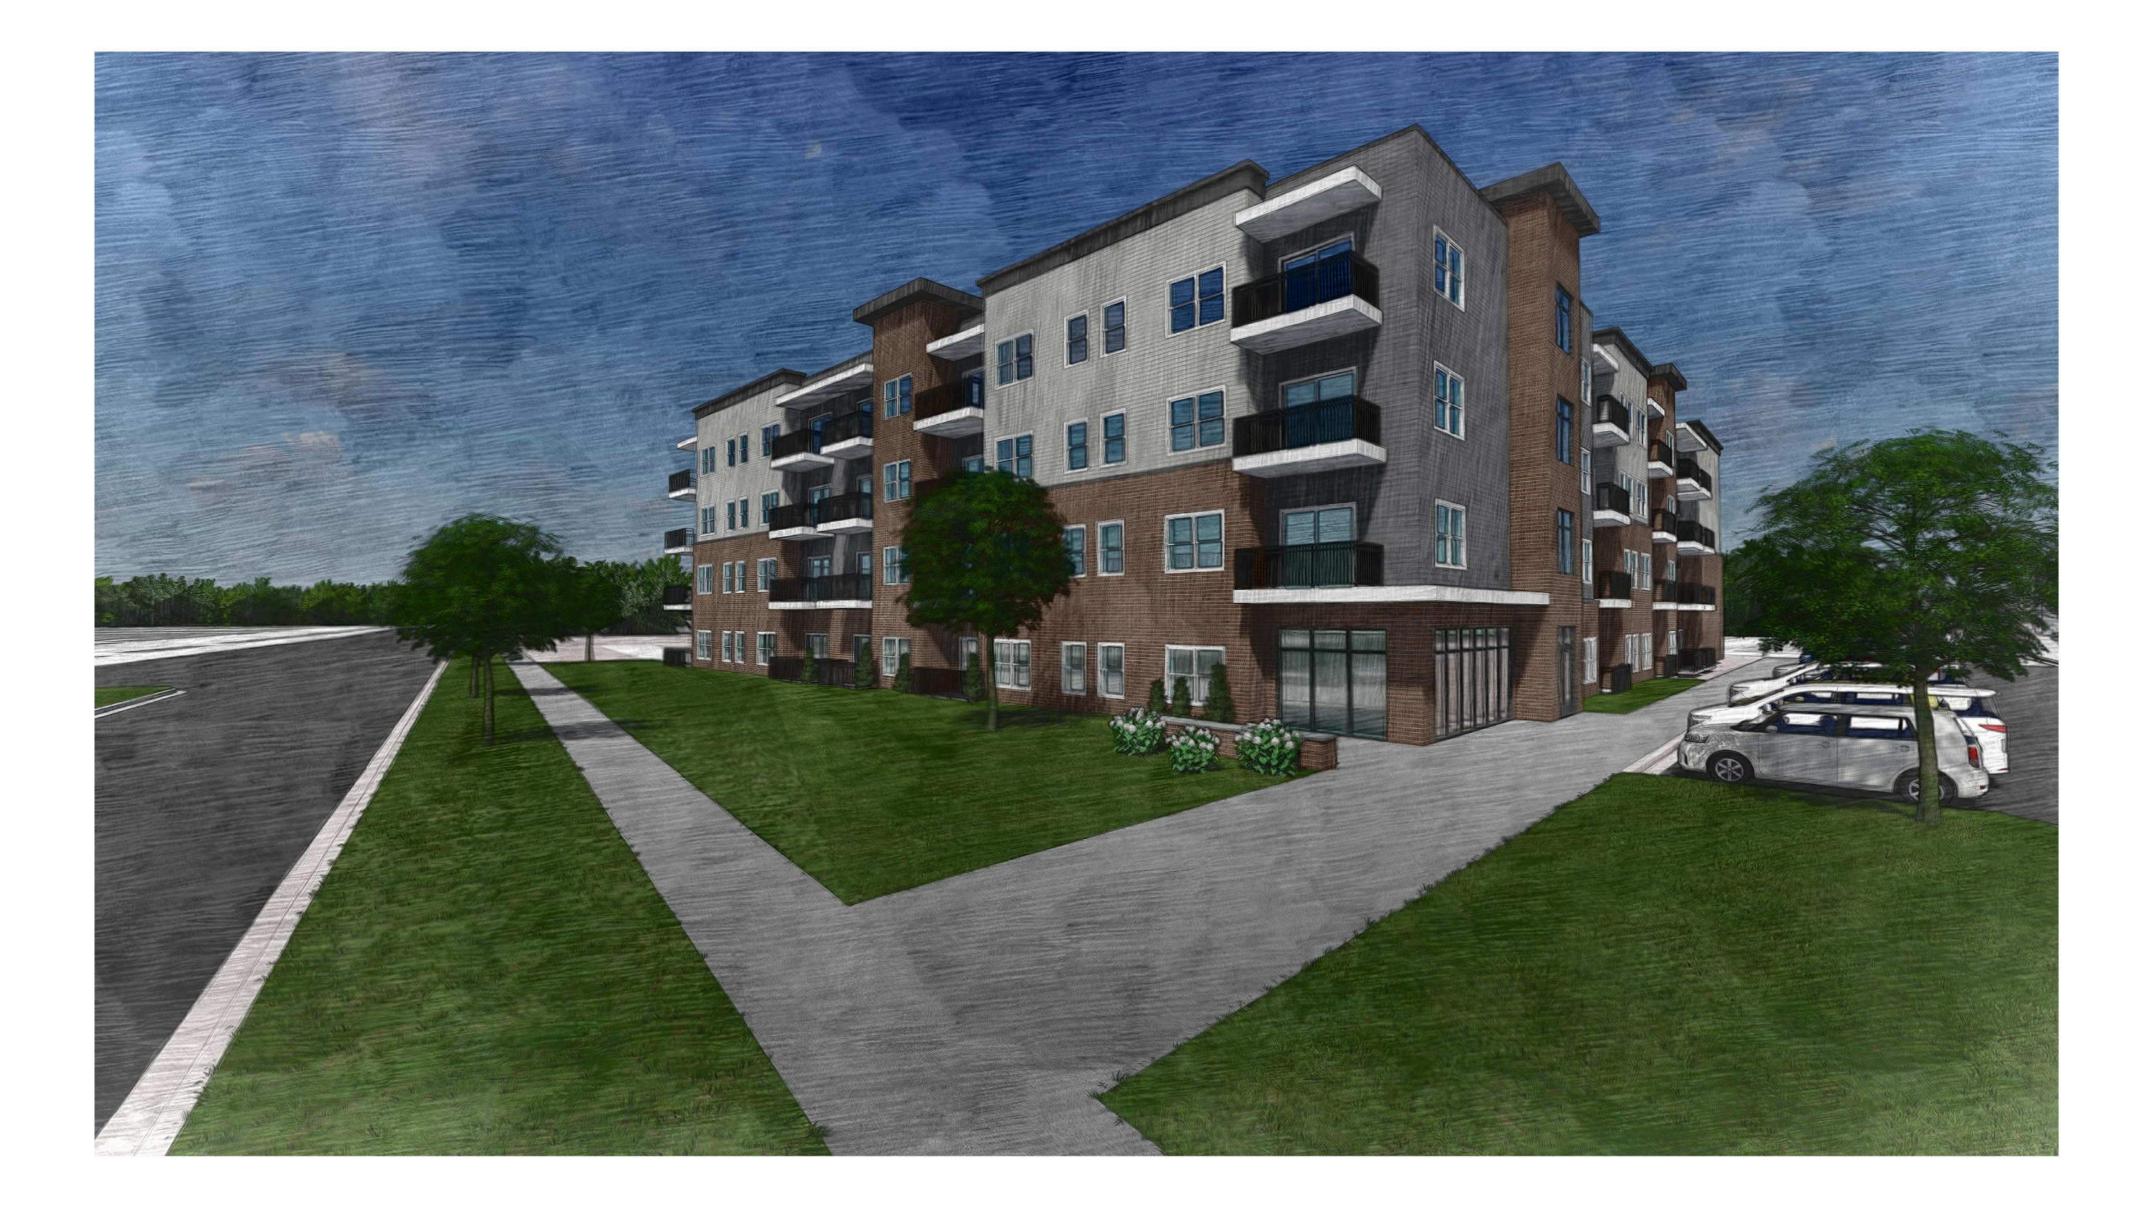

*PR-2** 



## **OVERALL SECOND FLOOR PLAN**

(THIRD & FOURTH SIM.)

OVERALL FLOOR PLANS







## **OVERALL FIRST FLOOR PLAN**

| BUILDING MATRIX |          |          |       |            |
|-----------------|----------|----------|-------|------------|
|                 | ONE BR   | TWO BR   | TOTAL | GROSS AREA |
| FIRST FLOOR:    | 10       | 5        | 15    | 16,756 SF  |
| SECOND FLOOR:   | 11       | 6        | 17    | 16,756 SF  |
| THIRD FLOOR:    | 11       | 6        | 17    | 16,756 SF  |
| FOURTH FLOOR:   | 11       | 6        | 17    | 16,756 SF  |
| TOTAL:          | 43 (65%) | 23 (35%) | 66    | 67,024 SF  |
|                 |          |          |       |            |

**OVERALL FLOOR PLANS** 

PR-3 NEW DEVELOPMENT

3695 STATE STREET, ANN ARBOR, MI



FRONT ELEVATION





# **EXTERIOR CONCEPT**



NEW DEVELOPMENT

3695 STATE STREET, ANN ARBOR, MI