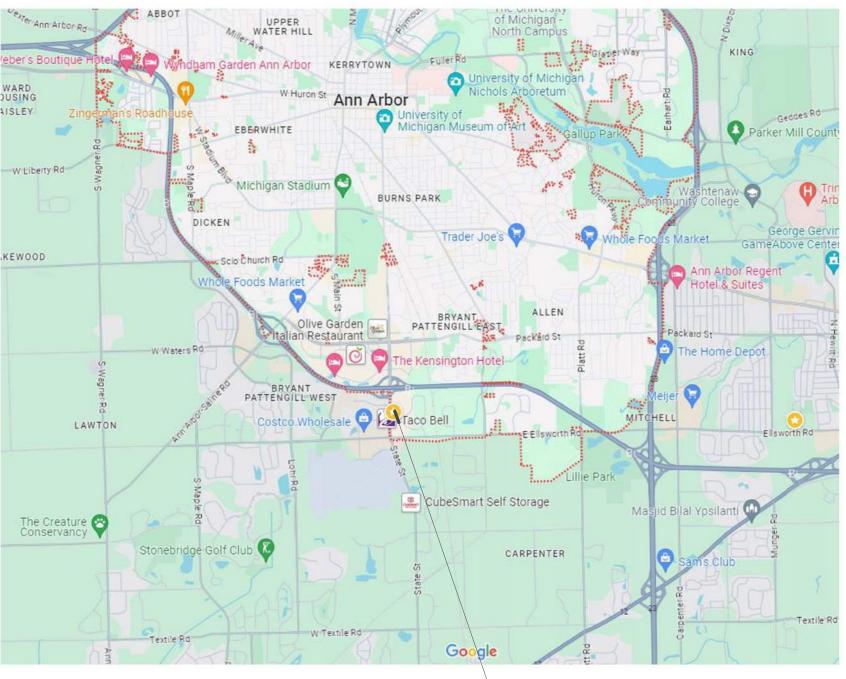

### ZONING MAP

**SITE LOCATION** 

3695 STATE STREET, ANN ARBOR, MI

**OVERALL SITE PLAN** 

| Zoning Comparison Chart          |                                                               |                                          |                                                                                                                                              |                                                                                                                                              |                                                                                                                                             |
|----------------------------------|---------------------------------------------------------------|------------------------------------------|----------------------------------------------------------------------------------------------------------------------------------------------|----------------------------------------------------------------------------------------------------------------------------------------------|---------------------------------------------------------------------------------------------------------------------------------------------|
| 3695 State Street                |                                                               |                                          |                                                                                                                                              |                                                                                                                                              |                                                                                                                                             |
| 8/8/2024                         |                                                               |                                          |                                                                                                                                              |                                                                                                                                              |                                                                                                                                             |
|                                  |                                                               |                                          |                                                                                                                                              |                                                                                                                                              |                                                                                                                                             |
|                                  | Current                                                       | Proposed                                 |                                                                                                                                              |                                                                                                                                              |                                                                                                                                             |
| Zoning Classification            | O-Office                                                      | PUD                                      | R4C                                                                                                                                          | R4D                                                                                                                                          | R4E                                                                                                                                         |
|                                  |                                                               |                                          |                                                                                                                                              |                                                                                                                                              |                                                                                                                                             |
| Max Density per Acre             | N/A                                                           | 46.2                                     | 20                                                                                                                                           | 25                                                                                                                                           | 75                                                                                                                                          |
| Lot area Per Dwelling Unit       | N/A                                                           | 944 sf                                   | 2175 sf                                                                                                                                      | 1740 sf                                                                                                                                      | 580 sf                                                                                                                                      |
| Minimum Open Space               | None                                                          | 27%                                      | 40%                                                                                                                                          | 50%                                                                                                                                          | 40%                                                                                                                                         |
| Minimum Active Open Space Per DU | N/A                                                           |                                          | 300 sf / DU 300 sf/DU                                                                                                                        |                                                                                                                                              | 150 sf/DU                                                                                                                                   |
| Lot Area (sf)                    | 6,000 sf min                                                  | 62,290 sf                                | 8500 sf                                                                                                                                      | 83,000 sf                                                                                                                                    | 14,000 sf                                                                                                                                   |
| Lot Width (ft)                   | 50'                                                           | 1                                        | 60 ft                                                                                                                                        | 200 ft                                                                                                                                       | 120 ft                                                                                                                                      |
| Floor Area (sf)                  |                                                               | 16,756 sf footprint /<br>67,024 sf total |                                                                                                                                              |                                                                                                                                              |                                                                                                                                             |
| Building Height                  | 55' and 4 stories when<br>abutting R zone,<br>otherwise none. | 52'                                      | 30 ft max                                                                                                                                    | 120 ft max                                                                                                                                   | None                                                                                                                                        |
| Front Setback                    | 15' min / 40' max                                             | 15'                                      | 25 ft min / no max                                                                                                                           | 15' min / 40' max                                                                                                                            | 15' min / 40' max                                                                                                                           |
| Side Setback                     | 30' when abutting R,                                          | 20'-6" North / 59'-0"                    | 12' plus 3 inches for                                                                                                                        | 30' plus 3 inches for                                                                                                                        | 10' plus 3 inches for                                                                                                                       |
| Side Selback                     | otherwise 0'                                                  | South                                    | each foot of building<br>height over 35 eet and<br>1.5 inches for each foot<br>of building length over<br>50 feet                            | each foot of building<br>height over 35 eet and<br>1.5 inches for each foot<br>of building length over<br>50 feet                            | each foot of building<br>height over 35 eet and<br>1.5 inches for each foo<br>of building length over<br>50 feet                            |
| Rear Setback                     |                                                               | 68'-3"                                   | 30' plus 1.5 inches for<br>each foot of building<br>height over 35 feet and<br>1.5 inches for each foot<br>of building width over<br>50 feet | 30' plus 1.5 inches for<br>each foot of building<br>height over 35 feet and<br>1.5 inches for each foot<br>of building width over<br>50 feet | 30' plus 1.5 inches for<br>each foot of building<br>height over 35 feet and<br>1.5 inches for each foo<br>of building width over<br>50 feet |
|                                  |                                                               |                                          |                                                                                                                                              |                                                                                                                                              |                                                                                                                                             |
| Parking                          |                                                               |                                          |                                                                                                                                              |                                                                                                                                              |                                                                                                                                             |
| Parking - Autos - Total          |                                                               | 70 spaces                                |                                                                                                                                              |                                                                                                                                              |                                                                                                                                             |
| Parking - Barrier Free           |                                                               | 3 spaces                                 |                                                                                                                                              |                                                                                                                                              |                                                                                                                                             |
| EV Site Parking - EV-Conduit     |                                                               | 63                                       |                                                                                                                                              |                                                                                                                                              |                                                                                                                                             |
| EV Site Parking - EV-Installed   |                                                               | 7                                        |                                                                                                                                              |                                                                                                                                              |                                                                                                                                             |
| Total EV parking                 |                                                               | 70                                       |                                                                                                                                              |                                                                                                                                              |                                                                                                                                             |
|                                  |                                                               | 1 van /1 standard                        |                                                                                                                                              |                                                                                                                                              |                                                                                                                                             |
| EV Barrier Free Site Parking     |                                                               | spaces                                   |                                                                                                                                              |                                                                                                                                              |                                                                                                                                             |
|                                  |                                                               | <u> </u>                                 |                                                                                                                                              |                                                                                                                                              |                                                                                                                                             |
| Bicycle Parking- Class A         |                                                               | 7 spaces                                 |                                                                                                                                              |                                                                                                                                              |                                                                                                                                             |
| Bicycle Parking- Class C         |                                                               | 7 spaces                                 |                                                                                                                                              |                                                                                                                                              |                                                                                                                                             |
|                                  |                                                               |                                          |                                                                                                                                              |                                                                                                                                              |                                                                                                                                             |
| L                                |                                                               |                                          |                                                                                                                                              |                                                                                                                                              | 1                                                                                                                                           |
|                                  |                                                               |                                          |                                                                                                                                              |                                                                                                                                              |                                                                                                                                             |