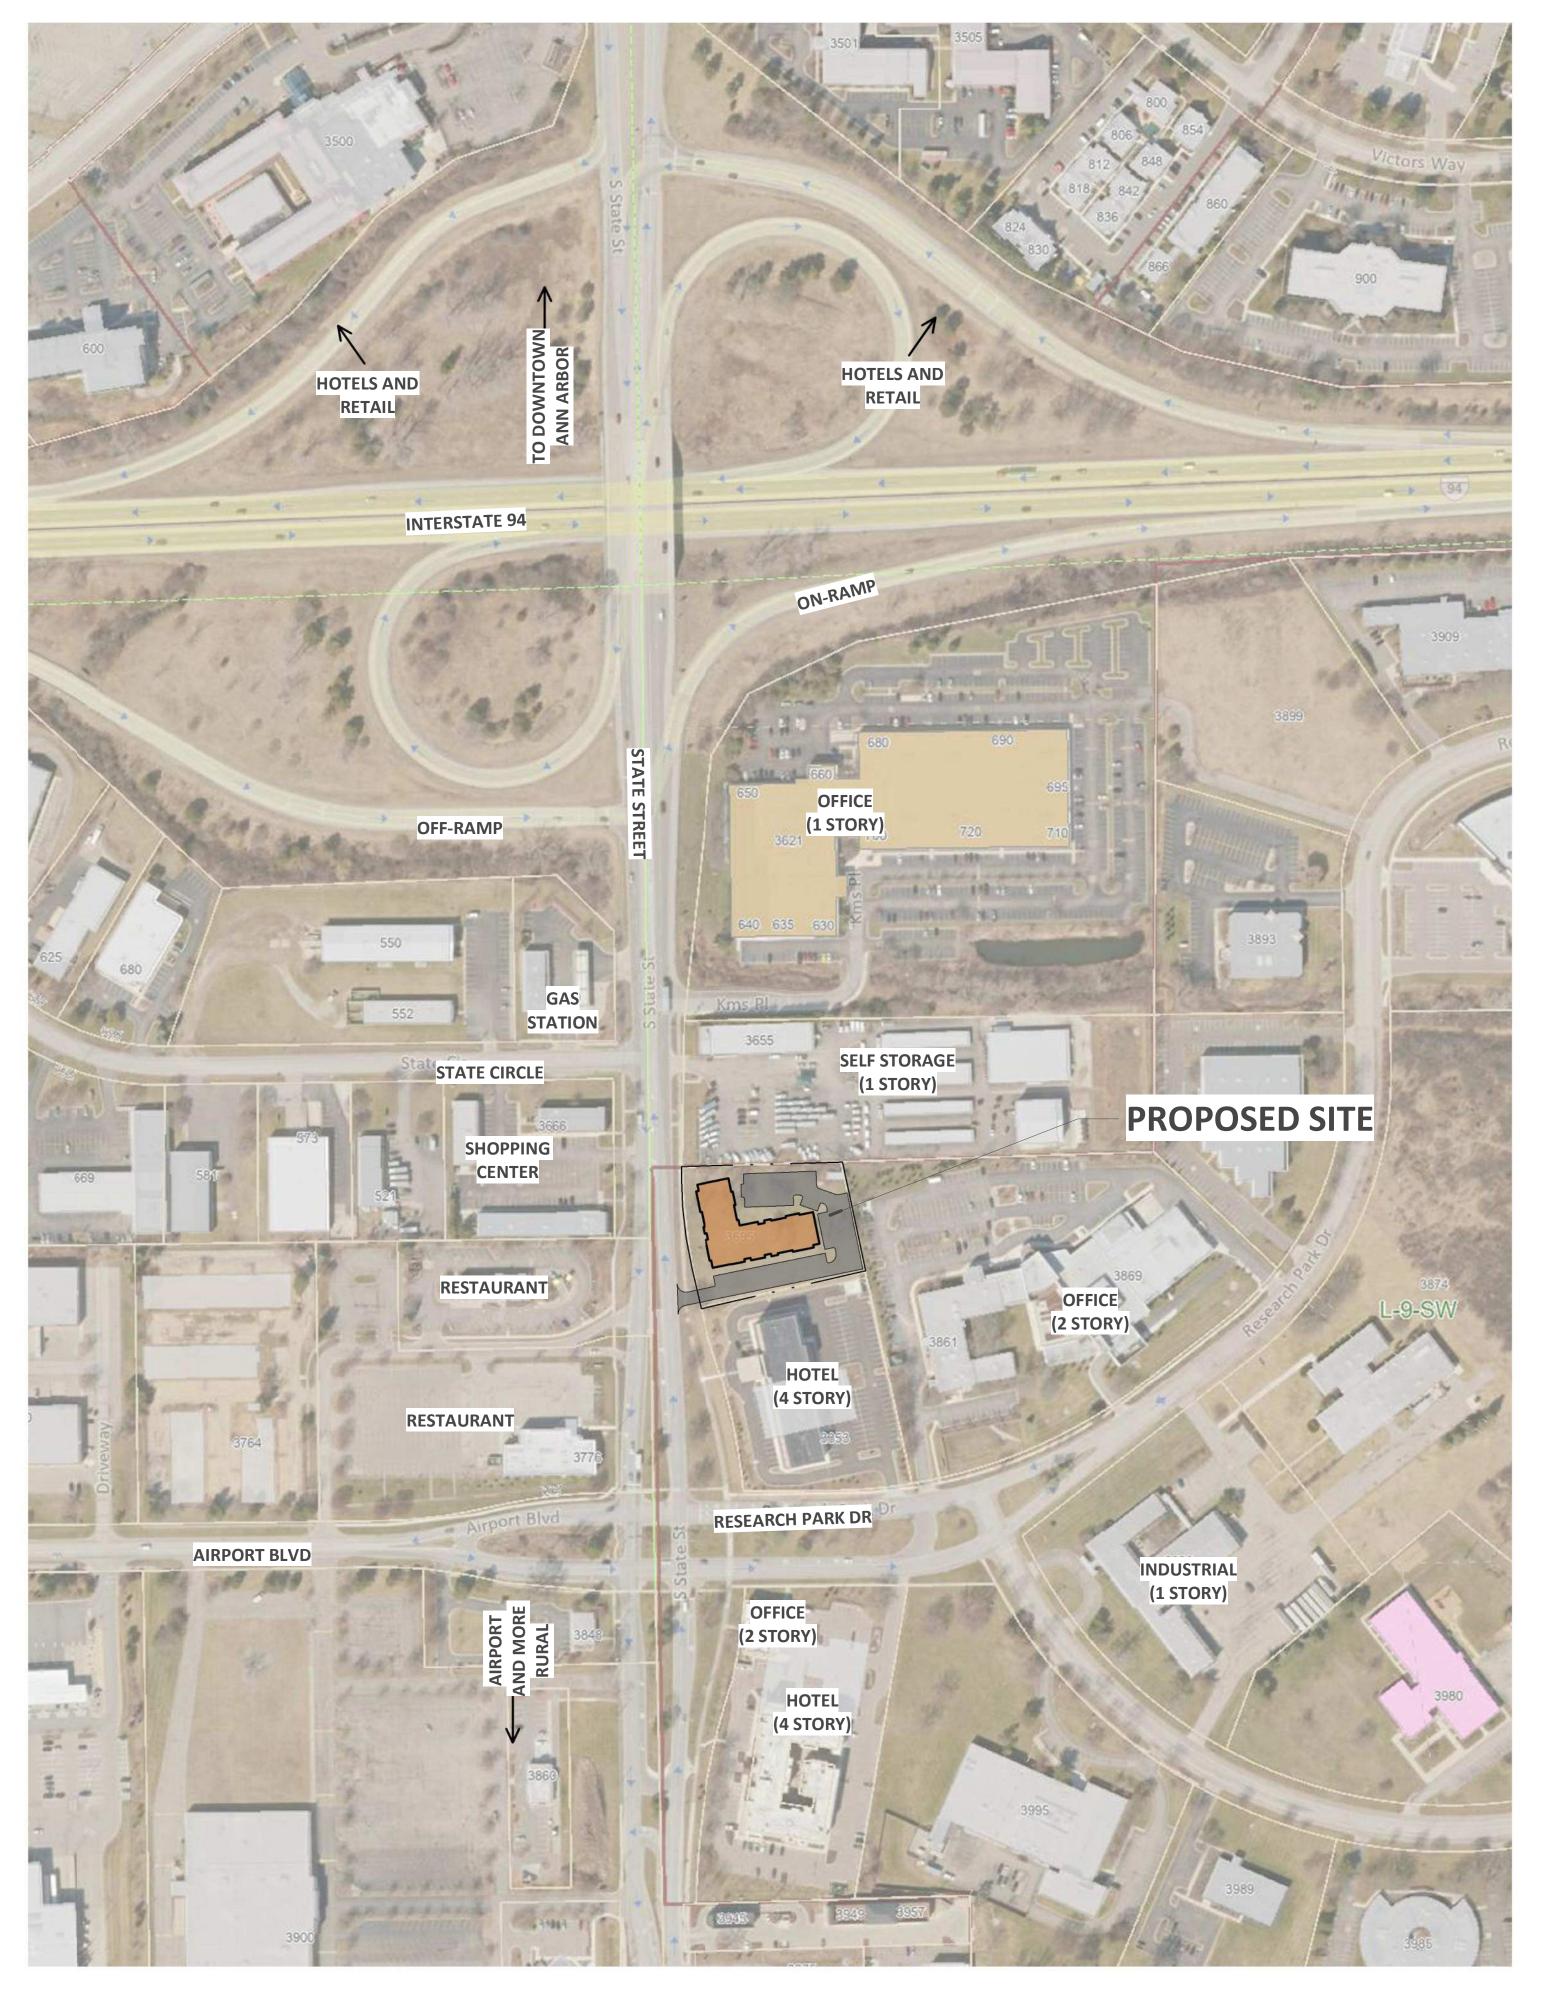

### SITE CONTEXT MAP



#### VICINITY MAP



- SITE LOCATION

### ZONING MAP



**SITE LOCATION** 

3695 STATE STREET, ANN ARBOR, MI







**OVERALL SITE PLAN** 

| Zoning Comparison Chart          |                                                               |                                          |                                                                                                                                              |                                                                                                                                              |                                                                                                                                             |
|----------------------------------|----------------------