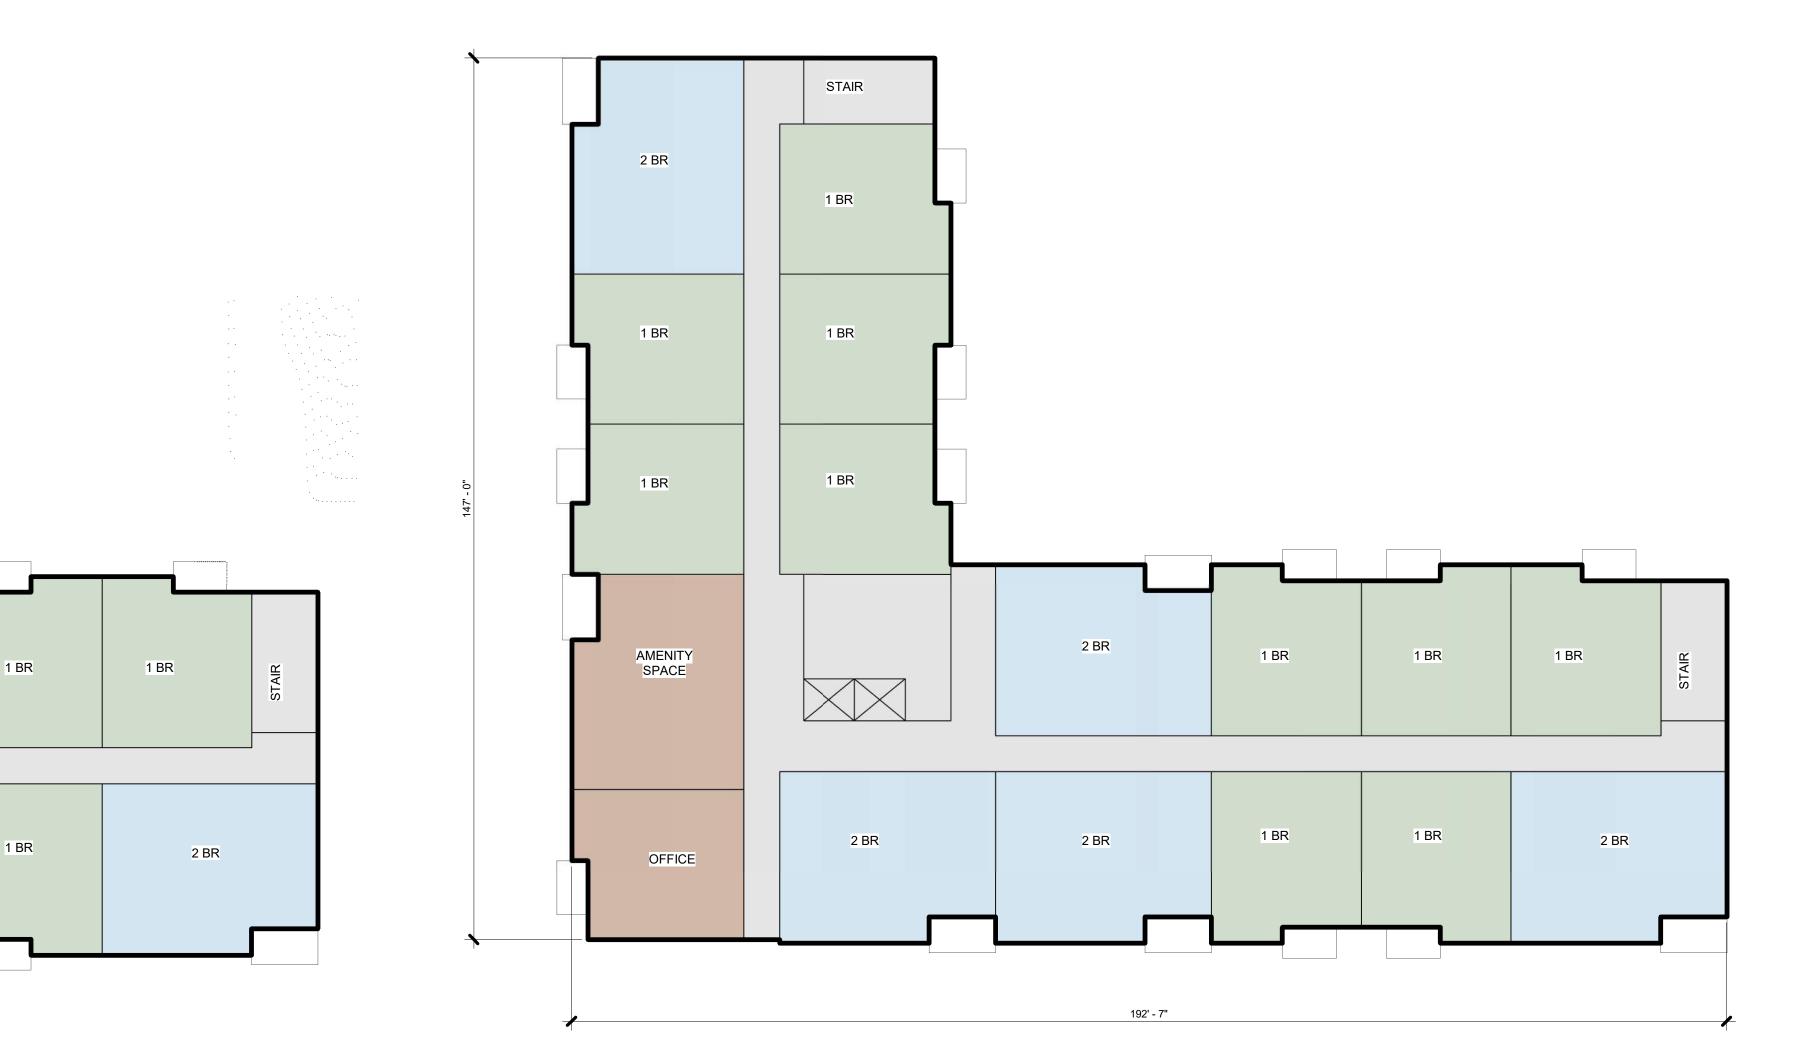

## **OVERALL SECOND FLOOR PLAN**

(THIRD & FOURTH SIM.)

OVERALL FLOOR PLANS

## **OVERALL FIRST FLOOR PLAN**

| BUILDING MATRIX |          |          |       |            |
|-----------------|----------|----------|-------|------------|
|                 | ONE BR   | TWO BR   | TOTAL | GROSS AREA |
| FIRST FLOOR:    | 10       | 5        | 15    | 16,756 SF  |
| SECOND FLOOR:   | 11       | 6        | 17    | 16,756 SF  |
| THIRD FLOOR:    | 11       | 6        | 17    | 16,756 SF  |
| FOURTH FLOOR:   | 11       | 6        | 17    | 16,756 SF  |
| TOTAL:          | 43 (65%) | 23 (35%) | 66    | 67,024 SF  |
|                 |          |          |       |            |

**OVERALL FLOOR PLANS** 

PR-3 NEW DEVELOPMENT

3695 STATE STREET, ANN ARBOR, MI

FRONT ELEVATION