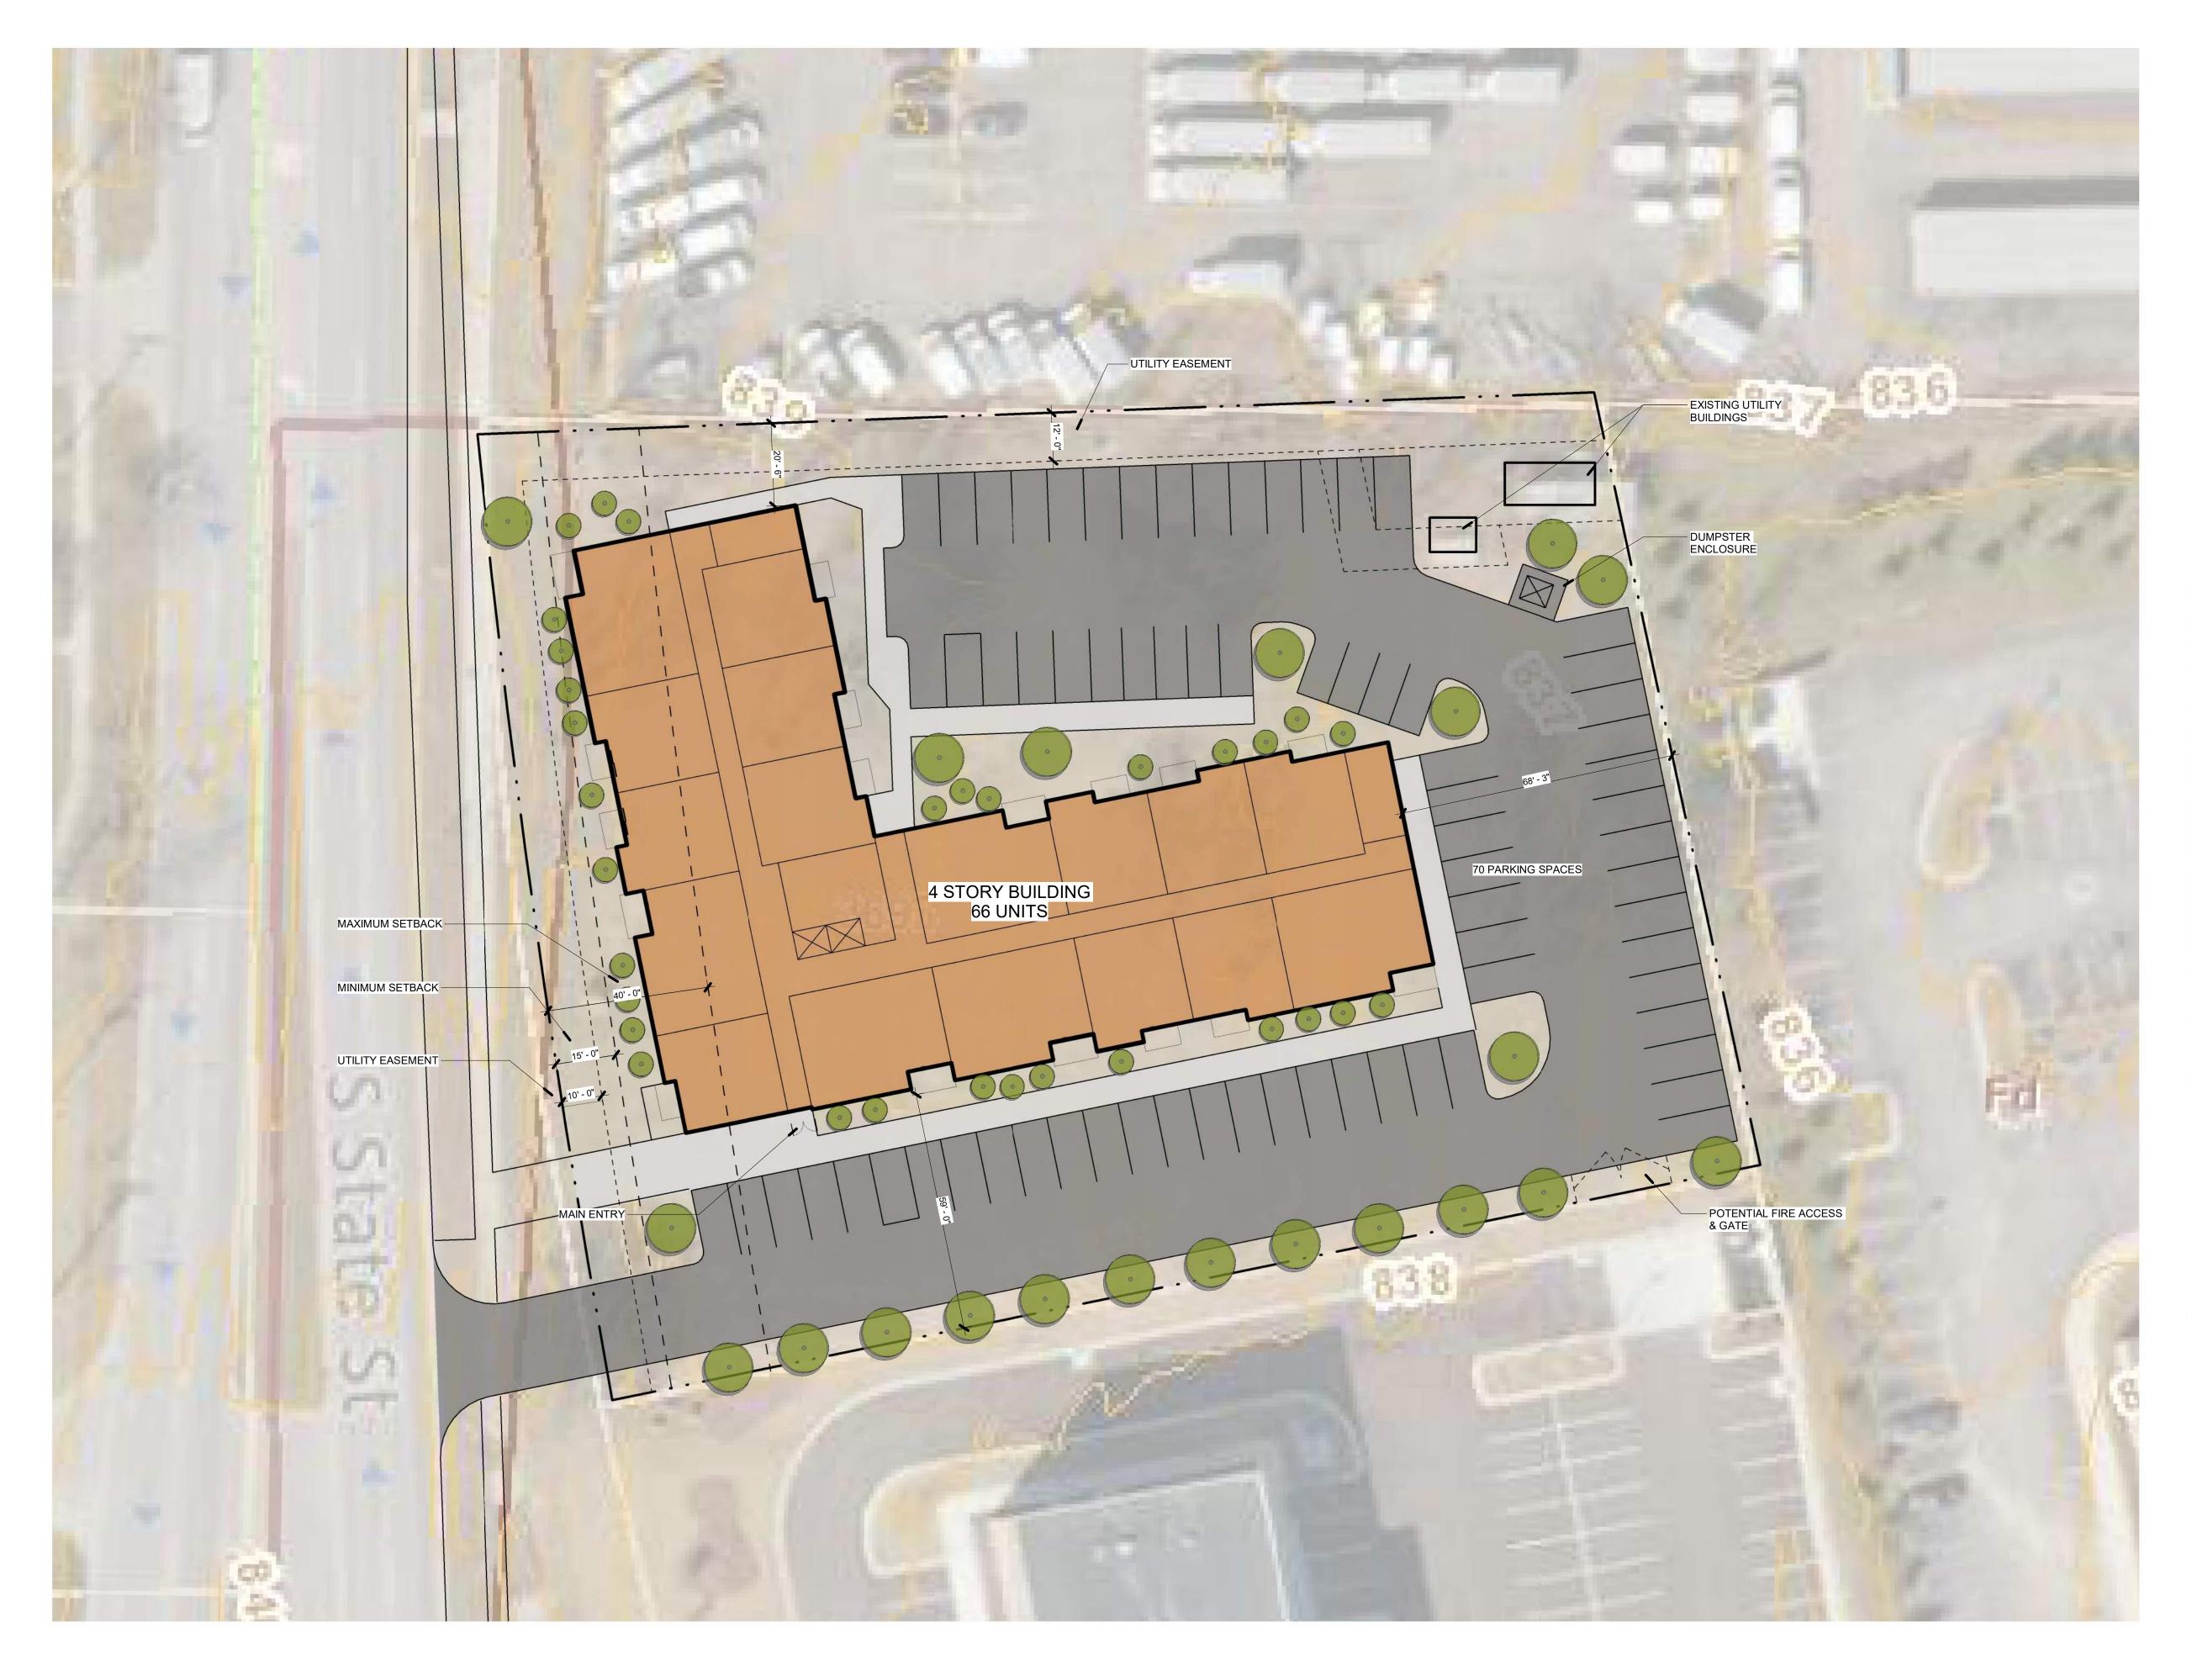

### SITE INFORMATION

| SITE ADDRESS:    | 3695 S STATE STREET, ANN ARBOR, MI                                                          |  |  |  |  |
|------------------|---------------------------------------------------------------------------------------------|--|--|--|--|
| PARCEL NUMBER:   | 09-12-09-300-016                                                                            |  |  |  |  |
| SITE AREA:       | 1.43 ACRES / 62,290 SF                                                                      |  |  |  |  |
| ZONING:          | CURRENT: O - OFFICE<br>PROPOSED: PUD<br>R4D REGULATIONS SHOWN BELOW)                        |  |  |  |  |
| BY-RIGHT USE:    | DWELLING, MULTI-FAMILY                                                                      |  |  |  |  |
| MIN. OPEN SPACE: | REQUIRED: 50%<br>PROPOSED: 27%                                                              |  |  |  |  |
| DENSITY:         | MAXIMUM: 25 DU / ACRE<br>(36 UNITS)<br>PROPOSED: 66 UNITS<br>(46.2 DWELLING UNITS PER ACRE) |  |  |  |  |
| FRONT SETBACK:   | REQUIRED: 15' MIN. / 40' MAX<br>PROPOSED: 15'                                               |  |  |  |  |
| REAR SETBACK:    | REQUIRED: 30'<br>PROPOSED: 68'-3"                                                           |  |  |  |  |
| SIDE SETBACKS:   | REQUIRED: 30'<br>PROPOSED:<br>20'-6" NORTH / 59'-0" SOUTH                                   |  |  |  |  |
|                  |                                                                                             |  |  |  |  |

# BUILDING HEIGHT:REQUIRED: 120'<br/>PROPOSED: 4 STORIES / 52'PARKING:<br/>(SPACE SIZE 9' x 18')REQUIRED: NONE<br/>PROPOSED: 70 SPACESBIKE PARKING:REQUIRED: 1 PER 5 UNITS

BIKE PARKING:REQUIRED: 1 PER 5 UNITS<br/>50% CLASS A / 50% CLASS C<br/>PROPOSED: 14 SPACES<br/>(7) CLASS A & (7) CLASS CEV PARKING:REQUIRED: 90% EV-C / 10% EV-I<br/>PROPOSED:<br/>(7) EV-I & (63) EV-C

# **OVERALL SITE PLAN**

NEW DEVELOPMENT

3695 STATE STREET, ANN ARBOR, MI

**PR-2** 