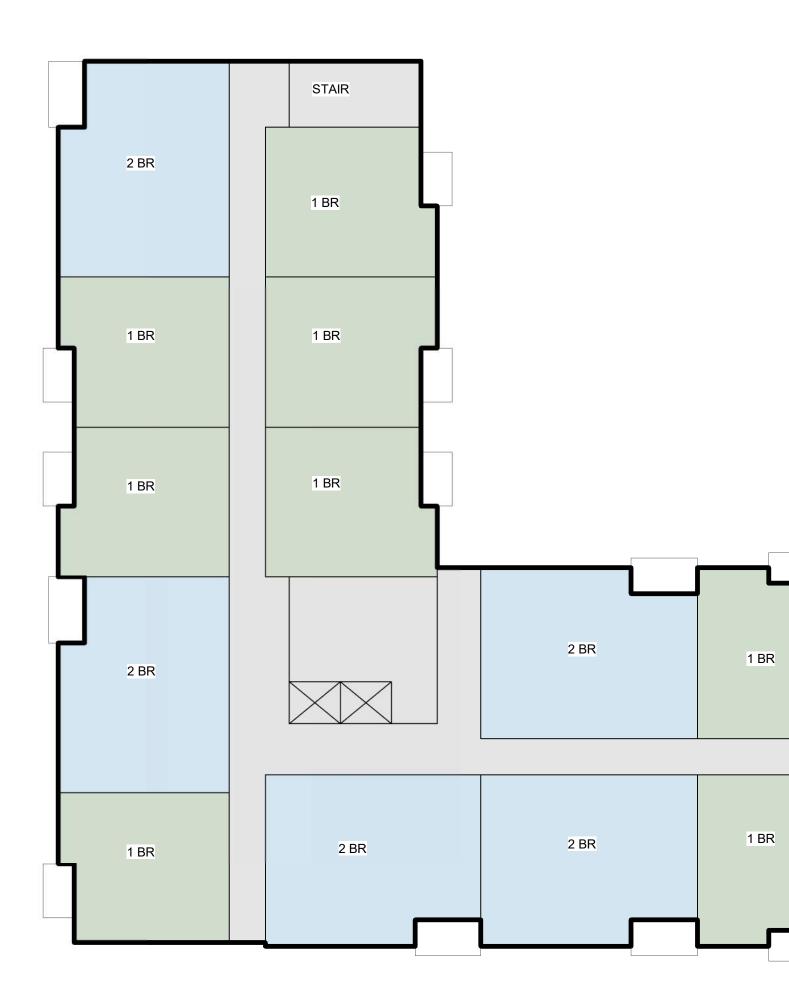

## **OVERALL SECOND FLOOR PLAN**

(THIRD & FOURTH SIM.)

OVERALL FLOOR PLANS

## **OVERALL FIRST FLOOR PLAN**

| BUILDING MATRIX |          |          |       |            |
|-----------------|----------|----------|-------|------------|
|                 | ONE BR   | TWO BR   | TOTAL | GROSS AREA |
| FIRST FLOOR:    | 10       | 5        | 15    | 16,756 SF  |
| SECOND FLOOR:   | 11       | 6        | 17    | 16,756 SF  |
| THIRD FLOOR:    | 11       | 6        | 17    | 16,756 SF  |
| FOURTH FLOOR:   | 11       | 6        | 17    | 16,756 SF  |
| TOTAL:          | 43 (65%) | 23 (35%) | 66    | 67,024 SF  |
|                 |          |          |       |            |