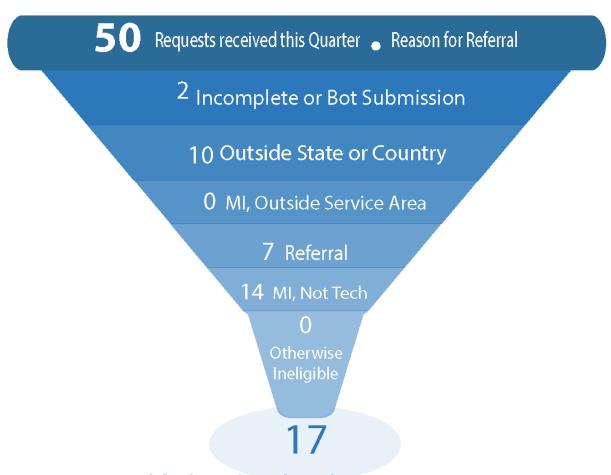

iring experienced talent in the Ann Arbor area. The success of the program was recently illustrated after EIR Jen Baird joined SPARK client Culturewell as an Executive Board Member. Jen will bring her extensive experience and unique expertise to continue driving economic growth in the Ann Arbor area. Jen has over two decades of experience founding and leading high-potential startups. As a venture and angel-backed CEO, she raised over \$75M (seed-Series C), led strategy, product development and commercialization, compensation strategy, and scaleup. Her outcomes include startups that achieved global sales and 10x revenue exits (5-6x investor returns).

# Ann Arbor-Ypsilanti SmartZone

# Local Development Finance Authority

Ann Arbor SPARK Quarterly Report: July 1, 2023 - September 30, 2023



# **Qualified Leads Referred to SPARK Services**

# **Business Accelerator Intake - Phase I**

# **Companies Created**

Companies in the below tables are marked with the following codes:

M = Mobility company

U = University affiliated

Y = Ypsilanti company

P = Pending Service - Companies that SPARK has provided consulting services for but has yet done a formal engagement with (i.e., BA Grant, EIR, Intern, Incubator, BootCamp, etc.).

# The following companies were created this quarter per the definition listed in the glossary:

| Uniq ID      | Description                                                                                                                                                                                              |
|--------------|-------------------------