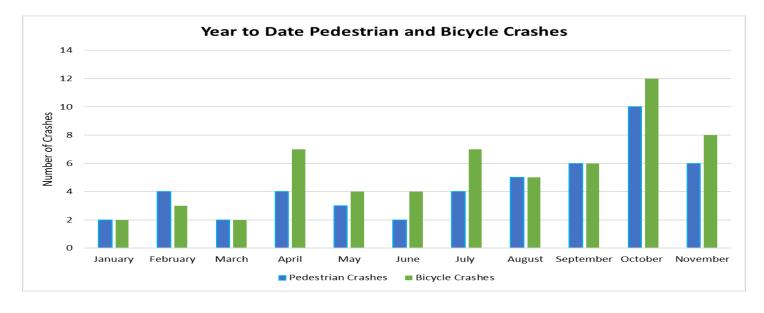

N/C represents an increase of "0" which is mathematically "Not-Calculable"

AAPD Monthly Pedestrian Crash Report - November 2024

| AAI B Monthly I cacothan Grash Report Hovember 2024 |                              |            |          |                  |               |            |            |  |
|-----------------------------------------------------|------------------------------|------------|----------|------------------|---------------|------------|------------|--|
|                                                     |                              |            |          |                  | Pedestrian In | At Fault   | Pedestrian |  |
| Report #                                            | Location                     | Date       | Time     | Vehicle Movement | Crosswalk     | Party      | Injury     |  |
| 240052296                                           | Hill and Oxford              | 11/1/2024  | 1:01 AM  | Going Straight   | Yes           | Motorist   | Α          |  |
| 240052493                                           | Packard and Brookwood        | 11/1/2024  | 11:34 PM | Going Straight   | No            | Pedestrian | Α          |  |
| 240052920                                           | Packard and Hill             | 11/3/2024  | 3:50 PM  | Turning Left     | Yes           | Motorist   | В          |  |
| 240054755                                           | Fuller Road and Fuller Court | 11/15/2024 | 1:04 PM  | Going Straight   | Yes           | Motorist   | Α          |  |
| 240055162                                           | Fuller and Maiden            | 11/17/2024 | 9:19 PM  | Turning Left     | Yes           | Motorist   | В          |  |
| 240055876                                           | S Fourth Ave and Packard     | 11/21/2024 | 6:30 PM  | Turning Left     | Yes           | Motorist   | В          |  |

**AAPD Monthly Bicyclist Crash Report - November 2024** 

|           |                         |            |          |                    |                           | At Fault  |             |        |
|-----------|-------------------------|------------|----------|--------------------|---------------------------|-----------|-------------|--------|
| Report #  | Location                | Date       | Time     | Vehicle Movement   | Bike Movement             | Party     | Bike Injury | Helmet |
| 240052436 | Packard and E Stadium   | 11/1/2024  | 5:08 PM  | Turning Right      | Going Straight            | Motorist  | С           | Yes    |
| 240053309 | E Summit and N Main     | 11/1/2024  | 1:00 PM  | Turning Right      | Crossing not at Intersect | Unknown   | В           | N/A    |
| 240053720 | Jackson and Maple       | 11/8/2024  | 4:18 PM  | Going Straight     | Going Straight            | Motorist  | 0           | Yes    |
| 240053876 | S State and Dewey       | 11/9/2024  | 6:18 PM  | Turning Right      | Going Straight            | Motorist  | В           | No     |
| 240054714 | Hill and Packard        | 11/15/2024 | 10:03 AM | Turning Right      | Turning Left              | Bicyclist | С           | No     |
| 240055721 | S Seventh and Lutz      | 11/20/2024 | 7:36 PM  | Going Straight     | Turning Left              | Bicyclist | В           | Yes    |
| 240055749 | Church and S University | 11/20/2024 | 3:00 PM  | Going Straight     | Crossing at Intersection  | Motorist  | С           | No     |
| 240056097 | S Fourth and Packard    | 11/22/2024 | 9:17 PM  | Stopped on Roadway | Going Straight            | Motorist  | 0           | Yes    |