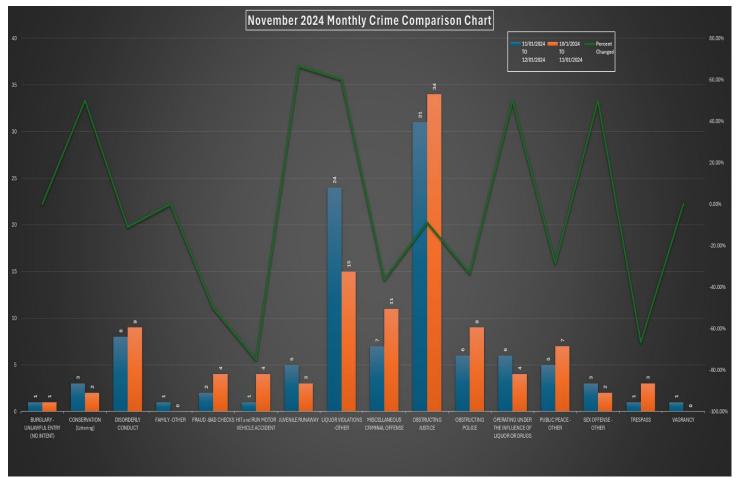

## AAPD Offense Monthly Comparison Report (preliminary and advisory) Part B – November 2024

|               | November 2024 Monthly Crime Comparison Report    |                                |                               |                    |                                |                    |          |          |                    |
|---------------|--------------------------------------------------|--------------------------------|-------------------------------|--------------------|--------------------------------|--------------------|----------|----------|--------------------|
| Crime<br>Part | Group Description                                | 11/01/2024<br>TO<br>12/01/2024 | 10/1/2024<br>TO<br>11/01/2024 | Percent<br>Changed | 11/01/2023<br>TO<br>12/01/2023 | Percent<br>Changed | YTD 2024 | YTD 2023 | Percent<br>Changed |
| В             | BURGLARY - UNLAWFUL ENTRY (NO INTENT)            | 1                              | 1                             | 0.00%              | N/A                            | 100.00%            | 17       | 19       | -10.53%            |
| В             | CONSERVATION (Littering)                         | 3                              | 2                             | 50.00%             | 1                              | 200.00%            | 14       | 18       | -22.22%            |
| В             | DISORDERLY CONDUCT                               | 8                              | 9                             | -11.11%            | 12                             | -33.33%            | 141      | 129      | 9.30%              |
| В             | FAMILY -OTHER                                    | 1                              | 0                             | N/A                | N/A                            | 100.00%            | 1        | 0        | N/A                |
| В             | FRAUD -BAD CHECKS                                | 2                              | 4                             | -50.00%            | 2                              | 0.00%              | 22       | 8        | 175.00%            |
| В             | HIT and RUN MOTOR VEHICLE ACCIDENT               | 1                              | 4                             | -75.00%            | N/A                            | 100.00%            | 12       | 3        | 300.00%            |
| В             | JUVENILE RUNAWAY                                 | 5                              | 3                             | 66.67%             | 1                              | 400.00%            | 39       | 24       | 62.50%             |
| В             | LIQUOR VIOLATIONS -OTHER                         | 24                             | 15                            | 60.00%             | 53                             | -54.72%            | 180      | 319      | -43.57%            |
| В             | MISCELLANEOUS CRIMINAL OFFENSE                   | 7                              | 11                            | -36.36%            | 4                              | 75.00%             | 84       | 101      | -16.83%            |
| В             | OBSTRUCTING JUSTICE                              | 31                             | 34                            | -8.82%             | 23                             | 34.78%             | 290      | 236      | 22.88%             |
| В             | OBSTRUCTING POLICE                               | 6                              | 9                             | -33.33%            | 8                              | -25.00%            | 98       | 114      | -14.04%            |
| В             | OPERATING UNDER THE INFLUENCE OF LIQUOR OR DRUGS | 6                              | 4                             | 50.00%             | 10                             | -40.00%            | 113      | 157      | -28.03%            |
| В             | PUBLIC PEACE -OTHER                              | 5                              | 7                             | -28.57%            | 1                              | 400.00%            | 65       | 35       | 85.71%             |
| В             | SEX OFFENSE -OTHER                               | 3                              | 2                             | 50.00%             | 1                              | 200.00%            | 39       | 14       | 178.57%            |
| В             | TRESPASS                                         | 1                              | 3                             | -66.67%            | 4                              | -75.00%            | 47       | 55       | -14.55%            |
| В             | VAGRANCY                                         | 1                              | 0                             | N/A                | N/A                            | 100.00%            | 4        | 1        | 300.00%            |

N/C represents an increase of "0" which is mathematically "Not-Calculable"

AAPD Monthly Pedestrian Crash Report - November 2024

| AAI B Monthly I cacothan Grash Report Hovember 2024 |                              |            |          |                  |               |            |            |  |
|-----------------------------------------------------|------------------------------|------------|----------|------------------|---------------|------------|------------|--|
|                                                     |                              |            |          |                  | Pedestrian In | At Fault   | Pedestrian |  |
| Report #                                            | Location                     | Date       | Time     | Vehicle Movement | Crosswalk     | Party      | Injury     |  |
| 240052296                                           | Hill and Oxford              | 11/1/2024  | 1:01 AM  | Going Straight   | Yes           | Motorist   | Α          |  |
| 240052493                                           | Packard and Brookwood        | 11/1/2024  | 11:34 PM | Going Straight   | No            | Pedestrian | Α          |  |
| 240052920                                           | Packard and Hill             | 11/3/2024  | 3:50 PM  | Turning Left     | Yes           | Motorist   | В          |  |
| 240054755                                           | Fuller Road and Fuller Court | 11/15/2024 | 1:04 PM  | Going Straight   | Yes           | Motorist   | Α          |  |
| 240055162                                           | Fuller and Maiden            | 11/17/2024 | 9:19 PM  | Turning Left     | Yes           | Motorist   | В          |  |
| 240055876                                           | S Fourth Ave and Packard     | 11/21/2024 | 6:30 PM  | Turning Left     | Yes           | Motorist   | В          |  |