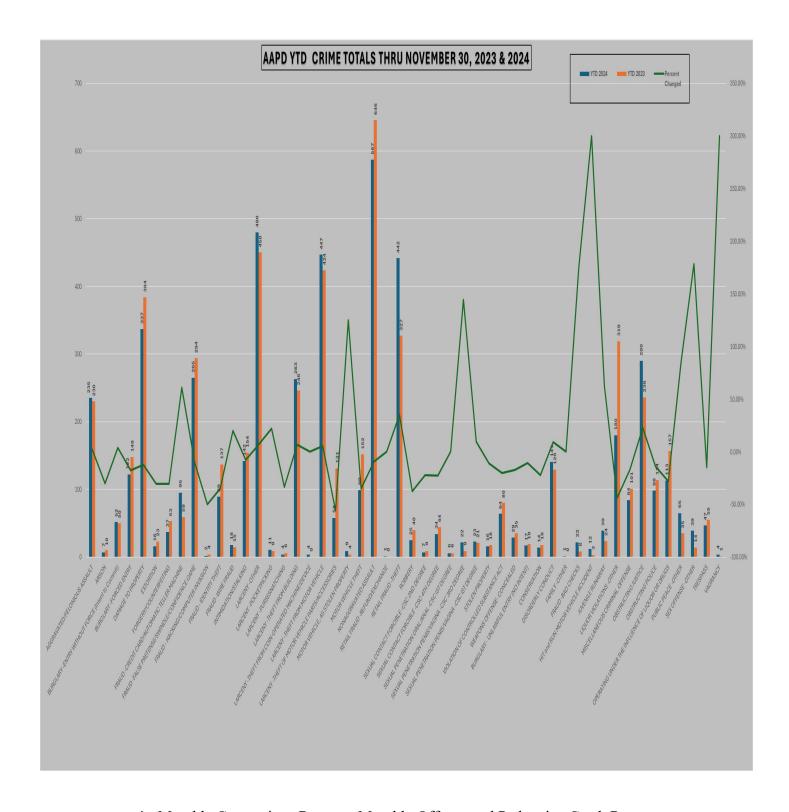

## AAPD Offense Monthly Comparison Report (preliminary and advisory) Part A - November 2024

| November 2024 Monthly Crime Comparison Report |                                                   |                                |                               |                    |                                |                    |          |          |                    |
|-----------------------------------------------|---------------------------------------------------|--------------------------------|-------------------------------|--------------------|--------------------------------|--------------------|----------|----------|--------------------|
| Crime<br>Part                                 | Group Description                                 | 11/01/2024<br>TO<br>12/01/2024 | 10/1/2024<br>TO<br>11/01/2024 | Percent<br>Changed | 11/01/2023<br>TO<br>12/01/2023 | Percent<br>Changed | YTD 2024 | YTD 2023 | Percent<br>Changed |
| Α                                             | AGGRAVATED/FELONIOUS ASSAULT                      | 24                             | 20                            | 20.00%             | 19                             | 26.32%             | 235      | 230      | 2.17%              |
| Α                                             | ARSON                                             | 1                              | 1                             | N/A                | 0                              | N/A                | 7        | 10       | -30.00%            |
| Α                                             | BURGLARY -ENTRY WITHOUT FORCE (Intent to Commit)  | 3                              | 4                             | -25.00%            | 1                              | 200.00%            | 52       | 50       | 4.00%              |
| Α                                             | BURGLARY -FORCED ENTRY                            | 16                             | 12                            | 33.33%             | 10                             | 60.00%             | 122      | 148      | -17.57%            |
| Α                                             | DAMAGE TO PROPERTY                                | 30                             | 22                            | 36.36%             | 26                             | 15.38%             | 337      | 384      | -12.24%            |
| Α                                             | EXTORTION                                         | 2                              | 1                             | 100.00%            | 1                              | 100.00%            | 16       | 23       | -30.43%            |
| Α                                             | FORGERY/COUNTERFEITING                            | 6                              | 4                             | 50.00%             | 4                              | 50.00%             | 37       | 53       | -30.19%            |
| Α                                             | FRAUD -CREDIT CARD/AUTOMATIC TELLER MACHINE       | 5                              | 4                             | 25.00%             | 10                             | -50.00%            | 95       | 59       | 61.02%             |
| Α                                             | FRAUD -FALSE PRETENSE/SWINDLE/CONFIDENCE GAME     | 18                             | 31                            | -41.94%            | 30                             | -40.00%            | 265      | 294      | -9.86%             |
| Α                                             | FRAUD - HACKING/COMPUTER INVASION                 | 1                              | 0                             | N/A                | 0                              | N/A                | 2        | 4        | -50.00%            |
| Α                                             | FRAUD - IDENTITY THEFT                            | 4                              | 6                             | -33.33%            | 9                              | -55.56%            | 89       | 137      | -35.04%            |
| Α                                             | FRAUD -WIRE FRAUD                                 | 1                              | 1                             | 0.00%              | 4                              | -75.00%            | 18       | 15       | 20.00%             |
| Α                                             | INTIMIDATION/STALKING                             | 11                             | 13                            | -15.38%            | 8                              | 37.50%             | 142      | 154      | -7.79%             |
| Α                                             | LARCENY -OTHER                                    | 50                             | 63                            | -20.63%            | 27                             | 85.19%             | 480      | 450      | 6.67%              |
| Α                                             | LARCENY -POCKETPICKING                            | 1                              | 0                             | N/A                | 1                              | 0.00%              | 11       | 9        | 22.22%             |
| Α                                             | LARCENY -PURSESNATCHING                           | 1                              | 0                             | N/A                | N/A                            | 100.00%            | 4        | 6        | -33.33%            |
| Α                                             | LARCENY -THEFT FROM BUILDING                      | 26                             | 22                            | 18.18%             | 21                             | 23.81%             | 263      | 246      | 6.91%              |
| Α                                             | LARCENY -THEFT FROM COIN-OPERATED MACHINE/DEVICE  | 1                              | 1                             | No Change          | N/A                            | 100.00%            | 4        | 0        | N/A                |
| Α                                             | LARCENY -THEFT FROM MOTOR VEHICLE                 | 36                             | 23                            | 56.52%             | 36                             | 0.00%              | 447      | 424      | 5.42%              |
| Α                                             | LARCENY -THEFT OF MOTOR VEHICLE PARTS/ACCESSORIES | 4                              | 8                             | -50.00%            | 10                             | -60.00%            | 58       | 131      | -55.73%            |
| Α                                             | MOTOR VEHICLE, AS STOLEN PROPERTY                 | 1                              | 1                             | 0.00%              | N/A                            | 100.00%            | 9        | 4        | 125.00%            |
| Α                                             | MOTOR VEHICLE THEFT                               | 4                              | 12                            | -66.67%            | 21                             | -80.95%            | 99       | 152      | -34.87%            |
| Α                                             | NONAGGRAVATED ASSAULT                             | 59                             | 57                            | 3.51%              | 58                             | 1.72%              | 587      | 646      | -9.13%             |
| Α                                             | RETAIL FRAUD -REFUND/EXCHANGE                     | 1                              | 0                             | N/A                | N/A                            | 100.00%            | 1        | 0        | N/A                |
| Α                                             | RETAIL FRAUD -THEFT                               | 35                             | 40                            | -12.50%            | 40                             | -12.50%            | 442      | 327      | 35.17%             |
| Α                                             | ROBBERY                                           | 3                              | 2                             | 50.00%             | 2                              | 50.00%             | 25       | 40       | -37.50%            |
| Α                                             | SEXUAL CONTACT FORCIBLE -CSC 2ND DEGREE           | 2                              | 1                             | 100.00%            | 1                              | 100.00%            | 7        | 9        | -22.22%            |
| Α                                             | SEXUAL CONTACT FORCIBLE -CSC 4TH DEGREE           | 5                              | 2                             | 150.00%            | 3                              | 66.67%             | 34       | 44       | -22.73%            |
| Α                                             | SEXUAL PENETRATION ORAL/ANAL -CSC IST DEGREE      | 3                              | 0                             | N/A                | 2                              | 50.00%             | 6        | 6        | No Change          |
| Α                                             | SEXUAL PENETRATION PENIS/VAGINA -CSC 3RD DEGREE   | 1                              | 1                             | 0.00%              | 1                              | 0.00%              | 22       | 9        | 144.44%            |
| Α                                             | SEXUAL PENETRATION PENIS/VAGINA -CSC 1ST DEGREE   | 1                              | 3                             | -66.67%            | 4                              | -75.00%            | 23       | 21       | 9.52%              |
| Α                                             | STOLEN PROPERTY                                   | 2                              | 2                             | 0.00%              | N/A                            | 100.00%            | 16       | 18       | -11.11%            |
| Α                                             | VIOLATION OF CONTROLLED SUBSTANCE ACT             | 7                              | 5                             | 40.00%             | 5                              | 40.00%             | 64       | 80       | -20.00%            |
| Α                                             | WEAPONS OFFENSE- CONCEALED                        | 1                              | 6                             | -83.33%            | 1                              | 0.00%              | 29       | 35       | -17.14%            |

N/C represents an increase of "0" which is mathematically "Not-Calculable"