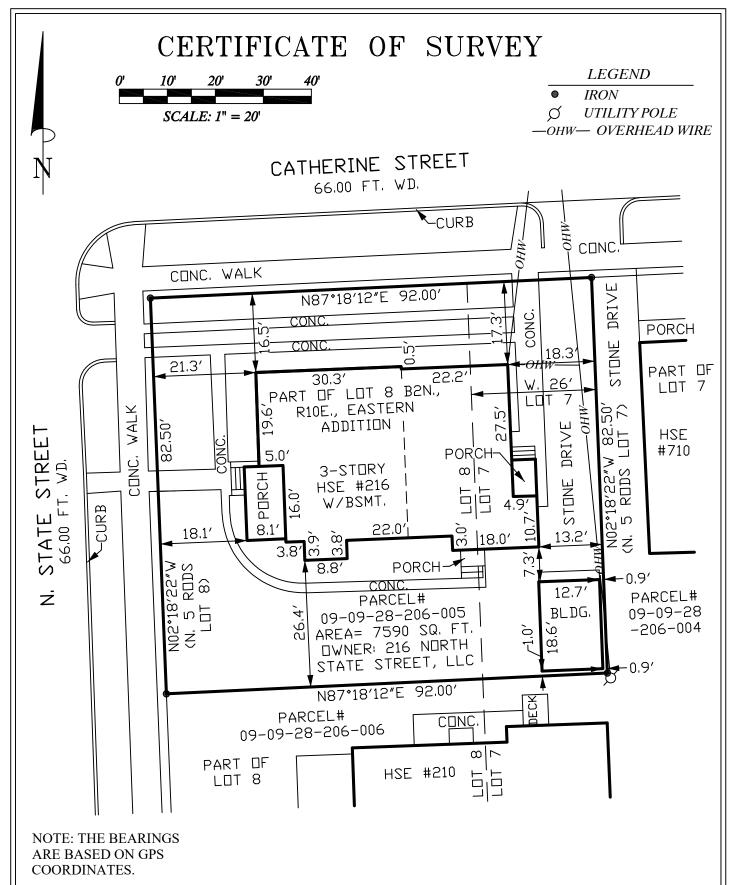

LEGAL DESCRIPTION:

LAND SITUATED IN THE CITY OF ANN ARBOR, COUNTY OF WASHTENAW, STATE OF MICHIGAN **DESCRIBED AS FOLLOWS:** 

THE WEST 26 FEET OF THE NORTH 5 RODS OF LOT 7, AND THE NORTH 5 RODS OF LOT 8, BLOCK 2 NORTH, RANGE 10 EAST, EASTERN ADDITION TO THE CITY OF ANN ARBOR, AS RECORDED IN LIBER P, PAGE 475, WASHTENAW COUNTY RECORDS.

## AMERICAN LANDMARK SURVEY P.L.C.

PART OF LOTS 7 AND 8, B2N, DATE: 2/28/2024 R10E, EASTERN ADD. CITY OF ANN ARBOR, ADDITION, WASHTENAW COUNTY, MICHIGAN. CLIENT: DONE RITE

CONTRACTING

DRAWN BY: GFD SCALE: 1"= 20' SHEET 1 OF 1 JOB# 24106