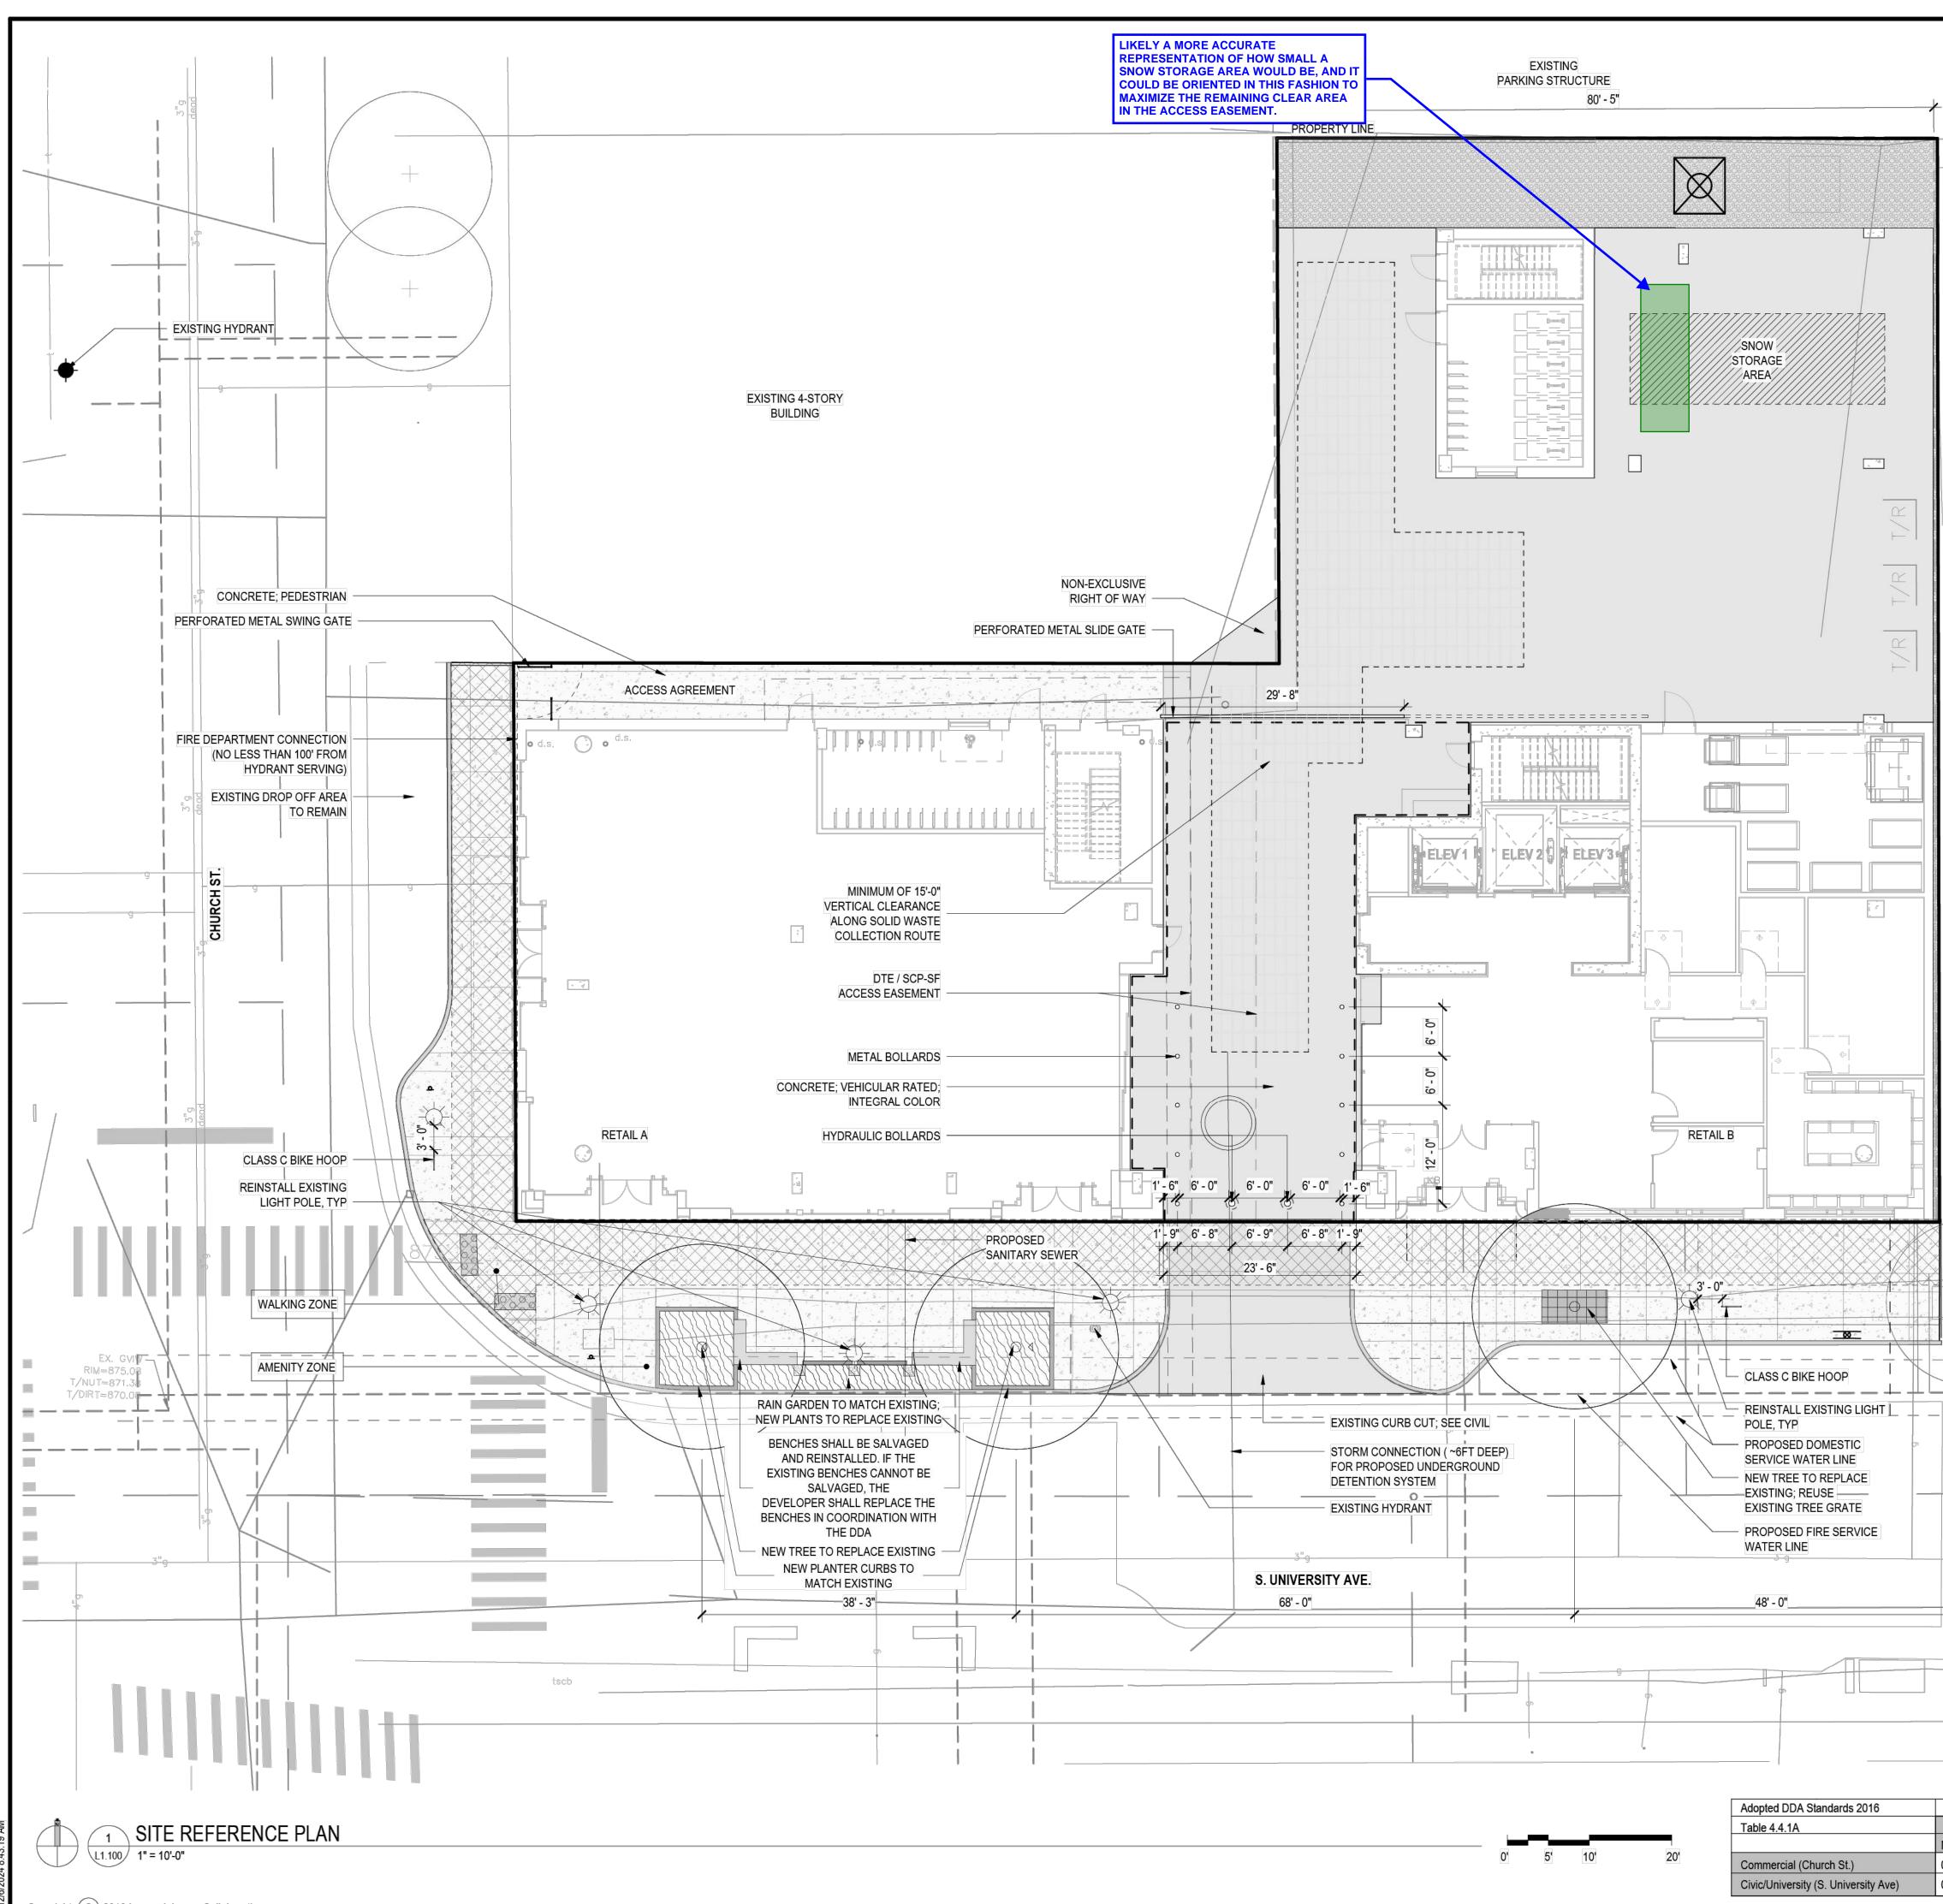

Proj\15239\Site Plan\15239SP1.dwg, 12/20/2016 11:47 AM, Tina R. Fix, MCLLC PDF.pc3

Copyright C 2019 Lamar Johnson Collaborative

| EXISTING 1-STORY<br>BUILDING              | LEGEND         Image: Amenity zone         Image: Amenity zone     < | <section-header><section-header><section-header><text><text></text></text></section-header></section-header></section-header>                                                                                                                                |
|-------------------------------------------|------------------------------------------------------------------------------------------------------------------------------------------------------------------------------------------------------------------------------------------------------------------------------------------------------------------------------------------------------------------------------------------------------------------------------------------------------------------------------------------------------------------------------------------------------------------------------------------------------------------------------------------------------------------------------------------------------------------------------------------------------------------------------------------------------------------------------------------------------------------------------------------------------------------------------------------------------------------------------------------------------------------------------------------------------------------------------------------|--------------------------------------------------------------------------------------------------------------------------------------------------------------------------------------------------------------------------------------------------------------|
|                                           | THERFORE NO NATURAL FEATURES WILL BE IMPACTED OR<br>PRESERVATION MEASURES NEEDED.<br>LANDSCAPE REQUIREMENTS:<br>TREES (PER DDA EVERY 30', HOWEVER REPLACING IN KIND):<br>EXISTING: REQUIRED: PROPOSED:<br>3 CANOPY TREES 4 CANOPY TREES 3 CANOPY TREES<br>PLANTING (REPLACING IN KIND):                                                                                                                                                                                                                                                                                                                                                                                                                                                                                                                                                                                                                                                                                                                                                                                                  | Shapack<br>167 N GREEN STREET<br>CHICAGO, IL 60607<br>312.690.4050                                                                                                                                                                                           |
|                                           | EXISTING: REQUIRED: PROPOSED:<br>2'-8' W: 190 SF 2'-4' W 2'-8' W: 190 SF<br>PRELIMINARY PLANT LIST:<br>TREES:<br>(3) ACER RUBRUM 'ARMSTRONG' RED MAPLE<br>GRASSES:<br>(5) CALAMAGROSTIS ACUTIFLORA 'KARL FOERSTER '- FEATHER REED<br>GRASS<br>SEDGES:<br>CAREX PENSYLVANICA - PENSYLVANIA SEDGE<br>BULBS:<br>NARCISSUS POETICUS - POET'S DAFFODIL<br>IRRIGATION PROVIDED FOR NEW LANDSCAPE IN THE R.O.W.                                                                                                                                                                                                                                                                                                                                                                                                                                                                                                                                                                                                                                                                                 | R CHAPTER<br>ENUE, ANN ARBOR, MI 48104                                                                                                                                                                                                                       |
|                                           | EXISTING 18-STORY<br>BUILDING                                                                                                                                                                                                                                                                                                                                                                                                                                                                                                                                                                                                                                                                                                                                                                                                                                                                                                                                                                                                                                                            | ANN ARBOR CHAPTEF<br>ANN ARBOR CHAPTEF<br>CRG + SHAPACK<br>1209 SOUTH UNIVERSITY AVENUE, ANN ARBOR, MI 48104<br>SITE PLAN SUBMISSION                                                                                                                         |
| EXISTING TREE AND<br>TREE GRATE TO REMAIN | EXISTINGPARKING TO REMAIN                                                                                                                                                                                                                                                                                                                                                                                                                                                                                                                                                                                                                                                                                                                                                                                                                                                                                                                                                                                                                                                                | #         DESCRIPTION         DATE           A         SITE PLAN         08.15.2024           B         SITE PLAN REV 01         10.11.2024           C         SITE PLAN REV 02         12.06.2024           I         IIIIIIIIIIIIIIIIIIIIIIIIIIIIIIIIIIII |
|                                           | Sidewalk/Walking Zone       Amenity Zone         Minimum       Preferred       Provided         6'       6'-8'       6'-14'       2'       4'-8'       0'*                                                                                                                                                                                                                                                                                                                                                                                                                                                                                                                                                                                                                                                                                                                                                                                                                                                                                                                               | DRAWING TITLE<br>SITE REFERENCE PLAN<br>DRAWING NO.<br>L1.100                                                                                                                                                                                                |

 Preferred
 Provided
 Minimum
 Preferred
 Provided
 Minimum
 Preferred
 Provided

 2'-6'
 0'-3'
 6'
 6'-8'
 6'-14'
 2'
 4'-8'
 0'\*

 2'-6'
 0'-3'
 6'
 6'-10'
 6'-8'
 2'
 4'-8'
 5'-9'

 \*Currently no existing Amenity Zone, replace