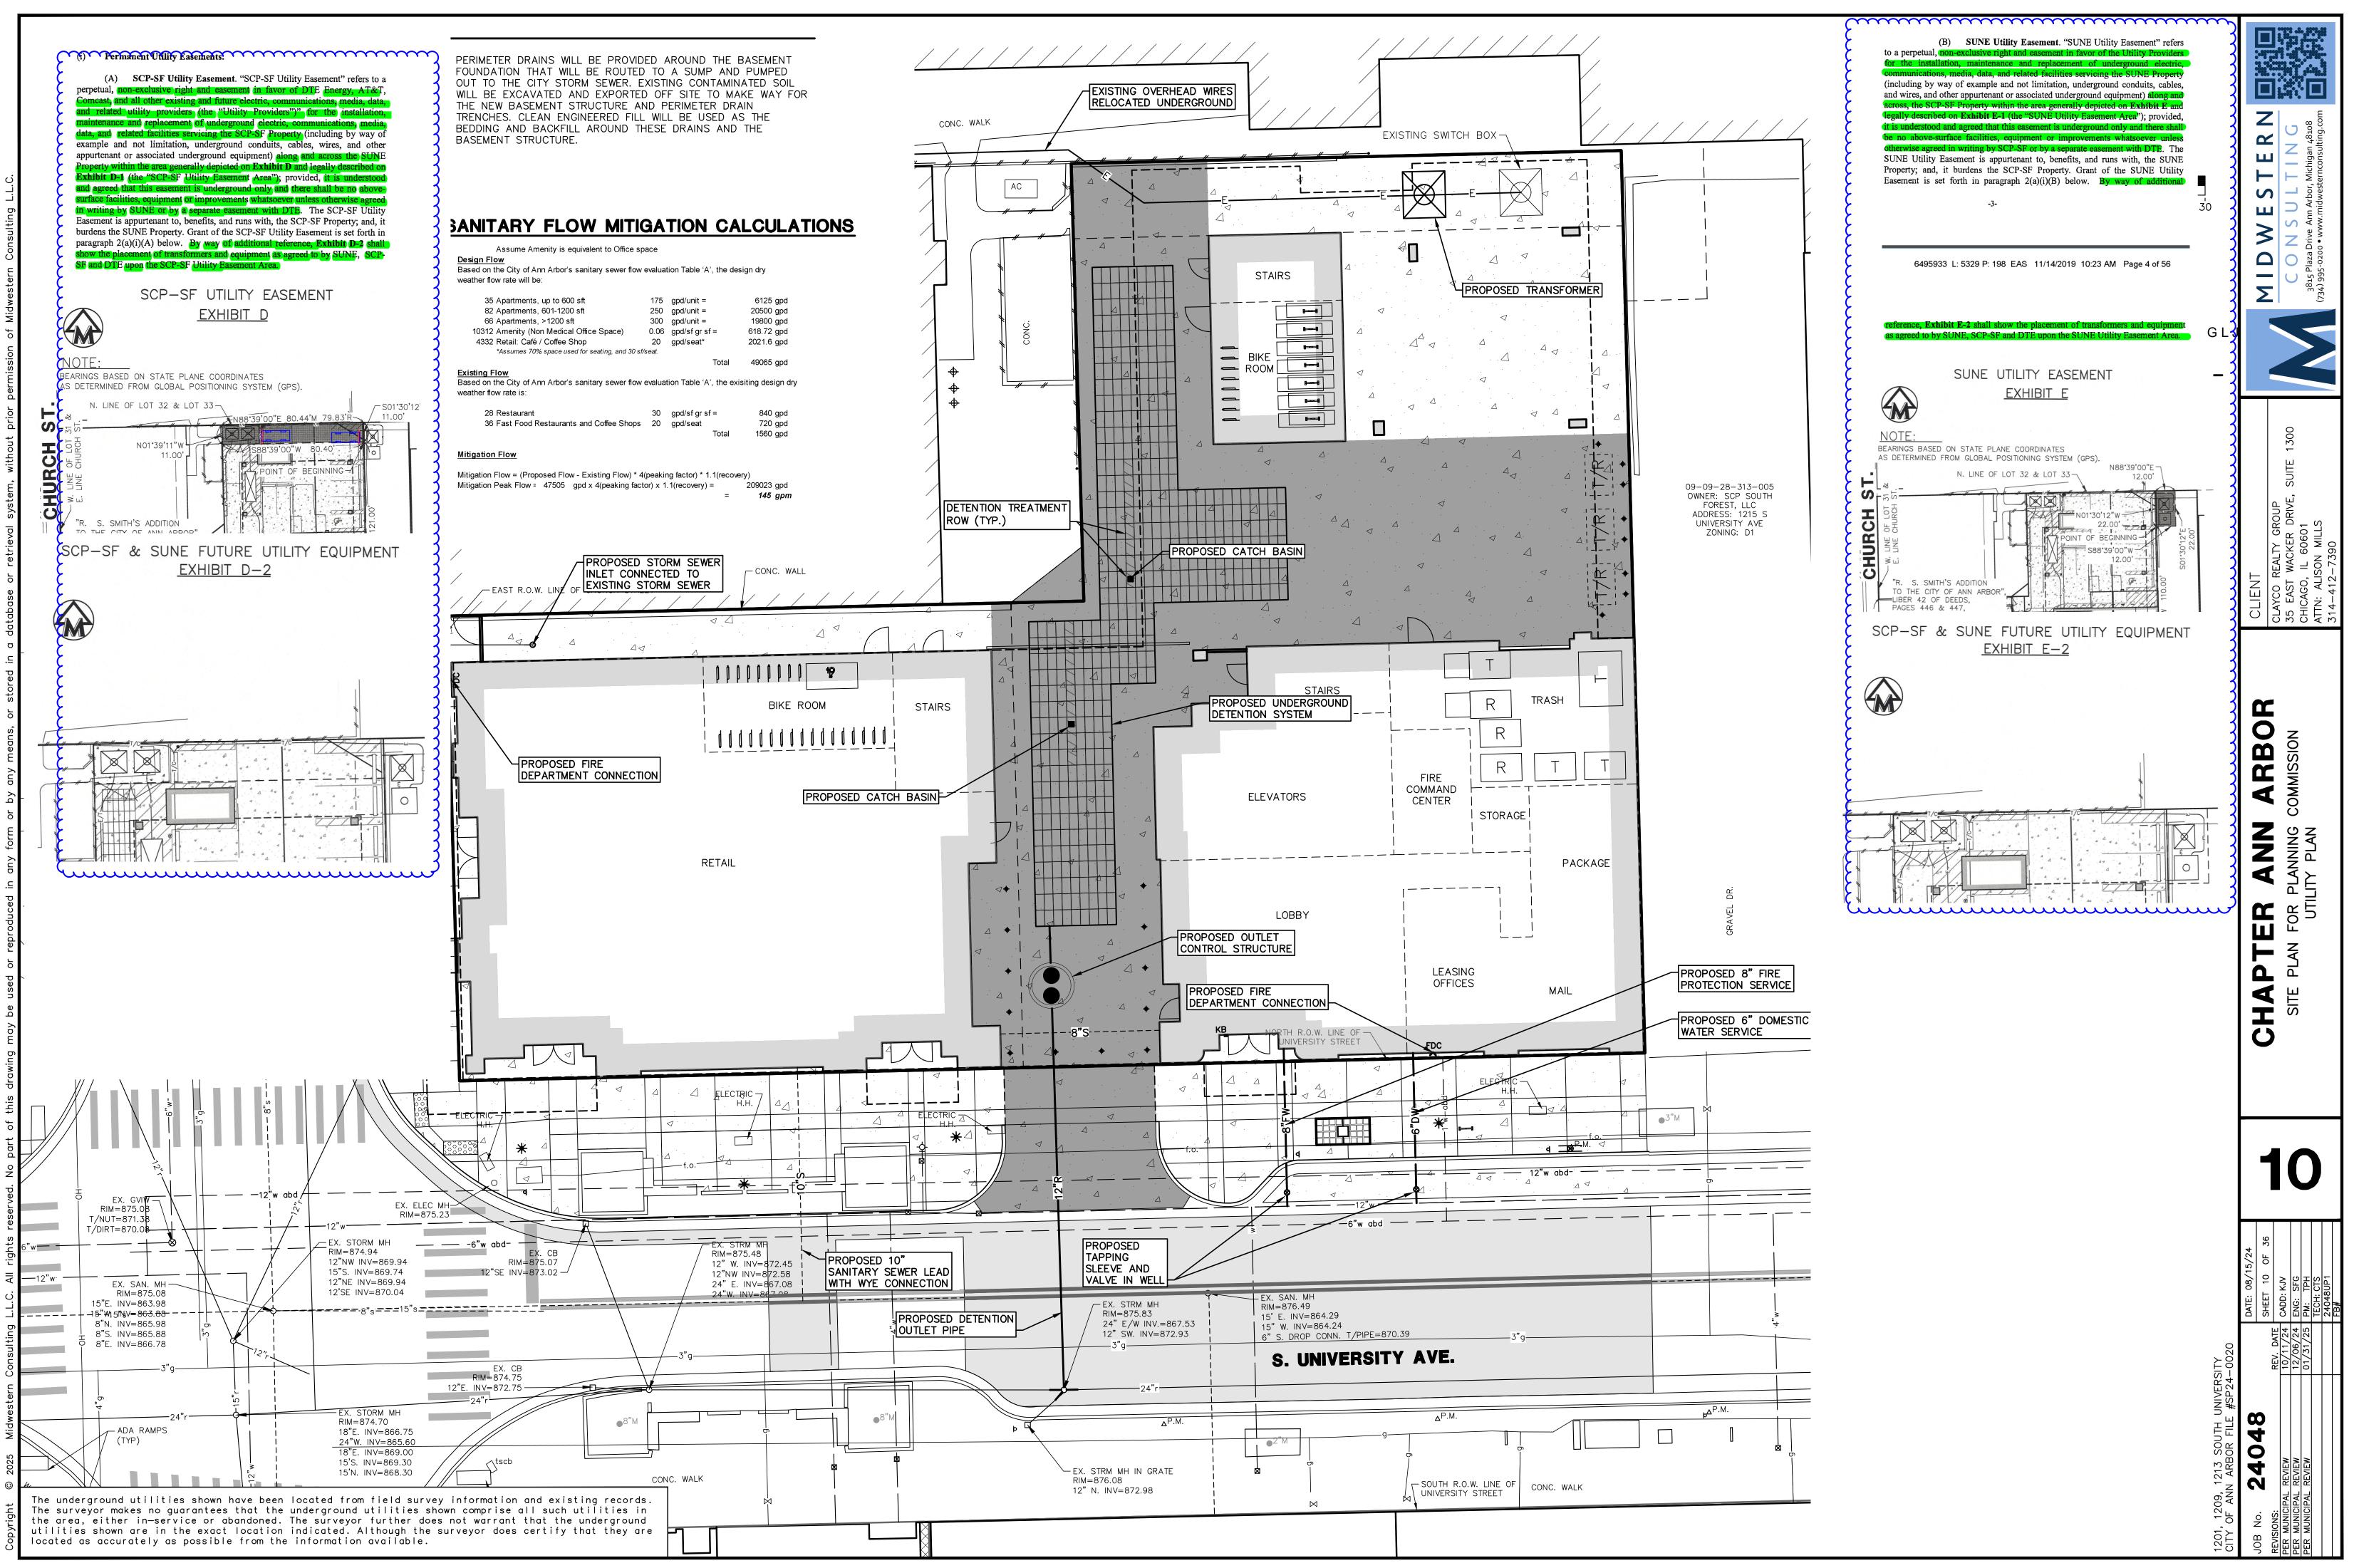

Proj\15239\Site Plan\15239SP1.dwg, 12/20/2016 11:47 AM, Tina R. Fix, MCLLC PDF.pc3

Copyright C 2019 Lamar Johnson Collaborative

| EXISTING 1-STORY<br>BUILDING              | LEGEND         Image: Amenity zone         Image: Amenity zone     < | <section-header><section-header><section-header><text><text></text></text></section-header></section-header></section-header>                                                                                                                                |
|-------------------------------------------|------------------------------------------------------------------------------------------------------------------------------------------------------------------------------------------------------------------------------------------------------------------------------------------------------------------------------------------------------------------------------------------------------------------------------------------------------------------------------------------------------------------------------------------------------------------------------------------------------------------------------------------------------------------------------------------------------------------------------------------------------------------------------------------------------------------------------------------------------------------------------------------------------------------------------------------------------------------------------------------------------------------------------------------------------------------------------------------|--------------------------------------------------------------------------------------------------------------------------------------------------------------------------------------------------------------------------------------------------------------|
|                                           | THERFORE NO NATURAL FEATURES WILL BE IMPACTED OR<br>PRESERVATION MEASURES NEEDED.<br>LANDSCAPE REQUIREMENTS:<br>TREES (PER DDA EVERY 30', HOWEVER REPLACING IN KIND):<br>EXISTING: REQUIRED: PROPOSED:<br>3 CANOPY TREES 4 CANOPY TREES 3 CANOPY TREES<br>PLANTING (REPLACING IN KIND):                                                                                                                                                                                                                                                                                                                                                                                                                                                                                                                                                                                                                                                                                                                                                                                                  | Shapack<br>167 N GREEN STREET<br>CHICAGO, IL 60607<br>312.690.4050                                                                                                                                                                                           |
|                                           | EXISTING: REQUIRED: PROPOSED:<br>2'-8' W: 190 SF 2'-4' W 2'-8' W: 190 SF<br>PRELIMINARY PLANT LIST:<br>TREES:<br>(3) ACER RUBRUM 'ARMSTRONG' RED MAPLE<br>GRASSES:<br>(5) CALAMAGROSTIS ACUTIFLORA 'KARL FOERSTER '- FEATHER REED<br>GRASS<br>SEDGES:<br>CAREX PENSYLVANICA - PENSYLVANIA SEDGE<br>BULBS:<br>NARCISSUS POETICUS - POET'S DAFFODIL<br>IRRIGATION PROVIDED FOR NEW LANDSCAPE IN THE R.O.W.                                                                                                                                                                                                                                                                                                                                                                                                                                                                                                                                                                                                                                                                                 | R CHAPTER<br>ENUE, ANN ARBOR, MI 48104                                                                                                                                                                                                                       |
|                                           | EXISTING 18-STORY<br>BUILDING                                                                                                                                                                                                                                                                                                                                                                                                                                                                                                                                                                                                                                                                                                                                                                                                                                                                                                                                                                                                                                                            | ANN ARBOR CHAPTEF<br>ANN ARBOR CHAPTEF<br>CRG + SHAPACK<br>1209 SOUTH UNIVERSITY AVENUE, ANN ARBOR, MI 48104<br>SITE PLAN SUBMISSION                                                                                                                         |
| EXISTING TREE AND<br>TREE GRATE TO REMAIN | EXISTINGPARKING TO REMAIN                                                                                                                                                                                                                                                                                                                                                                                                                                                                                                                                                                                                                                                                                                                                                                                                                                                                                                                                                                                                                                                                | #         DESCRIPTION         DATE           A         SITE PLAN         08.15.2024           B         SITE PLAN REV 01         10.11.2024           C         SITE PLAN REV 02         12.06.2024           I         IIIIIIIIIIIIIIIIIIIIIIIIIIIIIIIIIIII |
|                                           | Sidewalk/Walking Zone       Amenity Zone         Minimum       Preferred       Provided         6'       6'-8'       6'-14'       2'       4'-8'       0'*                                                                                                                                                                                                                                                                                                                                                                                                                                                                                                                                                                                                                                                                                                                                                                                                                                                                                                                               | DRAWING TITLE<br>SITE REFERENCE PLAN<br>DRAWING NO.<br>L1.100                                                                                                                                                                                                |