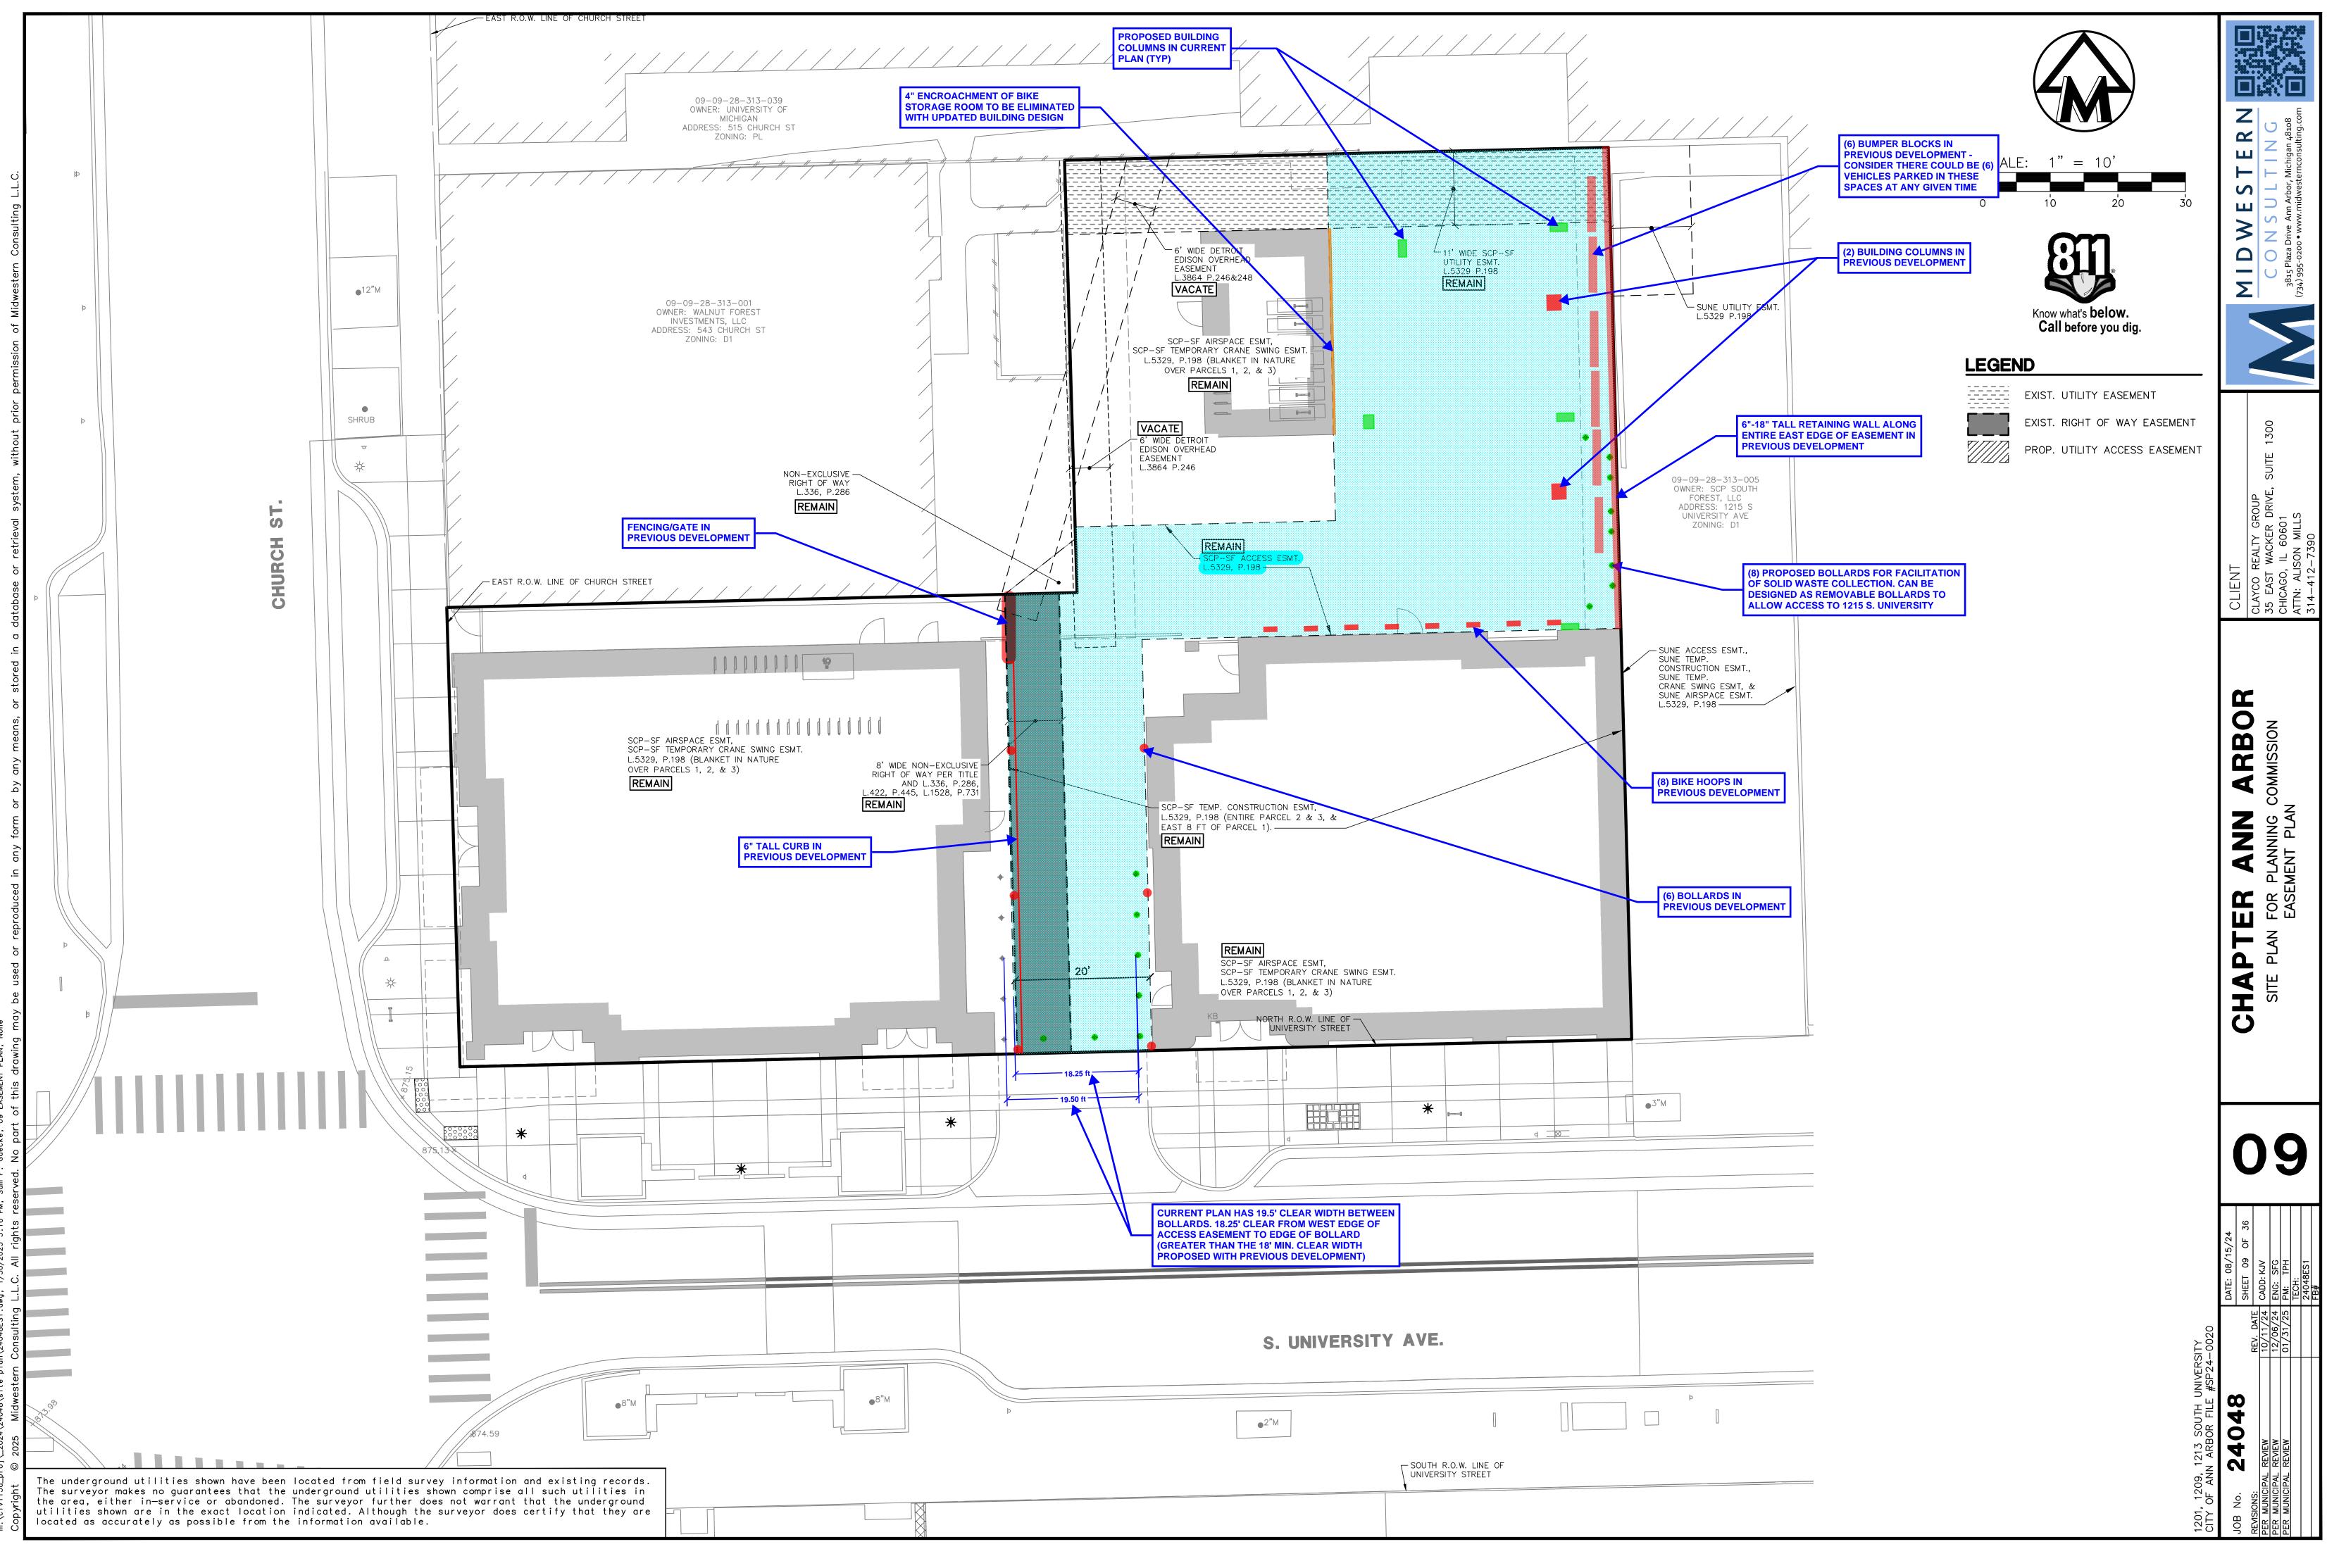

Proj\15239\Site Plan\15239SP1.dwg, 12/20/2016 11:47 AM, Tina R. Fix, MCLLC PDF.pc3

Copyright C 2019 Lamar Johnson Collaborative

| EXISTING 1-STORY<br>BUILDING              | LEGEND         Image: Amenity zone         Image: Amenity zone     < | <section-header><section-header><section-header><text><text></text></text></section-header></section-header></section-header>                                                                                                                                |
|-------------------------------------------|------------------------------------------------------------------------------------------------------------------------------------------------------------------------------------------------------------------------------------------------------------------------------------------------------------------------------------------------------------------------------------------------------------------------------------------------------------------------------------------------------------------------------------------------------------------------------------------------------------------------------------------------------------------------------------------------------------------------------------------------------------------------------------------------------------------------------------------------------------------------------------------------------------------------------------------------------------------------------------------------------------------------------------------------------------------------------------------|--------------------------------------------------------------------------------------------------------------------------------------------------------------------------------------------------------------------------------------------------------------|
|                                           | THERFORE NO NATURAL FEATURES WILL BE IMPACTED OR<br>PRESERVATION MEASURES NEEDED.<br>LANDSCAPE REQUIREMENTS:<br>TREES (PER DDA EVERY 30', HOWEVER REPLACING IN KIND):<br>EXISTING: REQUIRED: PROPOSED:<br>3 CANOPY TREES 4 CANOPY TREES 3 CANOPY TREES<br>PLANTING (REPLACING IN KIND):                                                                                                                                                                                                                                                                                                                                                                                                                                                                                                                                                                                                                                                                                                                                                                                                  | Shapack<br>167 N GREEN STREET<br>CHICAGO, IL 60607<br>312.690.4050                                                                                                                                                                                           |
|                                           | EXISTING: REQUIRED: PROPOSED:<br>2'-8' W: 190 SF 2'-4' W 2'-8' W: 190 SF<br>PRELIMINARY PLANT LIST:<br>TREES:<br>(3) ACER RUBRUM 'ARMSTRONG' RED MAPLE<br>GRASSES:<br>(5) CALAMAGROSTIS ACUTIFLORA 'KARL FOERSTER '- FEATHER REED<br>GRASS<br>SEDGES:<br>CAREX PENSYLVANICA - PENSYLVANIA SEDGE<br>BULBS:<br>NARCISSUS POETICUS - POET'S DAFFODIL<br>IRRIGATION PROVIDED FOR NEW LANDSCAPE IN THE R.O.W.                                                                                                                                                                                                                                                                                                                                                                                                                                                                                                                                                                                                                                                                                 | R CHAPTER<br>ENUE, ANN ARBOR, MI 48104                                                                                                                                                                                                                       |
|                                           | EXISTING 18-STORY<br>BUILDING                                                                                                                                                                                                                                                                                                                                                                                                                                                                                                                                                                                                                                                                                                                                                                                                                                                                                                                                                                                                                                                            | ANN ARBOR CHAPTEF<br>ANN ARBOR CHAPTEF<br>CRG + SHAPACK<br>1209 SOUTH UNIVERSITY AVENUE, ANN ARBOR, MI 48104<br>SITE PLAN SUBMISSION                                                                                                                         |
| EXISTING TREE AND<br>TREE GRATE TO REMAIN | EXISTINGPARKING TO REMAIN                                                                                                                                                                                                                                                                                                                                                                                                                                                                                                                                                                                                                                                                                                                                                                                                                                                                                                                                                                                                                                                                | #         DESCRIPTION         DATE           A         SITE PLAN         08.15.2024           B         SITE PLAN REV 01         10.11.2024           C         SITE PLAN REV 02         12.06.2024           I         IIIIIIIIIIIIIIIIIIIIIIIIIIIIIIIIIIII |
|                                           | Sidewalk/Walking Zone       Amenity Zone         Minimum       Preferred       Provided         6'       6'-8'       6'-14'       2'       4'-8'       0'*                                                                                                                                                                                                                                                                                                                                                                                                                                                                                                                                                                                                                                                                                                                                                                                                                                                                                                                               | DRAWING TITLE<br>SITE REFERENCE PLAN<br>DRAWING NO.<br>L1.100                                                                                                                                                                                                |

 Preferred
 Provided
 Minimum
 Preferred
 Provided
 Minimum
 Preferred
 Provided

 2'-6'
 0'-3'
 6'
 6'-8'
 6'-14'
 2'
 4'-8'
 0'\*

 2'-6'
 0'-3'
 6'
 6'-10'
 6'-8'
 2'
 4'-8'
 5'-9'

 \*Currently no existing Amenity Zone, replace