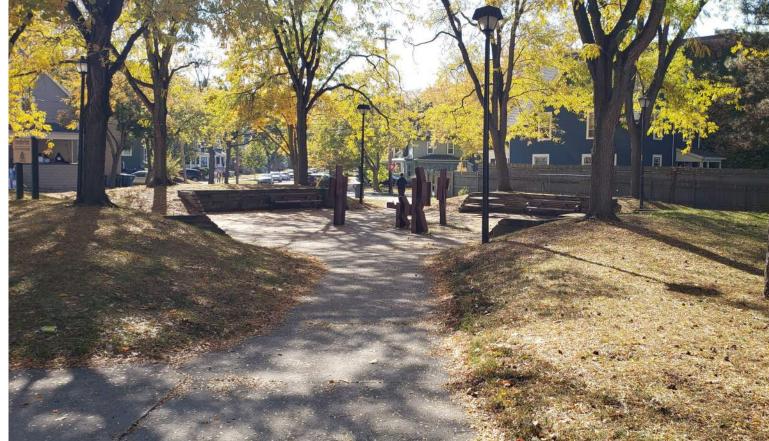

PROJECT BACKGROUND

In June 2024, City Council approved Core Spaces' and Schenk Realty's project at State and Packard adjacent to Forsythe Park.

The 15-story residential project will include 2,200 sf of retail and 370 residential units.

In lieu of the typical Parks Fee (which would have been roughly \$250,000), the developers are required to coordinate with city staff to make \$250,000 of improvements to Forsythe Park. Required scope includes:

- removing the existing kiosk,
- removing existing wood retaining walls and restoring the area,
- pavers and pavement work,
- · drinking fountain replacement,
- · furnishing repairs and replacement,
- lighting repairs and replacement, and
- basketball court surface, backboard, and net repairs





## **PARK CONTEXT**



## EXISTING CONDITIONS









### **EXISTING CONDITIONS**

#### **ELEMENTS, TO REMAIN**



#### **ELEMENTS, TO REMOVE/REPLACE**



#### **MATERIALS & IMPROVEMENTS**







LIGHT COLOR & LINEAR JOINTS AT PICNIC TABLE SEATING AREAS



















REPLACE DISEASED PINES W/ (7) SMALL NATIVE FLOWERING TREES & (2) NATIVE CANOPY TREES

LAWN AREAS TO BE REVISED AND REHABILITATED AT EXISTING TREES

#### **SEATING & LIGHTING**

# **CONCRETE SEAT WALLS**



REPLACE TIMBER RETAINING WALLS W/ CONCRETE SEAT WALLS

#### **FURNISHINGS - BENCHES & PICNIC TABLES**









REPLACE PICNIC TABLES W/ ADA ACCESSIBLE TABLES W/ WOOD TOP & METAL SUPPORTS, FINAL COLOR: TBD

REPLACE BENCHES W/ MODERN WOOD BENCH W/ BACK & ARM RESTS





REPLACE LIGHT POLES W/ MODERN FIXTURE, EXISTING LOCATIONS TO REMAIN

REPLACE DRINKING FOUNTAIN W/ WAT