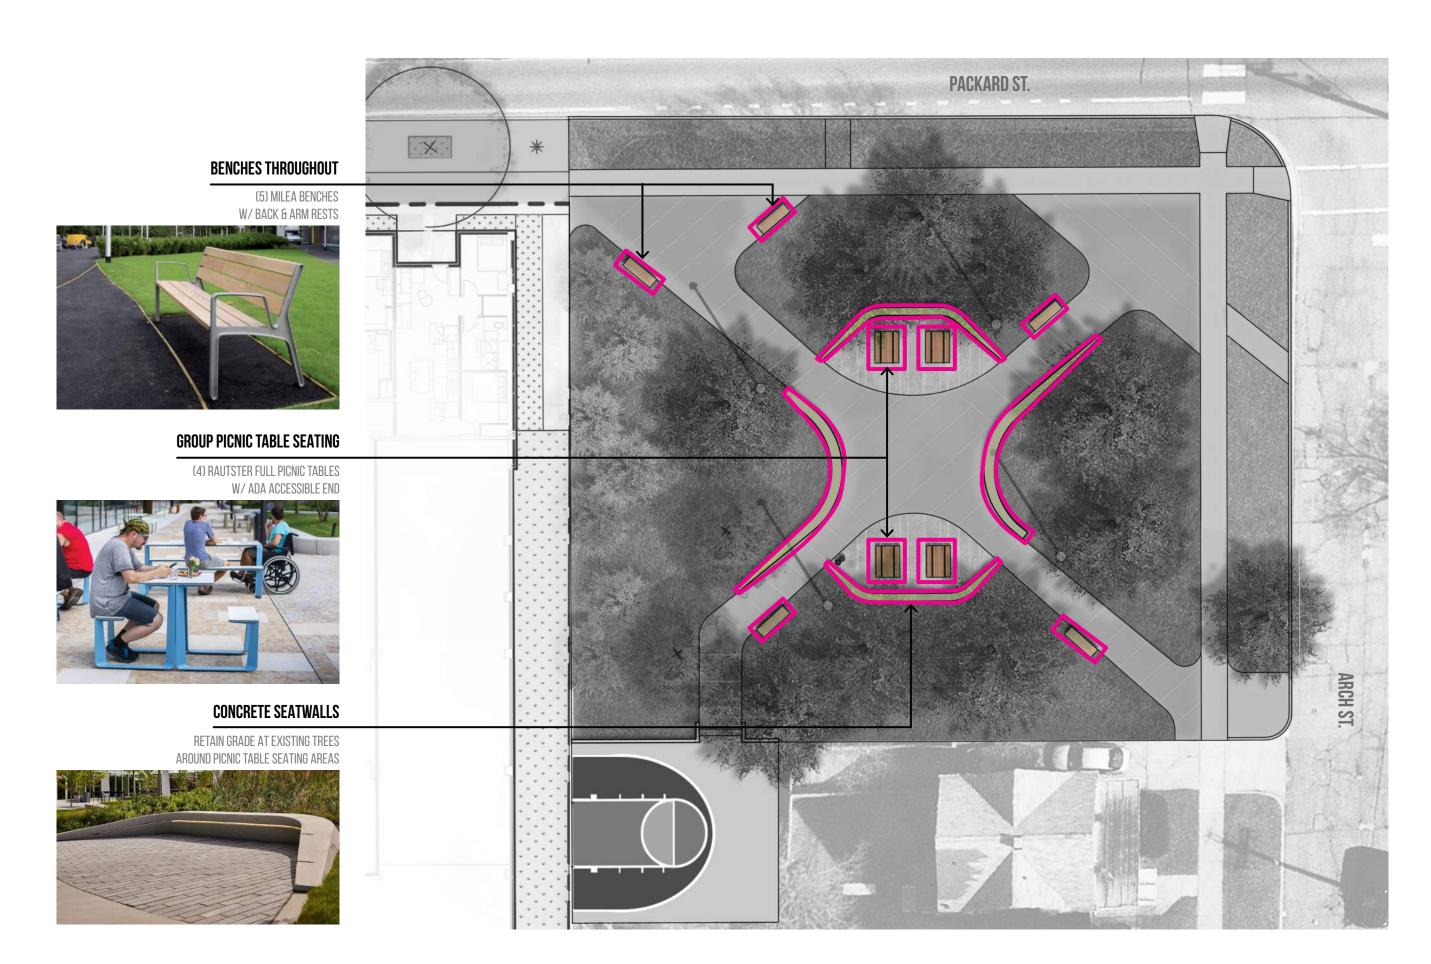

#### KEY FEATURES & IMPROVEMENTS

- 1. BENCHES THROUGHOUT

  (5) MILEA BENCHES W/ BACK & ARM RESTS
- 2. GROUP PICNIC TABLE SEATING

  RAUTSTER FULL PICNIC TABLE W/ ADA ACCESSIBLE END
- 3. CONCRETE SEATWALLS
- 4. NEW CONCRETE STEPS & RETAINING WALL AT COURT
- 5. EXISTING LIGHT POLE LOCATION W/ UPGRADED FIXTURE

  (4) HERITAGE POST TOP W/ 14' HT. POLE
- 6. NEW DRINKING FOUNTAIN
- 7. NEW LIGHT BROOM FINISHED CONCRETE WALKS
- 8. EXISTING CONCRETE SIDEWALK, TO REMAIN
- 9. CONCRETE PAVING AT PICNIC TABLES W/LINEAR SCORE JT. PATTERN
- 10. BASKETBALL COURT IMPROVEMENTS

  NEW HOOP & BACKBOARD

  NEW COURT SURFACING W/ COLORFUL PAINT SCHEME
- 11. RENNOVATE & RESHAPE LAWN AREAS W/
  MINIMAL DISTURBANCE TO EXISTNG TREES
- 12. EXISTING TREES, TO PROTECT & REMAIN
- 13. (2) NEW CANOPY TREES
- 14. (7) FLOWERING UNDERSTORY TREES
  TO REPLACE DISEASED PINES