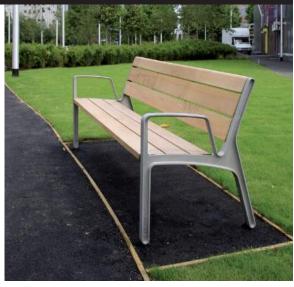

#### PARK BENCHES

MANUFACTURER: MMCITE

PRODUCT: MIELA, LME-156

DESCRIPTION: PARK BENCH W/ BACK & ARMRESTS

SIZE: 73"(L) x 26"(W) x 32"(HT)

MATERIALS: STEEL STRUCTURE W/ WOOD BACK & SEAT, STEEL ARMRESTS

#### **FURNISHINGS - BENCHES & PICNIC TABLES**

REPLACE PICNIC TABLES W/ ADA ACCESSIBLE TABLES W/ WOOD TOP & METAL SUPPORTS, FINAL COLOR: TBD

REPLACE BENCHES W/ MODERN WOOD BENCH W/ BACK & ARM RESTS

REPLACE LIGHT POLES W/ MODERN FIXTURE, EXISTING LOCATIONS TO REMAIN