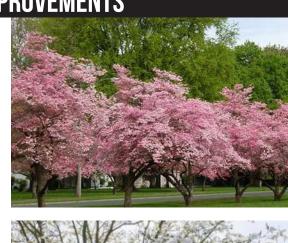

#### **MATERIALS & IMPROVEMENTS**

LIGHT COLOR & LINEAR JOINTS AT PICNIC TABLE SEATING AREAS

REPLACE DISEASED PINES W/ (7) SMALL NATIVE FLOWERING TREES & (2) NATIVE CANOPY TREES

LAWN AREAS TO BE REVISED AND REHABILITATED AT EXISTING TREES

## PROPOSED PARK CONCEPT | NEW PLANTING