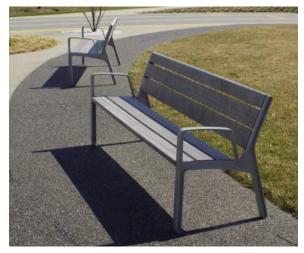

#### PARK BENCHES

MANUFACTURER: MMCITE

PRODUCT: MIELA, LME-156

DESCRIPTION: PARK BENCH W/ BACK & ARMRESTS

SIZE: 73"(L) x 26"(W) x 32"(HT)

MATERIALS: STEEL STRUCTURE W/ WOOD BACK & SEAT, STEEL ARMRESTS

#### **FURNISHINGS - BENCHES & PICNIC TABLES**

REPLACE PICNIC TABLES W/ ADA ACCESSIBLE TABLES W/ WOOD TOP & METAL SUPPORTS, FINAL COLOR: TBD

REPLACE BENCHES W/ MODERN WOOD BENCH W/ BACK & ARM RESTS

REPLACE LIGHT POLES W/ MODERN FIXTURE, EXISTING LOCATIONS TO REMAIN