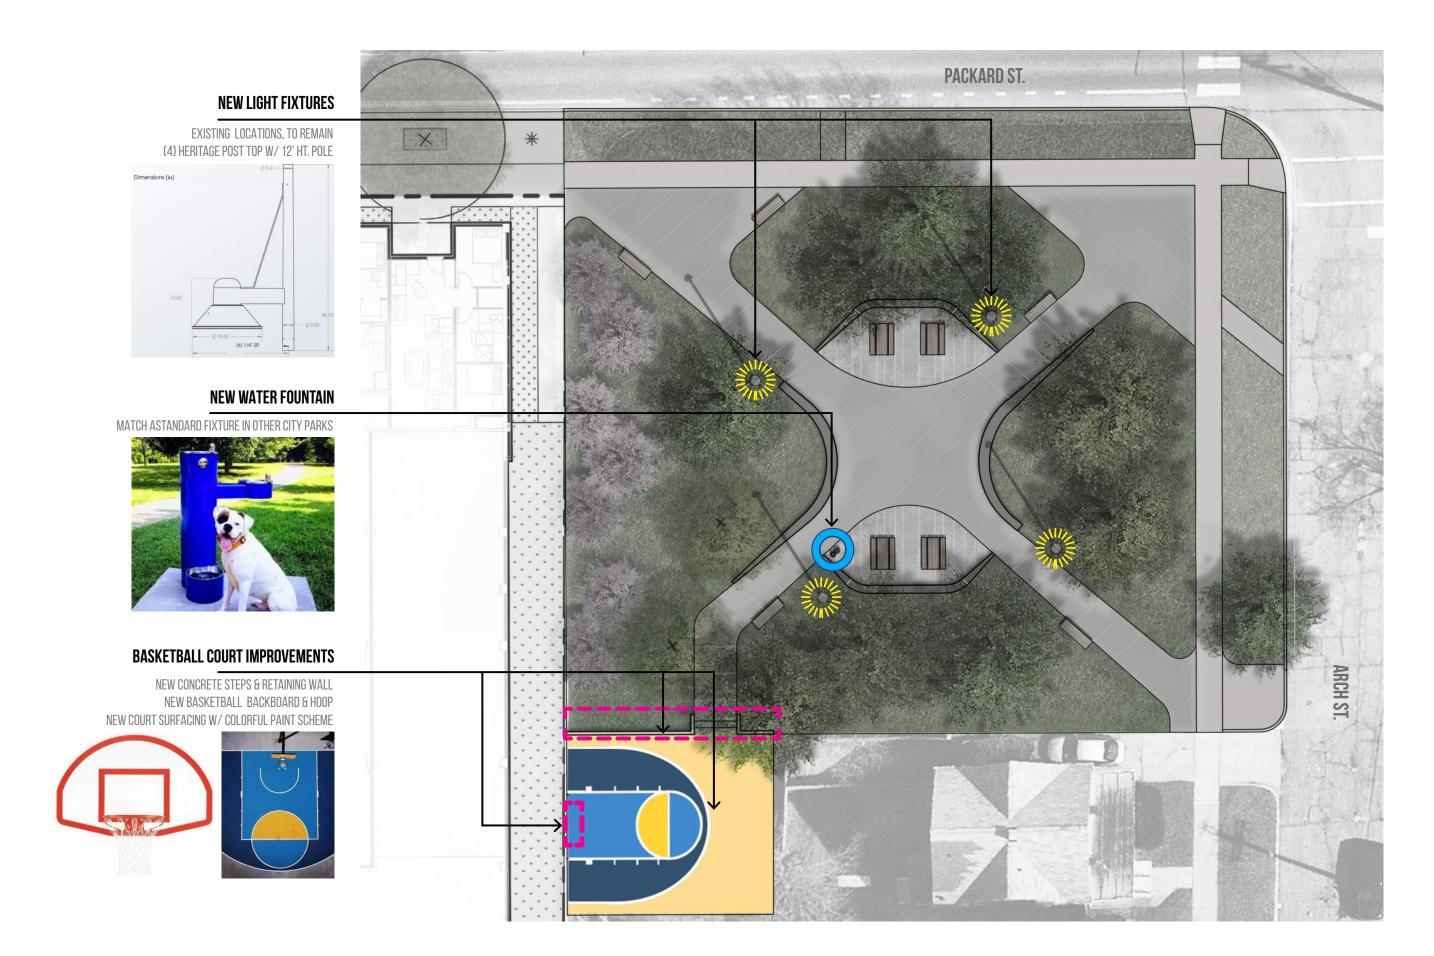

#### **SEATING & LIGHTING**

#### **FURNISHINGS - BENCHES & PICNIC TABLES**

REPLACE PICNIC TABLES W/ ADA ACCESSIBLE TABLES W/ WOOD TOP & METAL SUPPORTS, FINAL COLOR: TBD

REPLACE BENCHES W/ MODERN WOOD BENCH W/ BACK & ARM RESTS

REPLACE LIGHT POLES W/ MODERN FIXTURE, EXISTING LOCATIONS TO REMAIN

REPLACE DRINKING FOUNTAIN W/ WATER FOUNTAIN THAT INCLUDES PET BOWL & ADA ACCESSIBLE ARM

## PROPOSED PARK CONCEPT | ADDITIONAL IMPROVEMENTS