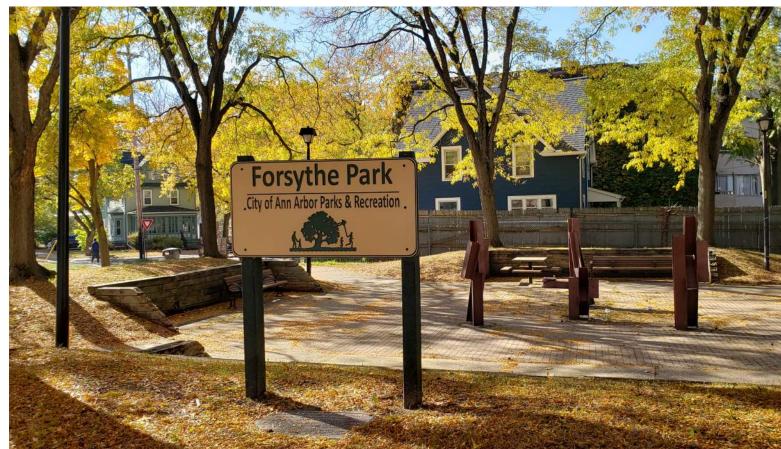

ROJECT BACKGROUND

In June 2024, City Council approved Core Spaces' and Schenk Realty's project at State and Packard adjacent to Forsythe Park.

The 15-story residential project will include 2,200 sf of retail and 370 residential units.

In lieu of the typical Parks Fee (which would have been roughly \$250,000), the developers are required to coordinate with city staff to make \$250,000 of improvements to Forsythe Park. Required scope includes:

- removing the existing kiosk,
- removing existing wood retaining walls and restoring the area,
- pavers and pavement work,
- · drinking fountain replacement,
- · furnishing repairs and replacement,
- lighting repairs and replacement, and
- basketball court surface, backboard, and net repairs





## **PARK CONTEXT**



## EXISTING CONDITIONS









### **EXISTING CONDITIONS**

#### **ELEMENTS, TO REMAIN**



#### **ELEMENTS, TO REMOVE/REPLACE**



#### **MATERIALS & IMPROVEMENTS**







LIGHT COLOR & LINEAR JOINTS AT PICNIC TABLE SEATING AREAS



















REPLACE DISEASED PINES W/ (7) SMALL NATIVE FLOWERING TREES & (2) NATIVE CANOPY TREES

LAWN AREAS TO BE REVISED AND REHABILITATED AT EXISTING TREES

#### **SEATING & LIGHTING**

# **CONCRETE SEAT WALLS**



REPLACE TIMBER RETAINING WALLS W/ CONCRETE SEAT WALLS

#### **FURNISHINGS - BENCHES & PICNIC TABLES**









REPLACE PICNIC TABLES W/ ADA ACCESSIBLE TABLES W/ WOOD TOP & METAL SUPPORTS, FINAL COLOR: TBD

REPLACE BENCHES W/ MODERN WOOD BENCH W/ BACK & ARM RESTS





REPLACE LIGHT POLES W/ MODERN FIXTURE, EXISTING LOCATIONS TO REMAIN

REPLACE DRINKING FOUNTAIN W/ WATER