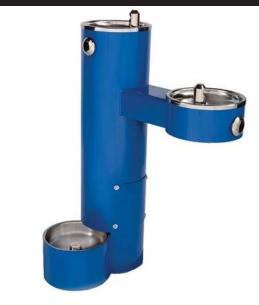

REPLACE DRINKING FOUNTAIN W/ WATER FOUNTAIN THAT INCLUDES PET BOWL & ADA ACCESSIBLE ARM

#### **ADDITIONAL PARK FURNISHINGS**

MANUFACTURER: MDF

PRODUCT: 440 SM

DESCRIPTION: OUTDOOR DRINKING FOUNTAIN W/ DRINKING FOUNTAIN ARM & PET FOUNTAIN

SIZE: 10"(DIA) x 30"(W) x 40"(HT)

MATERIALS: STEEL