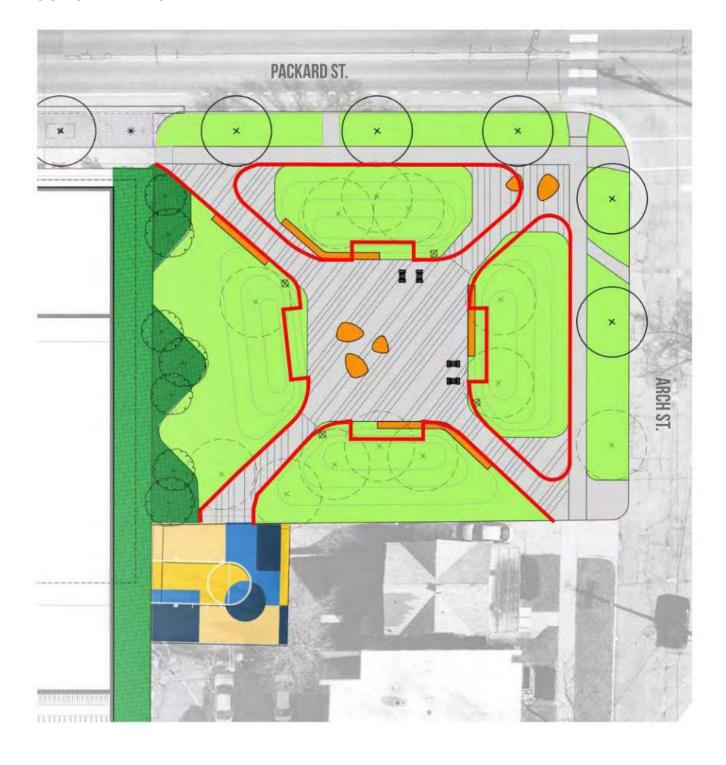

## PROPOSED PARK CONCEPT | PLAN

#### KEY FEATURES & IMPROVEMENTS

- 1. BENCHES THROUGHOUT

  (5) MILEA BENCHES W/ BACK & ARM RESTS
- 2. GROUP PICNIC TABLE SEATING

  RAUTSTER FULL PICNIC TABLE W/ ADA ACCESSIBLE END
- 3. CONCRETE SEATWALLS
- 4. NEW CONCRETE STEPS & RETAINING WALL AT COURT
- 5. EXISTING LIGHT POLE LOCATION W/ UPGRADED FIXTURE

  (4) HERITAGE POST TOP W/ 14' HT. POLE
- 6. NEW DRINKING FOUNTAIN
- 7. NEW LIGHT BROOM FINISHED CONCRETE WALKS
- 8. EXISTING CONCRETE SIDEWALK, TO REMAIN
- 9. CONCRETE PAVING AT PICNIC TABLES W/LINEAR SCORE JT. PATTERN
- 10. BASKETBALL COURT IMPROVEMENTS

  NEW HOOP & BACKBOARD

  NEW COURT SURFACING W/ COLORFUL PAINT SCHEME
- 11. RENNOVATE & RESHAPE LAWN AREAS W/
  MINIMAL DISTURBANCE TO EXISTNG TREES
- 12. EXISTING TREES, TO PROTECT & REMAIN
- 13. (2) NEW CANOPY TREES
- 14. (7) FLOWERING UNDERSTORY TREES
  TO REPLACE DISEASED PINES