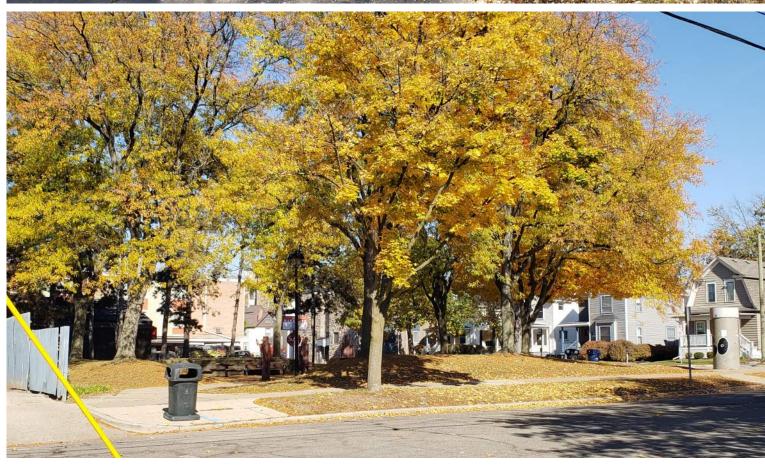

JECT BACKGROUND

In June 2024, City Council approved Core Spaces' and Schenk Realty's project at State and Packard adjacent to Forsythe Park.

The 15-story residential project will include 2,200 sf of retail and 370 residential units.

In lieu of the typical Parks Fee (which would have been roughly \$250,000), the developers are required to coordinate with city staff to make \$250,000 of improvements to Forsythe Park. Required scope includes:

- removing the existing kiosk,
- removing existing wood retaining walls and restoring the area,
- pavers and pavement work,
- · drinking fountain replacement,
- · furnishing repairs and replacement,
- lighting repairs and replacement, and
- basketball court surface, backboard, and net repairs





## **PARK CONTEXT**



## EXISTING CONDITIONS









### **EXISTING CONDITIONS**

#### **ELEMENTS, TO REMAIN**



#### **ELEMENTS, TO REMOVE/REPLACE**



#### **MATERIALS & IMPROVEMENTS**







LIGHT COLOR & LINEAR JOINTS AT PICNIC TABLE SEATING AREAS



















REPLACE DISEASED PINES W/ (7) SMALL NATIVE FLOWERING TREES & (2) NATIVE CANOPY TREES

LAWN AREAS TO BE REVISED AND REHABILITATED AT EXISTING TREES

#### **SEATING & LIGHTING**

# **CONCRETE SEAT WALLS**



REPLACE TIMBER RETAINING WALLS W/ CONCRETE SEAT WALLS

#### **FURNISHINGS - BENCHES & PICNIC TABLES**









REPLACE PICNIC TABLES W/ ADA ACCESSIBLE TABLES W/ WOOD TOP & METAL SUPPORTS, FINAL COLOR: TBD

REPLACE BENCHES W/ MODERN WOOD BENCH W/ BACK & ARM RESTS





REPLACE LIGHT POLES W/ MODERN FIXTURE, EXISTING LOCATIONS TO REMAIN

REPLACE DRINKING FOUNTAIN W/ WATER F