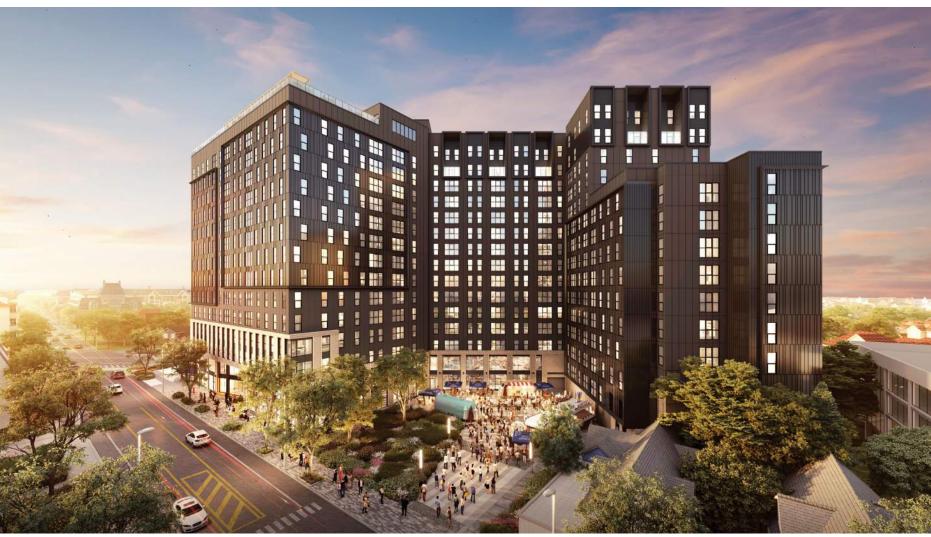

#### PROJECT BACKGROUND

In June 2024, City Council approved Core Spaces' and Schenk Realty's project at State and Packard adjacent to Forsythe Park.

The 15-story residential project will include 2,200 sf of retail and 370 residential units.