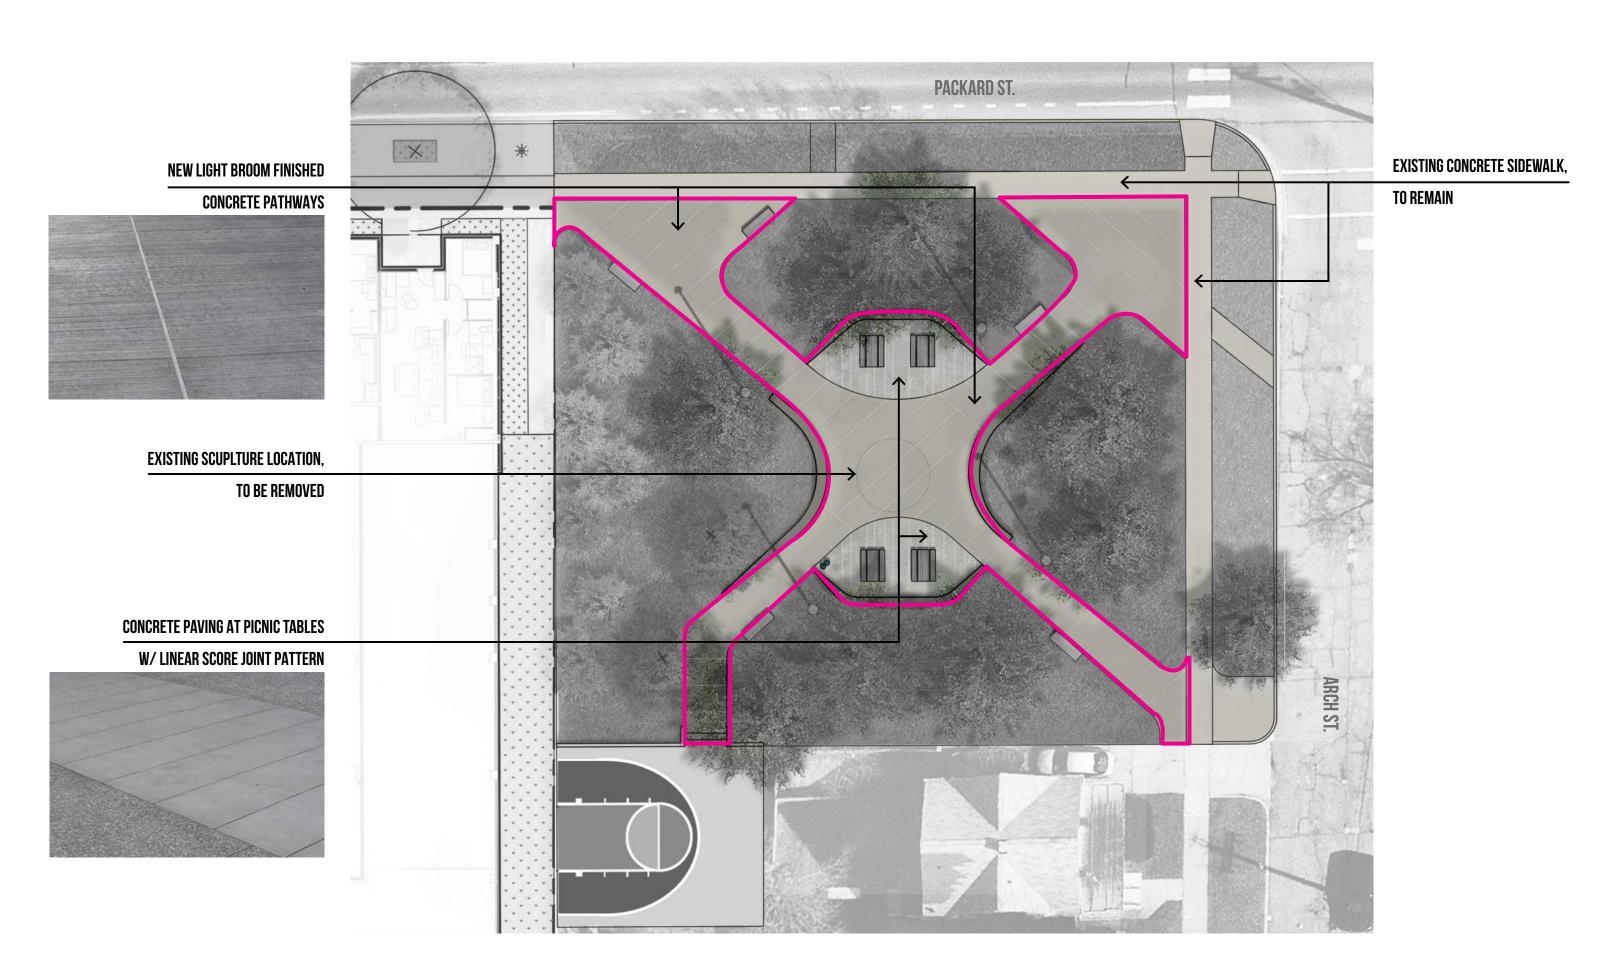

  (4) HERITAGE POST TOP W/ 14' HT. POLE
- 6. NEW DRINKING FOUNTAIN
- 7. NEW LIGHT BROOM FINISHED CONCRETE WALKS
- 8. EXISTING CONCRETE SIDEWALK, TO REMAIN
- 9. CONCRETE PAVING AT PICNIC TABLES W/LINEAR SCORE JT. PATTERN
- 10. BASKETBALL COURT IMPROVEMENTS

## PROPOSED PARK CONCEPT | HARDSCAPE