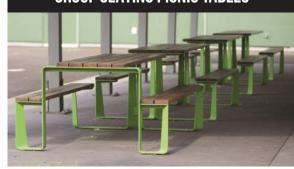

#### **FURNISHINGS - BENCHES & PICNIC TABLES**

REPLACE PICNIC TABLES W/ ADA ACCESSIBLE TABLES W/ WOOD TOP & METAL SUPPORTS, FINAL COLOR: TBD

REPLACE BENCHES W/ MODERN WOOD BENCH W/ BACK & ARM RESTS

REPLACE LIGHT POLES W/ MODERN FIXTURE, EXISTING LOCATIONS TO REMAIN

#### GROUP SEATING PICNIC TABLES

MANUFACTURER: MMCITE

PRODUCT: RAUSTER, RTW151

DESCRIPTION: PICNIC SET W/ ACCESSIBLE SEATING AT ONE END

SIZE: 71"(L) x 54"(W) x 31"(HT)

MATERIALS: STEEL STRUCTURE W/ WOOD TOP & SEATS