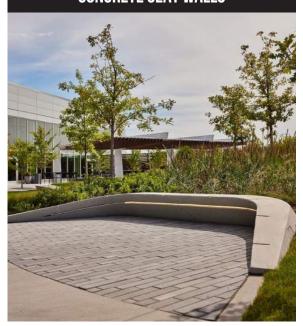

# **CONCRETE SEAT WALLS**

REPLACE TIMBER RETAINING WALLS W/ CONCRETE SEAT WALLS

#### **CONCRETE SEAT WALLS**

MANUFACTURER: N/A

MATERIALS: CAST-IN-PLACE CONCRETE