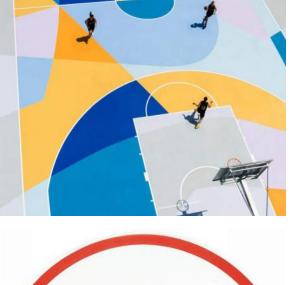

  (4) HERITAGE POST TOP W/ 14' HT. POLE
- 6. NEW DRINKING FOUNTAIN
- 7. NEW LIGHT BROOM FINISHED CONCRETE WALKS
- 8. EXISTING CONCRETE SIDEWALK, TO REMAIN
- 9. CONCRETE PAVING AT PICNIC TABLES W/LINEAR SCORE JT. PATTERN
- 10. BASKETBALL COURT IMPROVEMENTS

  NEW HOOP & BACKBOARD

  NEW COURT SURFACING W/ COLORFUL PAINT SCHEME
- 11. RENNOVATE & RESHAPE LAWN AREAS W/
  MINIMAL DISTURBANCE TO EXISTNG TREES
- 12. EXISTING TREES, TO PROTECT & REMAIN
- 13. (2) NEW CANOPY TREES
- 14. (7) FLOWERING UNDERSTORY TREES
  TO REPLACE DISEASED PINES