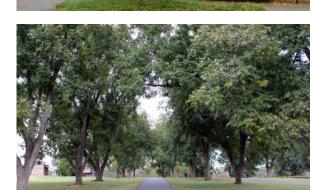

residential units.

In lieu of the typical Parks Fee (which would have been roughly \$250,000), the developers are required to coordinate with city staff to make \$250,000 of improvements to Forsythe Park. Required scope includes:

- removing the existing kiosk,
- removing existing wood retaining walls and restoring the area,
- pavers and pavement work,
- · drinking fountain replacement,
- · furnishing repairs and replacement,
- lighting repairs and replacement, and
- basketball court surface, backboard, and net repairs





## **PARK CONTEXT**



## EXISTING CONDITIONS









### **EXISTING CONDITIONS**

#### **ELEMENTS, TO REMAIN**



#### **ELEMENTS, TO REMOVE/REPLACE**



#### **MATERIALS & IMPROVEMENTS**







LIGHT COLOR & LINEAR JOINTS AT PICNIC TABLE SEATING AREAS



















REPLACE DISEASED PINES W/ (7) SMALL NATIVE FLOWERING TREES & (2) NATIVE CANOPY TREES

LAWN AREAS TO BE REVISED AND REHABILITATED AT EXISTING TREES

#### **SEATING & LIGHTING**

# **CONCRETE SEAT WALLS**



REPLACE TIMBER RETAINING WALLS W/ CONCRETE SEAT WALLS

#### **FURNISHINGS - BENCHES & PICNIC TABLES**









REPLACE PICNIC TABLES W/ ADA ACCESSIBLE TABLES W/ WOOD TOP & METAL SUPPORTS, FINAL COLOR: TBD

REPLACE BENCHES W/ MODERN WOOD BENCH W/ BACK & ARM RESTS





REPLACE LIGHT POLES W/ MODERN FIXTURE, EXISTING LOCATIONS TO REMAIN

REPLACE DRINKING FOUNTAIN W/ WATER FOUNTAIN THAT INCLUDES PET BOWL & ADA ACCESSIBLE ARM

## PROPOSED PARK CONCEPT | PLAN

#### KEY FEATURES & IMPROVEMENTS

- 1. BENCHES THROUGHOUT

  (5) MILEA BENCHES W/ BACK & ARM RESTS
- 2. GROUP PICNIC TABLE SEATIN