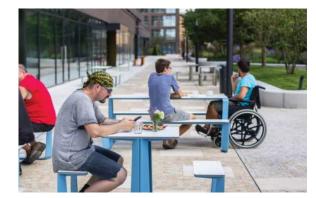

#### **FURNISHINGS - BENCHES & PICNIC TABLES**

REPLACE PICNIC TABLES W/ ADA ACCESSIBLE TABLES W/ WOOD TOP & METAL SUPPORTS, FINAL COLOR: TBD

REPLACE BENCHES W/ MODERN WOOD BENCH W/ BACK & ARM RESTS

REPLACE LIGHT POLES W/ MODERN FIXTURE, EXISTING LOCATIONS TO REMAIN

#### GROUP SEATING PICNIC TABLES

MANUFACTURER: MMCITE

PRODUCT: RAUSTER, RTW151

DESCRIPTION: PICNIC SET W/ ACCESSIBLE SEATING AT ONE END

SIZE: 71"(L) x 54"(W) x 31"(HT)

MATERIALS: STEEL STRUCTURE W/ WOOD TOP & SEATS