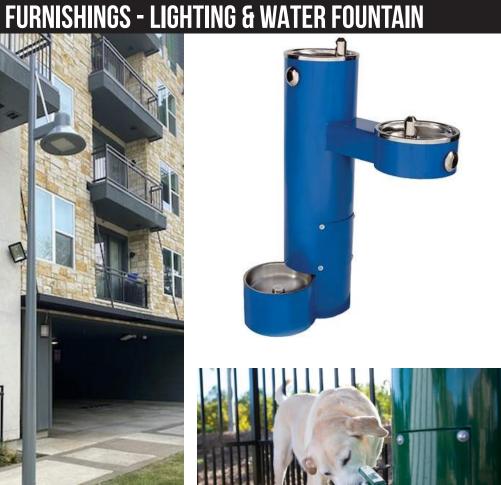

#### **SEATING & LIGHTING**

REPLACE DRINKING FOUNTAIN W/ WATER FOUNTAIN THAT INCLUDES PET BOWL & ADA ACCESSIBLE ARM