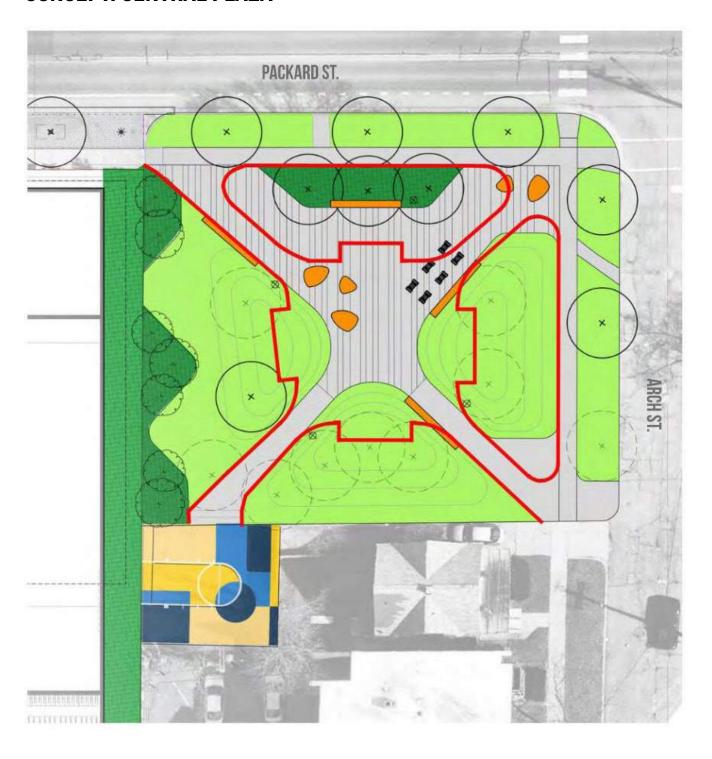

NE END

SIZE: 71"(L) x 54"(W) x 31"(HT)

MATERIALS: STEEL STRUCTURE W/ WOOD TOP & SEATS

#### PARK BENCHES





MANUFACTURER: MMCITE

PRODUCT: MIELA, LME-156

DESCRIPTION: PARK BENCH W/ BACK & ARMRESTS

SIZE: 73"(L) x 26"(W) x 32"(HT)

MATERIALS: STEEL STRUCTURE W/ WOOD BACK & SEAT, STEEL ARMRESTS

#### NEW PEDESTRIAN POLE LIGHT FIXTURE





MANUFACTURER: RAGNI

PRODUCT: HERITAGE

DESCRIPTION: PEDESTRIAN SCALE
POLE LIGHT W/ HANGING POST TOP

SIZE: 14' (HT) POLE W/ HANGING POST TOP

MATERIALS: ALUMINUM

#### **ADDITIONAL PARK FURNISHINGS**





MANUFACTURER: MDF

PRODUCT: 440 SM

DESCRIPTION: OUTDOOR DRINKING FOUNTAIN W/ DRINKING FOUNTAIN ARM & PET FOUNTAIN

SIZE: 10"(DIA) x 30"(W) x 40"(HT)

MATERIALS: STEEL

### PREVIOUS PARK CONCEPTS W/ EXISTING OVERLAY

#### **CONCEPT: CENTRAL PLAZA**



#### **CONCEPT: EAST PLAZA**