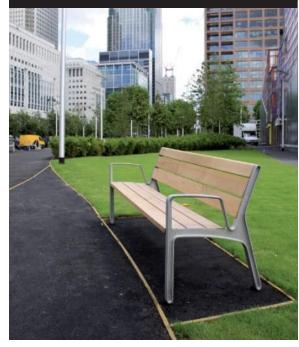

#### PARK BENCHES

MANUFACTURER: MMCITE

PRODUCT: MIELA, LME-156

DESCRIPTION: PARK BENCH W/ BACK & ARMRESTS

SIZE: 73"(L) x 26"(W) x 32"(HT)

MATERIALS: STEEL STRUCTURE W/ WOOD BACK & SEAT, STEEL ARMRESTS