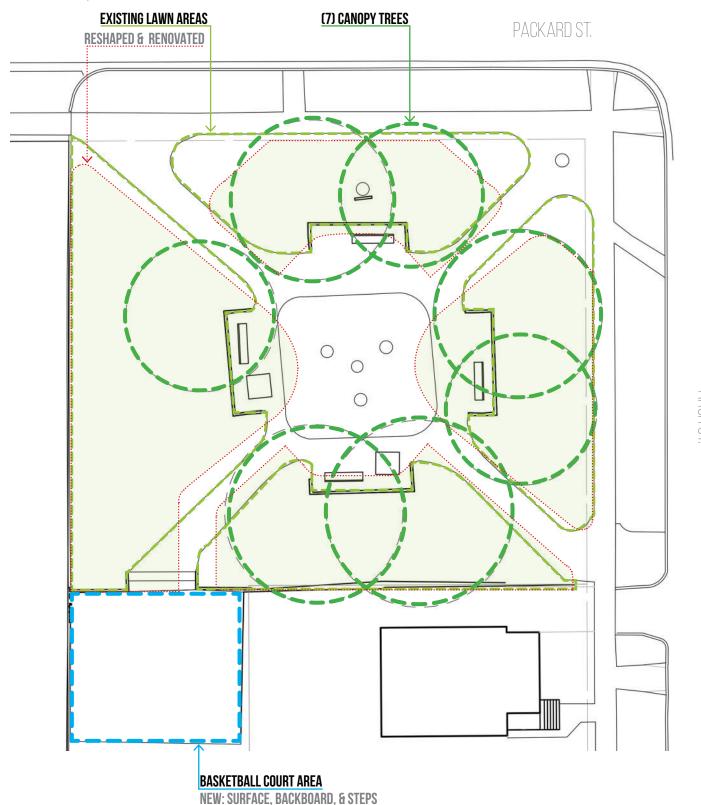

## PROPOSED PARK CONCEPT | PLAN

#### KEY FEATURES & IMPROVEMENTS

- 1. BENCHES THROUGHOUT

  (5) MILEA BENCHES W/ BACK & ARM RESTS
- 2. GROUP PICNIC TABLE SEATING

  RAUTSTER FULL PICNIC TABLE W/ ADA ACCESSIBLE END
- 3. CONCRETE SEATWALLS
- 4. NEW CONCRETE STEPS & RETAINING WALL AT COURT
- 5. EXISTING LIGHT POLE LOCATION W/ UPGRADED FIXTURE

  (4) HERITAGE POST TOP W/ 14' HT. POLE
- 6. NEW DRINKING FOUNTAIN
- 7. NEW LIGHT BROOM FINISHED CONCRETE WALKS
- 8. EXISTING CONCRETE SIDEWALK, TO REMAIN
- 9. CONCRETE PAVING AT PICNIC TABLES W/LINEAR SCORE JT. PATTERN
- 10. BASKETBALL COURT IMPROVEMENTS

  NEW HOOP & BACKBOARD

  NEW COURT SURFACING W/ COLORFUL PAINT SCHEME
- 11. RENNOVATE & RESHAPE LAWN AREAS W/
  MINIMAL DISTURBANCE TO EXISTNG TREES
- 12. EXISTING TREES, TO PROTECT & REMAIN
- 13. (2) NEW CANOPY TREES
- 14. (7) FLOWERING UNDERSTORY TREES
  TO REPLACE DISEASED PINES