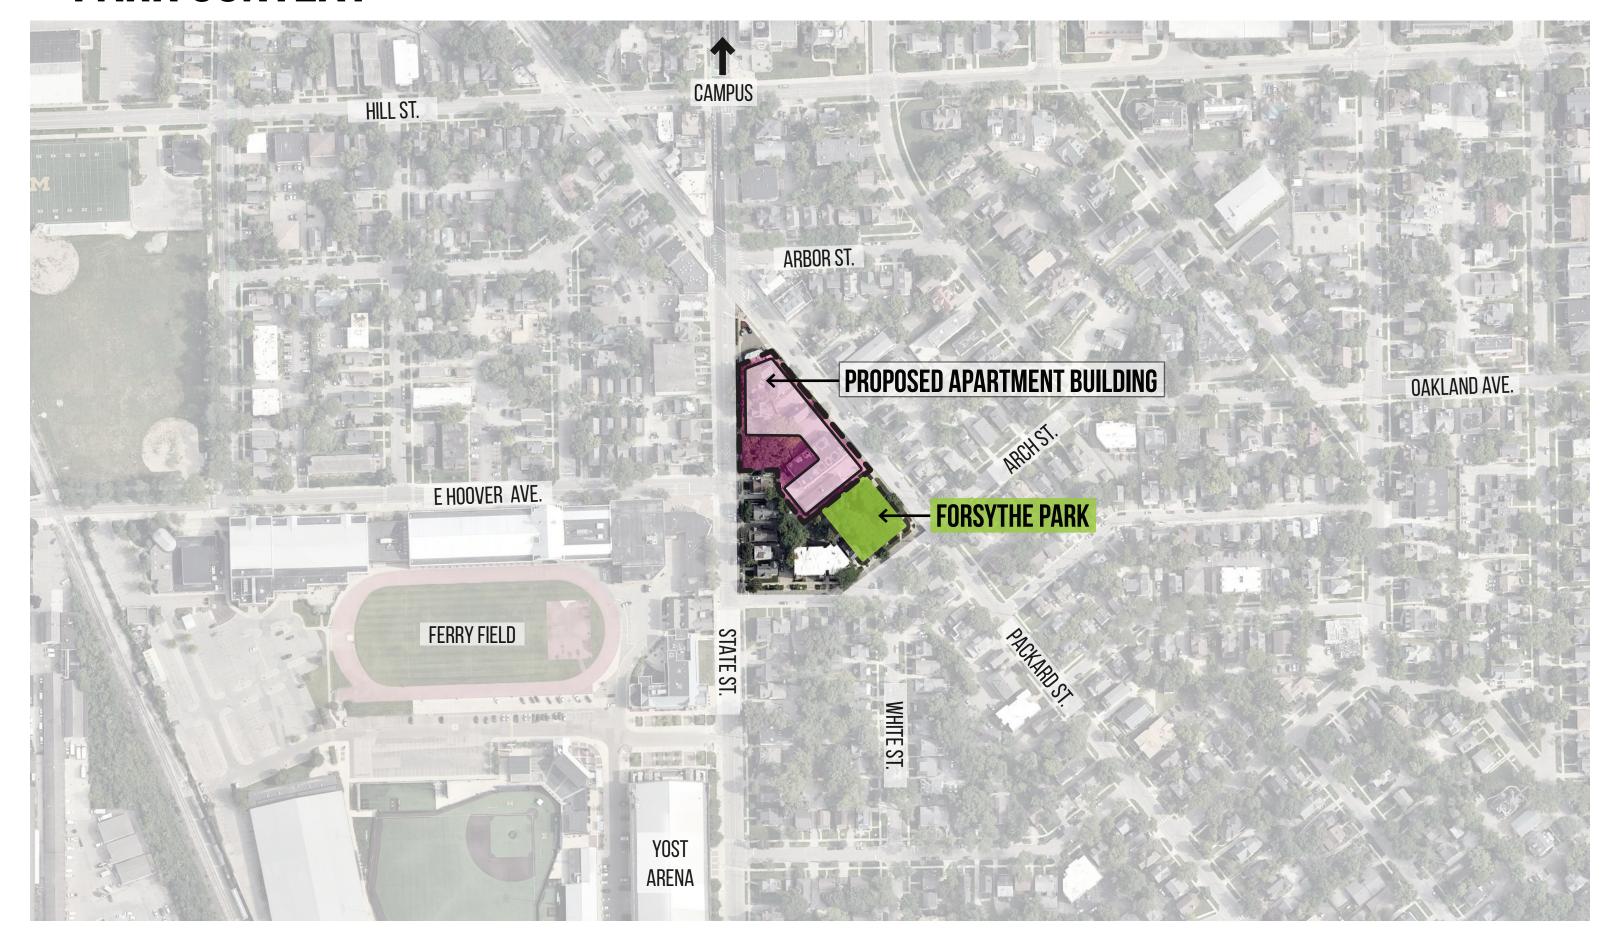

#### PROJECT BACKGROUND

In June 2024, City Council approved Core Spaces' and Schenk Realty's project at State and Packard adjacent to Forsythe Park.

The 15-story residential project will include 2,200 sf of retail and 370 residential units.

In lieu of the typical Parks Fee (which would have been roughly \$250,000), the developers are required to coordinate with city staff to make \$250,000 of improvements to Forsythe Park. Required scope includes: