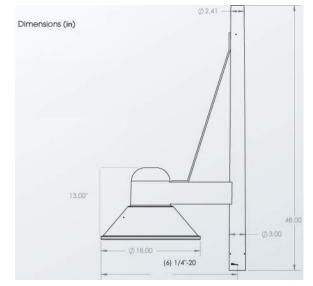

#### **ADDITIONAL PARK FURNISHINGS**

MANUFACTURER: MDF

PRODUCT: 440 SM

DESCRIPTION: OUTDOOR DRINKING FOUNTAIN W/ DRINKING FOUNTAIN ARM & PET FOUNTAIN

SIZE: 10"(DIA) x 30"(W) x 40"(HT)

MATERIALS: STEEL