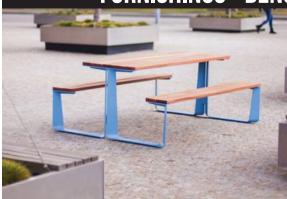

#### GROUP SEATING PICNIC TABLES

MANUFACTURER: MMCITE

PRODUCT: RAUSTER, RTW151

DESCRIPTION: PICNIC SET W/ ACCESSIBLE SEATING AT ONE END

SIZE: 71"(L) x 54"(W) x 31"(HT)

MATERIALS: STEEL STRUCTURE W/ WOOD TOP & SEATS

#### **FURNISHINGS - BENCHES & PICNIC TABLES**

REPLACE PICNIC TABLES W/ ADA ACCESSIBLE TABLES W/ WOOD TOP & METAL SUPPORTS, FINAL COLOR: TBD

REPLACE BENCHES W/ MODERN WOOD BENCH W/ BACK & ARM RESTS

REPLACE LIGHT POLES W/ MODERN FIXTURE, EXISTING LOCATIONS TO REMAIN