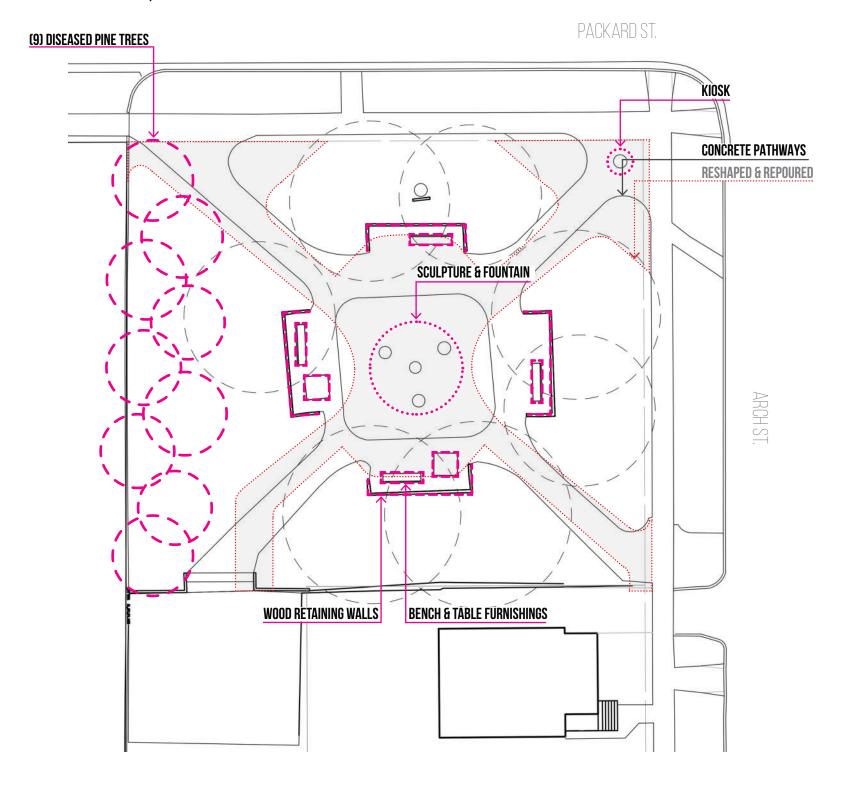

## PROPOSED PARK CONCEPT | PLAN

#### KEY FEATURES & IMPROVEMENTS

- 1. BENCHES THROUGHOUT

  (5) MILEA BENCHES W/ BACK & ARM RESTS
- 2. GROUP PICNIC TABLE SEATING

  RAUTSTER FULL PICNIC TABLE W/ ADA ACCESSIBLE END
- 3. CONCRETE SEATWALLS
- 4. NEW CONCRETE STEPS & RETAINING WALL AT COURT
- 5. EXISTING LIGHT POLE LOCATION W/ UPGRADED FIXTURE

  (4) HERITAGE POST TOP W/ 14' HT. POLE
- 6. NEW DRINKING FOUNTAIN
- 7. NEW LIGHT BROOM FINISHED CONCRETE WALKS
- 8. EXISTING CONCRETE SIDEWALK, TO REMAIN
- 9. CONCRETE PAVING AT PICNIC TABLES W/LINEAR SCORE JT. PATTERN
- 10. BASKETBALL COURT IMPROVEMENTS

  NEW HOOP & BACKBOARD

  NEW COURT SURFACING W/ COLORFUL PAINT SCHEME
- 11. RENNOVATE & RESHAPE LAWN AREAS W/
  MINIMAL DISTURBANCE TO EXISTNG TREES
- 12. EXISTING TREES, TO PROTECT & REMAIN
- 13. (2) NEW CANOPY TREES
- 14. (7) FLOWERING UNDERSTORY TREES
  TO REPLACE DISEASED PINES