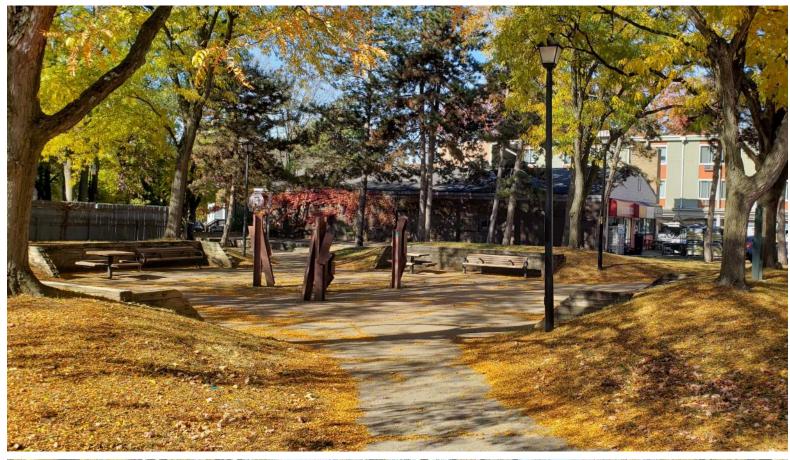

## PROJECT BACKGROUND

In June 2024, City Council approved Core Spaces' and Schenk Realty's project at State and Packard adjacent to Forsythe Park.

The 15-story residential project will include 2,200 sf of retail and 370 residential units.

In lieu of the typical Parks Fee (which would have been roughly \$250,000), the developers are required to coordinate with city staff to make \$250,000 of improvements to Forsythe Park. Required scope includes:

- removing the existing kiosk,
- removing existing wood retaining walls and restoring the area,
- pavers and pavement work,
- · drinking fountain replacement,
- · furnishing repairs and replacement,
- lighting repairs and replacement, and
- basketball court surface, backboard, and net repairs





## **PARK CONTEXT**



## EXISTING CONDITIONS









### **EXISTING CONDITIONS**

#### **ELEMENTS, TO REMAIN**



#### **ELEMENTS, TO REMOVE/REPLACE**



#### **MATERIALS & IMPROVEMENTS**







LIGHT COLOR & LINEAR JOINTS AT PICNIC TABLE SEATING AREAS



















REPLACE DISEASED PINES W/ (7) SMALL NATIVE FLOWERING TREES & (2) NATIVE CANOPY TREES

LAWN AREAS TO BE REVISED AND REHABILITATED AT EXISTING TREES

#### **SEATING & LIGHTING**

# **CONCRETE SEAT WALLS**



REPLACE TIMBER RETAINING WALLS W/ CONCRETE SEAT WALLS

#### **FURNISHINGS - BENCHES & PICNIC TABLES**









REPLACE PICNIC TABLES W/ ADA ACCESSIBLE TABLES W/ WOOD TOP & METAL SUPPORTS, FINAL COLOR: TBD

REPLACE BENCHES W/ MODERN WOOD BENCH W/ BACK & ARM RESTS





REPLACE LIGHT POLES W/ MODERN FIXTURE, EXISTING LOCATIONS TO REMAIN

REPLACE DRINKING FOUNTAIN W/ W