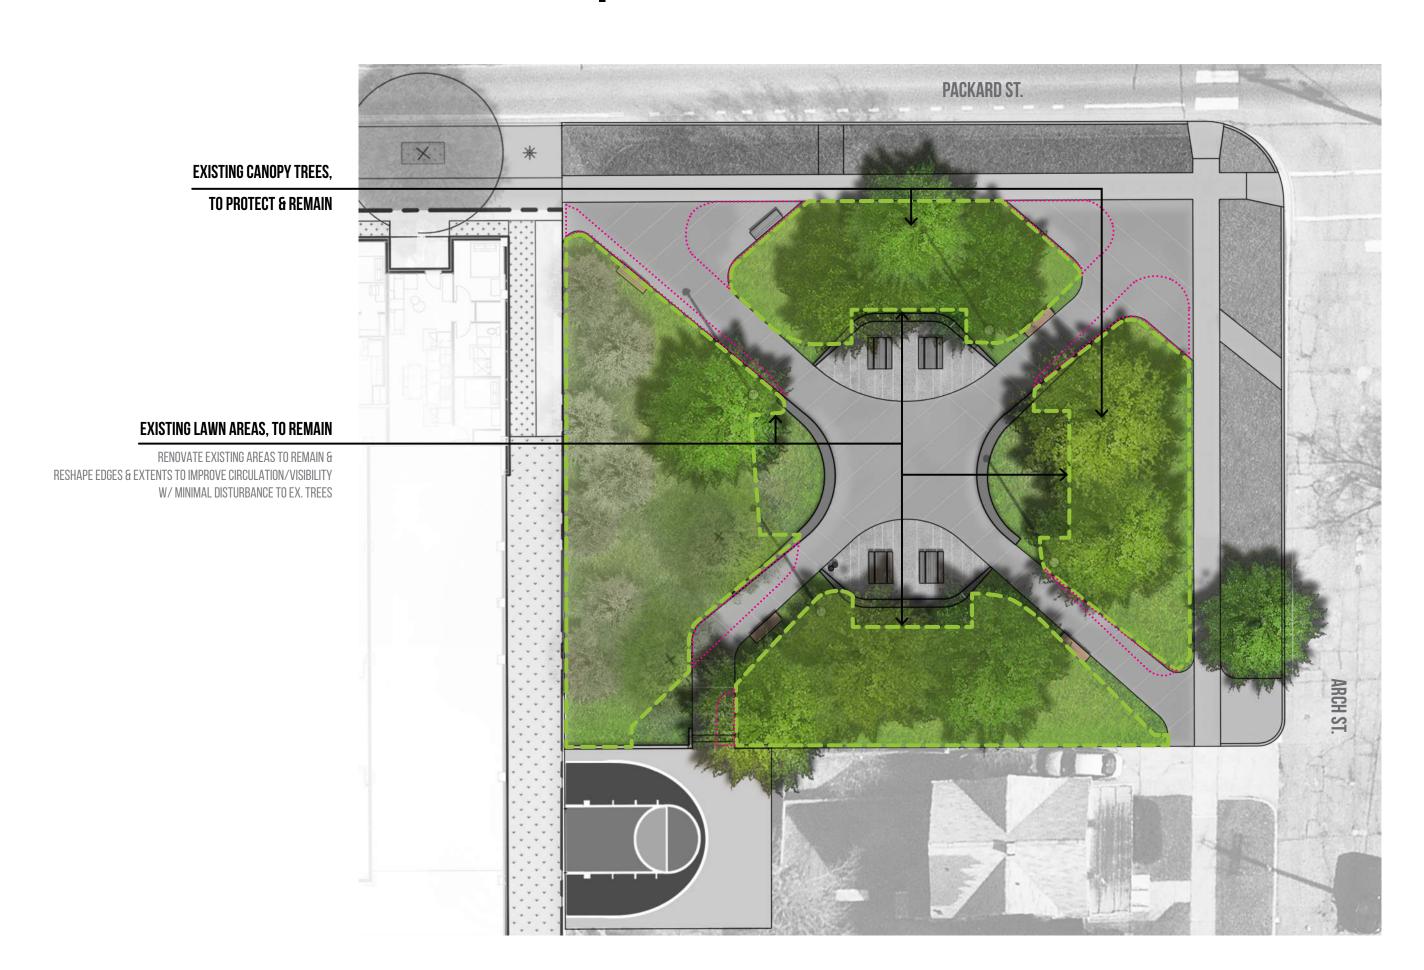

### **EXISTING CONDITIONS**

#### **ELEMENTS, TO REMAIN**

#### **MATERIALS & IMPROVEMENTS**

LIGHT COLOR & LINEAR JOINTS AT PICNIC TABLE SEATING AREAS

REPLACE DISEASED PINES W/ (7) SMALL NATIVE FLOWERING TREES & (2) NATIVE CANOPY TREES

LAWN AREAS TO BE REVISED AND REHABILITATED AT EXISTING TREES