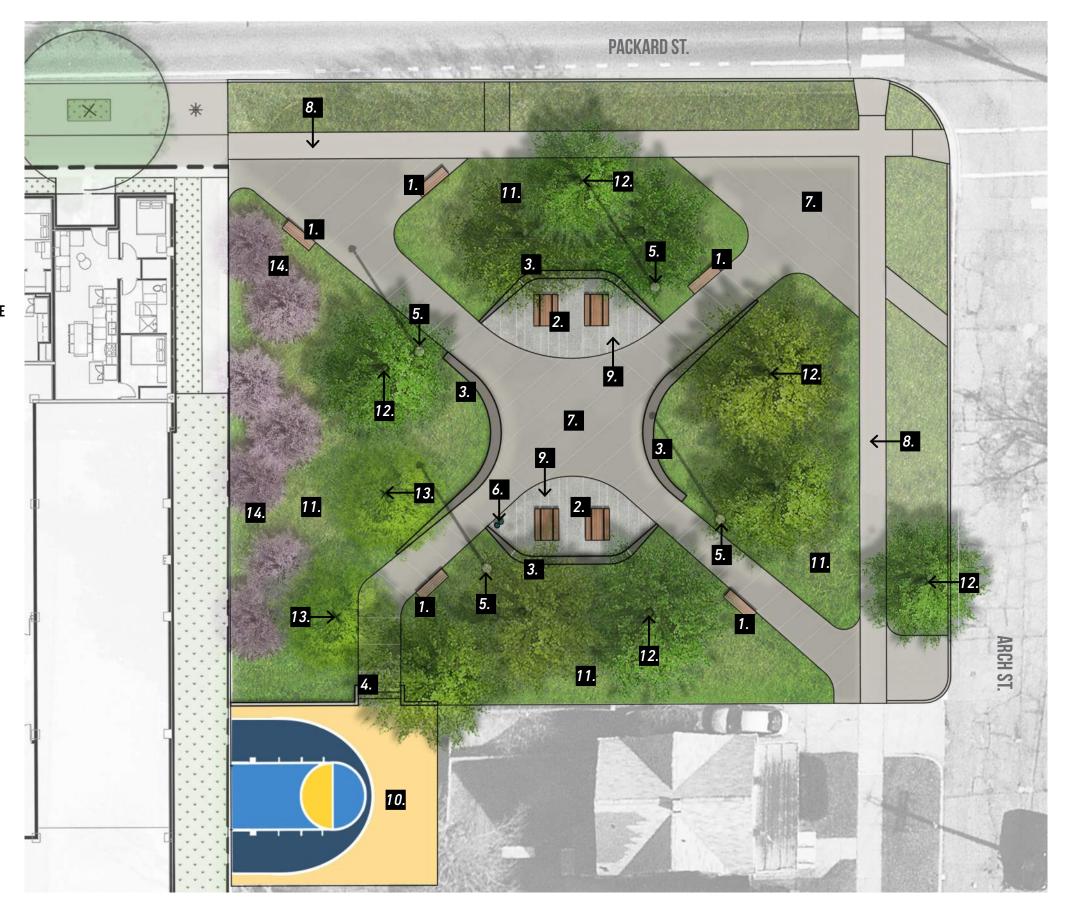

#### KEY FEATURES & IMPROVEMENTS

- 1. BENCHES THROUGHOUT

  (5) MILEA BENCHES W/ BACK & ARM RESTS
- 2. GROUP PICNIC TABLE SEATING

  RAUTSTER FULL PICNIC TABLE W/ ADA ACCESSIBLE END
- 3. CONCRETE SEATWALLS
- 4. NEW CONCRETE STEPS & RETAINING WALL AT COURT
- 5. EXISTING LIGHT POLE LOCATION W/ UPGRADED FIXTURE

  (4) HERITAGE POST TOP W/ 14' HT. POLE
- 6. NEW DRINKING FOUNTAIN
- 7. NEW LIGHT BROOM FINISHED CONCRETE WALKS
- 8. EXISTING CONCRETE SIDEWALK, TO REMAIN
- 9. CONCRETE PAVING AT PICNIC TABLES W/LINEAR SCORE JT. PATTERN
- 10. BASKETBALL COURT IMPROVEMENTS

  NEW HOOP & BACKBOARD

  NEW COURT SURFACING W/ COLORFUL PAINT SCHEME
- 11. RENNOVATE & RESHAPE LAWN AREAS W/
  MINIMAL DISTURBANCE TO EXISTNG TREES
- 12. EXISTING TREES, TO PROTECT & REMAIN
- 13. (2) NEW CANOPY TREES
- 14. (7) FLOWERING UNDERSTORY TREES
  TO REPLACE DISEASED PINES