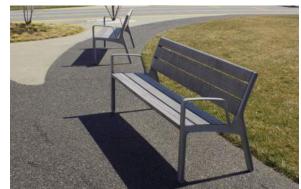

#### PARK BENCHES

MANUFACTURER: MMCITE

PRODUCT: MIELA, LME-156

DESCRIPTION: PARK BENCH W/ BACK & ARMRESTS

SIZE: 73"(L) x 26"(W) x 32"(HT)

MATERIALS: STEEL STRUCTURE W/ WOOD BACK & SEAT, STEEL ARMRESTS