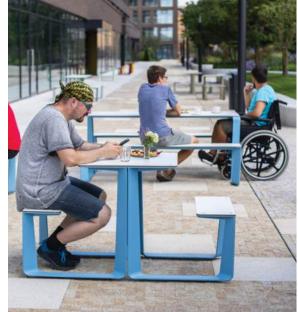

#### GROUP SEATING PICNIC TABLES

MANUFACTURER: MMCITE

PRODUCT: RAUSTER, RTW151

DESCRIPTION: PICNIC SET W/ ACCESSIBLE SEATING AT ONE END

SIZE: 71"(L) x 54"(W) x 31"(HT)

MATERIALS: STEEL STRUCTURE W/ WOOD TOP & SEATS

#### **FURNISHINGS - BENCHES & PICNIC TABLES**

REPLACE PICNIC TABLES W/ ADA ACCESSIBLE TABLES W/ WOOD TOP & METAL SUPPORTS, FINAL COLOR: TBD

REPLACE BENCHES W/ MODERN WOOD BENCH W/ BACK & ARM RESTS

REPLACE LIGHT POLES W/ MODERN FIXTURE, EXISTING LOCATIONS TO REMAIN