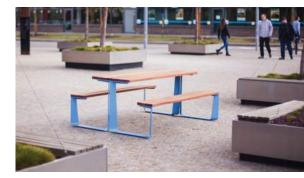

#### GROUP SEATING PICNIC TABLES

MANUFACTURER: MMCITE

PRODUCT: RAUSTER, RTW151

DESCRIPTION: PICNIC SET W/ ACCESSIBLE SEATING AT ONE END

SIZE: 71"(L) x 54"(W) x 31"(HT)

MATERIALS: STEEL STRUCTURE W/ WOOD TOP & SEATS