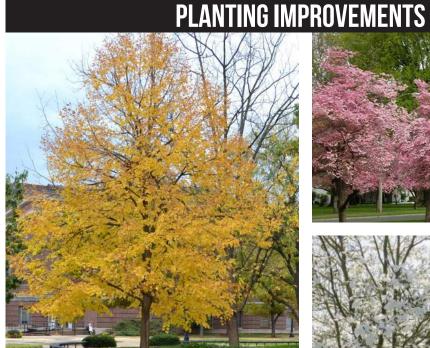

#### **MATERIALS & IMPROVEMENTS**

LIGHT COLOR & LINEAR JOINTS AT PICNIC TABLE SEATING AREAS

REPLACE DISEASED PINES W/ (7) SMALL NATIVE FLOWERING TREES & (2) NATIVE CANOPY TREES

LAWN AREAS TO BE REVISED AND REHABILITATED AT EXISTING TREES

  NEW HOOP & BACKBOARD

  NEW COURT SURFACING W/ COLORFUL PAINT SCHEME
- 11. RENNOVATE & RESHAPE LAWN AREAS W/
  MINIMAL DISTURBANCE TO EXISTNG TREES
- 12. EXISTING TREES, TO PROTECT & REMAIN
- 13. (2) NEW CANOPY TREES
- 14. (7) FLOWERING UNDERSTORY TREES
  TO REPLACE DISEASED PINES