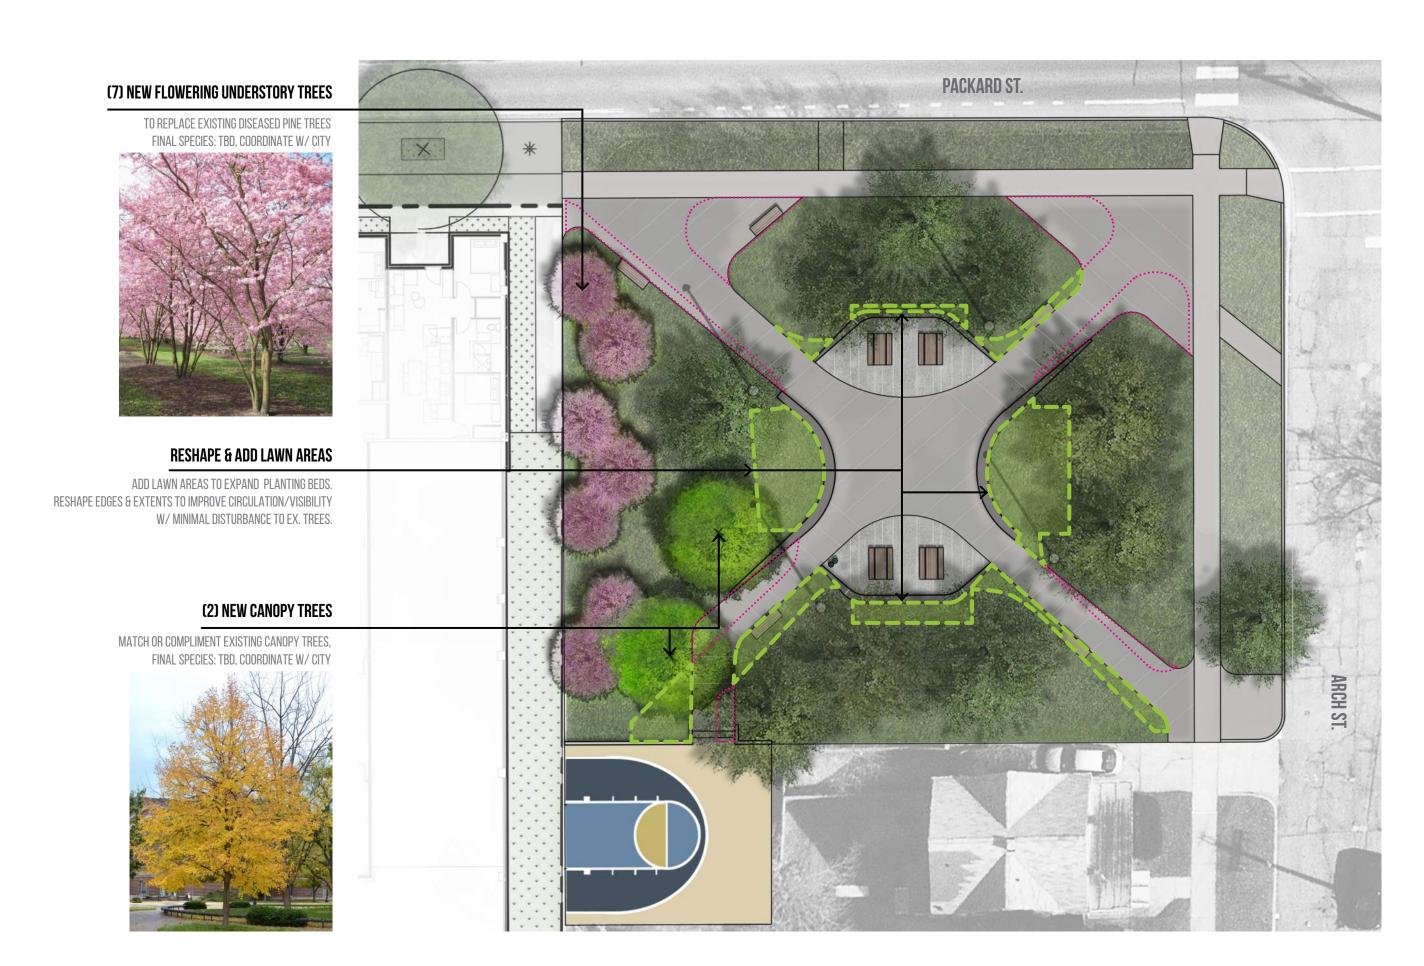

#### **MATERIALS & IMPROVEMENTS**

LIGHT COLOR & LINEAR JOINTS AT PICNIC TABLE SEATING AREAS

REPLACE DISEASED PINES W/ (7) SMALL NATIVE FLOWERING TREES & (2) NATIVE CANOPY TREES

LAWN AREAS TO BE REVISED AND REHABILITATED AT EXISTING TREES

## PROPOSED PARK CONCEPT | NEW PLANTING