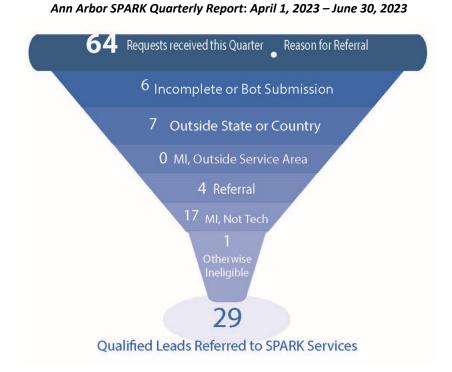

y step in the supply chain contributes to this environmental impact. Fortunately, new technologies are driving a turn toward a greener, more sustainable supply chain, many of which are being developed and tested right here in Michigan. By using unmanned aerial vehicles (UAVs) to transport goods, companies can significantly reduce the carbon footprint of their supply chain operations.

Another promising technology in the logistics and supply chain industry is autonomous robot deliveries. 38% of the car trips Americans take are to shop. What if some of these trips were replaced by delivery by autonomous robots? Companies are also leveraging data and analytics to optimize shipping routes and reduce emissions.

Read More

# Ann Arbor-Ypsilanti SmartZone

# Local Development Finance Authority



# **Business Accelerator Intake - Phase I**

# **Companies Created**

Companies in the below tables are marked with the following codes:

M = Mobility company

U = University affiliated

Y = Ypsilanti company

P = Pending Service - Companies that SPARK has provided consulting services for but has yet done a formal engagement with (i.e., BA Grant, EIR, Intern, Incubator, BootCamp, etc.).

# The following companies were created this quarter per the definition listed in the glossary:

| Uniq ID | Description                                                                                                                             |
|---------|-----------------------------------------------------------------------------------------------------------------------------------------|
| 16833   |