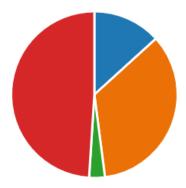

## **Survey Results**

5. Which proposed sidewalk alternative do you prefer for Winchell Drive (see images below; larger images are available at a2gov.org/Winchell)?

- Alternative 1 (Keep parking la... 13
- Alternative 2 (Remove parking... 34
- Prefer not to answer/Need mo... 3
- Other 48