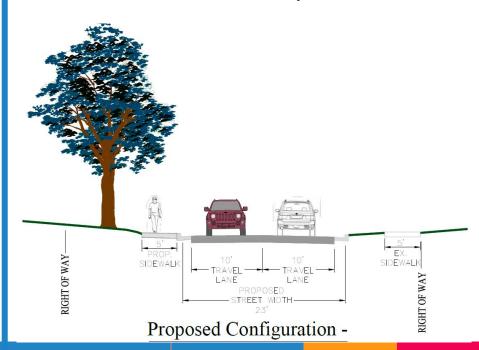

### **Proposed Sidewalk at Winchell**

#### Alternative 2

- Remove on-street parking
- Tree removals are unlikely