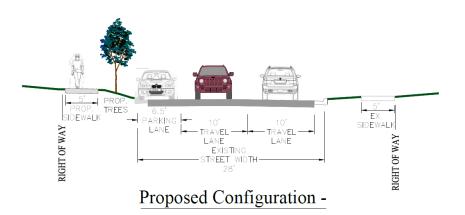

### **Proposed Sidewalk at Winchell**

#### **Alternative 1**

- Keep on-street parking
- Remove most trees within R.O.W
- Includes tree re-planting