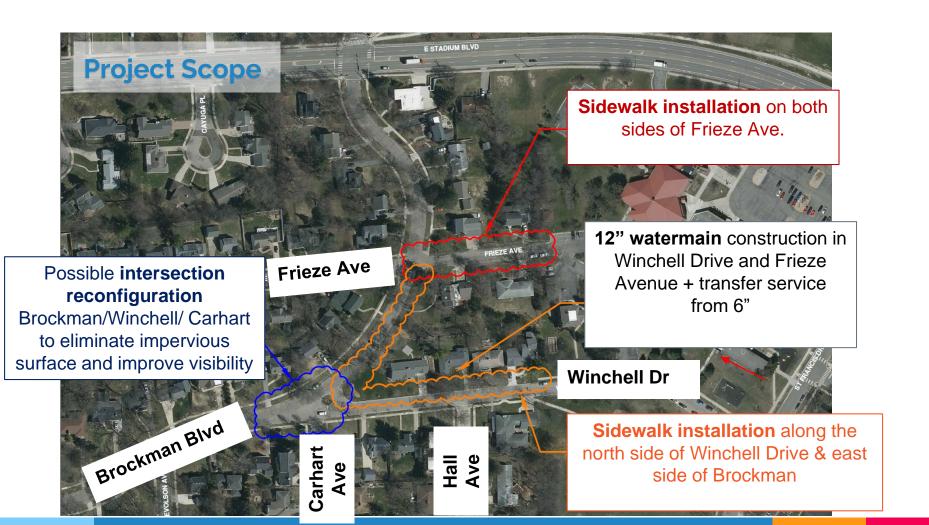

# Winchell, Frieze, Brockman Improvements Project





### **Proposed Sidewalk at Winchell**

#### **Alternative 1**

- Keep on-street parking
- Remove most trees within R.O.W
- Includes tree re-planting



#### Alternative 2

- Remove on-street parking
- Tree removals are unlikely



## **Survey Results**

5. Which proposed sidewalk alternative do you prefer for Winchell Drive (see images below; larger images are available at a2gov.org/Winchell)?

- Alternative 1 (Keep parking la... 13
- Alternative 2 (Remove parking... 34
- Prefer not to answer/Need mo... 3
- Other 48







Proposed - Remove Parking on Winchell Drive, from Brockman Boulevard to 175 ft east of Hall Avenue

## Next Steps

- >Formal action by Transportation Commission
- Council action to approve resolution on December 6, 2021
- Construction in Spring/ Summer 2022

## Thanks!