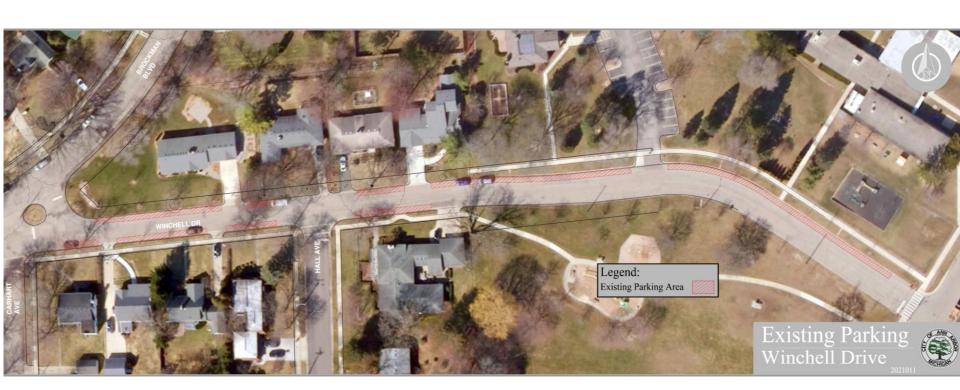

### **Proposed Sidewalk at Winchell**

#### **Alternative 1**

- Keep on-street parking
- Remove most trees within R.O.W
- Includes tree re-planting