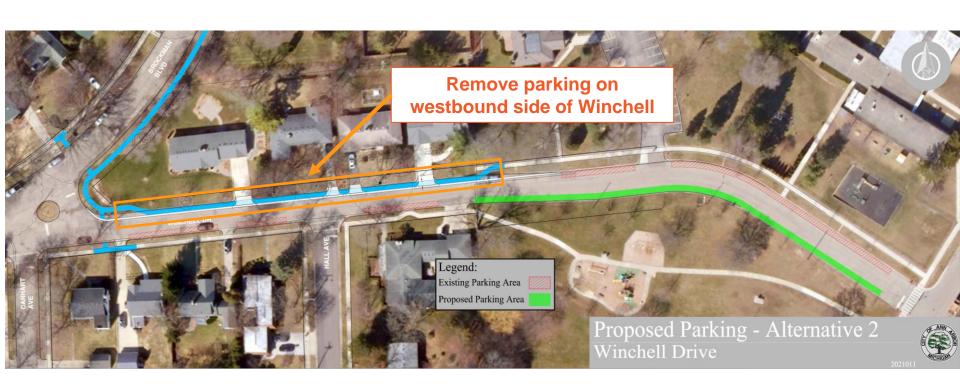

#### Alternative 2

- Remove on-street parking
- Tree removals are unlikely

Proposed - Remove Parking on Winchell Drive, from Brockman Boulevard to 175 ft east of Hall Avenue