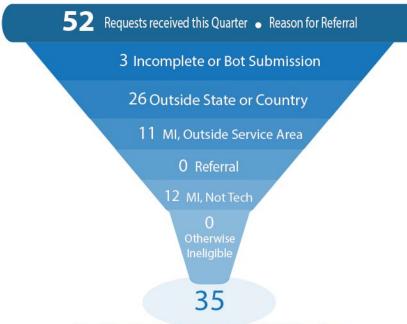

## Ann Arbor SPARK Quarterly Report: July 1, 2021 – September 30, 2022

Qualified Leads Referred to SPARK Services