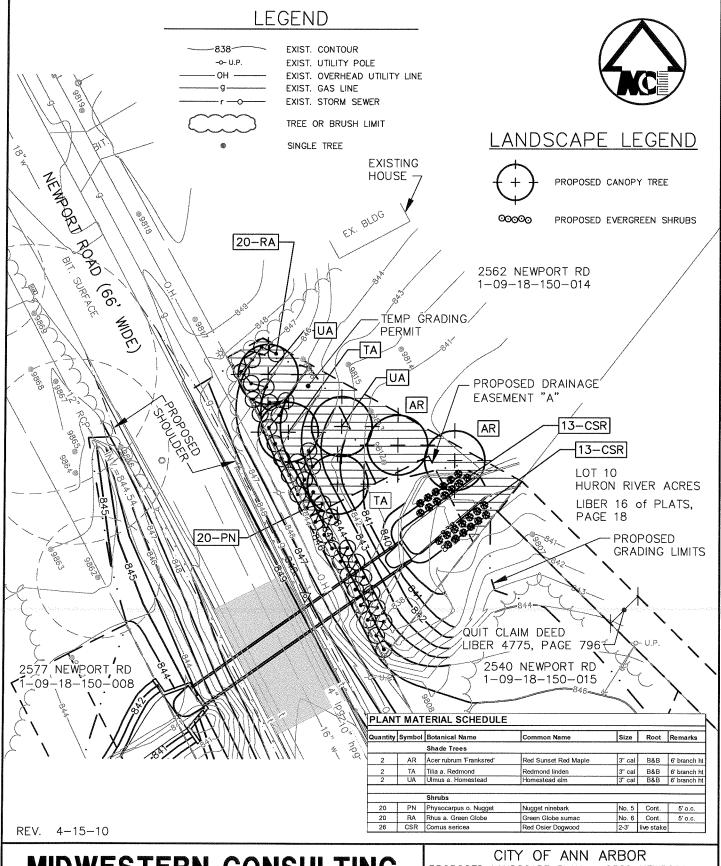

## PROPOSED LANDSCAPE PLAN - 2562 NEWPORT RD.

JOB NO.: 07031 DATE: 1/28/10

SCALE: 1"= 30

SHEET OF 1

Legal Description of a Proposed Permanent Drainage Easement located in the NE ¼ of Section 18, T2S, R6E, City of Ann Arbor, Washtenaw County, Michigan and is described as follows: