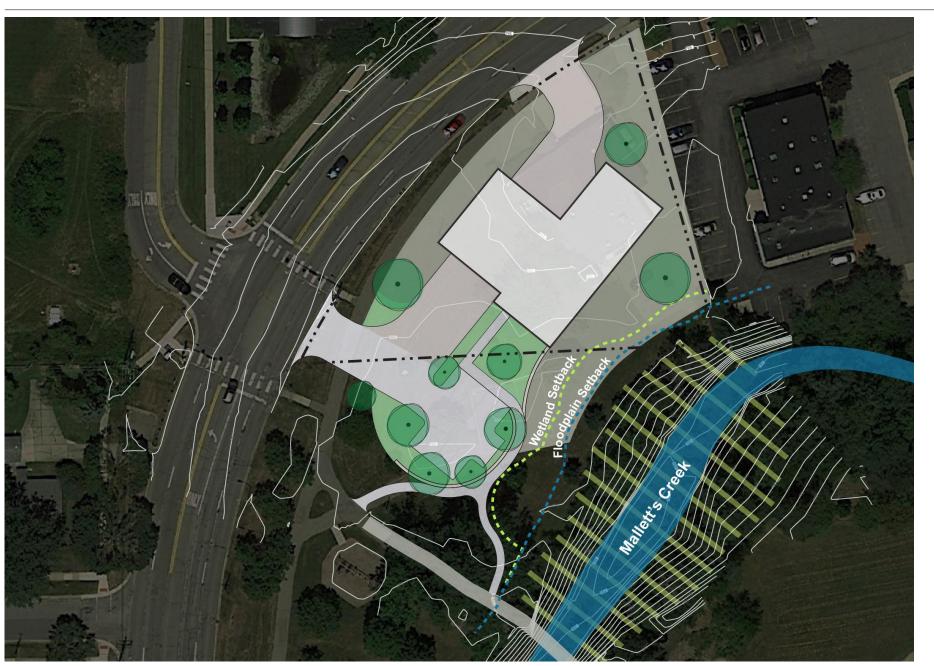

#### Ann Arbor Fire Station 4 – Aerial View of Park

### Opportunities:

- Controlled intersection
- Removal of Buckthorn & invasive species
- Upgraded plantings
- Erosion control/improved water quality
- Enhanced views to Mallett's Creek & park beyond

## Relationships:

- Retained bike and pedestrian routes
- Improved sight lines/ park access
- Native plants