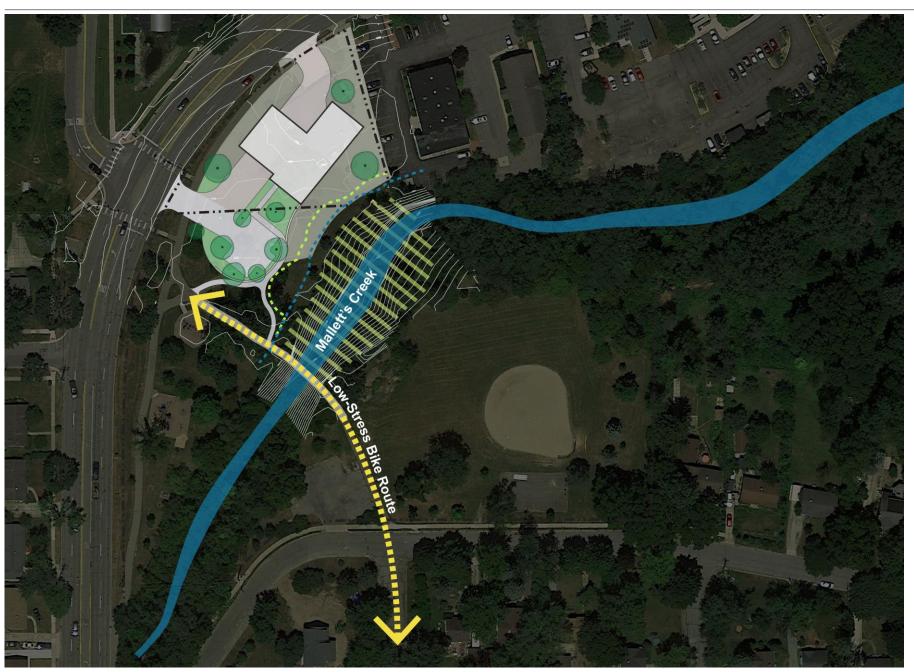

## Relationships:

- Retained bike and pedestrian routes
- Improved sight lines/ park access
- Native plants

### Opportunities:

- Controlled intersection
- Removal of Buckthorn & invasive species
- Upgraded plantings
- Erosion control/improved water quality
- Enhanced views to Mallett's Creek & park beyond