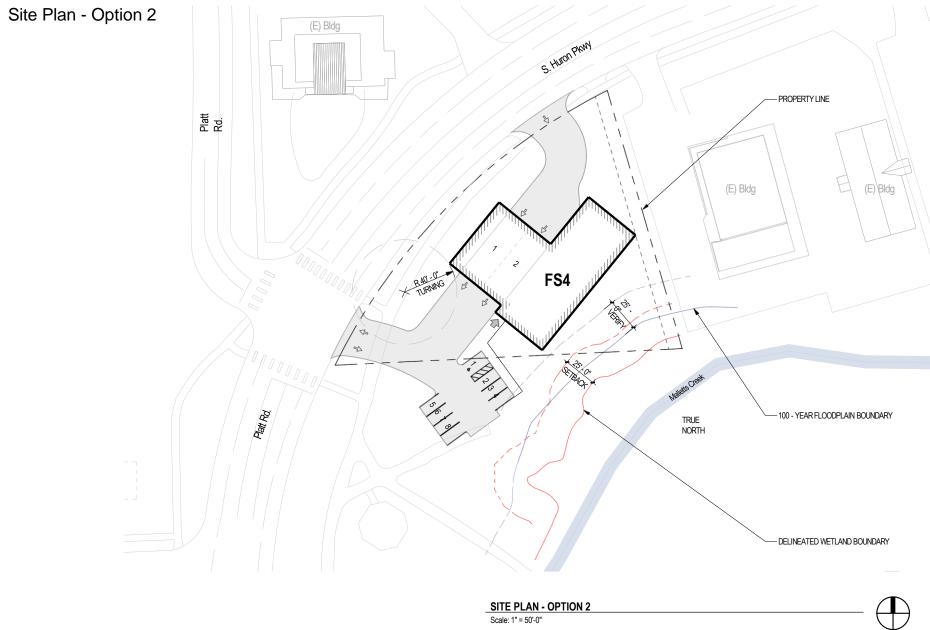

### Opportunities:

- Controlled intersection
- Removal of Buckthorn & invasive species
- Upgraded plantings
- Erosion control/improved water quality
- Enhanced views to Mallett's Creek & park beyond