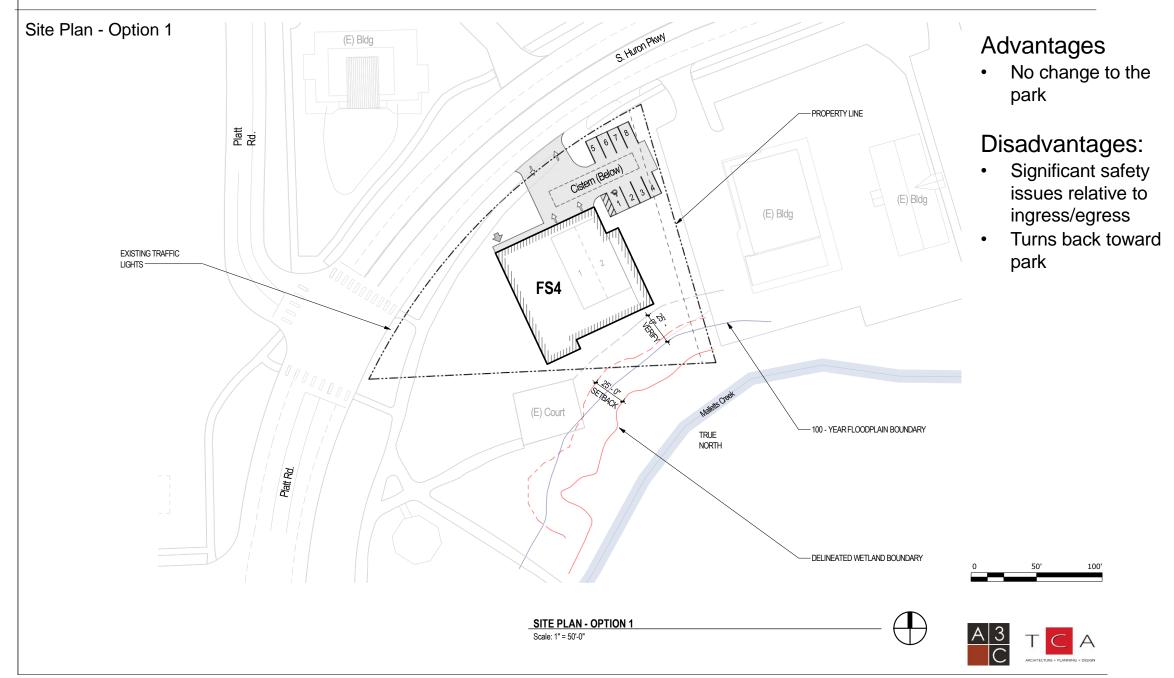

#### Advantages

- Optimizes renewable energy
- Station as stewards of the park (eyes on park)
- Increased site safety (firefighters, response, and public)

#### Disadvantages:

 Additional costs to fire department