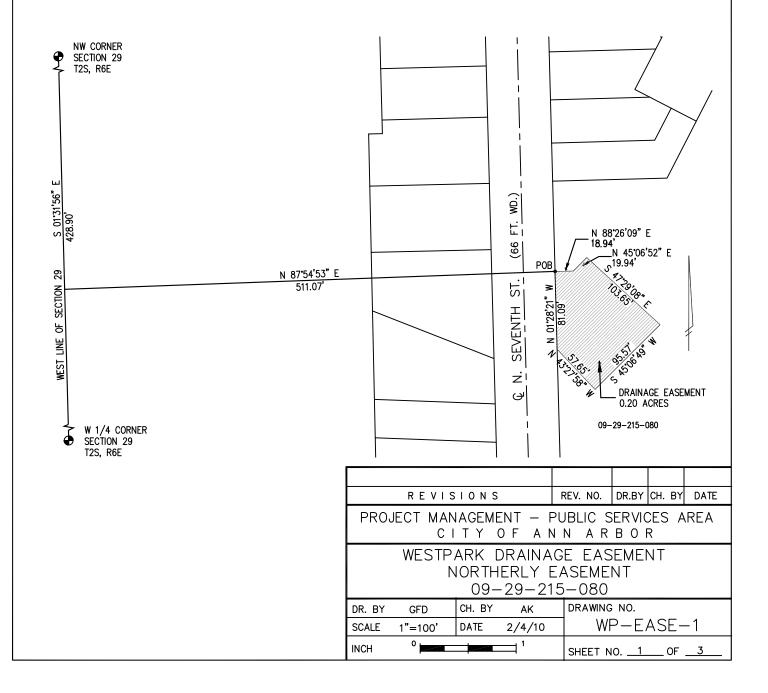

## GRANT OF EASEMENT

Commencing at the NW Corner of Section 29, T2S, R6E, City of Ann Arbor, Washtenaw County, Michigan; thence S 01°-31'-56" E 428.90 feet along the west line of said section; thence N 87°-54'-53" E 511.07 feet parallel to the north line of said section to the east line of North Seventh Street (66 ft. wd.) and the POINT OF BEGINNING; thence N 88°-26'-09" E 18.94 feet; thence N 45°-06'-52" E 19.94 feet; thence S 47°-29'-08" E 103.65 feet; thence S 45°-06'-49" W 95.57 feet; thence N 43°-27'-58" W 57.65 feet; thence N 01°-28'-21" W 81.09 feet and said east line of North Seventh Street to the POINT OF BEGINNING. Being a part of the NW ¼ of Section 29, T2S, R6E, City of Ann Arbor, Washtenaw County, Michigan and containing 0.20 acres of land, more or less.