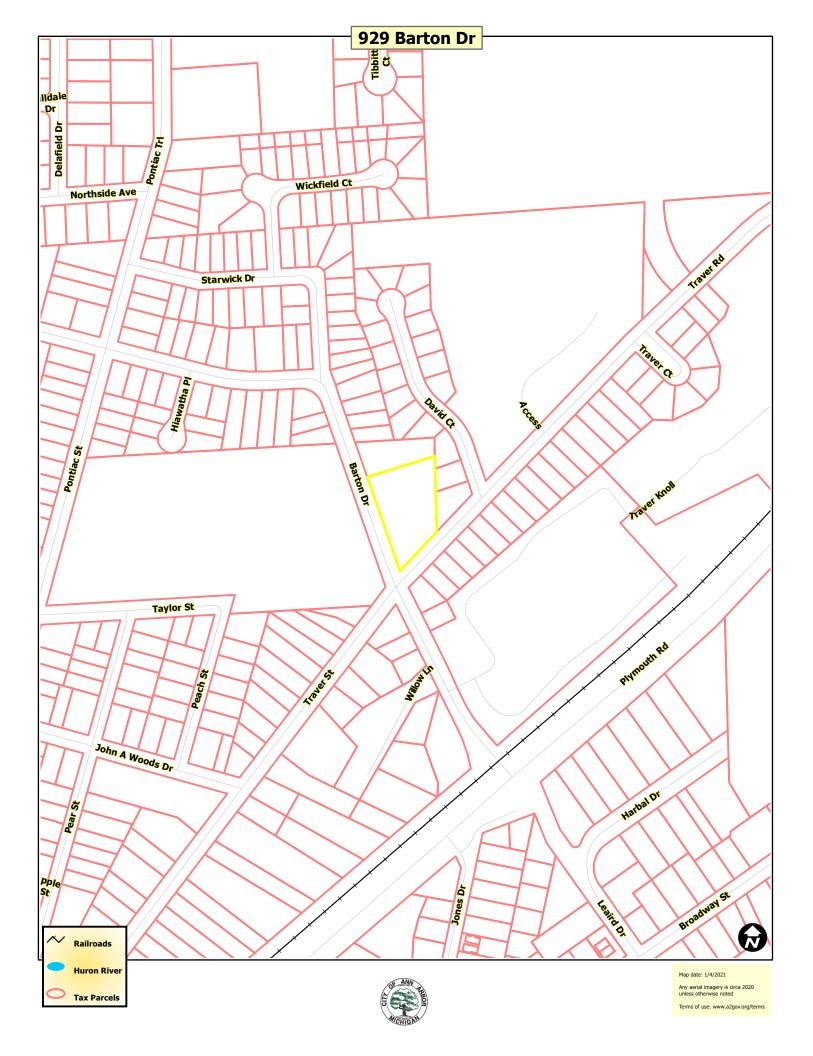

#### **Background:**

Northside Community Church is located on the northeast corner of Barton Drive and Traver Road in the Northside neighborhood. Ann Arbor STEAM School is across the street due west of the Church.