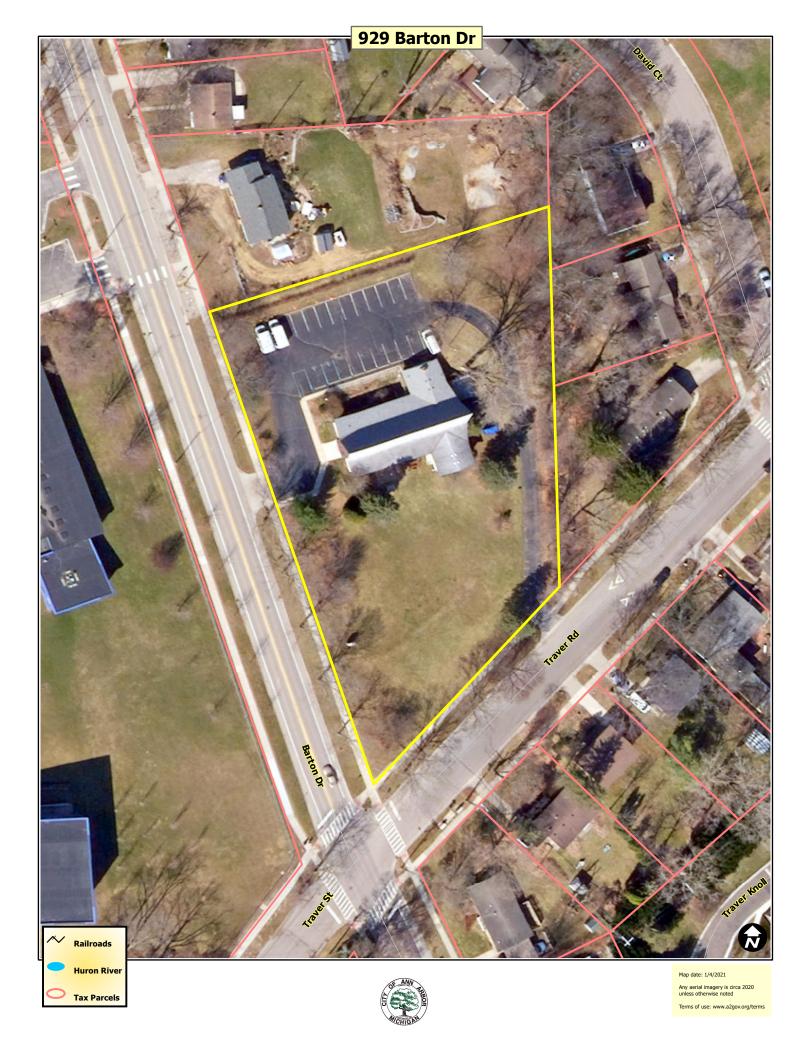

#### **Background:**

Northside Community Church is located on the northeast corner of Barton Drive and Traver Road in the Northside neighborhood. Ann Arbor STEAM School is across the street due west of the Church.

### **Description:**

The existing sign is a double-sided ground mounted sign with a fixed identification panel and a changeable copy area that displays event information for the Church. The proposed sign is a double-sided sign that is 23.8 square feet per face for an overall size of 47.6 square feet. The upper portion will be a solid panel identifying the Church. The lower portion is an electronic video screen that will be 12.8 square feet per side for a total of 25.6 square feet. The proposed electronic panel is 53% of the overall sign exceeding the allowed 25% requirement. The electronic panel will enable the Church to advertise upcoming events and activities.