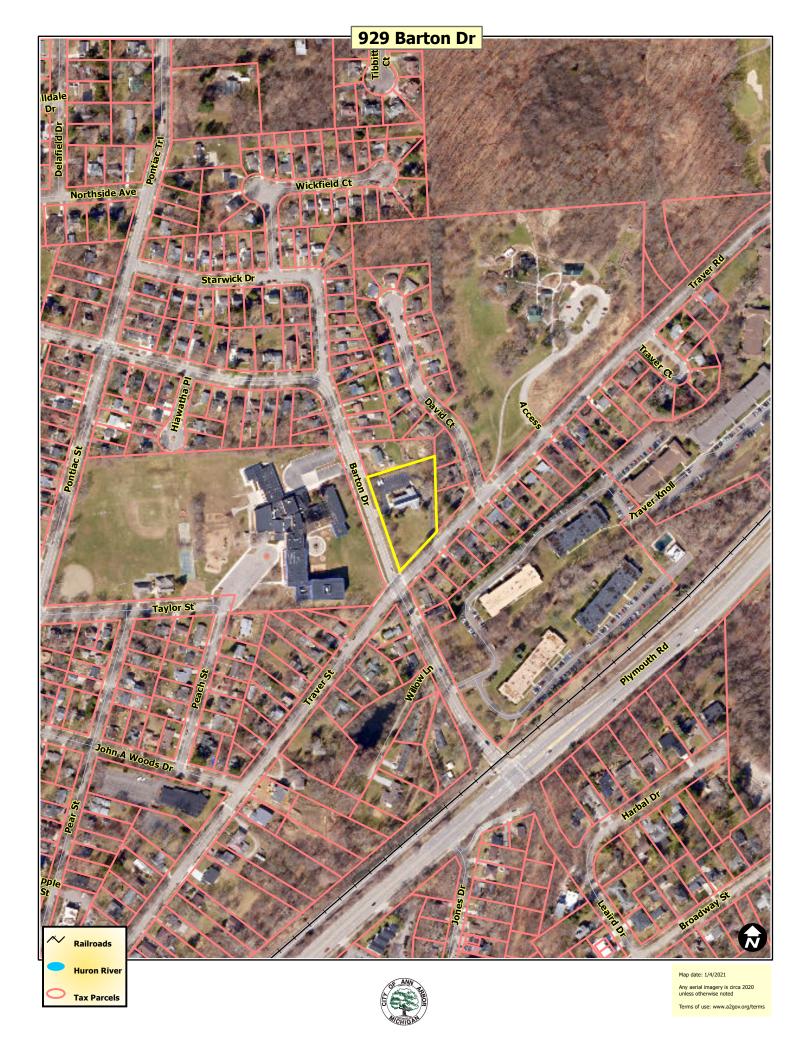

#### **Background:**

Northside Community Church is located on the northeast corner of Barton Drive and Traver Road in the Northside neighborhood. Ann Arbor STEAM School is across the street due west of the Church.