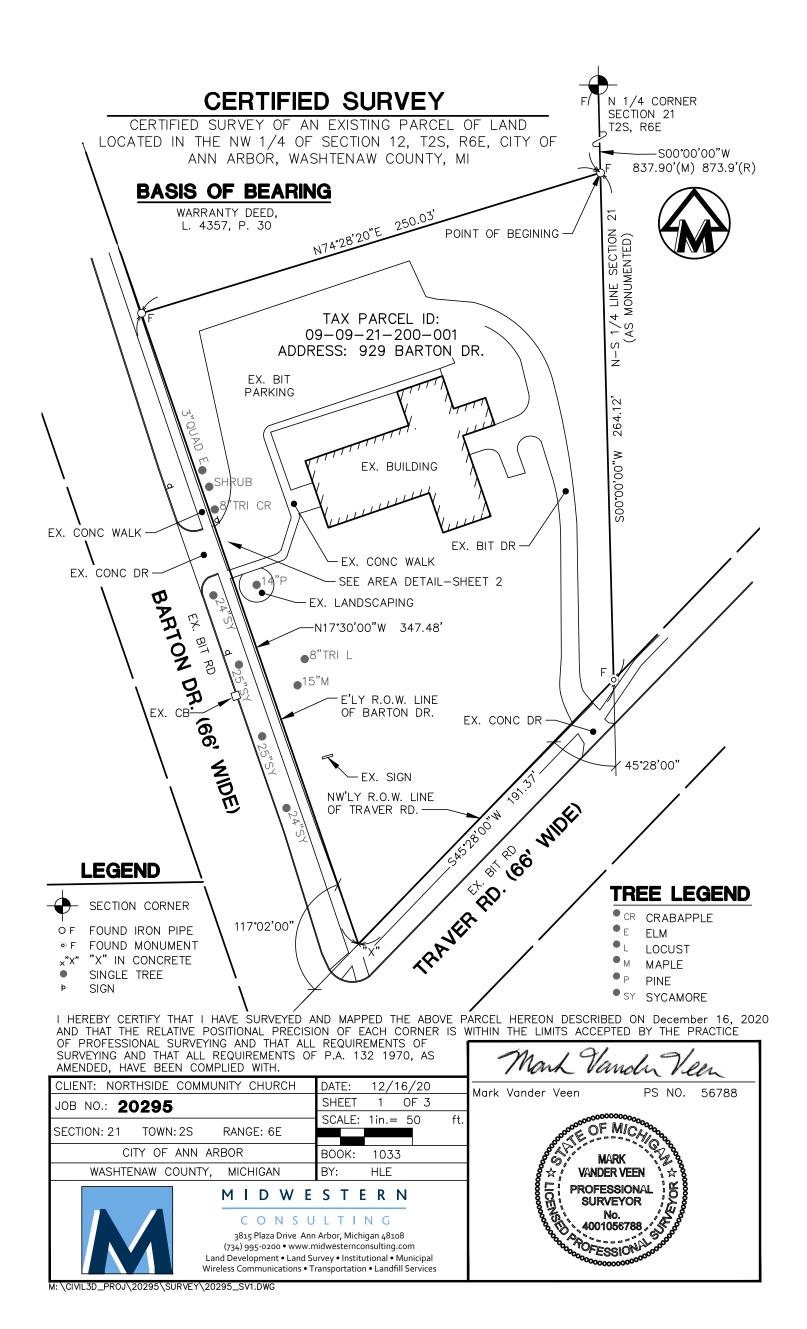

#### **Background:**

Northside Community Church is located on the northeast corner of Barton Drive and Traver Road in the Northside neighborhood. Ann Arbor STEAM School is across the street due west of the Church.