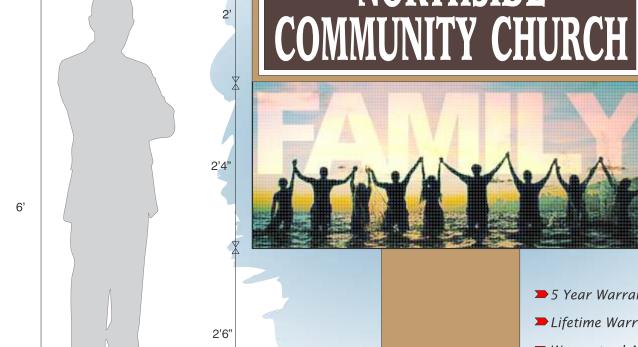

### **Description:**

The existing sign is a double-sided ground mounted sign with a fixed identification panel and a changeable copy area that displays event information for the Church. The proposed sign is a double-sided sign that is 23.8 square feet per face for an overall size of 47.6 square feet. The upper portion will be a solid panel identifying the Church. The lower portion is an electronic video screen that will be 12.8 square feet per side for a total of 25.6 square feet. The proposed electronic panel is 53% of the overall sign exceeding the allowed 25% requirement. The electronic panel will enable the Church to advertise upcoming events and activities.