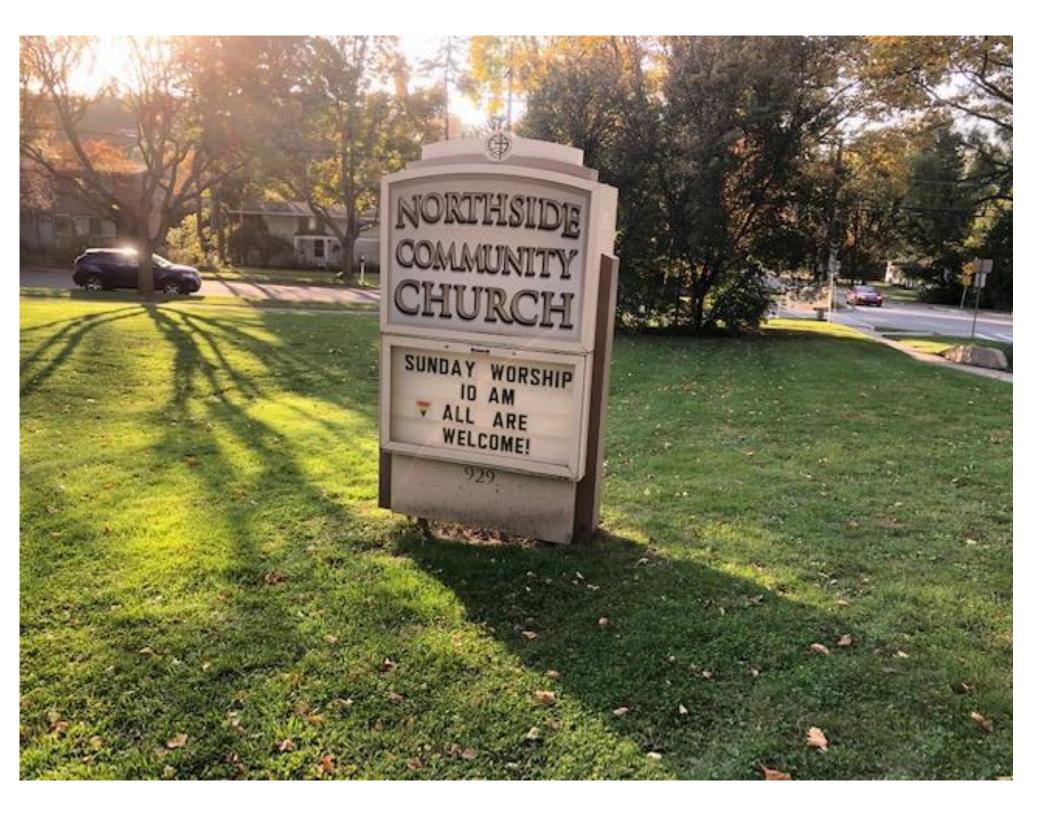

#### **Summary:**

Anne Daws-Lazar, representative of Northside Community Church, is requesting a variance from Section 5.24.4 (C)(2) to allow an electronic message sign to exceed the maximum allowable 25% total sign area of a sign. The proposed sign is 47.6 square feet in size and the electronic message center will be 25.6 square feet or 53.8 percent of the total sign area. The property is zoned R1C, Single-Family Residential.

### **Description:**

The existing sign is a double-sided ground mounted sign with a fixed identification panel and a changeable copy area that displays event information for the Church. The proposed sign is a double-sided sign that is 23.8 square feet per face for an overall size of 47.6 square feet. The upper portion will be a solid panel identifying the Church. The lower portion is an electronic video screen that will be 12.8 square feet per side for a total of 25.6 square feet. The proposed electronic panel is 53% of the overall sign exceeding the allowed 25% requirement. The electronic panel will enable the Church to advertise upcoming events and activities.