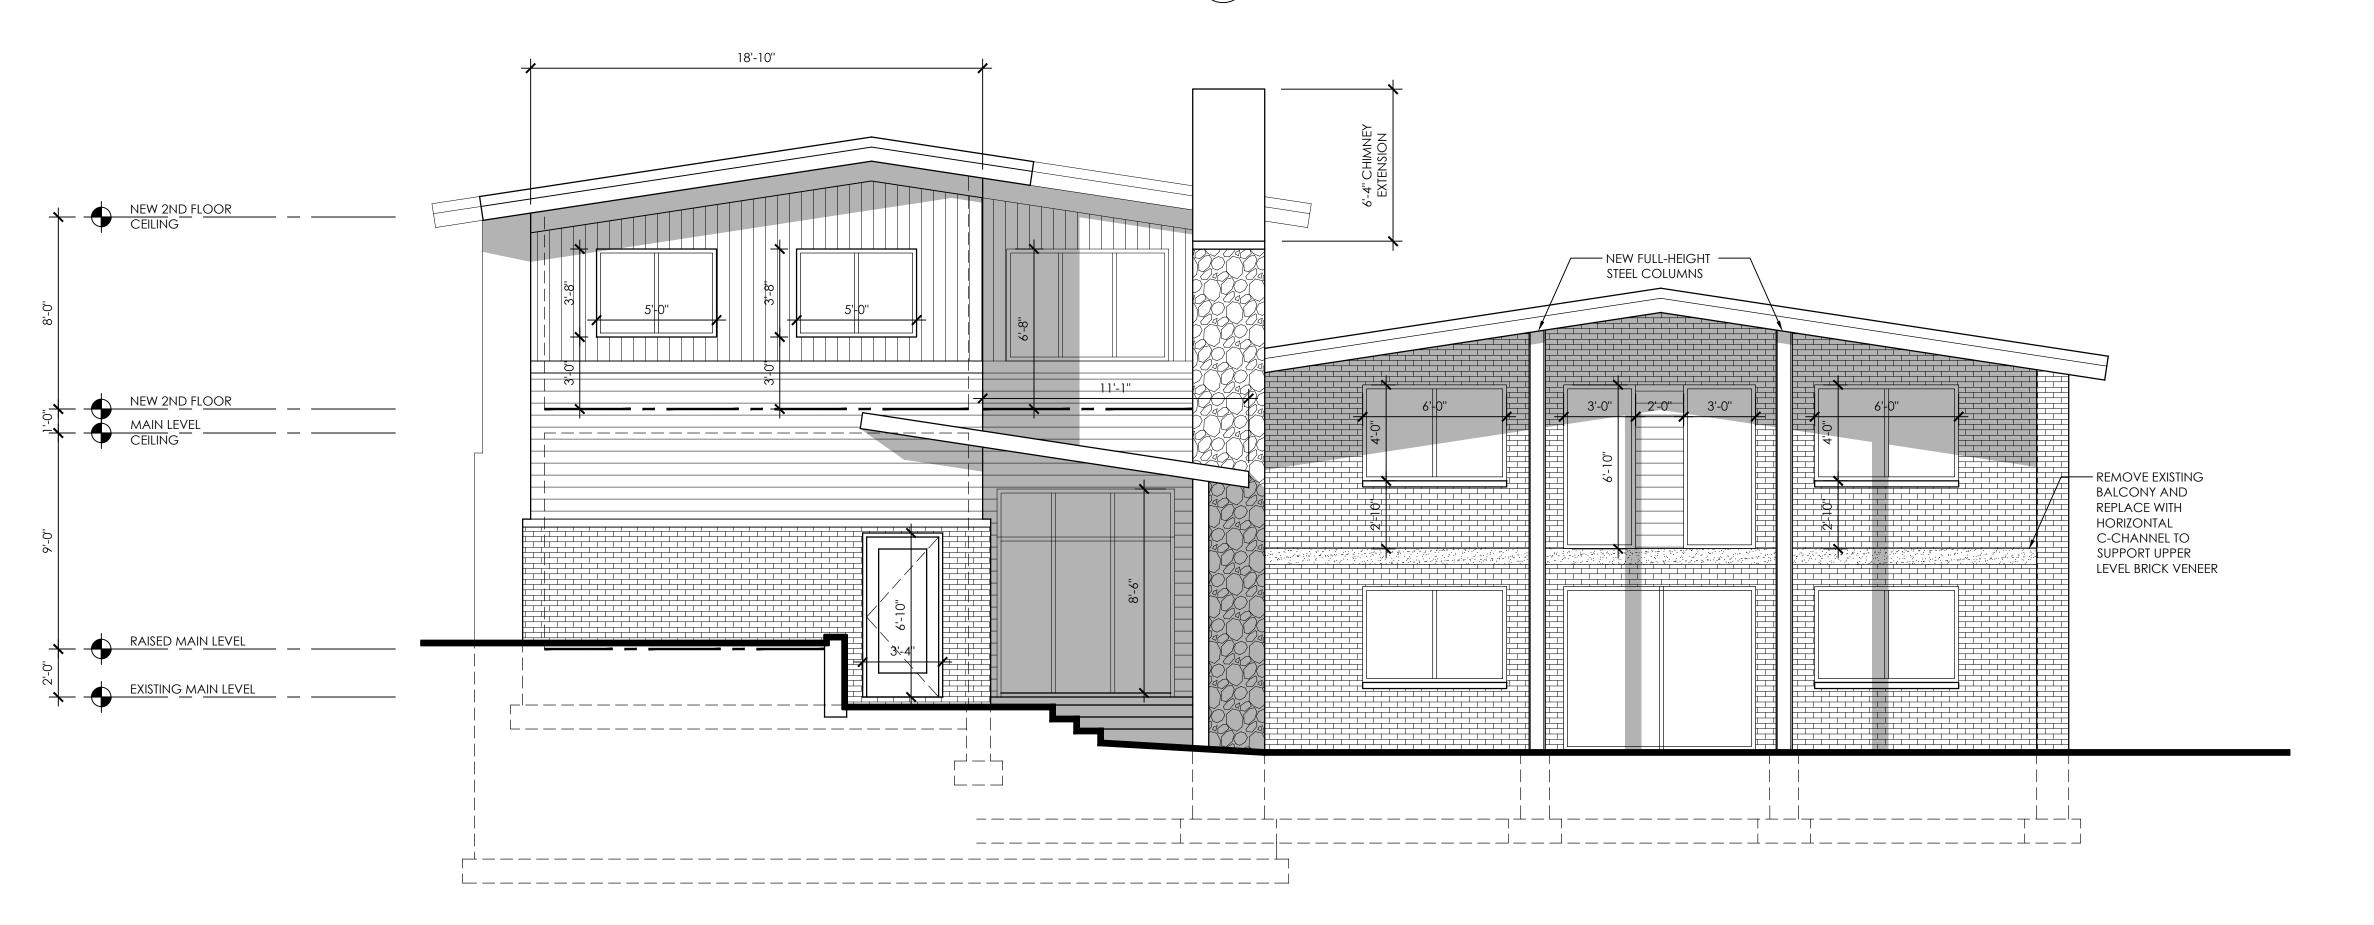

The second variance requested is to allow a six-foot tall 100 percent opaque fence in the front yard along Adare Road that will serve as a refuse and compose cart enclosure.

The submitted plans are requesting a new second floor living area above the existing nonconforming first floor. The second floor will encroach four feet into the front setback and 23 feet into the rear setback. The second floor will not encroach further into either setback then the existing ground floor. The second alteration request is to allow a 93 (10'9"x 8'8") square foot roof over a new outdoor barbecue area that will not encroach further into the rear yard setback than the existing rear façade of the house. The third Alteration to a Nonconforming Structure request is for a new 136 (13'x10'6") square foot covered front porch on the Londonderry Road side of the lot. The new covered porch area will not encroach further into the front setback than the garage's current location.

The applicants have stated that the second story will not impact any neighboring views as it is in the middle of a hillside between the eastern neighbors across the street and the northwestern adjoining lot. Both the side roof over the patio space and the front porch will not extend beyond the rear face of the house and the side of the garage. There will be sufficient room between the neighboring homes as well as several mature trees that will not be impacted that provide privacy and noise reduction.