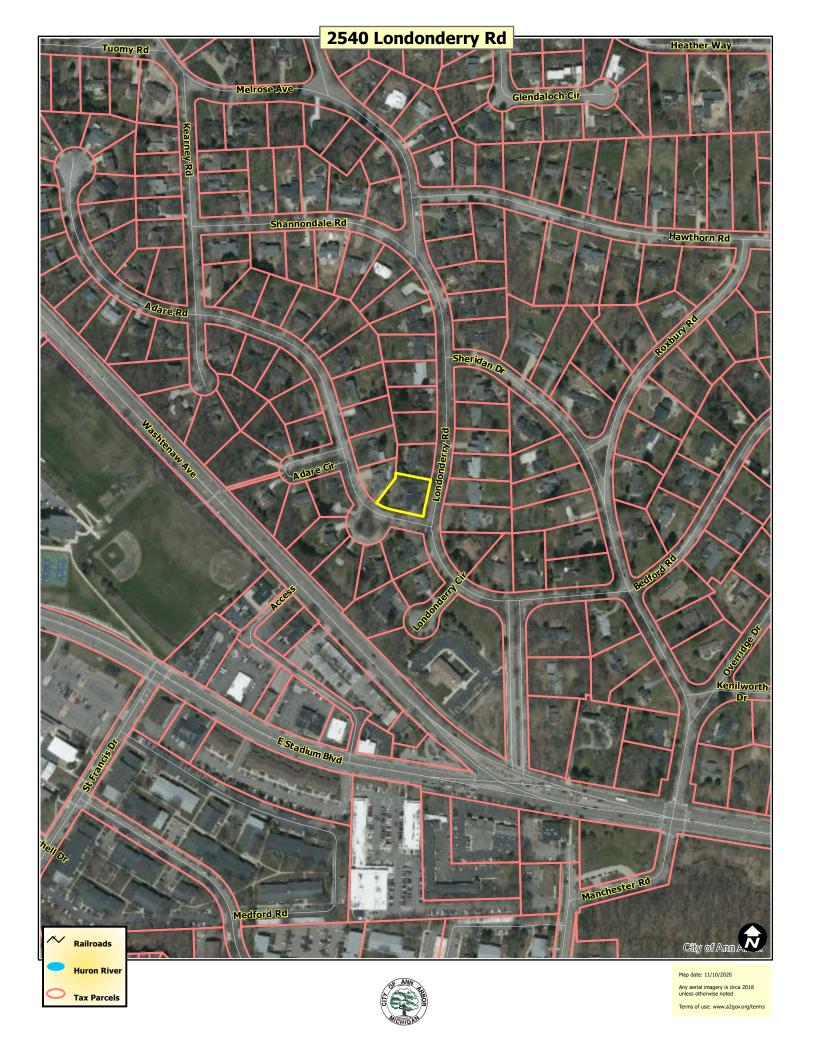

#### **Background:**

The subject property is located east of the Washtenaw Avenue and East Stadium Boulevard intersection. The home was built in 1959 and is approximately 3,085 square feet in size.

#### **Description:**

The applicants are proposing to construct a new circular driveway along Londonderry Road, which requires a variance for a third curb cut. Section 5.21.2B requires an additional 600 feet of lot width in order to allow more than two curb cuts per lot. The subject property has 300 total feet of lot width. The property has an existing driveway on the Adare Road side of the parcel.