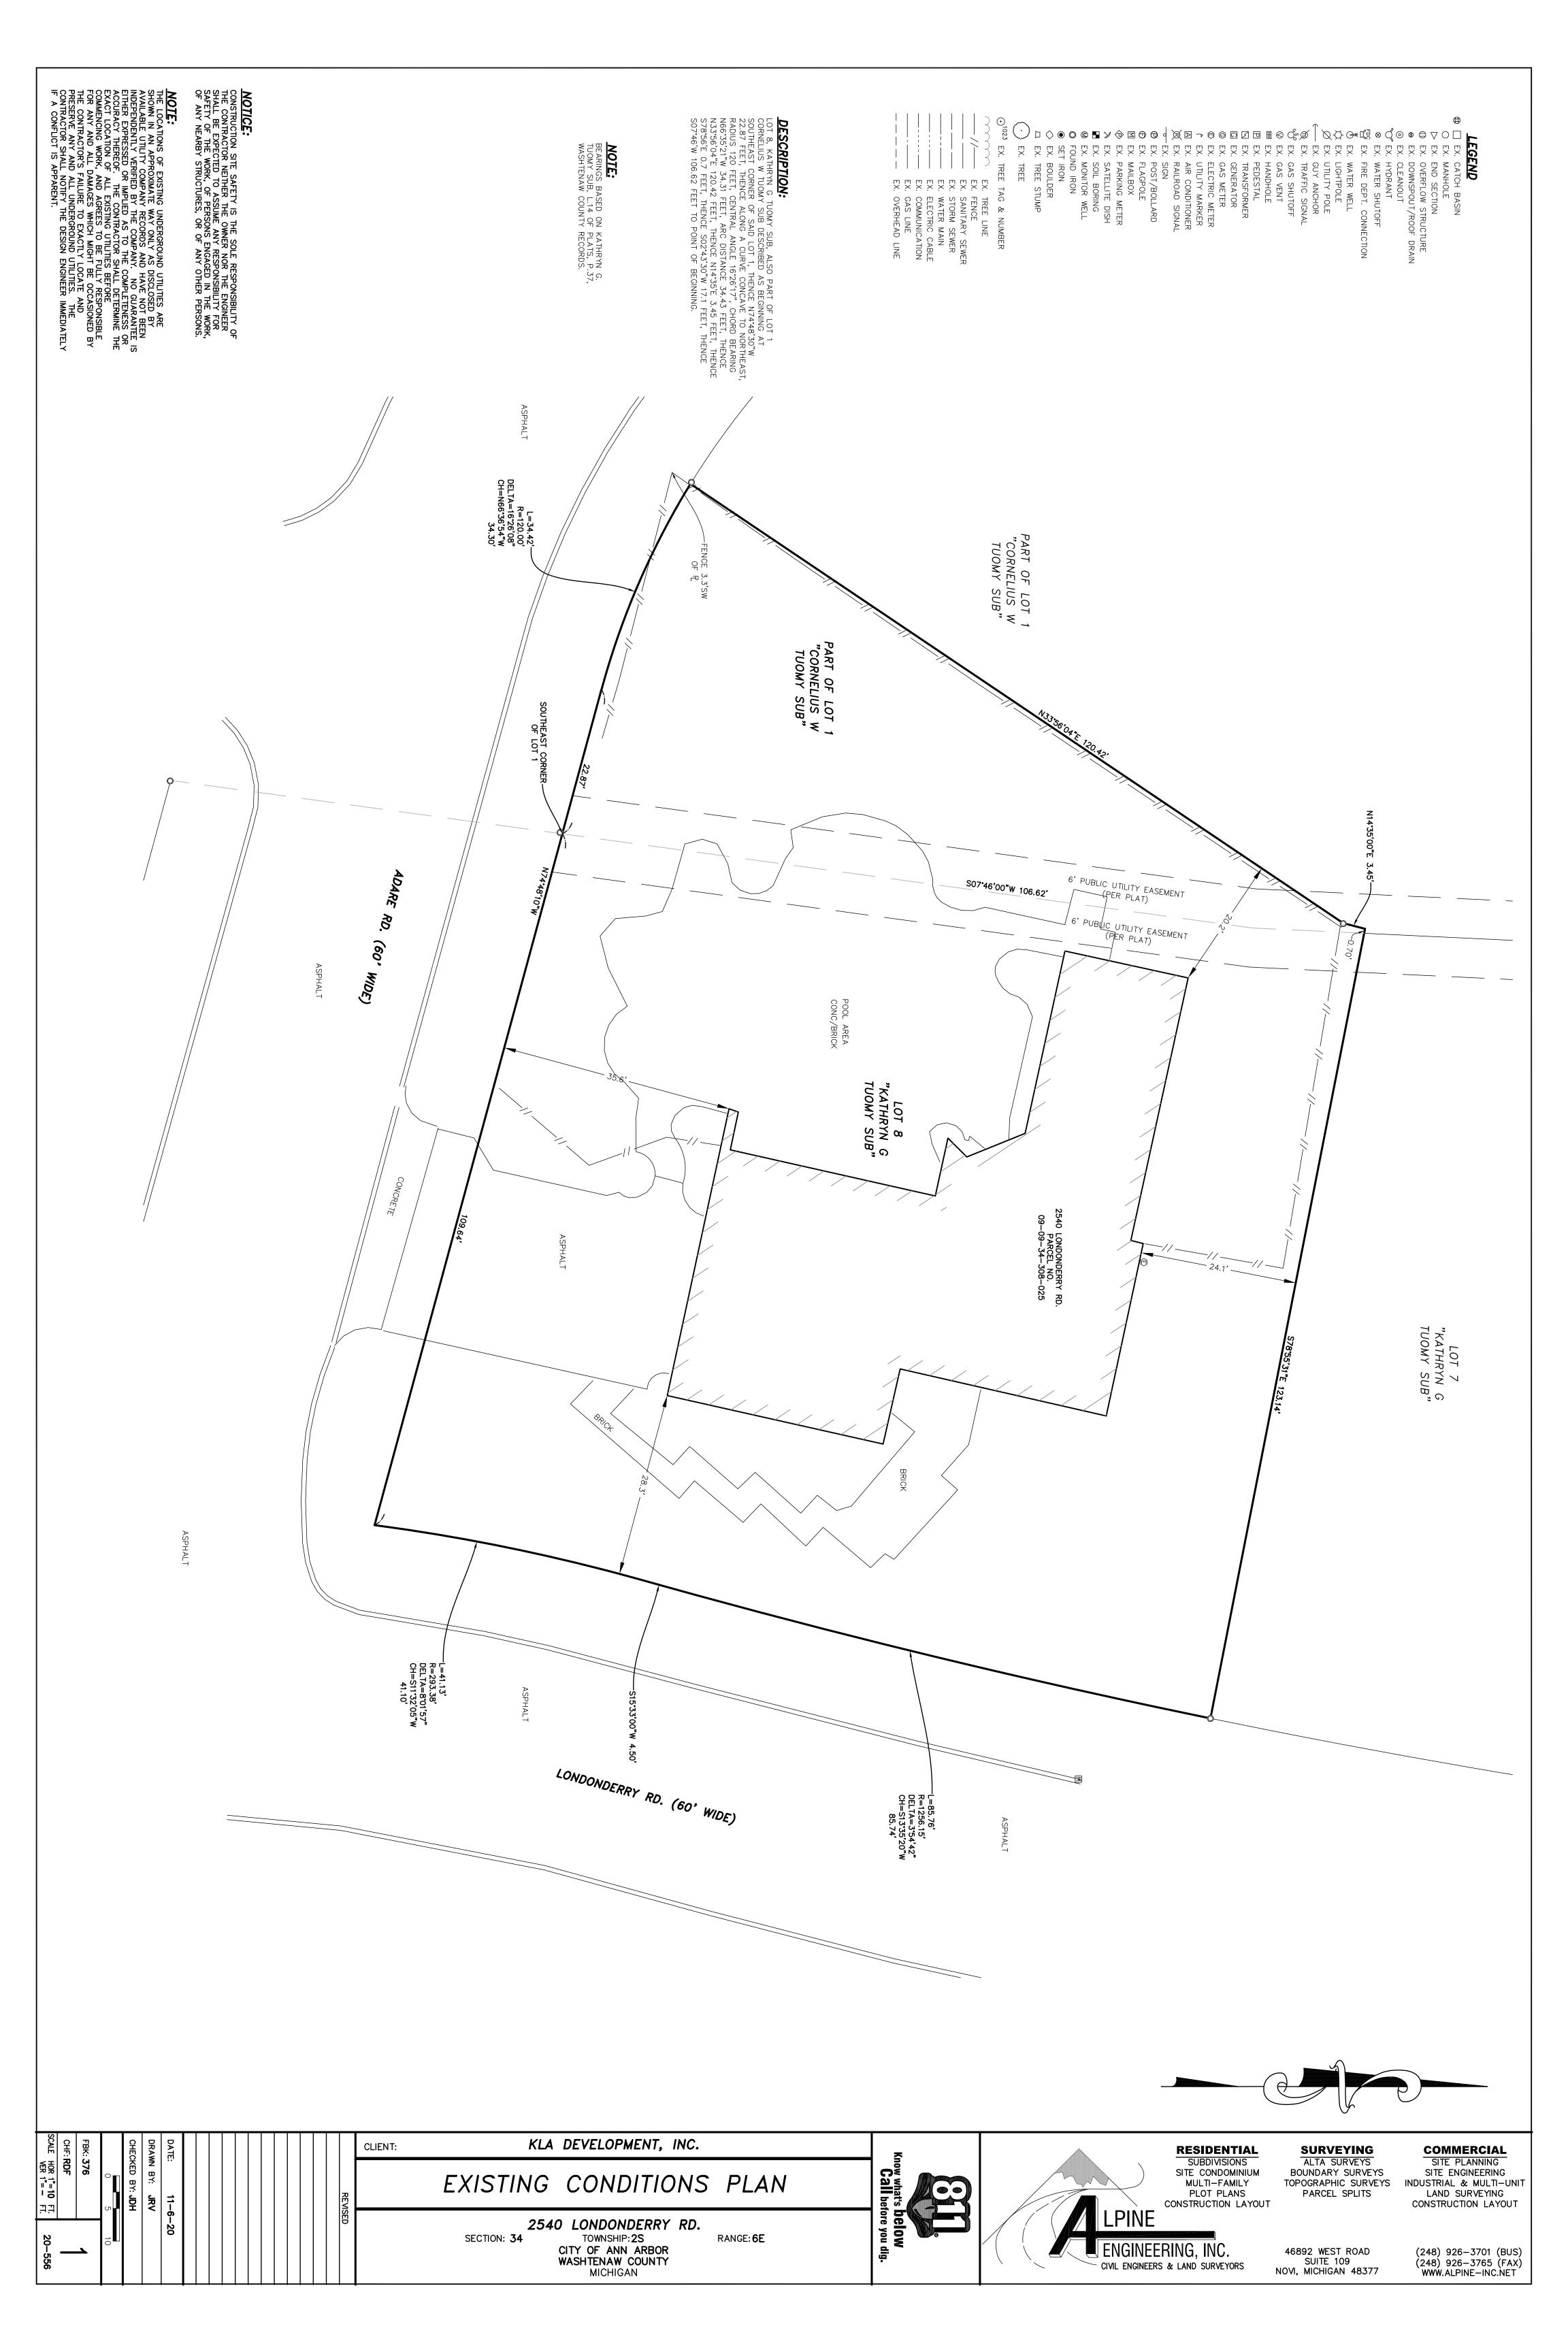

#### **Background:**

The subject property is located east of the Washtenaw Avenue and East Stadium Boulevard intersection. The home was built in 1959 and is approximately 3,085 square feet in size.

#### **Description:**

The applicants are proposing to construct a new circular driveway along Londonderry Road, which requires a variance for a third curb cut. Section 5.21.2B requires an additional 600 feet of lot width in order to allow more than two curb cuts per lot. The subject property has 300 total feet of lot width. The property has an existing driveway on the Adare Road side of the parcel.