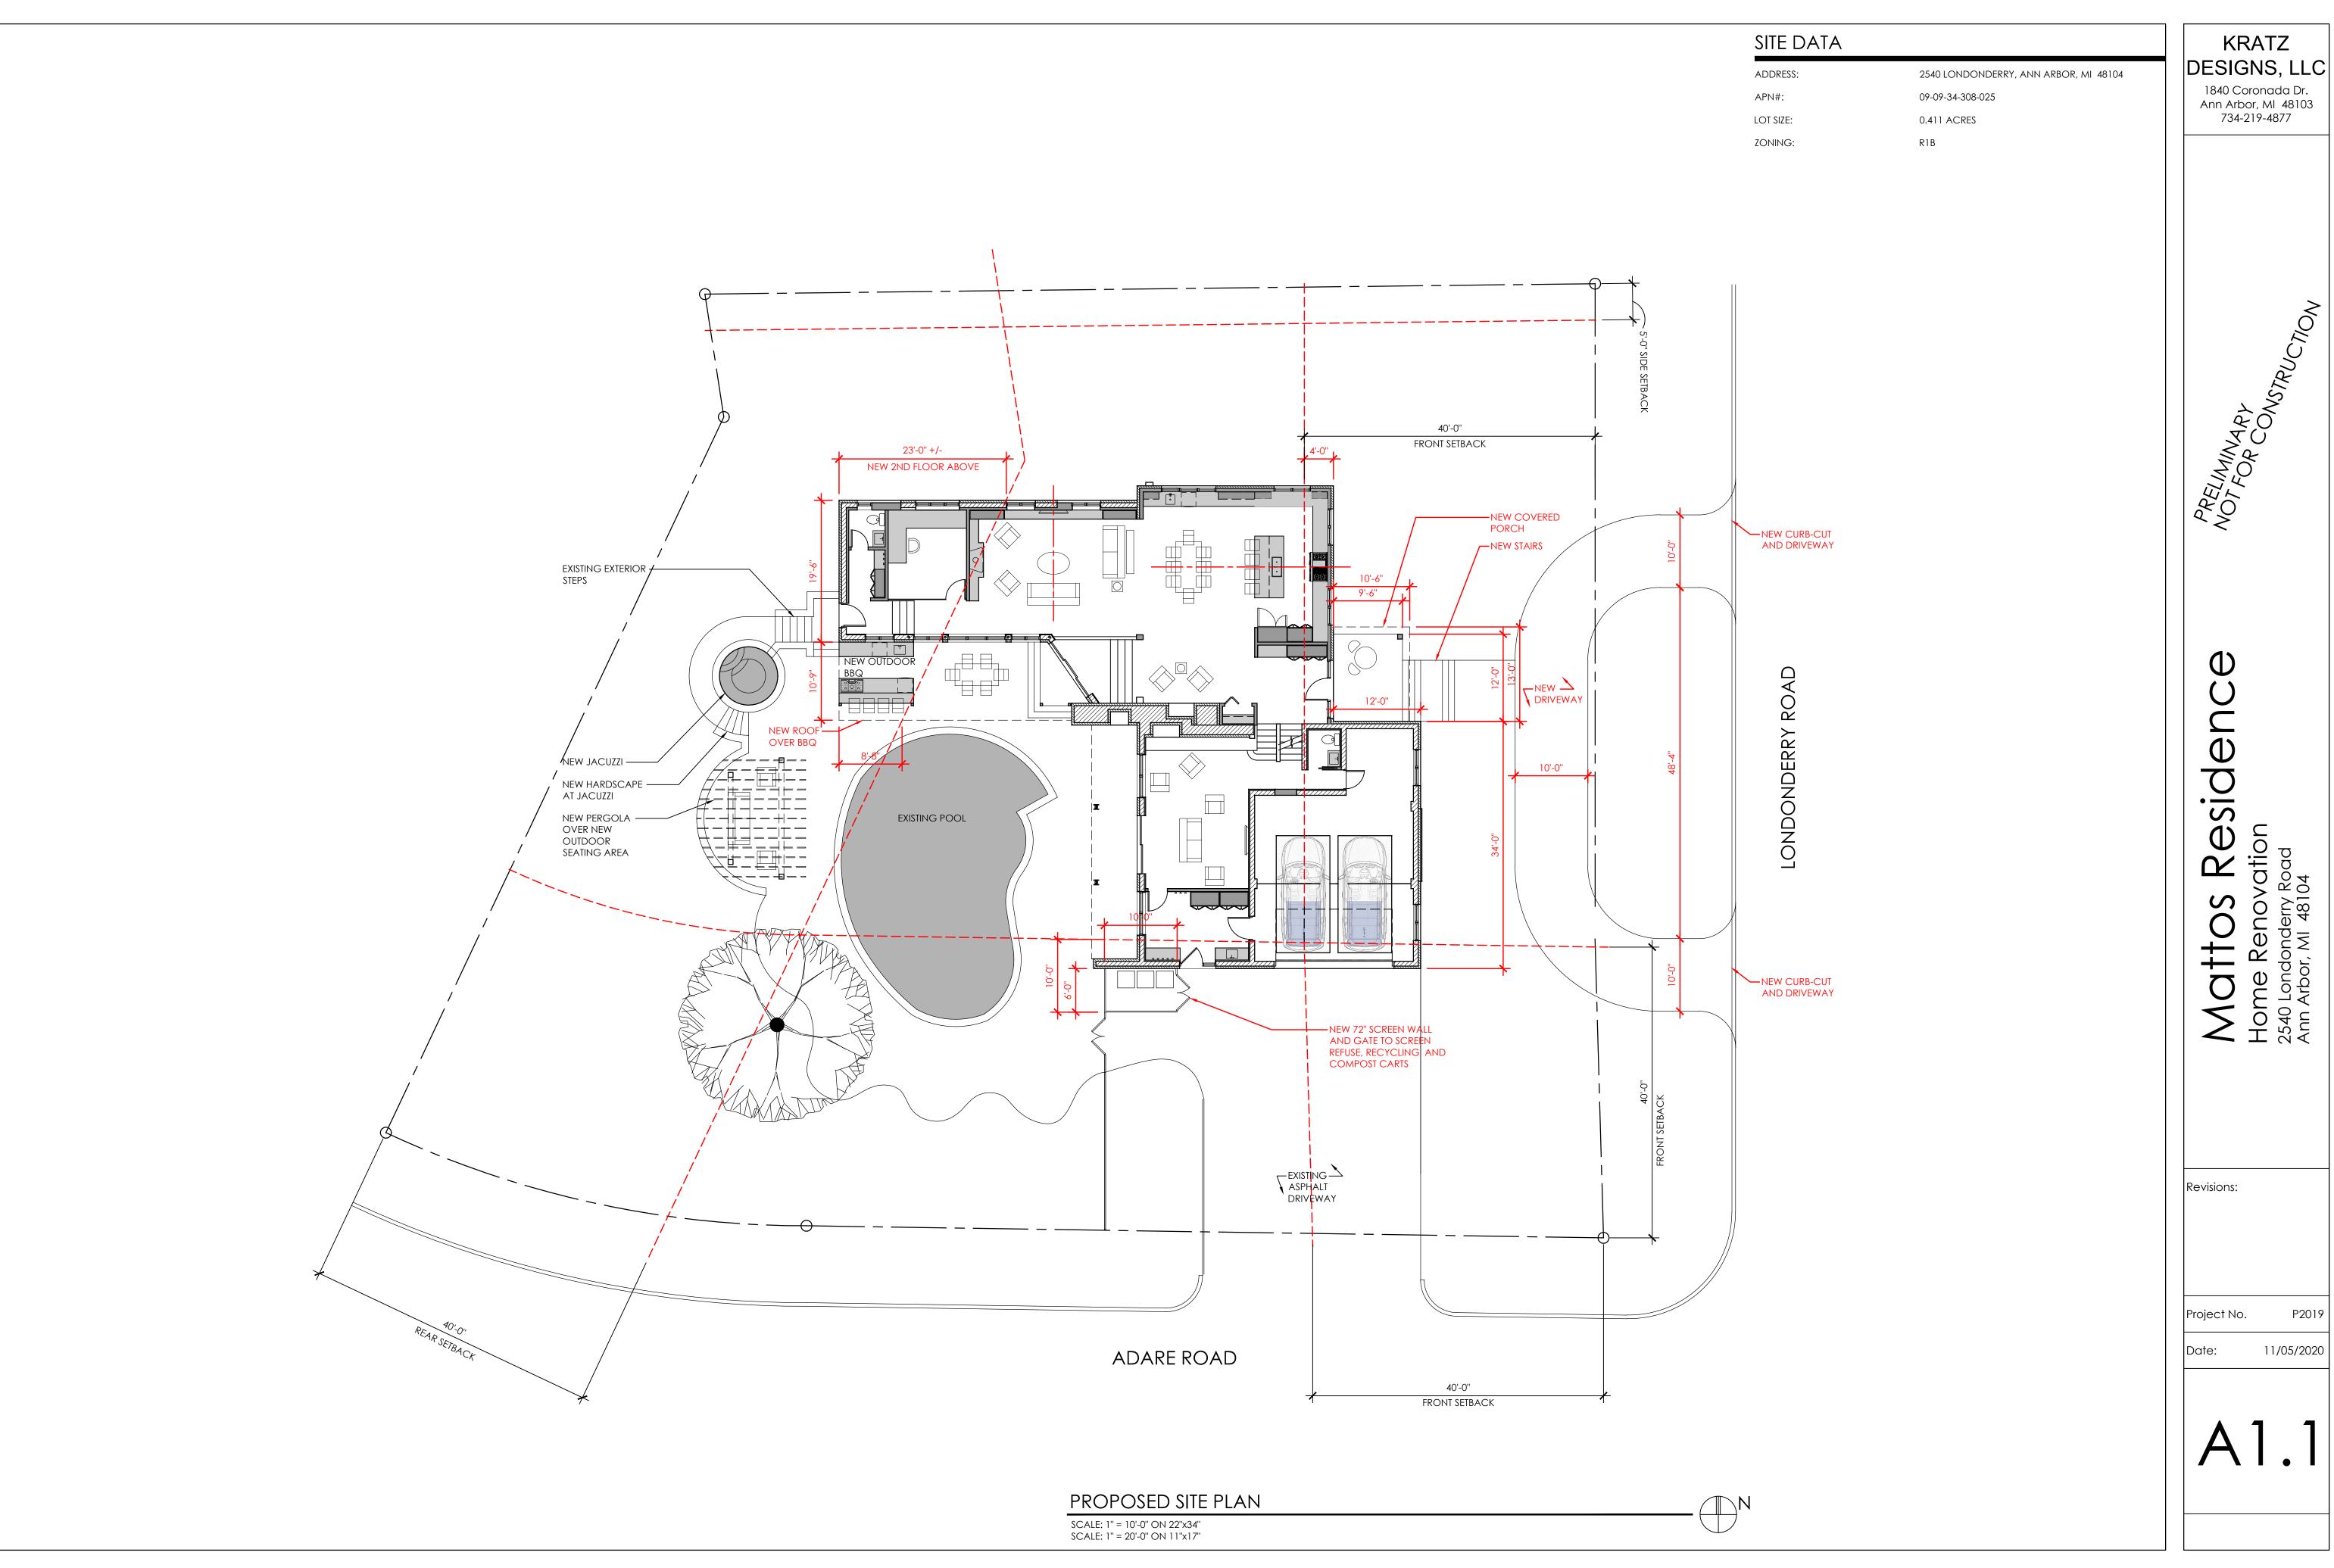

#### **Description:**

The applicants are proposing to construct a new circular driveway along Londonderry Road, which requires a variance for a third curb cut. Section 5.21.2B requires an additional 600 feet of lot width in order to allow more than two curb cuts per lot. The subject property has 300 total feet of lot width. The property has an existing driveway on the Adare Road side of the parcel.

The second variance requested is to allow a six-foot tall 100 percent opaque fence in the front yard along Adare Road that will serve as a refuse and compose cart enclosure.

The submitted plans are requesting a new second floor living area above the existing nonconforming first floor. The second floor will encroach four feet into the front setback and 23 feet into the rear setback. The second floor will not encroach further into either setback then the existing ground floor. The second alteration request is to allow a 93 (10'9"x 8'8") square foot roof over a new outdoor barbecue area that will not encroach further into the rear yard setback than the existing rear façade of the house. The third Alteration to a Nonconforming Structure request is for a new 136 (13'x10'6") square foot covered front porch on the Londonderry Road side of the lot. The new covered porch area will not encroach further into the front setback than the garage's current location.