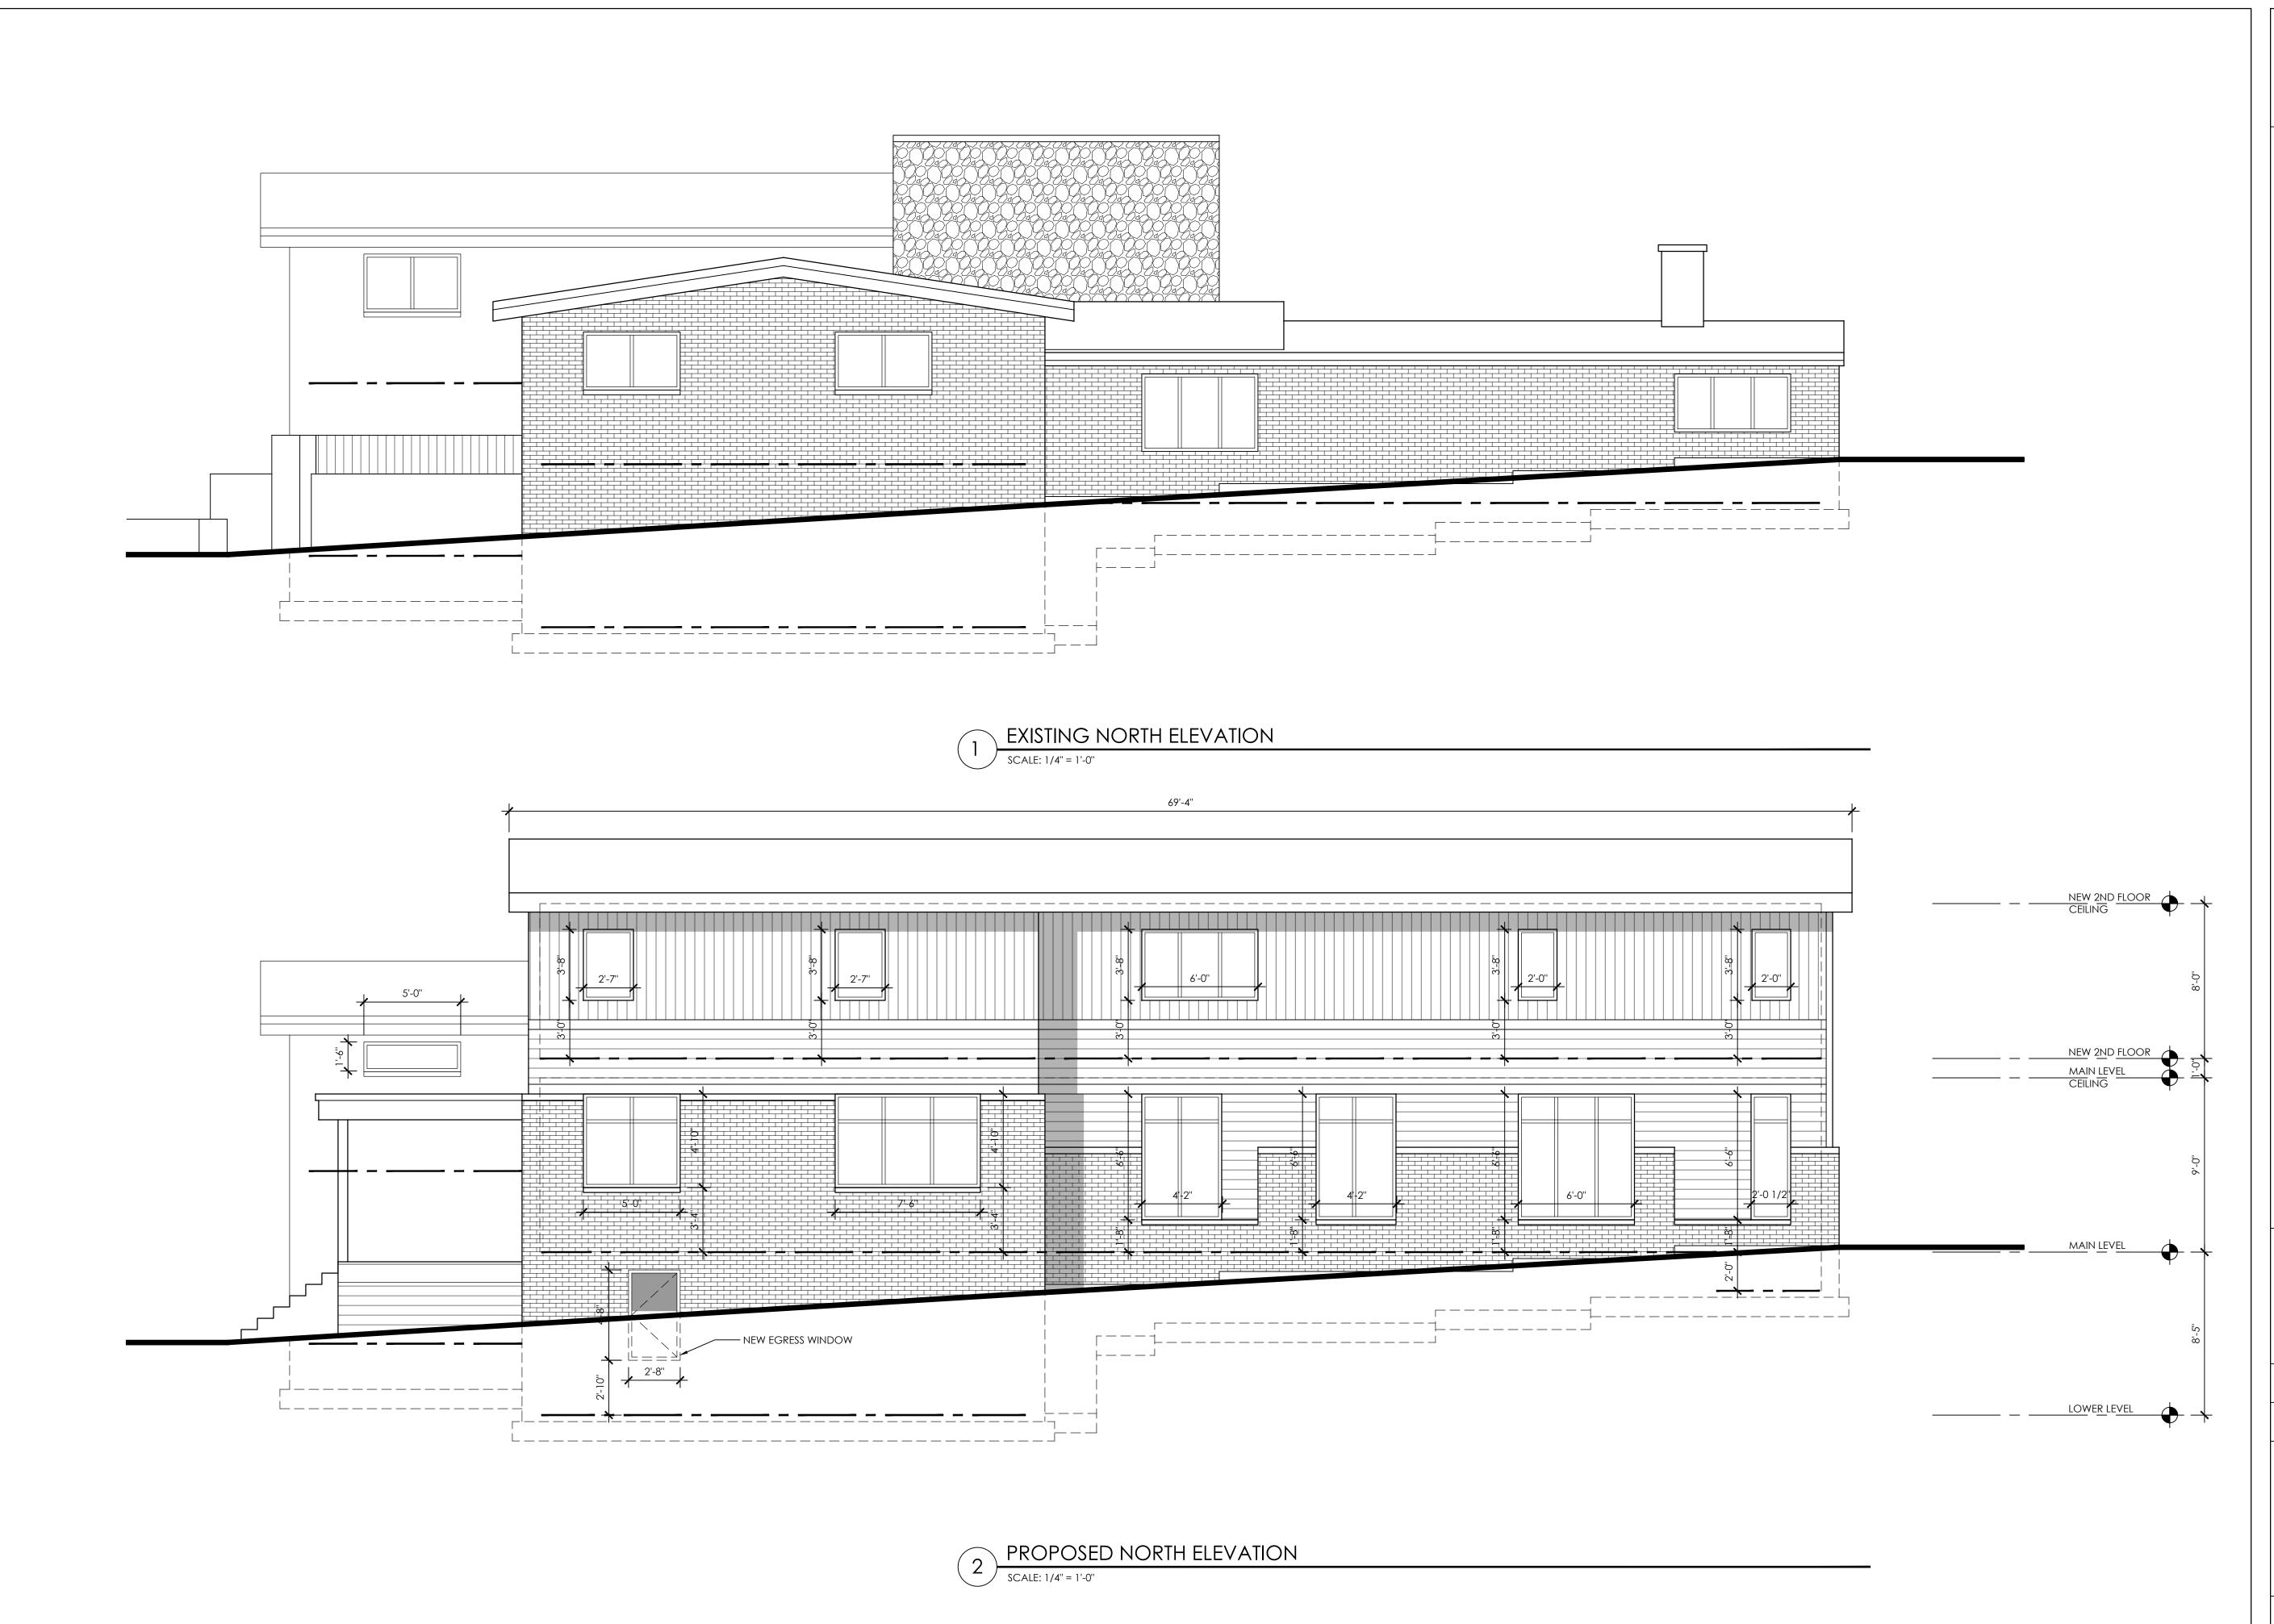

The second variance requested is to allow a six-foot tall 100 percent opaque fence in the front yard along Adare Road that will serve as a refuse and compose cart enclosure.

The submitted plans are requesting a new second floor living area above the existing nonconforming first floor. The second floor will encroach four feet into the front setback and 23 feet into the rear setback. The second floor will not encroach further into either setback then the existing ground floor. The second alteration request is to allow a 93 (10'9"x 8'8") square foot roof over a new outdoor barbecue area that will not encroach further into the rear yard setback than the existing rear façade of the house. The third Alteration to a Nonconforming Structure request is for a new 136 (13'x10'6") square foot covered front porch on the Londonderry Road side of the lot. The new covered porch area will not encroach further into the front setback than the garage's current location.

The applicants have stated that the second story will not impact any neighboring views as it is in the middle of a hillside between the eastern neighbors across the street and the northwestern adjoining lot. Both the side roof over the patio space and the front porch will not extend beyond the rear face of the house and the side of the garage. There will be sufficient room between the neighboring homes as well as several mature trees that will not be impacted that provide privacy and noise reduction.