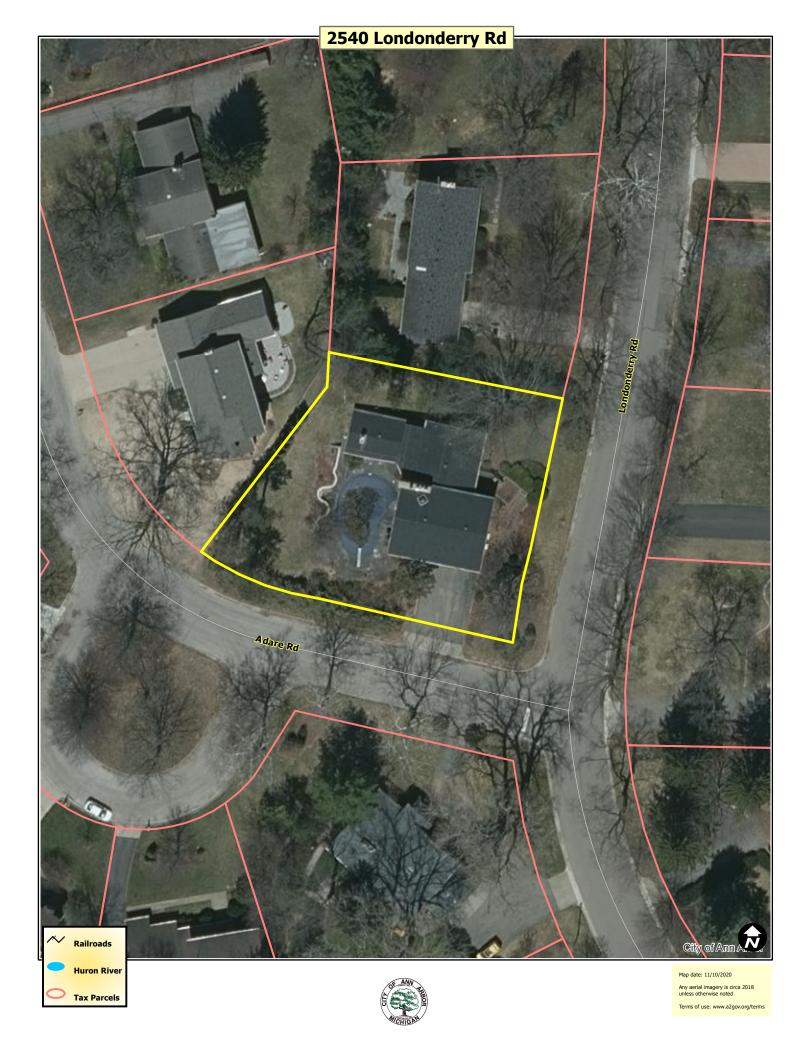

#### **Background:**

The subject property is located east of the Washtenaw Avenue and East Stadium Boulevard intersection. The home was built in 1959 and is approximately 3,085 square feet in size.

#### **Description:**

The applicants are proposing to construct a new circular driveway along Londonderry Road, which requires a variance for a third curb cut. Section 5.21.2B requires an additional 600 feet of lot width in order to allow more than two curb cuts per lot. The subject property has 300 total feet of lot width. The property has an existing driveway on the Adare Road side of the parcel.