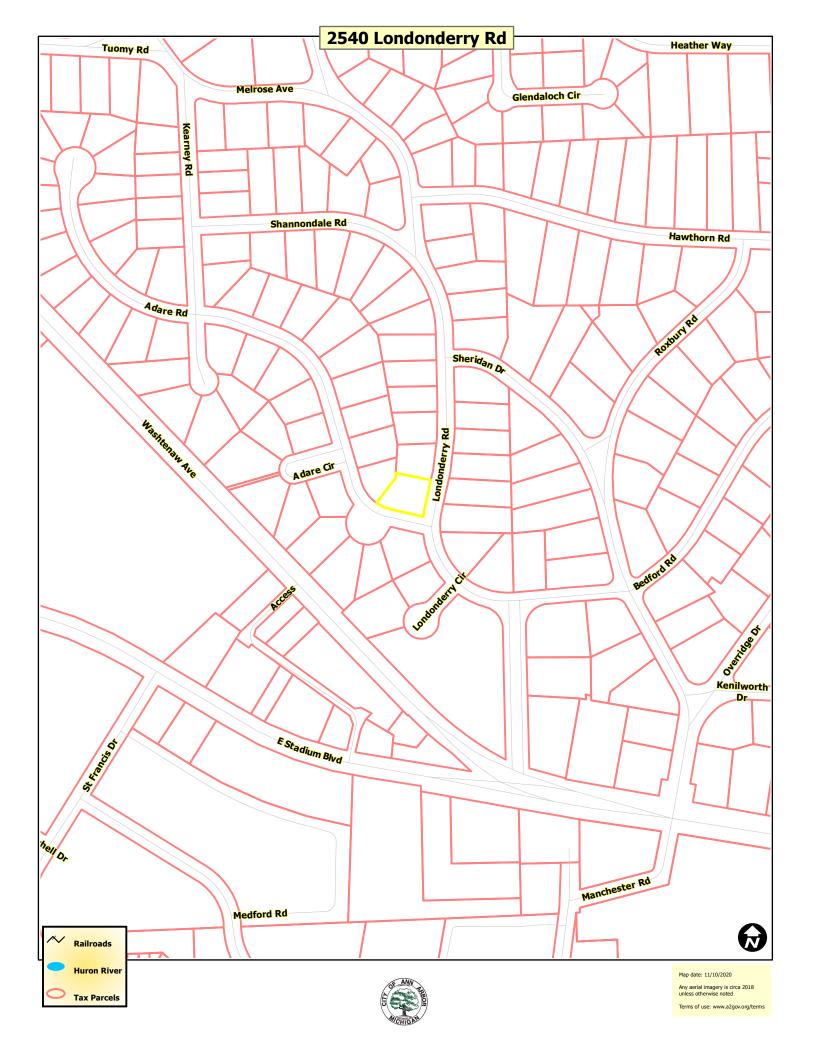

#### **Background:**

The subject property is located east of the Washtenaw Avenue and East Stadium Boulevard intersection. The home was built in 1959 and is approximately 3,085 square feet in size.

#### **Description:**

The applicants are proposing to construct a new circular driveway along Londonderry Road, which requires a variance for a third curb cut. Section 5.21.2B requires an additional 600 feet of lot width in order to allow more than two curb cuts per lot. The subject property has 300 total feet of lot width. The property has an existing driveway on the Adare Road side of the parcel.