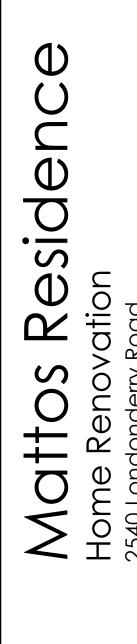

The second variance requested is to allow a six-foot tall 100 percent opaque fence in the front yard along Adare Road that will serve as a refuse and compose cart enclosure.

The submitted plans are requesting a new second floor living area above the existing nonconforming first floor. The second floor will encroach four feet into the front setback and 23 feet into the rear setback. The second floor will not encroach further into either setback then the existing ground floor. The second alteration request is to allow a 93 (10'9"x 8'8") square foot roof over a new outdoor barbecue area that will not encroach further into the rear yard setback than the existing rear façade of the house. The third Alteration to a Nonconforming Structure request is for a new 136 (13'x10'6") square foot covered front porch on the Londonderry Road side of the lot. The new covered porch area will not encroach further into the front setback than the garage's current location.

The applicants have stated that the second story will not impact any neighboring views as it is in the middle of a hillside between the eastern neighbors across the street and the northwestern adjoining lot. Both the side roof over the patio space and the front porch will not extend beyond the rear face of the house and the side of the garage. There will be sufficient room between the neighboring homes as well as several mature trees that will not be impacted that provide privacy and noise reduction.