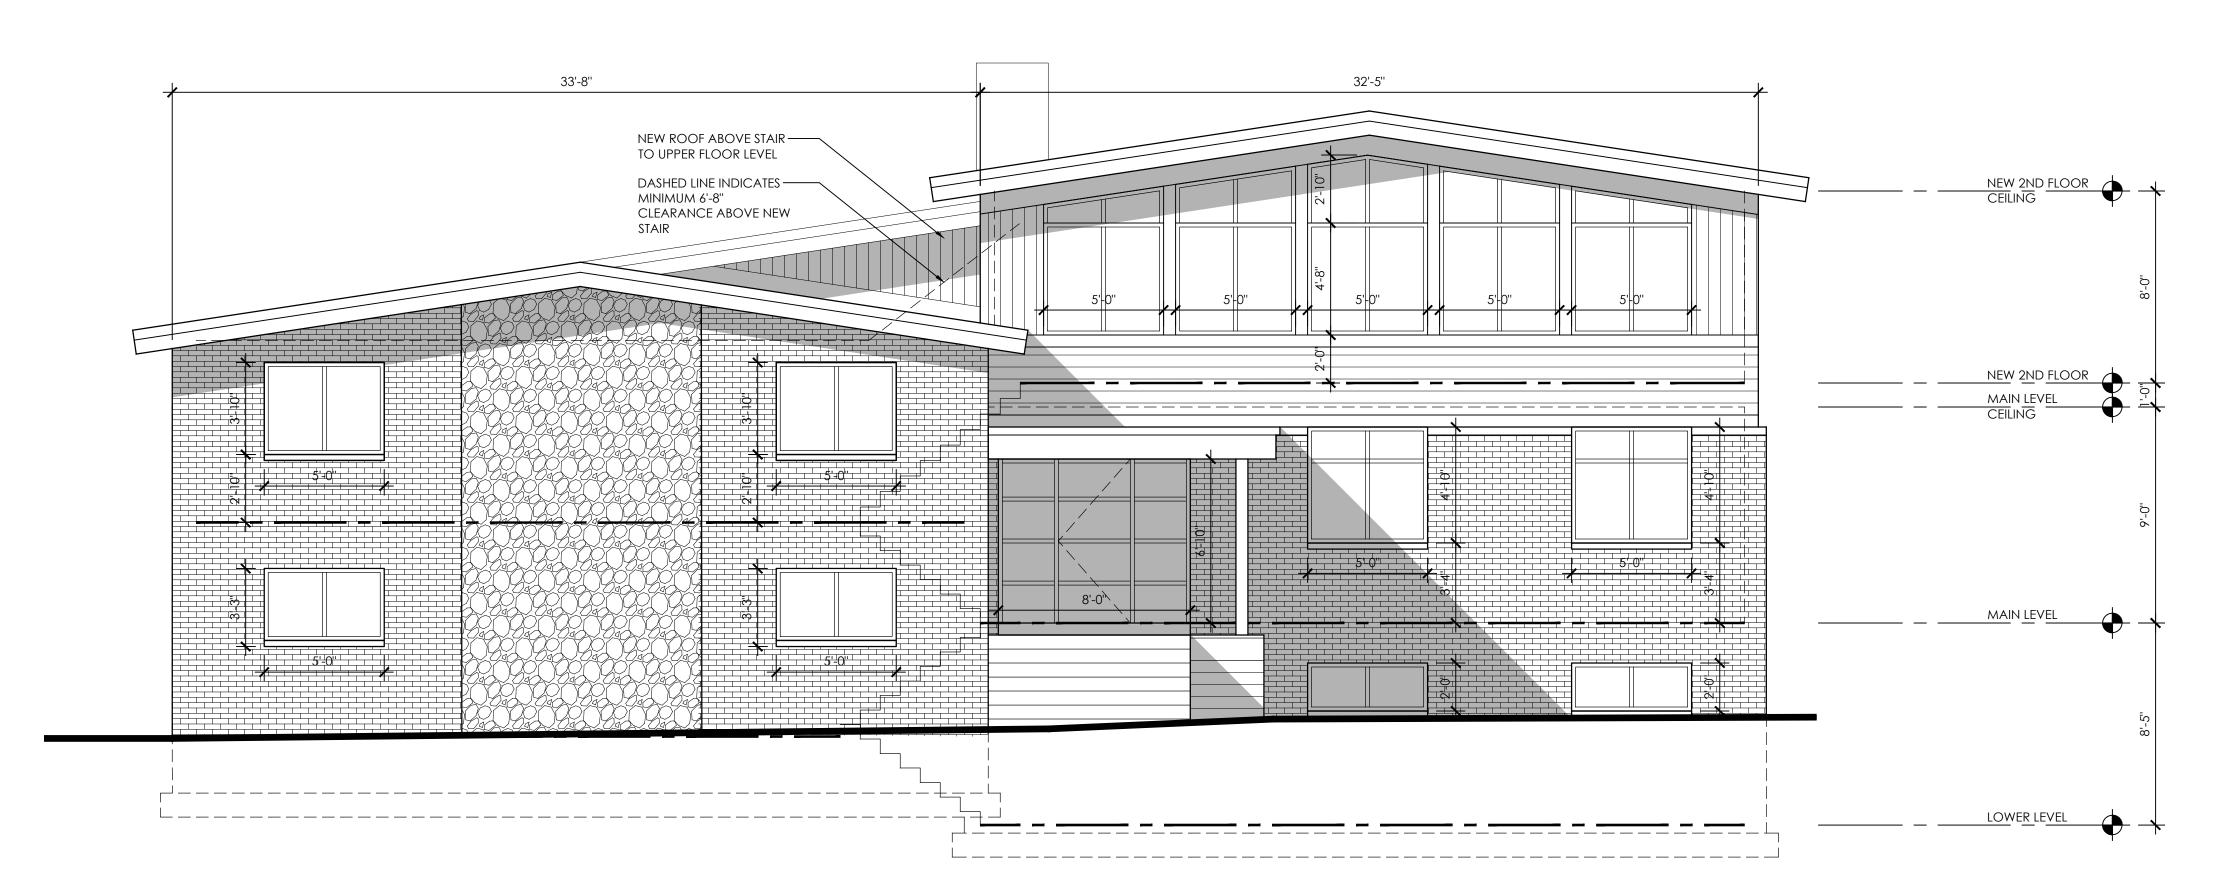

The second variance requested is to allow a six-foot tall 100 percent opaque fence in the front yard along Adare Road that will serve as a refuse and compose cart enclosure.

The submitted plans are requesting a new second floor living area above the existing nonconforming first floor. The second floor will encroach four feet into the front setback and 23 feet into the rear setback. The second floor will not encroach further into either setback then the existing ground floor. The second alteration request is to allow a 93 (10'9"x 8'8") square foot roof over a new outdoor barbecue area that will not encroach further into the rear yard setback than the existing rear façade of the house. The third Alteration to a Nonconforming Structure request is for a new 136 (13'x10'6") square foot covered front porch on the Londonderry Road side of the lot. The new covered porch area will not encroach further into the front setback than the garage's current location.