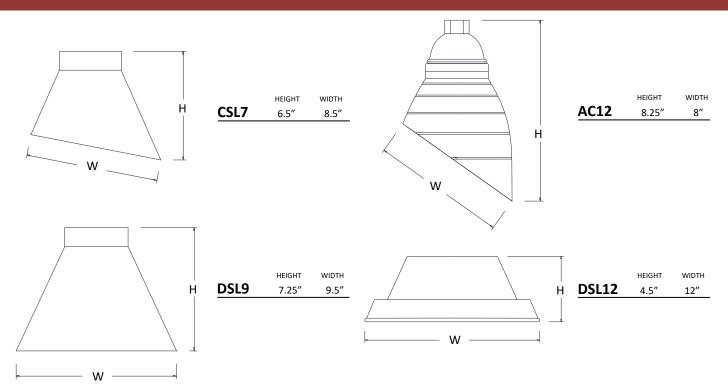

**ATTACHMENTS:** application, photos, drawings, lighting information.

309 S. Main (application photo)