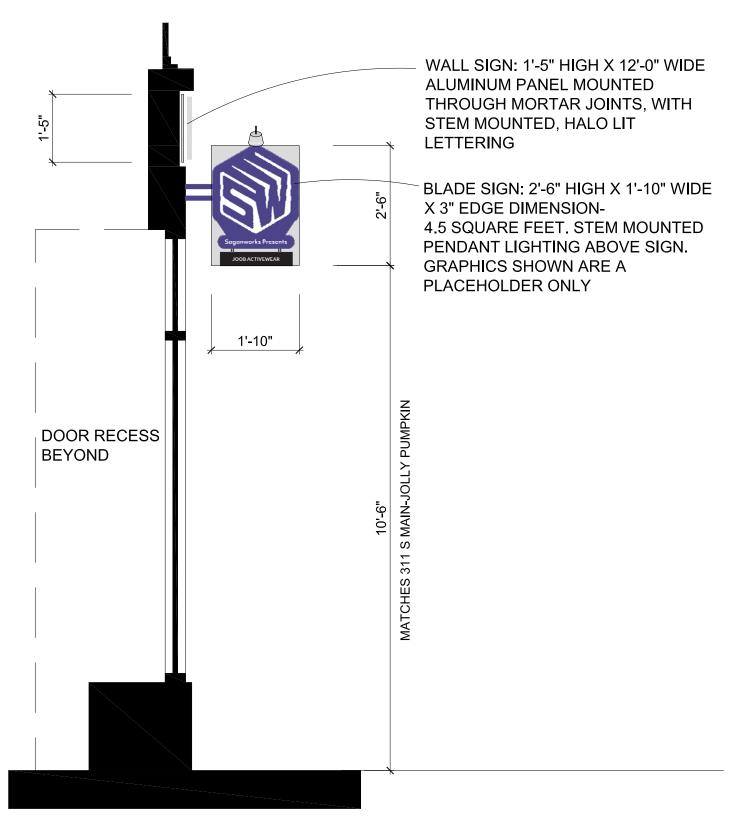

**LOCATION:** The site is located on the east side of South Main Street, south of E. Liberty and north of E. William.

**APPLICATION:** The applicant seeks HDC approval to install a 1'5" x 12' wall sign above the storefront and a 30" x 22" pedestrian-scale blade sign.

#### STAFF FINDINGS:

- 1. A sign was previously approved that would fit inside a raised brick square above the storefront. In that application the dimensions of the square were incorrect (it is only 5.6" tall), and a new sign would need to be much smaller to fit inside than the one approved by the HDC. This application seeks to install a larger 1'5" tall by 12' wide sign through mortar joints. The sign would consist of an aluminum panel mounted away from the storefront brick, with halo-lit letters. It would fit in the 18.6" brick band above the storefront. The size and location are appropriate.
- 2. The pedestrian scale sign is shown at an appropriate height and alignment with nearby signs. It is 2'6" by 1'10" by 3" or 4.58 square feet. The sign is lit by pendant lights on either side. Staff is not concerned by the extra .08 square feet. If the Commission feels otherwise, staff will clarify the design guidelines for signs by changing the requirement to say "Sized not to exceed 4.50 square feet per side."
- 3. Staff believes the sign is appropriate and meets the *Ann Arbor Historic District Design Guidelines*, and the *Secretary of the Interior's Standards for Rehabilitation* and *Guidelines for Rehabilitating Historic Buildings*.