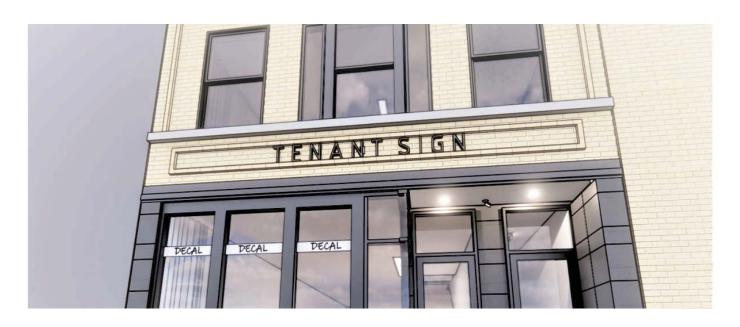

#### STAFF FINDINGS:

- 1. A sign was previously approved that would fit inside a raised brick square above the storefront. In that application the dimensions of the square were incorrect (it is only 5.6" tall), and a new sign would need to be much smaller to fit inside than the one approved by the HDC. This application seeks to install a larger 1'5" tall by 12' wide sign through mortar joints. The sign would consist of an aluminum panel mounted away from the storefront brick, with halo-lit letters. It would fit in the 18.6" brick band above the storefront. The size and location are appropriate.
- 2. The pedestrian scale sign is shown at an appropriate height and alignment with nearby signs. It is 2'6" by 1'10" by 3" or 4.58 square feet. The sign is lit by pendant lights on either side. Staff is not concerned by the extra .08 square feet. If the Commission feels otherwise, staff will clarify the design guidelines for signs by changing the requirement to say "Sized not to exceed 4.50 square feet per side."
- 3. Staff believes the sign is appropriate and meets the *Ann Arbor Historic District Design Guidelines*, and the *Secretary of the Interior's Standards for Rehabilitation* and *Guidelines for Rehabilitating Historic Buildings*.