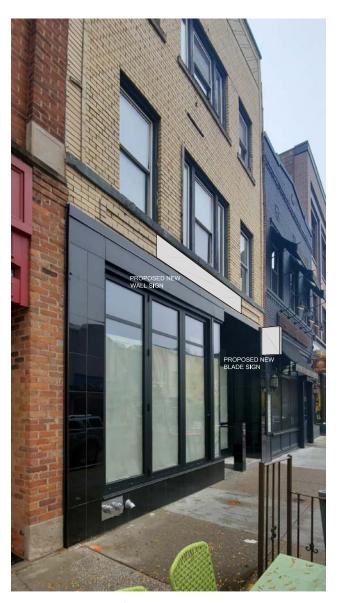

**LOCATION:** The site is located on the east side of South Main Street, south of E. Liberty and north of E. William.

**APPLICATION:** The applicant seeks HDC approval to install a 1'5" x 12' wall sign above the storefront and a 30" x 22" pedestrian-scale blade sign.

#### STAFF FINDINGS:

- 1. A sign was previously approved that would fit inside a raised brick square above the storefront. In that application the dimensions of the square were incorrect (it is only 5.6" tall), and a new sign would need to be much smaller to fit inside than the one approved by the HDC. This application seeks to install a larger 1'5" tall by 12' wide sign through mortar joints. The sign would consist of an aluminum panel mounted away from the storefront brick, with halo-lit letters. It would fit in the 18.6" brick band above the storefront. The size and location are appropriate.
- 2. The pedestrian scale sign is shown at an appropriate height and alignment with nearby signs. It is 2'6" by 1'10" by 3" or 4.58 square feet. The sign is lit by pendant lights on either side. Staff is not concerned by the extra .08 square feet. If the Commission feels otherwise, staff will clarify the design guidelines for signs by changing the requirement to say "Sized not to exceed 4.50 square feet per side."
- 3. Staff believes the sign is appropriate and meets the *Ann Arbor Historic District Design Guidelines*, and the *Secretary of the Interior's Standards for Rehabilitation* and *Guidelines for Rehabilitating Historic Buildings*.