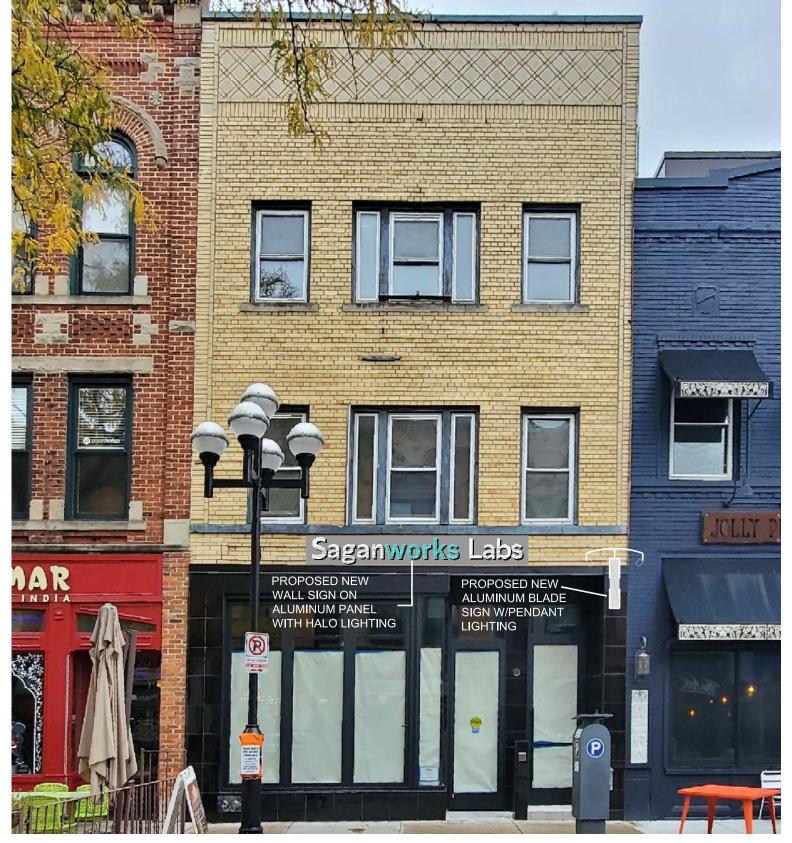

**LOCATION:** The site is located on the east side of South Main Street, south of E. Liberty and north of E. William.

**APPLICATION:** The applicant seeks HDC approval to install a 1'5" x 12' wall sign above the storefront and a 30" x 22" pedestrian-scale blade sign.

#### STAFF FINDINGS:

- 1. A sign was previously approved that would fit inside a raised brick square above the storefront. In that application the dimensions of the square were incorrect (it is only 5.6" tall), and a new sign would need to be much smaller to fit inside than the one approved by the HDC. This application seeks to install a larger 1'5" tall by 12' wide sign through mortar joints. The sign would consist of an aluminum panel mounted away from the storefront brick, with halo-lit letters. It would fit in the 18.6" brick band above the storefront. The size and location are appropriate.
- 2. The pedestrian scale sign is shown at an appropriate height and alignment with nearby signs. It is 2'6" by 1'10" by 3" or 4.58 square feet. The sign is lit by pendant lights on either side. Staff is not concerned by the extra .08 square feet. If the Commission feels otherwise, staff will clarify the design guidelines for signs by changing the requirement to say "Sized not to exceed 4.50 square feet per side."
- 3. Staff believes the sign is appropriate and meets the *Ann Arbor Historic District Design Guidelines*, and the *Secretary of the Interior's Standards for Rehabilitation* and *Guidelines for Rehabilitating Historic Buildings*.