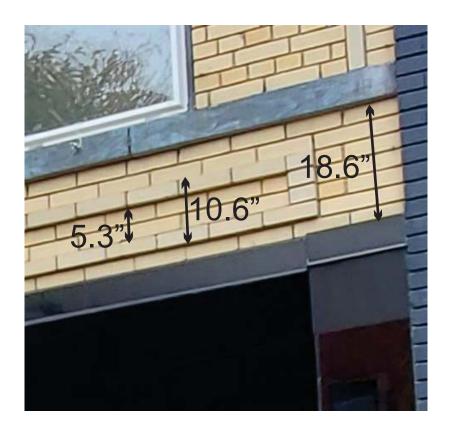

#### STAFF FINDINGS:

- 1. A sign was previously approved that would fit inside a raised brick square above the storefront. In that application the dimensions of the square were incorrect (it is only 5.6" tall), and a new sign would need to be much smaller to fit inside than the one approved by the HDC. This application seeks to install a larger 1'5" tall by 12' wide sign through mortar joints. The sign would consist of an aluminum panel mounted away from the storefront brick, with halo-lit letters. It would fit in the 18.6" brick band above the storefront. The size and location are appropriate.
- 2. The pedestrian scale sign is shown at an appropriate height and alignment with nearby signs. It is 2'6" by 1'10" by 3" or 4.58 square feet. The sign is lit by pendant lights on either side. Staff is not concerned by the extra .08 square feet. If the Commission feels otherwise, staff will clarify the design guidelines for signs by changing the requirement to say "Sized not to exceed 4.50 square feet per side."
- 3. Staff believes the sign is appropriate and meets the *Ann Arbor Historic District Design Guidelines*, and the *Secretary of the Interior's Standards for Rehabilitation* and *Guidelines for Rehabilitating Historic Buildings*.