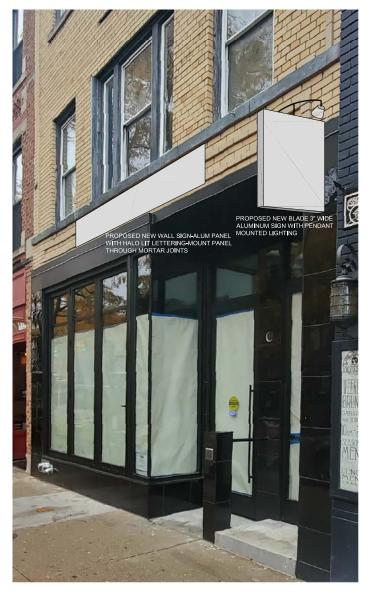

**LOCATION:** The site is located on the east side of South Main Street, south of E. Liberty and north of E. William.

**APPLICATION:** The applicant seeks HDC approval to install a 1'5" x 12' wall sign above the storefront and a 30" x 22" pedestrian-scale blade sign.

#### STAFF FINDINGS:

- 1. A sign was previously approved that would fit inside a raised brick square above the storefront. In that application the dimensions of the square were incorrect (it is only 5.6" tall), and a new sign would need to be much smaller to fit inside than the one approved by the HDC. This application seeks to install a larger 1'5" tall by 12' wide sign through mortar joints. The sign would consist of an aluminum panel mounted away from the storefront brick, with halo-lit letters. It would fit in the 18.6" brick band above the storefront. The size and location are appropriate.
- 2. The pedestrian scale sign is shown at an appropriate height and alignment with nearby signs. It is 2'6" by 1'10" by 3" or 4.58 square feet. The sign is lit by pendant lights on either side. Staff is not concerned by the extra .08 square feet. If the Commission feels otherwise, staff will clarify the design guidelines for signs by changing the requirement to say "Sized not to exceed 4.50 square feet per side."
- 3. Staff believes the sign is appropriate and meets the *Ann Arbor Historic District Design Guidelines*, and the *Secretary of the Interior's Standards for Rehabilitation* and *Guidelines for Rehabilitating Historic Buildings*.