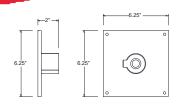

#### STAFF FINDINGS:

- 1. A sign was previously approved that would fit inside a raised brick square above the storefront. In that application the dimensions of the square were incorrect (it is only 5.6" tall), and a new sign would need to be much smaller to fit inside than the one approved by the HDC. This application seeks to install a larger 1'5" tall by 12' wide sign through mortar joints. The sign would consist of an aluminum panel mounted away from the storefront brick, with halo-lit letters. It would fit in the 18.6" brick band above the storefront. The size and location are appropriate.
- 2. The pedestrian scale sign is shown at an appropriate height and alignment with nearby signs. It is 2'6" by 1'10" by 3" or 4.58 square feet. The sign is lit by pendant lights on either side. Staff is not concerned by the extra .08 square feet. If the Commission feels otherwise, staff will clarify the design guidelines for signs by changing the requirement to say "Sized not to exceed 4.50 square feet per side."
- 3. Staff believes the sign is appropriate and meets the *Ann Arbor Historic District Design Guidelines*, and the *Secretary of the Interior's Standards for Rehabilitation* and *Guidelines for Rehabilitating Historic Buildings*.