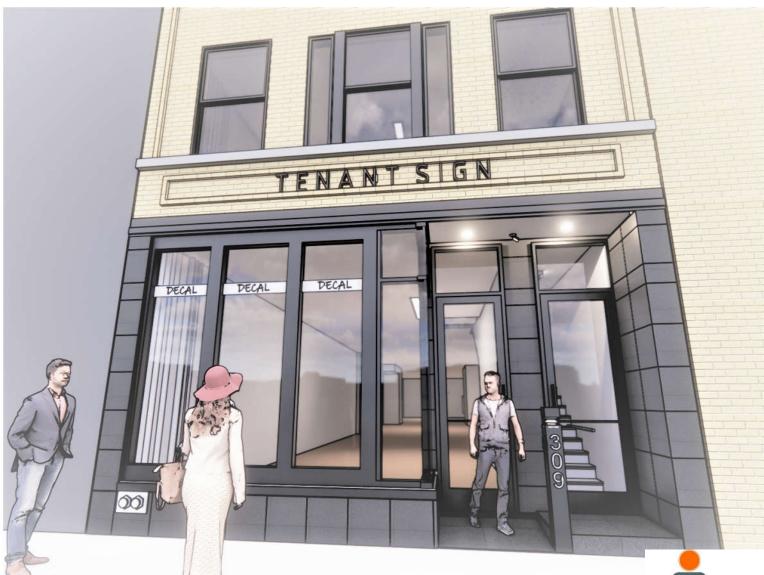

**APPLICATION:** The applicant seeks approval for a new aluminum and tile storefront system.

2. This building has had a number of modern storefronts, and what the storefront looked like from 1916 to 1958 is unknown. The proposed aluminum storefront has four street-facing windows and recessed doors. Three of the windows are operable -- they accordion fold and stack on the interior. The fourth window is narrower and has a small muntin aligned with the transoms over the doors. On either side of the storefront is medium gray tile, as well as on the bulkhead below the storefront window and in the recessed entry wall.

The windows extend all the way to the brick sign band area. The operable windows do not have a transom, which makes their proportions tall and modern looking. Staff has concerns about compatibility with neighboring structures that have a transom. Aligning horizontal storefront features on a block like transoms and pedestrian signs has been consistently requested by the HDC. The architect has added decals across the three operable windows where the transom should be located. They are labeled "Translucent window frosting (by tenant)". If the glass is recessed enough, a thin false muntin could be applied flush with the frame and the windows would still stack when opened.

- 3. The sign band is being shown as the small yellow brick area above the new storefront. The signage is dimensioned on the plans and, if approved, will allow staff to approve future signage that does not exceed these dimensions (1' x 10'), in this location. Any other signage must be reviewed by the HDC instead of staff.
- 4. The HDC will need to determine whether the storefront is compatible with the character of South Main Street and surrounding historic structures. Since no portion of the past or proposed storefronts are historic, staff is generally supportive of the application. It would be strengthened with the addition of false muntins that match the width of the decals shown on the drawing.
- 5. If approved, this application would replace only the storefront portion of the previously approved HDC19-043. Other work on that certificate of appropriateness would remain approved and be subject to the April 11, 2019 approval date.