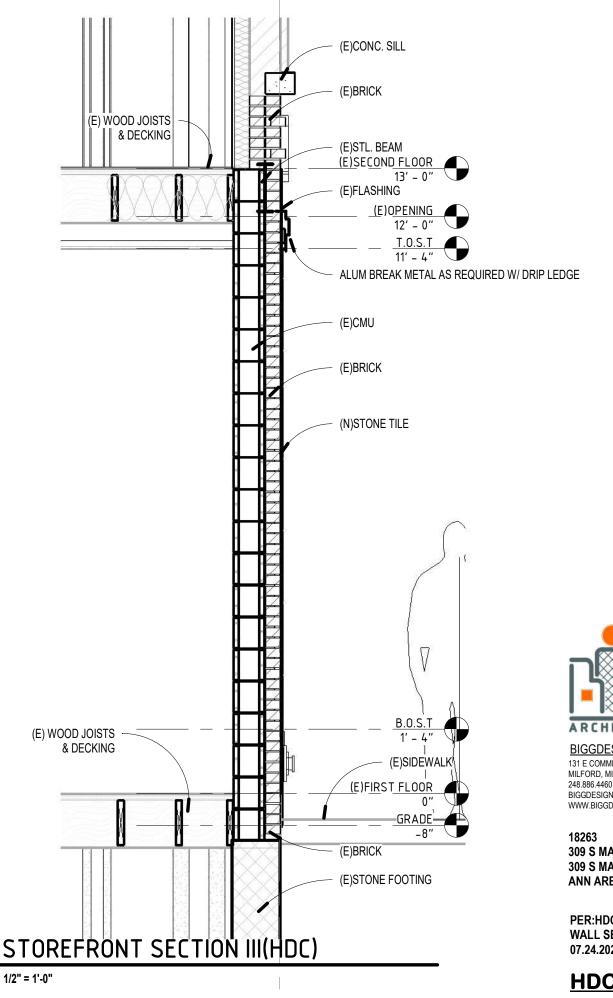

2. This building has had a number of modern storefronts, and what the storefront looked like from 1916 to 1958 is unknown. The proposed aluminum storefront has four street-facing windows and recessed doors. Three of the windows are operable -- they accordion fold and stack on the interior. The fourth window is narrower and has a small muntin aligned with the transoms over the doors. On either side of the storefront is medium gray tile, as well as on the bulkhead below the storefront window and in the recessed entry wall.

The windows extend all the way to the brick sign band area. The operable windows do not have a transom, which makes their proportions tall and modern looking. Staff has concerns about compatibility with neighboring structures that have a transom. Aligning horizontal storefront features on a block like transoms and pedestrian signs has been consistently requested by the HDC. The architect has added decals across the three operable windows where the transom should be located. They are labeled "Translucent window frosting (by tenant)". If the glass is recessed enough, a thin false muntin could be applied flush with the frame and the windows would still stack when opened.