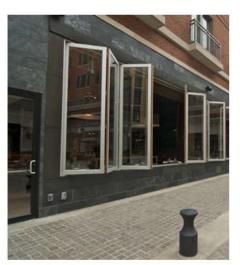

2. This building has had a number of modern storefronts, and what the storefront looked like from 1916 to 1958 is unknown. The proposed aluminum storefront has four street-facing windows and recessed doors. Three of the windows are operable -- they accordion fold and stack on the interior. The fourth window is narrower and has a small muntin aligned with the transoms over the doors. On either side of the storefront is medium gray tile, as well as on the bulkhead below the storefront window and in the recessed entry wall.

The windows extend all the way to the brick sign band area. The operable windows do not have a transom, which makes their proportions tall and modern looking. Staff has concerns about compatibility with neighboring structures that have a transom. Aligning horizontal storefront features on a block like transoms and pedestrian signs has been consistently requested by the HDC. The architect has added decals across the three operable windows where the transom should be located. They are labeled "Translucent window frosting (by tenant)". If the glass is recessed enough, a thin false muntin could be applied flush with the frame and the windows would still stack when opened.