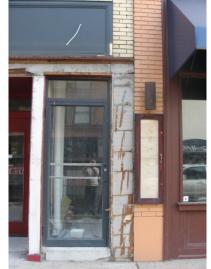

In 2010, the HDC approved a new roof deck exit stair on the rear elevation.

In April of 2019, the HDC approved the replacement of four single and two triple vinyl windows on the front elevation with aluminum clad windows; and the replacement of the current wood storefront with an aluminum storefront system, two metal doors, and stone cladding surrounding the windows. (HDC19-047)

**APPLICATION:** The applicant seeks approval for a new aluminum and tile storefront system.