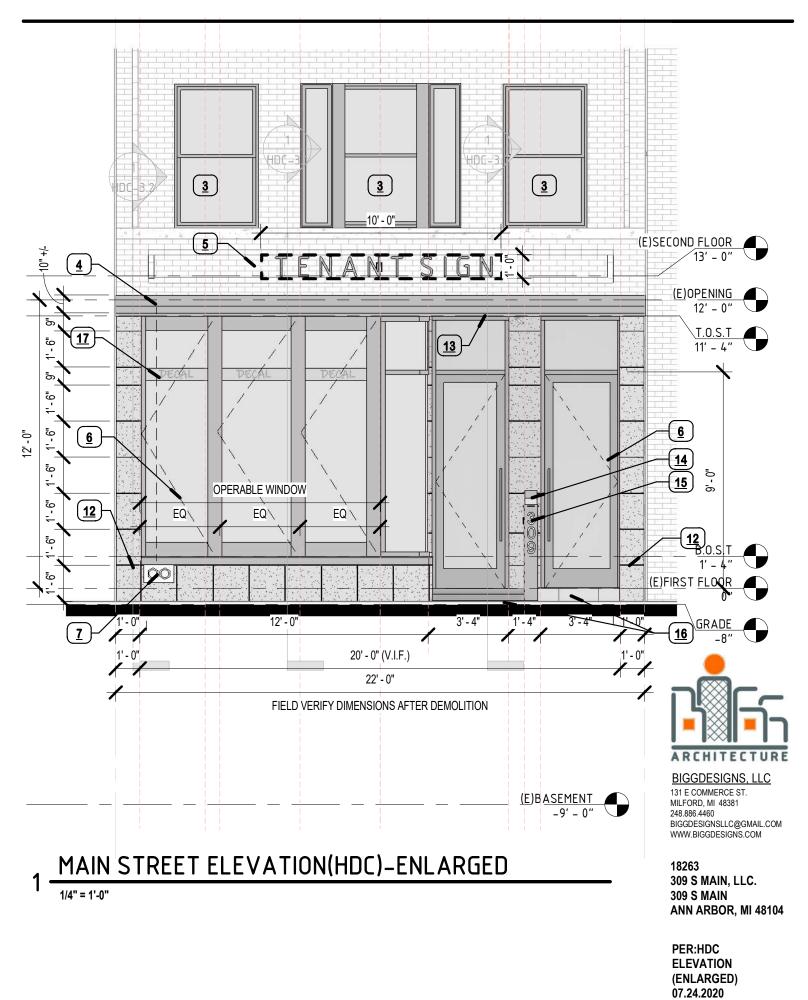

2. This building has had a number of modern storefronts, and what the storefront looked like from 1916 to 1958 is unknown. The proposed aluminum storefront has four street-facing windows and recessed doors. Three of the windows are operable -- they accordion fold and stack on the interior. The fourth window is narrower and has a small muntin aligned with the transoms over the doors. On either side of the storefront is medium gray tile, as well as on the bulkhead below the storefront window and in the recessed entry wall.

The windows extend all the way to the brick sign band area. The operable windows do not have a transom, which makes their proportions tall and modern looking. Staff has concerns about compatibility with neighboring structures that have a transom. Aligning horizontal storefront features on a block like transoms and pedestrian signs has been consistently requested by the HDC. The architect has added decals across the three operable windows where the transom should be located. They are labeled "Translucent window frosting (by tenant)". If the glass is recessed enough, a thin false muntin could be applied flush with the frame and the windows would still stack when opened.

- 3. The sign band is being shown as the small yellow brick area above the new storefront. The signage is dimensioned on the plans and, if approved, will allow staff to approve future signage that does not exceed these dimensions (1' x 10'), in this location. Any other signage must be reviewed by the HDC instead of staff.
- 4. The HDC will need to determine whether the storefront is compatible with the character of South Main Street and surrounding historic structures. Since no portion of the past or proposed storefronts are historic, staff is generally supportive of the application. It would be strengthened with the addition of false muntins that match the width of the decals shown on the drawing.
- 5. If approved, this application would replace only the storefront portion of the previously approved HDC19-043. Other work on that certificate of appropriateness would remain approved and be subject to the April 11, 2019 approval date.