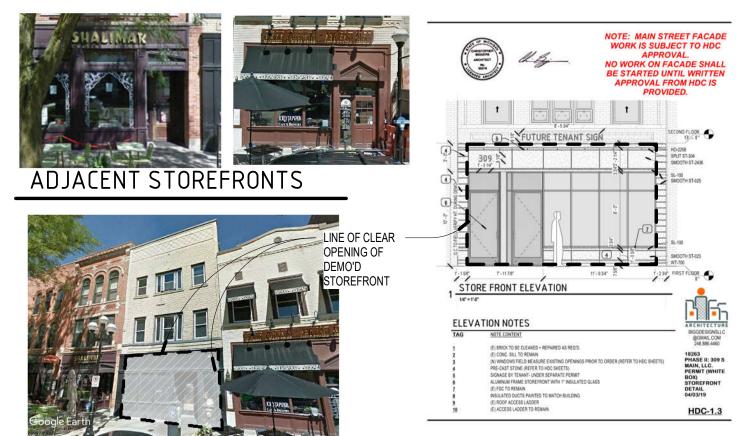

2. This building has had a number of modern storefronts, and what the storefront looked like from 1916 to 1958 is unknown. The proposed aluminum storefront has four street-facing windows and recessed doors. Three of the windows are operable -- they accordion fold and stack on the interior. The fourth window is narrower and has a small muntin aligned with the transoms over the doors. On either side of the storefront is medium gray tile, as well as on the bulkhead below the storefront window and in the recessed entry wall.

The windows extend all the way to the brick sign band area. The operable windows do not have a transom, which makes their proportions tall and modern looking. Staff has concerns about compatibility with neighboring structures that have a transom. Aligning horizontal storefront features on a block like transoms and pedestrian signs has been consistently requested by the HDC. The architect has added decals across the three operable windows where the transom should be located. They are labeled "Translucent window frosting (by tenant)". If the glass is recessed enough, a thin false muntin could be applied flush with the frame and the windows would still stack when opened.

- 3. The sign band is being shown as the small yellow brick area above the new storefront. The signage is dimensioned on the plans and, if approved, will allow staff to approve future signage that does not exceed these dimensions (1' x 10'), in this location. Any other signage must be reviewed by the HDC instead of staff.
- 4. The HDC will need to determine whether the storefront is compatible with the character of South Main Street and surrounding historic structures. Since no portion of the past or proposed storefronts are historic, staff is generally supportive of the application. It would be strengthened with the addition of false muntins that match the width of the decals shown on the drawing.
- 5. If approved, this application would replace only the storefront portion of the previously approved HDC19-043. Other work on that certificate of appropriateness would remain approved and be subject to the April 11, 2019 approval date.