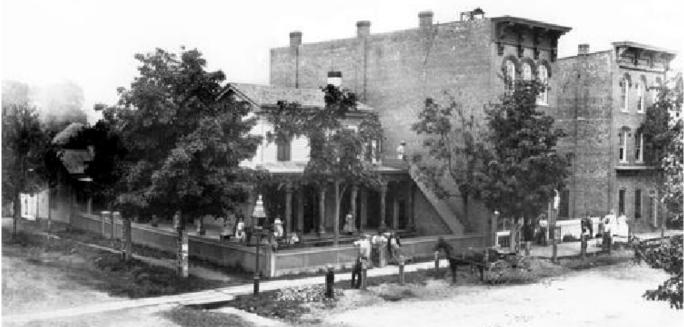

305 & 309 (at right) S Main, pre-1871

309 S Main, 1958 (AADL Old News)

309 S. Main, January 2008

In 1916 the front of the building was altered to its current yellow brick façade. Photos from the 1950s show the building covered in metal panels. The tenant was Dietzel's Shoe Store, and the storefront had recessed show windows on either side. After Dietzel's closed in 1987, the storefront was removed and boarded up. Note the second floor window configuration.