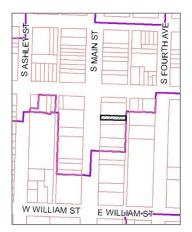

**LOCATION:** The site is located on the east side of South Main Street, south of E. Liberty and north of E. William. The most recent tenant was the Melting Pot restaurant.

**BACKGROUND:** The three-story building was constructed in 1866 in an Italianate vernacular style. It featured a prominent cornice and hooded arched windows. The original first floor tenant was Fred Gross Clothing.