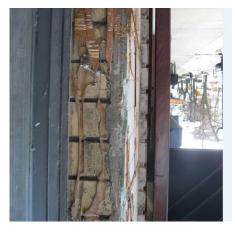

of the storefront, but during demolition it was determined that the bricks on the south end had been damaged by epoxy. Rather than replace these bricks, the wood storefront was extended to cover the bricks on the north and south. (See March 2008 photos at end of report)

In 2010, the HDC approved a new roof deck exit stair on the rear elevation.

In April of 2019, the HDC approved the replacement of four single and two triple vinyl windows on the front elevation with aluminum clad windows; and the replacement of the current wood storefront with an aluminum storefront system, two metal doors, and stone cladding surrounding the windows. (HDC19-047)