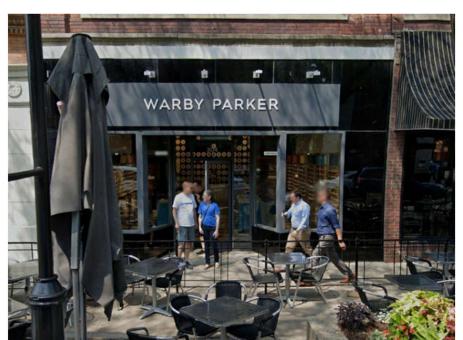

**LOCATION:** The site is located on the east side of South Main Street, south of E. Liberty and north of E. William. The most recent tenant was the Melting Pot restaurant.

**BACKGROUND:** The three-story building was constructed in 1866 in an Italianate vernacular style. It featured a prominent cornice and hooded arched windows. The original first floor tenant was Fred Gross Clothing.

**APPLICATION:** The applicant seeks approval for a new aluminum and tile storefront system.