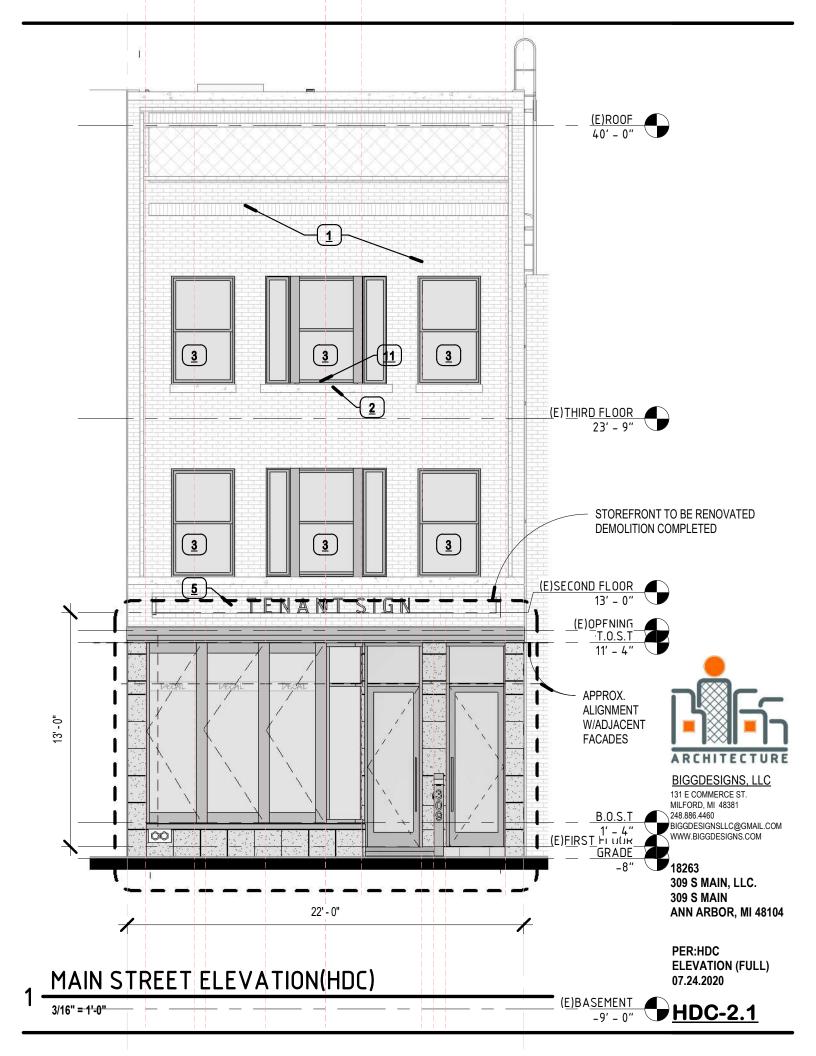

2. This building has had a number of modern storefronts, and what the storefront looked like from 1916 to 1958 is unknown. The proposed aluminum storefront has four street-facing windows and recessed doors. Three of the windows are operable -- they accordion fold and stack on the interior. The fourth window is narrower and has a small muntin aligned with the transoms over the doors. On either side of the storefront is medium gray tile, as well as on the bulkhead below the storefront window and in the recessed entry wall.

The windows extend all the way to the brick sign band area. The operable windows do not have a transom, which makes their proportions tall and modern looking. Staff has concerns about compatibility with neighboring structures that have a transom. Aligning horizontal storefront features on a block like transoms and pedestrian signs has been consistently requested by the HDC. The architect has added decals across the three operable windows where the transom should be located. They are labeled "Translucent window frosting (by tenant)". If the glass is recessed enough, a thin false muntin could be applied flush with the frame and the windows would still stack when opened.

- 3. The sign band is being shown as the small yellow brick area above the new storefront. The signage is dimensioned on the plans and, if approved, will allow staff to approve future signage that does not exceed these dimensions (1' x 10'), in this location. Any other signage must be reviewed by the HDC instead of staff.
- 4. The HDC will need to determine whether the storefront is compatible with the character of South Main Street and surrounding historic structures. Since no portion of the past or proposed storefronts are historic, staff is generally supportive of the application. It would be strengthened with the addition of false muntins that match the width of the decals shown on the drawing.
- 5. If approved, this application would replace only the storefront portion of the previously approved HDC19-043. Other work on that certificate of appropriateness would remain approved and be subject to the April 11, 2019 approval date.