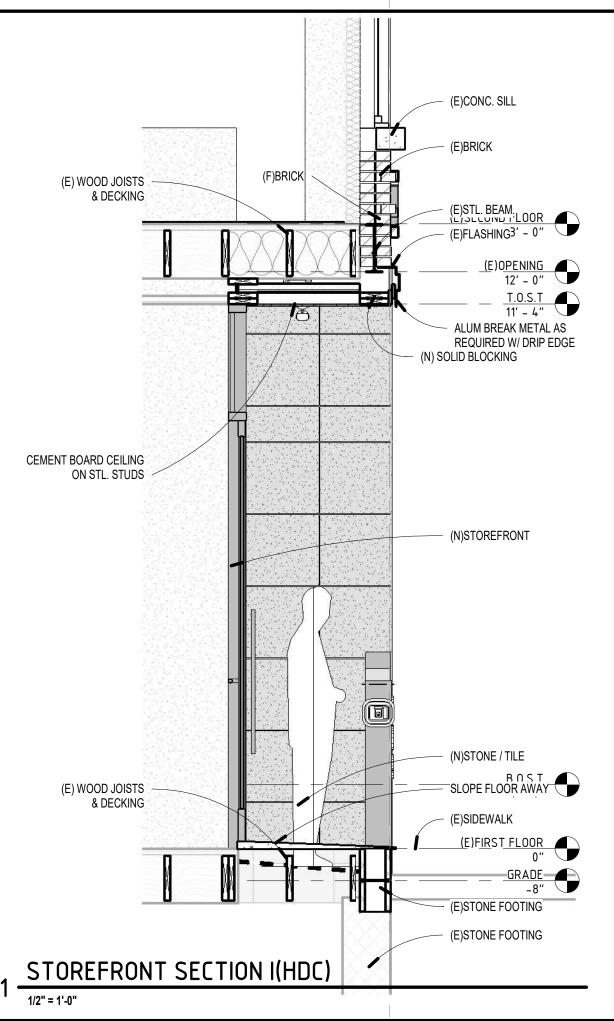

2. This building has had a number of modern storefronts, and what the storefront looked like from 1916 to 1958 is unknown. The proposed aluminum storefront has four street-facing windows and recessed doors. Three of the windows are operable -- they accordion fold and stack on the interior. The fourth window is narrower and has a small muntin aligned with the transoms over the doors. On either side of the storefront is medium gray tile, as well as on the bulkhead below the storefront window and in the recessed entry wall.

The windows extend all the way to the brick sign band area. The operable windows do not have a transom, which makes their proportions tall and modern looking. Staff has concerns about compatibility with neighboring structures that have a transom. Aligning horizontal storefront features on a block like transoms and pedestrian signs has been consistently requested by the HDC. The architect has added decals across the three operable windows where the transom should be located. They are labeled "Translucent window frosting (by tenant)". If the glass is recessed enough, a thin false muntin could be applied flush with the frame and the windows would still stack when opened.