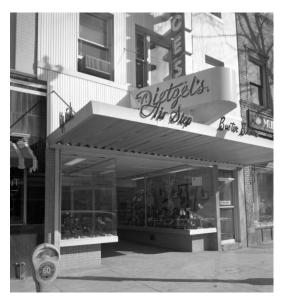

305 & 309 (at right) S Main, pre-1871

309 S Main, 1958 (AADL Old News)

309 S. Main, January 2008

In 1916 the front of the building was altered to its current yellow brick façade. Photos from the 1950s show the building covered in metal panels. The tenant was Dietzel's Shoe Store, and the storefront had recessed show windows on either side. After Dietzel's closed in 1987, the storefront was removed and boarded up. Note the second floor window configuration.