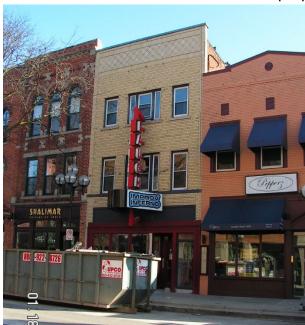

In January 1992, the Commission granted permission to remodel the storefront by bringing it out flush with the front of the building in a wood framed design that matches that of 311 S Main next door.

Certificates of Appropriateness were issued by the HDC at their February and April, 2008 meetings to rebuild the storefront to its current configuration. The original proposal was to expose the brick columns on either side

of the storefront, but during demolition it was determined that the bricks on the south end had been damaged by epoxy. Rather than replace these bricks, the wood storefront was extended to cover the bricks on the north and south. (See March 2008 photos at end of report)