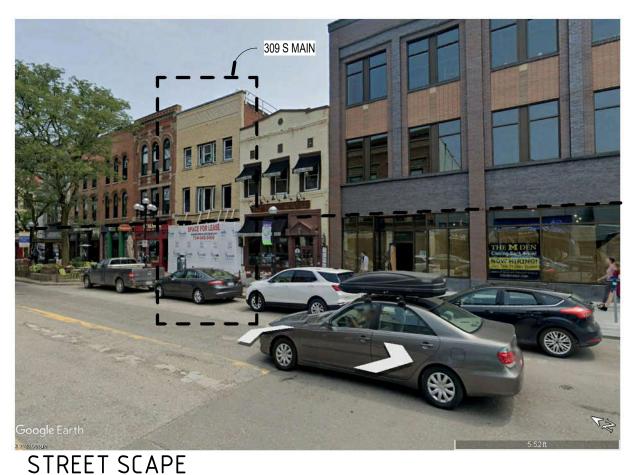

**LOCATION:** The site is located on the east side of South Main Street, south of E. Liberty and north of E. William. The most recent tenant was the Melting Pot restaurant.

**BACKGROUND:** The three-story building was constructed in 1866 in an Italianate vernacular style. It featured a prominent cornice and hooded arched windows. The original first floor tenant was Fred Gross Clothing.

- 3. The sign band is being shown as the small yellow brick area above the new storefront. The signage is dimensioned on the plans and, if approved, will allow staff to approve future signage that does not exceed these dimensions (1' x 10'), in this location. Any other signage must be reviewed by the HDC instead of staff.
- 4. The HDC will need to determine whether the storefront is compatible with the character of South Main Street and surrounding historic structures. Since no portion of the past or proposed storefronts are historic, staff is generally supportive of the application. It would be strengthened with the addition of false muntins that match the width of the decals shown on the drawing.
- 5. If approved, this application would replace only the storefront portion of the previously approved HDC19-043. Other work on that certificate of appropriateness would remain approved and be subject to the April 11, 2019 approval date.