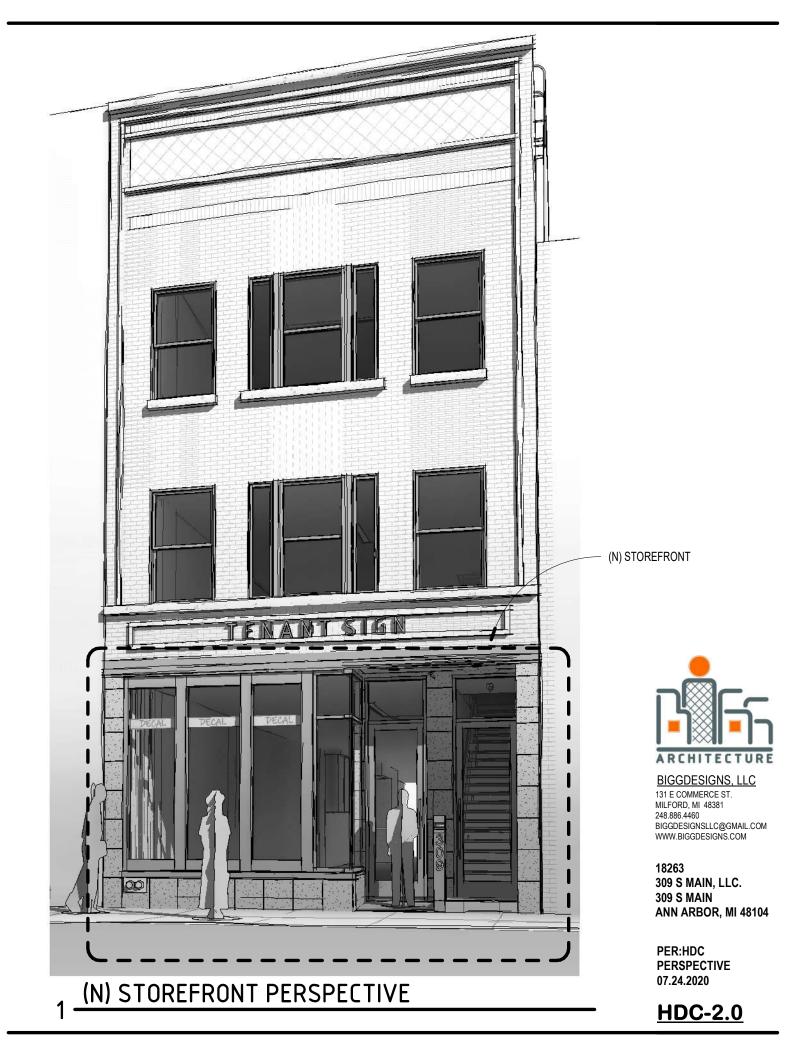

**APPLICATION:** The applicant seeks approval for a new aluminum and tile storefront system.

2. This building has had a number of modern storefronts, and what the storefront looked like from 1916 to 1958 is unknown. The proposed aluminum storefront has four street-facing windows and recessed doors. Three of the windows are operable -- they accordion fold and stack on the interior. The fourth window is narrower and has a small muntin aligned with the transoms over the doors. On either side of the storefront is medium gray tile, as well as on the bulkhead below the storefront window and in the recessed entry wall.