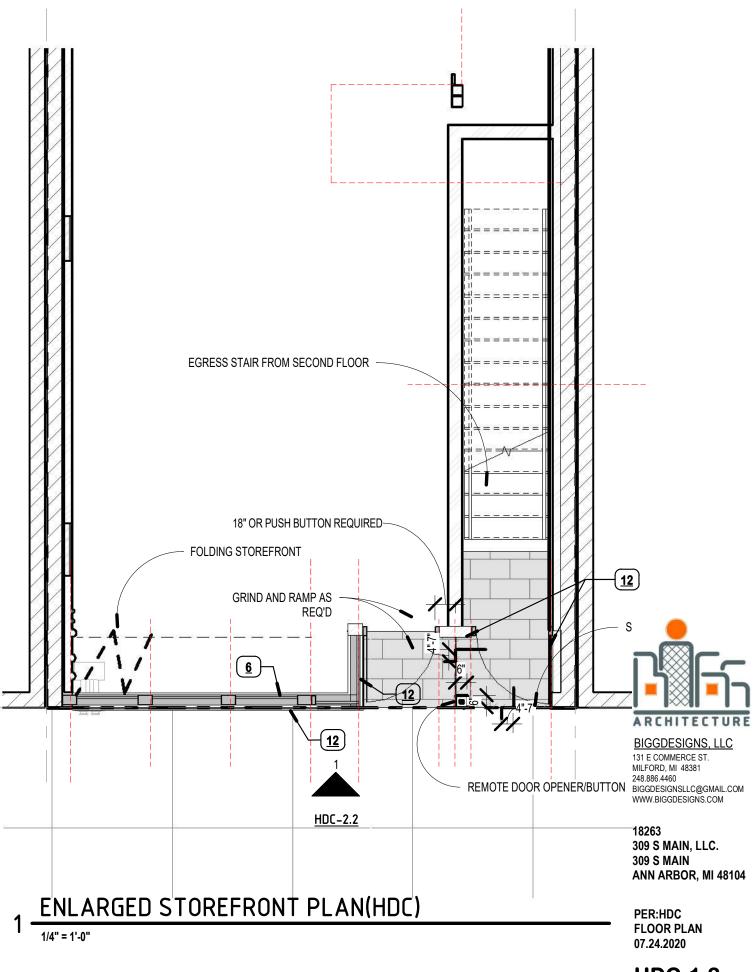

2. This building has had a number of modern storefronts, and what the storefront looked like from 1916 to 1958 is unknown. The proposed aluminum storefront has four street-facing windows and recessed doors. Three of the windows are operable -- they accordion fold and stack on the interior. The fourth window is narrower and has a small muntin aligned with the transoms over the doors. On either side of the storefront is medium gray tile, as well as on the bulkhead below the storefront window and in the recessed entry wall.

The windows extend all the way to the brick sign band area. The operable windows do not have a transom, which makes their proportions tall and modern looking. Staff has concerns about compatibility with neighboring structures that have a transom. Aligning horizontal storefront features on a block like transoms and pedestrian signs has been consistently requested by the HDC. The architect has added decals across the three operable windows where the transom should be located. They are labeled "Translucent window frosting (by tenant)". If the glass is recessed enough, a thin false muntin could be applied flush with the frame and the windows would still stack when opened.