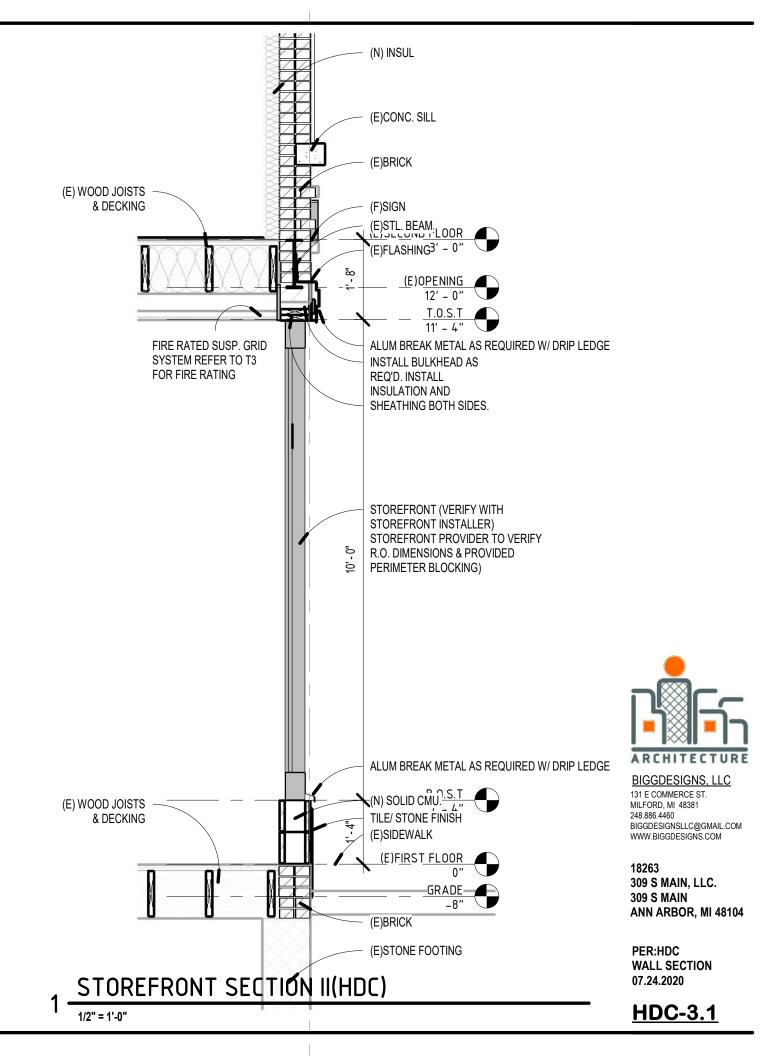

2. This building has had a number of modern storefronts, and what the storefront looked like from 1916 to 1958 is unknown. The proposed aluminum storefront has four street-facing windows and recessed doors. Three of the windows are operable -- they accordion fold and stack on the interior. The fourth window is narrower and has a small muntin aligned with the transoms over the doors. On either side of the storefront is medium gray tile, as well as on the bulkhead below the storefront window and in the recessed entry wall.

The windows extend all the way to the brick sign band area. The operable windows do not have a transom, which makes their proportions tall and modern looking. Staff has concerns about compatibility with neighboring structures that have a transom. Aligning horizontal storefront features on a block like transoms and pedestrian signs has been consistently requested by the HDC. The architect has added decals across the three operable windows where the transom should be located. They are labeled "Translucent window frosting (by tenant)". If the glass is recessed enough, a thin false muntin could be applied flush with the frame and the windows would still stack when opened.