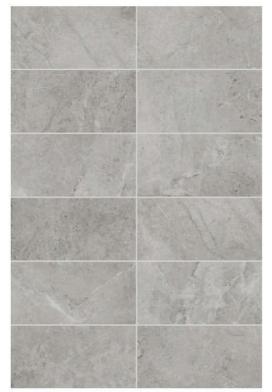

2. This building has had a number of modern storefronts, and what the storefront looked like from 1916 to 1958 is unknown. The proposed aluminum storefront has four street-facing windows and recessed doors. Three of the windows are operable -- they accordion fold and stack on the interior. The fourth window is narrower and has a small muntin aligned with the transoms over the doors. On either side of the storefront is medium gray tile, as well as on the bulkhead below the storefront window and in the recessed entry wall.