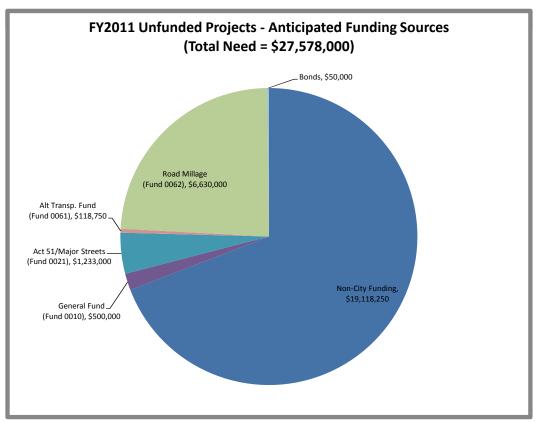

There are 336 projects contained in the FY2010-2015 CIP, with 166 of those needing funding in FY2010 and/or FY2011. In addition, there are 34 new projects being added and 18 projects being deleted from the plan for a net total of 182 projects needing funding in FY2010 and/or FY2011. Among these projects, 32 are "unfunded" in that they do not have secured funding sources to perform them as recommended by the plan. However, if funding becomes available they will be able to become "funded" projects as they are already contained in the plan.