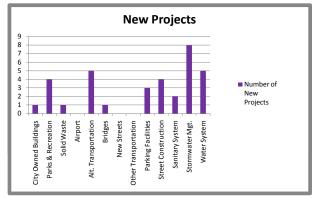

Other summary data regarding the adjustments being made to both FY2010 and FY2011 include:

- 6 projects are being moved from *Unfunded* status to *Funded*
- 9 projects are being moved from *Funded* status to *Unfunded*
- 18 projects are being deleted from the plan for FY2010 and/or FY2011
- 34 projects are being added to the plan for FY2010 and/or FY2011
- 22 projects have cost estimates that are being increased by 10% or more
- 24 projects have cost estimates that are being decreased by 10% or more