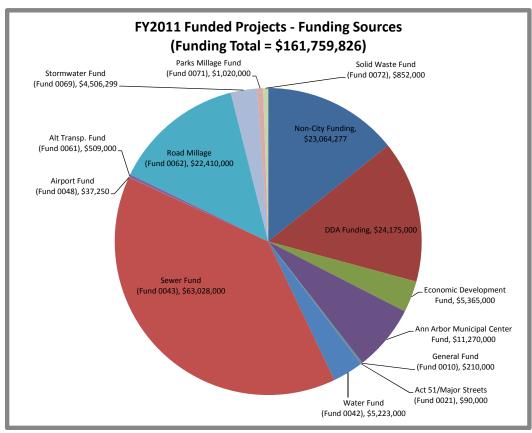

### **Adjustments**

The total adjusted funding need for FY2011 is \$189,337,826, with \$161,759,826 or 85.4% of the total, representing funded projects. This total funding need amount is an increase of \$50,453,826 over that included in the FY2010-2015 CIP for FY2011, an increase of 36.3%. This large increase in FY2011 funding need can be attributed to three particular adjustments being made in this plan compared to the approved FY2010-2015 CIP.