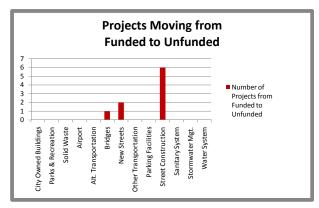

Other summary data regarding the adjustments being made to both FY2010 and FY2011 include:

- 6 projects are being moved from *Unfunded* status to *Funded*
- 9 projects are being moved from *Funded* status to *Unfunded*
- 18 projects are being deleted from the plan for FY2010 and/or FY2011
- 34 projects are being added to the plan for FY2010 and/or FY2011
- 22 projects have cost estimates that are being increased by 10% or more
- 24 projects have cost estimates that are being decreased by 10% or more