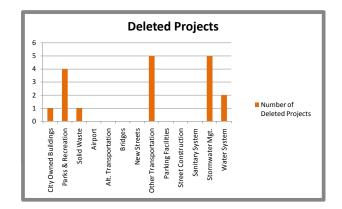

Other summary data regarding the adjustments being made to both FY2010 and FY2011 include:

- 6 projects are being moved from *Unfunded* status to *Funded*
- 9 projects are being moved from *Funded* status to *Unfunded*
- 18 projects are being deleted from the plan for FY2010 and/or FY2011
- 34 projects are being added to the plan for FY2010 and/or FY2011
- 22 projects have cost estimates that are being increased by 10% or more
- 24 projects have cost estimates that are being decreased by 10% or more