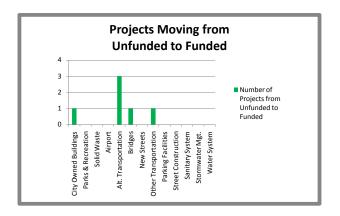

Other summary data regarding the adjustments being made to both FY2010 and FY2011 include:

- 6 projects are being moved from *Unfunded* status to *Funded*
- 9 projects are being moved from *Funded* status to *Unfunded*
- 18 projects are being deleted from the plan for FY2010 and/or FY2011
- 34 projects are being added to the plan for FY2010 and/or FY2011
- 22 projects have cost estimates that are being increased by 10% or more
- 24 projects have cost estimates that are being decreased by 10% or more