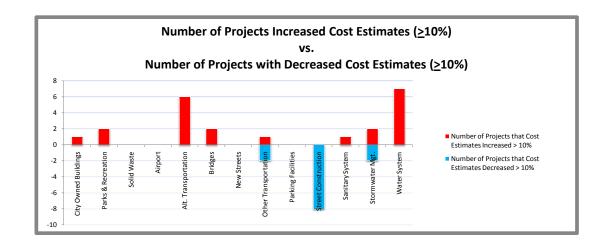

Other summary data regarding the adjustments being made to both FY2010 and FY2011 include:

- 6 projects are being moved from *Unfunded* status to *Funded*
- 9 projects are being moved from *Funded* status to *Unfunded*
- 18 projects are being deleted from the plan for FY2010 and/or FY2011
- 34 projects are being added to the plan for FY2010 and/or FY2011
- 22 projects have cost estimates that are being increased by 10% or more
- 24 projects have cost estimates that are being decreased by 10% or more