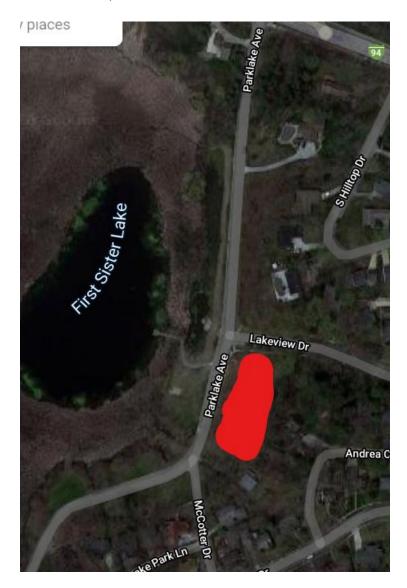

While I am in favor of construction on this site of single family homes, this should be done in the current building envelope as defined by the standard setbacks. I have attached a satellite image showing that all of the other houses on this block and this street are set back far from the street. Allowing a zoning variance would bring these two new houses closer to the road and this would go against the current look and feel of the street and neighborhood.