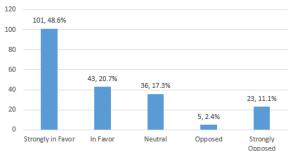

## POLLING ACTIVITY SUMMARY A2 Open City Hall

Do you live or own property near the project area (Barton Drive from M-14 to Pontiac)?

How do you currently use the Barton Drive corridor? (M-14 to Pontiac) (check all that apply)

How would you like to use the Barton Drive corridor? (M-14 to Pontiac) (check all that apply)

How important is it to make road changes along Barton Drive that improve conditions for people

What part of this project are you most interested in? (choose 2)