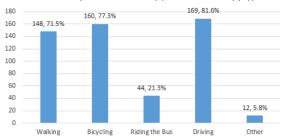

How would you like to use the Barton Drive corridor? (M-14 to Pontiac) (check all that apply)

How important is it to make road changes along Barton Drive that improve conditions for people

What part of this project are you most interested in? (choose 2)