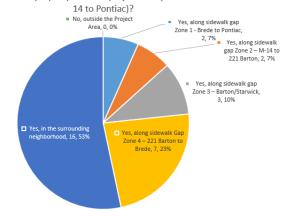

## **POLLING ACTIVITY SUMMARY**

Do you live or own property near the project area (Barton Drive from M-

What part of this project are you most interested in? (choose 2)

What is your preference for the proposed bike lane(s) on Barton Drive between Brede and Pontiac?

Zone 1 Sidewalk - Brede to Pontiac

Zone 2 Sidewalk - M-14 to 221 Barton

Zone 3 Sidewalk - Barton and Starwick

Zone 4 Sidewalk - 221 Barton to Brede

Pontiac intersection?