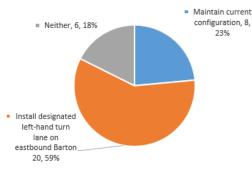

## **POLLING ACTIVITY SUMMARY**

Do you live or own property near the project area (Barton Drive from M-

What part of this project are you most interested in? (choose 2)

What is your preference for the proposed bike lane(s) on Barton Drive between Brede and Pontiac?