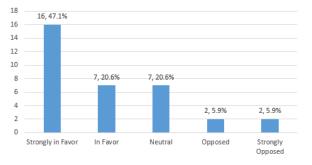

Zone 4 Sidewalk - 221 Barton to Brede

What is your preference at the Barton and Pontiac intersection?