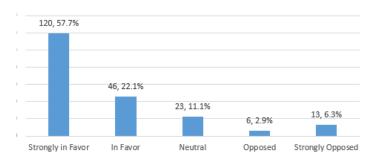

How would you like to use the Barton Drive corridor? (M-14 to Pontiac) (check all that apply)

How important is it to make road changes along Barton Drive that improve conditions for people

What part of this project are you most interested in? (choose 2)