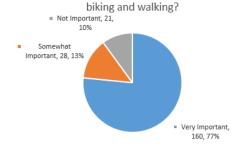

How would you like to use the Barton Drive corridor? (M-14 to Pontiac) (check all that apply)

How important is it to make road changes along Barton Drive that improve conditions for people

What part of this project are you most interested in? (choose 2)