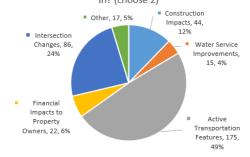

## **POLLING ACTIVITY SUMMARY**

Do you live or own property near the project area (Barton Drive from M-

What part of this project are you most interested in? (choose 2)

What is your preference for the proposed bike lane(s) on Barton Drive between Brede and Pontiac?

How would you like to use the Barton Drive corridor? (M-14 to Pontiac) (check all that apply)

How important is it to make road changes along Barton Drive that improve conditions for people

What part of this project are you most interested in? (choose 2)