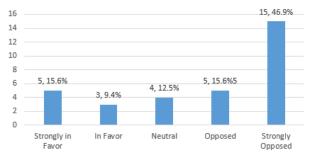

What is your preference for the proposed bike lane(s) on Barton Drive between Brede and Pontiac?

Zone 1 Sidewalk - Brede to Pontiac

Zone 2 Sidewalk - M-14 to 221 Barton

Zone 3 Sidewalk - Barton and Starwick