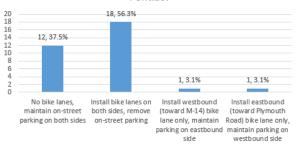

What is your preference for the proposed bike lane(s) on Barton Drive between Brede and Pontiac?

Zone 1 Sidewalk - Brede to Pontiac

Zone 2 Sidewalk - M-14 to 221 Barton

Zone 3 Sidewalk - Barton and Starwick

Zone 4 Sidewalk - 221 Barton to Brede

What is your preference at the Barton and Pontiac intersection?