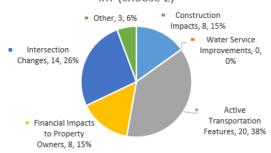

How would you like to use the Barton Drive corridor? (M-14 to Pontiac) (check all that apply)

How important is it to make road changes along Barton Drive that improve conditions for people

What part of this project are you most interested in? (choose 2)