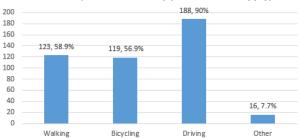

## POLLING ACTIVITY SUMMARY A2 Open City Hall

Do you live or own property near the project area (Barton Drive from M-14 to Pontiac)?

How do you currently use the Barton Drive corridor? (M-14 to Pontiac) (check all that apply)