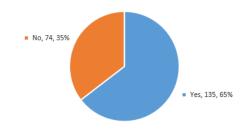

## **POLLING ACTIVITY SUMMARY**

Do you live or own property near the project area (Barton Drive from M-

What part of this project are you most interested in? (choose 2)

What is your preference for the proposed bike lane(s) on Barton Drive between Brede and Pontiac?

## POLLING ACTIVITY SUMMARY A2 Open City Hall

Do you live or own property near the project area (Barton Drive from M-14 to Pontiac)?

How do you currently use the Barton Drive corridor? (M-14 to Pontiac) (check all that apply)