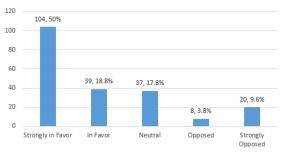

How would you like to use the Barton Drive corridor? (M-14 to Pontiac) (check all that apply)

How important is it to make road changes along Barton Drive that improve conditions for people

What part of this project are you most interested in? (choose 2)