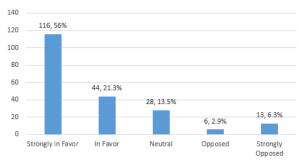

## **POLLING ACTIVITY SUMMARY**

Do you live or own property near the project area (Barton Drive from M-

What part of this project are you most interested in? (choose 2)

What is your preference for the proposed bike lane(s) on Barton Drive between Brede and Pontiac?

What is your preference for the proposed bike lane(s) on Barton Drive between Brede and Pontiac?

Zone 1 Sidewalk - Brede to Pontiac

Zone 2 Sidewalk - M-14 to 221 Barton

Zone 3 Sidewalk - Barton and Starwick