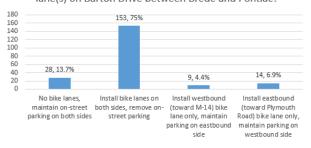

## **POLLING ACTIVITY SUMMARY**

Do you live or own property near the project area (Barton Drive from M-

What part of this project are you most interested in? (choose 2)

What is your preference for the proposed bike lane(s) on Barton Drive between Brede and Pontiac?

What is your preference for the proposed bike lane(s) on Barton Drive between Brede and Pontiac?

Zone 1 Sidewalk - Brede to Pontiac

Zone 2 Sidewalk - M-14 to 221 Barton

Zone 3 Sidewalk - Barton and Starwick