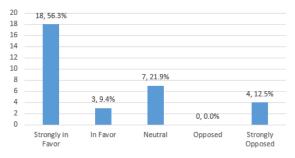

Zone 4 Sidewalk - 221 Barton to Brede

What is your preference at the Barton and Pontiac intersection?