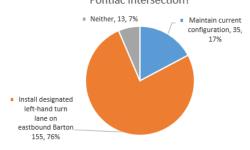

Zone 4 Sidewalk - 221 Barton to Brede

What is your preference at the Barton and Pontiac intersection?