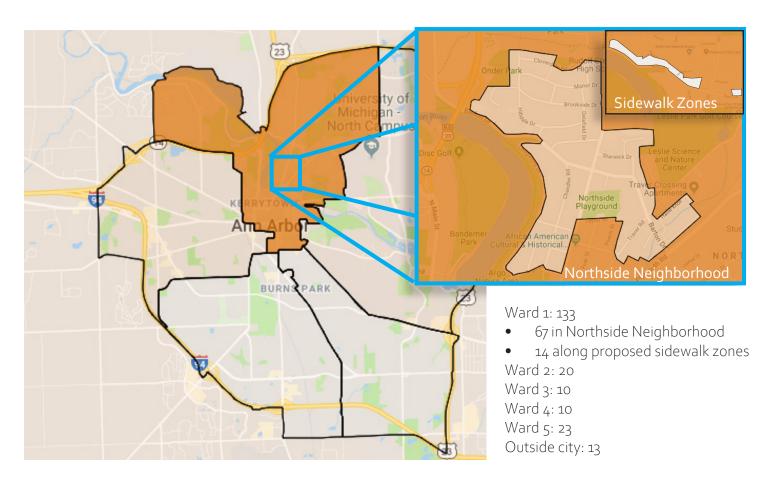

Zone 1 Sidewalk - Brede to Pontiac

Zone 2 Sidewalk - M-14 to 221 Barton

Zone 3 Sidewalk - Barton and Starwick

Zone 4 Sidewalk - 221 Barton to Brede

Pontiac intersection?