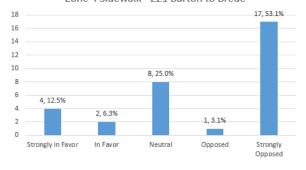

Zone 1 Sidewalk - Brede to Pontiac

Zone 2 Sidewalk - M-14 to 221 Barton

Zone 3 Sidewalk - Barton and Starwick

Zone 4 Sidewalk - 221 Barton to Brede

Pontiac intersection?