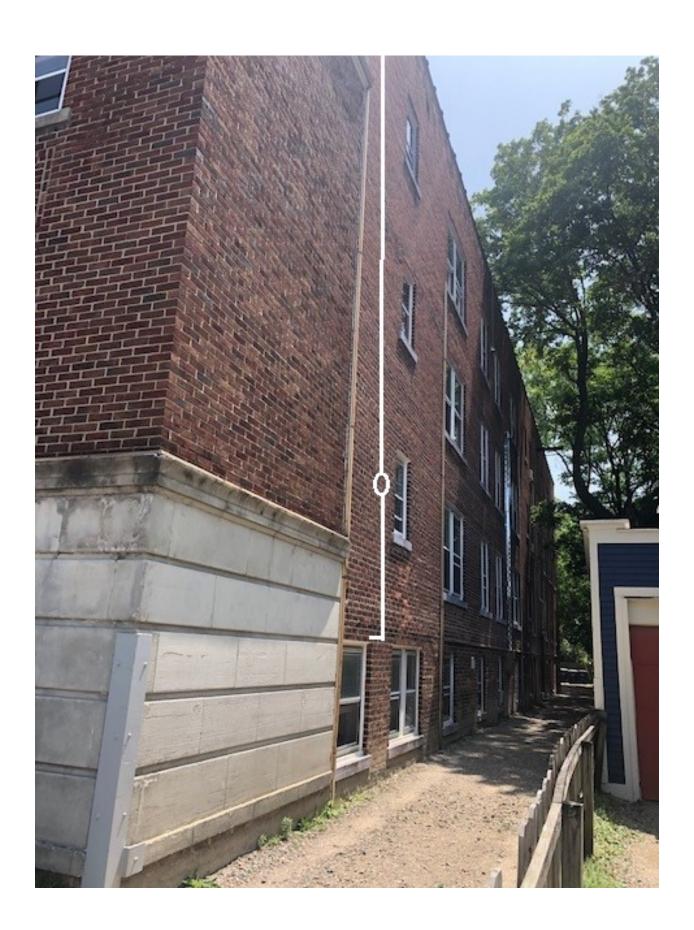

#### STAFF FINDINGS

1. Several apartments in the building tested high for radon levels. One is problematic in that the venting system would need to be installed on the front of the building, or near the front on the west side. Though the application describes both locations, mounting the

pipe and fan on the front elevation would not be appropriate and does not meet the Ann Arbor Historic District Design Guidelines. This report addresses the location on the side of the building that is shown in the photo mock-up.

- 2. Radon mitigation (and other mechanical) units are typically a staff approval if they are not visible from the street and don't negatively impact the historic building. Since this work does not meet those criteria it requires approval by the Historic District Commission.
- 3. The size of the building makes venting a basement apartment out the roof by cutting through three upper apartments impractical. The proposed location is not ideal, but avoids the more decorative front façade and the corner that it turns. The attachments mention painting the pipe and fan, which is appropriate. It may be better to move the whole thing forward two feet to snug it up against the seam where the face brick and common brick meet.
- 4. Building department staff will require more detailed drawings since this is a commercial building. They may have issues with the potential for vehicles to hit the radon unit. It should be noted that the width of the driveway will not allow bollards to be placed beneath the unit for protection.
- Staff recommends approval of this application, on the condition that the radon mitigation unit be painted to blend in with the brick, and that it be located no farther forward (closer to East William Street) than the end of the decorative stone band where the face brick and common brick meet.