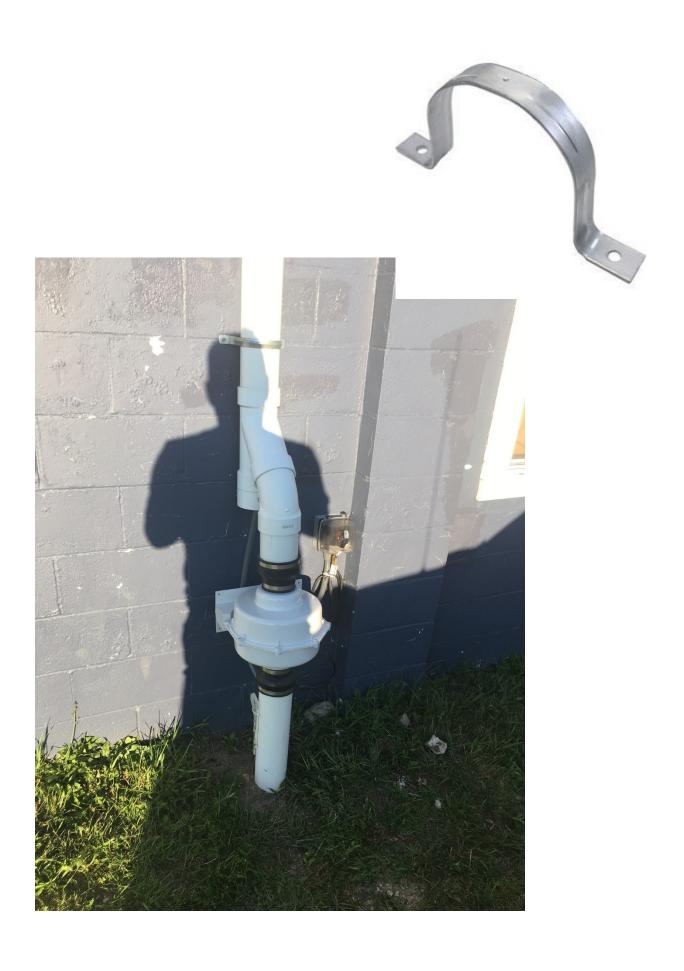

**APPLICATION:** The applicant seeks HDC approval to install a radon mitigation system on the west side of the building, near the street.

#### STAFF FINDINGS

1. Several apartments in the building tested high for radon levels. One is problematic in that the venting system would need to be installed on the front of the building, or near the front on the west side. Though the application describes both locations, mounting the

pipe and fan on the front elevation would not be appropriate and does not meet the Ann Arbor Historic District Design Guidelines. This report addresses the location on the side of the building that is shown in the photo mock-up.

- 2. Radon mitigation (and other mechanical) units are typically a staff approval if they are not visible from the street and don't negatively impact the historic building. Since this work does not meet those criteria it requires approval by the Historic District Commission.
- 3. The size of the building makes venting a basement apartment out the roof by cutting through three upper apartments impractical. The proposed location is not ideal, but avoids the more decorative front façade and the corner that it turns. The attachments mention painting the pipe and fan, which is appropriate. It may be better to move the whole thing forward two feet to snug it up against the seam where the face brick and common brick meet.
- 4. Building department staff will require more detailed drawings since this is a commercial building. They may have issues with the potential for vehicles to hit the radon unit. It should be noted that the width of the driveway will not allow bollards to be placed beneath the unit for protection.
- Staff recommends approval of this application, on the condition that the radon mitigation unit be painted to blend in with the brick, and that it be located no farther forward (closer to East William Street) than the end of the decorative stone band where the face brick and common brick meet.