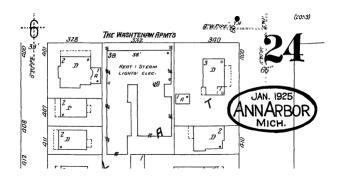

REVIEW COMMITTEE DATE: September 9, 2019

OWNER APPLICANT

Name: Gallatin Manor, LLC Same

Address: 409 S Division

Ann Arbor, MI 48104

**Phone:** (734) 368-0256

**BACKGROUND:** The building known as the Washtenaw Apartments was constructed in 1925 and replaced a large two-story dwelling. This 3 ½ story red brick apartment building features a stone base and trim, decorative stone front entry with Corinthian pilasters and faux arches, and six over one (on the front elevation) double hung windows in pairs and singles. The building is U shaped with a narrow center courtyard for light and ventilation.

A January 2004 *Ann Arbor Observer* article written by Grace Shackman on *Ann Arbor's Oldest Apartments* describes the Washtenaw Apartments:

Washtenaw Apartments, at 322 East William, dates from 1925. Although a simple red-brick building, it has elegant touches, such as a decorated stone entrance and stone wreaths on top. Carl Wurster, who grew up on Division Street around the corner, remembers his dad saying that the place was being constructed from very shoddy materials and would never last--but almost eighty years later, it still stands. When finished, the building didn't impinge very much on the lives of Carl and his sister, Elizabeth. Carl delivered papers there, and tenants occasionally rented spaces in the Wursters' garage.