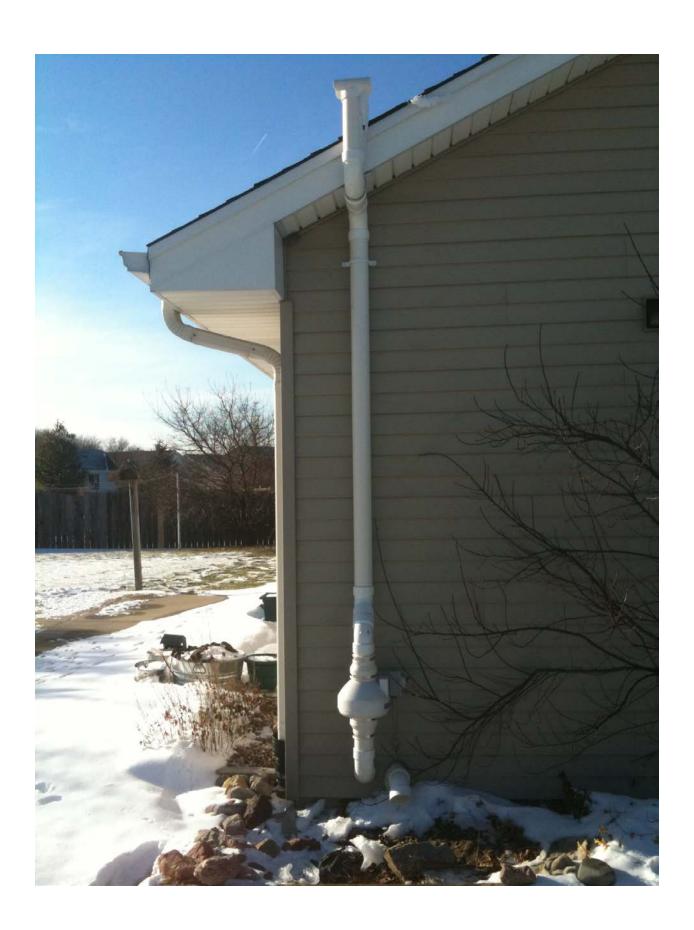

**APPLICATION:** The applicant seeks HDC approval to install a radon mitigation system on the west side of the building, near the street.

#### STAFF FINDINGS

1. Several apartments in the building tested high for radon levels. One is problematic in that the venting system would need to be installed on the front of the building, or near the front on the west side. Though the application describes both locations, mounting the

pipe and fan on the front elevation would not be appropriate and does not meet the Ann Arbor Historic District Design Guidelines. This report addresses the location on the side of the building that is shown in the photo mock-up.

- 2. Radon mitigation (and other mechanical) units are typically a staff approval if they are not visible from the street and don't negatively impact the historic building. Since this work does not meet those criteria it requires approval by the Historic District Commission.
- 3. The size of the building makes venting a basement apartment out the roof by cutting through three upper apartments impractical. The proposed location is not ideal, but avoids the more decorative front façade and the corner that it turns. The attachments mention painting the pipe and fan, which is appropriate. It may be better to move the whole thing forward two feet to snug it up against the seam where the face brick and common brick meet.
- 4. Building department staff will require more detailed drawings since this is a commercial building. They may have issues with the potential for vehicles to hit the radon unit. It should be noted that the width of the driveway will not allow bollards to be placed beneath the unit for protection.
- Staff recommends approval of this application, on the condition that the radon mitigation unit be painted to blend in with the brick, and that it be located no farther forward (closer to East William Street) than the end of the decorative stone band where the face brick and common brick meet.