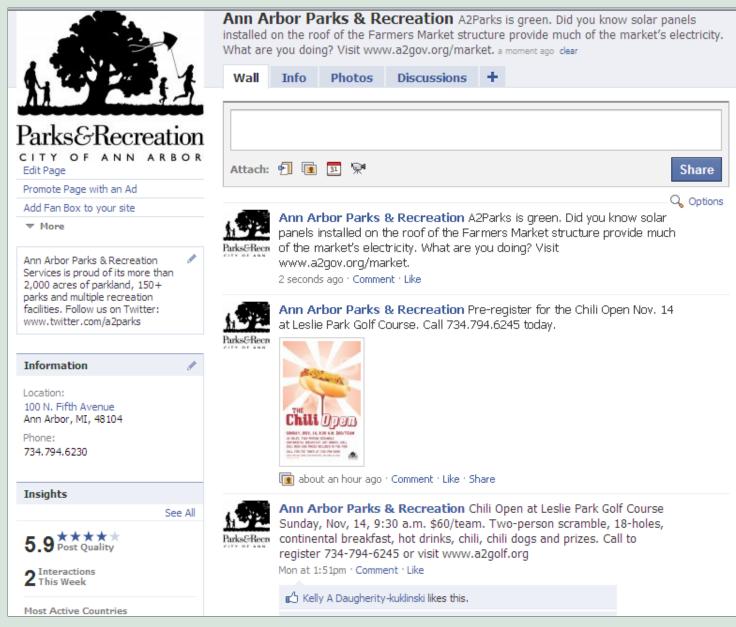

# We're on Facebook

#### All Fans of Ann Arbor Parks & Recreation

Chili Open at Leslie Park Golf Course Sunday, Nov, 14, 9:30 a.m. \$60/team. Two-person scramble, 18holes,... http://bit.ly/qt2dE 2 days ago

Pre-register for the Chili Open Nov, 14 at Leslie Park Golf Course, Call 734.794.6245 today.: http://bit.lv/21NMip 2 hours ago

#### Pre-register for the Chili Open Nov. 14 at Leslie Park Golf Course. Call 734.794.6245 today .: http://bit.ly/21NMip

about 1 hour ago from Facebook

Chili Open at Leslie Park Golf Course Sunday, Nov, 14, 9:30 a.m. \$60/team. Two-person scramble, 18-holes,... http://bit.ly/gt2dE 10:51 AM Oct 5th from Facebook