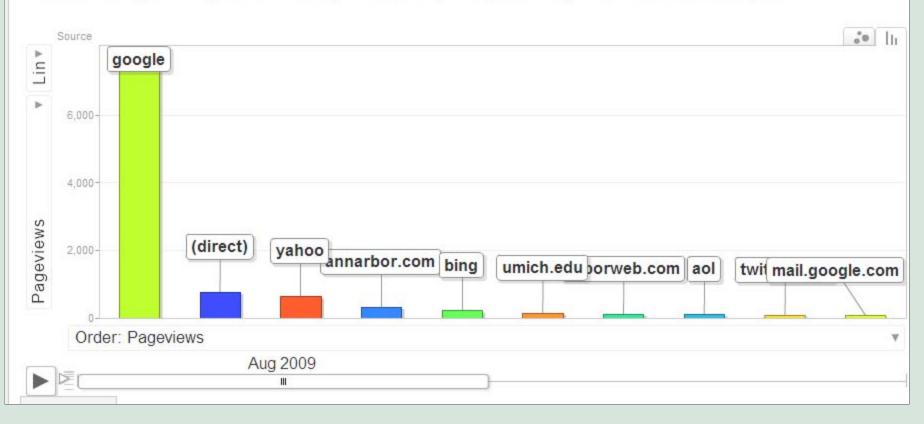

# How are they coming to visit www.a2gov.org/parks

|                    | trance Sou                              |                           | andRed     | reation/          | Pages/default.asp | рх                      |                        |                 |              | Aug 6, 2        | 2009 - Sep (       | 6, 2009  | •   | ~ |
|--------------------|-----------------------------------------|---------------------------|------------|-------------------|-------------------|-------------------------|------------------------|-----------------|--------------|-----------------|--------------------|----------|-----|---|
| $\sim$             | Pageviews *                             |                           |            |                   |                   |                         |                        |                 |              |                 | Graph b            | y: 🔲 🗖 🗉 |     |   |
| 20,000             | _                                       |                           |            |                   |                   |                         |                        |                 |              |                 |                    | 20,0     | 000 |   |
|                    |                                         |                           |            |                   |                   |                         |                        |                 |              |                 |                    |          |     |   |
| 10,000             |                                         |                           |            |                   |                   |                         |                        |                 |              |                 |                    | 10,0     | )00 |   |
|                    |                                         |                           | Aua 6. 200 | 9 - Aug 31, 2     | 009               |                         |                        |                 | Sep 1        | , 2009 - Sep 6, | 2009               |          | _   |   |
| Thie               | s page was vie                          |                           | -          |                   |                   |                         |                        |                 |              | ,,              |                    |          |     |   |
|                    | s page was vid<br>itthispage Analyze: E |                           |            |                   |                   | ×                       |                        |                 |              |                 |                    |          |     |   |
| _                  |                                         |                           |            |                   |                   |                         | lecreation/Pages/defau | llt.aspx        |              |                 |                    |          | _   |   |
|                    | ntent Performance                       |                           |            |                   |                   |                         |                        |                 |              |                 |                    | ⊞⊕E      | 1   |   |
| -                  | eviews ⑦<br>,542                        | Unique Pageviews<br>9,966 | ?          | Avg. Tim<br>00:00 |                   | ? Bounce Rate<br>38.27% | ?                      | % Exit<br>24.83 | %            | ?               | \$ Index<br>\$0.00 | ?        | 0   |   |
|                    | f Site Total: 4.36%                     | % of Site Total: 4.14     | 1%         |                   | 00:01:05 (-9.36%) | Site Avg: 49.81         | % (-23.16%)            |                 | 35.43% (-29. | 90%)            | Site Avg: \$0.00   | (0.00%)  |     |   |
|                    | Source                                  |                           |            |                   | Pageview: 💙 🗸     | Pageviews               | Source contributio     | n to total:     | Pageview: 🗸  | •               |                    |          |     |   |
| 1.                 | google                                  |                           |            |                   | 9,265             | 68.42%                  |                        |                 | 7.09%        | 5.80%           | 5                  |          |     |   |
| 2. direct)         |                                         |                           | 960        | 7.09%             |                   |                         |                        |                 |              |                 |                    |          |     |   |
| 3.                 | yahoo                                   |                           |            |                   | 785               | 5.80%                   |                        |                 |              |                 |                    |          |     |   |
| 4. annarbor.com    |                                         |                           | 447        | 3.30%             | 8.65%             |                         |                        |                 |              |                 |                    |          |     |   |
| 5. bing            |                                         |                           | 287        | 2.12%             |                   |                         |                        |                 |              |                 |                    |          |     |   |
| 6. umich.edu       |                                         |                           |            | 210               |                   |                         |                        | 1.55%           |              |                 |                    |          |     |   |
| 7. arborweb.com    |                                         |                           | 127        | 0.94%             |                   |                         |                        |                 |              |                 |                    |          |     |   |
| 8. aol             |                                         |                           | 123        | 0.91%             | 68.42%            |                         |                        |                 |              |                 |                    |          |     |   |
| 9. mail.google.com |                                         |                           | 83         | 0.61%             |                   |                         |                        |                 |              |                 |                    |          |     |   |
| 10.                | twitter.com                             |                           |            |                   | 83                | 0.61%                   |                        |                 |              | 0.1             |                    |          |     | ~ |

# What sources are being utilized to find www.a2gov.org/parks

**WS-2** 

Overview » Top Content »

Entrance Sources:

/government/communityservices/ParksandRecreation/Pages/default.aspx This page was viewed 13,542 times via 185 sources