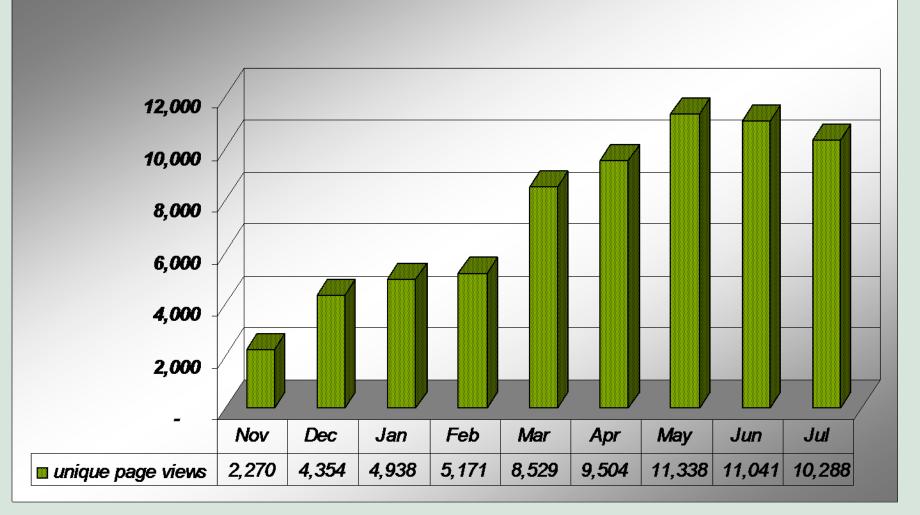

# **Increased Advertising results**

We dramatically increased advertising in 2009. The following bar graph will illustrate some of the results we've achieved.

How/Why? Promote our Web site in every way we can to drive visitors to www.a2gov.org/parks.

# www.a2gov.org/parks Unique Page Visit November 2008 to August 2009

**WS-2** 