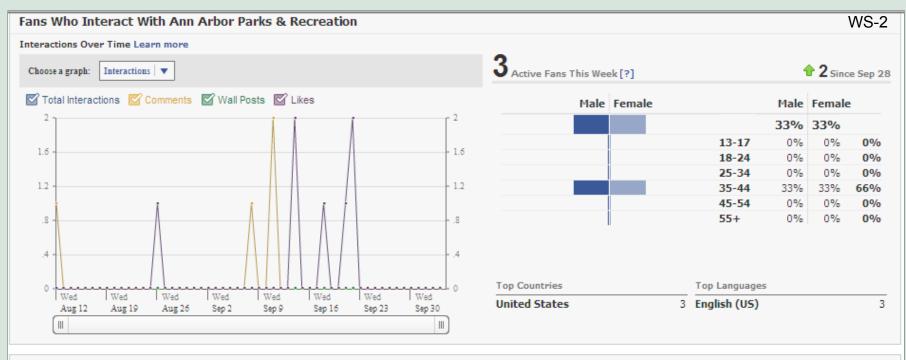

# How Twitter worked for us

A2Parks first follower on Twitter was a young man from Ann Arbor

He read my tweet was about Huron River Day on Friday, July 17

He rented a canoe on Huron River Day then Tweeted about it to his followers