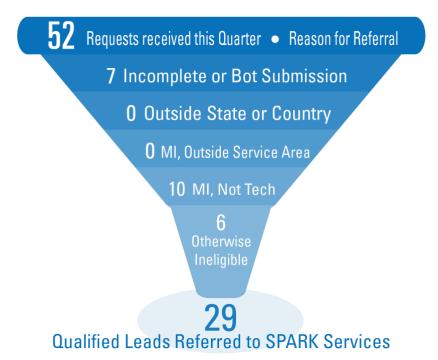

# **LDFA REPORT 2018 – 2019** ANN ARBOR/YPSILANTI SMARTZONE



134 COMPANIES
72 JOBS
72 CREATED
7 COMPANIES
7 COMPANIES
5121 N FUNDS RAISED
INVESTMENTS & GRANTS

\$459 K
JIRECT SUPPORT



Ann Arbor SPARK will advance the economy of the Ann Arbor region by establishing it as a desired place for innovation, business location and growth, and for talented people to live and work. The Ann Arbor region will be recognized for its academic, business, and community resources, and its collaborative culture. For more information visit: www.annarborusa.org

# Ann Arbor-Ypsilanti SmartZone Local Development Finance Authority

Ann Arbor SPARK Quarterly Report: April 1, 2019 – June 30, 2019





## **Companies Created**

The following companies were created this quarter per the definition listed in the glossary:

| Uniq ID | Company Description                                                                                                                                                                                                                     |
|---------|-----------------------------------------------------------------------------------------------------------------------------------------------------------------------------------------------------------------------------------------|
| 11513   | An online educational tool that allows survivors of sexual assault to disclose their assault for the first time with more assuredness that they will be believed and supported