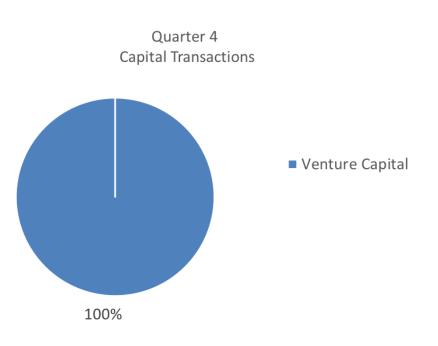

| \$29,400,000      |
| 8341       | Y Combinator, Toyota AI Ventures, Thayer Ventures, Millennium Technology Value<br>Partners, Maven Ventures Maven Ventures, LG Technology Ventures, Cyrus Capital<br>Partners, BMWi Ventures. | \$22,000,000      |
| 7714       | New York-based Insight Partners, Menlo Park Califbased DFJ Growth Management<br>LLC, Ohio-based Drive Capital, Chicago-based Hyde Park Venture Partners.                                     | \$52,000,000      |
|            | Total (5 Companies)                                                                                                                                                                          | \$120,900,000     |



## A2TECH360

A series of tech-related events connecting key community actors who enrich the Ann Arbor region — innovators, researchers, investors, businesses, academic institutions, non-profits, job seekers, and the general public that took place June 2 - 10, 2019.



## **Integrated Marketing Plan**



## Marketing Performance Metrics | Q4

Using an integrated marketing strategy to increase LDFA brand awareness

| Marketing Communications Tool | Description                                                                          | LDFA FY 18 – 19, Q4 | Compared to<br>Last Quarter |
|-------------------------------|--------------------------------------------------------------------------------------|---------------------|-----------------------------|
| Website Visits                |