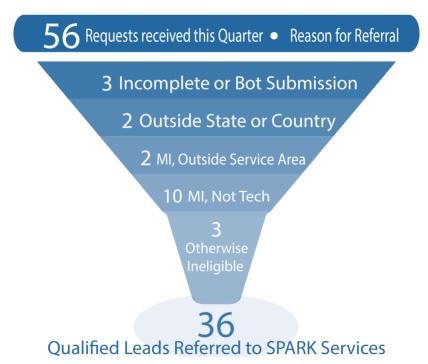

# **LDFA REPORT 2018 – 2019** ANN ARBOR/YPSILANTI SMARTZONE



124 COMPANIES SERVED
57 JOBS CREATED
8 COMPANIES CREATED\*

**\$24 M** FUNDS RAISED INVESTMENTS & GRANTS

**\$305 K** DIRECT SUPPORT



Ann Arbor SPARK will advance the economy of the Ann Arbor region by establishing it as a desired place for innovation, business location and growth, and for talented people to live and work. The Ann Arbor region will be recognized for its academic, business, and community resources, and its collaborative culture. For more information visit: www.annarborusa.org.

# Ann Arbor-Ypsilanti SmartZone Local Development Finance Authority

Ann Arbor SPARK Quarterly Report: January 1, 2019 – March 31, 2019





## **Companies Created**

The following companies were created this quarter per the definition listed in the glossary:

| Uniq ID | Company Description                                                                                                                                                                           |
|---------|-----------------------------------------------------------------------------------------------------------------------------------------------------------------------------------------------|
| 11320   | Data analysis functionality for tech products and other digital artifacts.                                                                                                                    |
| 11560   | A subscription platform giving entertainers and bands