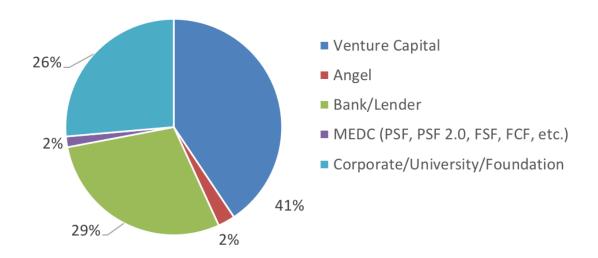

| Invest Michigan                                                          | \$250,000         |
| 7032       | Invest Michigan, Invest Detroit                                          | \$128,000         |
| Corporate, | /University/Foundation                                                   | \$6,250,000       |
| 7448       | Series A Investment Round led by Blue Cross Blue Shield Venture Partners | \$5,000,000       |
| 8050       | MINTS                                                                    | \$500,000         |
| 7032       | MINTS                                                                    | \$750,000         |
|            | Total (14 Transactions)                                                  | \$23,679,600      |

#### Quarter 3 Capital Transactions



## **Integrated Marketing Plan**



## Marketing Performance Metrics | Q3

Using an integrated marketing strategy to increase LDFA brand awareness

| Marketing Communications Tool | Description                                                                          | LDFA FY 18 – 19, Q3 | Compared to<br>Last Quarter |  |
|-------------------------------|--------------------------------------------------------------------------------------|---------------------|-----------------------------|--|
| Website Visits                | Visits to our website will raise awareness and provide valuable tools and resources. | 48,736              | + 14%                       |  |
| Video Views                   | Video views on multiple platforms to reach wider audiences.                          |