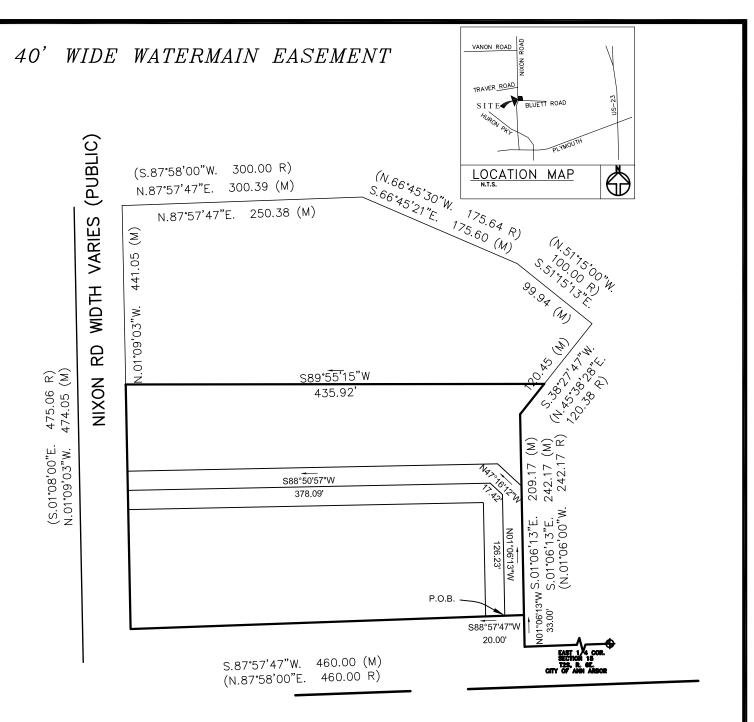

LEGAL DESCRIPTION OF CENTER LINE OF 40' WIDE WATER MAIN EASEMENT:

COMMENCING AT THE E 1/4 CORNER, SECTION 15, T2S, R6E, CITY OF ANN ARBOR, WASHTENAW COUNTY, MICHIGAN; THENCE S 87° 57'47" W ' 855.74' ALONG THE E-W ¼ LINE OF SAID SECTION, SAID E-N ¼ LINE ALSO BEING THE N. LINE OF BLUETT ROAD (66' WIDE); THENCE N.01° 06' 13" W. 33.00; THENCE S 88° 57' 47" W ' 20.00' TO THE POINT OF BEGINNING OF CENTER LINE OF WATER MAIN EASEMENT; THENCE N 01° 06'13" W 126.23'; THENCE N 47° 16' 12" W 17.42'; THENCE S 88° 50'57" W 378.09' TO THE END OF CENTER LINE OF 40' WATER MAIN EASEMENT.BEING A PART OF THE NE ¼ OF SECTION 15,T2S,R6E, CITY OF ANN ARBOR, WASHTENAW COUNTY, MICHIGAN.

## LEGAL DESCRIPTION:

A PART OF THE NORTHEAST \$\frac{1}{4}\$ OF SECTION 15, T. 2S., R. 6E., CITY OF ANN ARBOR, WASHTENAW COUNTY, MICHIGAN, MORE PARTICULARLY DESCRIBED AS:

BEGINNING AT A POINT ON THE NORTH LINE OF BLUETT ROAD, 66' WIDE, BEING DISTANT S. 87'57'47" W. 855.74' ALONG THE EAST—WEST \$\frac{1}{2}\] LINE AND N. 01'06'00" W. 33.00' FROM THE EAST \$\frac{1}{2}\] CORNER OF SAID SECTION 15; THENCE N. 01'06'00" W. 209.17'; THENCE N. 45'38'28" E. 45.09'; THENCE S. 89'55'15" W. 443.67' TO A POINT ON THE EAST LINE OF NIXON ROAD, (WIDTH VARIES); THENCE ALONG SAID EAST LINE S. 01'09'03" E. 254.68' TO A POINT ON SAID NORTH LINE OF BLUETT ROAD; THENCE ALONG SAID NORTH LINE N. 87'57'47" E. 410.59' TO THE POINT OF BEGINNING. SAID PARCEL CONTAINS 2.35 ACRES, MORE OR LESS, AND IS SUBJECT TO AN EXCLUSIVE AND NON—EXCLUSIVE EASEMENT TO MICHIGAN BELL TELEPHONE COMPANY, AS RECORDED IN LIBER 2494, PAGES 215—218, WASHTENAW COUNTY RECORDS, AND SUBJECT TO ANY OTHER EASEMENTS, RIGHTS OF WAY, AND RESTRICTIONS OF RECORD.