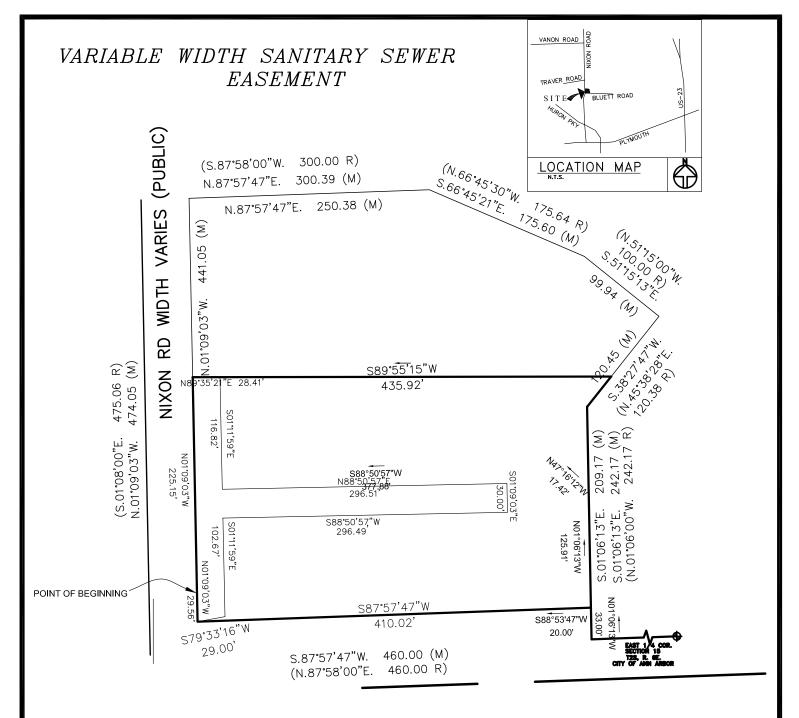

LEGAL DESCRIPTION OF SANITARY SEWER EASEMENT COMMENCING AT THE E1/4 CORNER, SECTION 15, T2S, R6E, CITY OF ANN ARBOR, WASHTENAW COUNTY, MICHIGAN; THENCE S 87° 57'47" W '855.74' ALONG THE E-W ½ LINE OF SAID SECTION, SAID E-W ½ LINE ALSO BEING THE N. LINE OF BLUETT ROAD (66' WIDE); THENCE N.01° 06' 13" W .33.00'; THENCE S 87° 57'47" W '410.02' TO THE POINT OF BEGINNING; THENCE N 01° 09'03" W 254.50'; THENCE N 89° 35' 21" E 28.41'; THENCE S 01° 11'59" E 116.82'; THENCE N 88° 50'57" E 296.51'; THENCE S 01° 09' 03" E 30.00'; THENCE S 88° 50'57" W 296.49'; THENCE S 01° 11'59" E 102.67'; THENCE S 79° 33' 16" W 29.00'; TO THE POINT OF BEGINNING, BEING A PART OF THE NE ½ OF SECTION 15, T2S, R6E, CITY OF ANN ARBOR, WASHTENAW COUNTY, MICHIGAN.

## LEGAL DESCRIPTION:

A PART OF THE NORTHEAST \$\frac{1}{4}\$ OF SECTION 15, T. 2S., R. 6E., CITY OF ANN ARBOR, WASHTENAW COUNTY, MICHIGAN, MORE PARTICULARLY DESCRIBED AS:

BEGINNING AT A POINT ON THE NORTH LINE OF BLUETT ROAD, 66' WIDE, BEING DISTANT S. 87'57'47" W. 855.74' ALONG THE EAST—WEST 1 LINE AND N. 01'06'00" W. 33.00' FROM THE EAST 1 CORNER OF SAID SECTION 15; THENCE N. 01'06'00" W. 209.17'; THENCE N. 45'38'28" E. 45.09'; THENCE S. 89'55'15" W. 443.67' TO A POINT ON THE EAST LINE OF NIXON ROAD, (WIDTH VARIES); THENCE ALONG SAID EAST LINE S. 01'09'03" E. 254.68' TO A POINT ON SAID NORTH LINE OF BLUETT ROAD; THENCE ALONG SAID NORTH LINE N. 87'57'47" E. 410.59' TO THE POINT OF BEGINNING. SAID PARCEL CONTAINS 2.35 ACRES, MORE OR LESS, AND IS SUBJECT TO AN EXCLUSIVE AND NON—EXCLUSIVE EASEMENT TO MICHIGAN BELL TELEPHONE COMPANY, AS RECORDED IN LIBER 2494, PAGES 215—218, WASHTENAW COUNTY RECORDS, AND SUBJECT TO ANY OTHER EASEMENTS, RIGHTS OF WAY, AND RESTRICTIONS OF RECORD.