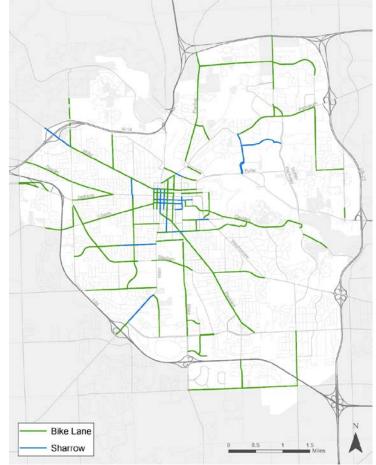

#### Currently\*:

- 137 mid-block crosswalks
- 83.2 lane miles of bikelanes
- 69 miles of shared use paths
- 12.1 lane miles of marked shared lanes
- Sidewalk Gap project
- Ped safety improvements
- Complete Streets

\* As identified in the 2017 Non-Motorized Progress Report

- Other considerations
  - All ages/all types/all abilities
  - Legislate to Enable
  - Forge new alliances