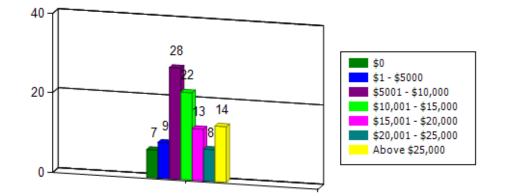

| Average Annual Income (\$) |
|----------------------------|
| Average Annual Income      |
| \$14,218                   |

Distribution by Income as a % total AAHC

| \$0 | \$1 - \$5000 | \$5001 - \$10,000 | \$10,001 - \$15,000 | \$15,001 - \$20,000 | \$20,001 - \$25,000 | Above \$25,000 |
|-----|--------------|-------------------|---------------------|---------------------|---------------------|----------------|
| 7   | 9            | 28                | 22                  | 13                  | 8                   | 14             |