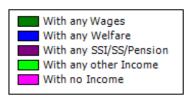

## Distribution by Source of Income as a % of AAHC Households \*\* Some families have multiple sources of income \*\*

| Γ | With any Wages | With any Welfare | With any SSI/SS/Pension | With any other Income | With no Income |
|---|----------------|------------------|-------------------------|-----------------------|----------------|
|   | 36             | 10               | 62                      | 22                    | 0              |