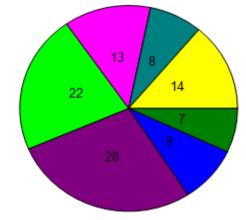

| Average Annual Income (\$) |
|----------------------------|
| Average Annual Income      |
| \$14,218                   |

Distribution by Income as a % total AAHC

| \$0 | \$1 - \$5000 | \$5001 - \$10,000 | \$10,001 - \$15,000 | \$15,001 - \$20,000 | \$20,001 - \$25,000 | Above \$25,000 |
|-----|--------------|-------------------|---------------------|---------------------|---------------------|----------------|
| 7   | 9            | 28                | 22                  | 13                  | 8                   | 14             |