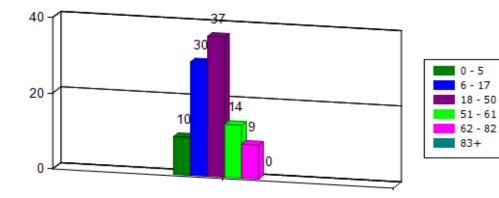

## Distribution by Household Member's Age as a % of All Household Members

| 0 - 5 |         | 6 -   | 17      | 18 -  | · 50    | 51 - 61 |         | 62 - 82 |         | 83+   |         |
|-------|---------|-------|---------|-------|---------|---------|---------|---------|---------|-------|---------|
| Count | Percent | Count | Percent | Count | Percent | Count   | Percent | Count   | Percent | Count | Percent |
| 367   | 10      | 1124  | 30      | 1359  | 37      | 519     | 14      | 332     | 9       | 10    | 0       |