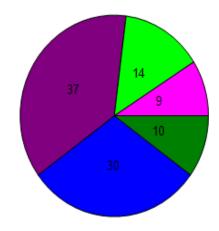

## Distribution by Household Member's Age as a % of All Household Members

| 0 - 5 |         | 6 -   | 17      | 18 -  | · 50    | 51 - 61 |         | 62 - 82 |         | 83+   |         |
|-------|---------|-------|---------|-------|---------|---------|---------|---------|---------|-------|---------|
| Count | Percent | Count | Percent | Count | Percent | Count   | Percent | Count   | Percent | Count | Percent |
| 367   | 10      | 1124  | 30      | 1359  | 37      | 519     | 14      | 332     | 9       | 10    | 0       |