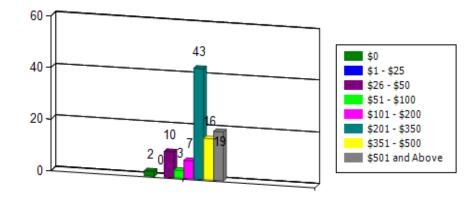

### Distribution of Tenant Rent by % of AAHC tenants

| \$0 | \$1 - \$25 | \$26 - \$50 | \$51 - \$100 | \$101 - \$200 | \$201 - \$350 | \$351 - \$500 | \$501 and Above |
|-----|------------|-------------|--------------|---------------|---------------|---------------|-----------------|
| 2   | 0          | 10          | 3            | 7             | 43            | 16            | 19              |