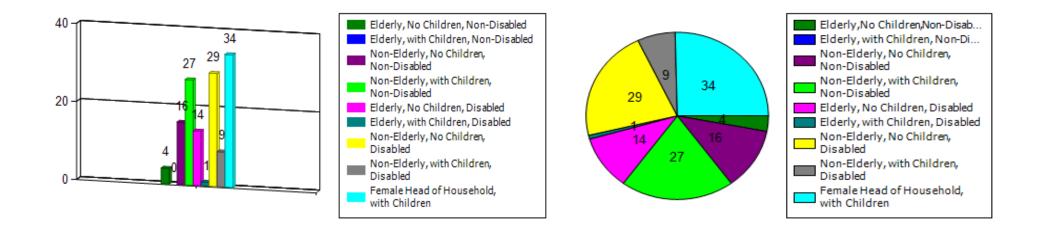

## Distribution of Family Type as a %

| Elderly,<br>No Children,<br>Non-Disabled |         | Elderl<br>with Chil<br>Non-Dis | dren,   | No Children, w |         | with Chil | Non-Elderly,Elderly,with Children,No Children,Non-DisabledDisabled |       | Elderly,<br>with Children,<br>Disabled |       | Non-El<br>No Chi<br>Disa | ldren, |         |
|------------------------------------------|---------|--------------------------------|---------|----------------|---------|-----------|--------------------------------------------------------------------|-------|----------------------------------------|-------|--------------------------|--------|---------|
| Count                                    | Percent | Count                          | Percent | Count          | Percent | Count     | Percent                                                            | Count | Percent                                | Count | Percent                  | Count  | Percent |
| 69                                       | 4       | 7                              | 0       | 263            | 16      | 462       | 27                                                                 | 235   | 14                                     | 12    | 1                        | 492    | 29      |

| Non-El<br>with Ch<br>Disa | ildren,       | Female<br>Head of Household,<br>with Children |         |  |  |
|---------------------------|---------------|-----------------------------------------------|---------|--|--|
| Count                     | Count Percent |                                               | Percent |  |  |
| 154                       | 9             | 565                                           | 34      |  |  |