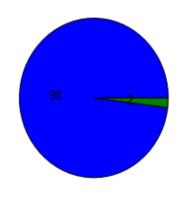

|              |              |
|------------|------------------------|--------------------|------------|-----------------------|-----------------|----------------------|--------------|--------------|
|            | Black/African American | American Indian or |            | Hawaiian/Other        | Indian/Alaska   | White, Black/African |              | All Other    |
| White Only | Only                   | Alaska Native Only | Asian Only | Pacific Islander Only | Native          | American             | White, Asian | Combinations |
| 33         | 66                     | 0                  | 0          | 0                     | 0               | 1                    | 0            | 0            |







#### Distribution by Head of Household's Ethnicity as a %









## Distribution by Household Member's Age as a % of All Household Members

| 0 - 5 |         | 6 -   | 17      | 18 -  | · 50    | 51 - 61 |         | 62 - 82 |         | 83+   |         |
|-------|---------|-------|---------|-------|---------|---------|---------|---------|---------|-------|---------|
| Count | Percent | Count | Percent | Count | Percent | Count   | Percent | Count   | Percent | Count | Percent |
| 367   | 10      | 1124  | 30      | 1359  | 37      | 519     | 14      | 332     | 9       | 10    | 0       |







### Distribution by Household Size as a %

| 1 Person | 2 Persons | 3 Persons | 4 Persons | 5 Persons | 6 Persons | 7 Persons | 8 Persons | 9 Persons | 10+ Persons |
|----------|-----------|-----------|-----------|-----------|-----------|-----------|--------