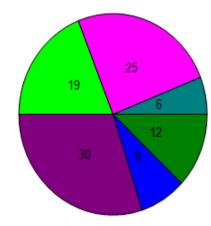

## Length of Stay Information

## Distribution by Length of Stay as a %

| Less than 1 year |         | 1+ to 2 | 2 years | 2+ to 5 years |         | 5+ to 10 years |         | 10+ to 20 years |         | Over 20 years |         |
|------------------|---------|---------|---------|---------------|---------|----------------|---------|-----------------|---------|---------------|---------|
| Count            | Percent | Count   | Percent | Count         | Percent | Count          | Percent | Count           | Percent | Count         | Percent |
| 209              | 12      | 140     | 8       | 506           | 30      | 313            | 19      | 418             | 25      | 96            | 6       |