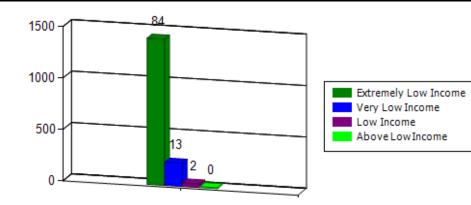

## Distribution by Income as a % of total AAHC Households

| Extremely Lo<br>30% | ,             | Very Low Inco<br>of Median | ,       | Low Income, 51% of Median |         | Above Low Income<br>81% + of Median |         |
|---------------------|---------------|----------------------------|---------|---------------------------|---------|-------------------------------------|---------|
| Count               | Count Percent |                            | Percent | Count                     | Percent | Count                               | Percent |
| 1422                | 84            | 226                        | 13      | 34                        | 2       | 3                                   | 0       |
|                     |               |                            |         |                           |         |                                     |         |