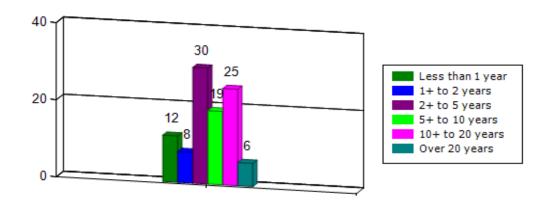

## Distribution by Length of Stay as a %

| Less than 1 year |         | 1+ to 2 | 2 years | 2+ to 5 years |         | 5+ to 10 years |         | 10+ to 20 years |         | Over 20 years |         |
|------------------|---------|---------|---------|---------------|---------|----------------|---------|-----------------|---------|---------------|---------|
| Count            | Percent | Count   | Percent | Count         | Percent | Count          | Percent | Count           | Percent | Count         | Percent |
| 209              | 12      | 140     | 8       | 506           | 30      | 313            | 19      | 418             | 25      | 96            | 6       |