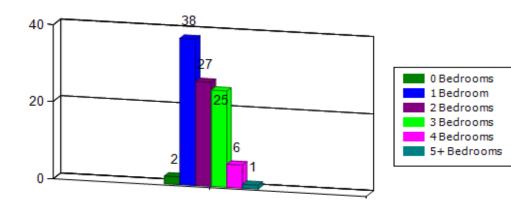

# Distribution by Number of Bedrooms as a %

| 0 Bedrooms | 1 Bedroom | 1 Bedroom 2 Bedrooms |    | 4 Bedrooms | 5+ Bedrooms |  |
|------------|-----------|----------------------|----|------------|-------------|--|
| 2          | 38        | 27                   | 25 | 6          | 1           |  |