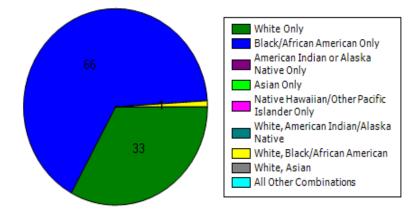

## Family Race/Ethnicity

Distribution by Head of Household's Race as a % AAHC tenants

|            |                        |                    |            | Native                | White, American |                      |              |              |
|------------|------------------------|--------------------|------------|-----------------------|-----------------|----------------------|--------------|--------------|
|            | Black/African American | American Indian or |            | Hawaiian/Other        | Indian/Alaska   | White, Black/African |              | All Other    |
| White Only | Only                   | Alaska Native Only | Asian Only | Pacific Islander Only | Native          | American             | White, Asian | Combinations |
| 33         | 66                     | 0                  | 0          | 0                     | 0               | 1                    | 0            | 0            |