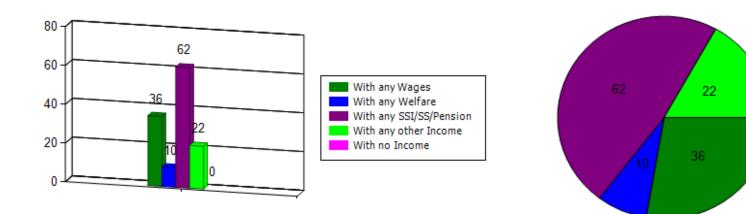

## Distribution by Source of Income as a % of AAHC Households \*\* Some families have multiple sources of income \*\*

| Γ | With any Wages | With any Welfare | With any SSI/SS/Pension | With any other Income | With no Income |
|---|----------------|------------------|-------------------------|-----------------------|----------------|
|   | 36             | 10               | 62                      | 22                    | 0              |