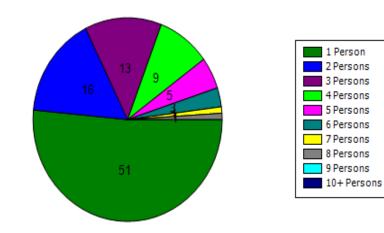

### Distribution by Household Size as a %

| 1 Person | 2 Persons | 3 Persons | 4 Persons | 5 Persons | 6 Persons | 7 Persons | 8 Persons | 9 Persons | 10+ Persons |
|----------|-----------|-----------|-----------|-----------|-----------|-----------|-----------|-----------|-------------|
| 51       | 16        | 13        | 9         | 5         | 3         | 1         | 1         | 0         | 0           |