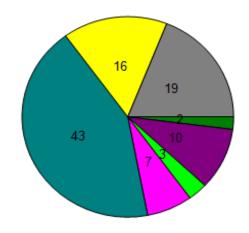

### Distribution of Tenant Rent by % of AAHC tenants

| \$0 | \$1 - \$25 | \$26 - \$50 | \$51 - \$100 | \$101 - \$200 | \$201 - \$350 | \$351 - \$500 | \$501 and Above |
|-----|------------|-------------|--------------|---------------|---------------|---------------|-----------------|
| 2   | 0          | 10          | 3            | 7             | 43            | 16            | 19              |