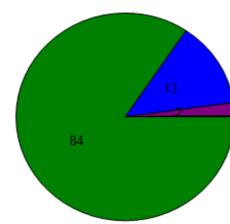

## Distribution by Income as a % of total AAHC Households

| Extremely Lo<br>30% | ,             | Very Low Inco<br>of Median | ,       | Low Income, 51% of Median |         | Above Low Income<br>81% + of Median |         |
|---------------------|---------------|----------------------------|---------|---------------------------|---------|-------------------------------------|---------|
| Count               | Count Percent |                            | Percent | Count                     | Percent | Count                               | Percent |
| 1422                | 84            | 226                        | 13      | 34                        | 2       | 3                                   | 0       |
|                     |               |                            |         |                           |         |                                     |         |