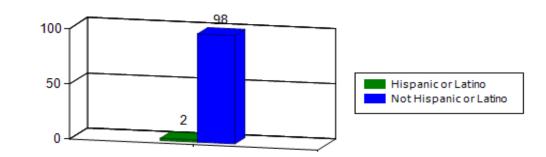

|                      |              |              |
|------------|------------------------|--------------------|------------|-----------------------|-----------------|----------------------|--------------|--------------|
|            | Black/African American | American Indian or |            | Hawaiian/Other        | Indian/Alaska   | White, Black/African |              | All Other    |
| White Only | Only                   | Alaska Native Only | Asian Only | Pacific Islander Only | Native          | American             | White, Asian | Combinations |
| 33         | 66                     | 0                  | 0          | 0                     | 0               | 1                    | 0            | 0            |







#### Distribution by Head of Household's Ethnicity as a %









## Distribution by Household Member's Age as a % of All Household Members

| 0 - 5 |         | 6 -   | 17      | 18 -  | · 50    | 51 - 61 |         | 62 - 82 |         | 83+   |         |
|-------|---------|-------|---------|-------|---------|---------|---------|---------|---------|-------|---------|
| Count | Percent | Count | Percent | Count | Percent | Count   | Percent | Count   | Percent | Count | Percent |
| 367   | 10      | 1124  | 30      | 1359  | 37      | 519     | 14      | 332     | 9       | 10    | 0       |







### Distribution by Household Size as a %

| 1 Person | 2 Persons | 3 Persons | 4 Persons | 5 Persons | 6 Persons | 7 Persons | 8 Persons | 9 Persons | 10+ Persons |
|----------|-----------|-----------|-----------|-----------|-----------|-----------|------