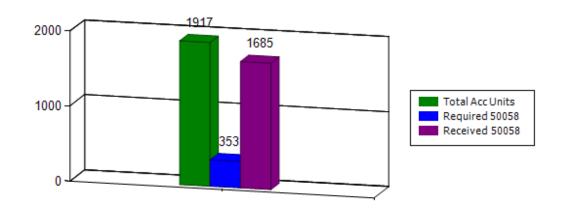

### **Units Information**

| ACC Units | Family Report (50058) Required | Family Report (50058) Received |
|-----------|--------------------------------|--------------------------------|
| 1917      | 353                            | 1685                           |

The AAHC has the authority to lease up to 1917 Vouchers

However, the federal HUD budget does not provide enough funding to lease 1917 Vouchers Based on HUD funding, the AAHC has leased 1685 Vouchers