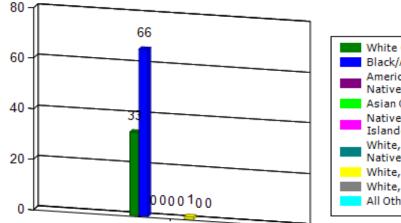

## Family Race/Ethnicity

Distribution by Head of Household's Race as a % AAHC tenants

|            |                        |                    |            | Native                | White, American |                      |              |              |
|------------|------------------------|--------------------|------------|-----------------------|-----------------|----------------------|--------------|--------------|
|            | Black/African American | American Indian or |            | Hawaiian/Other        | Indian/Alaska   | White, Black/African |              | All Other    |
| White Only | Only                   | Alaska Native Only | Asian Only | Pacific Islander Only | Native          | American             | White, Asian | Combinations |
| 33         | 66                     | 0                  | 0          | 0                     | 0               | 1                    | 0            | 0            |