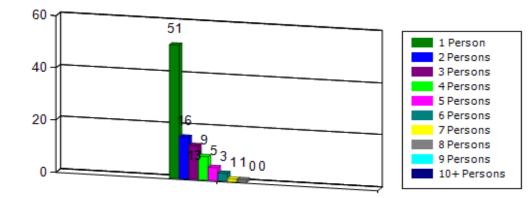

### Distribution by Household Size as a %

| 1 Person | 2 Persons | 3 Persons | 4 Persons | 5 Persons | 6 Persons | 7 Persons | 8 Persons | 9 Persons | 10+ Persons |
|----------|-----------|-----------|-----------|-----------|-----------|-----------|-----------|-----------|-------------|
| 51       | 16        | 13        | 9         | 5         | 3         | 1         | 1         | 0         | 0           |