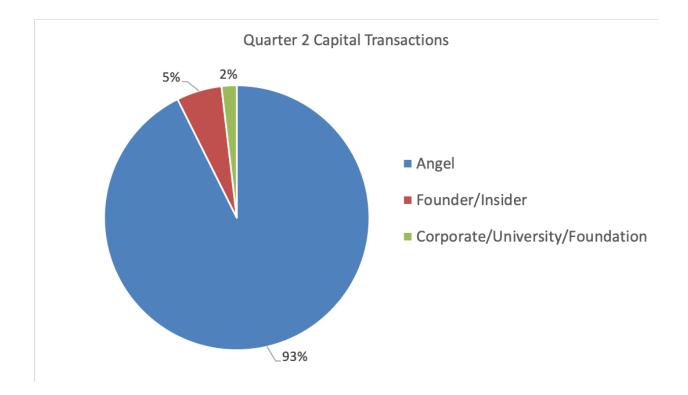

| \$675,000   |
| Founder/Insider                 |                                                                        | \$150,000   |
| 8133                            | Friends and family                                                     | \$150,000   |
| Corporate/University/Foundation |                                                                        | \$50,000    |
| 2203                            | AMIC                                                                   | \$25,000    |
| 2203                            | AMIC                                                                   | \$25,000    |
| Total (6 Transactions)          |                                                                        | \$2,715,000 |



## **Integrated Marketing Plan**



## **Marketing Performance Metrics | Q2**

Using an integrated marketing strategy to increase LDFA brand awareness

| Marketing Communications Tool | Description                                                                          | LDFA FY 18 – 19, Q1 | Compared to<br>Last Quarter |
|-------------------------------|--------------------------------------------------------------------------------------|---------------------|-----------------------------|
| Website Visits                | Visits to our website will raise awareness and provide valuable tools and resources. | 42,847              | - 22%                       |
| Video Views                   | Video views on multiple platforms to reach wider audiences.                          | 43,306