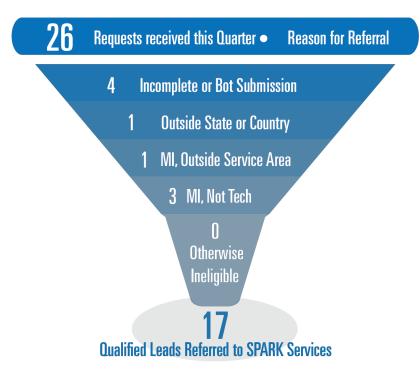

# **LDFA REPORT 2018 – 2019** ANN ARBOR/YPSILANTI SMARTZONE



134 COMPANIES SERVED
26 JOBS CREATED
11 COMPANIES CREATED\*
\$2.7 M FUNDS RAISED INVESTMENTS & GRANTS
\$202 K DIRECT SUPPORT



Ann Arbor SPARK will advance the economy of the Ann Arbor region by establishing it as a desired place for innovation, business location and growth, and for talented people to live and work. The Ann Arbor region will be recognized for its academic, business, and community resources, and its collaborative culture. For more information visit: www.annarborusa.org.

# Ann Arbor-Ypsilanti Smart Zone Local Development Finance Authority

Ann Arbor SPARK Quarterly Report: October 1, 2018 – December 31, 2018

## **Business Accelerator Intake – Phase I**



## **Companies Created**

The following companies were created this quarter per the definition listed in the glossary:

| Uniq ID | Company Description                                                                                                       |
|---------|---------------------------------------------------------------------------------------------------------------------------|
| 11172   | Pharmaceutical to treat NASH and Vascular anomalies.                                                                      |
| 9923    | Software platform that makes augmented reality and virtual reality enterprise content creation and publishing super easy. |
| 11310   | Continuous, non-invasive, wearable blood pressure monitoring device.