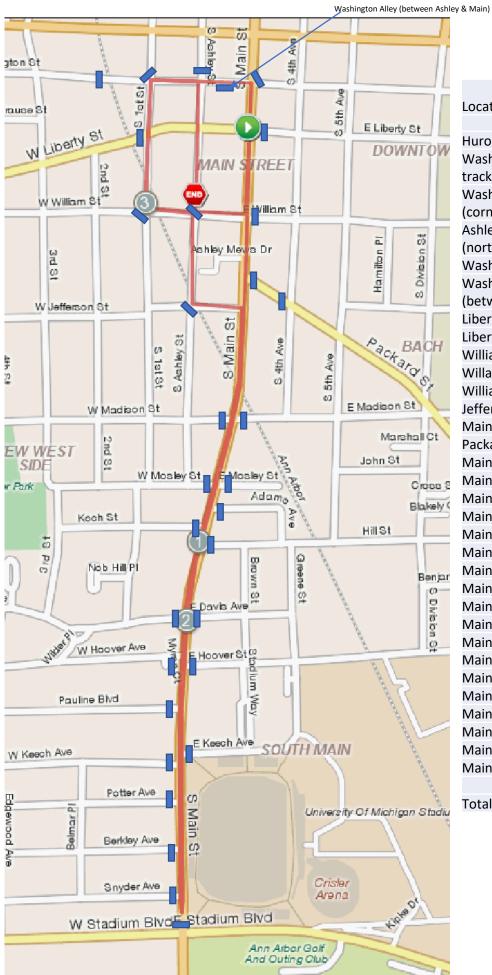

## Shamrocks & Shenanigans – Barricade Map

| Location                            | Quan<br>tity |
|-------------------------------------|--------------|
| Huron at Main (south)               | 3            |
| Washington (west of                 |              |
| tracks)                             | 1            |
| Washington & First                  | _            |
| (corner)                            | 5            |
| Ashley & washington                 | 3            |
| (north)<br>Washington & Main (east) | 3            |
| Washington Alley                    | 5            |
| (between Ashley & Main)             | 1            |
| Liberty & First (west)              | 6            |
| Liberty & Main (east)               | 4            |
| William & First (corner)            | 5            |
| Willaim & Ashley                    | 3            |
| William & Main (east)               | 3            |
| Jefferson & Ashley                  | 5            |
| Main & Packard                      | 3            |
| Packard & Fourth (west)             | 2            |
| Main & Madison (east)               | 3            |
| Main & Madison (west)               | 3            |
| Main & Mosely (west)                | 3            |
| Main & Mosely (east)                | 1            |
| Main & Adams (east)                 | 3            |
| Main & Koch                         | 3            |
| Main & Hill St.                     | 3            |
| Main & Davis (east)                 | 3            |
| Main & Davis (west)                 | 3            |
| Main & Hoover (west)                | 3            |
| Main & Hoover (east)                | 3            |
| Main & Pauline                      | 4            |
| Main & Keech (west)                 | 3            |
| Main & Keech (east)                 | 3            |
| Main & Potter                       | 3            |
| Main & Berkley                      | 3            |
| Main & Snyder                       | 3            |
| Main & Stadium (north)              | 5            |
| Total Barricades                    | 102          |