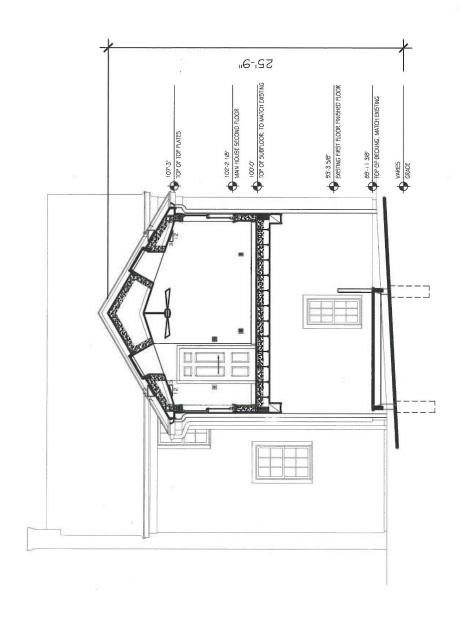

## Proposed East (Rear) Elevation

SCALE: 1/8" = 1'-0"

NORTH .

### 263 Crest

ad | room architecture + design 734.646.5934

## Proposed East (Rear) Elevation

SCALE: 1/8" = 1'-0"

NORTH

263 Crest
ad | Iroom architecture + design
734.646.5934