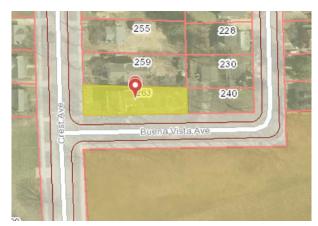

**LOCATION:** The house is on the northeast corner of Crest Avenue and Buena Vista Avenue.

**APPLICATION:** The applicant proposes a 303 square foot second-floor rear addition with an open first floor, and an expanded deck beneath the addition. On a modern second-floor rear addition, one window is proposed to be replaced, one infilled, and two new installed in new openings.