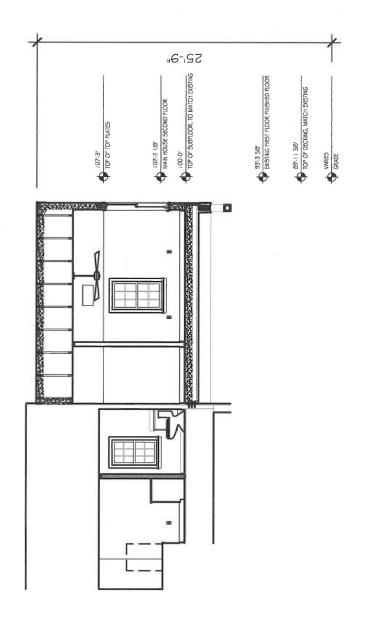

### Proposed Section A

SCALE: 1/8" = 1'-0"

NORTH

263 Crest

ad | |room architecture + design | 734.646.5934

### Proposed Section B

SCALE: 1/8" = 1'-0"

NORTH +

263 Crest

ad | |room architecture + design | 734.646.5934