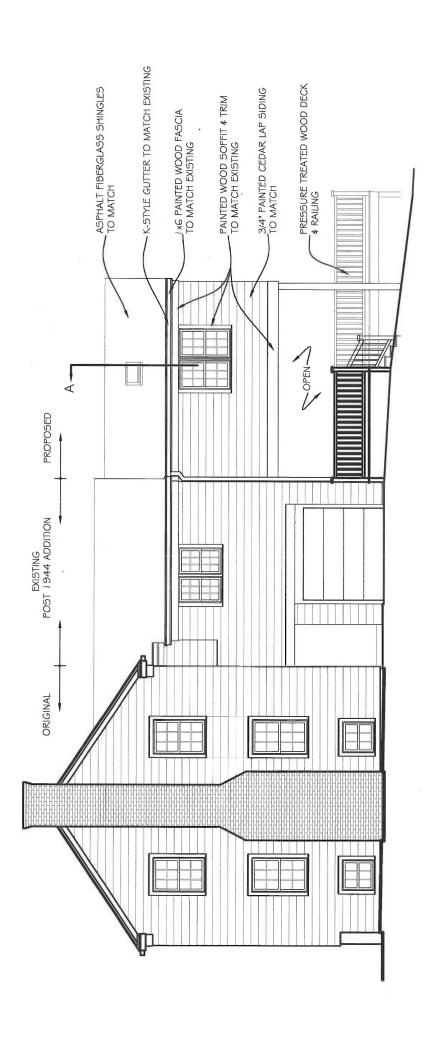

### Proposed Section A

SCALE: 1/8" = 1'-0"

NORTH

263 Crest

ad | |room architecture + design | 734.646.5934