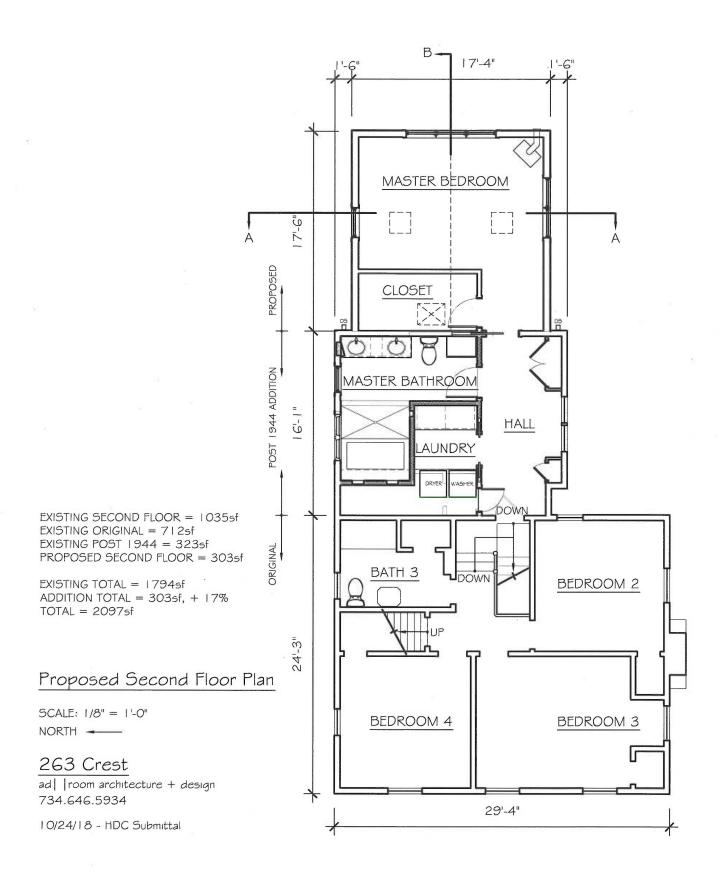

**LOCATION:** The house is on the northeast corner of Crest Avenue and Buena Vista Avenue.

**APPLICATION:** The applicant proposes a 303 square foot second-floor rear addition with an open first floor, and an expanded deck beneath the addition. On a modern second-floor rear addition, one window is proposed to be replaced, one infilled, and two new installed in new openings.

### **STAFF FINDINGS:**

1. The pre-1945 house had a two-story main block with a single-story rear wing for a total of 1471 square feet. After the period of significance a second floor was added to the rear wing. That addition (323 square feet) plus this proposed one (303 square feet) total 626 square feet. The additions combined are 43% of the floor area of the original. The proposed footprint adds 303 square feet, or 40%, to the original (and existing) 759 square foot footprint. The addition is well within the recommended guidelines for floor area and footprint.

- 2. Materials proposed for the addition include: 3/4" painted cedar lap siding to match the existing, wood window trim, and an all-wood deck. New and replacement windows are shown as six-over-six, which is appropriate, but materials and specs are not indicated. The proposed motion conditions approval on the windows having applied interior and exterior muntins, and that the windows are wood or clad-wood.
- 3. Both of the existing rear corners of the house are preserved, with 1'6" wall insets. The addition's roof pitch matches that of the existing rear wing of the house, and the ridge is tucked beneath the current one. This is all appropriate per the *Design Guidelines*.
- 4. The window work on the existing second floor of the rear wing is appropriate since this is a modern addition. Proposed windows and trim are proportionate to the historic house. Two small skylights are show on the two roof planes of the new addition. These are visible but unobtrusive.
- 5. The existing deck would have a couple of feet removed from the south edge, staff believes to pull it back from a landmark tree and align it with the south wall of the house. Two-thirds of the additional deck space is under the new addition.
- 6. The extreme depth of this lot gives the addition and deck adequate spacing from the neighbors. Visually, the addition is compatible with the historic house without overwhelming it or causing a bowling alley effect. Staff's opinion is that the addition does not destroy historic materials features, spaces, or spatial relationships that characterize the property; that the new addition is adequately differentiated from the old and compatible in size, scale, and design; and could be removed in the future without compromising the historic integrity of the house.

### Existing Second Floor Plan

SCALE: 1/8" = 1'-0"

NORTH ----

### 263 Crest

ad | room architecture + design 734.646.5934

EXISTING FIRST FLOOR = 759sf PROPOSED FIRST FLOOR = 0sf

EXISTING TOTAL = 1794sf ADDITION TOTAL = 303sf, + 17% TOTAL = 2097sf

EXISTING DECK = 260sf PORTION OF DECK REMOVED = (26sf) TOTAL DECK = 408sf