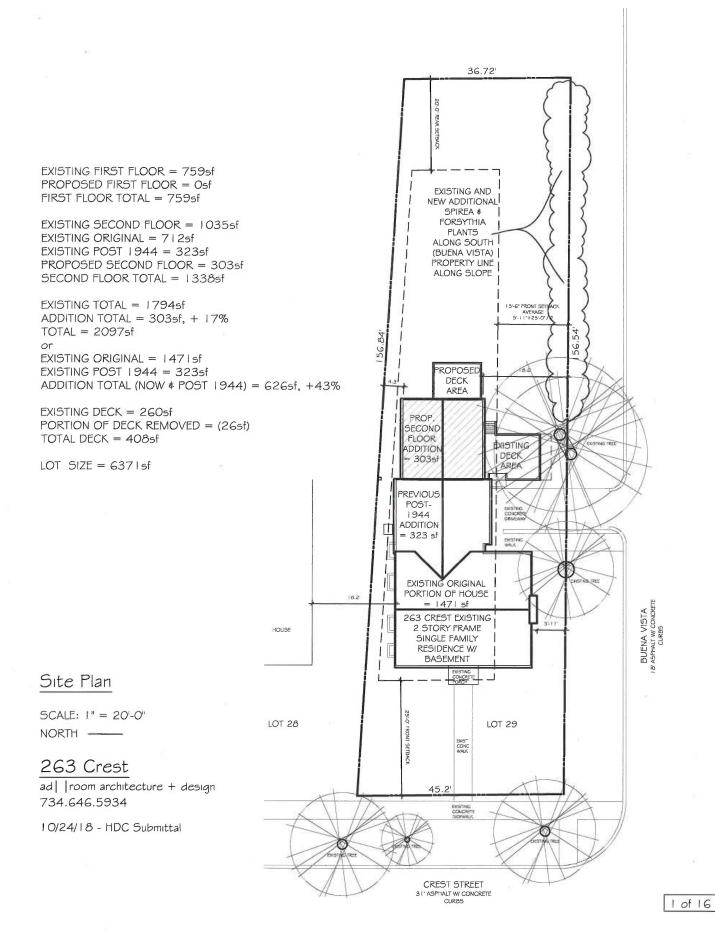

### **STAFF FINDINGS:**

1. The pre-1945 house had a two-story main block with a single-story rear wing for a total of 1471 square feet. After the period of significance a second floor was added to the rear wing. That addition (323 square feet) plus this proposed one (303 square feet) total 626 square feet. The additions combined are 43% of the floor area of the original. The proposed footprint adds 303 square feet, or 40%, to the original (and existing) 759 square foot footprint. The addition is well within the recommended guidelines for floor area and footprint.

### Proposed Work:

Proposed 17'-4" x 17'-6" (303sf) second story addition to rear of house. The addition is not visible from the front of the house, and the addition roof is lower than the existing roof. The proposed addition size is 17% of the existing square footage. The existing house is 1794sf. The proposed addition is wood framed with painted cedar siding and asphalt shingle roof. Also proposed is an addition to the existing deck at the ground floor level, under the proposed second floor addition. The existing deck is 260sf. The proposed deck combined with existing is 408sf. The deck is proposed to be natural wood decking and railing.