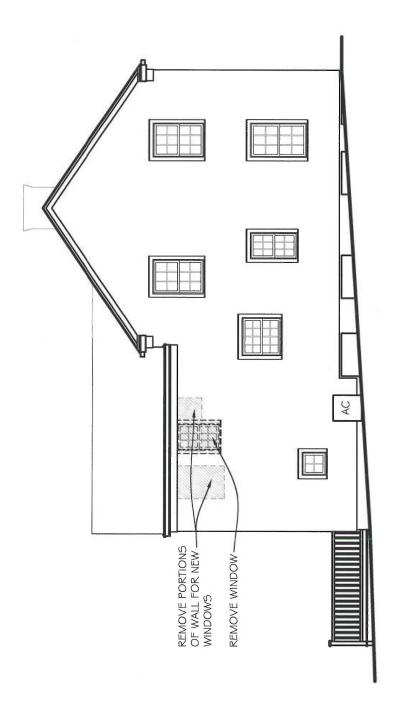

### Existing East (Rear) Elevation

SCALE: 1/8" = 1'-0"

NORTH +

263 Crest
ad | room architecture + design
734.646.5934

## Proposed East (Rear) Elevation

SCALE: 1/8" = 1'-0"

NORTH .

### 263 Crest

ad | room architecture + design 734.646.5934

## Proposed East (Rear) Elevation

SCALE: 1/8" = 1'-0"

NORTH

263 Crest
ad | Iroom architecture + design
734.646.5934