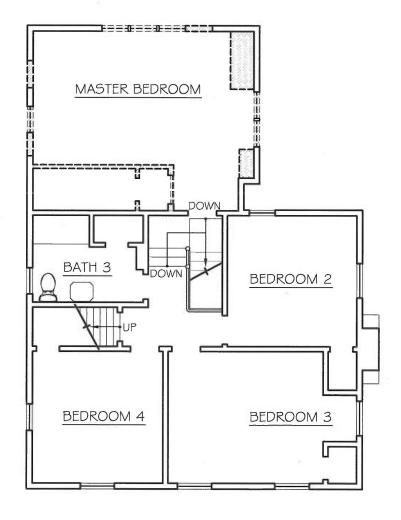

nity for a stair lift between the two, and adds a laundry room to the master suite. The owners have been in the home for 35 years, enjoy it very much, and would like to stay there for as long as possible.



### Existing Basement Plan

SCALE: 1/8" = 1'-0"

NORTH

### 263 Crest

ad | room architecture + design 734.646.5934





EXISTING FIRST FLOOR = 759sf EXISTING TOTAL = 1794sf

EXISTING DECK = 260sf PORTION OF DECK REMOVED = (26sf)

### Existing First Floor Plan

SCALE: 1/8" = 1'-0"

NORTH ----

### 263 Crest

ad | room architecture + design 734.646.5934

EXISTING SECOND FLOOR = 1035sf EXISTING ORIGINAL = 712sf EXISTING POST 1944 = 323sf

EXISTING TOTAL = 1794sf

### Existing Second Floor Plan

SCALE: 1/8" = 1'-0"

NORTH ----

### 263 Crest

ad | room architecture + design 734.646.5934





EXISTING FIRST FLOOR = 759sf PROPOSED FIRST FLOOR = 0sf

EXISTING TOTAL = 1794sf ADDITION TOTAL = 303sf, + 17% TOTAL = 2097sf

EXISTING DECK = 260sf PORTION OF DECK REMOVED = (26sf) TOTAL DECK = 408sf

### Proposed First Floor Plan

SCALE: 1/8" = 1'-0"

NORTH

### 263 Crest

ad | room architecture + design 734.646.5934





## Existing West (Front/Crest) Elevation

SCALE: 1/8" = 1'-0"

NORTH +

### 263 Crest

ad | Iroom architecture + design 734.646.5934



# Existing South (Buena Vista) Elevation

SCALE: 1/8" = 1'-0"

NORTH +

263 Crest ad | |room architecture + design 734.646.5934



### Existing East (Rear) Elevation

SCALE: 1/8" = 1'-0"

NORTH +

263 Crest
ad | room architecture + design
734.646.5934



### Existing North (Side) Elevation

SCALE: 1/8" = 1'-0"

NORTH 1

263 Crest

a