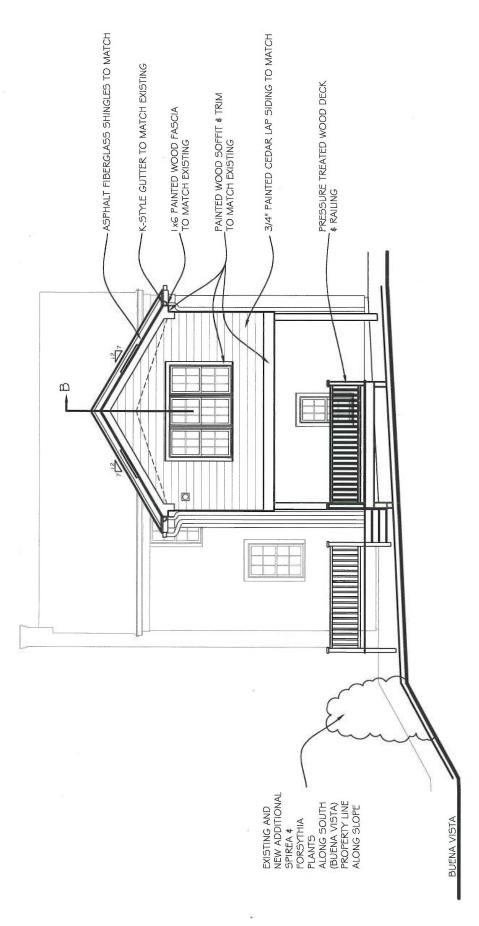

# Existing South (Buena Vista) Elevation

SCALE: 1/8" = 1'-0"

NORTH +

263 Crest ad | |room architecture + design 734.646.5934

# Proposed South (Buena Vista) Elevation

SCALE: 1/8" = 1'-0"

NORTH -

### 263 Crest

ad | Iroom architecture + design 734.646.5934

### Proposed Section B

SCALE: 1/8" = 1'-0"

NORTH +

263 Crest

ad | |room architecture + design | 734.646.5934