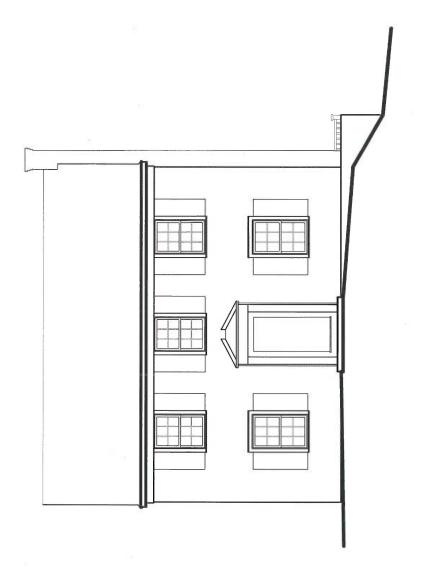

## Existing West (Front/Crest) Elevation

SCALE: 1/8" = 1'-0"

NORTH +

# Proposed West (Front/Crest) Elevation

SCALE: 1/8" = 1'-0"
NORTH -

263 Crest ad | Iroom architecture + design 734.646.5934