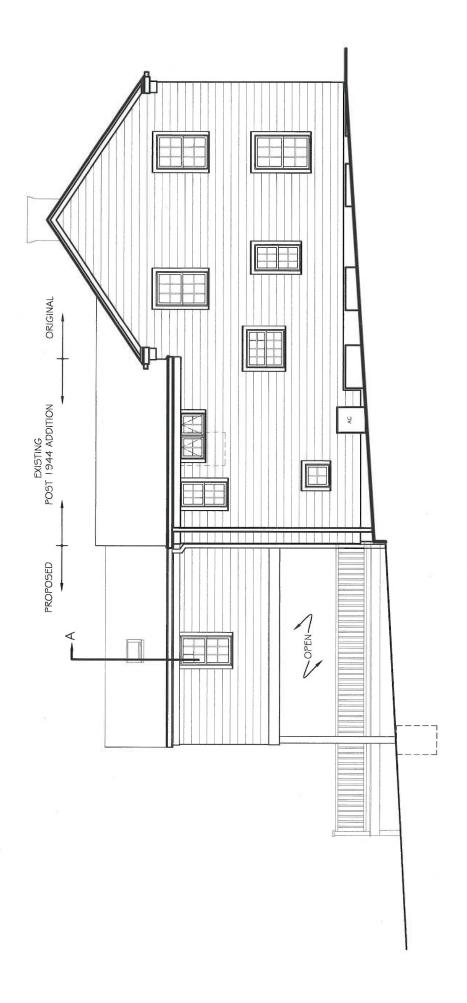

**LOCATION:** The house is on the northeast corner of Crest Avenue and Buena Vista Avenue.

**APPLICATION:** The applicant proposes a 303 square foot second-floor rear addition with an open first floor, and an expanded deck beneath the addition. On a modern second-floor rear addition, one window is proposed to be replaced, one infilled, and two new installed in new openings.

### **STAFF FINDINGS:**

1. The pre-1945 house had a two-story main block with a single-story rear wing for a total of 1471 square feet. After the period of significance a second floor was added to the rear wing. That addition (323 square feet) plus this proposed one (303 square feet) total 626 square feet. The additions combined are 43% of the floor area of the original. The proposed footprint adds 303 square feet, or 40%, to the original (and existing) 759 square foot footprint. The addition is well within the recommended guidelines for floor area and footprint.

- 2. Materials proposed for the addition include: 3/4" painted cedar lap siding to match the existing, wood window trim, and an all-wood deck. New and replacement windows are shown as six-over-six, which is appropriate, but materials and specs are not indicated. The proposed motion conditions approval on the windows having applied interior and exterior muntins, and that the windows are wood or clad-wood.
- 3. Both of the existing rear corners of the house are preserved, with 1'6" wall insets. The addition's roof pitch matches that of the existing rear wing of the house, and the ridge is tucked beneath the current one. This is all appropriate per the *Design Guidelines*.
- 4. The window work on the existing second floor of the rear wing is appropriate since this is a modern addition. Proposed windows and trim are proportionate to the historic house. Two small skylights are show on the two roof planes of the new addition. These are visible but unobtrusive.
- 5. The existing deck would have a couple of feet removed from the south edge, staff believes to pull it back from a landmark tree and align it with the south wall of the house. Two-thirds of the additional deck space is under the new addition.
- 6. The extreme depth of this lot gives the addition and deck adequate spacing from the neighbors. Visually, the addition is compatible with the historic house without overwhelming it or causing a bowling alley effect. Staff's opinion is that the addition does not destroy historic materials features, spaces, or spatial relationships that characterize the property; that the new addition is adequately differentiated from the old and compatible in size, scale, and design; and could be removed in the future without compromising the historic integrity of the house.

# Existing South (Buena Vista) Elevation

SCALE: 1/8" = 1'-0"

NORTH +

263 Crest ad | |room architecture + design 734.646.5934