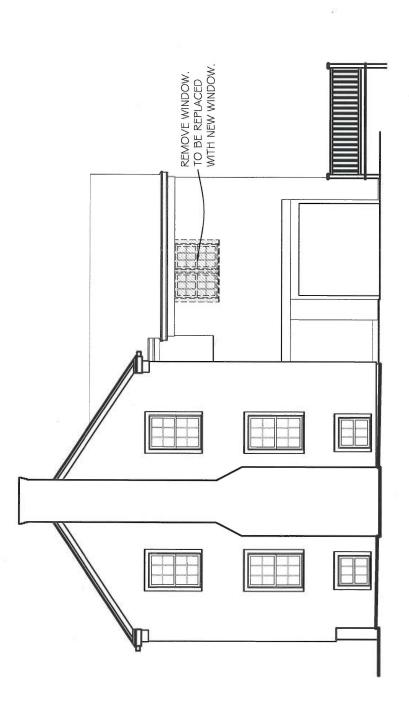

**LOCATION:** The house is on the northeast corner of Crest Avenue and Buena Vista Avenue.

**APPLICATION:** The applicant proposes a 303 square foot second-floor rear addition with an open first floor, and an expanded deck beneath the addition. On a modern second-floor rear addition, one window is proposed to be replaced, one infilled, and two new installed in new openings.

- 2. Materials proposed for the addition include: 3/4" painted cedar lap siding to match the existing, wood window trim, and an all-wood deck. New and replacement windows are shown as six-over-six, which is appropriate, but materials and specs are not indicated. The proposed motion conditions approval on the windows having applied interior and exterior muntins, and that the windows are wood or clad-wood.
- 3. Both of the existing rear corners of the house are preserved, with 1'6" wall insets. The addition's roof pitch matches that of the existing rear wing of the house, and the ridge is tucked beneath the current one. This is all appropriate per the *Design Guidelines*.
- 4. The window work on the existing second floor of the rear wing is appropriate since this is a modern addition. Proposed windows and trim are proportionate to the historic house. Two small skylights are show on the two roof planes of the new addition. These are visible but unobtrusive.
- 5. The existing deck would have a couple of feet removed from the south edge, staff believes to pull it back from a landmark tree and align it with the south wall of the house. Two-thirds of the additional deck space is under the new addition.
- 6. The extreme depth of this lot gives the addition and deck adequate spacing from the neighbors. Visually, the addition is compatible with the historic house without overwhelming it or causing a bowling alley effect. Staff's opinion is that the addition does not destroy historic materials features, spaces, or spatial relationships that characterize the property; that the new addition is adequately differentiated from the old and compatible in size, scale, and design; and could be removed in the future without compromising the historic integrity of the house.

### Existing East (Rear) Elevation

SCALE: 1/8" = 1'-0"

NORTH +

263 Crest
ad | room architecture + design
734.646.5934

## Proposed East (Rear) Elevation

SCALE: 1/8" = 1'-0"

NORTH .

## Proposed East (Rear) Elevation

SCALE: 1/8" = 1'-0"

NORTH

263 Crest
ad | Iroom architecture + design
734.646.5934