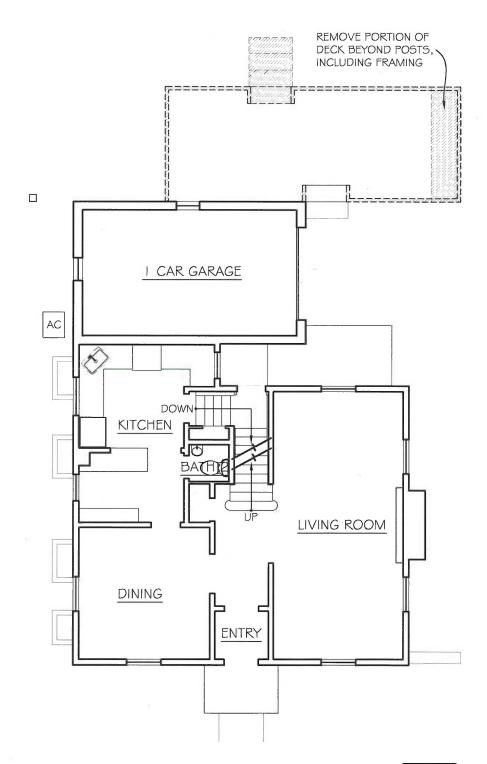

### Existing First Floor Plan

SCALE: 1/8" = 1'-0"

NORTH ----

### 263 Crest

ad | room architecture + design 734.646.5934

EXISTING SECOND FLOOR = 1035sf EXISTING ORIGINAL = 712sf EXISTING POST 1944 = 323sf

EXISTING TOTAL = 1794sf