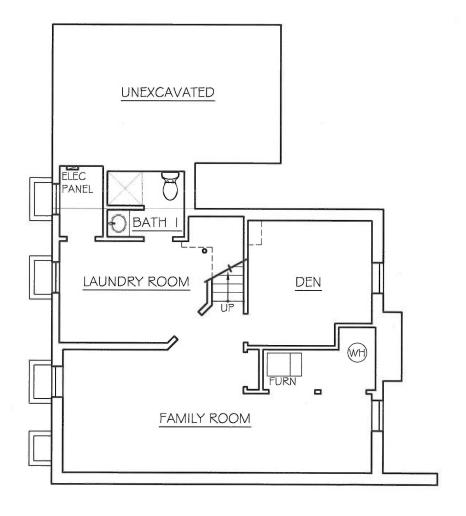

### Existing Basement Plan

SCALE: 1/8" = 1'-0"

NORTH

### 263 Crest

ad | room architecture + design 734.646.5934

EXISTING FIRST FLOOR = 759sf EXISTING TOTAL = 1794sf

EXISTING DECK = 260sf PORTION OF DECK REMOVED = (26sf)