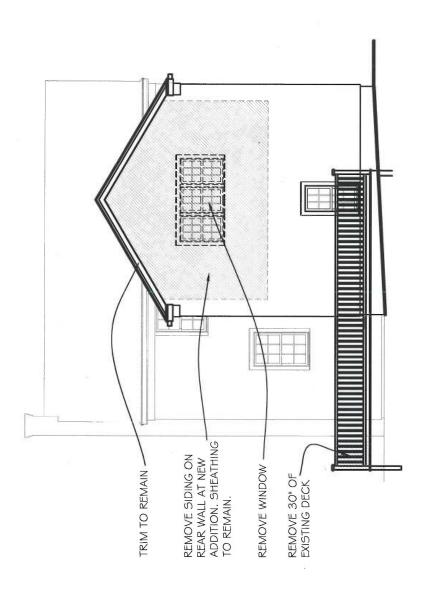

**LOCATION:** The house is on the northeast corner of Crest Avenue and Buena Vista Avenue.

**APPLICATION:** The applicant proposes a 303 square foot second-floor rear addition with an open first floor, and an expanded deck beneath the addition. On a modern second-floor rear addition, one window is proposed to be replaced, one infilled, and two new installed in new openings.

- 2. Materials proposed for the addition include: 3/4" painted cedar lap siding to match the existing, wood window trim, and an all-wood deck. New and replacement windows are shown as six-over-six, which is appropriate, but materials and specs are not indicated. The proposed motion conditions approval on the windows having applied interior and exterior muntins, and that the windows are wood or clad-wood.
- 3. Both of the existing rear corners of the house are preserved, with 1'6" wall insets. The addition's roof pitch matches that of the existing rear wing of the house, and the ridge is tucked beneath the current one. This is all appropriate per the *Design Guidelines*.
- 4. The window work on the existing second floor of the rear wing is appropriate since this is a modern addition. Proposed windows and trim are proportionate to the historic house. Two small skylights are show on the two roof planes of the new addition. These are visible but unobtrusive.
- 5. The existing deck would have a couple of feet removed from the south edge, staff believes to pull it back from a landmark tree and align it with the south wall of the house. Two-thirds of the additional deck space is under the new addition.
- 6. The extreme depth of this lot gives the addition and deck adequate spacing from the neighbors. Visually, the addition is compatible with the historic house without overwhelming it or causing a bowling alley effect. Staff's opinion is that the addition does not destroy historic materials features, spaces, or spatial relationships that characterize the property; that the new addition is adequately differentiated from the old and compatible in size, scale, and design; and could be removed in the future without compromising the historic integrity of the house.

### Existing East (Rear) Elevation

SCALE: 1/8" = 1'-0"

NORTH +

263 Crest
ad | room architecture + design
734.646.5934

## Proposed East (Rear) Elevation

SCALE: 1/8" = 1'-0"

NORTH .

## Proposed East (Rear) Elevation

SCALE: 1/8" = 1'-0"

NORTH

263 Crest
ad | Iroom architecture + design
734.646.5934