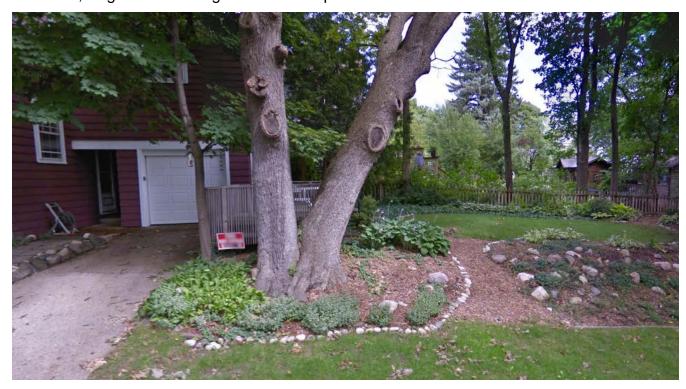

- 2. Materials proposed for the addition include: 3/4" painted cedar lap siding to match the existing, wood window trim, and an all-wood deck. New and replacement windows are shown as six-over-six, which is appropriate, but materials and specs are not indicated. The proposed motion conditions approval on the windows having applied interior and exterior muntins, and that the windows are wood or clad-wood.
- 3. Both of the existing rear corners of the house are preserved, with 1'6" wall insets. The addition's roof pitch matches that of the existing rear wing of the house, and the ridge is tucked beneath the current one. This is all appropriate per the *Design Guidelines*.
- 4. The window work on the existing second floor of the rear wing is appropriate since this is a modern addition. Proposed windows and trim are proportionate to the historic house. Two small skylights are show on the two roof planes of the new addition. These are visible but unobtrusive.
- 5. The existing deck would have a couple of feet removed from the south edge, staff believes to pull it back from a landmark tree and align it with the south wall of the house. Two-thirds of the additional deck space is under the new addition.
- 6. The extreme depth of this lot gives the addition and deck adequate spacing from the neighbors. Visually, the addition is compatible with the historic house without overwhelming it or causing a bowling alley effect. Staff's opinion is that the addition does not destroy historic materials features, spaces, or spatial relationships that characterize the property; that the new addition is adequately differentiated from the old and compatible in size, scale, and design; and could be removed in the future without compromising the historic integrity of the house.