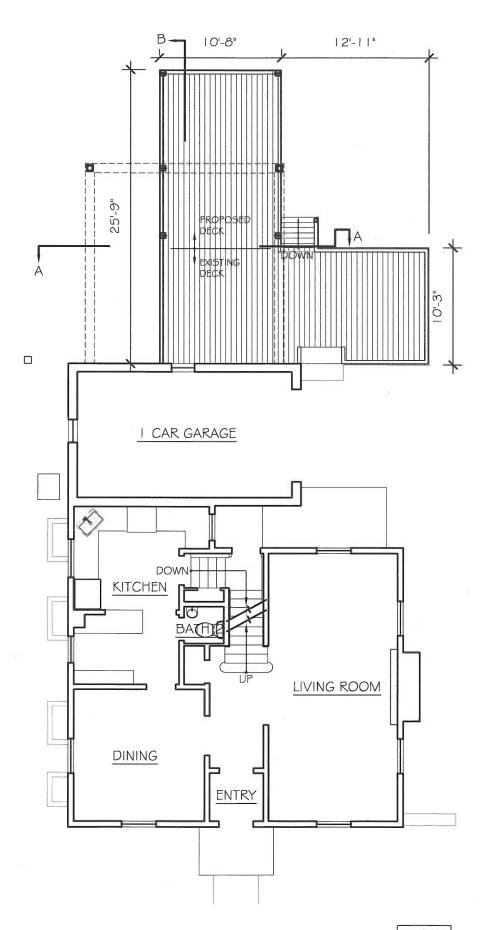

### Proposed Work:

Proposed 17'-4" x 17'-6" (303sf) second story addition to rear of house. The addition is not visible from the front of the house, and the addition roof is lower than the existing roof. The proposed addition size is 17% of the existing square footage. The existing house is 1794sf. The proposed addition is wood framed with painted cedar siding and asphalt shingle roof. Also proposed is an addition to the existing deck at the ground floor level, under the proposed second floor addition. The existing deck is 260sf. The proposed deck combined with existing is 408sf. The deck is proposed to be natural wood decking and railing.

### 263 Crest

ad | room architecture + design 734.646.5934

EXISTING FIRST FLOOR = 759sf PROPOSED FIRST FLOOR = 0sf

EXISTING TOTAL = 1794sf ADDITION TOTAL = 303sf, + 17% TOTAL = 2097sf

EXISTING DECK = 260sf PORTION OF DECK REMOVED = (26sf) TOTAL DECK = 408sf

### Proposed First Floor Plan

SCALE: 1/8" = 1'-0"

NORTH