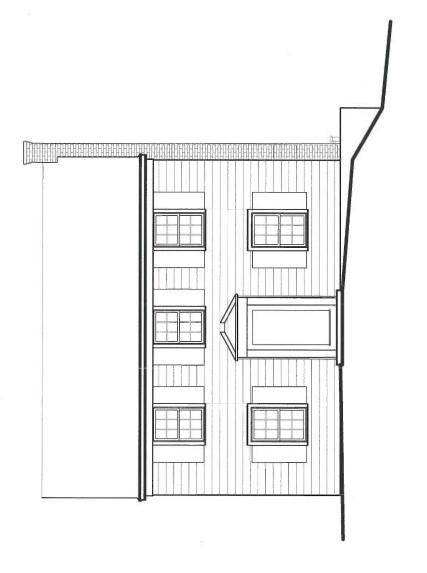

## Existing West (Front/Crest) Elevation

SCALE: 1/8" = 1'-0"

NORTH +

### 263 Crest

ad | Iroom architecture + design 734.646.5934

# Proposed West (Front/Crest) Elevation

SCALE: 1/8" = 1'-0"
NORTH -

263 Crest ad | Iroom architecture + design 734.646.5934