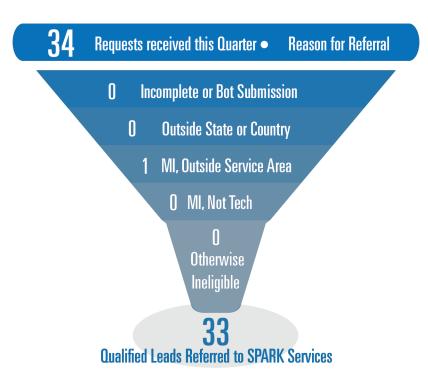

# **Business Accelerator Intake – Phase I**

The number of Business Idea forms received this quarter is average, but there was a distinctive positive change is the quality of the leads we received. Our analysis indicates this change was primarily driven by a shift in our marketing team's digital inbound strategy to focus on high quality targeted traffic at the expense of total web traffic.

The increase in qualified leads at the top of the funnel will ultimately lead to marginally higher incubator occupancy rates, acceleration program expenditures, and event attendance in the months to come.