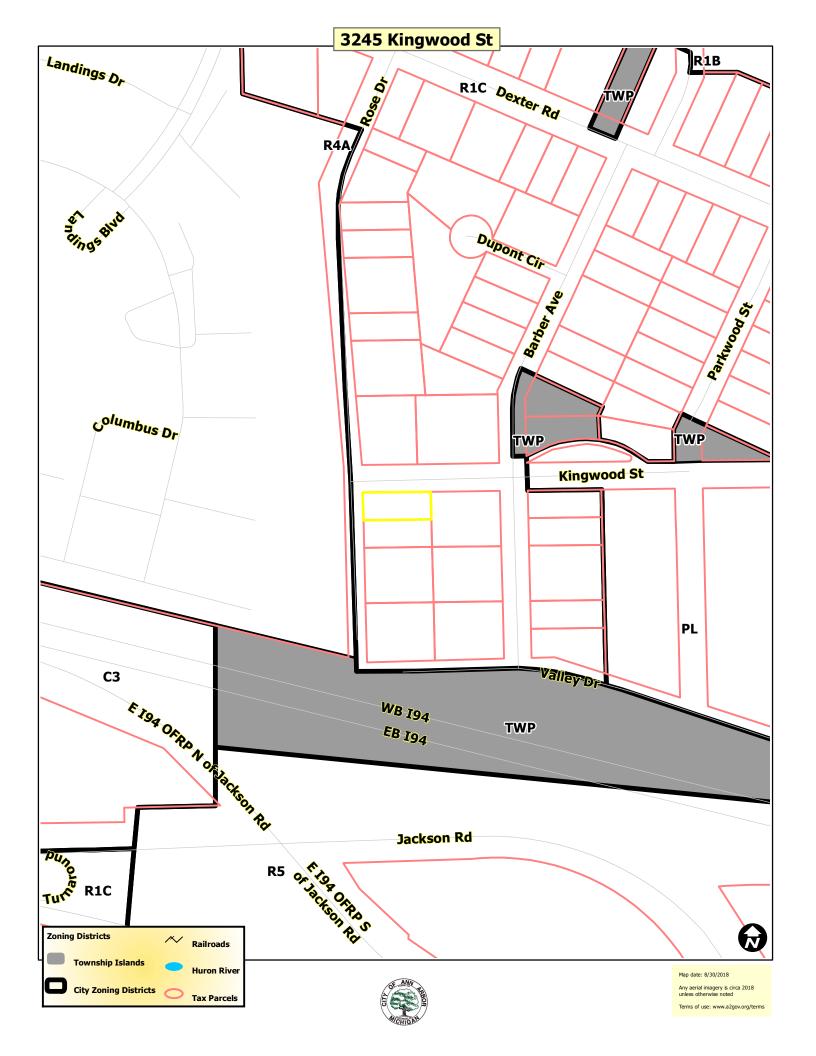

#### **Background:**

The subject parcel is zoned R1C (single-family) and is located at the corner of Kingwood Street and Rose Drive. The home was built in 1957 and is approximately 1,250 square feet in size.

# **Description:**

The residence is non-conforming as it does not meet the average front setback of 39 feet established by the two properties to the south. The applicant is requesting permission to alter the non-conforming structure in order to demolish an existing entry way and construct the new addition to the front of the home. The addition will be a 6'11"x 8'9" porch, powder room and entry to the home.