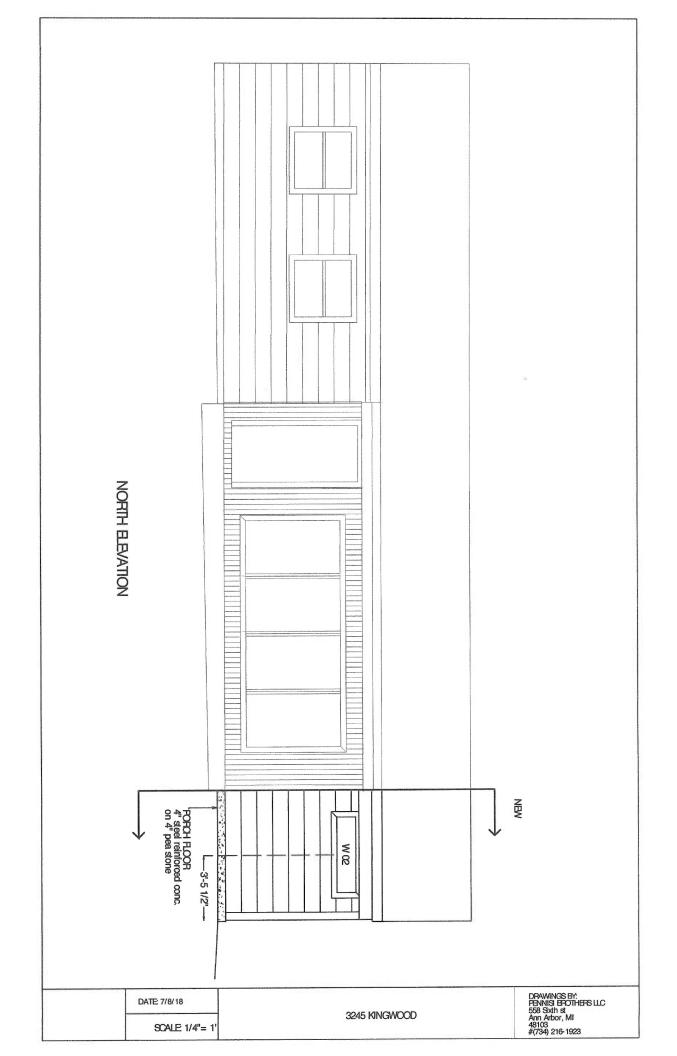

# **Description:**

The residence is non-conforming as it does not meet the average front setback of 39 feet established by the two properties to the south. The applicant is requesting permission to alter the non-conforming structure in order to demolish an existing entry way and construct the new addition to the front of the home. The addition will be a 6'11"x 8'9" porch, powder room and entry to the home.

# (2) 1 3/4" x 9 1/4" LVL ON 4X4 CCA POST REINF FOOTING! WITH #5 REBAR CONTINUOUSE <sup>1</sup>4" steel reinforced conc. on 4" pea stone 4:12 FOUNDATION & FRAMING PLAN REINF FOOTING WITH #5 REBAR CONTINUOUSE 4" STIEL HENFORCED CONC. 6 MILL VAPOR BAPFIOR 2" FIDGED INSULATION 4" PEA STONE ASPHALT SHINGLE ON 15# FELT OVER 1/2" SHEETHING ON TRUSSES 16" O.C. REINF FOOTING WITH #5 REBAR CONTINUOUSE (1) COURSE 8" BLOCK ON 12" W. THENCH FOOTING TO 42" BLOW GRADE MIN. R-38 INSULATION TWEK OVER 1/2" SHETHING ALUMINIUM SIDING TO MATCH EXISTING 2X6 @ 16" O.C. WALL CONSTUCTION DRAWINGS BY: PENNISI BROTHERS LLC 558 Stxth st Ann Arbor, MI 48103 #(734) 216-1923 DATE: 7/8/18 3245 KINGWOOD SCALE 1/4"=