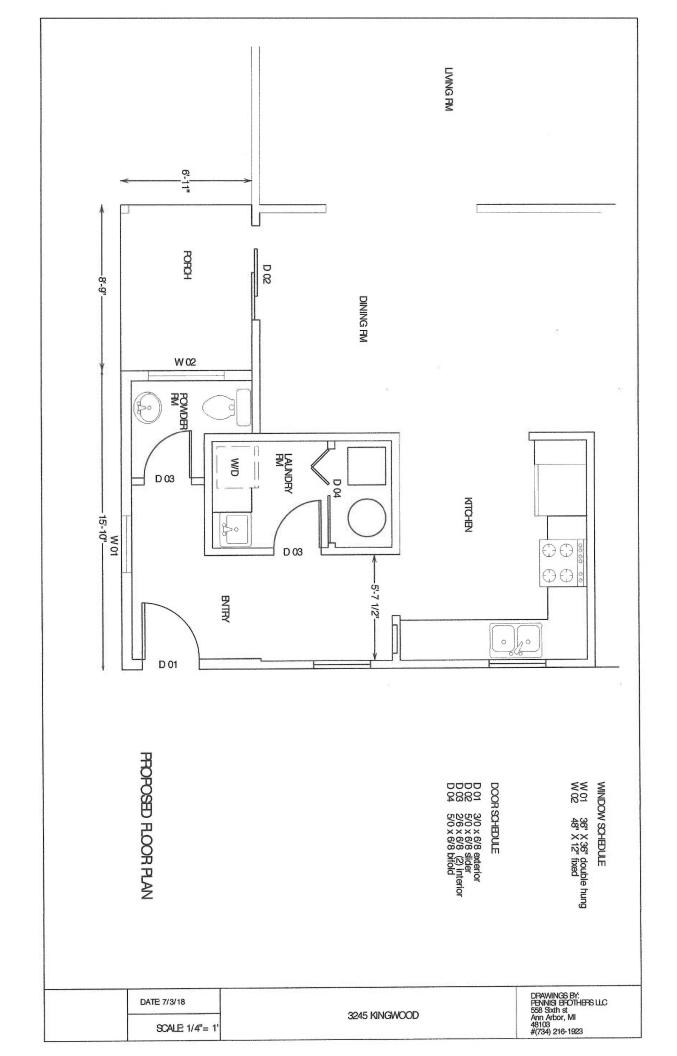

#### **Summary:**

Margaret Szczygiel, property owner, is requesting an alteration to a non-conforming structure in order to construct an addition to the front of the home. The property is zoned R1C, single-family residential. The addition (6'11" x 23'7") will consist of a new porch, powder room and entry way. The existing average front setback is 39 feet and the subject structure is established at approximately 35 feet. The proposed addition will not encroach any further into the setback.

# **Description:**

The residence is non-conforming as it does not meet the average front setback of 39 feet established by the two properties to the south. The applicant is requesting permission to alter the non-conforming structure in order to demolish an existing entry way and construct the new addition to the front of the home. The addition will be a 6'11"x 8'9" porch, powder room and entry to the home.