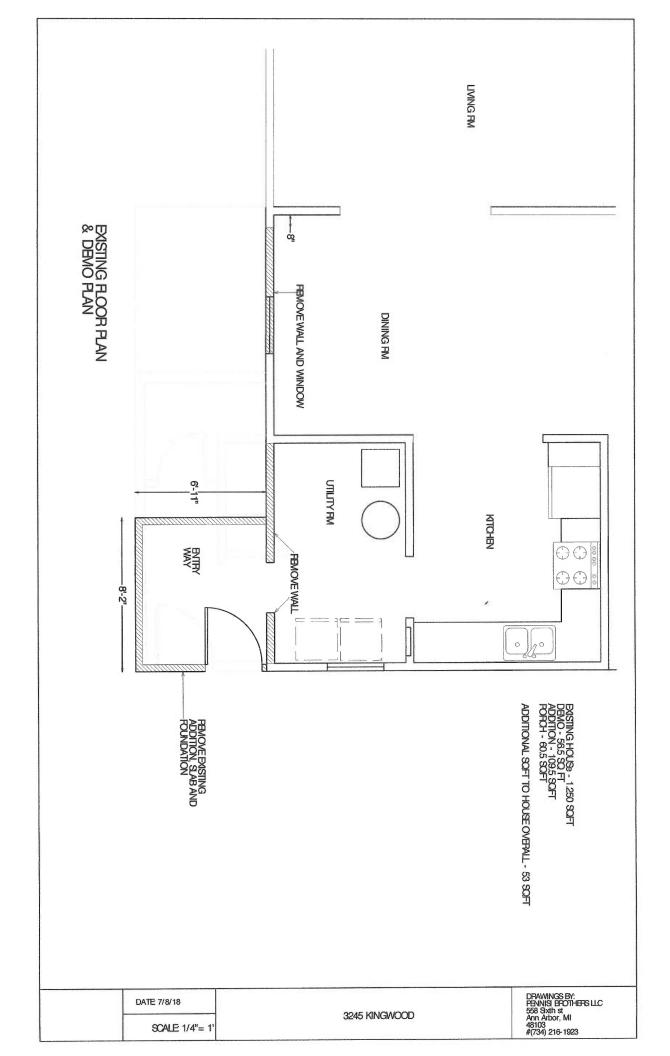

# **Description:**

The residence is non-conforming as it does not meet the average front setback of 39 feet established by the two properties to the south. The applicant is requesting permission to alter the non-conforming structure in order to demolish an existing entry way and construct the new addition to the front of the home. The addition will be a 6'11"x 8'9" porch, powder room and entry to the home.

Current Use of the Property:

5.32.2

The proposed change is allowed in accordance with Structure Non-Conformance, Section 5:87 (1) (a) & (b); which reads as follows:

- (1) A non-conforming structure may be maintained or restored, but no alteration shall be made to a non-conforming structure unless one of the following conditions is met:
  - a. The alteration is approved by the Zoning Board of Appeals upon finding that it complies as nearly as practicable with the requirements of this Chapter and that it will not have a detrimental effect on neighboring property.
  - b. The alteration conforms to all the requirements of this Chapter and is made to a building which will be a single-family dwelling on completion of the alteration and is located in an R1, R2, R3, or R4 district.
  - c. The structure is considered non-conforming due to the following reasons.

| Describe the proposed alterations and state why you are requesting this approval:                            |
|--------------------------------------------------------------------------------------------------------------|
| Build an addition to the west side of Stouse                                                                 |
| to the Existing set back                                                                                     |
| 0                                                                                                            |
| The alteration complies as nearly as is practicable with the requirements of the Chapter and will not have a |
| detrimental effect on neighboring property for the following reasons:                                        |
| a portion the existing Boilding is at the                                                                    |
| the addition will not increased the Existing Set                                                             |
| Back                                                                                                         |