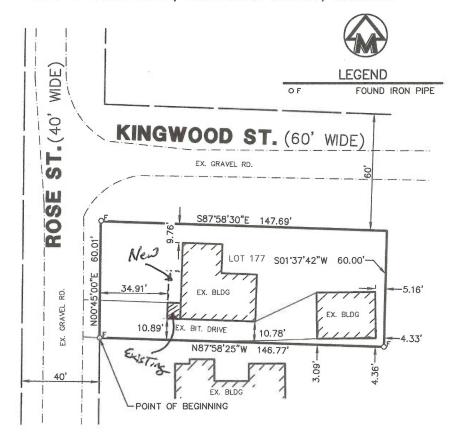

#### **Summary:**

Margaret Szczygiel, property owner, is requesting an alteration to a non-conforming structure in order to construct an addition to the front of the home. The property is zoned R1C, single-family residential. The addition (6'11" x 23'7") will consist of a new porch, powder room and entry way. The existing average front setback is 39 feet and the subject structure is established at approximately 35 feet. The proposed addition will not encroach any further into the setback.

| REQUIREMENT      | EXISTING CONDITION          | CODE REQUIREMENT |
|------------------|-----------------------------|------------------|
| Lot Area         | 8,862.8769 SaFt             |                  |
| Lot Width        | 8,862.8769 Sq.Ft<br>147.69' |                  |
| Floor Area Ratio |                             |                  |
| Open Space Ratio |                             |                  |
| Setbacks         | 34.91'                      |                  |
| Parking          |                             |                  |
| Landscaping      |                             |                  |
| Other            |                             |                  |
|                  |                             |                  |
|                  |                             |                  |

| Describe the proposed alterations and state why you are requesting this approval:                            |
|--------------------------------------------------------------------------------------------------------------|
| Build an addition to the west side of Stouse                                                                 |
| to the Existing set back                                                                                     |
| 0                                                                                                            |
| The alteration complies as nearly as is practicable with the requirements of the Chapter and will not have a |
| detrimental effect on neighboring property for the following reasons:                                        |
| a portion the existing Boilding is at the                                                                    |
| the addition will not increased the Existing Set                                                             |
| Back                                                                                                         |