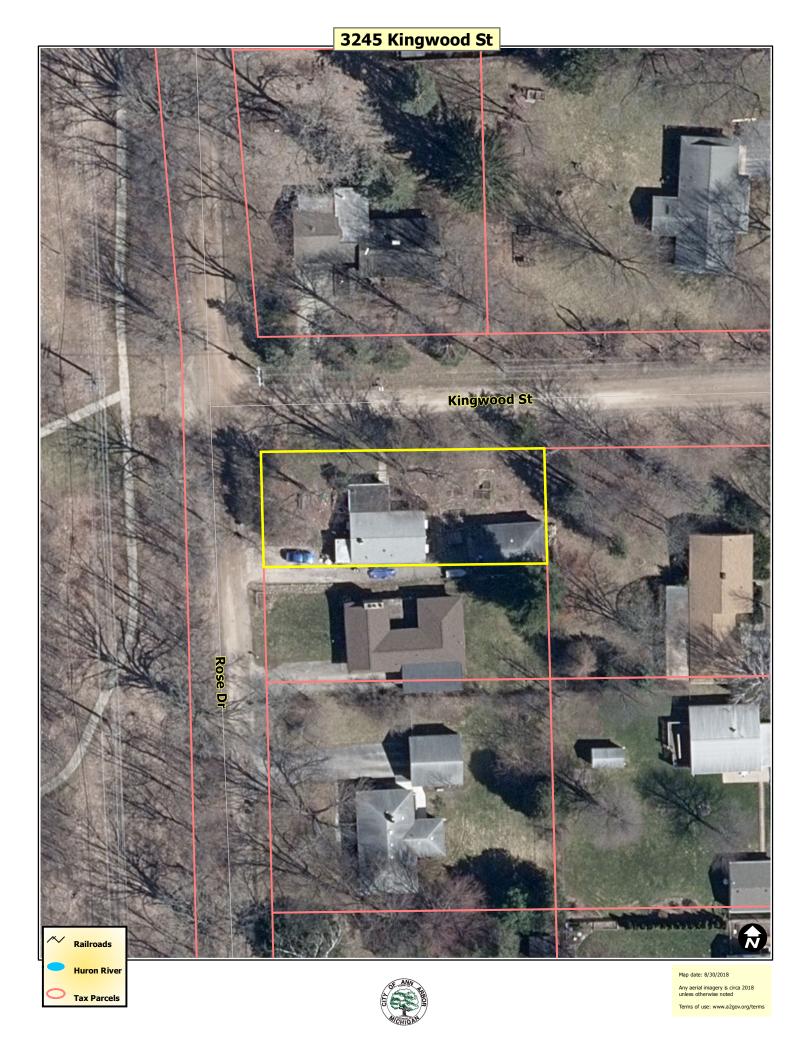

#### **Summary:**

Margaret Szczygiel, property owner, is requesting an alteration to a non-conforming structure in order to construct an addition to the front of the home. The property is zoned R1C, single-family residential. The addition (6'11" x 23'7") will consist of a new porch, powder room and entry way. The existing average front setback is 39 feet and the subject structure is established at approximately 35 feet. The proposed addition will not encroach any further into the setback.

#### **Background:**

The subject parcel is zoned R1C (single-family) and is located at the corner of Kingwood Street and Rose Drive. The home was built in 1957 and is approximately 1,250 square feet in size.

# **Description:**

The residence is non-conforming as it does not meet the average front setback of 39 feet established by the two properties to the south. The applicant is requesting permission to alter the non-conforming structure in order to demolish an existing entry way and construct the new addition to the front of the home. The addition will be a 6'11"x 8'9" porch, powder room and entry to the home.