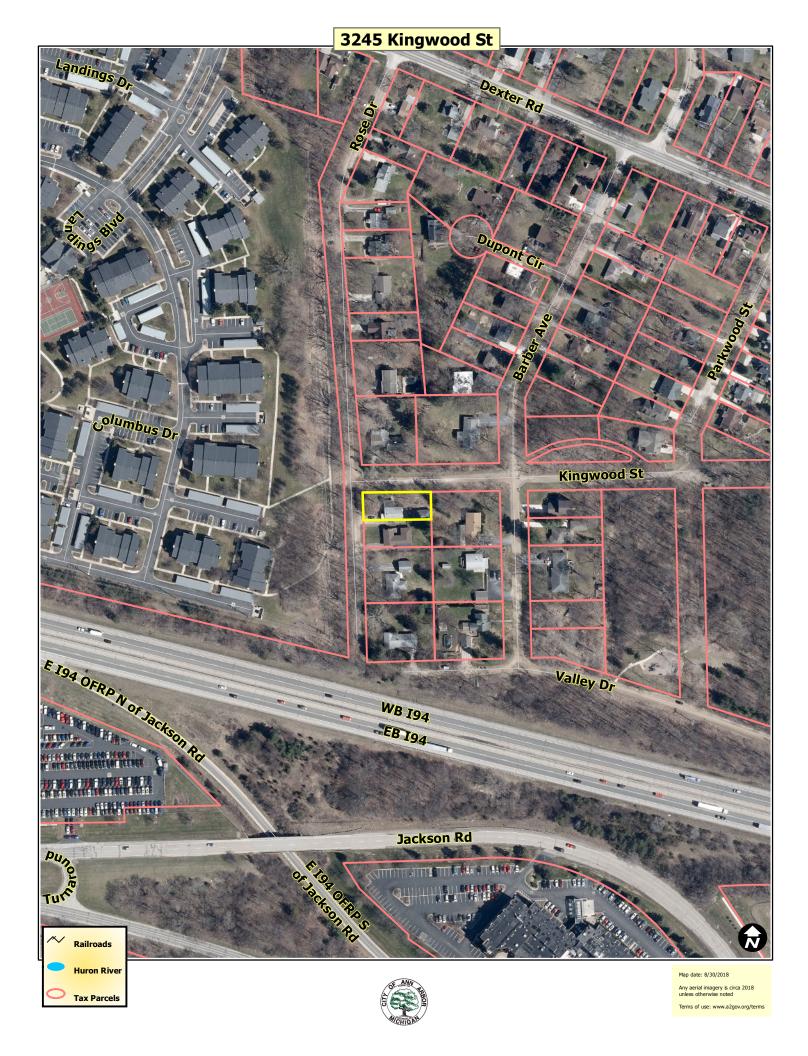

#### **Background:**

The subject parcel is zoned R1C (single-family) and is located at the corner of Kingwood Street and Rose Drive. The home was built in 1957 and is approximately 1,250 square feet in size.

# **Description:**

The residence is non-conforming as it does not meet the average front setback of 39 feet established by the two properties to the south. The applicant is requesting permission to alter the non-conforming structure in order to demolish an existing entry way and construct the new addition to the front of the home. The addition will be a 6'11"x 8'9" porch, powder room and entry to the home.