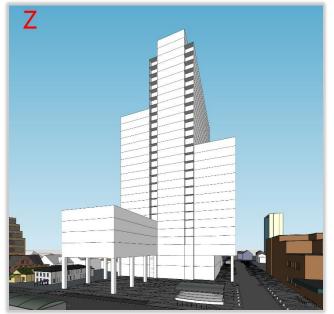

1" = 40'-0"





# FLOOR PLANS





7TH FLOOR PLAN SCALE: 1" = 40'-0" 7TH FLOOR TOWER

SCALE: 1" = 40'-0"





## PARTIAL SECTION DIAGRAM

S



MYEFSKI ARCHITECTS







COLLECTIVE ON 5TH

S

C E

S P A

20' 40' 80'





20'

40

COLLECTIVE ON 5TH

ACES

S P



COLLECTIVE ON 5TH

CES

P

S

A

1" = 40' - 0" 05/27/16 0 20' 40'



80



COLLECTIVE ON 5TH

E S

С

A

P

S





80



S E C

P

S

A

20' 40 80 0

MYEFSKI

ARCHITECTS



MYEFSKI

ARCHITECTS

80

20'

40

COLLECTIVE ON 5TH

CES

SPA



MYEFSKI ARCHITECTS

20'

0

40

80

E S COLLECTIVE ON 5TH

C

PA

S



### PLAZA AREA PLAN



COLLECTIVE ON 5TH

PA

PLAZA AREA PLAN



## MASSING STUDY





















## NORTH EAST CORNER VIEW





OPTION B

OPTION X/Y

## NORTH EAST CORNER VIEW



OPTION B

OPTION X/Y

## FRONT VIEW









#### AERIAL VIEW OF ANN ARBOR



# DESIGN REVIEW BOARD - INTRODUCTION AUGUST 15, 2018