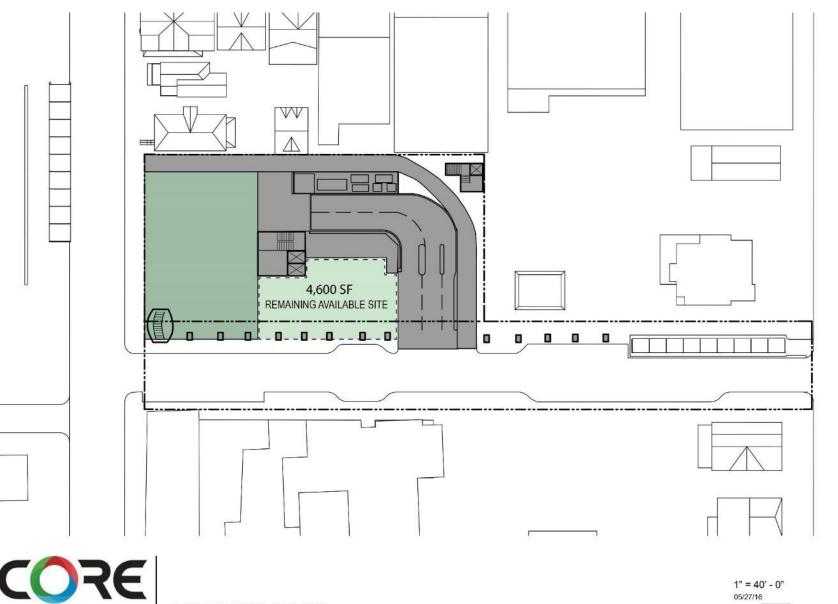

18







### SITE PLAN









### PARKING LEVEL P1 / ELEVATOR PIT PLAN





PARKING LEVEL P1 / ELEVATOR PIT PLAN 1" = 40'-0" 0 20' 40' 80' 04.26.2018 MYEE ARCHUI



# FLOOR PLANS



SCALE: 1" = 40'-0"

SCALE: 1" = 40'-0"





# FLOOR PLANS



4-5 FLOOR PLAN SCALE: 1" = 40'-0" 6TH FLOOR PLAN SCALE: 1" = 40'-0"





# FLOOR PLANS





7TH FLOOR PLAN SCALE: 1" = 40'-0" 7TH FLOOR TOWER

SCALE: 1" = 40'-0"





## PARTIAL SECTION DIAGRAM

S



MYEFSKI ARCHITECTS







COLLECTIVE ON 5TH

S

C E

S P A

20' 40' 80'





20'

40

COLLECTIVE ON 5TH

ACES

S P



COLLECTIVE ON 5TH

CES

P

S

A

1" = 40' - 0" 05/27/16 0 20' 40'



80



COLLECTIVE ON 5TH

E S

С

A

P

S





80



S E C

P

S

A

20' 40 80 0

MYEFSKI

ARCHITECTS



MYEFSKI

ARCHITECTS

80

20'

40

COLLECTIVE ON 5TH

CES

SPA



MYEFSKI ARCHITECTS

20'

0

40

80

E S COLLECTIVE ON 5TH

C

PA

S



### PLAZA AREA PLAN



COLLECTIVE ON 5TH

PA

PLAZA AREA PLAN



## MASSING STUDY





















## NORTH EAST CORNER VIEW





OPTION B

OPTION X/Y

## NORTH EAST CORNER VIEW



OPTION B

OPTION X/Y

## FRONT VIEW









#### AERIAL VIEW OF ANN ARBOR



# DESIGN REVIEW BOARD - INTRODUCTION AUGUST 15, 2018