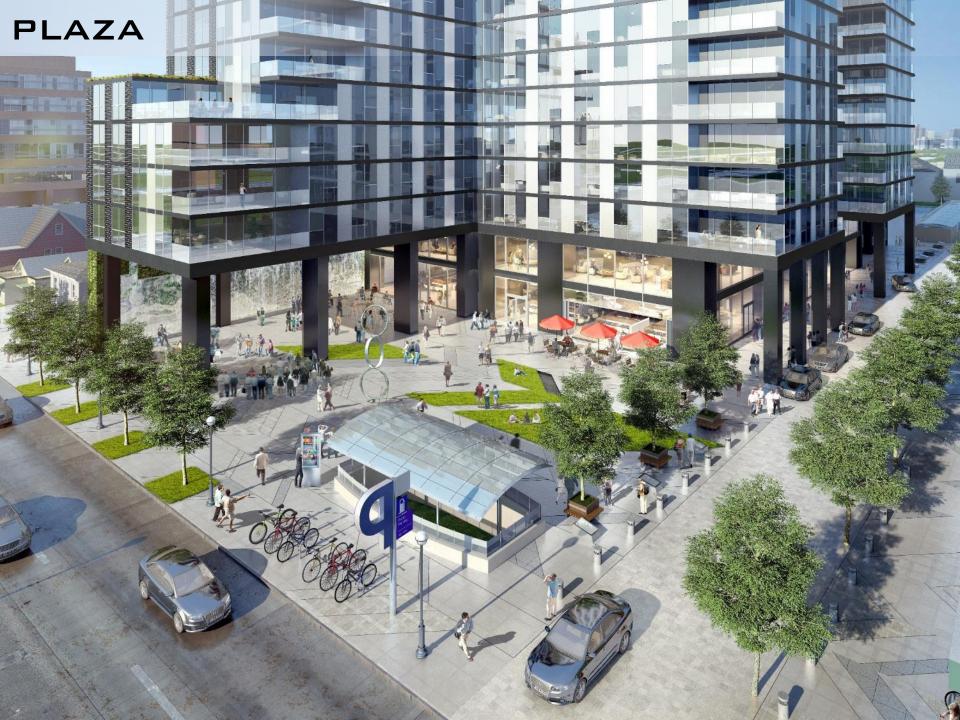

AN





PARKING LEVEL P1 / ELEVATOR PIT PLAN 1" = 40'-0" 0 20' 40' 80' 04.26.2018 MYEE ARCHUI



# FLOOR PLANS



SCALE: 1" = 40'-0"

SCALE: 1" = 40'-0"





# FLOOR PLANS



4-5 FLOOR PLAN SCALE: 1" = 40'-0" 6TH FLOOR PLAN SCALE: 1" = 40'-0"





# FLOOR PLANS





7TH FLOOR PLAN SCALE: 1" = 40'-0" 7TH FLOOR TOWER

SCALE: 1" = 40'-0"





## PARTIAL SECTION DIAGRAM

S



MYEFSKI ARCHITECTS







COLLECTIVE ON 5TH

S

C E

S P A

20' 40' 80'





20'

40

COLLECTIVE ON 5TH

ACES

S P



COLLECTIVE ON 5TH

CES

P

S

A

1" = 40' - 0" 05/27/16 0 20' 40'



80



COLLECTIVE ON 5TH

E S

С

A

P

S





80



S E C

P

S

A

20' 40 80 0

MYEFSKI

ARCHITECTS



MYEFSKI

ARCHITECTS

80

20'

40

COLLECTIVE ON 5TH

CES

SPA



MYEFSKI ARCHITECTS

20'

0

40

80

E S COLLECTIVE ON 5TH

C

PA

S



### PLAZA AREA PLAN



COLLECTIVE ON 5TH

PA

PLAZA AREA PLAN



## MASSING STUDY





















## NORTH EAST CORNER VIEW





OPTION B

OPTION X/Y

## NORTH EAST CORNER VIEW



OPTION B

OPTION X/Y

## FRONT VIEW









#### AERIAL VIEW OF ANN ARBOR



# DESIGN REVIEW BOARD - INTRODUCTION AUGUST 15, 2018