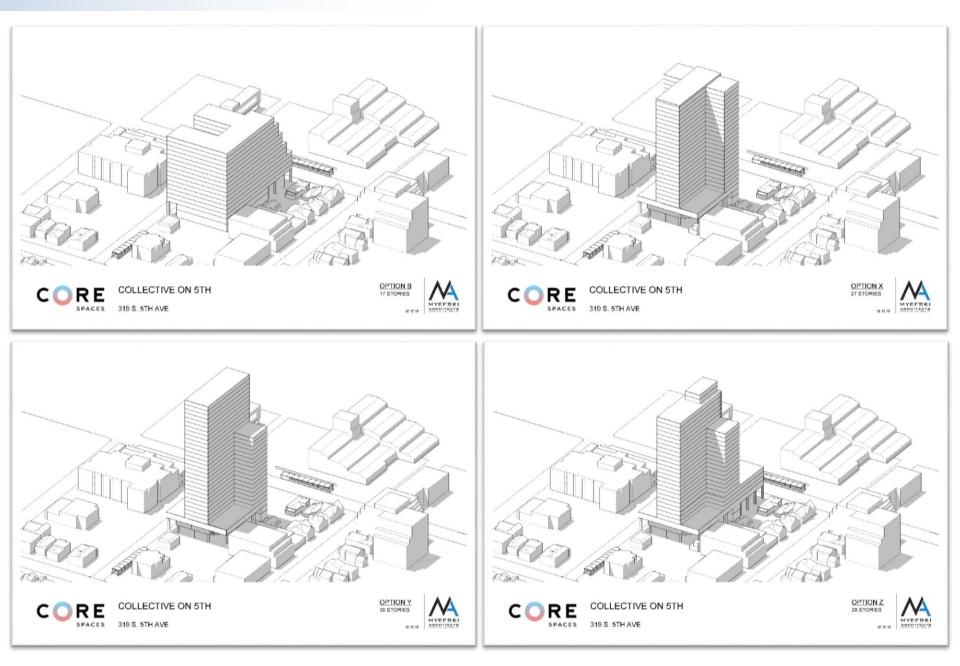

R PLANS



SCALE: 1" = 40'-0"

SCALE: 1" = 40'-0"





# FLOOR PLANS



4-5 FLOOR PLAN SCALE: 1" = 40'-0" 6TH FLOOR PLAN SCALE: 1" = 40'-0"





# FLOOR PLANS





7TH FLOOR PLAN SCALE: 1" = 40'-0" 7TH FLOOR TOWER

SCALE: 1" = 40'-0"





## PARTIAL SECTION DIAGRAM

S



MYEFSKI ARCHITECTS







COLLECTIVE ON 5TH

S

C E

S P A

20' 40' 80'





20'

40

COLLECTIVE ON 5TH

ACES

S P



COLLECTIVE ON 5TH

CES

P

S

A

1" = 40' - 0" 05/27/16 0 20' 40'



80



COLLECTIVE ON 5TH

E S

С

A

P

S





80



S E C

P

S

A

20' 40 80 0

MYEFSKI

ARCHITECTS



MYEFSKI

ARCHITECTS

80

20'

40

COLLECTIVE ON 5TH

CES

SPA



MYEFSKI ARCHITECTS

20'

0

40

80

E S COLLECTIVE ON 5TH

C

PA

S



### PLAZA AREA PLAN



COLLECTIVE ON 5TH

PA

PLAZA AREA PLAN



## MASSING STUDY





















## NORTH EAST CORNER VIEW





OPTION B

OPTION X/Y

## NORTH EAST CORNER VIEW



OPTION B

OPTION X/Y

## FRONT VIEW









#### AERIAL VIEW OF ANN ARBOR



# DESIGN REVIEW BOARD - INTRODUCTION AUGUST 15, 2018