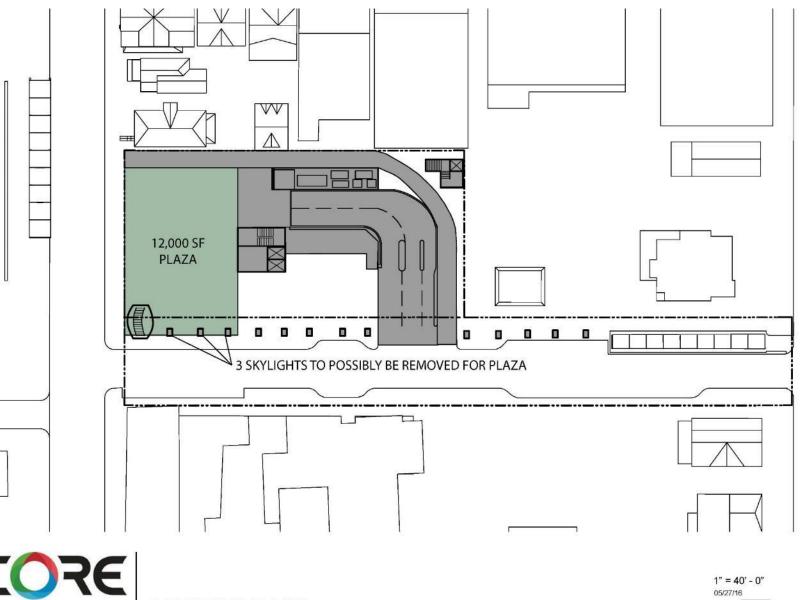

# DESIGN REVIEW BOARD - INTRODUCTION AUGUST 15, 2018







### SITE PLAN









### PARKING LEVEL P1 / ELEVATOR PIT PLAN





PARKING LEVEL P1 / ELEVATOR PIT PLAN 1" = 40'-0" 0 20' 40' 80' 04.26.2018 MYEE ARCHUI



# FLOOR PLANS



SCALE: 1" = 40'-0"

SCALE: 1" = 40'-0"





# FLOOR PLANS



4-5 FLOOR PLAN SCALE: 1" = 40'-0" 6TH FLOOR PLAN SCALE: 1" = 40'-0"





# FLOOR PLANS





7TH FLOOR PLAN SCALE: 1" = 40'-0" 7TH FLOOR TOWER

SCALE: 1" = 40'-0"





## PARTIAL SECTION DIAGRAM

S



MYEFSKI ARCHITECTS







COLLECTIVE ON 5TH

S

C E

S P A

20' 40' 80'





20'

40

COLLECTIVE ON 5TH

ACES

S P



COLLECTIVE ON 5TH

CES

P

S

A

1" = 40' - 0" 05/27/16 0 20' 40'



80



COLLECTIVE ON 5TH

E S

С

A

P

S





80



S E C

P

S

A

20' 40 80 0

MYEFSKI

ARCHITECTS



MYEFSKI

ARCHITECTS

80

20'

40

COLLECTIVE ON 5TH

CES

SPA



MYEFSKI ARCHITECTS

20'

0

40

80

E S COLLECTIVE ON 5TH

C

PA

S



### PLAZA AREA PLAN



COLLECTIVE ON 5TH

PA

PLAZA AREA PLAN



## MASSING STUDY





















## NORTH EAST CORNER VIEW





OPTION B

OPTION X/Y

## NORTH EAST CORNER VIEW



OPTION B

OPTION X/Y

## FRONT VIEW









#### AERIAL VIEW OF ANN ARBOR



# DESIGN REVIEW BOARD - INTRODUCTION AUGUST 15, 2018