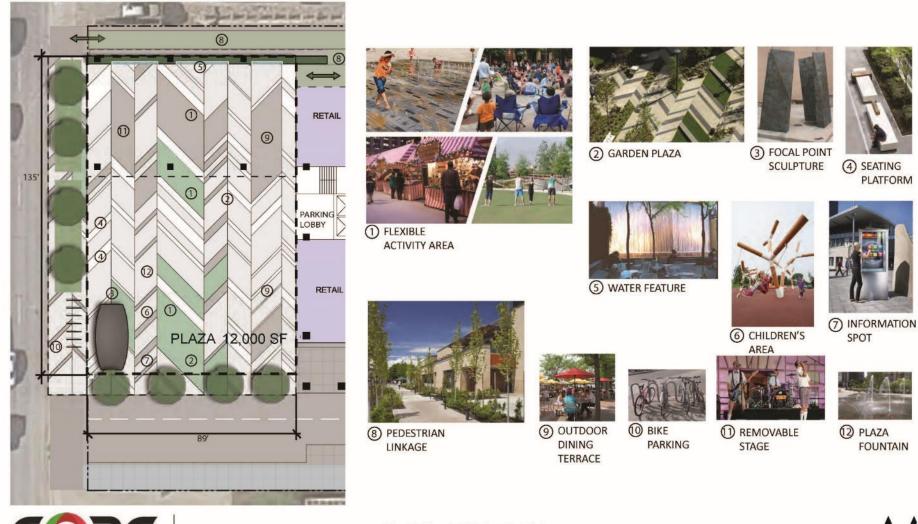

1 / ELEVATOR PIT PLAN 1" = 40'-0" 0 20' 40' 80' 04.26.2018 MYEE ARCHUI



# FLOOR PLANS



SCALE: 1" = 40'-0"

SCALE: 1" = 40'-0"





# FLOOR PLANS



4-5 FLOOR PLAN SCALE: 1" = 40'-0" 6TH FLOOR PLAN SCALE: 1" = 40'-0"





# FLOOR PLANS





7TH FLOOR PLAN SCALE: 1" = 40'-0" 7TH FLOOR TOWER

SCALE: 1" = 40'-0"





## PARTIAL SECTION DIAGRAM

S



MYEFSKI ARCHITECTS







COLLECTIVE ON 5TH

S

C E

S P A

20' 40' 80'





20'

40

COLLECTIVE ON 5TH

ACES

S P



COLLECTIVE ON 5TH

CES

P

S

A

1" = 40' - 0" 05/27/16 0 20' 40'



80



COLLECTIVE ON 5TH

E S

С

A

P

S





80



S E C

P

S

A

20' 40 80 0

MYEFSKI

ARCHITECTS



MYEFSKI

ARCHITECTS

80

20'

40

COLLECTIVE ON 5TH

CES

SPA



MYEFSKI ARCHITECTS

20'

0

40

80

E S COLLECTIVE ON 5TH

C

PA

S



### PLAZA AREA PLAN



COLLECTIVE ON 5TH

PA

PLAZA AREA PLAN



## MASSING STUDY





















## NORTH EAST CORNER VIEW





OPTION B

OPTION X/Y

## NORTH EAST CORNER VIEW



OPTION B

OPTION X/Y

## FRONT VIEW









#### AERIAL VIEW OF ANN ARBOR



# DESIGN REVIEW BOARD - INTRODUCTION AUGUST 15, 2018