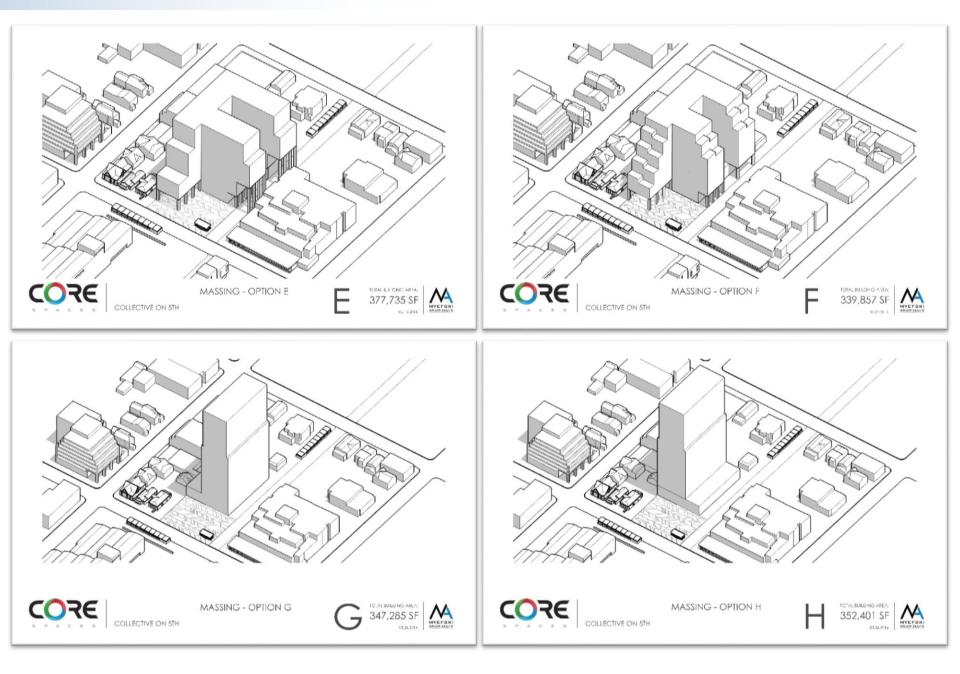

CHUI



# FLOOR PLANS



SCALE: 1" = 40'-0"

SCALE: 1" = 40'-0"





# FLOOR PLANS



4-5 FLOOR PLAN SCALE: 1" = 40'-0" 6TH FLOOR PLAN SCALE: 1" = 40'-0"





# FLOOR PLANS





7TH FLOOR PLAN SCALE: 1" = 40'-0" 7TH FLOOR TOWER

SCALE: 1" = 40'-0"





## PARTIAL SECTION DIAGRAM

S



MYEFSKI ARCHITECTS







COLLECTIVE ON 5TH

S

C E

S P A

20' 40' 80'





20'

40

COLLECTIVE ON 5TH

ACES

S P



COLLECTIVE ON 5TH

CES

P

S

A

1" = 40' - 0" 05/27/16 0 20' 40'



80



COLLECTIVE ON 5TH

E S

С

A

P

S





80



S E C

P

S

A

20' 40 80 0

MYEFSKI

ARCHITECTS



MYEFSKI

ARCHITECTS

80

20'

40

COLLECTIVE ON 5TH

CES

SPA



MYEFSKI ARCHITECTS

20'

0

40

80

E S COLLECTIVE ON 5TH

C

PA

S



### PLAZA AREA PLAN



COLLECTIVE ON 5TH

PA

PLAZA AREA PLAN



## MASSING STUDY





















## NORTH EAST CORNER VIEW





OPTION B

OPTION X/Y

## NORTH EAST CORNER VIEW



OPTION B

OPTION X/Y

## FRONT VIEW









#### AERIAL VIEW OF ANN ARBOR



# DESIGN REVIEW BOARD - INTRODUCTION AUGUST 15, 2018