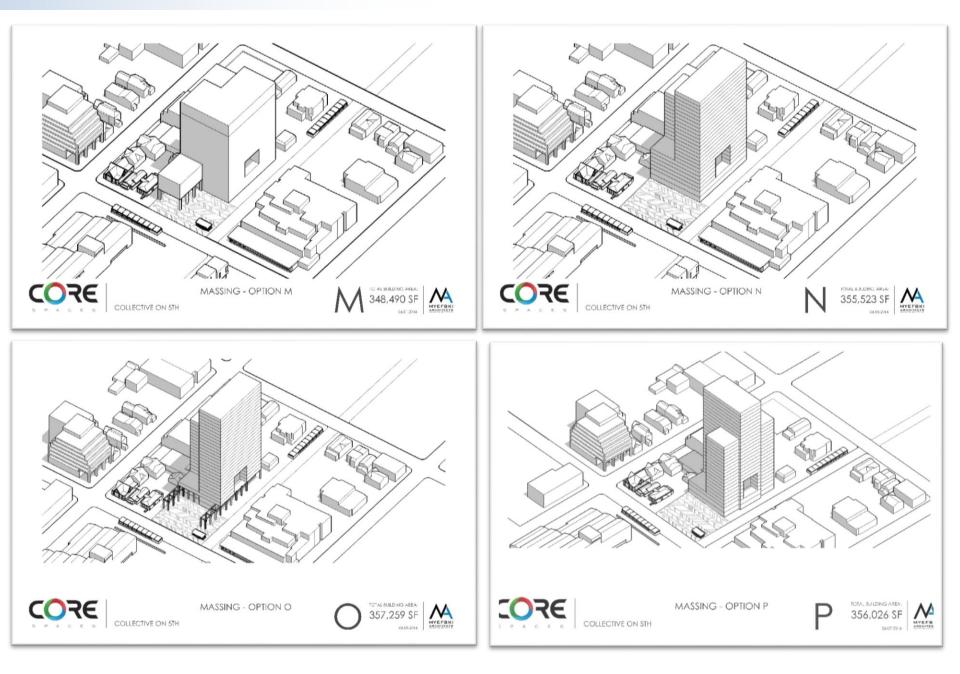

# FLOOR PLANS



SCALE: 1" = 40'-0"

SCALE: 1" = 40'-0"





# FLOOR PLANS



4-5 FLOOR PLAN SCALE: 1" = 40'-0" 6TH FLOOR PLAN SCALE: 1" = 40'-0"





# FLOOR PLANS





7TH FLOOR PLAN SCALE: 1" = 40'-0" 7TH FLOOR TOWER

SCALE: 1" = 40'-0"





## PARTIAL SECTION DIAGRAM

S



MYEFSKI ARCHITECTS







COLLECTIVE ON 5TH

S

C E

S P A

20' 40' 80'





20'

40

COLLECTIVE ON 5TH

ACES

S P



COLLECTIVE ON 5TH

CES

P

S

A

1" = 40' - 0" 05/27/16 0 20' 40'



80



COLLECTIVE ON 5TH

E S

С

A

P

S





80



S E C

P

S

A

20' 40 80 0

MYEFSKI

ARCHITECTS



MYEFSKI

ARCHITECTS

80

20'

40

COLLECTIVE ON 5TH

CES

SPA



MYEFSKI ARCHITECTS

20'

0

40

80

E S COLLECTIVE ON 5TH

C

PA

S



### PLAZA AREA PLAN



COLLECTIVE ON 5TH

PA

PLAZA AREA PLAN



## MASSING STUDY





















## NORTH EAST CORNER VIEW





OPTION B

OPTION X/Y

## NORTH EAST CORNER VIEW



OPTION B

OPTION X/Y

## FRONT VIEW









#### AERIAL VIEW OF ANN ARBOR



# DESIGN REVIEW BOARD - INTRODUCTION AUGUST 15, 2018