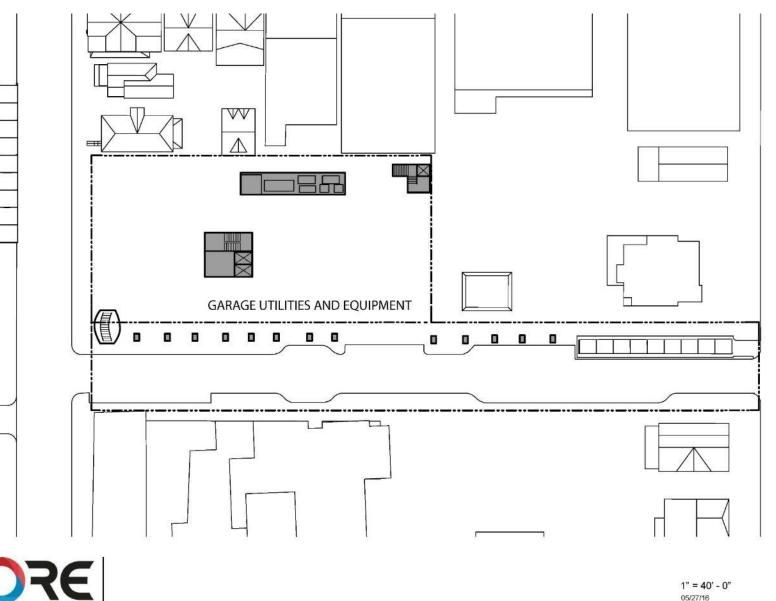

### PARKING LEVEL P1 / ELEVATOR PIT PLAN

PARKING LEVEL P1 / ELEVATOR PIT PLAN 1" = 40'-0" 0 20' 40' 80' 04.26.2018 MYEE ARCHUI