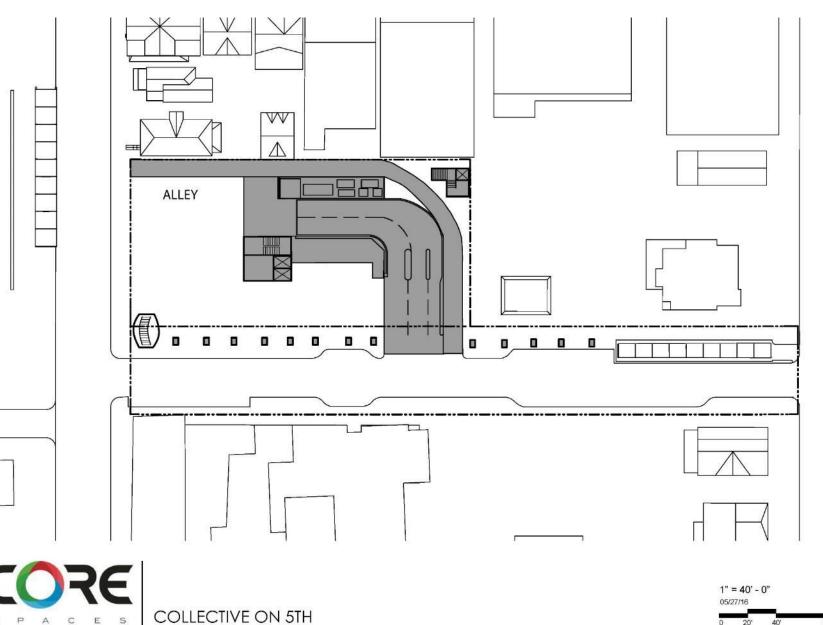

# DESIGN REVIEW BOARD - INTRODUCTION AUGUST 15, 2018







### SITE PLAN









### PARKING LEVEL P1 / ELEVATOR PIT PLAN





PARKING LEVEL P1 / ELEVATOR PIT PLAN 1" = 40'-0" 0 20' 40' 80' 04.26.2018 MYEE ARCHUI



# FLOOR PLANS



SCALE: 1" = 40'-0"

SCALE: 1" = 40'-0"





# FLOOR PLANS



4-5 FLOOR PLAN SCALE: 1" = 40'-0" 6TH FLOOR PLAN SCALE: 1" = 40'-0"





# FLOOR PLANS





7TH FLOOR PLAN SCALE: 1" = 40'-0" 7TH FLOOR TOWER

SCALE: 1" = 40'-0"





## PARTIAL SECTION DIAGRAM

S



MYEFSKI ARCHITECTS







COLLECTIVE ON 5TH

S

C E

S P A

20' 40' 80'





20'

40

COLLECTIVE ON 5TH

ACES

S P



COLLECTIVE ON 5TH

CES

P

S

A

1" = 40' - 0" 05/27/16 0 20' 40'



80



COLLECTIVE ON 5TH

E S

С

A

P

S





80



S E C

P

S

A

20' 40 80 0

MYEFSKI

ARCHITECTS



MYEFSKI

ARCHITECTS

80

20'

40

COLLECTIVE ON 5TH

CES

SPA



MYEFSKI ARCHITECTS

20'

0

40

80

E S COLLECTIVE ON 5TH

C

PA

S



### PLAZA AREA PLAN



COLLECTIVE ON 5TH

PA

PLAZA AREA PLAN



## MASSING STUDY





















## NORTH EAST CORNER VIEW





OPTION B

OPTION X/Y

## NORTH EAST CORNER VIEW



OPTION B

OPTION X/Y

## FRONT VIEW









#### AERIAL VIEW OF ANN ARBOR



# DESIGN REVIEW BOARD - INTRODUCTION AUGUST 15, 2018