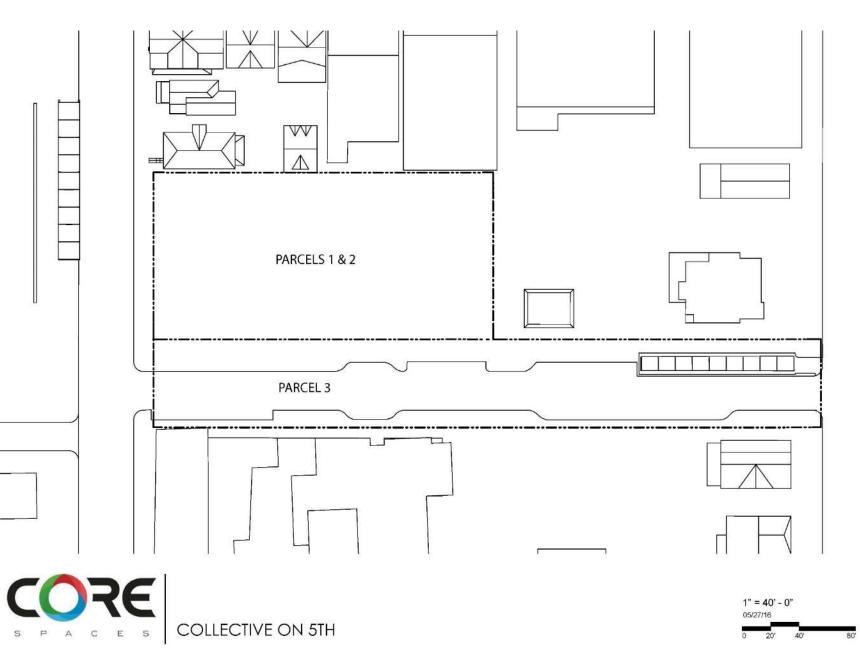

# DESIGN REVIEW BOARD - INTRODUCTION AUGUST 15, 2018







### SITE PLAN









### PARKING LEVEL P1 / ELEVATOR PIT PLAN





PARKING LEVEL P1 / ELEVATOR PIT PLAN 1" = 40'-0" 0 20' 40' 80' 04.26.2018 MYEE ARCHUI



# FLOOR PLANS



SCALE: 1" = 40'-0"

SCALE: 1" = 40'-0"





# FLOOR PLANS



4-5 FLOOR PLAN SCALE: 1" = 40'-0" 6TH FLOOR PLAN SCALE: 1" = 40'-0"





# FLOOR PLANS





7TH FLOOR PLAN SCALE: 1" = 40'-0" 7TH FLOOR TOWER

SCALE: 1" = 40'-0"





## PARTIAL SECTION DIAGRAM

S



MYEFSKI ARCHITECTS







COLLECTIVE ON 5TH

S

C E

S P A

20' 40' 80'





20'

40

COLLECTIVE ON 5TH

ACES

S P



COLLECTIVE ON 5TH

CES

P

S

A

1" = 40' - 0" 05/27/16 0 20' 40'



80



COLLECTIVE ON 5TH

E S

С

A

P

S





80



S E C

P

S

A

20' 40 80 0

MYEFSKI

ARCHITECTS



MYEFSKI

ARCHITECTS

80

20'

40

COLLECTIVE ON 5TH

CES

SPA



MYEFSKI ARCHITECTS

20'

0

40

80

E S COLLECTIVE ON 5TH

C

PA

S



### PLAZA AREA PLAN



COLLECTIVE ON 5TH

PA

PLAZA AREA PLAN



## MASSING STUDY





















## NORTH EAST CORNER VIEW





OPTION B

OPTION X/Y

## NORTH EAST CORNER VIEW



OPTION B

OPTION X/Y

## FRONT VIEW









#### AERIAL VIEW OF ANN ARBOR



# DESIGN REVIEW BOARD - INTRODUCTION AUGUST 15, 2018