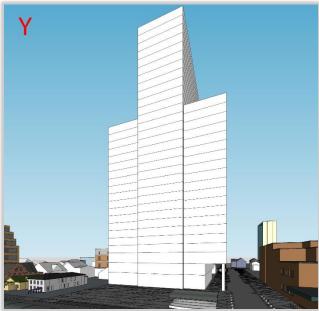

ALE: 1" = 40'-0"





# FLOOR PLANS





7TH FLOOR PLAN SCALE: 1" = 40'-0" 7TH FLOOR TOWER

SCALE: 1" = 40'-0"





## PARTIAL SECTION DIAGRAM

S



MYEFSKI ARCHITECTS







COLLECTIVE ON 5TH

S

C E

S P A

20' 40' 80'





20'

40

COLLECTIVE ON 5TH

ACES

S P



COLLECTIVE ON 5TH

CES

P

S

A

1" = 40' - 0" 05/27/16 0 20' 40'



80



COLLECTIVE ON 5TH

E S

С

A

P

S





80



S E C

P

S

A

20' 40 80 0

MYEFSKI

ARCHITECTS



MYEFSKI

ARCHITECTS

80

20'

40

COLLECTIVE ON 5TH

CES

SPA



MYEFSKI ARCHITECTS

20'

0

40

80

E S COLLECTIVE ON 5TH

C

PA

S



### PLAZA AREA PLAN



COLLECTIVE ON 5TH

PA

PLAZA AREA PLAN



## MASSING STUDY





















## NORTH EAST CORNER VIEW





OPTION B

OPTION X/Y

## NORTH EAST CORNER VIEW



OPTION B

OPTION X/Y

## FRONT VIEW









#### AERIAL VIEW OF ANN ARBOR



# DESIGN REVIEW BOARD - INTRODUCTION AUGUST 15, 2018