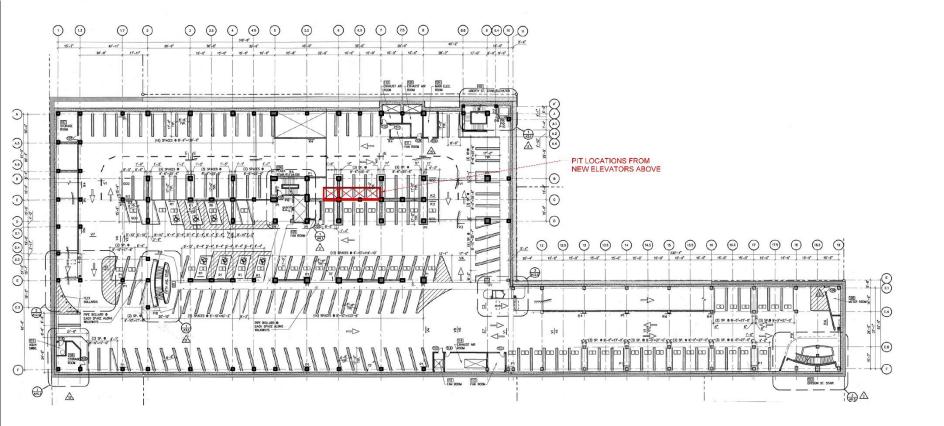

### PARKING LEVEL P1 / ELEVATOR PIT PLAN

PARKING LEVEL P1 / ELEVATOR PIT PLAN 1" = 40'-0" 0 20' 40' 80' 04.26.2018 MYEE ARCHUI