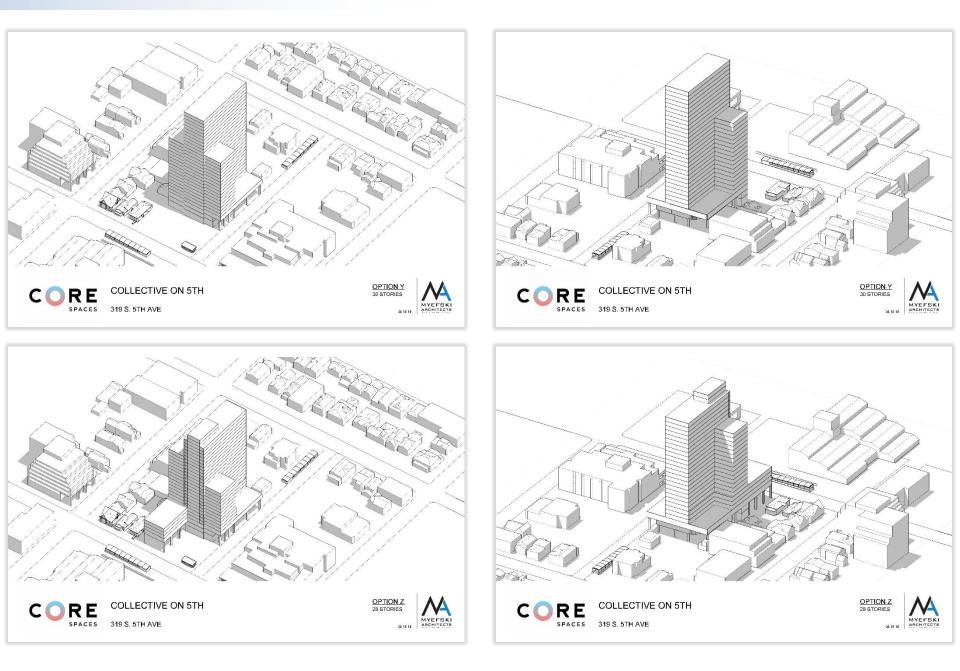

FLOOR PLANS



SCALE: 1" = 40'-0"

SCALE: 1" = 40'-0"





# FLOOR PLANS



4-5 FLOOR PLAN SCALE: 1" = 40'-0" 6TH FLOOR PLAN SCALE: 1" = 40'-0"





# FLOOR PLANS





7TH FLOOR PLAN SCALE: 1" = 40'-0" 7TH FLOOR TOWER

SCALE: 1" = 40'-0"





## PARTIAL SECTION DIAGRAM

S



MYEFSKI ARCHITECTS







COLLECTIVE ON 5TH

S

C E

S P A

20' 40' 80'





20'

40

COLLECTIVE ON 5TH

ACES

S P



COLLECTIVE ON 5TH

CES

P

S

A

1" = 40' - 0" 05/27/16 0 20' 40'



80



COLLECTIVE ON 5TH

E S

С

A

P

S





80



S E C

P

S

A

20' 40 80 0

MYEFSKI

ARCHITECTS



MYEFSKI

ARCHITECTS

80

20'

40

COLLECTIVE ON 5TH

CES

SPA



MYEFSKI ARCHITECTS

20'

0

40

80

E S COLLECTIVE ON 5TH

C

PA

S



### PLAZA AREA PLAN



COLLECTIVE ON 5TH

PA

PLAZA AREA PLAN



## MASSING STUDY





















## NORTH EAST CORNER VIEW





OPTION B

OPTION X/Y

## NORTH EAST CORNER VIEW



OPTION B

OPTION X/Y

## FRONT VIEW









#### AERIAL VIEW OF ANN ARBOR



# DESIGN REVIEW BOARD - INTRODUCTION AUGUST 15, 2018