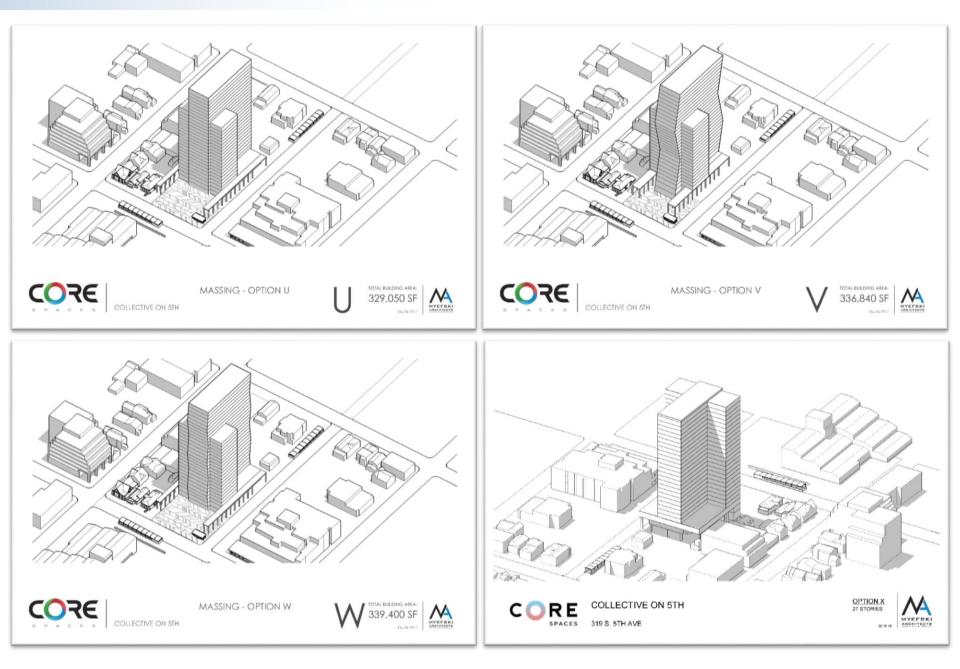

# FLOOR PLANS



SCALE: 1" = 40'-0"

SCALE: 1" = 40'-0"





# FLOOR PLANS



4-5 FLOOR PLAN SCALE: 1" = 40'-0" 6TH FLOOR PLAN SCALE: 1" = 40'-0"





# FLOOR PLANS





7TH FLOOR PLAN SCALE: 1" = 40'-0" 7TH FLOOR TOWER

SCALE: 1" = 40'-0"





## PARTIAL SECTION DIAGRAM

S



MYEFSKI ARCHITECTS







COLLECTIVE ON 5TH

S

C E

S P A

20' 40' 80'





20'

40

COLLECTIVE ON 5TH

ACES

S P



COLLECTIVE ON 5TH

CES

P

S

A

1" = 40' - 0" 05/27/16 0 20' 40'



80



COLLECTIVE ON 5TH

E S

С

A

P

S





80



S E C

P

S

A

20' 40 80 0

MYEFSKI

ARCHITECTS



MYEFSKI

ARCHITECTS

80

20'

40

COLLECTIVE ON 5TH

CES

SPA



MYEFSKI ARCHITECTS

20'

0

40

80

E S COLLECTIVE ON 5TH

C

PA

S



### PLAZA AREA PLAN



COLLECTIVE ON 5TH

PA

PLAZA AREA PLAN



## MASSING STUDY





















## NORTH EAST CORNER VIEW





OPTION B

OPTION X/Y

## NORTH EAST CORNER VIEW



OPTION B

OPTION X/Y

## FRONT VIEW









#### AERIAL VIEW OF ANN ARBOR



# DESIGN REVIEW BOARD - INTRODUCTION AUGUST 15, 2018