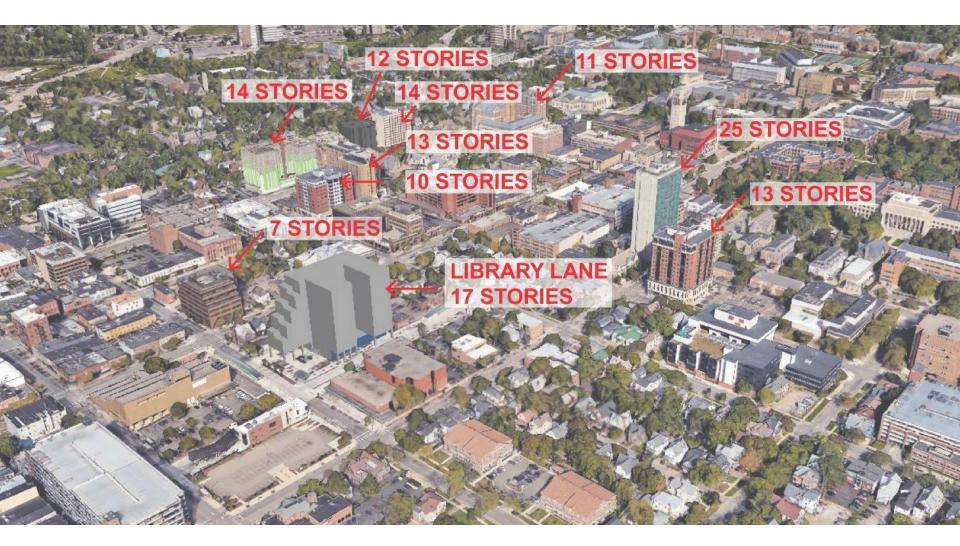

7TH FLOOR PLAN SCALE: 1" = 40'-0" 7TH FLOOR TOWER

SCALE: 1" = 40'-0"





## PARTIAL SECTION DIAGRAM

S



MYEFSKI ARCHITECTS







COLLECTIVE ON 5TH

S

C E

S P A

20' 40' 80'





20'

40

COLLECTIVE ON 5TH

ACES

S P



COLLECTIVE ON 5TH

CES

P

S

A

1" = 40' - 0" 05/27/16 0 20' 40'



80



COLLECTIVE ON 5TH

E S

С

A

P

S





80



S E C

P

S

A

20' 40 80 0

MYEFSKI

ARCHITECTS



MYEFSKI

ARCHITECTS

80

20'

40

COLLECTIVE ON 5TH

CES

SPA



MYEFSKI ARCHITECTS

20'

0

40

80

E S COLLECTIVE ON 5TH

C

PA

S



### PLAZA AREA PLAN



COLLECTIVE ON 5TH

PA

PLAZA AREA PLAN



## MASSING STUDY





















## NORTH EAST CORNER VIEW





OPTION B

OPTION X/Y

## NORTH EAST CORNER VIEW



OPTION B

OPTION X/Y

## FRONT VIEW









#### AERIAL VIEW OF ANN ARBOR



# DESIGN REVIEW BOARD - INTRODUCTION AUGUST 15, 2018