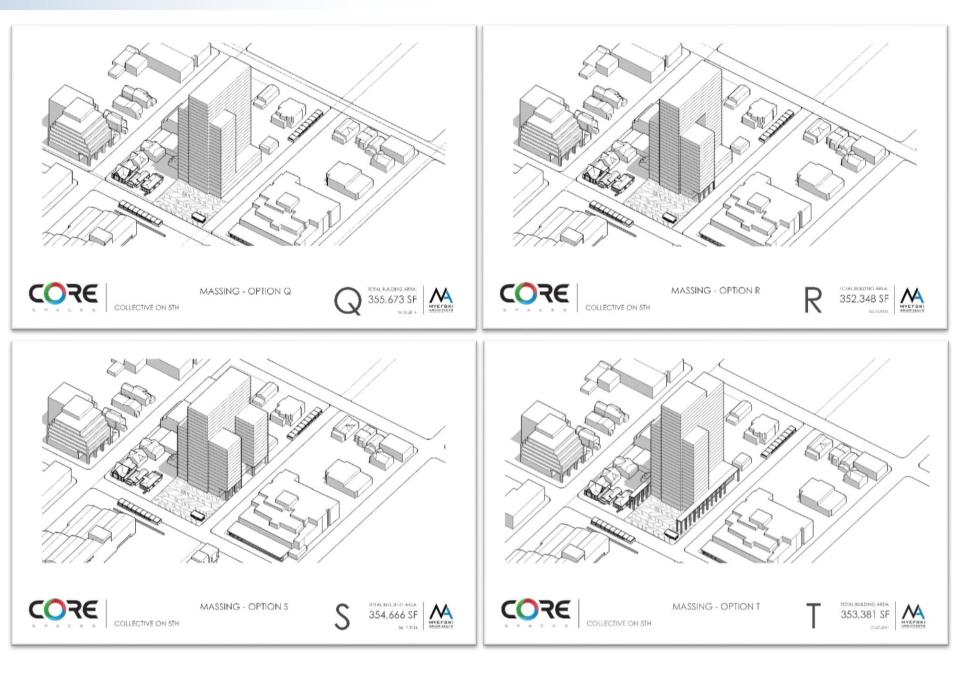

# FLOOR PLANS



SCALE: 1" = 40'-0"

SCALE: 1" = 40'-0"





# FLOOR PLANS



4-5 FLOOR PLAN SCALE: 1" = 40'-0" 6TH FLOOR PLAN SCALE: 1" = 40'-0"





# FLOOR PLANS





7TH FLOOR PLAN SCALE: 1" = 40'-0" 7TH FLOOR TOWER

SCALE: 1" = 40'-0"





## PARTIAL SECTION DIAGRAM

S



MYEFSKI ARCHITECTS







COLLECTIVE ON 5TH

S

C E

S P A

20' 40' 80'





20'

40

COLLECTIVE ON 5TH

ACES

S P



COLLECTIVE ON 5TH

CES

P

S

A

1" = 40' - 0" 05/27/16 0 20' 40'



80



COLLECTIVE ON 5TH

E S

С

A

P

S





80



S E C

P

S

A

20' 40 80 0

MYEFSKI

ARCHITECTS



MYEFSKI

ARCHITECTS

80

20'

40

COLLECTIVE ON 5TH

CES

SPA



MYEFSKI ARCHITECTS

20'

0

40

80

E S COLLECTIVE ON 5TH

C

PA

S



### PLAZA AREA PLAN



COLLECTIVE ON 5TH

PA

PLAZA AREA PLAN



## MASSING STUDY





















## NORTH EAST CORNER VIEW





OPTION B

OPTION X/Y

## NORTH EAST CORNER VIEW



OPTION B

OPTION X/Y

## FRONT VIEW









#### AERIAL VIEW OF ANN ARBOR



# DESIGN REVIEW BOARD - INTRODUCTION AUGUST 15, 2018