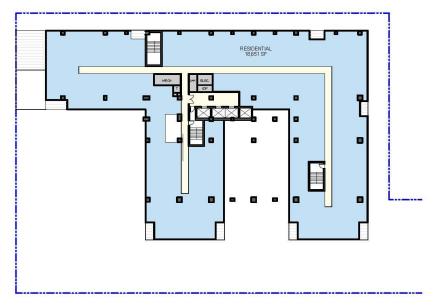

# FLOOR PLANS

4-5 FLOOR PLAN SCALE: 1" = 40'-0" 6TH FLOOR PLAN SCALE: 1" = 40'-0"