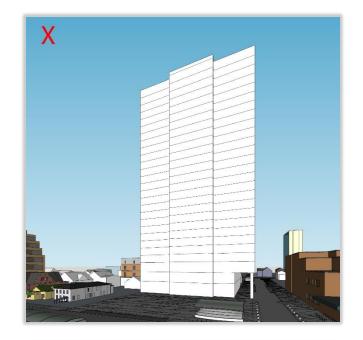

E: 1" = 40'-0"





# FLOOR PLANS





7TH FLOOR PLAN SCALE: 1" = 40'-0" 7TH FLOOR TOWER

SCALE: 1" = 40'-0"





## PARTIAL SECTION DIAGRAM

S



MYEFSKI ARCHITECTS







COLLECTIVE ON 5TH

S

C E

S P A

20' 40' 80'





20'

40

COLLECTIVE ON 5TH

ACES

S P



COLLECTIVE ON 5TH

CES

P

S

A

1" = 40' - 0" 05/27/16 0 20' 40'



80



COLLECTIVE ON 5TH

E S

С

A

P

S





80



S E C

P

S

A

20' 40 80 0

MYEFSKI

ARCHITECTS



MYEFSKI

ARCHITECTS

80

20'

40

COLLECTIVE ON 5TH

CES

SPA



MYEFSKI ARCHITECTS

20'

0

40

80

E S COLLECTIVE ON 5TH

C

PA

S



### PLAZA AREA PLAN



COLLECTIVE ON 5TH

PA

PLAZA AREA PLAN



## MASSING STUDY





















## NORTH EAST CORNER VIEW





OPTION B

OPTION X/Y

## NORTH EAST CORNER VIEW



OPTION B

OPTION X/Y

## FRONT VIEW









#### AERIAL VIEW OF ANN ARBOR



# DESIGN REVIEW BOARD - INTRODUCTION AUGUST 15, 2018