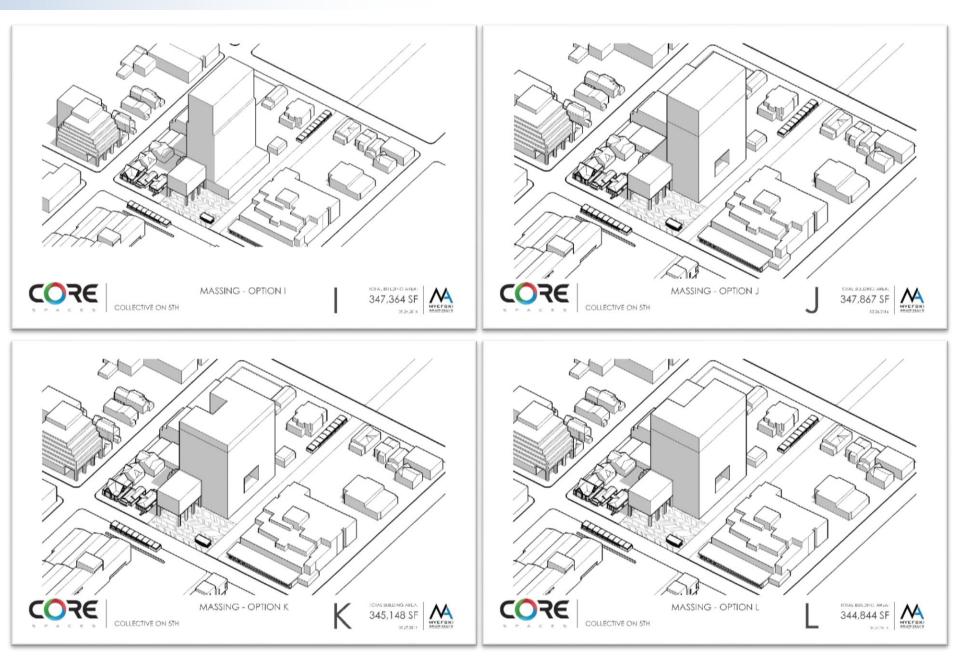

UI



# FLOOR PLANS



SCALE: 1" = 40'-0"

SCALE: 1" = 40'-0"





# FLOOR PLANS



4-5 FLOOR PLAN SCALE: 1" = 40'-0" 6TH FLOOR PLAN SCALE: 1" = 40'-0"





# FLOOR PLANS





7TH FLOOR PLAN SCALE: 1" = 40'-0" 7TH FLOOR TOWER

SCALE: 1" = 40'-0"





## PARTIAL SECTION DIAGRAM

S



MYEFSKI ARCHITECTS







COLLECTIVE ON 5TH

S

C E

S P A

20' 40' 80'





20'

40

COLLECTIVE ON 5TH

ACES

S P



COLLECTIVE ON 5TH

CES

P

S

A

1" = 40' - 0" 05/27/16 0 20' 40'



80



COLLECTIVE ON 5TH

E S

С

A

P

S





80



S E C

P

S

A

20' 40 80 0

MYEFSKI

ARCHITECTS



MYEFSKI

ARCHITECTS

80

20'

40

COLLECTIVE ON 5TH

CES

SPA



MYEFSKI ARCHITECTS

20'

0

40

80

E S COLLECTIVE ON 5TH

C

PA

S



### PLAZA AREA PLAN



COLLECTIVE ON 5TH

PA

PLAZA AREA PLAN



## MASSING STUDY





















## NORTH EAST CORNER VIEW





OPTION B

OPTION X/Y

## NORTH EAST CORNER VIEW



OPTION B

OPTION X/Y

## FRONT VIEW









#### AERIAL VIEW OF ANN ARBOR



# DESIGN REVIEW BOARD - INTRODUCTION AUGUST 15, 2018