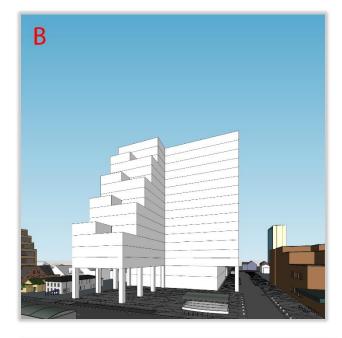

SCALE: 1" = 40'-0"





# FLOOR PLANS





7TH FLOOR PLAN SCALE: 1" = 40'-0" 7TH FLOOR TOWER

SCALE: 1" = 40'-0"





## PARTIAL SECTION DIAGRAM

S



MYEFSKI ARCHITECTS







COLLECTIVE ON 5TH

S

C E

S P A

20' 40' 80'





20'

40

COLLECTIVE ON 5TH

ACES

S P



COLLECTIVE ON 5TH

CES

P

S

A

1" = 40' - 0" 05/27/16 0 20' 40'



80



COLLECTIVE ON 5TH

E S

С

A

P

S





80



S E C

P

S

A

20' 40 80 0

MYEFSKI

ARCHITECTS



MYEFSKI

ARCHITECTS

80

20'

40

COLLECTIVE ON 5TH

CES

SPA



MYEFSKI ARCHITECTS

20'

0

40

80

E S COLLECTIVE ON 5TH

C

PA

S



### PLAZA AREA PLAN



COLLECTIVE ON 5TH

PA

PLAZA AREA PLAN



## MASSING STUDY





















## NORTH EAST CORNER VIEW





OPTION B

OPTION X/Y

## NORTH EAST CORNER VIEW



OPTION B

OPTION X/Y

## FRONT VIEW









#### AERIAL VIEW OF ANN ARBOR



# DESIGN REVIEW BOARD - INTRODUCTION AUGUST 15, 2018