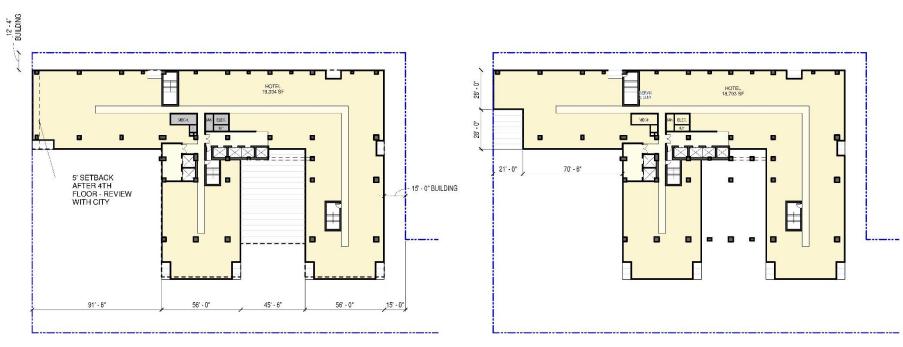

# DESIGN REVIEW BOARD - INTRODUCTION AUGUST 15, 2018







### SITE PLAN









### PARKING LEVEL P1 / ELEVATOR PIT PLAN





PARKING LEVEL P1 / ELEVATOR PIT PLAN 1" = 40'-0" 0 20' 40' 80' 04.26.2018 MYEE ARCHUI



# FLOOR PLANS



SCALE: 1" = 40'-0"

SCALE: 1" = 40'-0"





# FLOOR PLANS



4-5 FLOOR PLAN SCALE: 1" = 40'-0" 6TH FLOOR PLAN SCALE: 1" = 40'-0"





# FLOOR PLANS





7TH FLOOR PLAN SCALE: 1" = 40'-0" 7TH FLOOR TOWER

SCALE: 1" = 40'-0"





## PARTIAL SECTION DIAGRAM

S



MYEFSKI ARCHITECTS







COLLECTIVE ON 5TH

S

C E

S P A

20' 40' 80'





20'

40

COLLECTIVE ON 5TH

ACES

S P



COLLECTIVE ON 5TH

CES

P

S

A

1" = 40' - 0" 05/27/16 0 20' 40'



80



COLLECTIVE ON 5TH

E S

С

A

P

S





80



S E C

P

S

A

20' 40 80 0

MYEFSKI

ARCHITECTS



MYEFSKI

ARCHITECTS

80

20'

40

COLLECTIVE ON 5TH

CES

SPA



MYEFSKI ARCHITECTS

20'

0

40

80

E S COLLECTIVE ON 5TH

C

PA

S



### PLAZA AREA PLAN



COLLECTIVE ON 5TH

PA

PLAZA AREA PLAN



## MASSING STUDY





















## NORTH EAST CORNER VIEW





OPTION B

OPTION X/Y

## NORTH EAST C