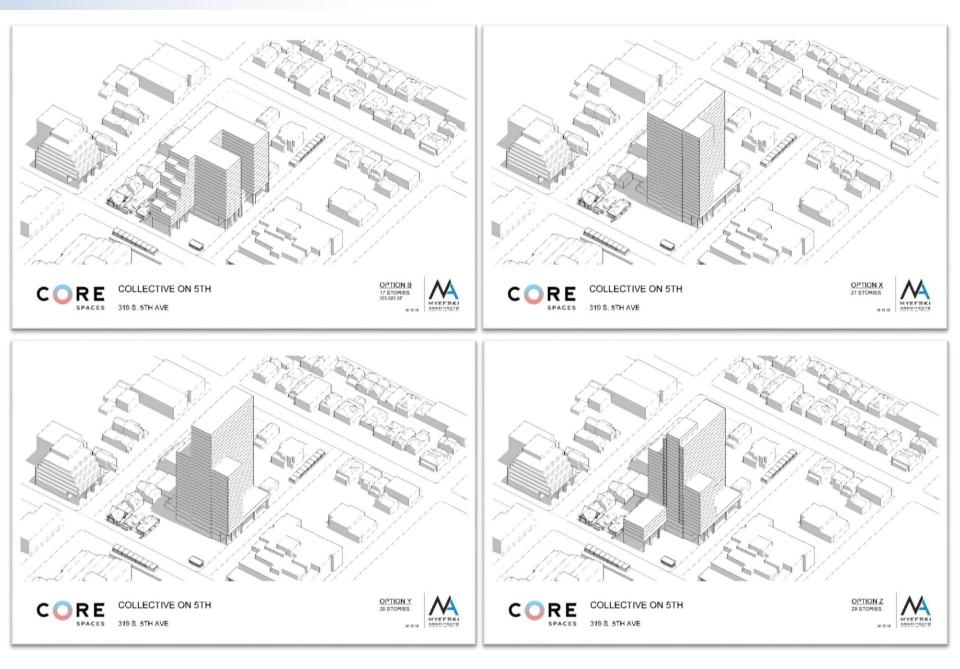

OOR PLANS



SCALE: 1" = 40'-0"

SCALE: 1" = 40'-0"





# FLOOR PLANS



4-5 FLOOR PLAN SCALE: 1" = 40'-0" 6TH FLOOR PLAN SCALE: 1" = 40'-0"





# FLOOR PLANS





7TH FLOOR PLAN SCALE: 1" = 40'-0" 7TH FLOOR TOWER

SCALE: 1" = 40'-0"





## PARTIAL SECTION DIAGRAM

S



MYEFSKI ARCHITECTS







COLLECTIVE ON 5TH

S

C E

S P A

20' 40' 80'





20'

40

COLLECTIVE ON 5TH

ACES

S P



COLLECTIVE ON 5TH

CES

P

S

A

1" = 40' - 0" 05/27/16 0 20' 40'



80



COLLECTIVE ON 5TH

E S

С

A

P

S





80



S E C

P

S

A

20' 40 80 0

MYEFSKI

ARCHITECTS



MYEFSKI

ARCHITECTS

80

20'

40

COLLECTIVE ON 5TH

CES

SPA



MYEFSKI ARCHITECTS

20'

0

40

80

E S COLLECTIVE ON 5TH

C

PA

S



### PLAZA AREA PLAN



COLLECTIVE ON 5TH

PA

PLAZA AREA PLAN



## MASSING STUDY





















## NORTH EAST CORNER VIEW





OPTION B

OPTION X/Y

## NORTH EAST CORNER VIEW



OPTION B

OPTION X/Y

## FRONT VIEW









#### AERIAL VIEW OF ANN ARBOR



# DESIGN REVIEW BOARD - INTRODUCTION AUGUST 15, 2018