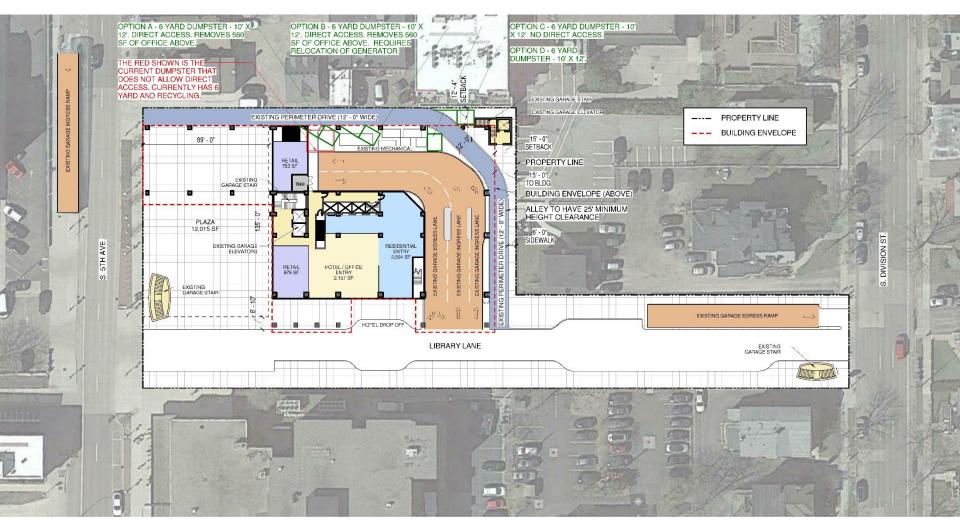

# DESIGN REVIEW BOARD - INTRODUCTION AUGUST 15, 2018







### SITE PLAN









### PARKING LEVEL P1 / ELEVATOR PIT PLAN





PARKING LEVEL P1 / ELEVATOR PIT PLAN 1" = 40'-0" 0 20' 40' 80' 04.26.2018 MYEE ARCHUI



# FLOOR PLANS



SCALE: 1" = 40'-0"

SCALE: 1" = 40'-0"





# FLOOR PLANS



4-5 FLOOR PLAN SCALE: 1" = 40'-0" 6TH FLOOR PLAN SCALE: 1" = 40'-0"





# FLOOR PLANS





7TH FLOOR PLAN SCALE: 1" = 40'-0" 7TH FLOOR TOWER

SCALE: 1" = 40'-0"





## PARTIAL SECTION DIAGRAM

S



MYEFSKI ARCHITECTS







COLLECTIVE ON 5TH

S

C E

S P A

20' 40' 80'





20'

40

COLLECTIVE ON 5TH

ACES

S P



COLLECTIVE ON 5TH

CES

P

S

A

1" = 40' - 0" 05/27/16 0 20' 40'



80



COLLECTIVE ON 5TH

E S

С

A

P

S





80



S E C

P

S

A

20' 40 80 0

MYEFSKI

ARCHITECTS



MYEFSKI

ARCHITECTS

80

20'

40

COLLECTIVE ON 5TH

CES

SPA



MYEFSKI ARCHITECTS

20'