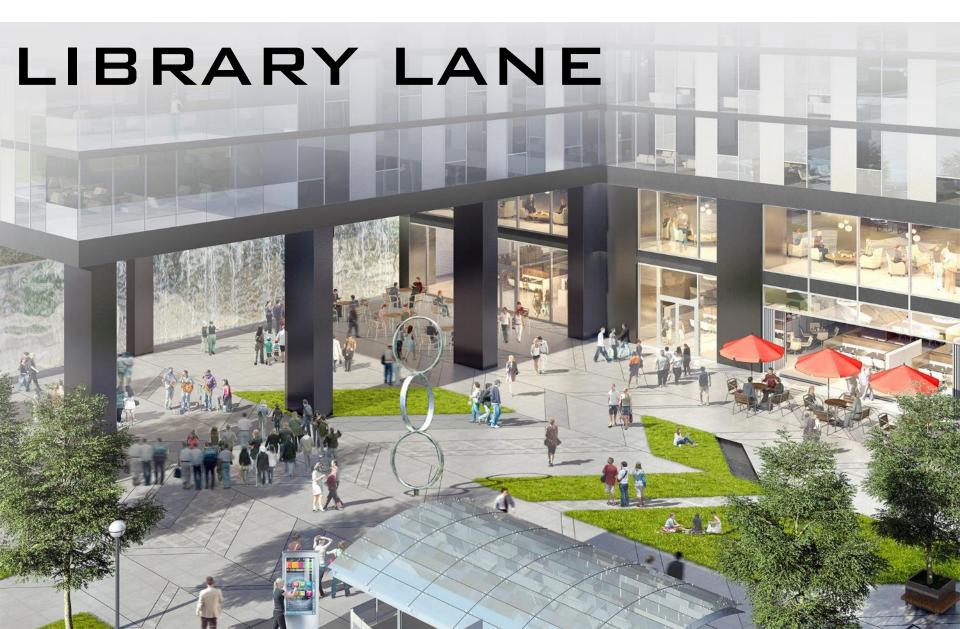

CALE: 1" = 40'-0"





## PARTIAL SECTION DIAGRAM

S



MYEFSKI ARCHITECTS







COLLECTIVE ON 5TH

S

C E

S P A

20' 40' 80'





20'

40

COLLECTIVE ON 5TH

ACES

S P



COLLECTIVE ON 5TH

CES

P

S

A

1" = 40' - 0" 05/27/16 0 20' 40'



80



COLLECTIVE ON 5TH

E S

С

A

P

S





80



S E C

P

S

A

20' 40 80 0

MYEFSKI

ARCHITECTS



MYEFSKI

ARCHITECTS

80

20'

40

COLLECTIVE ON 5TH

CES

SPA



MYEFSKI ARCHITECTS

20'

0

40

80

E S COLLECTIVE ON 5TH

C

PA

S



### PLAZA AREA PLAN



COLLECTIVE ON 5TH

PA

PLAZA AREA PLAN



## MASSING STUDY





















## NORTH EAST CORNER VIEW





OPTION B

OPTION X/Y

## NORTH EAST CORNER VIEW



OPTION B

OPTION X/Y

## FRONT VIEW









#### AERIAL VIEW OF ANN ARBOR



# DESIGN REVIEW BOARD - INTRODUCTION AUGUST 15, 2018