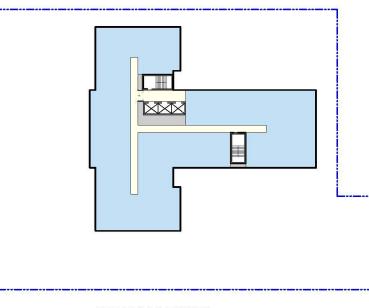

# FLOOR PLANS

SCALE: 1" = 40'-0"

SCALE: 1" = 40'-0"

# FLOOR PLANS

4-5 FLOOR PLAN SCALE: 1" = 40'-0" 6TH FLOOR PLAN SCALE: 1" = 40'-0"

# FLOOR PLANS

7TH FLOOR PLAN SCALE: 1" = 40'-0" 7TH FLOOR TOWER

SCALE: 1" = 40'-0"