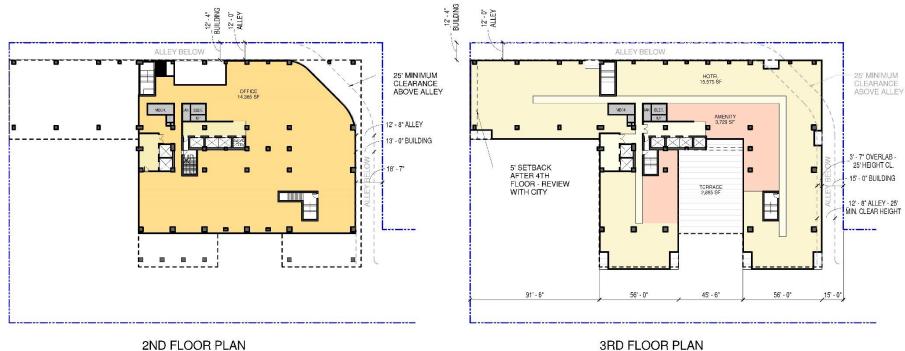

# DESIGN REVIEW BOARD - INTRODUCTION AUGUST 15, 2018







### SITE PLAN









### PARKING LEVEL P1 / ELEVATOR PIT PLAN





PARKING LEVEL P1 / ELEVATOR PIT PLAN 1" = 40'-0" 0 20' 40' 80' 04.26.2018 MYEE ARCHUI



# FLOOR PLANS



SCALE: 1" = 40'-0"

SCALE: 1" = 40'-0"





# FLOOR PLANS



4-5 FLOOR PLAN SCALE: 1" = 40'-0" 6TH FLOOR PLAN SCALE: 1" = 40'-0"





# FLOOR PLANS





7TH FLOOR PLAN SCALE: 1" = 40'-0" 7TH FLOOR TOWER

SCALE: 1" = 40'-0"





## PARTIAL SECTION DIAGRAM

S



MYEFSKI ARCHITECTS







COLLECTIVE ON 5TH

S

C E

S P A

20' 40' 80'





20'

40

COLLECTIVE ON 5TH

ACES

S P



COLLECTIVE ON 5TH

CES

P

S

A

1" = 40' - 0" 05/27/16 0 20' 40'



80



COLLECTIVE ON 5TH

E S

С

A

P

S





80



S E C

P

S

A

20' 40 80 0

MYEFSKI

ARCHITECTS



MYEFSKI

ARCHITECTS

80

20'

40

COLLECTIVE ON 5TH

CES

SPA



MYEFSKI ARCHITECTS

20'

0

40

80

E S COLLECTIVE ON 5TH

C

PA

S



### PLAZA AREA PLAN



COLLECTIVE ON 5TH

PA

PLAZA AREA PLAN



## MASSING STUDY





















## NORT