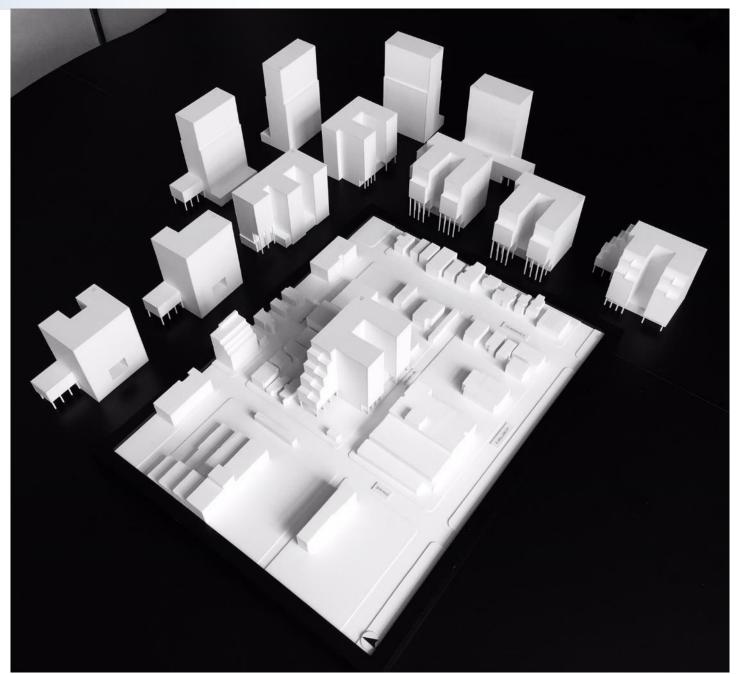

E ARCHUI



# FLOOR PLANS



SCALE: 1" = 40'-0"

SCALE: 1" = 40'-0"





# FLOOR PLANS



4-5 FLOOR PLAN SCALE: 1" = 40'-0" 6TH FLOOR PLAN SCALE: 1" = 40'-0"





# FLOOR PLANS





7TH FLOOR PLAN SCALE: 1" = 40'-0" 7TH FLOOR TOWER

SCALE: 1" = 40'-0"





## PARTIAL SECTION DIAGRAM

S



MYEFSKI ARCHITECTS







COLLECTIVE ON 5TH

S

C E

S P A

20' 40' 80'





20'

40

COLLECTIVE ON 5TH

ACES

S P



COLLECTIVE ON 5TH

CES

P

S

A

1" = 40' - 0" 05/27/16 0 20' 40'



80



COLLECTIVE ON 5TH

E S

С

A

P

S





80



S E C

P

S

A

20' 40 80 0

MYEFSKI

ARCHITECTS



MYEFSKI

ARCHITECTS

80

20'

40

COLLECTIVE ON 5TH

CES

SPA



MYEFSKI ARCHITECTS

20'

0

40

80

E S COLLECTIVE ON 5TH

C

PA

S



### PLAZA AREA PLAN



COLLECTIVE ON 5TH

PA

PLAZA AREA PLAN



## MASSING STUDY





















## NORTH EAST CORNER VIEW





OPTION B

OPTION X/Y

## NORTH EAST CORNER VIEW



OPTION B

OPTION X/Y

## FRONT VIEW









#### AERIAL VIEW OF ANN ARBOR



# DESIGN REVIEW BOARD - INTRODUCTION AUGUST 15, 2018