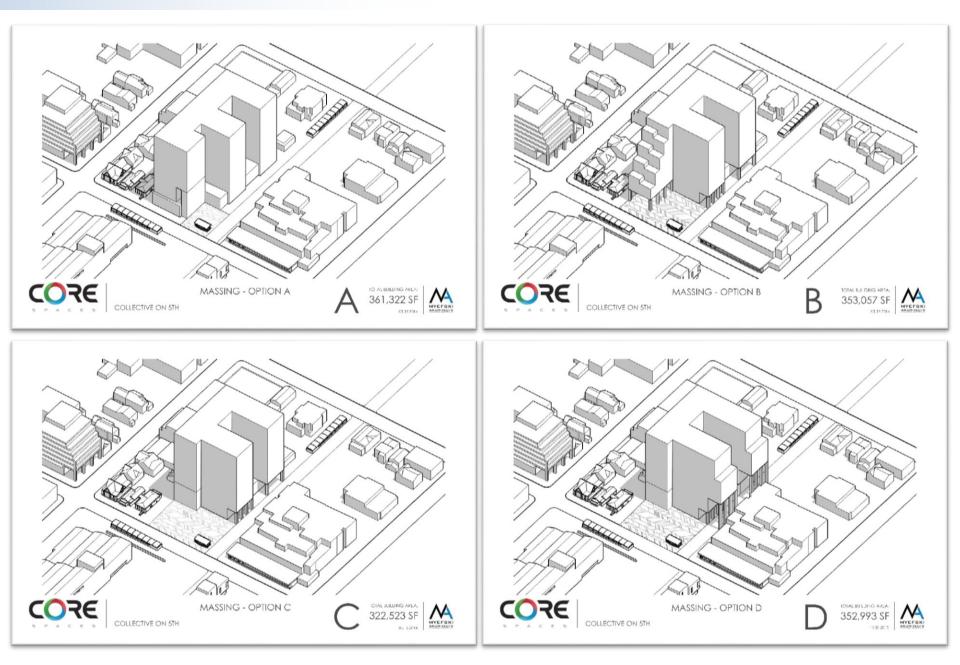

ARCHUI



# FLOOR PLANS



SCALE: 1" = 40'-0"

SCALE: 1" = 40'-0"





# FLOOR PLANS



4-5 FLOOR PLAN SCALE: 1" = 40'-0" 6TH FLOOR PLAN SCALE: 1" = 40'-0"





# FLOOR PLANS





7TH FLOOR PLAN SCALE: 1" = 40'-0" 7TH FLOOR TOWER

SCALE: 1" = 40'-0"





## PARTIAL SECTION DIAGRAM

S



MYEFSKI ARCHITECTS







COLLECTIVE ON 5TH

S

C E

S P A

20' 40' 80'





20'

40

COLLECTIVE ON 5TH

ACES

S P



COLLECTIVE ON 5TH

CES

P

S

A

1" = 40' - 0" 05/27/16 0 20' 40'



80



COLLECTIVE ON 5TH

E S

С

A

P

S





80



S E C

P

S

A

20' 40 80 0

MYEFSKI

ARCHITECTS



MYEFSKI

ARCHITECTS

80

20'

40

COLLECTIVE ON 5TH

CES

SPA



MYEFSKI ARCHITECTS

20'

0

40

80

E S COLLECTIVE ON 5TH

C

PA

S



### PLAZA AREA PLAN



COLLECTIVE ON 5TH

PA

PLAZA AREA PLAN



## MASSING STUDY





















## NORTH EAST CORNER VIEW





OPTION B

OPTION X/Y

## NORTH EAST CORNER VIEW



OPTION B

OPTION X/Y

## FRONT VIEW









#### AERIAL VIEW OF ANN ARBOR



# DESIGN REVIEW BOARD - INTRODUCTION AUGUST 15, 2018