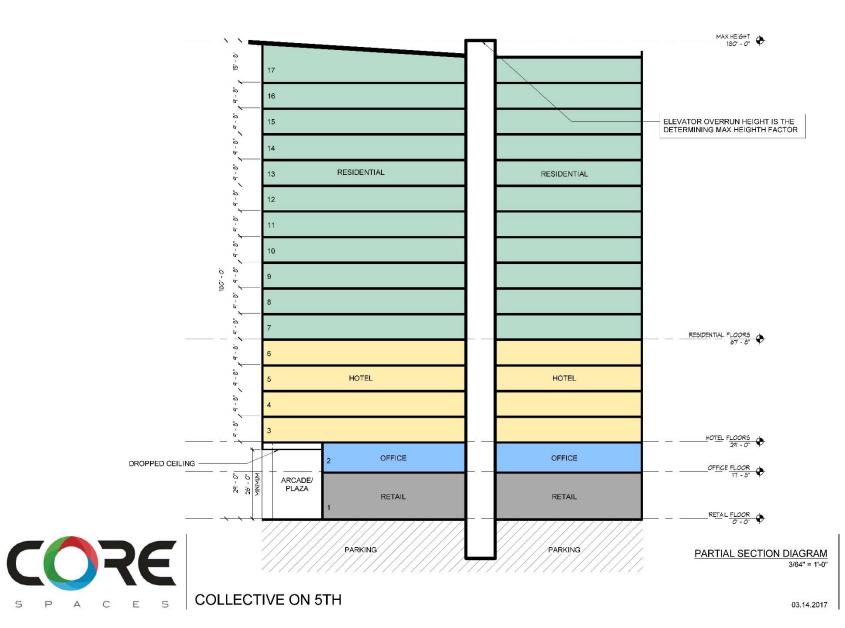

## PARTIAL SECTION DIAGRAM

S

MYEFSKI ARCHITECTS

COLLECTIVE ON 5TH

S

C E

S P A

20' 40' 80'