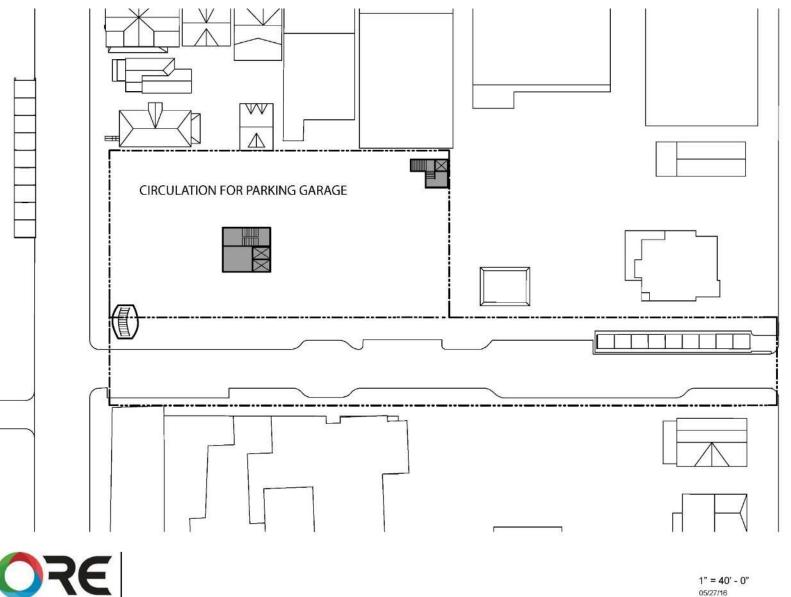

# DESIGN REVIEW BOARD - INTRODUCTION AUGUST 15, 2018







### SITE PLAN









### PARKING LEVEL P1 / ELEVATOR PIT PLAN





PARKING LEVEL P1 / ELEVATOR PIT PLAN 1" = 40'-0" 0 20' 40' 80' 04.26.2018 MYEE ARCHUI



# FLOOR PLANS



SCALE: 1" = 40'-0"

SCALE: 1" = 40'-0"





# FLOOR PLANS



4-5 FLOOR PLAN SCALE: 1" = 40'-0" 6TH FLOOR PLAN SCALE: 1" = 40'-0"





# FLOOR PLANS





7TH FLOOR PLAN SCALE: 1" = 40'-0" 7TH FLOOR TOWER

SCALE: 1" = 40'-0"





## PARTIAL SECTION DIAGRAM

S



MYEFSKI ARCHITECTS







COLLECTIVE ON 5TH

S

C E

S P A

20' 40' 80'





20'

40

COLLECTIVE ON 5TH

ACES

S P



COLLECTIVE ON 5TH

CES

P

S

A

1" = 40' - 0" 05/27/16 0 20' 40'



80



COLLECTIVE ON 5TH

E S

С

A

P

S





80



S E C

P

S

A

20' 40 80 0

MYEFSKI

ARCHITECTS



MYEFSKI

ARCHITECTS

80

20'

40

COLLECTIVE ON 5TH

CES

SPA



MYEFSKI ARCHITECTS

20'

0

40

80

E S COLLECTIVE ON 5TH

C

PA

S



### PLAZA AREA PLAN



COLLECTIVE ON 5TH

PA

PLAZA AREA PLAN



## MASSING STUDY





















## NORTH EAST CORNER VIEW





OPTION B

OPTION X/Y

## NORTH EAST CORNER VIEW



OPTION B

OPTION X/Y

## FRONT VIEW









#### AERIAL VIEW OF ANN ARBOR



# DESIGN REVIEW BOARD - INTRODUCTION AUGUST 15, 2018