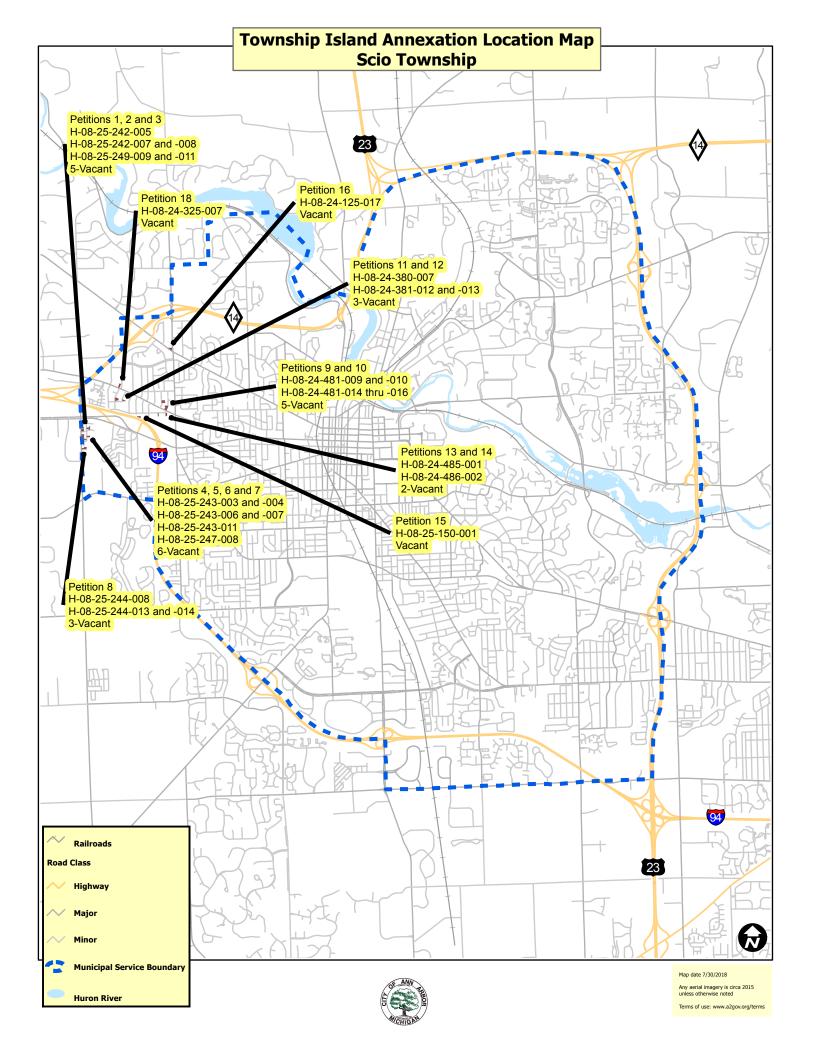

Also attached to this memo is a map showing the location of each of the parcels proposed to be annexed during this second round of City intiated annexations.

## City of Ann Arbor Township Island Annexation Round 2 Parcel Listing

|                       |                                           |                                        |                                    |            | Owner | Owner |                   | Water: Capital           | Sanitary: Capital               | Improvement | Sidewalk/Road          |
|-----------------------|-------------------------------------------|----------------------------------------|------------------------------------|------------|-------|-------|-------------------|--------------------------|---------------------------------|-------------|------------------------|
| Current jurisdiction  | Parcel addresses                          | Parcel owner names                     | Parcel owner addresses             | OwnerCity  | State | ZIP   | Parcel ID numbers | Recovery Charge due      | Recovery Charge due             | Charge Due  | Improvement Charge Due |
| TOWNSHIP OF ANN ARBOR | 1780 SCIO CHURCH ROAD                     | JAMES PAUL HARPER                      | PO BOX 2662                        | Ann Arbor  | MI    | 48106 | I-09-31-475-002   | \$5,274.00               | \$6,707.00                      | N/A         | \$1,831.23             |
| TOWNSHIP OF ANN ARBOR | 1675 S STATE ST                           | HAWKINS HARRY                          | 1717 S STATE ST                    | Ann Arbor  | MI    | 48104 | 1-09-33-370-008   | \$5,274.00               | \$6,707.00                      | N/A         | \$4,152.70             |
|                       |                                           | ALEXANDER MILDRED TRUST - SEVEY        |                                    |            |       |       |                   |                          |                                 |             |                        |
| TOWNSHIP OF ANN ARBOR | 1709 STATE ST                             | MARY                                   | 2987 NEWPORT RD                    | Ann Arbor  | MI    | 48103 | I -09-33-370-009  | Vacant                   | Vacant                          | N/A         | \$687.75               |
| TOWNSHIP OF ANN ARBOR | 1717 S STATE ST                           | HAWKINS HARRY                          | 1717 S STATE ST                    | Ann Arbor  | MI    |       | I -09-33-370-011  | \$5,274.00               | \$6,707.00                      | N/A         | \$3,606.59             |
| TOWNSHIP OF ANN ARBOR | 1717 S STATE ST                           | HAWKINS HARRY                          | 1717 S STATE ST                    | Ann Arbor  | MI    |       | I -09-33-370-010  | Vacant                   | Vacant                          | N/A         | \$1,177.66             |
| TOWNSHIP OF ANN ARBOR | THALER                                    | GRYNIEWICZ TOM & ELLEN                 | 2101 THALER                        | Ann Arbor  | MI    |       | I -09-30-370-001  | Vacant                   | Vacant                          | N/A         | N/A                    |
| TOWNSHIP OF ANN ARBOR | 648 HAMPSTEAD LN                          | PROVOST DAMEN & EMILY                  | 648 HAMPSTEAD LN                   | Ann Arbor  | MI    |       | I -09-20-250-006  | Service Not Available    | Service Not Available           | N/A         | N/A                    |
| TOWNSHIP OF ANN ARBOR | 630 HAMPSTEAD LN                          | KATHERINE ANDERSON                     | 630 HAMPSTEAD LN                   | Ann Arbor  | MI    |       | I -09-20-250-013  | Service Not Available    | Service Not Available           | N/A         | N/A                    |
| TOWNSHIP OF ANN ARBOR | 670 HAMPSTEAD LN                          | CRESSMAN JOEL LAUREN                   | 670 HAMPSTEAD LN                   | Ann Arbor  | MI    |       | 1-09-20-250-003   | Service Not Available    | Service Not Available           | N/A         | N/A                    |
| TOWNSHIP OF ANN ARBOR | 642 HAMPSTEAD LN                          | REACH IAN JAMES                        | 642 HAMPSTEAD LN                   | Ann Arbor  | MI    |       | I -09-20-250-015  | Service Not Available    | Service Not Available           | N/A         | N/A                    |
| TOWNSHIP OF ANN ARBOR | 654 HAMPSTEAD LN                          | VALDIS V LIEPA                         | 654 HAMPSTEAD LN                   | Ann Arbor  | MI    |       | 1-09-20-250-005   | Service Not Available    | Service Not Available           | N/A         | N/A                    |
| TOWNSHIP OF ANN ARBOR | 680 HAMPSTEAD LN                          | ROSEWARNE BRIAN P                      | 680 HAMPSTEAD LN                   | Ann Arbor  | MI    |       | I -09-20-250-014  | Service Not Available    | Service Not Available           | N/A         | N/A                    |
| TOWNSHIP OF ANN ARBOR | 662 HAMPSTEAD LN                          | ACKERMANN W WILBUR                     | 662 HAMPSTEAD LN                   | Ann Arbor  | MI    |       | 1-09-20-250-004   | Service Not Available    | Service Not Available           | N/A         | N/A                    |
| TOWNSHIP OF ANN ARBOR | 2793 NEWPORT                              | Frappier Vincent L - France            | 2793 Newport Rd                    | Ann Arbor  | MI    |       | 81-09-18-201-002  | \$5,274.00               | Service Not Available           | N/A         | N/A                    |
| TOWNSHIP OF ANN ARBOR | 2775 NEWPORT RD                           | Rudolf Steiner School                  | 2775 Newport Rd                    | Ann Arbor  | MI    |       | 81-09-18-201-002  | \$0.00                   | \$0.00                          | N/A         | N/A                    |
| TOWNSHIP OF ANN ARBOR | 2731 NEWPORT RD                           | SANCHEZ RAMON                          | 2731 NEWPORT RD                    | Ann Arbor  | MI    |       | I -09-18-150-002  | \$5,274.00               | Service Not Available           | N/A         | N/A                    |
| TOWNSHIP OF ANN ARBOR | 2737 NEWPORT RD                           | SPINDLER ALVIN C                       | 2737 NEWPORT RD                    | Ann Arbor  | MI    |       | I -09-18-150-002  | \$5,274.00               | \$6,707.00                      | N/A         | N/A                    |
| TOWNSHIP OF ANN ARBOR | 2775 NEWPORT RD                           | Rudolf Steiner School                  | 2775 Newport Rd                    | Ann Arbor  | MI    |       | 81-09-18-201-001  | \$0.00                   | \$0.00                          | N/A         | N/A                    |
| TOWNSHIP OF ANN ARBOR | 2705 NEWPORT RD                           | KARELS LIENE A                         | 2705 NEWPORT RD                    | Ann Arbor  | MI    |       | I -09-18-150-003  | \$5,274.00               | Service Not Available           | N/A         | N/A                    |
| TOWNSHIP OF ANN ARBOR | 2675 NEWPORT RD                           | NEUHOFF DAVID L                        | 2675 NEWPORT RD                    | Ann Arbor  | MI    |       | I -09-18-150-003  | \$5,274.00               |                                 | N/A         | N/A                    |
| TOWNSHIP OF ANN ARBOR | 2577 NEWPORT RD                           | NEWMAN ALLAN F                         | 2577 NEWPORT RD                    | Ann Arbor  | MI    |       | I -09-18-150-004  | vacant                   | Service Not Available<br>vacant | N/A         | N/A                    |
|                       |                                           |                                        |                                    |            | MI    |       |                   |                          |                                 |             |                        |
| TOWNSHIP OF ANN ARBOR | 2577 NEWPORT RD                           | NEWMAN ALLAN F MCLEROY BARBARA A TRUST | 2577 NEWPORT RD<br>2601 NEWPORT RD | Ann Arbor  | MI    |       | I -09-18-150-008  | \$5,274.00               | Service Not Available           | N/A         | N/A                    |
| TOWNSHIP OF ANN ARBOR | 2601 NEWPORT RD                           | WHITE ROBERT                           |                                    | Ann Arbor  | MI    |       |                   | \$5,274.00<br>\$5,274.00 | Service Not Available           | N/A<br>N/A  | N/A<br>N/A             |
| TOWNSHIP OF ANN ARBOR | 2612 NEWPORT RD                           | ATKINS III DANIEL E & MONICA           | 2612 NEWPORT RD                    | Ann Arbor  | MI    |       | I -09-18-150-025  | \$5,274.00               | Service Not Available           | N/A         | N/A                    |
| TOWNSHIP OF ANN ARBOR | 2580 NEWPORT RD                           | ATKINS III DANIEL E & WONICA           | 2580 NEWPORT RD                    | Ann Arbor  | IVII  | 46103 | I -09-18-150-013  | \$5,274.00               | Service Not Available           | IN/A        | N/A                    |
| TOWNSHIP OF ANN APPOR | 3COO NEWDORT DD                           | NEMETZ EDWARD & THERESA TRUST          | 3COO NEWDORT DD                    | A A        |       | 40103 | 1 00 10 150 034   | ĆE 274 00                | Camina Nat Amailabla            | N1 / A      | 21/2                   |
| TOWNSHIP OF ANN ARBOR | 2600 NEWPORT RD                           | NEMETZ EDWARD & THERESA TRUST          | 2540 NEWPORT RD                    | Ann Arbor  | MI    |       | I -09-18-150-024  | \$5,274.00               | Service Not Available           | N/A         | N/A                    |
| TOWNSHIP OF ANN ARBOR | 2540 NEWPORT RD                           | ZIFF, ROBERT                           |                                    | Ann Arbor  | MI    |       | I -09-18-150-015  | \$5,274.00               | \$6,707.00                      | N/A         | N/A                    |
| TOWNSHIP OF ANN ARBOR | 1434 WARRINGTON CIR<br>1406 WARRINGTON DR | PFINGST BRYAN & RUTH                   | 1434 WARRINGTON CIR                | Ann Arbor  | MI    |       |                   | \$5,274.00               | \$6,707.00                      | N/A         | N/A                    |
| TOWNSHIP OF ANN ARBOR | 1406 WARRINGTON DR                        | COON JANE WILSON                       | 1406 WARRINGTON DR                 | Ann Arbor  | MI    | 46103 | I -09-18-150-020  | \$5,274.00               | \$6,707.00                      | N/A         | N/A                    |
|                       | 122C DIDD DD                              | MAZE, BRADLEY & LIEBERMAN,             | 122C DIDD DD                       | A A        |       | 40103 | 1 00 10 100 001   | ĆE 274 00                | ¢c 707 00                       | N1 / A      | 21/2                   |
| TOWNSHIP OF ANN ARBOR | 1336 BIRD RD                              | JESSICA                                | 1336 BIRD RD                       | Ann Arbor  | MI    | 48103 | I -09-18-180-001  | \$5,274.00               | \$6,707.00                      | N/A         | N/A                    |
| TOWARGUE OF ANN ADDOD | 4276 NIDD DD                              | DAM/CON MIDCINIA D 8 MILLIANA D        | 1276 0100 00                       | A A . l    |       | 40103 | 1 . 00 40 400 003 | ćE 274.00                | ¢c 707 00                       |             | 21/2                   |
| TOWNSHIP OF ANN ARBOR | 1376 BIRD RD                              | DAWSON, VIRGINIA B & WILLIAM R         | 1376 BIRD RD                       | Ann Arbor  | MI    | 48103 | I -09-18-180-002  | \$5,274.00               | \$6,707.00                      | N/A         | N/A                    |
| TOWARGUE OF ANN ADDOD | 4 454 MARRINGTON CIR                      | PORATH DAVID A AND PORATH              | 4.454 WARRINGTON CIR               | A A . l    |       | 40403 | 1 00 40 400 004   | ćE 274.00                | ¢c 707 00                       |             | 21/2                   |
| TOWNSHIP OF ANN ARBOR | 1451 WARRINGTON CIR                       | MICHAL                                 | 1451 WARRINGTON CIR                | Ann Arbor  | MI    |       | I -09-18-180-004  | \$5,274.00               | \$6,707.00                      | N/A         | N/A                    |
| TOWNSHIP OF ANN ARBOR | 1475 WARRINGTON DR                        | BUNCH HOWARD M & FRANCES F             | 1475 WARRINGTON DR                 | Ann Arbor  | MI    | 48103 | I -09-18-180-006  | \$5,274.00               | \$6,707.00                      | N/A         | N/A                    |
|                       | 4450 0100 00                              |                                        | 4450 0100 00                       |            |       |       |                   | 4= 4= 4 00               | 45 707 00                       |             |                        |
| TOWNSHIP OF ANN ARBOR | 1463 BIRD RD                              | LAROCHE LUISA & MUNOZ ALFREDO          |                                    | Ann Arbor  | MI    |       | I -09-18-180-005  | \$5,274.00               | \$6,707.00                      | N/A         | N/A                    |
| TOWNSHIP OF ANN ARBOR | 1439 WARRINGTON CIR                       | PORTNOY RACHEL                         | 1439 WARRINGTON CIR                | Ann Arbor  | MI    |       | I -09-18-180-003  | \$5,274.00               | \$6,707.00                      | N/A         | N/A                    |
| TOWNSHIP OF ANN ARBOR | 1375 BIRD RD                              | MICHAEL MAUREEN K                      | 1375 BIRD RD                       | Ann Arbor  | MI    |       | I -09-18-425-003  | \$5,274.00               | \$6,707.00                      | N/A         | N/A                    |
| TOWNSHIP OF ANN ARBOR | 2466 NEWPORT RD                           | MARANS ROBERT W                        | 2466 NEWPORT RD                    | Ann Arbor  | MI    | 48103 | I -09-18-425-005  | \$5,274.00               | \$6,707.00                      | N/A         | N/A                    |
|                       | 4400 0100 0-                              | LALLANE ANGUAS: 0 : 10/0/5 : 5-5       | 4420 0100 00                       | l          |       | 4015  |                   | 45.054.00                | 45 =0= 00                       |             |                        |
| TOWNSHIP OF ANN ARBOR | 1429 BIRD RD                              | LAHAYE, MICHAEL & LAVOIE, LORI         | 1429 BIRD RD                       | Ann Arbor  | MI    | 48103 | I -09-18-425-004  | \$5,274.00               | \$6,707.00                      | N/A         | N/A                    |
|                       |                                           | MCNALLY JEFFREY J AND PETRINI          |                                    |            |       |       |                   | 1.                       | 1                               |             |                        |
| TOWNSHIP OF ANN ARBOR | 2318 NEWPORT RD                           | ODETTE M                               | 2318 NEWPORT RD                    | Ann Arbor  | MI    |       | I -09-18-425-008  | \$5,274.00               | \$6,707.00                      | N/A         | N/A                    |
| TOWNSHIP OF ANN ARBOR | 2354 NEWPORT RD                           | CABIANCA PHYLLIS                       | 2354 NEWPORT RD                    | Ann Arbor  | MI    | 48103 | I -09-18-425-007  | \$5,274.00               | \$6,707.00                      | N/A         | N/A                    |
|                       |                                           |                                        |                                    |            |       |       |                   | 1.                       | 1                               |             |                        |
| TOWNSHIP OF ANN ARBOR | 2445 NEWPORT RD                           | WIEDER TOM SCHOONER SUSAN G            | 2445 NEWPORT RD                    | Ann Arbor  | MI    | 48103 | I -09-18-440-018  | \$5,274.00               | \$6,707.00                      | N/A         | N/A                    |
|                       |                                           |                                        |                                    |            |       |       |                   |                          |                                 |             |                        |
| TOWNSHIP OF ANN ARBOR | 2453 NEWPORT RD                           | PETERSON GREG AND SANDRA               | 11223 SAND CRANE WAY               | SOUTH LYON | MI    |       | I -09-18-440-019  | vacant                   | vacant                          | N/A         | N/A                    |
| TOWNSHIP OF ANN ARBOR | 2315 NEWPORT RD                           | BATES, JEFFREY & ADRIENNE N.           | 2315 NEWPORT RD                    | Ann Arbor  | MI    | 48103 | I -09-18-440-013  | \$5,274.00               | \$6,707.00                      | N/A         | N/A                    |
|                       |                                           | ASCHERL STEPHEN M and LONE             |                                    |            |       |       |                   |                          |                                 |             |                        |
| TOWNSHIP OF ANN ARBOR | 2375 NEWPORT RD                           | ASCHERL ANDERSON                       | 2375 NEWPORT RD                    | Ann Arbor  | MI    | 48103 | I -09-18-440-005  | \$5,274.00               | \$6,707.00                      | N/A         | N/A                    |
| TOWNSHIP OF ANN ARBOR | 2477 NEWPORT RD                           | PETERSON DUANE & NANCY                 | 2477 NEWPORT RD                    | Ann Arbor  | MI    | 48103 | I -09-18-440-020  | \$5,274.00               | \$6,707.00                      | N/A         | N/A                    |
|                       |                                           | ASCHERL STEPHEN M and LONE             |                                    |            |       |       |                   |                          |                                 |             |                        |
| TOWNSHIP OF ANN ARBOR | 2375 NEWPORT RD                           | ASCHERL ANDERSON                       | 2375 NEWPORT RD                    | Ann Arbor  | MI    |       | I -09-18-440-006  | vacant                   | vacant                          | N/A         | N/A                    |
| TOWNSHIP OF ANN ARBOR | 2375 NEWPORT RD                           | SWISHER JOHN E III                     | 208 E Washington St                | Ann Arbor  | MI    | 48108 | I -09-18-440-015  | vacant                   | vacant                          | N/A         | N/A                    |
| TOWNSHIP OF ANN ARBOR | 2511 NEWPORT RD                           | LOHMANN KYGER & KARL                   | 2511 NEWPORT RD                    | Ann Arbor  | MI    | 48103 | I -09-18-150-010  | \$5,274.00               | \$6,707.00                      | N/A         | N/A                    |