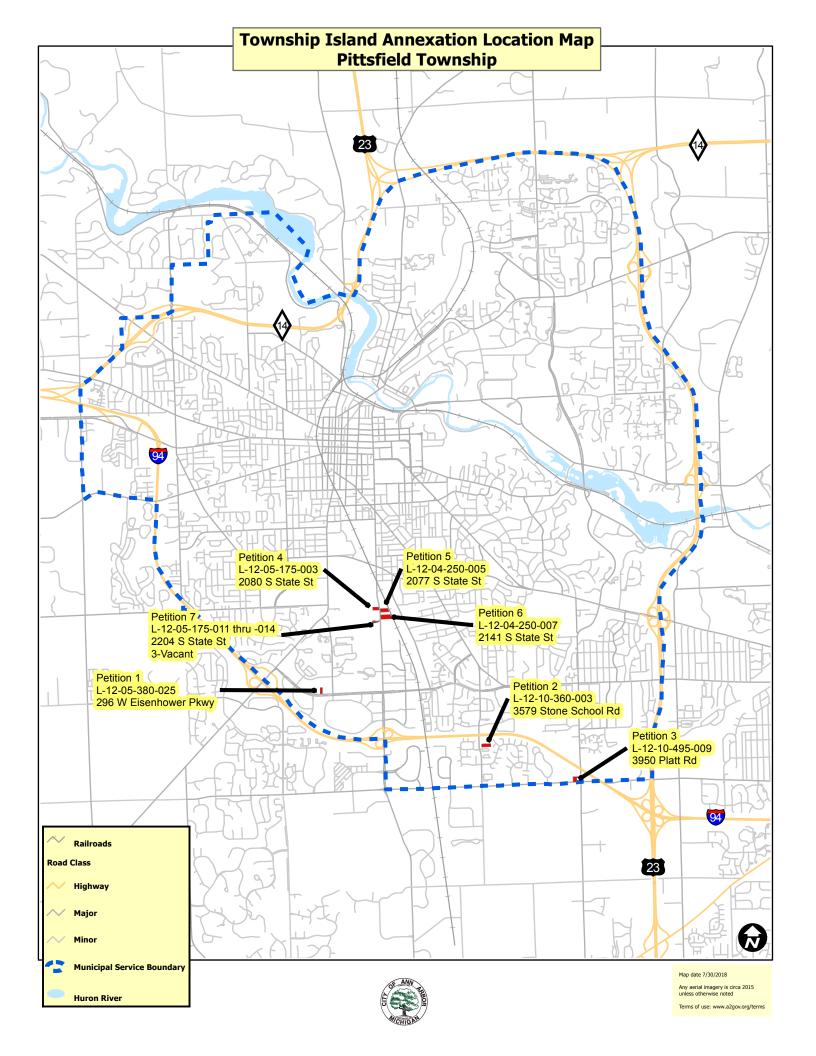

Also attached to this memo is a map showing the location of each of the parcels proposed to be annexed during this second round of City intiated annexations.

## City of Ann Arbor Township Island Annexation Round 2 Parcel Listing

|                       |                                           |                                        |                                    |            | Owner | Owner |                   | Water: Capital           | Sanitary: Capital               | Improvement | Sidewalk/Road          |
|-----------------------|-------------------------------------------|----------------------------------------|------------------------------------|------------|-------|-------|-------------------|--------------------------|---------------------------------|-------------|------------------------|
| Current jurisdiction  | Parcel addresses                          | Parcel owner names                     | Parcel owner addresses             | OwnerCity  | State | ZIP   | Parcel ID numbers | Recovery Charge due      | Recovery Charge due             | Charge Due  | Improvement Charge Due |
| TOWNSHIP OF ANN ARBOR | 1780 SCIO CHURCH ROAD                     | JAMES PAUL HARPER                      | PO BOX 2662                        | Ann Arbor  | MI    | 48106 | I-09-31-475-002   | \$5,274.00               | \$6,707.00                      | N/A         | \$1,831.23             |
| TOWNSHIP OF ANN ARBOR | 1675 S STATE ST                           | HAWKINS HARRY                          | 1717 S STATE ST                    | Ann Arbor  | MI    | 48104 | 1-09-33-370-008   | \$5,274.00               | \$6,707.00                      | N/A         | \$4,152.70             |
|                       |                                           | ALEXANDER MILDRED TRUST - SEVEY        |                                    |            |       |       |                   |                          |                                 |             |                        |
| TOWNSHIP OF ANN ARBOR | 1709 STATE ST                             | MARY                                   | 2987 NEWPORT RD                    | Ann Arbor  | MI    | 48103 | I -09-33-370-009  | Vacant                   | Vacant                          | N/A         | \$687.75               |
| TOWNSHIP OF ANN ARBOR | 1717 S STATE ST                           | HAWKINS HARRY                          | 1717 S STATE ST                    | Ann Arbor  | MI    |       | I -09-33-370-011  | \$5,274.00               | \$6,707.00                      | N/A         | \$3,606.59             |
| TOWNSHIP OF ANN ARBOR | 1717 S STATE ST                           | HAWKINS HARRY                          | 1717 S STATE ST                    | Ann Arbor  | MI    |       | I -09-33-370-010  | Vacant                   | Vacant                          | N/A         | \$1,177.66             |
| TOWNSHIP OF ANN ARBOR | THALER                                    | GRYNIEWICZ TOM & ELLEN                 | 2101 THALER                        | Ann Arbor  | MI    |       | I -09-30-370-001  | Vacant                   | Vacant                          | N/A         | N/A                    |
| TOWNSHIP OF ANN ARBOR | 648 HAMPSTEAD LN                          | PROVOST DAMEN & EMILY                  | 648 HAMPSTEAD LN                   | Ann Arbor  | MI    |       | I -09-20-250-006  | Service Not Available    | Service Not Available           | N/A         | N/A                    |
| TOWNSHIP OF ANN ARBOR | 630 HAMPSTEAD LN                          | KATHERINE ANDERSON                     | 630 HAMPSTEAD LN                   | Ann Arbor  | MI    |       | I -09-20-250-013  | Service Not Available    | Service Not Available           | N/A         | N/A                    |
| TOWNSHIP OF ANN ARBOR | 670 HAMPSTEAD LN                          | CRESSMAN JOEL LAUREN                   | 670 HAMPSTEAD LN                   | Ann Arbor  | MI    |       | 1-09-20-250-003   | Service Not Available    | Service Not Available           | N/A         | N/A                    |
| TOWNSHIP OF ANN ARBOR | 642 HAMPSTEAD LN                          | REACH IAN JAMES                        | 642 HAMPSTEAD LN                   | Ann Arbor  | MI    |       | I -09-20-250-015  | Service Not Available    | Service Not Available           | N/A         | N/A                    |
| TOWNSHIP OF ANN ARBOR | 654 HAMPSTEAD LN                          | VALDIS V LIEPA                         | 654 HAMPSTEAD LN                   | Ann Arbor  | MI    |       | 1-09-20-250-005   | Service Not Available    | Service Not Available           | N/A         | N/A                    |
| TOWNSHIP OF ANN ARBOR | 680 HAMPSTEAD LN                          | ROSEWARNE BRIAN P                      | 680 HAMPSTEAD LN                   | Ann Arbor  | MI    |       | I -09-20-250-014  | Service Not Available    | Service Not Available           | N/A         | N/A                    |
| TOWNSHIP OF ANN ARBOR | 662 HAMPSTEAD LN                          | ACKERMANN W WILBUR                     | 662 HAMPSTEAD LN                   | Ann Arbor  | MI    |       | 1-09-20-250-004   | Service Not Available    | Service Not Available           | N/A         | N/A                    |
| TOWNSHIP OF ANN ARBOR | 2793 NEWPORT                              | Frappier Vincent L - France            | 2793 Newport Rd                    | Ann Arbor  | MI    |       | 81-09-18-201-002  | \$5,274.00               | Service Not Available           | N/A         | N/A                    |
| TOWNSHIP OF ANN ARBOR | 2775 NEWPORT RD                           | Rudolf Steiner School                  | 2775 Newport Rd                    | Ann Arbor  | MI    |       | 81-09-18-201-002  | \$0.00                   | \$0.00                          | N/A         | N/A                    |
| TOWNSHIP OF ANN ARBOR | 2731 NEWPORT RD                           | SANCHEZ RAMON                          | 2731 NEWPORT RD                    | Ann Arbor  | MI    |       | I -09-18-150-002  | \$5,274.00               | Service Not Available           | N/A         | N/A                    |
| TOWNSHIP OF ANN ARBOR | 2737 NEWPORT RD                           | SPINDLER ALVIN C                       | 2737 NEWPORT RD                    | Ann Arbor  | MI    |       | I -09-18-150-002  | \$5,274.00               | \$6,707.00                      | N/A         | N/A                    |
| TOWNSHIP OF ANN ARBOR | 2775 NEWPORT RD                           | Rudolf Steiner School                  | 2775 Newport Rd                    | Ann Arbor  | MI    |       | 81-09-18-201-001  | \$0.00                   | \$0.00                          | N/A         | N/A                    |
| TOWNSHIP OF ANN ARBOR | 2705 NEWPORT RD                           | KARELS LIENE A                         | 2705 NEWPORT RD                    | Ann Arbor  | MI    |       | I -09-18-150-003  | \$5,274.00               | Service Not Available           | N/A         | N/A                    |
| TOWNSHIP OF ANN ARBOR | 2675 NEWPORT RD                           | NEUHOFF DAVID L                        | 2675 NEWPORT RD                    | Ann Arbor  | MI    |       | I -09-18-150-003  | \$5,274.00               |                                 | N/A         | N/A                    |
| TOWNSHIP OF ANN ARBOR | 2577 NEWPORT RD                           | NEWMAN ALLAN F                         | 2577 NEWPORT RD                    | Ann Arbor  | MI    |       | I -09-18-150-004  | vacant                   | Service Not Available<br>vacant | N/A         | N/A                    |
|                       |                                           |                                        |                                    |            | MI    |       |                   |                          |                                 |             |                        |
| TOWNSHIP OF ANN ARBOR | 2577 NEWPORT RD                           | NEWMAN ALLAN F MCLEROY BARBARA A TRUST | 2577 NEWPORT RD<br>2601 NEWPORT RD | Ann Arbor  | MI    |       | I -09-18-150-008  | \$5,274.00               | Service Not Available           | N/A         | N/A                    |
| TOWNSHIP OF ANN ARBOR | 2601 NEWPORT RD                           | WHITE ROBERT                           |                                    | Ann Arbor  | MI    |       |                   | \$5,274.00<br>\$5,274.00 | Service Not Available           | N/A<br>N/A  | N/A<br>N/A             |
| TOWNSHIP OF ANN ARBOR | 2612 NEWPORT RD                           | ATKINS III DANIEL E & MONICA           | 2612 NEWPORT RD                    | Ann Arbor  | MI    |       | I -09-18-150-025  | \$5,274.00               | Service Not Available           | N/A         | N/A                    |
| TOWNSHIP OF ANN ARBOR | 2580 NEWPORT RD                           | ATKINS III DANIEL E & WONICA           | 2580 NEWPORT RD                    | Ann Arbor  | IVII  | 46103 | I -09-18-150-013  | \$5,274.00               | Service Not Available           | IN/A        | N/A                    |
| TOWNSHIP OF ANN APPOR | 3COO NEWDORT DD                           | NEMETZ EDWARD & THERESA TRUST          | 3COO NEWDORT DD                    | A A        |       | 40103 | 1 00 10 150 034   | ĆE 274 00                | Camina Nat Amailabla            | N1 / A      | 21/2                   |
| TOWNSHIP OF ANN ARBOR | 2600 NEWPORT RD                           | NEMETZ EDWARD & THERESA TRUST          | 2540 NEWPORT RD                    | Ann Arbor  | MI    |       | I -09-18-150-024  | \$5,274.00               | Service Not Available           | N/A         | N/A                    |
| TOWNSHIP OF ANN ARBOR | 2540 NEWPORT RD                           | ZIFF, ROBERT                           |                                    | Ann Arbor  | MI    |       | I -09-18-150-015  | \$5,274.00               | \$6,707.00                      | N/A         | N/A                    |
| TOWNSHIP OF ANN ARBOR | 1434 WARRINGTON CIR<br>1406 WARRINGTON DR | PFINGST BRYAN & RUTH                   | 1434 WARRINGTON CIR                | Ann Arbor  | MI    |       |                   | \$5,274.00               | \$6,707.00                      | N/A         | N/A                    |
| TOWNSHIP OF ANN ARBOR | 1406 WARRINGTON DR                        | COON JANE WILSON                       | 1406 WARRINGTON DR                 | Ann Arbor  | MI    | 46103 | I -09-18-150-020  | \$5,274.00               | \$6,707.00                      | N/A         | N/A                    |
|                       | 122C DIDD DD                              | MAZE, BRADLEY & LIEBERMAN,             | 122C DIDD DD                       | A A        |       | 40103 | 1 00 10 100 001   | ĆE 274 00                | ¢c 707 00                       | N1 / A      | 21/2                   |
| TOWNSHIP OF ANN ARBOR | 1336 BIRD RD                              | JESSICA                                | 1336 BIRD RD                       | Ann Arbor  | MI    | 48103 | I -09-18-180-001  | \$5,274.00               | \$6,707.00                      | N/A         | N/A                    |
| TOWARGUE OF ANN ADDOD | 4276 NIDD DD                              | DAM/CON MIDCINIA D 8 MILLIANA D        | 1276 0100 00                       | A A . l    |       | 40103 | 1 . 00 40 400 003 | ćE 274.00                | ¢c 707 00                       |             | 21/2                   |
| TOWNSHIP OF ANN ARBOR | 1376 BIRD RD                              | DAWSON, VIRGINIA B & WILLIAM R         | 1376 BIRD RD                       | Ann Arbor  | MI    | 48103 | I -09-18-180-002  | \$5,274.00               | \$6,707.00                      | N/A         | N/A                    |
| TOWARGUE OF ANN ADDOD | 4 454 MARRINGTON CIR                      | PORATH DAVID A AND PORATH              | 4.454 WARRINGTON CIR               | A A . l    |       | 40403 | 1 00 40 400 004   | ćE 274.00                | ¢c 707 00                       |             | 21/2                   |
| TOWNSHIP OF ANN ARBOR | 1451 WARRINGTON CIR                       | MICHAL                                 | 1451 WARRINGTON CIR                | Ann Arbor  | MI    |       | I -09-18-180-004  | \$5,274.00               | \$6,707.00                      | N/A         | N/A                    |
| TOWNSHIP OF ANN ARBOR | 1475 WARRINGTON DR                        | BUNCH HOWARD M & FRANCES F             | 1475 WARRINGTON DR                 | Ann Arbor  | MI    | 48103 | I -09-18-180-006  | \$5,274.00               | \$6,707.00                      | N/A         | N/A                    |
|                       | 4450 0100 00                              |                                        | 4450 0100 00                       |            |       |       |                   | 4= 4= 4 00               | 45 707 00                       |             |                        |
| TOWNSHIP OF ANN ARBOR | 1463 BIRD RD                              | LAROCHE LUISA & MUNOZ ALFREDO          |                                    | Ann Arbor  | MI    |       | I -09-18-180-005  | \$5,274.00               | \$6,707.00                      | N/A         | N/A                    |
| TOWNSHIP OF ANN ARBOR | 1439 WARRINGTON CIR                       | PORTNOY RACHEL                         | 1439 WARRINGTON CIR                | Ann Arbor  | MI    |       | I -09-18-180-003  | \$5,274.00               | \$6,707.00                      | N/A         | N/A                    |
| TOWNSHIP OF ANN ARBOR | 1375 BIRD RD                              | MICHAEL MAUREEN K                      | 1375 BIRD RD                       | Ann Arbor  | MI    |       | I -09-18-425-003  | \$5,274.00               | \$6,707.00                      | N/A         | N/A                    |
| TOWNSHIP OF ANN ARBOR | 2466 NEWPORT RD                           | MARANS ROBERT W                        | 2466 NEWPORT RD                    | Ann Arbor  | MI    | 48103 | I -09-18-425-005  | \$5,274.00               | \$6,707.00                      | N/A         | N/A                    |
|                       | 4400 0100 0-                              | LALLANE ANGUAS: 0 : 10/0/5 : 5-5       | 4420 0100 00                       | l          |       | 4015  |                   | 45.054.00                | 45 =0= 00                       |             |                        |
| TOWNSHIP OF ANN ARBOR | 1429 BIRD RD                              | LAHAYE, MICHAEL & LAVOIE, LORI         | 1429 BIRD RD                       | Ann Arbor  | MI    | 48103 | I -09-18-425-004  | \$5,274.00               | \$6,707.00                      | N/A         | N/A                    |
|                       |                                           | MCNALLY JEFFREY J AND PETRINI          |                                    |            |       |       |                   | 1.                       | 1                               |             |                        |
| TOWNSHIP OF ANN ARBOR | 2318 NEWPORT RD                           | ODETTE M                               | 2318 NEWPORT RD                    | Ann Arbor  | MI    |       | I -09-18-425-008  | \$5,274.00               | \$6,707.00                      | N/A         | N/A                    |
| TOWNSHIP OF ANN ARBOR | 2354 NEWPORT RD                           | CABIANCA PHYLLIS                       | 2354 NEWPORT RD                    | Ann Arbor  | MI    | 48103 | I -09-18-425-007  | \$5,274.00               | \$6,707.00                      | N/A         | N/A                    |
|                       |                                           |                                        |                                    |            |       |       |                   | 1.                       | 1                               |             |                        |
| TOWNSHIP OF ANN ARBOR | 2445 NEWPORT RD                           | WIEDER TOM SCHOONER SUSAN G            | 2445 NEWPORT RD                    | Ann Arbor  | MI    | 48103 | I -09-18-440-018  | \$5,274.00               | \$6,707.00                      | N/A         | N/A                    |
|                       |                                           |                                        |                                    |            |       |       |                   |                          |                                 |             |                        |
| TOWNSHIP OF ANN ARBOR | 2453 NEWPORT RD                           | PETERSON GREG AND SANDRA               | 11223 SAND CRANE WAY               | SOUTH LYON | MI    |       | I -09-18-440-019  | vacant                   | vacant                          | N/A         | N/A                    |
| TOWNSHIP OF ANN ARBOR | 2315 NEWPORT RD                           | BATES, JEFFREY & ADRIENNE N.           | 2315 NEWPORT RD                    | Ann Arbor  | MI    | 48103 | I -09-18-440-013  | \$5,274.00               | \$6,707.00                      | N/A         | N/A                    |
|                       |                                           | ASCHERL STEPHEN M and LONE             |                                    |            |       |       |                   |                          |                                 |             |                        |
| TOWNSHIP OF ANN ARBOR | 2375 NEWPORT RD                           | ASCHERL ANDERSON                       | 2375 NEWPORT RD                    | Ann Arbor  | MI    | 48103 | I -09-18-440-005  | \$5,274.00               | \$6,707.00                      | N/A         | N/A                    |
| TOWNSHIP OF ANN ARBOR | 2477 NEWPORT RD                           | PETERSON DUANE & NANCY                 | 2477 NEWPORT RD                    | Ann Arbor  | MI    | 48103 | I -09-18-440-020  | \$5,274.00               | \$6,707.00                      | N/A         | N/A                    |
|                       |                                           | ASCHERL STEPHEN M and LONE             |                                    |            |       |       |                   |                          |                                 |             |                        |
| TOWNSHIP OF ANN ARBOR | 2375 NEWPORT RD                           | ASCHERL ANDERSON                       | 2375 NEWPORT RD                    | Ann Arbor  | MI    |       | I -09-18-440-006  | vacant                   | vacant                          | N/A         | N/A                    |
| TOWNSHIP OF ANN ARBOR | 2375 NEWPORT RD                           | SWISHER JOHN E III                     | 208 E Washington St                | Ann Arbor  | MI    | 48108 | I -09-18-440-015  | vacant                   | vacant                          | N/A         | N/A                    |
| TOWNSHIP OF ANN ARBOR | 2511 NEWPORT RD                           | LOHMANN KYGER & KARL                   | 2511 NEWPORT RD                    | Ann Arbor  | MI    | 48103 | I -09-18-150-010  | \$5,274.00               | \$6,707.00                      | N/A         | N/A                    |