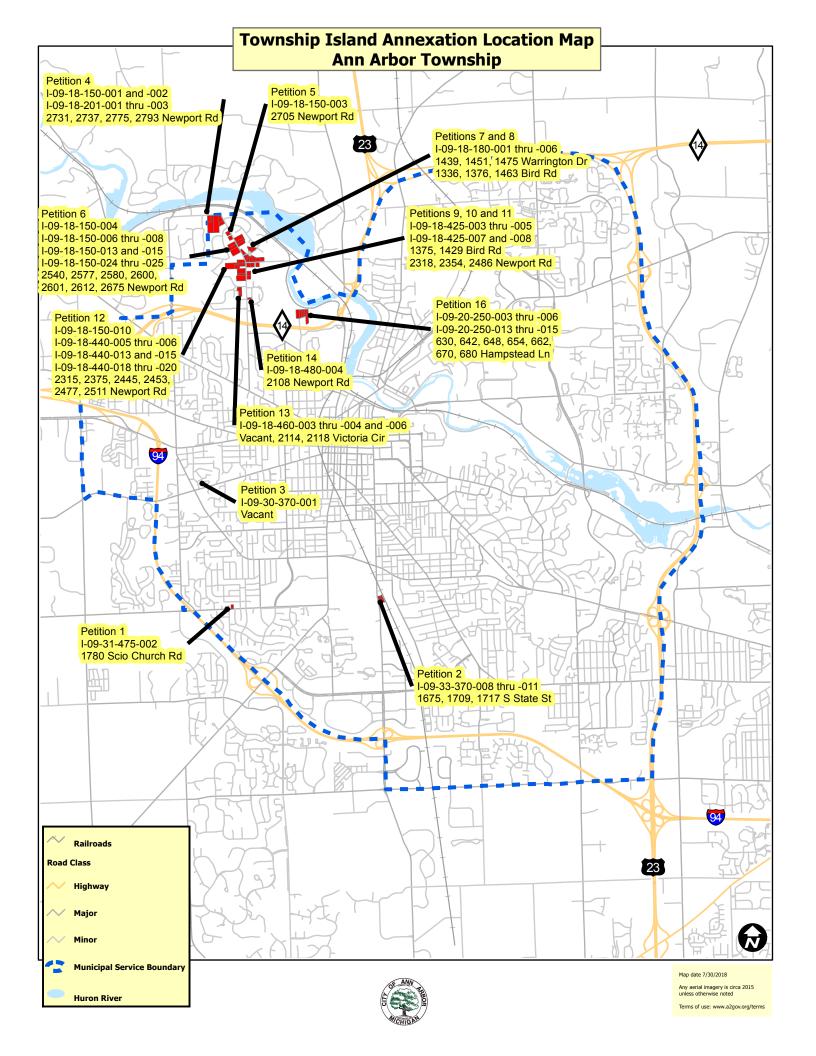

Also attached to this memo is a map showing the location of each of the parcels proposed to be annexed during this second round of City intiated annexations.

## City of Ann Arbor Township Island Annexation Round 2 Parcel Listing

|                       |                                           |                                        |                                    |            | Owner | Owner |                   | Water: Capital           | Sanitary: Capital               | Improvement | Sidewalk/Road          |
|-----------------------|-------------------------------------------|----------------------------------------|------------------------------------|------------|-------|-------|-------------------|--------------------------|---------------------------------|-------------|------------------------|
| Current jurisdiction  | Parcel addresses                          | Parcel owner names                     | Parcel owner addresses             | OwnerCity  | State | ZIP   | Parcel ID numbers | Recovery Charge due      | Recovery Charge due             | Charge Due  | Improvement Charge Due |
| TOWNSHIP OF ANN ARBOR | 1780 SCIO CHURCH ROAD                     | JAMES PAUL HARPER                      | PO BOX 2662                        | Ann Arbor  | MI    | 48106 | I-09-31-475-002   | \$5,274.00               | \$6,707.00                      | N/A         | \$1,831.23             |
| TOWNSHIP OF ANN ARBOR | 1675 S STATE ST                           | HAWKINS HARRY                          | 1717 S STATE ST                    | Ann Arbor  | MI    | 48104 | 1-09-33-370-008   | \$5,274.00               | \$6,707.00                      | N/A         | \$4,152.70             |
|                       |                                           | ALEXANDER MILDRED TRUST - SEVEY        |                                    |            |       |       |                   |                          |                                 |             |                        |
| TOWNSHIP OF ANN ARBOR | 1709 STATE ST                             | MARY                                   | 2987 NEWPORT RD                    | Ann Arbor  | MI    | 48103 | I -09-33-370-009  | Vacant                   | Vacant                          | N/A         | \$687.75               |
| TOWNSHIP OF ANN ARBOR | 1717 S STATE ST                           | HAWKINS HARRY                          | 1717 S STATE ST                    | Ann Arbor  | MI    |       | I -09-33-370-011  | \$5,274.00               | \$6,707.00                      | N/A         | \$3,606.59             |
| TOWNSHIP OF ANN ARBOR | 1717 S STATE ST                           | HAWKINS HARRY                          | 1717 S STATE ST                    | Ann Arbor  | MI    |       | I -09-33-370-010  | Vacant                   | Vacant                          | N/A         | \$1,177.66             |
| TOWNSHIP OF ANN ARBOR | THALER                                    | GRYNIEWICZ TOM & ELLEN                 | 2101 THALER                        | Ann Arbor  | MI    |       | I -09-30-370-001  | Vacant                   | Vacant                          | N/A         | N/A                    |
| TOWNSHIP OF ANN ARBOR | 648 HAMPSTEAD LN                          | PROVOST DAMEN & EMILY                  | 648 HAMPSTEAD LN                   | Ann Arbor  | MI    |       | I -09-20-250-006  | Service Not Available    | Service Not Available           | N/A         | N/A                    |
| TOWNSHIP OF ANN ARBOR | 630 HAMPSTEAD LN                          | KATHERINE ANDERSON                     | 630 HAMPSTEAD LN                   | Ann Arbor  | MI    |       | I -09-20-250-013  | Service Not Available    | Service Not Available           | N/A         | N/A                    |
| TOWNSHIP OF ANN ARBOR | 670 HAMPSTEAD LN                          | CRESSMAN JOEL LAUREN                   | 670 HAMPSTEAD LN                   | Ann Arbor  | MI    |       | 1-09-20-250-003   | Service Not Available    | Service Not Available           | N/A         | N/A                    |
| TOWNSHIP OF ANN ARBOR | 642 HAMPSTEAD LN                          | REACH IAN JAMES                        | 642 HAMPSTEAD LN                   | Ann Arbor  | MI    |       | I -09-20-250-015  | Service Not Available    | Service Not Available           | N/A         | N/A                    |
| TOWNSHIP OF ANN ARBOR | 654 HAMPSTEAD LN                          | VALDIS V LIEPA                         | 654 HAMPSTEAD LN                   | Ann Arbor  | MI    |       | 1-09-20-250-005   | Service Not Available    | Service Not Available           | N/A         | N/A                    |
| TOWNSHIP OF ANN ARBOR | 680 HAMPSTEAD LN                          | ROSEWARNE BRIAN P                      | 680 HAMPSTEAD LN                   | Ann Arbor  | MI    |       | I -09-20-250-014  | Service Not Available    | Service Not Available           | N/A         | N/A                    |
| TOWNSHIP OF ANN ARBOR | 662 HAMPSTEAD LN                          | ACKERMANN W WILBUR                     | 662 HAMPSTEAD LN                   | Ann Arbor  | MI    |       | 1-09-20-250-004   | Service Not Available    | Service Not Available           | N/A         | N/A                    |
| TOWNSHIP OF ANN ARBOR | 2793 NEWPORT                              | Frappier Vincent L - France            | 2793 Newport Rd                    | Ann Arbor  | MI    |       | 81-09-18-201-002  | \$5,274.00               | Service Not Available           | N/A         | N/A                    |
| TOWNSHIP OF ANN ARBOR | 2775 NEWPORT RD                           | Rudolf Steiner School                  | 2775 Newport Rd                    | Ann Arbor  | MI    |       | 81-09-18-201-002  | \$0.00                   | \$0.00                          | N/A         | N/A                    |
| TOWNSHIP OF ANN ARBOR | 2731 NEWPORT RD                           | SANCHEZ RAMON                          | 2731 NEWPORT RD                    | Ann Arbor  | MI    |       | I -09-18-150-002  | \$5,274.00               | Service Not Available           | N/A         | N/A                    |
| TOWNSHIP OF ANN ARBOR | 2737 NEWPORT RD                           | SPINDLER ALVIN C                       | 2737 NEWPORT RD                    | Ann Arbor  | MI    |       | I -09-18-150-002  | \$5,274.00               | \$6,707.00                      | N/A         | N/A                    |
| TOWNSHIP OF ANN ARBOR | 2775 NEWPORT RD                           | Rudolf Steiner School                  | 2775 Newport Rd                    | Ann Arbor  | MI    |       | 81-09-18-201-001  | \$0.00                   | \$0.00                          | N/A         | N/A                    |
| TOWNSHIP OF ANN ARBOR | 2705 NEWPORT RD                           | KARELS LIENE A                         | 2705 NEWPORT RD                    | Ann Arbor  | MI    |       | I -09-18-150-003  | \$5,274.00               | Service Not Available           | N/A         | N/A                    |
| TOWNSHIP OF ANN ARBOR | 2675 NEWPORT RD                           | NEUHOFF DAVID L                        | 2675 NEWPORT RD                    | Ann Arbor  | MI    |       | I -09-18-150-003  | \$5,274.00               |                                 | N/A         | N/A                    |
| TOWNSHIP OF ANN ARBOR | 2577 NEWPORT RD                           | NEWMAN ALLAN F                         | 2577 NEWPORT RD                    | Ann Arbor  | MI    |       | I -09-18-150-004  | vacant                   | Service Not Available<br>vacant | N/A         | N/A                    |
|                       |                                           |                                        |                                    |            | MI    |       |                   |                          |                                 |             |                        |
| TOWNSHIP OF ANN ARBOR | 2577 NEWPORT RD                           | NEWMAN ALLAN F MCLEROY BARBARA A TRUST | 2577 NEWPORT RD<br>2601 NEWPORT RD | Ann Arbor  | MI    |       | I -09-18-150-008  | \$5,274.00               | Service Not Available           | N/A         | N/A                    |
| TOWNSHIP OF ANN ARBOR | 2601 NEWPORT RD                           | WHITE ROBERT                           |                                    | Ann Arbor  | MI    |       |                   | \$5,274.00<br>\$5,274.00 | Service Not Available           | N/A<br>N/A  | N/A<br>N/A             |
| TOWNSHIP OF ANN ARBOR | 2612 NEWPORT RD                           | ATKINS III DANIEL E & MONICA           | 2612 NEWPORT RD                    | Ann Arbor  | MI    |       | I -09-18-150-025  | \$5,274.00               | Service Not Available           | N/A         | N/A                    |
| TOWNSHIP OF ANN ARBOR | 2580 NEWPORT RD                           | ATKINS III DANIEL E & WONICA           | 2580 NEWPORT RD                    | Ann Arbor  | IVII  | 46103 | I -09-18-150-013  | \$5,274.00               | Service Not Available           | IN/A        | N/A                    |
| TOWNSHIP OF ANN APPOR | 3COO NEWDORT DD                           | NEMETZ EDWARD & THERESA TRUST          | 3COO NEWDORT DD                    | A A        |       | 40103 | 1 00 10 150 034   | ĆE 274 00                | Camina Nat Amailabla            | N1 / A      | 21/2                   |
| TOWNSHIP OF ANN ARBOR | 2600 NEWPORT RD                           | NEMETZ EDWARD & THERESA TRUST          | 2540 NEWPORT RD                    | Ann Arbor  | MI    |       | I -09-18-150-024  | \$5,274.00               | Service Not Available           | N/A         | N/A                    |
| TOWNSHIP OF ANN ARBOR | 2540 NEWPORT RD                           | ZIFF, ROBERT                           |                                    | Ann Arbor  | MI    |       | I -09-18-150-015  | \$5,274.00               | \$6,707.00                      | N/A         | N/A                    |
| TOWNSHIP OF ANN ARBOR | 1434 WARRINGTON CIR<br>1406 WARRINGTON DR | PFINGST BRYAN & RUTH                   | 1434 WARRINGTON CIR                | Ann Arbor  | MI    |       |                   | \$5,274.00               | \$6,707.00                      | N/A         | N/A                    |
| TOWNSHIP OF ANN ARBOR | 1406 WARRINGTON DR                        | COON JANE WILSON                       | 1406 WARRINGTON DR                 | Ann Arbor  | MI    | 46103 | I -09-18-150-020  | \$5,274.00               | \$6,707.00                      | N/A         | N/A                    |
|                       | 122C DIDD DD                              | MAZE, BRADLEY & LIEBERMAN,             | 122C DIDD DD                       | A A        |       | 40103 | 1 00 10 100 001   | ĆE 274 00                | ¢c 707 00                       | N1 / A      | 21/2                   |
| TOWNSHIP OF ANN ARBOR | 1336 BIRD RD                              | JESSICA                                | 1336 BIRD RD                       | Ann Arbor  | MI    | 48103 | I -09-18-180-001  | \$5,274.00               | \$6,707.00                      | N/A         | N/A                    |
| TOWARGUE OF ANN ADDOD | 4276 NIDD DD                              | DAM/CON MIDCINIA D 8 MILLIANA D        | 1276 0100 00                       | A A . l    |       | 40103 | 1 . 00 40 400 003 | ćE 274.00                | ¢c 707 00                       |             | 21/2                   |
| TOWNSHIP OF ANN ARBOR | 1376 BIRD RD                              | DAWSON, VIRGINIA B & WILLIAM R         | 1376 BIRD RD                       | Ann Arbor  | MI    | 48103 | I -09-18-180-002  | \$5,274.00               | \$6,707.00                      | N/A         | N/A                    |
| TOWARGUE OF ANN ADDOD | 4 454 MARRINGTON CIR                      | PORATH DAVID A AND PORATH              | 4.454 WARRINGTON CIR               | A A . l    |       | 40403 | 1 00 40 400 004   | ćE 274.00                | ¢c 707 00                       |             | 21/2                   |
| TOWNSHIP OF ANN ARBOR | 1451 WARRINGTON CIR                       | MICHAL                                 | 1451 WARRINGTON CIR                | Ann Arbor  | MI    |       | I -09-18-180-004  | \$5,274.00               | \$6,707.00                      | N/A         | N/A                    |
| TOWNSHIP OF ANN ARBOR | 1475 WARRINGTON DR                        | BUNCH HOWARD M & FRANCES F             | 1475 WARRINGTON DR                 | Ann Arbor  | MI    | 48103 | I -09-18-180-006  | \$5,274.00               | \$6,707.00                      | N/A         | N/A                    |
|                       | 4450 0100 00                              |                                        | 4450 0100 00                       |            |       |       |                   | 4= 4= 4 00               | 45 707 00                       |             |                        |
| TOWNSHIP OF ANN ARBOR | 1463 BIRD RD                              | LAROCHE LUISA & MUNOZ ALFREDO          |                                    | Ann Arbor  | MI    |       | I -09-18-180-005  | \$5,274.00               | \$6,707.00                      | N/A         | N/A                    |
| TOWNSHIP OF ANN ARBOR | 1439 WARRINGTON CIR                       | PORTNOY RACHEL                         | 1439 WARRINGTON CIR                | Ann Arbor  | MI    |       | I -09-18-180-003  | \$5,274.00               | \$6,707.00                      | N/A         | N/A                    |
| TOWNSHIP OF ANN ARBOR | 1375 BIRD RD                              | MICHAEL MAUREEN K                      | 1375 BIRD RD                       | Ann Arbor  | MI    |       | I -09-18-425-003  | \$5,274.00               | \$6,707.00                      | N/A         | N/A                    |
| TOWNSHIP OF ANN ARBOR | 2466 NEWPORT RD                           | MARANS ROBERT W                        | 2466 NEWPORT RD                    | Ann Arbor  | MI    | 48103 | I -09-18-425-005  | \$5,274.00               | \$6,707.00                      | N/A         | N/A                    |
|                       | 4400 0100 0-                              | LALLANE ANGUAS: 0 : 10/0/5 : 5-5       | 4420 0100 00                       | l          |       | 4015  |                   | 45.054.00                | 45 =0= 00                       |             |                        |
| TOWNSHIP OF ANN ARBOR | 1429 BIRD RD                              | LAHAYE, MICHAEL & LAVOIE, LORI         | 1429 BIRD RD                       | Ann Arbor  | MI    | 48103 | I -09-18-425-004  | \$5,274.00               | \$6,707.00                      | N/A         | N/A                    |
|                       |                                           | MCNALLY JEFFREY J AND PETRINI          |                                    |            |       |       |                   | 1.                       | 1                               |             |                        |
| TOWNSHIP OF ANN ARBOR | 2318 NEWPORT RD                           | ODETTE M                               | 2318 NEWPORT RD                    | Ann Arbor  | MI    |       | I -09-18-425-008  | \$5,274.00               | \$6,707.00                      | N/A         | N/A                    |
| TOWNSHIP OF ANN ARBOR | 2354 NEWPORT RD                           | CABIANCA PHYLLIS                       | 2354 NEWPORT RD                    | Ann Arbor  | MI    | 48103 | I -09-18-425-007  | \$5,274.00               | \$6,707.00                      | N/A         | N/A                    |
|                       |                                           |                                        |                                    |            |       |       |                   | 1.                       | 1                               |             |                        |
| TOWNSHIP OF ANN ARBOR | 2445 NEWPORT RD                           | WIEDER TOM SCHOONER SUSAN G            | 2445 NEWPORT RD                    | Ann Arbor  | MI    | 48103 | I -09-18-440-018  | \$5,274.00               | \$6,707.00                      | N/A         | N/A                    |
|                       |                                           |                                        |                                    |            |       |       |                   |                          |                                 |             |                        |
| TOWNSHIP OF ANN ARBOR | 2453 NEWPORT RD                           | PETERSON GREG AND SANDRA               | 11223 SAND CRANE WAY               | SOUTH LYON | MI    |       | I -09-18-440-019  | vacant                   | vacant                          | N/A         | N/A                    |
| TOWNSHIP OF ANN ARBOR | 2315 NEWPORT RD                           | BATES, JEFFREY & ADRIENNE N.           | 2315 NEWPORT RD                    | Ann Arbor  | MI    | 48103 | I -09-18-440-013  | \$5,274.00               | \$6,707.00                      | N/A         | N/A                    |
|                       |                                           | ASCHERL STEPHEN M and LONE             |                                    |            |       |       |                   |                          |                                 |             |                        |
| TOWNSHIP OF ANN ARBOR | 2375 NEWPORT RD                           | ASCHERL ANDERSON                       | 2375 NEWPORT RD                    | Ann Arbor  | MI    | 48103 | I -09-18-440-005  | \$5,274.00               | \$6,707.00                      | N/A         | N/A                    |
| TOWNSHIP OF ANN ARBOR | 2477 NEWPORT RD                           | PETERSON DUANE & NANCY                 | 2477 NEWPORT RD                    | Ann Arbor  | MI    | 48103 | I -09-18-440-020  | \$5,274.00               | \$6,707.00                      | N/A         | N/A                    |
|                       |                                           | ASCHERL STEPHEN M and LONE             |                                    |            |       |       |                   |                          |                                 |             |                        |
| TOWNSHIP OF ANN ARBOR | 2375 NEWPORT RD                           | ASCHERL ANDERSON                       | 2375 NEWPORT RD                    | Ann Arbor  | MI    |       | I -09-18-440-006  | vacant                   | vacant                          | N/A         | N/A                    |
| TOWNSHIP OF ANN ARBOR | 2375 NEWPORT RD                           | SWISHER JOHN E III                     | 208 E Washington St                | Ann Arbor  | MI    | 48108 | I -09-18-440-015  | vacant                   | vacant                          | N/A         | N/A                    |
| TOWNSHIP OF ANN ARBOR | 2511 NEWPORT RD                           | LOHMANN KYGER & KARL                   | 2511 NEWPORT RD                    | Ann Arbor  | MI    | 48103 | I -09-18-150-010  | \$5,274.00               | \$6,707.00                      | N/A         | N/A                    |