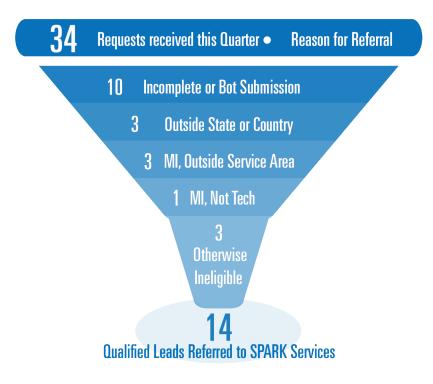

Ann Arbor SPARK works to advance the economy of the Ann Arbor region by establishing the area as a desired place for business expansion and location... by identifying and meeting the needs of business at every stage, from those that are established to those working to successfully commercialize innovations. For more information visit: www.annarborusa.org

# Ann Arbor-Ypsilanti Smart Zone Local Development Finance Authority

Ann Arbor SPARK Quarterly Report: April 1, 2018 – June 30, 2018

# **Business Accelerator Intake – Phase I**



# **Companies Created**

The following companies were created this quarter per the definition listed in the glossary:

| Uniq ID | Company Description                                                                                                                                       |  |  |  |
|---------|-----------------------------------------------------------------------------------------------------------------------------------------------------------|--|--|--|
| 11112   | Software products that enable IBM Security AppScan and IBM QRadar to support advanced capabilities both previously could not.                             |  |  |  |
| 8636    | Guided meditation and respiratory biofeedback app.