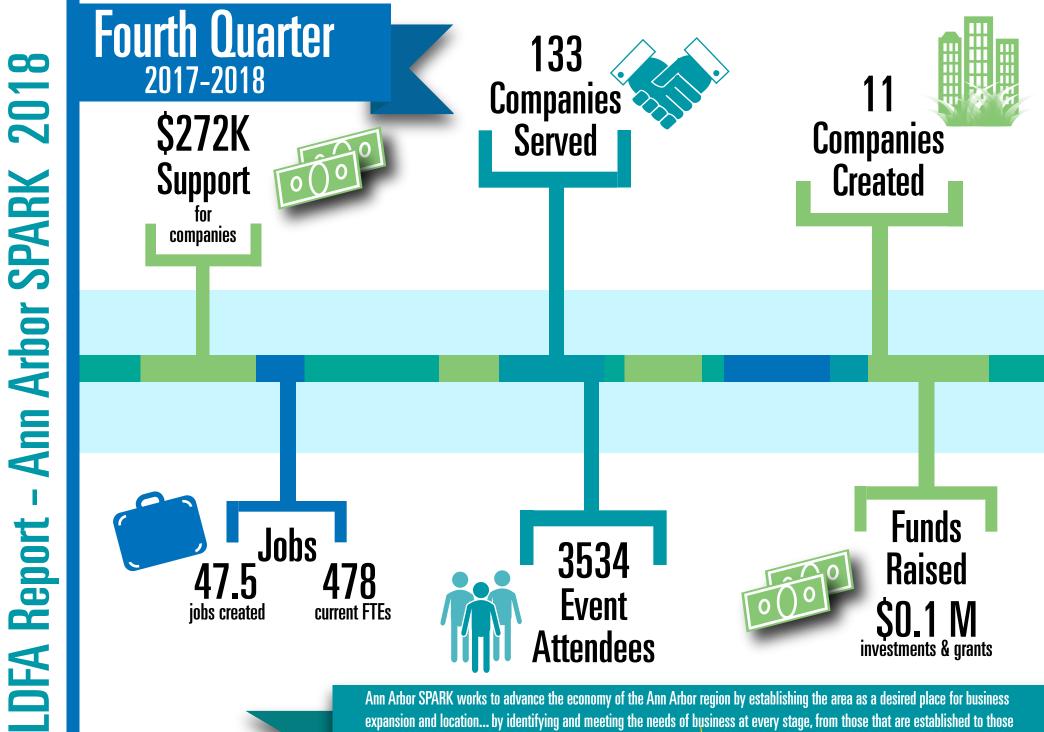

# Ann Arbor-Ypsilanti Smart Zone Local Development Finance Authority

Ann Arbor SPARK Quarterly Report: April 1, 2018 – June 30, 2018

Ann Arbor SPARK Q4, 2017/2018 LDFA Report