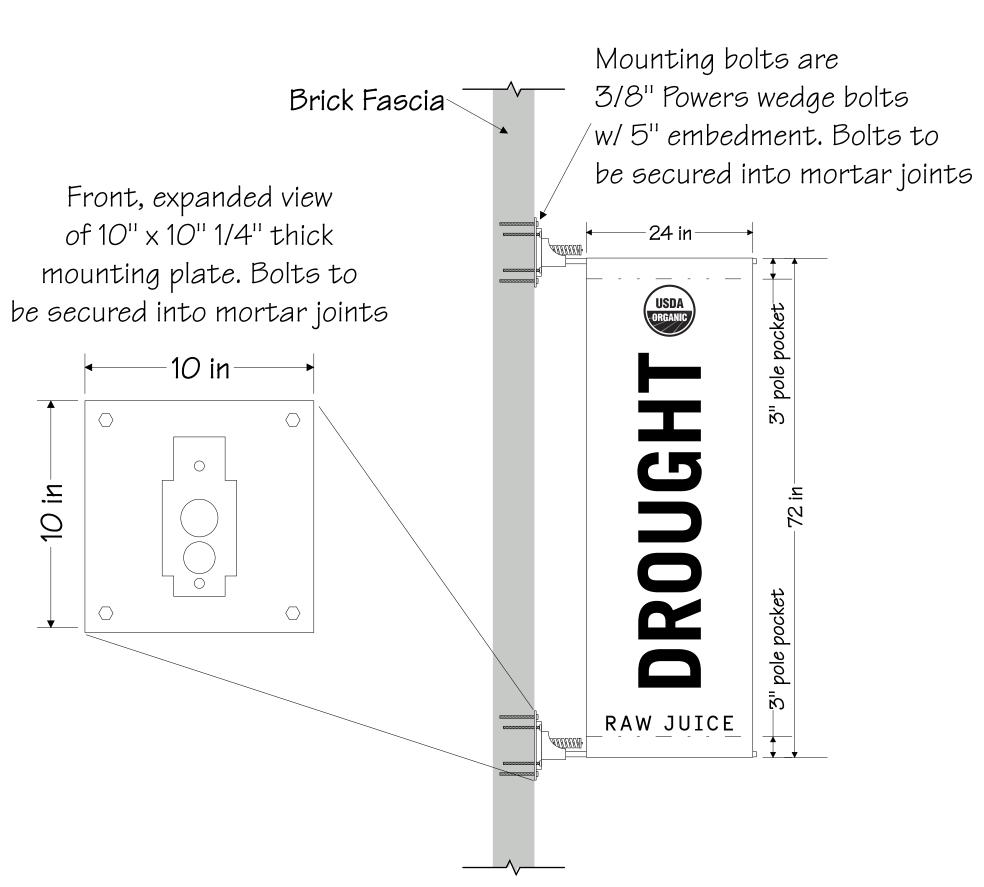

**LOCATION:** The site is on the south side of West Washington Street, east of South Fourth Avenue and west of South Fifth Avenue.

**APPLICATION:** The applicant seeks HDC approval to install a new 72" tall by 24" deep two-sided banner sign, aligned with the second-floor window.

#### STAFF FINDINGS:

- 1. The proposed banner sign is 72" tall and 24" deep. 10" x 10" mounting plates are secured in mortar joints at the top and bottom. Mounting the sign to the wall through masonry joints is appropriate. The sign reads "Drought" in large type and "Raw Juice" in small type.
- 2. The style of the sign is not traditional, but it is compatible with the style of this modern building façade without detracting from nearby historic structures. The height of the banner matches the height of and is aligned with the second floor window. There are two other signs on this half of the block: a Swisher Commercial wall sign and a T-Mobile bracket sign. The business in this bay, Drought, has no other wall signage, only lettering on the recessed glass of the storefront.
- 3. Staff believes the sign is appropriate and meets the *Ann Arbor Historic District Design Guidelines*, and the *Secretary of the Interior's Standards for Rehabilitation* and *Guidelines for Rehabilitating Historic Buildings*.

Drought ~ 202 E. Washington St., Ann Arbor, MI 48104 Double-sided 72" vert. x 24" horiz. flag-mounted banner

Drought ~ 202 E. Washington St., Ann Arbor, MI 48104 Double-sided 72" vert. x 24" horiz. flag-mounted banner