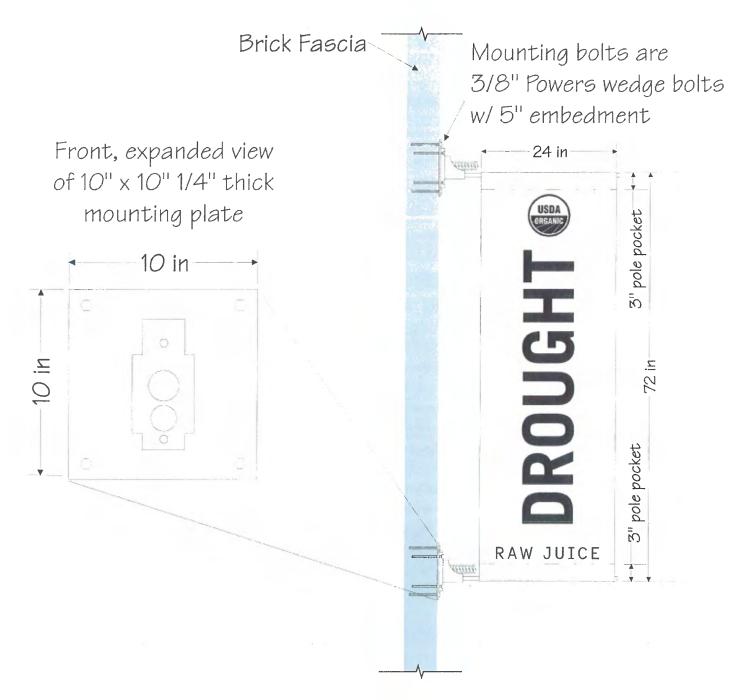

**LOCATION:** The site is on the south side of West Washington Street, east of South Fourth Avenue and west of South Fifth Avenue.

**APPLICATION:** The applicant seeks HDC approval to install a new 72" tall by 24" deep two-sided banner sign, aligned with the second-floor window.

#### STAFF FINDINGS:

- 1. The proposed banner sign is 72" tall and 24" deep. 10" x 10" mounting plates are secured in mortar joints at the top and bottom. Mounting the sign to the wall through masonry joints is appropriate. The sign reads "Drought" in large type and "Raw Juice" in small type.
- 2. The style of the sign is not traditional, but it is compatible with the style of this modern building façade without detracting from nearby historic structures. The height of the banner matches the height of and is aligned with the second floor window. There are two other signs on this half of the block: a Swisher Commercial wall sign and a T-Mobile bracket sign. The business in this bay, Drought, has no other wall signage, only lettering on the recessed glass of the storefront.
- 3. Staff believes the sign is appropriate and meets the *Ann Arbor Historic District Design Guidelines*, and the *Secretary of the Interior's Standards for Rehabilitation* and *Guidelines for Rehabilitating Historic Buildings*.

Drought ~ 202 E. Washington St., Ann Arbor, MI 48104 Double-sided 72" vert. x 24" horiz. flag-mounted banner

Drought ~ 202 E. Washington St., Ann Arbor, MI 48104 Double-sided 72" vert. x 24" horiz. flag-mounted banner