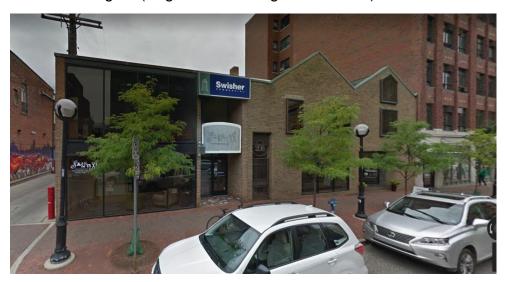

**ATTACHMENTS:** application, photo, drawing

204 E Washington (August 2017 Google Streetview)

SIGN18-0025

**LOCATION:** The site is on the south side of West Washington Street, east of South Fourth Avenue and west of South Fifth Avenue.

**APPLICATION:** The applicant seeks HDC approval to install a new 72" tall by 24" deep two-sided banner sign, aligned with the second-floor window.

#### STAFF FINDINGS:

- 1. The proposed banner sign is 72" tall and 24" deep. 10" x 10" mounting plates are secured in mortar joints at the top and bottom. Mounting the sign to the wall through masonry joints is appropriate. The sign reads "Drought" in large type and "Raw Juice" in small type.
- 2. The style of the sign is not traditional, but it is compatible with the style of this modern building façade without detracting from nearby historic structures. The height of the banner matches the height of and is aligned with the second floor window. There are two other signs on this half of the block: a Swisher Commercial wall sign and a T-Mobile bracket sign. The business in this bay, Drought, has no other wall signage, only lettering on the recessed glass of the storefront.
- 3. Staff believes the sign is appropriate and meets the *Ann Arbor Historic District Design Guidelines*, and the *Secretary of the Interior's Standards for Rehabilitation* and *Guidelines for Rehabilitating Historic Buildings*.