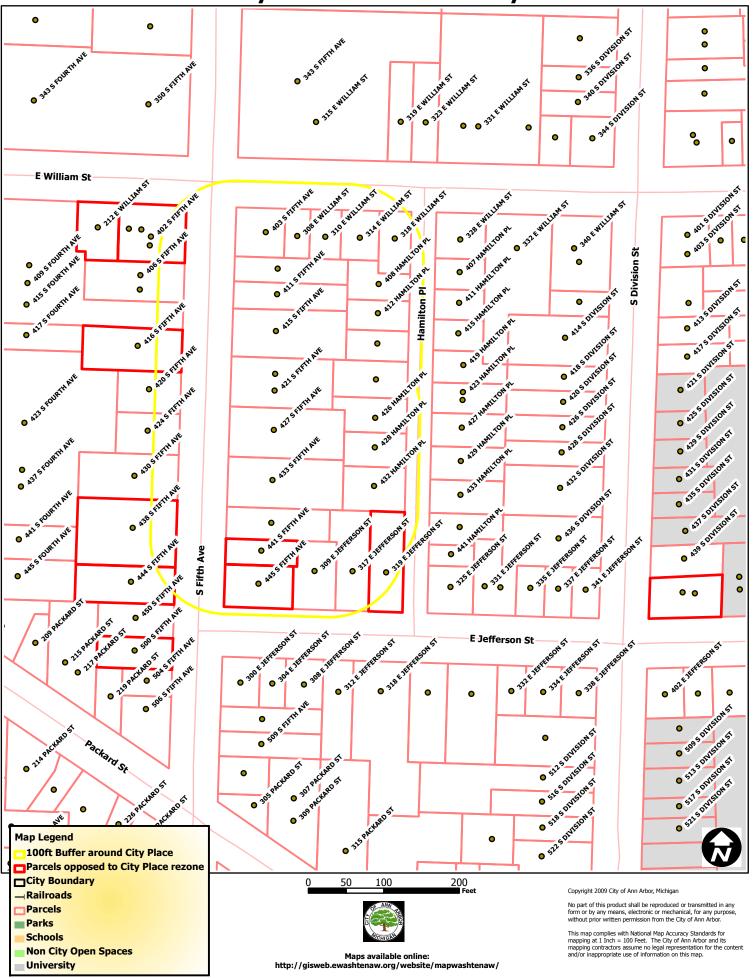

Avenue, South of William Street ("City Place").

Property owners representing 11 properties have submitted material protesting the City Place rezoning proposal. Of the eleven properties, seven of them fall within 100 feet of the property and have valid signatures. Staff has verified that the owners submitting the protests own over 20 percent of the land included within the area extending outward 100 feet from the boundary of the City Place property. As a result, <u>adoption of the rezoning will require at least eight affirmative votes</u> (Chapter 55, Section 5:107(5)).

## **City Place Protest Boundary**