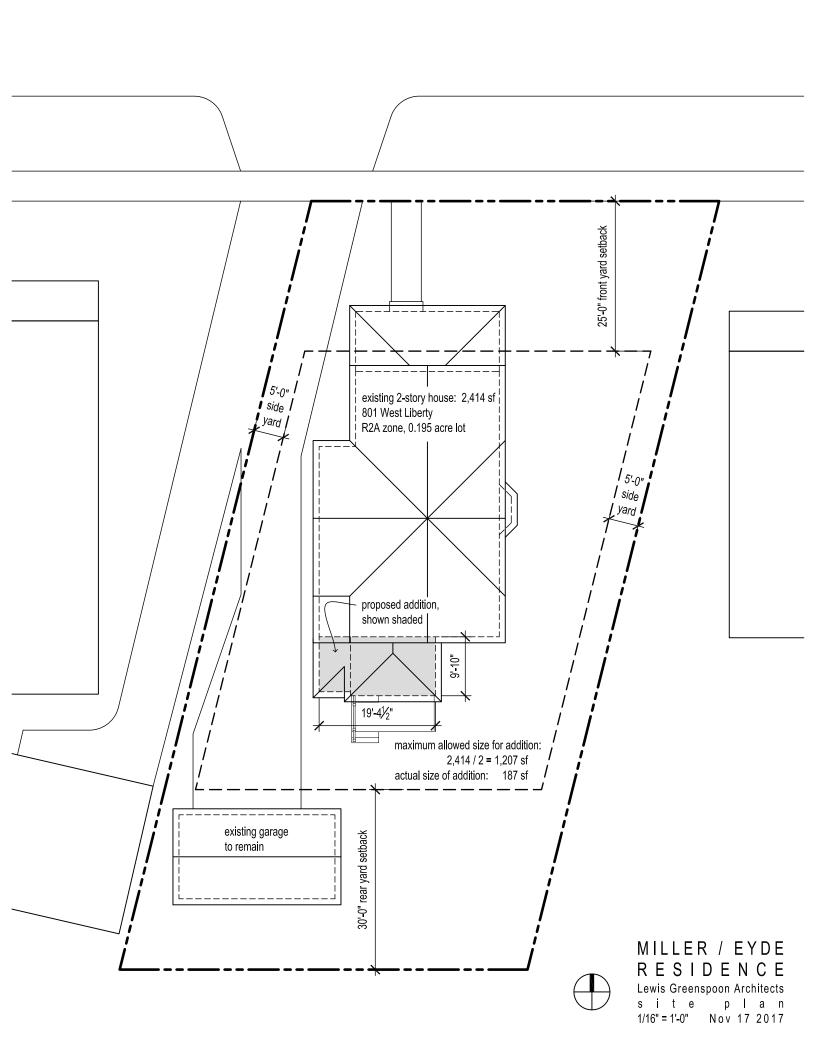

**LOCATION:** The site is on the south side of West Liberty Street, between Mulholland Street and Seventh Street.

**APPLICATION:** The applicant seeks HDC approval to replace a rear porch with a single-story rear addition.

#### **Guidelines for All Additions**

<u>Appropriate:</u> Limiting the size and scale of the addition in relationship to the historic building so that it does not diminish or visually overpower the building or the district. The addition should exceed neither half of the original building's footprint nor half of the original building's total floor area.

#### **STAFF FINDINGS:**

 The existing house has a hipped-roof porch on the rear elevation that is several feet above grade, and another door further west at grade (near the southwest corner). The application proposes to replace the porch with a single-story addition in a slightly smaller footprint than the rear porch, and fill in the southwest rear corner at grade with a mudroom.

- 2. The rear addition maintains the hipped roof. Triple double-hung windows are shown on the south and east elevations. The mudroom has triple awning windows. Cladding is cementitious lap and trim, and the exposed portion of the foundation wall is parged. On the east side of the foundation is a window well and access opening into the crawl space below the addition. The design features and small scale of the addition are very compatible with the house.
- 3. A back deck is located behind the addition, with a simple wood handrail/guardrail on one side. By dropping the deck down a couple of steps from the new back door, no guardrail is required surrounding the deck. PVC lattice and boral trim boards will screen the area below the deck.
- 4. Staff's opinion is that the addition does not destroy historic materials features, spaces, or spatial relationships that characterize the property; that the new addition is differentiated from the old and compatible in exterior design, arrangement, materials, and relationship to the house and the surrounding neighborhood.