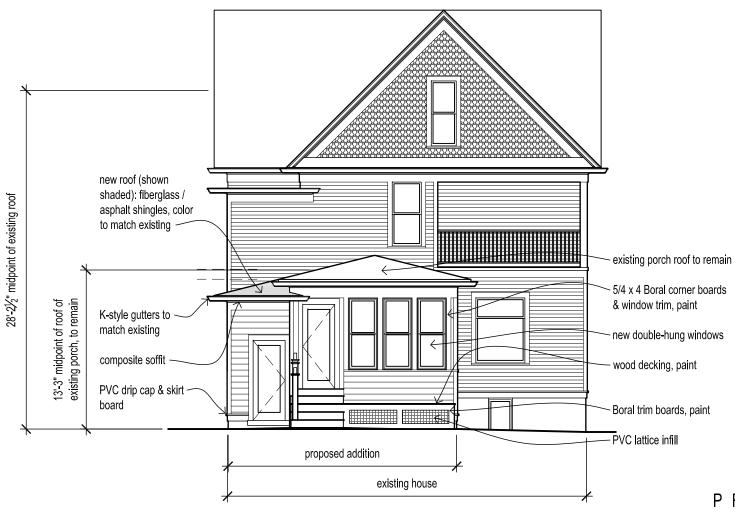

#### **STAFF FINDINGS:**

 The existing house has a hipped-roof porch on the rear elevation that is several feet above grade, and another door further west at grade (near the southwest corner). The application proposes to replace the porch with a single-story addition in a slightly smaller footprint than the rear porch, and fill in the southwest rear corner at grade with a mudroom.

- 2. The rear addition maintains the hipped roof. Triple double-hung windows are shown on the south and east elevations. The mudroom has triple awning windows. Cladding is cementitious lap and trim, and the exposed portion of the foundation wall is parged. On the east side of the foundation is a window well and access opening into the crawl space below the addition. The design features and small scale of the addition are very compatible with the house.
- 3. A back deck is located behind the addition, with a simple wood handrail/guardrail on one side. By dropping the deck down a couple of steps from the new back door, no guardrail is required surrounding the deck. PVC lattice and boral trim boards will screen the area below the deck.
- 4. Staff's opinion is that the addition does not destroy historic materials features, spaces, or spatial relationships that characterize the property; that the new addition is differentiated from the old and compatible in exterior design, arrangement, materials, and relationship to the house and the surrounding neighborhood.