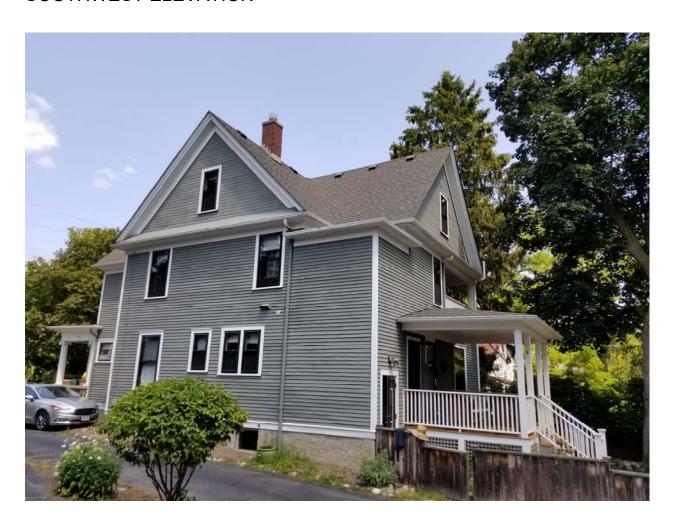

**REVIEW COMMITTEE DATE:** Monday, December 11, 2017

OWNER APPLICANT

Name: Deborah Eyde and Robert Miller Same

Address: 801 W. Liberty Street

Ann Arbor, MI 48103

**Phone:** (734) 730-4800

**BACKGROUND:** This 2 ½ story gable-fronter was built in 1909 by Edward R. and Lydia M. Muehlig. Edward was a clerk at Muehlig & Schmid, which sold hardware, stoves and house furnishings at 205 S Main. When he built the house he installed a tin ceiling from the hardware store. The Muehlig's son Erwin W. was born in the house in 1910 and lived there when he died in 1978. The house features pedimented gables on all four elevations, wide board eave trim, a triple window in the front gable, bay window on the east side, full-width stone front porch, and fluted porch columns.

**LOCATION:** The site is on the south side of West Liberty Street, between Mulholland Street and Seventh Street.

**APPLICATION:** The applicant seeks HDC approval to replace a rear porch with a single-story rear addition.