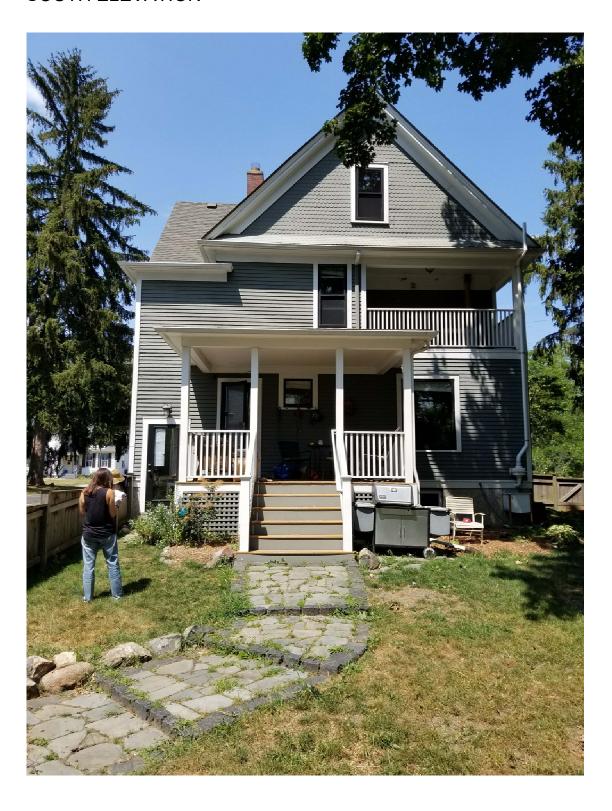

**REVIEW COMMITTEE DATE:** Monday, December 11, 2017

OWNER APPLICANT

Name: Deborah Eyde and Robert Miller Same

Address: 801 W. Liberty Street

Ann Arbor, MI 48103

**Phone:** (734) 730-4800

**BACKGROUND:** This 2 ½ story gable-fronter was built in 1909 by Edward R. and Lydia M. Muehlig. Edward was a clerk at Muehlig & Schmid, which sold hardware, stoves and house furnishings at 205 S Main. When he built the house he installed a tin ceiling from the hardware store. The Muehlig's son Erwin W. was born in the house in 1910 and lived there when he died in 1978. The house features pedimented gables on all four elevations, wide board eave trim, a triple window in the front gable, bay window on the east side, full-width stone front porch, and fluted porch columns.

**LOCATION:** The site is on the south side of West Liberty Street, between Mulholland Street and Seventh Street.

**APPLICATION:** The applicant seeks HDC approval to replace a rear porch with a single-story rear addition.