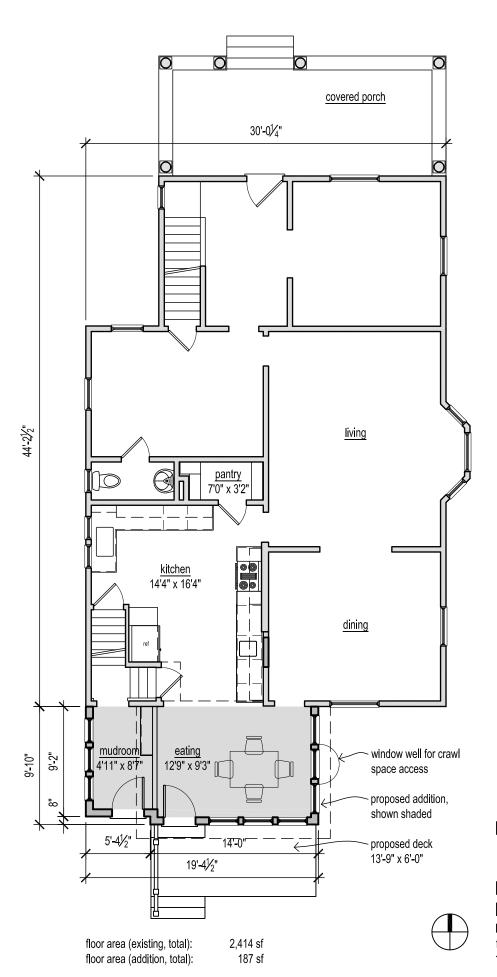

**LOCATION:** The site is on the south side of West Liberty Street, between Mulholland Street and Seventh Street.

**APPLICATION:** The applicant seeks HDC approval to replace a rear porch with a single-story rear addition.

#### **STAFF FINDINGS:**

 The existing house has a hipped-roof porch on the rear elevation that is several feet above grade, and another door further west at grade (near the southwest corner). The application proposes to replace the porch with a single-story addition in a slightly smaller footprint than the rear porch, and fill in the southwest rear corner at grade with a mudroom.

- 2. The rear addition maintains the hipped roof. Triple double-hung windows are shown on the south and east elevations. The mudroom has triple awning windows. Cladding is cementitious lap and trim, and the exposed portion of the foundation wall is parged. On the east side of the foundation is a window well and access opening into the crawl space below the addition. The design features and small scale of the addition are very compatible with the house.
- 3. A back deck is located behind the addition, with a simple wood handrail/guardrail on one side. By dropping the deck down a couple of steps from the new back door, no guardrail is required surrounding the deck. PVC lattice and boral trim boards will screen the area below the deck.
- 4. Staff's opinion is that the addition does not destroy historic materials features, spaces, or spatial relationships that characterize the property; that the new addition is differentiated from the old and compatible in exterior design, arrangement, materials, and relationship to the house and the surrounding neighborhood.