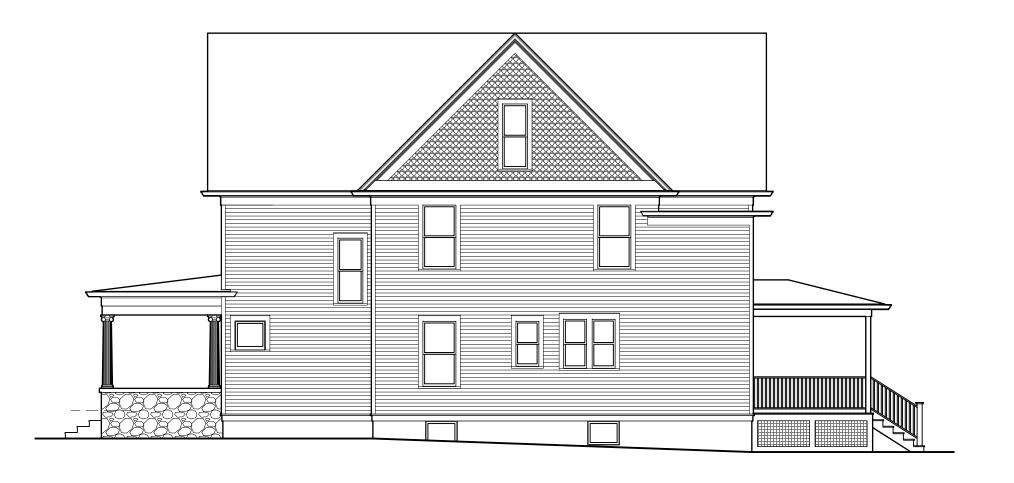

**REVIEW COMMITTEE DATE:** Monday, December 11, 2017

OWNER APPLICANT

Name: Deborah Eyde and Robert Miller Same

Address: 801 W. Liberty Street

Ann Arbor, MI 48103

**Phone:** (734) 730-4800

**BACKGROUND:** This 2 ½ story gable-fronter was built in 1909 by Edward R. and Lydia M. Muehlig. Edward was a clerk at Muehlig & Schmid, which sold hardware, stoves and house furnishings at 205 S Main. When he built the house he installed a tin ceiling from the hardware store. The Muehlig's son Erwin W. was born in the house in 1910 and lived there when he died in 1978. The house features pedimented gables on all four elevations, wide board eave trim, a triple window in the front gable, bay window on the east side, full-width stone front porch, and fluted porch columns.

- 2. The rear addition maintains the hipped roof. Triple double-hung windows are shown on the south and east elevations. The mudroom has triple awning windows. Cladding is cementitious lap and trim, and the exposed portion of the foundation wall is parged. On the east side of the foundation is a window well and access opening into the crawl space below the addition. The design features and small scale of the addition are very compatible with the house.
- 3. A back deck is located behind the addition, with a simple wood handrail/guardrail on one side. By dropping the deck down a couple of steps from the new back door, no guardrail is required surrounding the deck. PVC lattice and boral trim boards will screen the area below the deck.
- 4. Staff's opinion is that the addition does not destroy historic materials features, spaces, or spatial relationships that characterize the property; that the new addition is differentiated from the old and compatible in exterior design, arrangement, materials, and relationship to the house and the surrounding neighborhood.