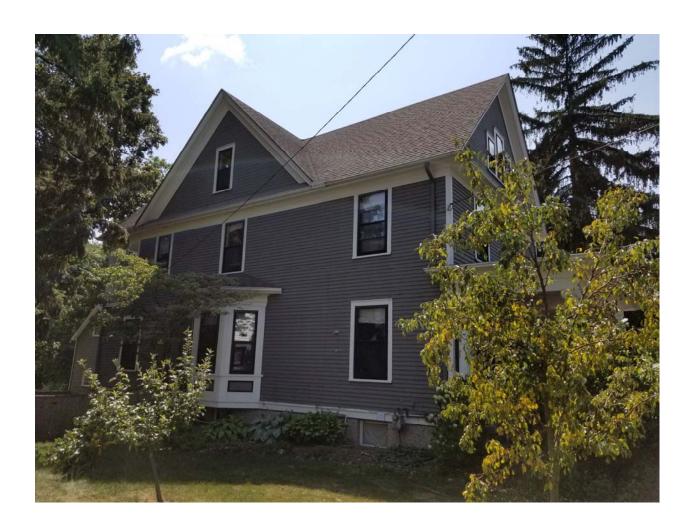

#### **STAFF FINDINGS:**

 The existing house has a hipped-roof porch on the rear elevation that is several feet above grade, and another door further west at grade (near the southwest corner). The application proposes to replace the porch with a single-story addition in a slightly smaller footprint than the rear porch, and fill in the southwest rear corner at grade with a mudroom.

- 2. The rear addition maintains the hipped roof. Triple double-hung windows are shown on the south and east elevations. The mudroom has triple awning windows. Cladding is cementitious lap and trim, and the exposed portion of the foundation wall is parged. On the east side of the foundation is a window well and access opening into the crawl space below the addition. The design features and small scale of the addition are very compatible with the house.
- 3. A back deck is located behind the addition, with a simple wood handrail/guardrail on one side. By dropping the deck down a couple of steps from the new back door, no guardrail is required surrounding the deck. PVC lattice and boral trim boards will screen the area below the deck.
- 4. Staff's opinion is that the addition does not destroy historic materials features, spaces, or spatial relationships that characterize the property; that the new addition is differentiated from the old and compatible in exterior design, arrangement, materials, and relationship to the house and the surrounding neighborhood.