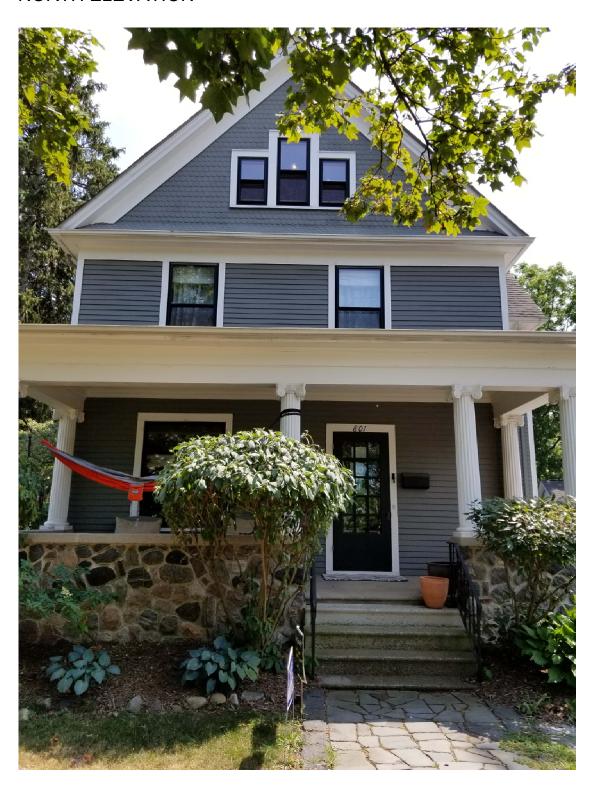

**REVIEW COMMITTEE DATE:** Monday, December 11, 2017

OWNER APPLICANT

Name: Deborah Eyde and Robert Miller Same

Address: 801 W. Liberty Street

Ann Arbor, MI 48103

**Phone:** (734) 730-4800

**BACKGROUND:** This 2 ½ story gable-fronter was built in 1909 by Edward R. and Lydia M. Muehlig. Edward was a clerk at Muehlig & Schmid, which sold hardware, stoves and house furnishings at 205 S Main. When he built the house he installed a tin ceiling from the hardware store. The Muehlig's son Erwin W. was born in the house in 1910 and lived there when he died in 1978. The house features pedimented gables on all four elevations, wide board eave trim, a triple window in the front gable, bay window on the east side, full-width stone front porch, and fluted porch columns.

**ATTACHMENTS:** application, photos, drawings, materials details

801 West Liberty Street (2009 survey photo)