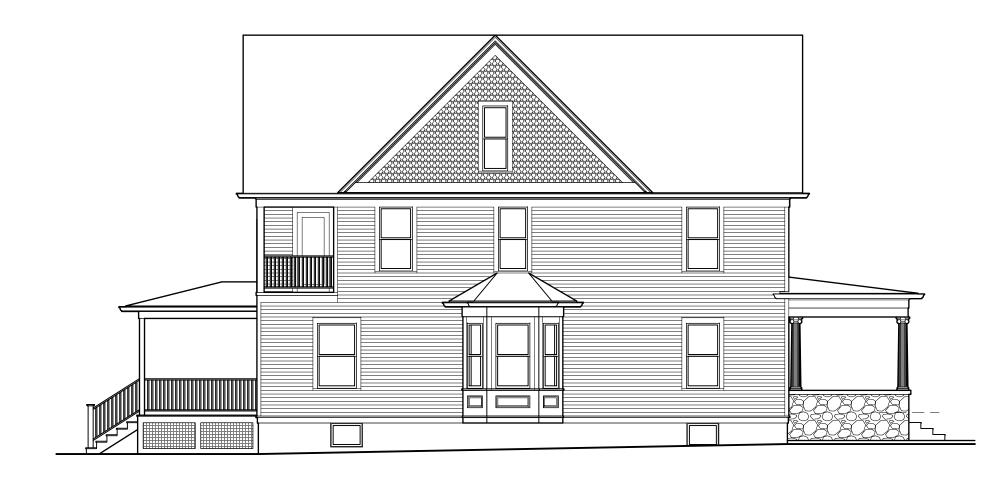

**REVIEW COMMITTEE DATE:** Monday, December 11, 2017

OWNER APPLICANT

Name: Deborah Eyde and Robert Miller Same

Address: 801 W. Liberty Street

Ann Arbor, MI 48103

**Phone:** (734) 730-4800

**BACKGROUND:** This 2 ½ story gable-fronter was built in 1909 by Edward R. and Lydia M. Muehlig. Edward was a clerk at Muehlig & Schmid, which sold hardware, stoves and house furnishings at 205 S Main. When he built the house he installed a tin ceiling from the hardware store. The Muehlig's son Erwin W. was born in the house in 1910 and lived there when he died in 1978. The house features pedimented gables on all four elevations, wide board eave trim, a triple window in the front gable, bay window on the east side, full-width stone front porch, and fluted porch columns.

- 2. The rear addition maintains the hipped roof. Triple double-hung windows are shown on the south and east elevations. The mudroom has triple awning windows. Cladding is cementitious lap and trim, and the exposed portion of the foundation wall is parged. On the east side of the foundation is a window well and access opening into the crawl space below the addition. The design features and small scale of the addition are very compatible with the house.
- 3. A back deck is located behind the addition, with a simple wood handrail/guardrail on one side. By dropping the deck down a couple of steps from the new back door, no guardrail is required surrounding the deck. PVC lattice and boral trim boards will screen the area below the deck.
- 4. Staff's opinion is that the addition does not destroy historic materials features, spaces, or spatial relationships that characterize the property; that the new addition is differentiated from the old and compatible in exterior design, arrangement, materials, and relationship to the house and the surrounding neighborhood.