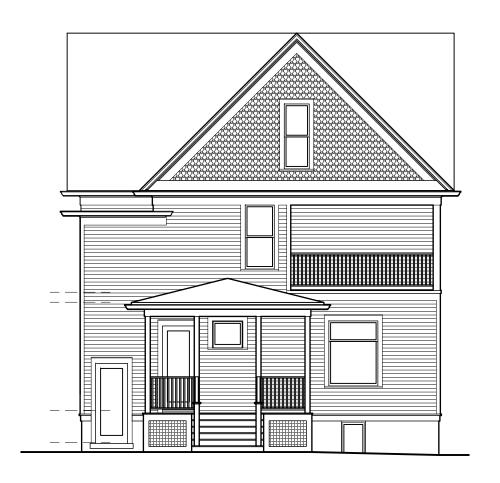

**REVIEW COMMITTEE DATE:** Monday, December 11, 2017

OWNER APPLICANT

Name: Deborah Eyde and Robert Miller Same

Address: 801 W. Liberty Street

Ann Arbor, MI 48103

**Phone:** (734) 730-4800

**BACKGROUND:** This 2 ½ story gable-fronter was built in 1909 by Edward R. and Lydia M. Muehlig. Edward was a clerk at Muehlig & Schmid, which sold hardware, stoves and house furnishings at 205 S Main. When he built the house he installed a tin ceiling from the hardware store. The Muehlig's son Erwin W. was born in the house in 1910 and lived there when he died in 1978. The house features pedimented gables on all four elevations, wide board eave trim, a triple window in the front gable, bay window on the east side, full-width stone front porch, and fluted porch columns.