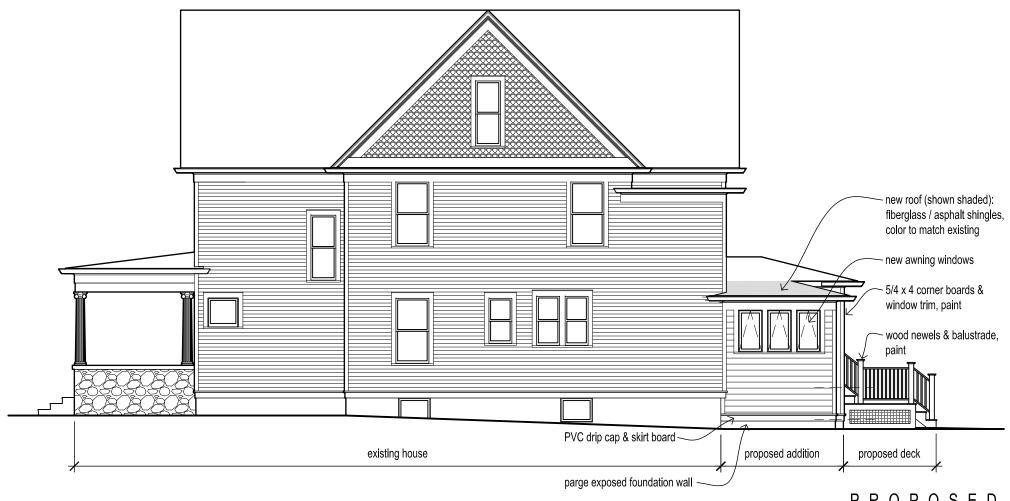

#### **STAFF FINDINGS:**

 The existing house has a hipped-roof porch on the rear elevation that is several feet above grade, and another door further west at grade (near the southwest corner). The application proposes to replace the porch with a single-story addition in a slightly smaller footprint than the rear porch, and fill in the southwest rear corner at grade with a mudroom.

- 2. The rear addition maintains the hipped roof. Triple double-hung windows are shown on the south and east elevations. The mudroom has triple awning windows. Cladding is cementitious lap and trim, and the exposed portion of the foundation wall is parged. On the east side of the foundation is a window well and access opening into the crawl space below the addition. The design features and small scale of the addition are very compatible with the house.
- 3. A back deck is located behind the addition, with a simple wood handrail/guardrail on one side. By dropping the deck down a couple of steps from the new back door, no guardrail is required surrounding the deck. PVC lattice and boral trim boards will screen the area below the deck.
- 4. Staff's opinion is that the addition does not destroy historic materials features, spaces, or spatial relationships that characterize the property; that the new addition is differentiated from the old and compatible in exterior design, arrangement, materials, and relationship to the house and the surrounding neighborhood.