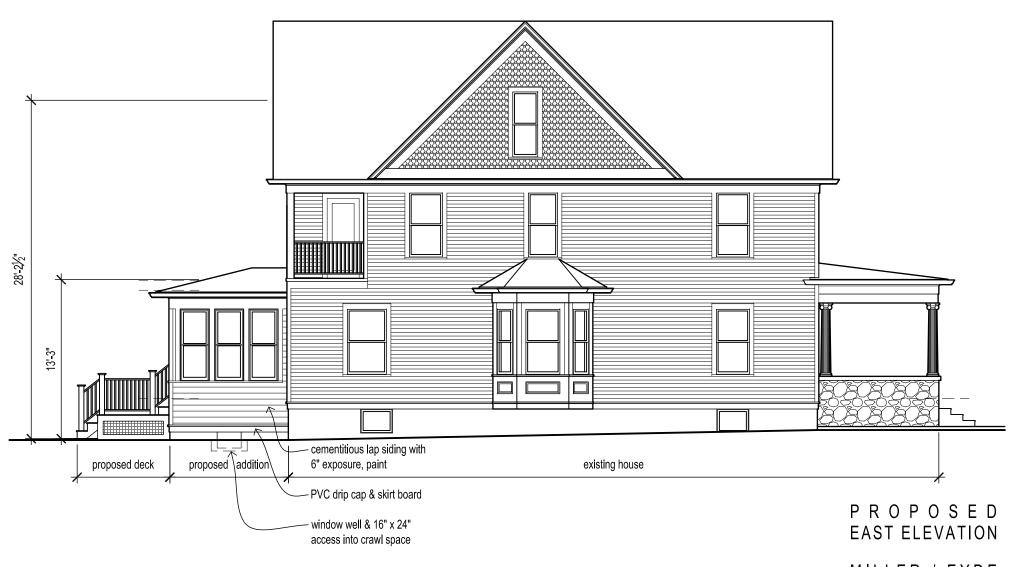

#### **STAFF FINDINGS:**

 The existing house has a hipped-roof porch on the rear elevation that is several feet above grade, and another door further west at grade (near the southwest corner). The application proposes to replace the porch with a single-story addition in a slightly smaller footprint than the rear porch, and fill in the southwest rear corner at grade with a mudroom.

- 2. The rear addition maintains the hipped roof. Triple double-hung windows are shown on the south and east elevations. The mudroom has triple awning windows. Cladding is cementitious lap and trim, and the exposed portion of the foundation wall is parged. On the east side of the foundation is a window well and access opening into the crawl space below the addition. The design features and small scale of the addition are very compatible with the house.
- 3. A back deck is located behind the addition, with a simple wood handrail/guardrail on one side. By dropping the deck down a couple of steps from the new back door, no guardrail is required surrounding the deck. PVC lattice and boral trim boards will screen the area below the deck.
- 4. Staff's opinion is that the addition does not destroy historic materials features, spaces, or spatial relationships that characterize the property; that the new addition is differentiated from the old and compatible in exterior design, arrangement, materials, and relationship to the house and the surrounding neighborhood.