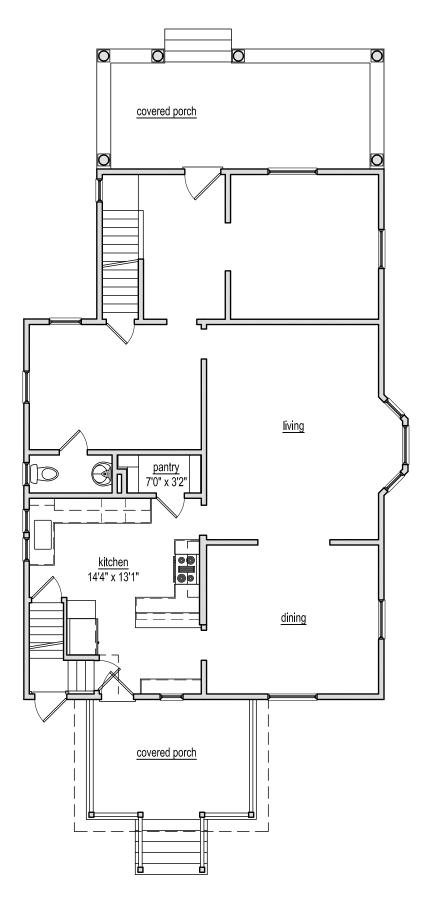

#### **STAFF FINDINGS:**

 The existing house has a hipped-roof porch on the rear elevation that is several feet above grade, and another door further west at grade (near the southwest corner). The application proposes to replace the porch with a single-story addition in a slightly smaller footprint than the rear porch, and fill in the southwest rear corner at grade with a mudroom.

- 2. The rear addition maintains the hipped roof. Triple double-hung windows are shown on the south and east elevations. The mudroom has triple awning windows. Cladding is cementitious lap and trim, and the exposed portion of the foundation wall is parged. On the east side of the foundation is a window well and access opening into the crawl space below the addition. The design features and small scale of the addition are very compatible with the house.
- 3. A back deck is located behind the addition, with a simple wood handrail/guardrail on one side. By dropping the deck down a couple of steps from the new back door, no guardrail is required surrounding the deck. PVC lattice and boral trim boards will screen the area below the deck.
- 4. Staff's opinion is that the addition does not destroy historic materials features, spaces, or spatial relationships that characterize the property; that the new addition is differentiated from the old and compatible in exterior design, arrangement, materials, and relationship to the house and the surrounding neighborhood.