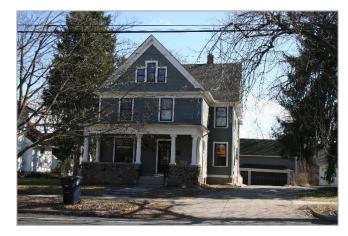

**REVIEW COMMITTEE DATE:** Monday, December 11, 2017

OWNER APPLICANT

Name: Deborah Eyde and Robert Miller Same

Address: 801 W. Liberty Street

Ann Arbor, MI 48103

**Phone:** (734) 730-4800

**BACKGROUND:** This 2 ½ story gable-fronter was built in 1909 by Edward R. and Lydia M. Muehlig. Edward was a clerk at Muehlig & Schmid, which sold hardware, stoves and house furnishings at 205 S Main. When he built the house he installed a tin ceiling from the hardware store. The Muehlig's son Erwin W. was born in the house in 1910 and lived there when he died in 1978. The house features pedimented gables on all four elevations, wide board eave trim, a triple window in the front gable, bay window on the east side, full-width stone front porch, and fluted porch columns.

**ATTACHMENTS:** application, photos, drawings, materials details

801 West Liberty Street (2009 survey photo)