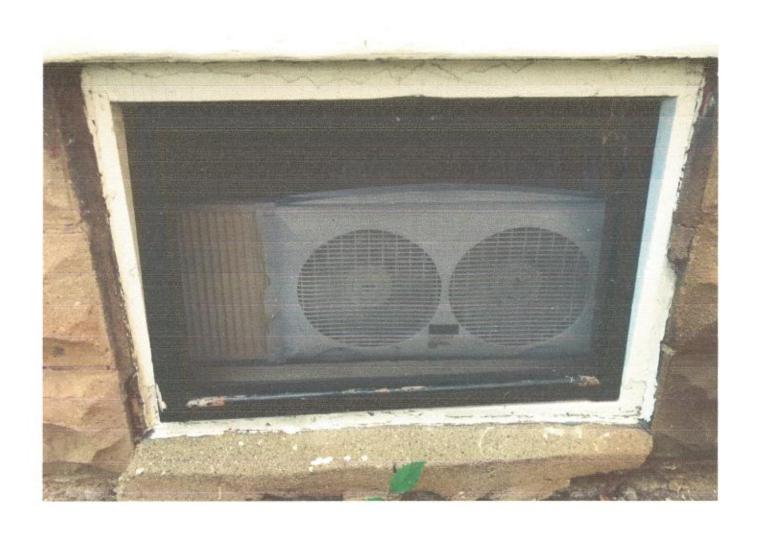

(six maximum) of the house would not change.

- 2. A basement window on the north elevation of the house, in front of the brick chimney, is proposed to be enlarged from a 31" wide and 21" tall masonry opening to a 36" wide by 55" tall opening. About 36" of the window would be below grade. A window well would be made of 6" by 8" landscape timbers. The drawing and a photo of a similar well indicate a base of 36" by 36" and a top opening of 40" by 40".
- 3. The replacement of the window to the west, behind the non-original chimney, would be more appropriate than this one near the front of the house, though it would be only marginally less visible. Any conversion of the basement to sleeping space will require the expansion of a historic window opening. Staff believes the north side of the house is marginally less visible than the south side, and therefore better suited to an egress window.