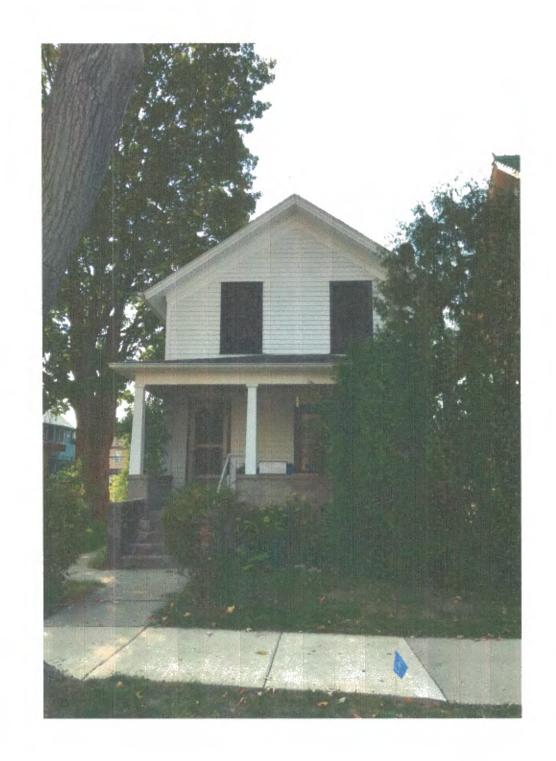

**BACKGROUND:** This 1 ¾ story gable-fronter appears on an 1869 map, and the 1872 Cole & Keatings City Directory as the home of C.O. Willis, a carpenter, and boarders J.B. and J. W. Willis, also carpenters. The house features wide-board trim beneath the eaves, a full-width masonry front porch with tapered square columns and six-over-one windows.

**LOCATION:** The site is located on the west side Elizabeth Street, north of East Kingsley Street and south of High Street.

**APPLICATION:** The applicant seeks HDC approval to enlarge a basement window and install a wider and taller egress window.