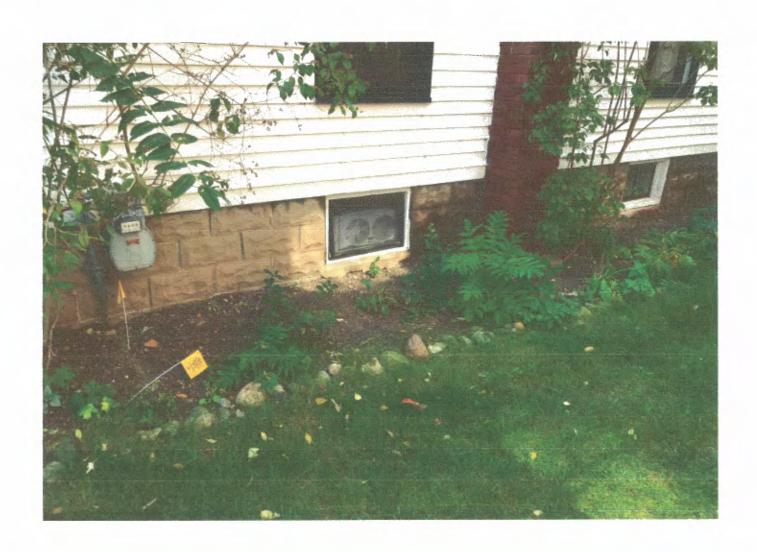

(six maximum) of the house would not change.

- 2. A basement window on the north elevation of the house, in front of the brick chimney, is proposed to be enlarged from a 31" wide and 21" tall masonry opening to a 36" wide by 55" tall opening. About 36" of the window would be below grade. A window well would be made of 6" by 8" landscape timbers. The drawing and a photo of a similar well indicate a base of 36" by 36" and a top opening of 40" by 40".
- 3. The replacement of the window to the west, behind the non-original chimney, would be more appropriate than this one near the front of the house, though it would be only marginally less visible. Any conversion of the basement to sleeping space will require the expansion of a historic window opening. Staff believes the north side of the house is marginally less visible than the south side, and therefore better suited to an egress window.