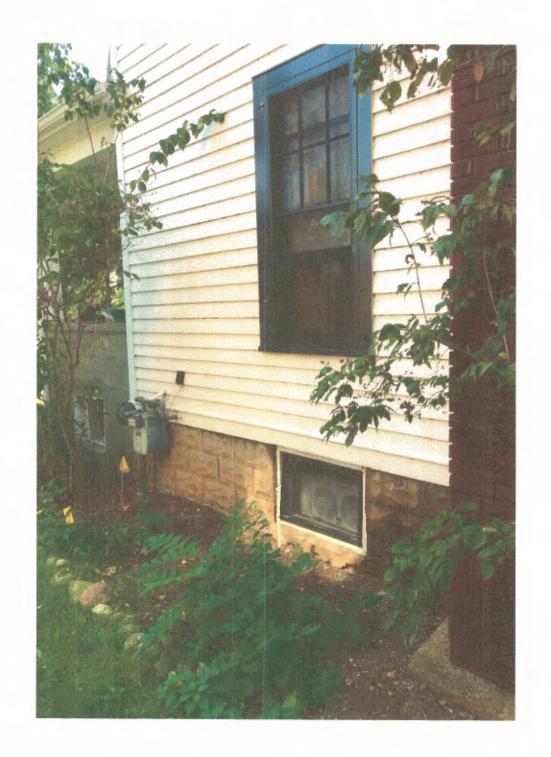

(six maximum) of the house would not change.

- 2. A basement window on the north elevation of the house, in front of the brick chimney, is proposed to be enlarged from a 31" wide and 21" tall masonry opening to a 36" wide by 55" tall opening. About 36" of the window would be below grade. A window well would be made of 6" by 8" landscape timbers. The drawing and a photo of a similar well indicate a base of 36" by 36" and a top opening of 40" by 40".
- 3. The replacement of the window to the west, behind the non-original chimney, would be more appropriate than this one near the front of the house, though it would be only marginally less visible. Any conversion of the basement to sleeping space will require the expansion of a historic window opening. Staff believes the north side of the house is marginally less visible than the south side, and therefore better suited to an egress window.