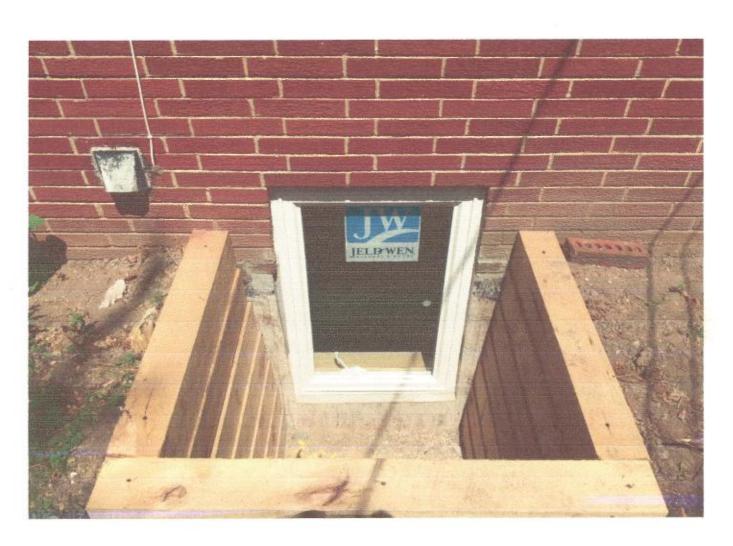

(six maximum) of the house would not change.

- 2. A basement window on the north elevation of the house, in front of the brick chimney, is proposed to be enlarged from a 31" wide and 21" tall masonry opening to a 36" wide by 55" tall opening. About 36" of the window would be below grade. A window well would be made of 6" by 8" landscape timbers. The drawing and a photo of a similar well indicate a base of 36" by 36" and a top opening of 40" by 40".
- 3. The replacement of the window to the west, behind the non-original chimney, would be more appropriate than this one near the front of the house, though it would be only marginally less visible. Any conversion of the basement to sleeping space will require the expansion of a historic window opening. Staff believes the north side of the house is marginally less visible than the south side, and therefore better suited to an egress window.