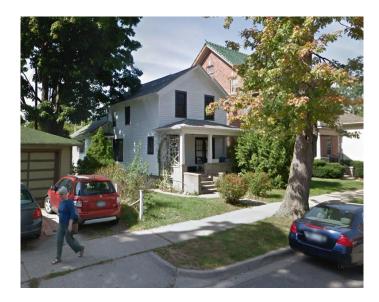

**BACKGROUND:** This 1 ¾ story gable-fronter appears on an 1869 map, and the 1872 Cole & Keatings City Directory as the home of C.O. Willis, a carpenter, and boarders J.B. and J. W. Willis, also carpenters. The house features wide-board trim beneath the eaves, a full-width masonry front porch with tapered square columns and six-over-one windows.

**ATTACHMENTS:** application, photos, drawings

511 Elizabeth (September 2014, ©Google streetview)