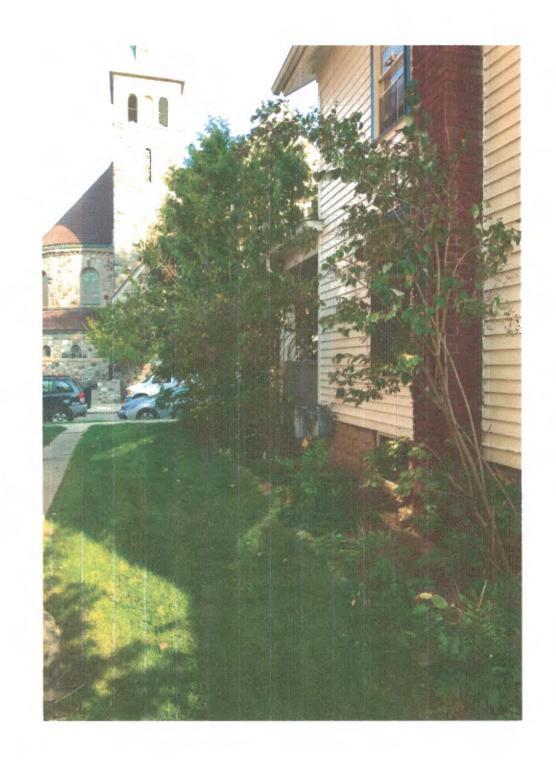

(six maximum) of the house would not change.

- 2. A basement window on the north elevation of the house, in front of the brick chimney, is proposed to be enlarged from a 31" wide and 21" tall masonry opening to a 36" wide by 55" tall opening. About 36" of the window would be below grade. A window well would be made of 6" by 8" landscape timbers. The drawing and a photo of a similar well indicate a base of 36" by 36" and a top opening of 40" by 40".
- 3. The replacement of the window to the west, behind the non-original chimney, would be more appropriate than this one near the front of the house, though it would be only marginally less visible. Any conversion of the basement to sleeping space will require the expansion of a historic window opening. Staff believes the north side of the house is marginally less visible than the south side, and therefore better suited to an egress window.