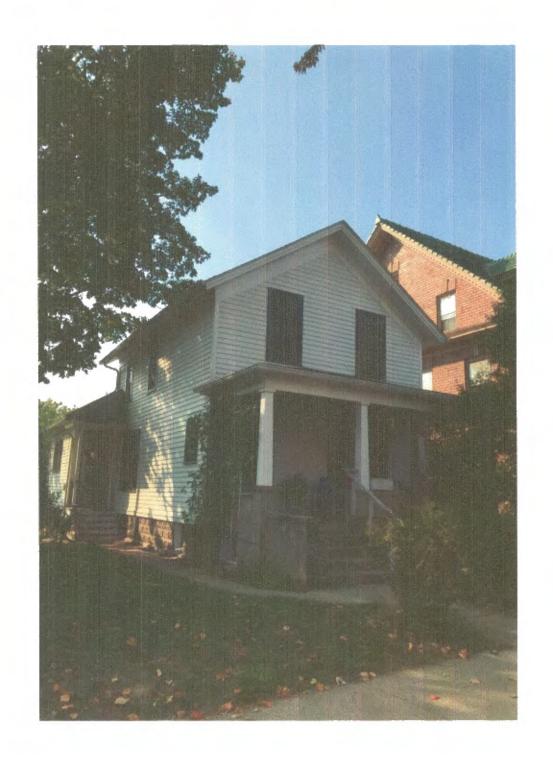

**BACKGROUND:** This 1 ¾ story gable-fronter appears on an 1869 map, and the 1872 Cole & Keatings City Directory as the home of C.O. Willis, a carpenter, and boarders J.B. and J. W. Willis, also carpenters. The house features wide-board trim beneath the eaves, a full-width masonry front porch with tapered square columns and six-over-one windows.

**LOCATION:** The site is located on the west side Elizabeth Street, north of East Kingsley Street and south of High Street.

**APPLICATION:** The applicant seeks HDC approval to enlarge a basement window and install a wider and taller egress window.