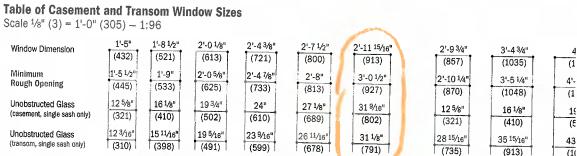

(six maximum) of the house would not change.

- 2. A basement window on the north elevation of the house, in front of the brick chimney, is proposed to be enlarged from a 31" wide and 21" tall masonry opening to a 36" wide by 55" tall opening. About 36" of the window would be below grade. A window well would be made of 6" by 8" landscape timbers. The drawing and a photo of a similar well indicate a base of 36" by 36" and a top opening of 40" by 40".
- 3. The replacement of the window to the west, behind the non-original chimney, would be more appropriate than this one near the front of the house, though it would be only marginally less visible. Any conversion of the basement to sleeping space will require the expansion of a historic window opening. Staff believes the north side of the house is marginally less visible than the south side, and therefore better suited to an egress window.