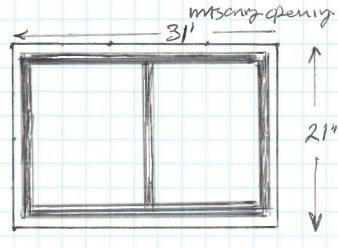

(six maximum) of the house would not change.

- 2. A basement window on the north elevation of the house, in front of the brick chimney, is proposed to be enlarged from a 31" wide and 21" tall masonry opening to a 36" wide by 55" tall opening. About 36" of the window would be below grade. A window well would be made of 6" by 8" landscape timbers. The drawing and a photo of a similar well indicate a base of 36" by 36" and a top opening of 40" by 40".
- 3. The replacement of the window to the west, behind the non-original chimney, would be more appropriate than this one near the front of the house, though it would be only marginally less visible. Any conversion of the basement to sleeping space will require the expansion of a historic window opening. Staff believes the north side of the house is marginally less visible than the south side, and therefore better suited to an egress window.