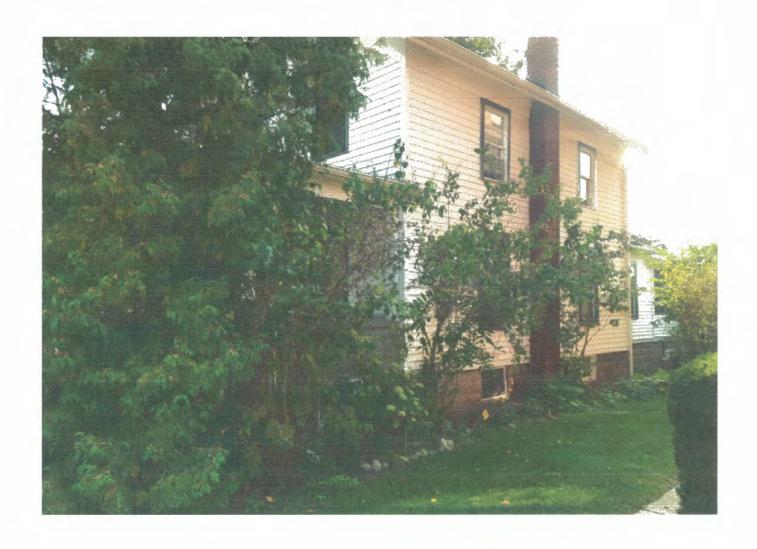

(six maximum) of the house would not change.

- 2. A basement window on the north elevation of the house, in front of the brick chimney, is proposed to be enlarged from a 31" wide and 21" tall masonry opening to a 36" wide by 55" tall opening. About 36" of the window would be below grade. A window well would be made of 6" by 8" landscape timbers. The drawing and a photo of a similar well indicate a base of 36" by 36" and a top opening of 40" by 40".
- 3. The replacement of the window to the west, behind the non-original chimney, would be more appropriate than this one near the front of the house, though it would be only marginally less visible. Any conversion of the basement to sleeping space will require the expansion of a historic window opening. Staff believes the north side of the house is marginally less visible than the south side, and therefore better suited to an egress window.