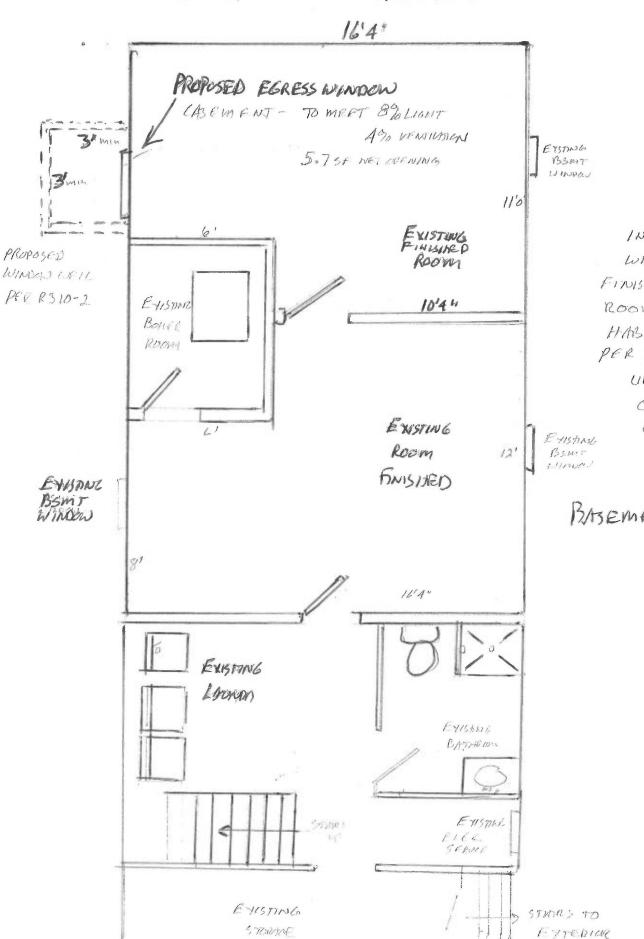

**LOCATION:** The site is located on the west side Elizabeth Street, north of East Kingsley Street and south of High Street.

**APPLICATION:** The applicant seeks HDC approval to enlarge a basement window and install a wider and taller egress window.

(six maximum) of the house would not change.

- 2. A basement window on the north elevation of the house, in front of the brick chimney, is proposed to be enlarged from a 31" wide and 21" tall masonry opening to a 36" wide by 55" tall opening. About 36" of the window would be below grade. A window well would be made of 6" by 8" landscape timbers. The drawing and a photo of a similar well indicate a base of 36" by 36" and a top opening of 40" by 40".
- 3. The replacement of the window to the west, behind the non-original chimney, would be more appropriate than this one near the front of the house, though it would be only marginally less visible. Any conversion of the basement to sleeping space will require the expansion of a historic window opening. Staff believes the north side of the house is marginally less visible than the south side, and therefore better suited to an egress window.