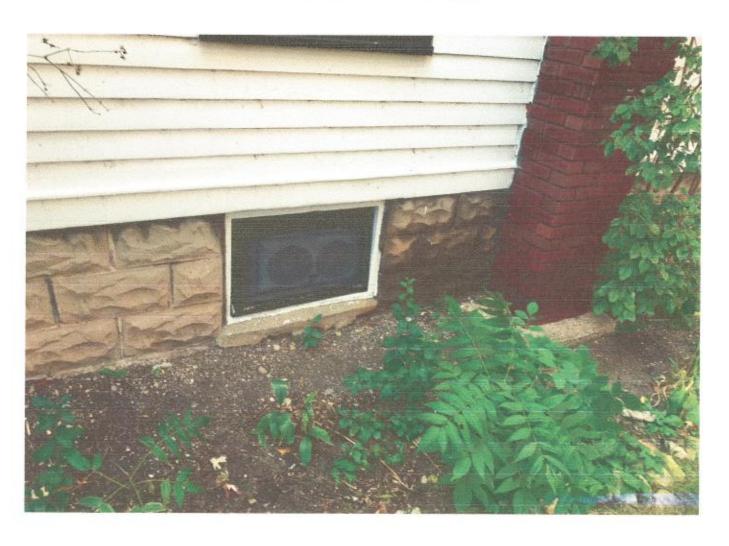

(six maximum) of the house would not change.

- 2. A basement window on the north elevation of the house, in front of the brick chimney, is proposed to be enlarged from a 31" wide and 21" tall masonry opening to a 36" wide by 55" tall opening. About 36" of the window would be below grade. A window well would be made of 6" by 8" landscape timbers. The drawing and a photo of a similar well indicate a base of 36" by 36" and a top opening of 40" by 40".
- 3. The replacement of the window to the west, behind the non-original chimney, would be more appropriate than this one near the front of the house, though it would be only marginally less visible. Any conversion of the basement to sleeping space will require the expansion of a historic window opening. Staff believes the north side of the house is marginally less visible than the south side, and therefore better suited to an egress window.