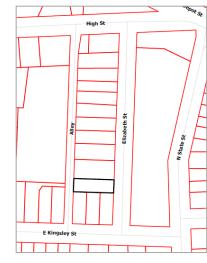

**LOCATION:** The site is located on the west side Elizabeth Street, north of East Kingsley Street and south of High Street.

**APPLICATION:** The applicant seeks HDC approval to enlarge a basement window and install a wider and taller egress window.

(six maximum) of the house would not change.

- 2. A basement window on the north elevation of the house, in front of the brick chimney, is proposed to be enlarged from a 31" wide and 21" tall masonry opening to a 36" wide by 55" tall opening. About 36" of the window would be below grade. A window well would be made of 6" by 8" landscape timbers. The drawing and a photo of a similar well indicate a base of 36" by 36" and a top opening of 40" by 40".
- 3. The replacement of the window to the west, behind the non-original chimney, would be more appropriate than this one near the front of the house, though it would be only marginally less visible. Any conversion of the basement to sleeping space will require the expansion of a historic window opening. Staff believes the north side of the house is marginally less visible than the south side, and therefore better suited to an egress window.