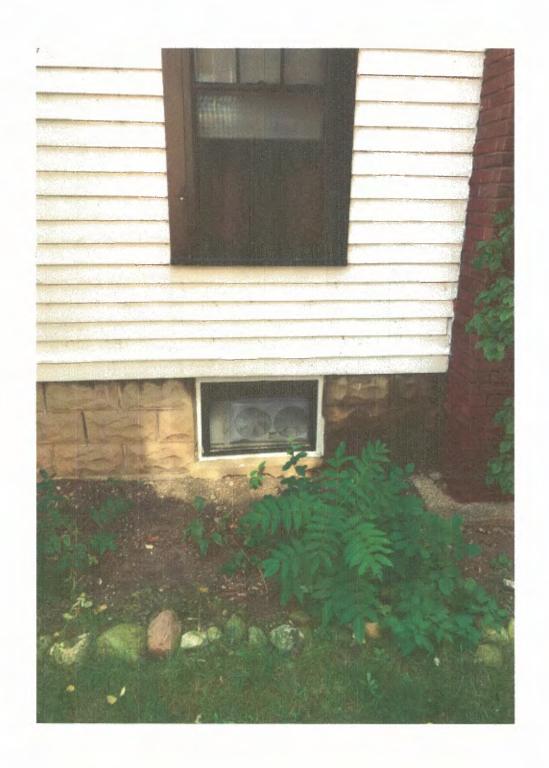

(six maximum) of the house would not change.

- 2. A basement window on the north elevation of the house, in front of the brick chimney, is proposed to be enlarged from a 31" wide and 21" tall masonry opening to a 36" wide by 55" tall opening. About 36" of the window would be below grade. A window well would be made of 6" by 8" landscape timbers. The drawing and a photo of a similar well indicate a base of 36" by 36" and a top opening of 40" by 40".
- 3. The replacement of the window to the west, behind the non-original chimney, would be more appropriate than this one near the front of the house, though it would be only marginally less visible. Any conversion of the basement to sleeping space will require the expansion of a historic window opening. Staff believes the north side of the house is marginally less visible than the south side, and therefore better suited to an egress window.