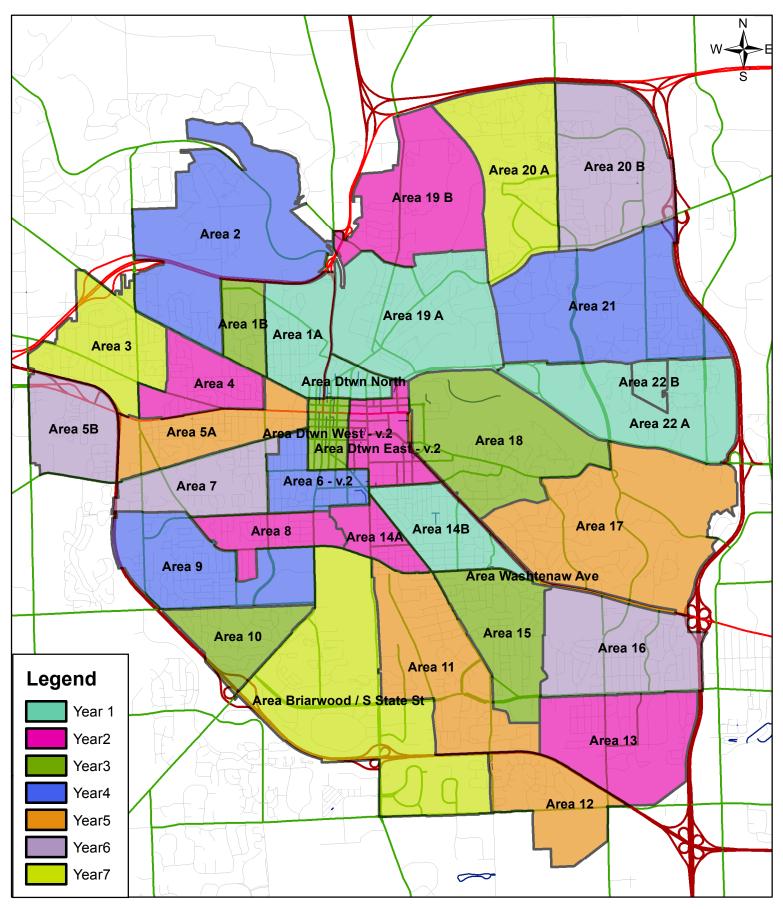

## 7-Year Street Tree Pruning Cycle\*

\*The year a specific Area is scheduled to be pruned is subject to change

Note: Areas selected for each year are based on resources needs, including tree size and species composition; geographic location; date last pruned, if known; and number of trees in area.