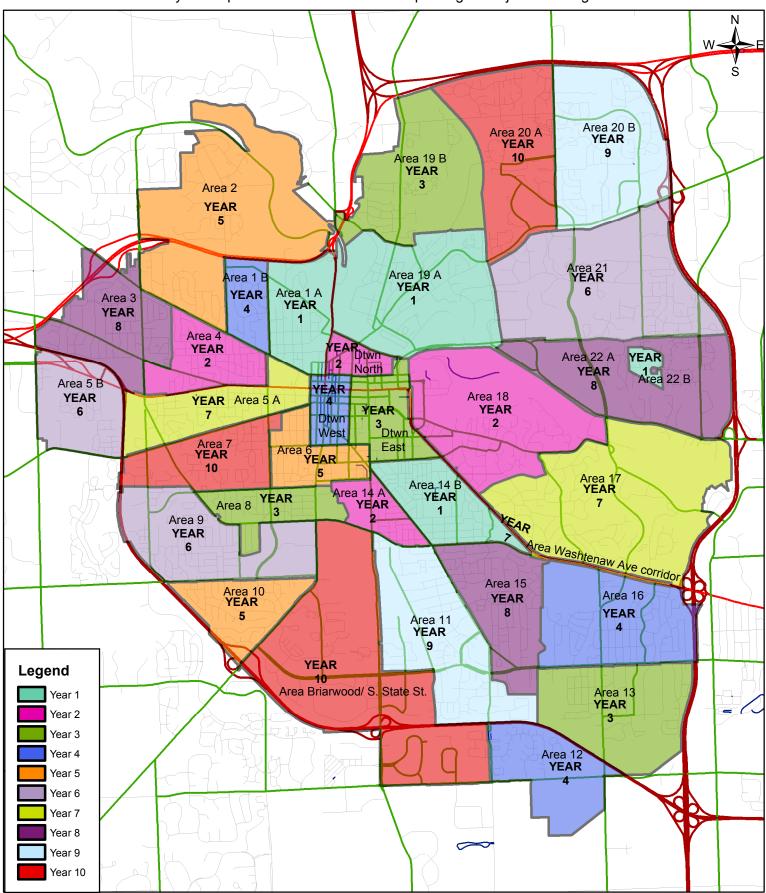

## 10-Year Street Tree Pruning Cycle\*

The year a specific Area is scheduled for pruning is subject to change

\*Based on 2017 bid prices and the approved FY18 street tree pruning program budget, it will take 10 years to complete a full street tree pruning cycle.

Note: Areas selected for each year are based on resource needs, including tree size and species composition; geographic location; date last pruned, if known; and number of trees in area.