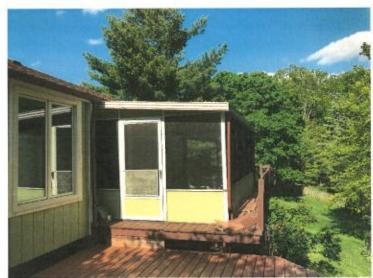

#### **Description:**

The new covered rear porch will replace the existing porch, which has deteriorated in the last thirty (30) years. The new porch will not encroach any further into the rear setback than the previous porch.

There will be little to no impact on surrounding properties as there is a vegetative buffer to the rear property. The proposed structure will be in the same footprint as the existing porch; thereby posing no further encroachment into the setback.