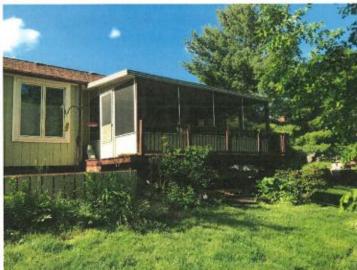

#### **Description:**

The new covered rear porch will replace the existing porch, which has deteriorated in the last thirty (30) years. The new porch will not encroach any further into the rear setback than the previous porch.

There will be little to no impact on surrounding properties as there is a vegetative buffer to the rear property. The proposed structure will be in the same footprint as the existing porch; thereby posing no further encroachment into the setback.