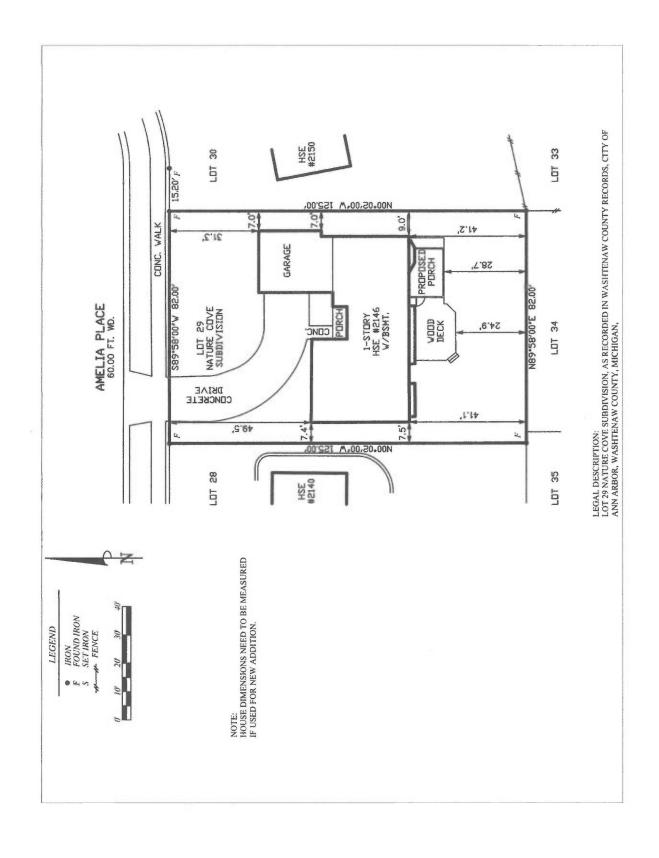

#### **Summary:**

David and Krista Golden, property owners, are requesting a variance from Chapter 55 Zoning; Section 5:27 in order to construct an approximately one hundred eighty (180) square foot enclosed porch. The required rear yard setback for the district is forty (40) feet. The request of fourteen (14) feet, four (4) inches will allow the new porch to be twenty-five (25) feet, eight (8) inches from the rear property line.

#### Background:

The property is zoned R1B, single-family residential, which requires a forty (40) foot rear yard setback. The lot size is ten thousand, two hundred, thirty-six (10,236) square feet in area and the home was built in 1985.

#### **Description:**

The new covered rear porch will replace the existing porch, which has deteriorated in the last thirty (30) years. The new porch will not encroach any further into the rear setback than the previous porch.

There will be little to no impact on surrounding properties as there is a vegetative buffer to the rear property. The proposed structure will be in the same footprint as the existing porch; thereby posing no further encroachment into the setback.