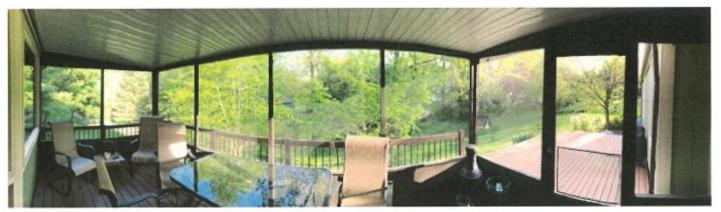

#### **Description:**

The new covered rear porch will replace the existing porch, which has deteriorated in the last thirty (30) years. The new porch will not encroach any further into the rear setback than the previous porch.

There will be little to no impact on surrounding properties as there is a vegetative buffer to the rear property. The proposed structure will be in the same footprint as the existing porch; thereby posing no further encroachment into the setback.