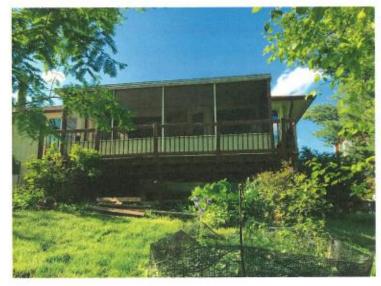

#### **Description:**

The new covered rear porch will replace the existing porch, which has deteriorated in the last thirty (30) years. The new porch will not encroach any further into the rear setback than the previous porch.

There will be little to no impact on surrounding properties as there is a vegetative buffer to the rear property. The proposed structure will be in the same footprint as the existing porch; thereby posing no further encroachment into the setback.