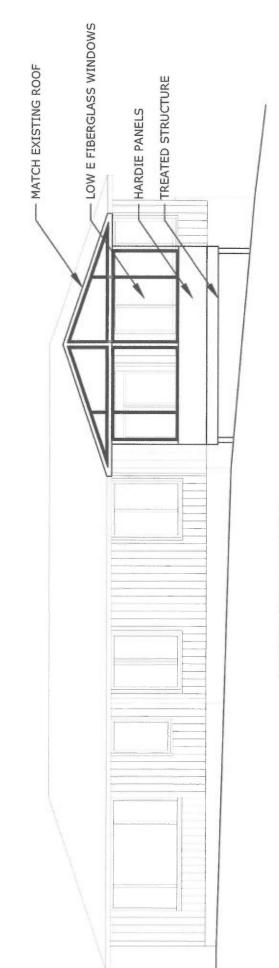

#### **Summary:**

David and Krista Golden, property owners, are requesting a variance from Chapter 55 Zoning; Section 5:27 in order to construct an approximately one hundred eighty (180) square foot enclosed porch. The required rear yard setback for the district is forty (40) feet. The request of fourteen (14) feet, four (4) inches will allow the new porch to be twenty-five (25) feet, eight (8) inches from the rear property line.

#### **Description:**

The new covered rear porch will replace the existing porch, which has deteriorated in the last thirty (30) years. The new porch will not encroach any further into the rear setback than the previous porch.

There will be little to no impact on surrounding properties as there is a vegetative buffer to the rear property. The proposed structure will be in the same footprint as the existing porch; thereby posing no further encroachment into the setback.