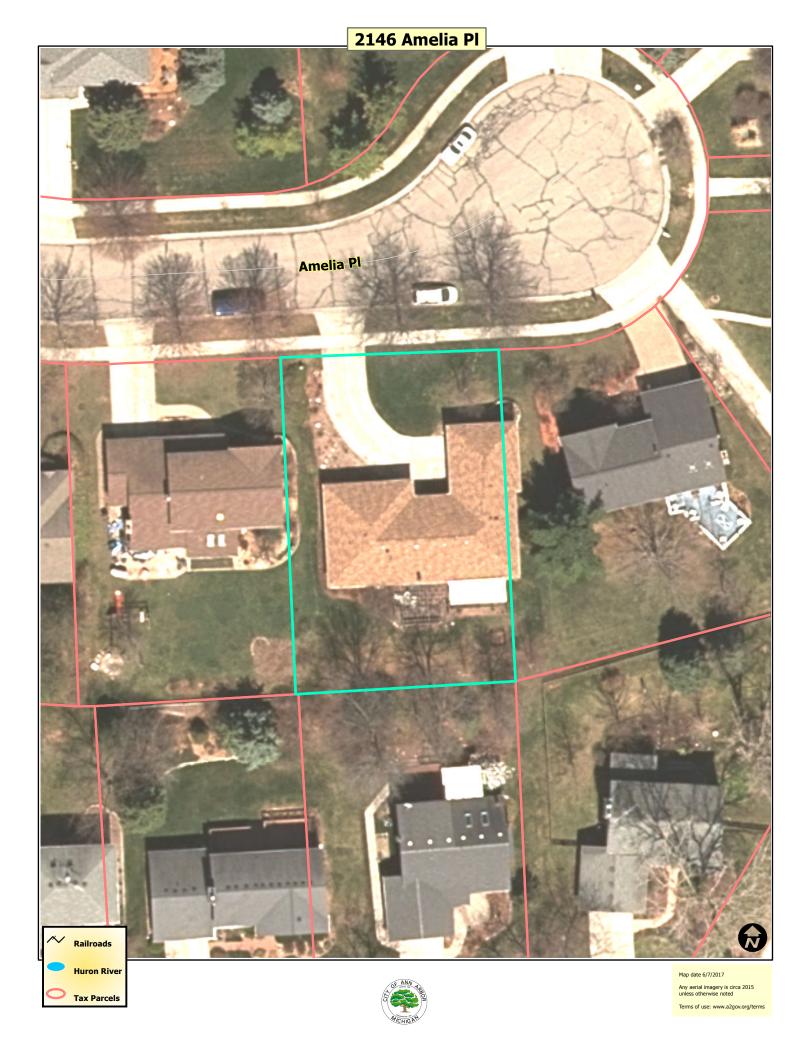

#### **Summary:**

David and Krista Golden, property owners, are requesting a variance from Chapter 55 Zoning; Section 5:27 in order to construct an approximately one hundred eighty (180) square foot enclosed porch. The required rear yard setback for the district is forty (40) feet. The request of fourteen (14) feet, four (4) inches will allow the new porch to be twenty-five (25) feet, eight (8) inches from the rear property line.

#### **Description:**

The new covered rear porch will replace the existing porch, which has deteriorated in the last thirty (30) years. The new porch will not encroach any further into the rear setback than the previous porch.