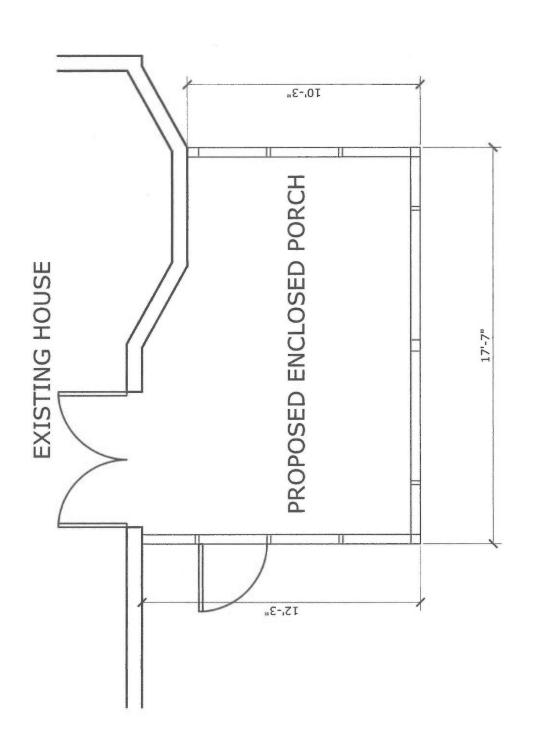

#### **Summary:**

David and Krista Golden, property owners, are requesting a variance from Chapter 55 Zoning; Section 5:27 in order to construct an approximately one hundred eighty (180) square foot enclosed porch. The required rear yard setback for the district is forty (40) feet. The request of fourteen (14) feet, four (4) inches will allow the new porch to be twenty-five (25) feet, eight (8) inches from the rear property line.

#### **Description:**

The new covered rear porch will replace the existing porch, which has deteriorated in the last thirty (30) years. The new porch will not encroach any further into the rear setback than the previous porch.

There will be little to no impact on surrounding properties as there is a vegetative buffer to the rear property. The proposed structure will be in the same footprint as the existing porch; thereby posing no further encroachment into the setback.