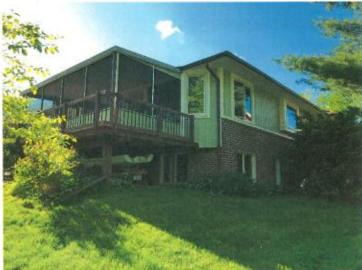

#### **Summary:**

David and Krista Golden, property owners, are requesting a variance from Chapter 55 Zoning; Section 5:27 in order to construct an approximately one hundred eighty (180) square foot enclosed porch. The required rear yard setback for the district is forty (40) feet. The request of fourteen (14) feet, four (4) inches will allow the new porch to be twenty-five (25) feet, eight (8) inches from the rear property line.

#### **Description:**

The new covered rear porch will replace the existing porch, which has deteriorated in the last thirty (30) years. The new porch will not encroach any further into the rear setback than the previous porch.

There will be little to no impact on surrounding properties as there is a vegetative buffer to the rear property. The proposed structure will be in the same footprint as the existing porch; thereby posing no further encroachment into the setback.