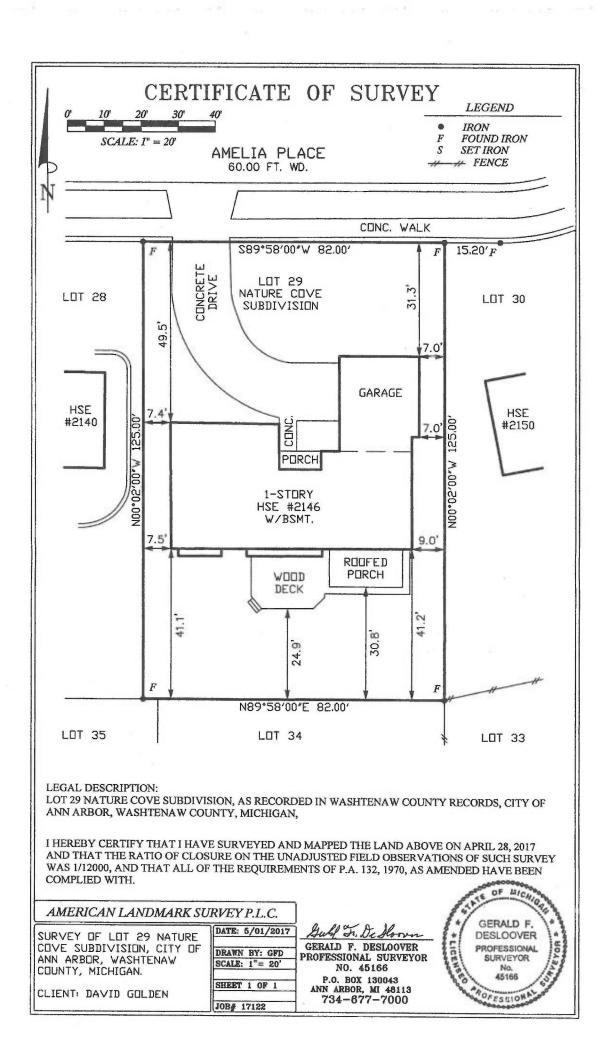

#### **Summary:**

David and Krista Golden, property owners, are requesting a variance from Chapter 55 Zoning; Section 5:27 in order to construct an approximately one hundred eighty (180) square foot enclosed porch. The required rear yard setback for the district is forty (40) feet. The request of fourteen (14) feet, four (4) inches will allow the new porch to be twenty-five (25) feet, eight (8) inches from the rear property line.

#### Background:

The property is zoned R1B, single-family residential, which requires a forty (40) foot rear yard setback. The lot size is ten thousand, two hundred, thirty-six (10,236) square feet in area and the home was built in 1985.

#### **Description:**

The new covered rear porch will replace the existing porch, which has deteriorated in the last thirty (30) years. The new porch will not encroach any further into the rear setback than the previous porch.

(a). That the practical difficulties are exceptional and peculiar to the property of the person requesting the variance, and result from conditions which do not exist generally throughout the City.

Applicant states that without a variance, any proposed addition could not be constructed as the home is forty-one (41) feet from the rear property line.

(b). That the practical difficulties will result from a failure to grant the variance, include substantially more than mere inconvenience, inability to attain a higher financial return, or both.

There is a six (6) foot change in elevation from the back of the home to the rear property line. Applicant states that due to this grade change an addition off the rear of the home is necessary in order to effectively utilize the rear yard.