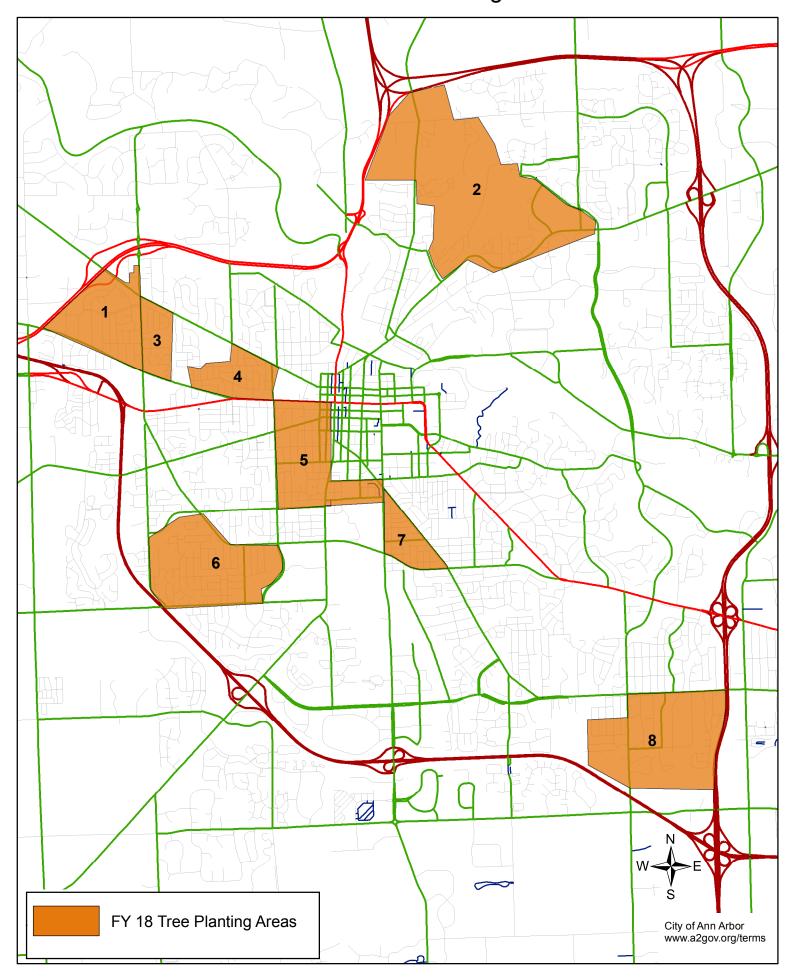

## City of Ann Arbor Street Tree Planting Plan FY 2018

**PLEASE NOTE**: The areas identified are potential planting locations and will be evaluated for tree planting suitability. The City strives to plant as many trees as possible, however, please be aware that not all areas listed may be planted during fiscal year 2018.

| Area #<br>(See Map) | Tree Planting Areas                                                                                                                                                                                 | Estimated # of<br>Potential | Width of Lawn<br>Extension |
|---------------------|-----------------------------------------------------------------------------------------------------------------------------------------------------------------------------------------------------|-----------------------------|----------------------------|
| 1                   | Area bounded by Dexter Rd, N. Maple Rd., Miller Ave. and M-14; including, Pamela, Sequoia Parkway, Hollywood, Archwood, and Barber Ave.                                                             | 163                         | 4-10'                      |
| 2                   | Area bounded by Plymouth, Huron Pkwy, Traver Rd. and M-14; including, Pontiac Trl, Dhu Varren, Upland Dr. & Traverwood Dr.                                                                          | 363                         | 4-10'                      |
| 3                   | Area bounded by Miller Ave, N. Maple Rd., Dexter Ave. and Leona Dr.; including, Walter, S. Circle Dr., Western Dr., & Faye Dr.                                                                      | 60                          | 4-10'                      |
| 4                   | Area bounded by W. Huron/Dexter Ave., N. Seventh St., Miller Ave/Arborview; including, Arbana, Linda Vista, Linwood, Maryfield & Doty.                                                              | 158                         | 4-10'                      |
| 5                   | Area bounded by S. Seventh, W. Huron St., S. Main St/Hill St./State St. & Pauline Blvd; including, S. First St., S. Ashley St., Fourth St., W. Jefferson, W. Madison, E. Hoover Ave., & Mary St.    | 272                         | 4-10'                      |
| 6                   | Area bounded by W. Stadium Blvd, S. Seventh St., Scio Church Rd., and S. Maple Rd.; including, Waltham Dr., Covington Dr., Palomar Dr., Las Vegas Dr, Avondale Ave., Glen Leven Rd, & Greenview Dr. | 171                         | 4-10'                      |
| 7                   | Area bounded by E. Stadium Blvd, S. State St., & Packard St; including, Golden Ave, Granger Ave, Dewey Ave, Sylvan Ave, & Montclair Pl.                                                             | 91                          | 4-10'                      |
| 8                   | Area bounded by Packard Rd., US-23, Ellsworth & Cardinal Ave; including, Charring Cross Rd, Pittsview Dr, LaSalle Dr., Creek Dr., Lorraine St., Marshall St., and Sharon Dr.                        | 89                          | 4-10'                      |

## City of Ann Arbor FY 2018 Street Tree Planting Plan