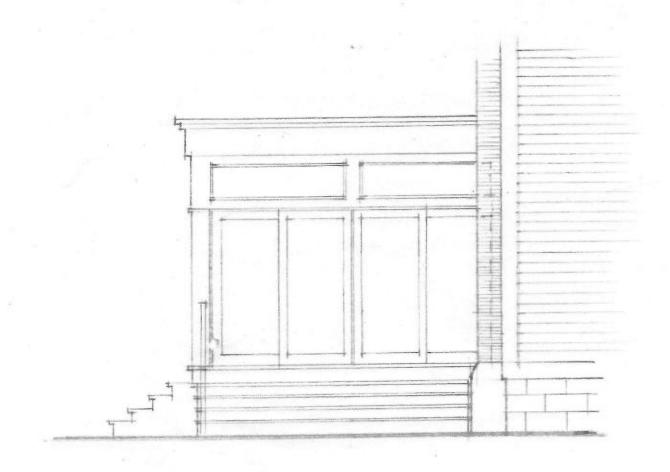

appearance and a large amount of transparency in keeping with the feel of the current open porch. The windows proposed to be used are Marvin wood clad in a bronze color. The windows are designed to fit between the existing porch posts, with the exception of the street-facing elevation, where one center post would be removed to allow a wider slider. The rear wall of the porch would be solid with transom windows, and clad in wood lap siding. The use of wood siding is appropriate since the rest of the work on the walls will obviously be modern (windows, door, posts, etc.) The foundation and roof would remain as is.

- 3. The proposed door on the east side of the porch is shown as a vertical wood paneled door with a small square window. All stairs and guardrails are existing.
- 4. This application proposes no changes to the building's footprint, massing, or character-defining foundation, while resulting in a space that is usable more days of the year. The appearance of the open porch will be altered, but staff feels the work is acceptable since the porch is not an original feature of the house. The new work is distinguished by modern materials, and staff feels that those materials, and the overall design, are compatible with the historic house and neighborhood, and meet the Secretary of the Interior's Standards and the Ann Arbor Historic District Design Guidelines.