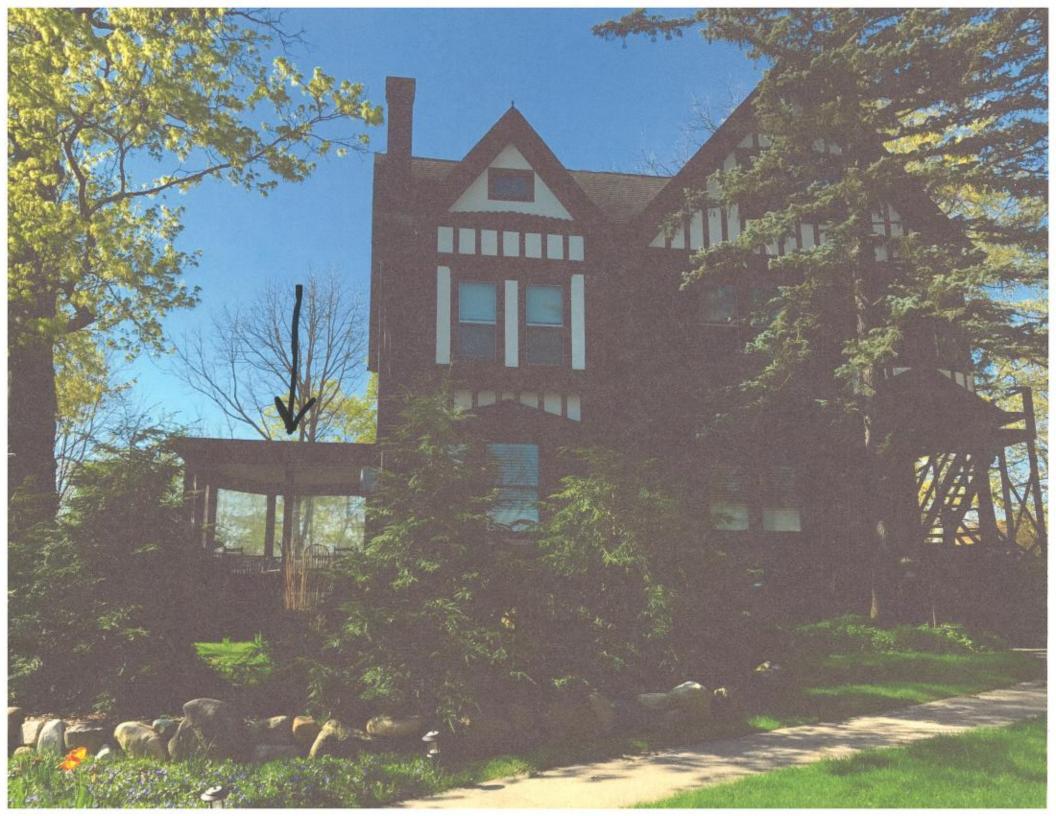

**APPLICATION:** The applicant seeks HDC approval to enclose an existing side porch on the east side of the house.

#### **STAFF FINDINGS:**

- 1. The date of construction of the existing side porch is unknown, though the current wood porch structure is not believed to have been built during the period of significance for the Old West Side. A single-story wing of the house is present in this location on 1925 and 1931 Sanborn maps, and on the update to the 1931 map (which stretches to around 1970). It is not known why the single-story wing was replaced with an open porch, but staff believes the stone foundation is original. As such, the porch is treated as a modern addition, with the exception of the stone foundation, which is a character-defining feature of the house.
- 2. The previous application that was considered by the HDC was considered too incongruous with the historic structure. This new proposal has both a more traditional

appearance and a large amount of transparency in keeping with the feel of the current open porch. The windows proposed to be used are Marvin wood clad in a bronze color. The windows are designed to fit between the existing porch posts, with the exception of the street-facing elevation, where one center post would be removed to allow a wider slider. The rear wall of the porch would be solid with transom windows, and clad in wood lap siding. The use of wood siding is appropriate since the rest of the work on the walls will obviously be modern (windows, door, posts, etc.) The foundation and roof would remain as is.