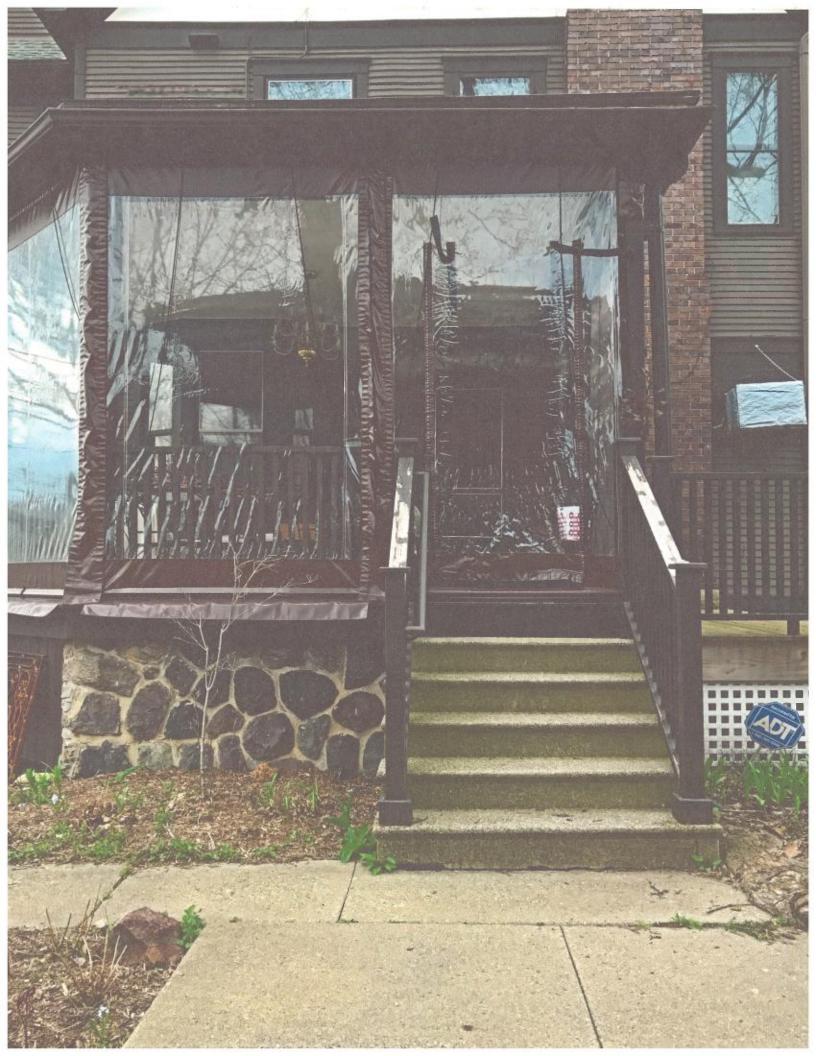

In 2013, an application to install fiberglass sliders in the same porch openings was denied.

**LOCATION:** The property is located on the south side of West Huron Street, west of Third Street and east of Seventh Street.

#### **STAFF FINDINGS:**

- 1. The date of construction of the existing side porch is unknown, though the current wood porch structure is not believed to have been built during the period of significance for the Old West Side. A single-story wing of the house is present in this location on 1925 and 1931 Sanborn maps, and on the update to the 1931 map (which stretches to around 1970). It is not known why the single-story wing was replaced with an open porch, but staff believes the stone foundation is original. As such, the porch is treated as a modern addition, with the exception of the stone foundation, which is a character-defining feature of the house.
- 2. The previous application that was considered by the HDC was considered too incongruous with the historic structure. This new proposal has both a more traditional

appearance and a large amount of transparency in keeping with the feel of the current open porch. The windows proposed to be used are Marvin wood clad in a bronze color. The windows are designed to fit between the existing porch posts, with the exception of the street-facing elevation, where one center post would be removed to allow a wider slider. The rear wall of the porch would be solid with transom windows, and clad in wood lap siding. The use of wood siding is appropriate since the rest of the work on the walls will obviously be modern (windows, door, posts, etc.) The foundation and roof would remain as is.