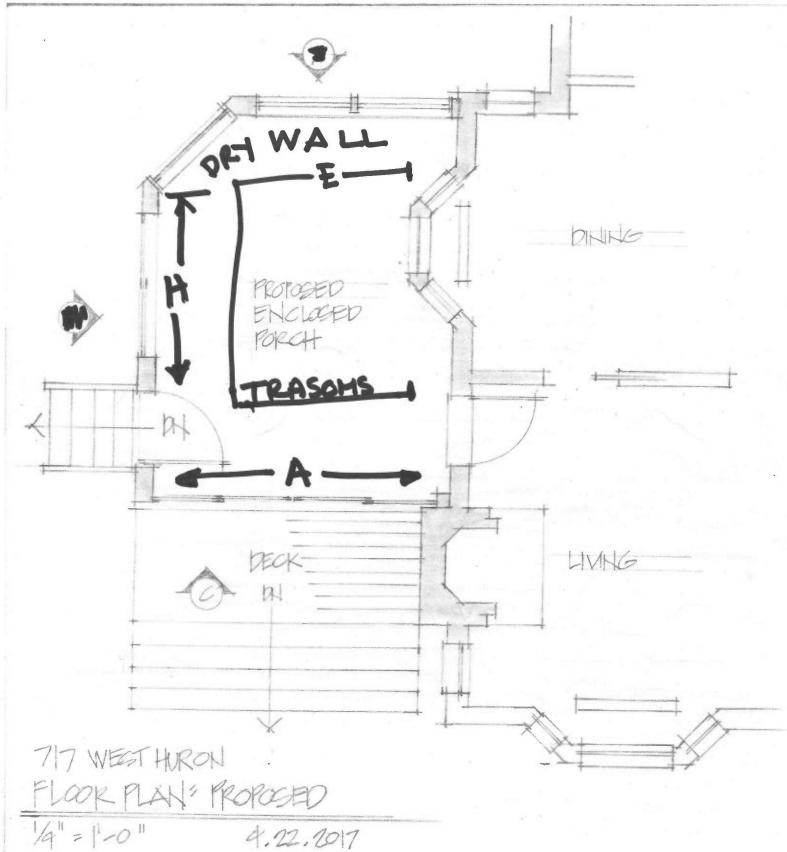

#### **STAFF FINDINGS:**

- 1. The date of construction of the existing side porch is unknown, though the current wood porch structure is not believed to have been built during the period of significance for the Old West Side. A single-story wing of the house is present in this location on 1925 and 1931 Sanborn maps, and on the update to the 1931 map (which stretches to around 1970). It is not known why the single-story wing was replaced with an open porch, but staff believes the stone foundation is original. As such, the porch is treated as a modern addition, with the exception of the stone foundation, which is a character-defining feature of the house.
- 2. The previous application that was considered by the HDC was considered too incongruous with the historic structure. This new proposal has both a more traditional

appearance and a large amount of transparency in keeping with the feel of the current open porch. The windows proposed to be used are Marvin wood clad in a bronze color. The windows are designed to fit between the existing porch posts, with the exception of the street-facing elevation, where one center post would be removed to allow a wider slider. The rear wall of the porch would be solid with transom windows, and clad in wood lap siding. The use of wood siding is appropriate since the rest of the work on the walls will obviously be modern (windows, door, posts, etc.) The foundation and roof would remain as is.

- 3. The proposed door on the east side of the porch is shown as a vertical wood paneled door with a small square window. All stairs and guardrails are existing.
- 4. This application proposes no changes to the building's footprint, massing, or character-defining foundation, while resulting in a space that is usable more days of the year. The appearance of the open porch will be altered, but staff feels the work is acceptable since the porch is not an original feature of the house. The new work is distinguished by modern materials, and staff feels that those materials, and the overall design, are compatible with the historic house and neighborhood, and meet the Secretary of the Interior's Standards and the Ann Arbor Historic District Design Guidelines.