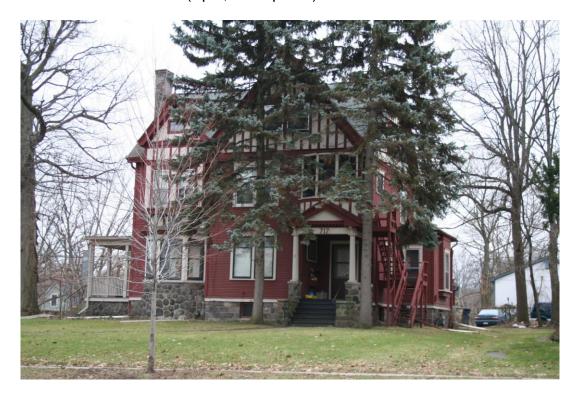

**REVIEW COMMITTEE DATE:** Monday, June 5, 2017

OWNER APPLICANT

Name: Terri Marra Same

Address: 717 W Huron Street

Ann Arbor, MI 48103

**Phone:** (734) 646-5889

**BACKGROUND:** This stately tudor first appears in the 1906 Polk City Directory as the home of Titus and Eda Hutzel. Titus was the co-owner of Hutzel & Co. Plumbing and Heating, and superintendent of the Ann Arbor Water Company. Titus lived in the home until 1943 or 1944. It features a stone foundation, front bay window, wood siding and trim, and decorative stucco in the gables and around some of the windows.

#### **STAFF FINDINGS:**

- 1. The date of construction of the existing side porch is unknown, though the current wood porch structure is not believed to have been built during the period of significance for the Old West Side. A single-story wing of the house is present in this location on 1925 and 1931 Sanborn maps, and on the update to the 1931 map (which stretches to around 1970). It is not known why the single-story wing was replaced with an open porch, but staff believes the stone foundation is original. As such, the porch is treated as a modern addition, with the exception of the stone foundation, which is a character-defining feature of the house.
- 2. The previous application that was considered by the HDC was considered too incongruous with the historic structure. This new proposal has both a more traditional