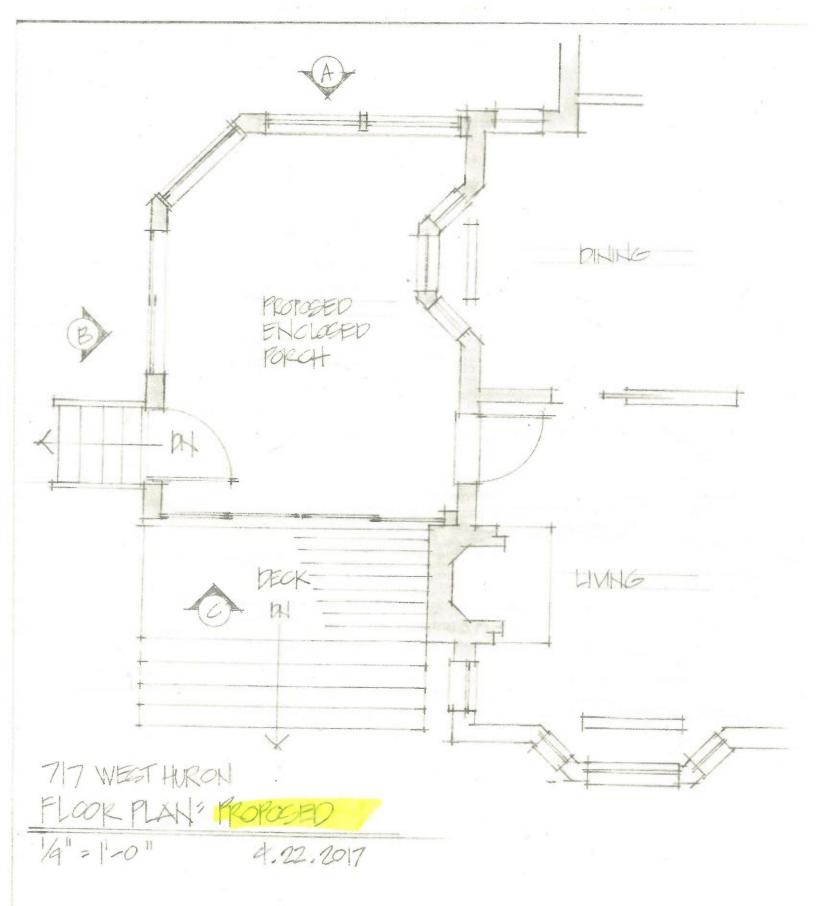

**APPLICATION:** The applicant seeks HDC approval to enclose an existing side porch on the east side of the house.

#### **STAFF FINDINGS:**

- 1. The date of construction of the existing side porch is unknown, though the current wood porch structure is not believed to have been built during the period of significance for the Old West Side. A single-story wing of the house is present in this location on 1925 and 1931 Sanborn maps, and on the update to the 1931 map (which stretches to around 1970). It is not known why the single-story wing was replaced with an open porch, but staff believes the stone foundation is original. As such, the porch is treated as a modern addition, with the exception of the stone foundation, which is a character-defining feature of the house.
- 2. The previous application that was considered by the HDC was considered too incongruous with the historic structure. This new proposal has both a more traditional

appearance and a large amount of transparency in keeping with the feel of the current open porch. The windows proposed to be used are Marvin wood clad in a bronze color. The windows are designed to fit between the existing porch posts, with the exception of the street-facing elevation, where one center post would be removed to allow a wider slider. The rear wall of the porch would be solid with transom windows, and clad in wood lap siding. The use of wood siding is appropriate since the rest of the work on the walls will obviously be modern (windows, door, posts, etc.) The foundation and roof would remain as is.

- 3. The proposed door on the east side of the porch is shown as a vertical wood paneled door with a small square window. All stairs and guardrails are existing.
- 4. This application proposes no changes to the building's footprint, massing, or character-defining foundation, while resulting in a space that is usable more days of the year. The appearance of the open porch will be altered, but staff feels the work is acceptable since the porch is not an original feature of the house. The new work is distinguished by modern materials, and staff feels that those materials, and the overall design, are compatible with the historic house and neighborhood, and meet the Secretary of the Interior's Standards and the Ann Arbor Historic District Design Guidelines.