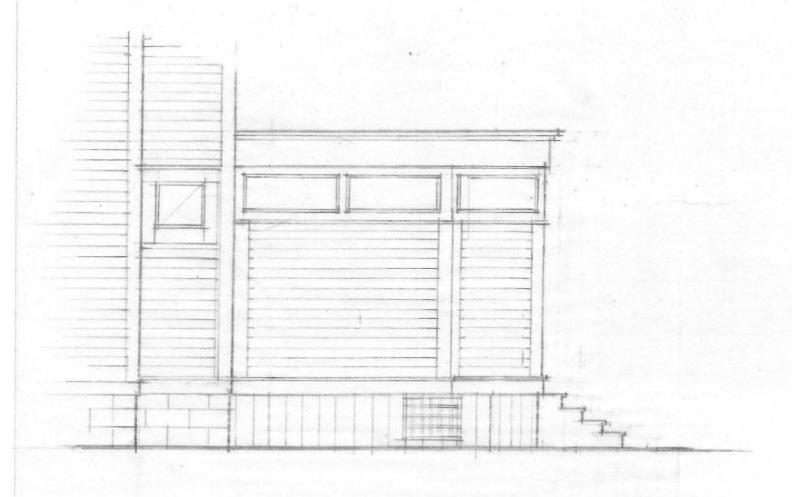

appearance and a large amount of transparency in keeping with the feel of the current open porch. The windows proposed to be used are Marvin wood clad in a bronze color. The windows are designed to fit between the existing porch posts, with the exception of the street-facing elevation, where one center post would be removed to allow a wider slider. The rear wall of the porch would be solid with transom windows, and clad in wood lap siding. The use of wood siding is appropriate since the rest of the work on the walls will obviously be modern (windows, door, posts, etc.) The foundation and roof would remain as is.

717 WEST HURON FLEXATION A 1/4" = 1-0" 4.22.2017

7/7 WEST HURON ELBATION 6 1/4" = 11-0" 4.22.17

| Line #14 | Mark Unit: | Net Price:      |     | 586.16 |
|----------|------------|-----------------|-----|--------|
| Qty: 1   |            | Ext. Net Price: | USD | 586.16 |