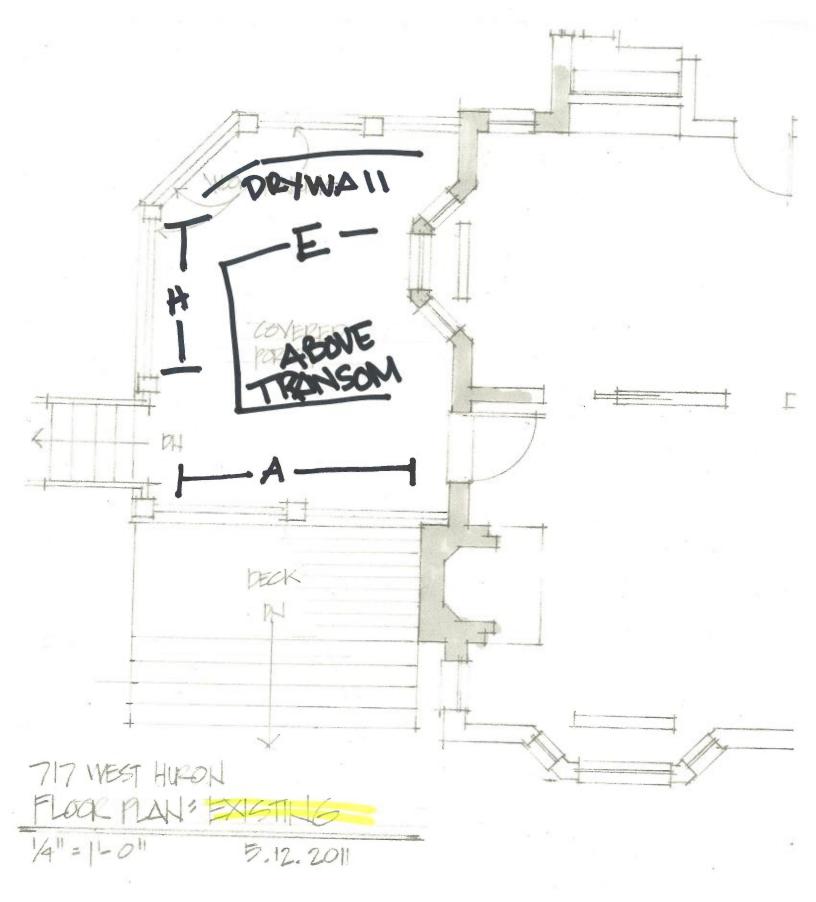

#### **STAFF FINDINGS:**

- 1. The date of construction of the existing side porch is unknown, though the current wood porch structure is not believed to have been built during the period of significance for the Old West Side. A single-story wing of the house is present in this location on 1925 and 1931 Sanborn maps, and on the update to the 1931 map (which stretches to around 1970). It is not known why the single-story wing was replaced with an open porch, but staff believes the stone foundation is original. As such, the porch is treated as a modern addition, with the exception of the stone foundation, which is a character-defining feature of the house.
- 2. The previous application that was considered by the HDC was considered too incongruous with the historic structure. This new proposal has both a more traditional

appearance and a large amount of transparency in keeping with the feel of the current open porch. The windows proposed to be used are Marvin wood clad in a bronze color. The windows are designed to fit between the existing porch posts, with the exception of the street-facing elevation, where one center post would be removed to allow a wider slider. The rear wall of the porch would be solid with transom windows, and clad in wood lap siding. The use of wood siding is appropriate since the rest of the work on the walls will obviously be modern (windows, door, posts, etc.) The foundation and roof would remain as is.