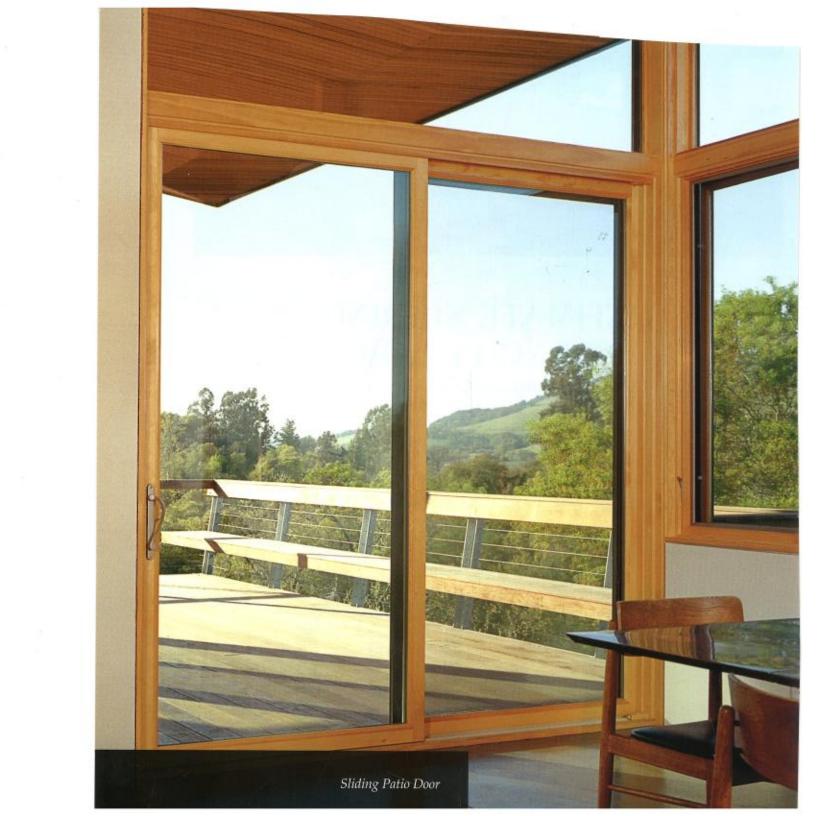

door goes far beyond the quality of its materials and construction. Marvin windows and doors are built to last, and function as beautifully as the day they were installed, long into the future. Each piece is crafted with wood interiors and exteriors that feature wood or durable, long-lasting extruded aluminum cladding. The same effort and attention to detail that we put into crafting our exceptional products, we put into providing the highest quality customer service. There's a reason you won't find Marvin Windows and Doors in the big box stores. It's only through dedicated independent dealers that we're able to offer an unparalleled level of support and expertise. We work directly with our dealers, one-on-one, to ensure we find the best solution to make your dream a beautiful reality.





#### SLIDING PATIO DOOR

#### 6-8 HEIGHT (8-0 HEIGHT SEE BELOW)



| 8-0 HEIGHT      |                 |  |
|-----------------|-----------------|--|
|                 | 8-0 Height      |  |
| Clad M.O. (mm)  | 7-11 3/4 (2432) |  |
| Wood M.O. (mm)  | 8-1 1/16 (2465) |  |
| R.O. (mm)       | 8-0 (2438)      |  |
| Frame Size (mm) | 7-11 1/2 (2426) |  |
| Glass Size (mm) | 8713/16" (2230) |  |





Madera Santa 40" x 41"



Arabesque 49" x 49"



Clarinetes 30" x 44"