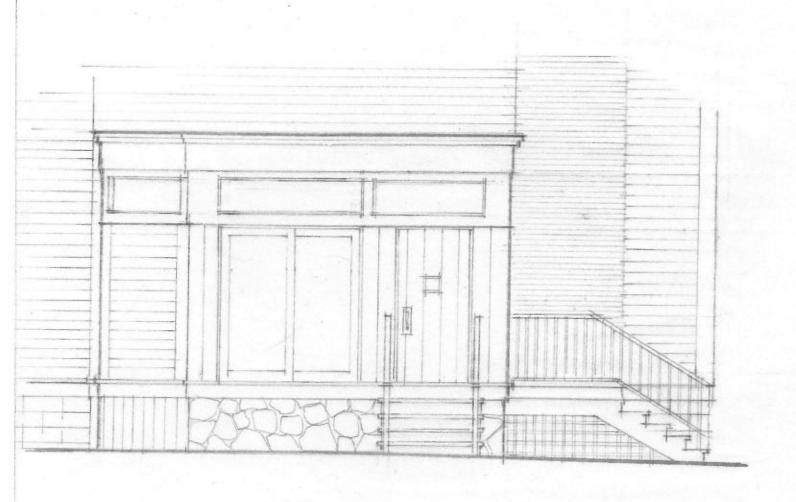

appearance and a large amount of transparency in keeping with the feel of the current open porch. The windows proposed to be used are Marvin wood clad in a bronze color. The windows are designed to fit between the existing porch posts, with the exception of the street-facing elevation, where one center post would be removed to allow a wider slider. The rear wall of the porch would be solid with transom windows, and clad in wood lap siding. The use of wood siding is appropriate since the rest of the work on the walls will obviously be modern (windows, door, posts, etc.) The foundation and roof would remain as is.

- 3. The proposed door on the east side of the porch is shown as a vertical wood paneled door with a small square window. All stairs and guardrails are existing.
- 4. This application proposes no changes to the building's footprint, massing, or character-defining foundation, while resulting in a space that is usable more days of the year. The appearance of the open porch will be altered, but staff feels the work is acceptable since the porch is not an original feature of the house. The new work is distinguished by modern materials, and staff feels that those materials, and the overall design, are compatible with the historic house and neighborhood, and meet the Secretary of the Interior's Standards and the Ann Arbor Historic District Design Guidelines.

Ceiling, floor and wall will be properly insulated with approved R factor thickness.

The same heating system will be included in the newly enclosed space.

717 WEST HURON ELEVATION B 1/4" = 11-0" 4.22,2017