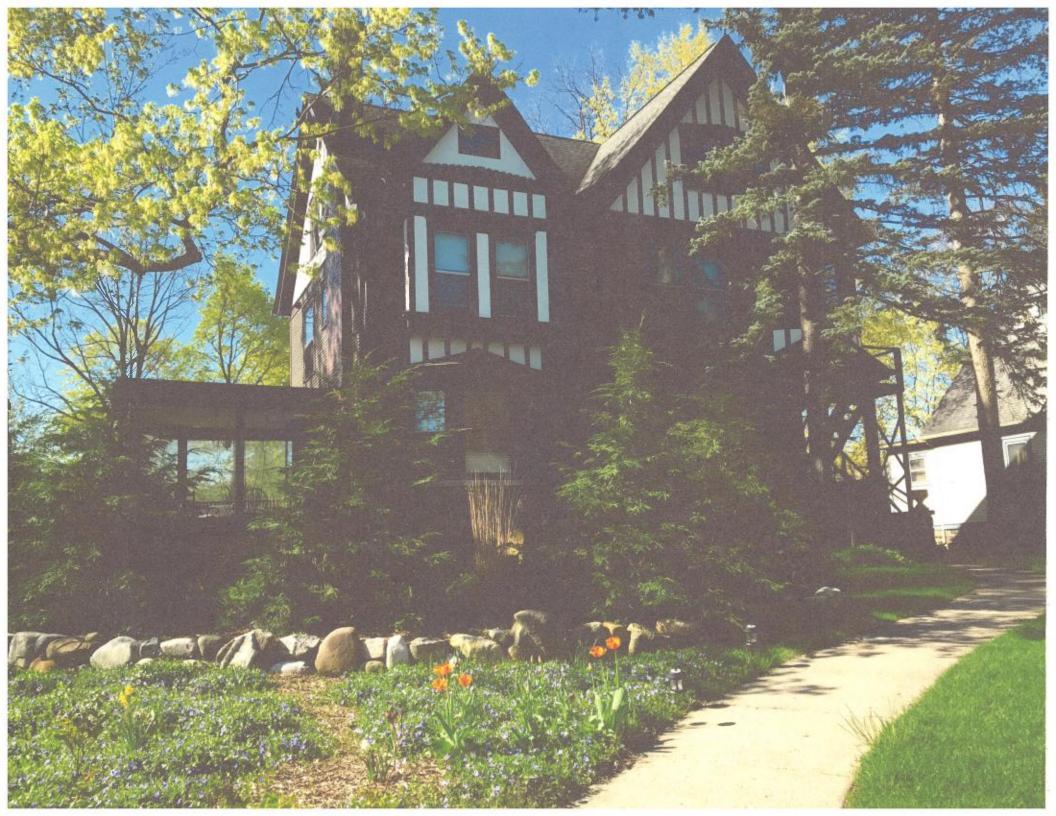

#### **STAFF FINDINGS:**

- 1. The date of construction of the existing side porch is unknown, though the current wood porch structure is not believed to have been built during the period of significance for the Old West Side. A single-story wing of the house is present in this location on 1925 and 1931 Sanborn maps, and on the update to the 1931 map (which stretches to around 1970). It is not known why the single-story wing was replaced with an open porch, but staff believes the stone foundation is original. As such, the porch is treated as a modern addition, with the exception of the stone foundation, which is a character-defining feature of the house.
- 2. The previous application that was considered by the HDC was considered too incongruous with the historic structure. This new proposal has both a more traditional

appearance and a large amount of transparency in keeping with the feel of the current open porch. The windows proposed to be used are Marvin wood clad in a bronze color. The windows are designed to fit between the existing porch posts, with the exception of the street-facing elevation, where one center post would be removed to allow a wider slider. The rear wall of the porch would be solid with transom windows, and clad in wood lap siding. The use of wood siding is appropriate since the rest of the work on the walls will obviously be modern (windows, door, posts, etc.) The foundation and roof would remain as is.