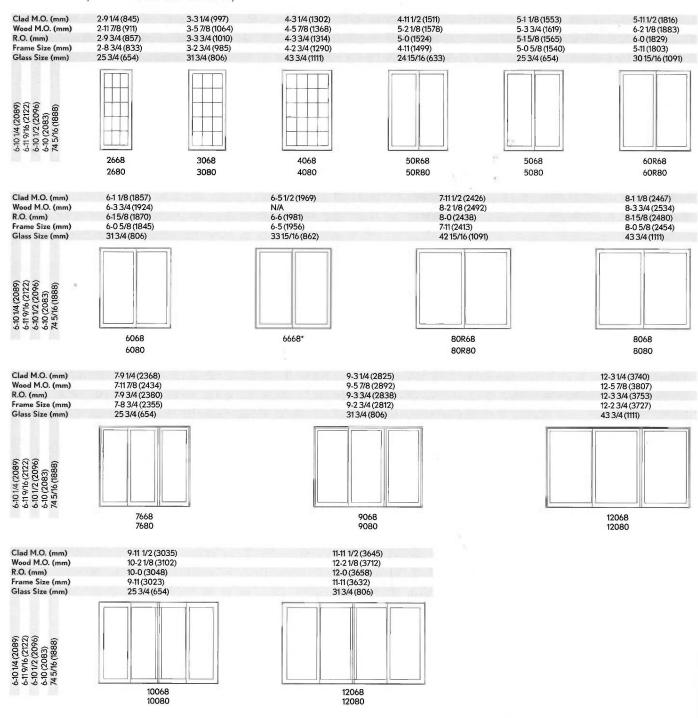

#### 6-8 HEIGHT (8-0 HEIGHT SEE BELOW)

| 8-0 HEIGHT      |                 |  |
|-----------------|-----------------|--|
|                 | 8-0 Height      |  |
| Clad M.O. (mm)  | 7-11 3/4 (2432) |  |
| Wood M.O. (mm)  | 8-1 1/16 (2465) |  |
| R.O. (mm)       | 8-0 (2438)      |  |
| Frame Size (mm) | 7-11 1/2 (2426) |  |
| Glass Size (mm) | 8713/16" (2230) |  |