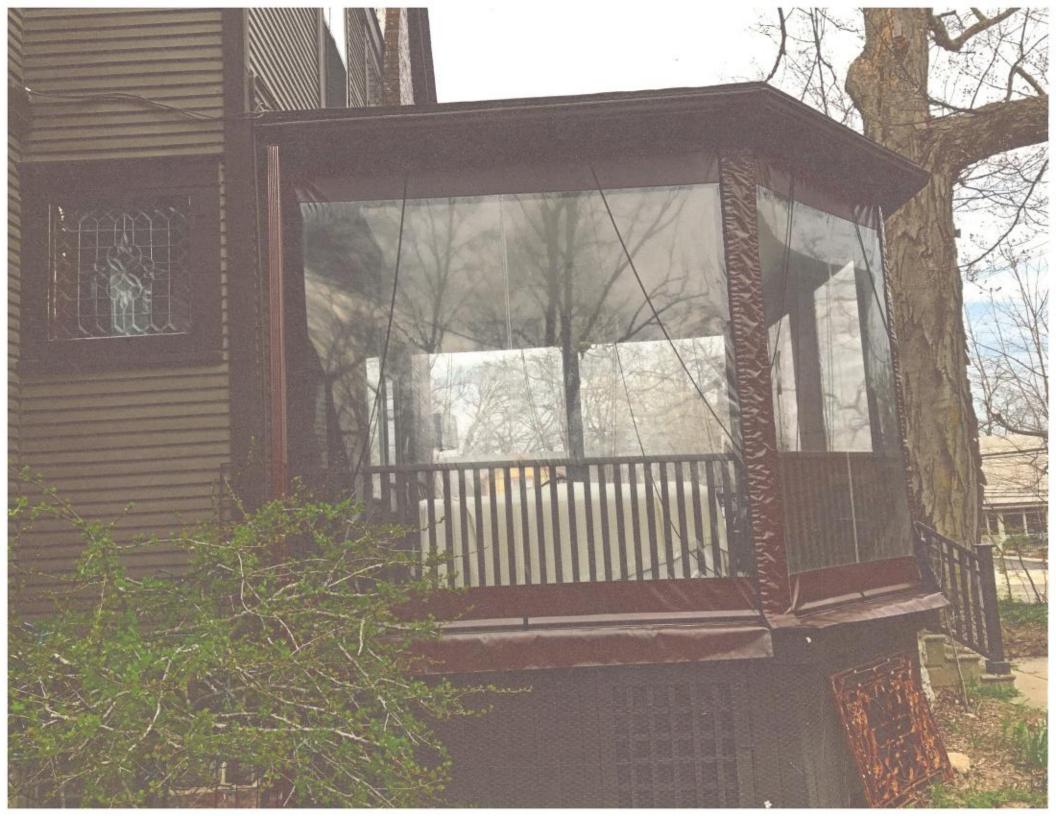

**APPLICATION:** The applicant seeks HDC approval to enclose an existing side porch on the east side of the house.

#### **STAFF FINDINGS:**

- 1. The date of construction of the existing side porch is unknown, though the current wood porch structure is not believed to have been built during the period of significance for the Old West Side. A single-story wing of the house is present in this location on 1925 and 1931 Sanborn maps, and on the update to the 1931 map (which stretches to around 1970). It is not known why the single-story wing was replaced with an open porch, but staff believes the stone foundation is original. As such, the porch is treated as a modern addition, with the exception of the stone foundation, which is a character-defining feature of the house.
- 2. The previous application that was considered by the HDC was considered too incongruous with the historic structure. This new proposal has both a more traditional

appearance and a large amount of transparency in keeping with the feel of the current open porch. The windows proposed to be used are Marvin wood clad in a bronze color. The windows are designed to fit between the existing porch posts, with the exception of the street-facing elevation, where one center post would be removed to allow a wider slider. The rear wall of the porch would be solid with transom windows, and clad in wood lap siding. The use of wood siding is appropriate since the rest of the work on the walls will obviously be modern (windows, door, posts, etc.) The foundation and roof would remain as is.

- 3. The proposed door on the east side of the porch is shown as a vertical wood paneled door with a small square window. All stairs and guardrails are existing.
- 4. This application proposes no changes to the building's footprint, massing, or character-defining foundation, while resulting in a space that is usable more days of the year. The appearance of the open porch will be altered, but staff feels the work is acceptable since the porch is not an original feature of the house. The new work is distinguished by modern materials, and staff feels that those materials, and the overall design, are compatible with the historic house and neighborhood, and meet the Secretary of the Interior's Standards and the Ann Arbor Historic District Design Guidelines.