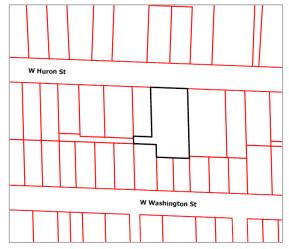

In 2013, an application to install fiberglass sliders in the same porch openings was denied.

**LOCATION:** The property is located on the south side of West Huron Street, west of Third Street and east of Seventh Street.

**APPLICATION:** The applicant seeks HDC approval to enclose an existing side porch on the east side of the house.