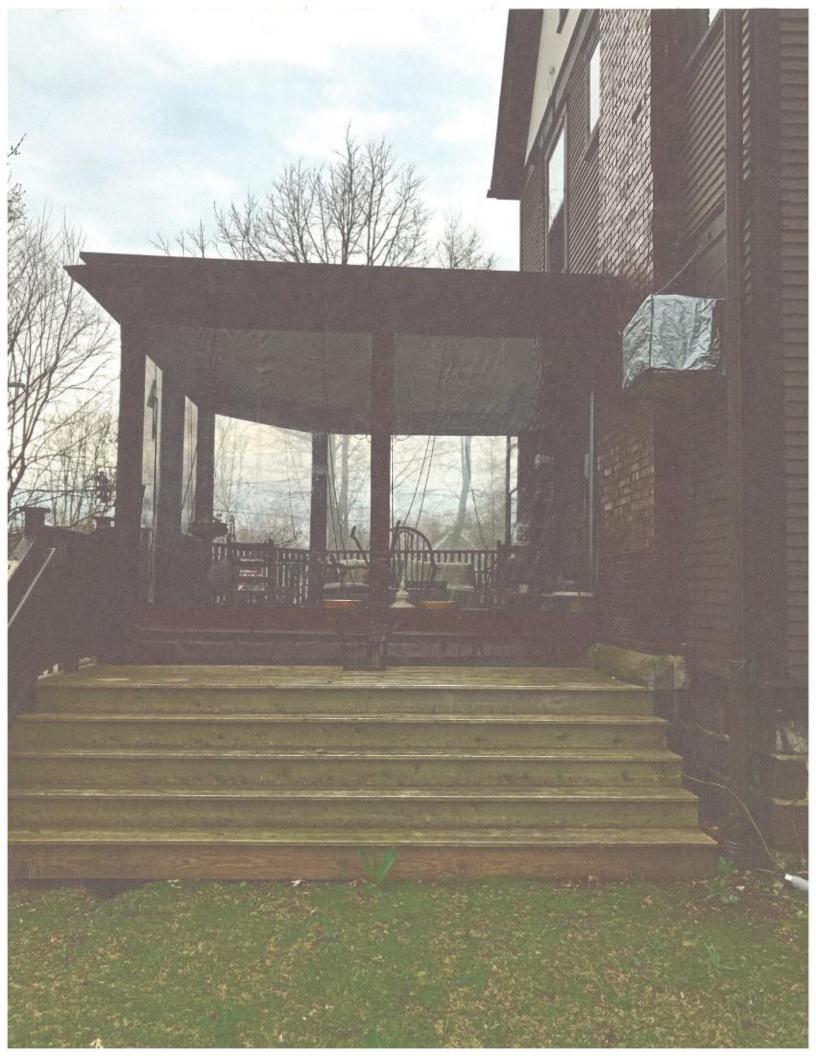

**APPLICATION:** The applicant seeks HDC approval to enclose an existing side porch on the east side of the house.

#### **STAFF FINDINGS:**

- 1. The date of construction of the existing side porch is unknown, though the current wood porch structure is not believed to have been built during the period of significance for the Old West Side. A single-story wing of the house is present in this location on 1925 and 1931 Sanborn maps, and on the update to the 1931 map (which stretches to around 1970). It is not known why the single-story wing was replaced with an open porch, but staff believes the stone foundation is original. As such, the porch is treated as a modern addition, with the exception of the stone foundation, which is a character-defining feature of the house.
- 2. The previous application that was considered by the HDC was considered too incongruous with the historic structure. This new proposal has both a more traditional

appearance and a large amount of transparency in keeping with the feel of the current open porch. The windows proposed to be used are Marvin wood clad in a bronze color. The windows are designed to fit between the existing porch posts, with the exception of the street-facing elevation, where one center post would be removed to allow a wider slider. The rear wall of the porch would be solid with transom windows, and clad in wood lap siding. The use of wood siding is appropriate since the rest of the work on the walls will obviously be modern (windows, door, posts, etc.) The foundation and roof would remain as is.

- 3. The proposed door on the east side of the porch is shown as a vertical wood paneled door with a small square window. All stairs and guardrails are existing.
- 4. This application proposes no changes to the building's footprint, massing, or character-defining foundation, while resulting in a space that is usable more days of the year. The appearance of the open porch will be altered, but staff feels the work is acceptable since the porch is not an original feature of the house. The new work is distinguished by modern materials, and staff feels that those materials, and the overall design, are compatible with the historic house and neighborhood, and meet the Secretary of the Interior's Standards and the Ann Arbor Historic District Design Guidelines.