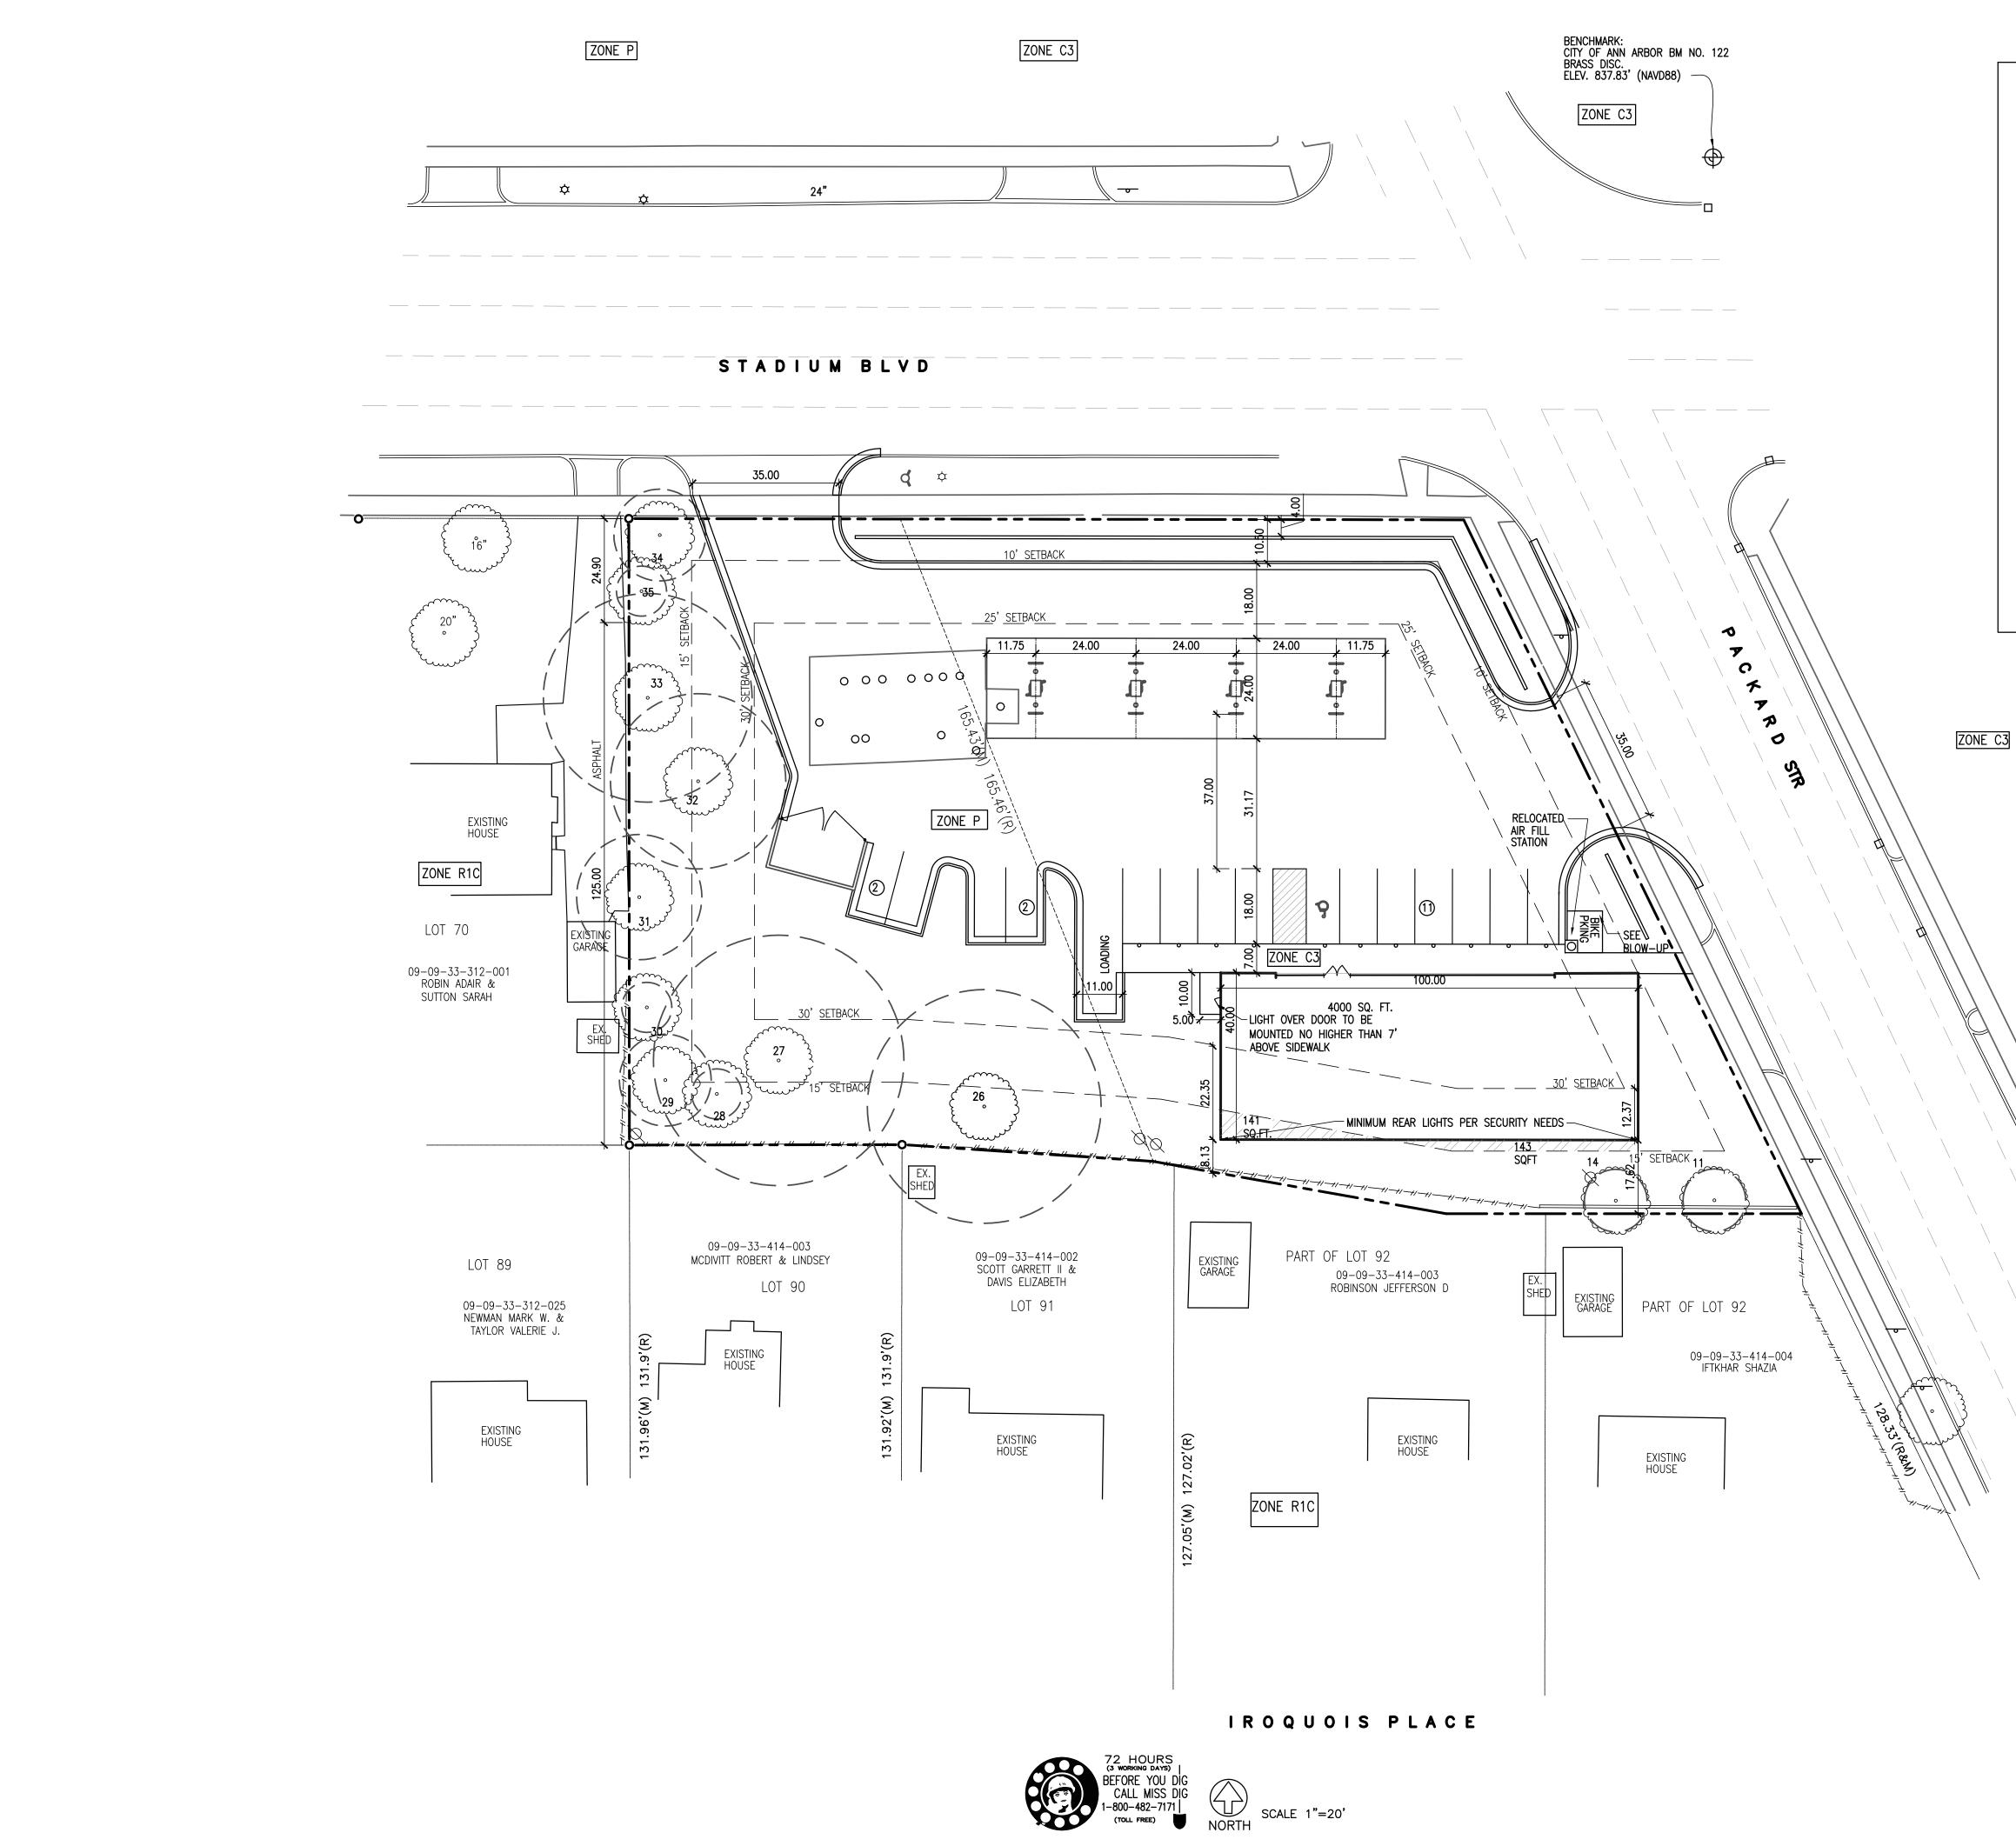

We are among the neighbors who will be affected by the redevelopment of the Circle K gas station at East Stadium and Packard, and we are writing to express our support for the alternative plan (the one presented to the neighbors by Circle K and Quatro on 2/22 with Brett Lenart in attendance; see attached PDF). While it is still not ideal, we believe that this plan will have a far less harmful impact on our end of Iroquois Place than the current by-right plan.

Our primary concern with regard to the redevelopment is the impact of light, noise and traffic fumes on our home and those of our nearest neighbors. The alternative plan has vehicles and lights farther away from residences, and it preserves more trees as a buffer. It is also superior when it comes to pedestrian safety-- an important factor at an already-dangerous intersection.

We understand that the alternative plan will require a zoning variance to build a portion of the new building within the 30-foot residential buffer zone, and we pledge to support such a variance when the developers seek it.

| DESCRIPTION     | REQUIRED    | EXISTING     | PROPOSED     | NOTE             |
|-----------------|-------------|--------------|--------------|------------------|
| ZONING          | C3          | P/C3         | P/C3         |                  |
| FRONT YARD-BLDG | 10.00/25.00 | 45.85/44.90  | 10/10        |                  |
| SIDE YARD       | 30.00       | 119.95       | 48           |                  |
| REAR YARD       | 30.00/30.00 | 119.95/62.40 | SPEC         | VARIANCE REQ.    |
| PARKING         | 20          | 13 PK 8 PUMP | 15 PK 8 PUMP |                  |
| PARKING SPACE   | 9x18        | 9x18         | 9x18         |                  |
| HC PARKING      | 1           | 1            | 1            |                  |
| PARKING AISLE   | 22.0        | 22.0         | 22-36        |                  |
| BICYCLE PARKING | 1C          | 0            | 2C           | SERVICES 2 BIKES |
| MAXIMUM HEIGHT  | 55          | 15.4         | 19.2         |                  |
| STORIES         | 4 MAX       | 1            | 1            |                  |
| MIN SITE AREA   | 6000        | 37,589 SQFT  | 37,589 SQFT  |                  |
| MAX FLOOR RATIO | 200%        | 6.3%         | 10.0%        |                  |
| MIN WIDTH       | 60          | 150          | 150          |                  |
| BLD AREA        |             | 2360         | 4000         |                  |

PARKING CALCULATIONS: 1 SPACE PER 200 SQ.FT. OF FLOOR AREA: 4000/200 = 20 SPACES REQUIRED HOURS OF OPERATION: 24 HR

| QUATR CONST<br>REPRODUTION<br>OF ANY KIND<br>EXPRESSED W                                                                                                                                                                                                                                                                                                                                                                                                                                                                                                                                                                                               | PROPERTY OF<br>RUCTION LLC. USE,<br>OR ALTERATION<br>WITHOUT THE<br>RITTEN PERMISSION<br>ONSTRUCTION LLC. |  |  |  |  |  |
|--------------------------------------------------------------------------------------------------------------------------------------------------------------------------------------------------------------------------------------------------------------------------------------------------------------------------------------------------------------------------------------------------------------------------------------------------------------------------------------------------------------------------------------------------------------------------------------------------------------------------------------------------------|-----------------------------------------------------------------------------------------------------------|--|--|--|--|--|
| и                                                                                                                                                                                                                                                                                                                                                                                                                                                                                                                                                                                                                                                      | 9103 N.UNION #135<br>TECUMSEH, MI<br>49286<br>(734)693-0852                                               |  |  |  |  |  |
| QUATRO CONSTRUCTION LLC<br>*DESIGN BUILD CONTRACTOR*                                                                                                                                                                                                                                                                                                                                                                                                                                                                                                                                                                                                   | 201 NORTH PARK STREET<br>YPSILANTI, MI. 48198<br>PHONE (734)485-7737, FAX (734)485-7873                   |  |  |  |  |  |
| CIRCLE-K GAS STATION                                                                                                                                                                                                                                                                                                                                                                                                                                                                                                                                                                                                                                   | 1420 EAST STADIUM BLVD<br>ANN ARBOR, MI 48104                                                             |  |  |  |  |  |
| ISSUE DATE           2/19/15         03/09/16         02/08/17           2/23/15         04/12/16         02/10/17           3/315         04/25/16         03/27/15           3/27/15         05/03/16         02/24/15           9/24/15         06/09/16         01/22/15           12/10/15         06/16/16         01/22/16           12/28/15         07/12/16         01/04/16           01/04/16         11/02/16         01/22/16           01/22/16         02/06/17         02/22/16           DRAWN BY:         R.S.         CHECKED BY:           CHECKED BY:         R.N.         APPROVED BY:           APPROVED BY:         R.N./T.Q. |                                                                                                           |  |  |  |  |  |
| PROJECT NO.:<br><b>2621</b><br>SHEET TITLE:                                                                                                                                                                                                                                                                                                                                                                                                                                                                                                                                                                                                            |                                                                                                           |  |  |  |  |  |
| SHEET NO.:                                                                                                                                                                                                                                                                                                                                                                                                                                                                                                                                                                                                                                             |                                                                                                           |  |  |  |  |  |