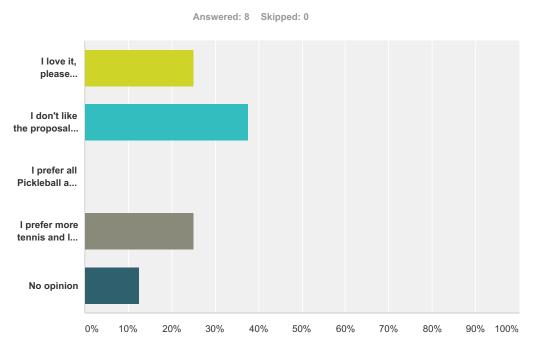

## Q1 What is your opinion of the proposal?

| swer Choices                                               | Responses |
|------------------------------------------------------------|-----------|
| I love it, please construct the proposed layout            | 25.00%    |
| I don't like the proposal - leave it as is with all tennis | 37.50%    |
| I prefer all Pickleball and no tennis                      | 0.00%     |
| I prefer more tennis and less Pickleball                   | 25.00%    |
| No opinion                                                 | 12.50%    |
| al                                                         | 8         |