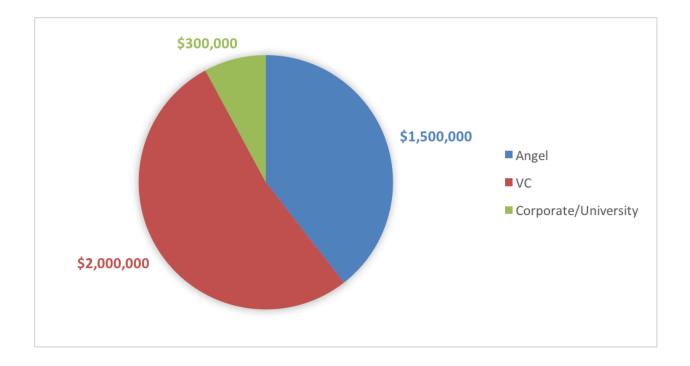

vation Fund Macomb Community<br>College                                                                     | \$100,000   |
| 4167    | An intubation device that is easy-to-use and improves first-pass success rates for | Monroe Brown Fund                                                                                               | \$100,000   |
|         | inexperienced practitioners.                                                       | Macomb Innovation Fund                                                                                          | \$100,000   |
|         | Total (6 Transactions)                                                             |                                                                                                                 | \$3,800,000 |



# **Integrated Marketing Plan Update**



| Metric                                    | Actual | Goal  | Percent       | Rationale for Annual Goal                                                                              |
|-------------------------------------------|--------|-------|---------------|--------------------------------------------------------------------------------------------------------|
| Newsletter Open Rate (Avg)                | 0.21   | 0.2   | 1% Above Goal | Beat industry standard (18%) by 2%. *Not<br>cumulative                                                 |
| Entrepreneurial Services<br>Webpage Views | 47944  | 59211 | 0.81          | Increase Page Views to ES by 3,000 annually above 2013-2014 fiscal year.                               |
| Webpage Visits by