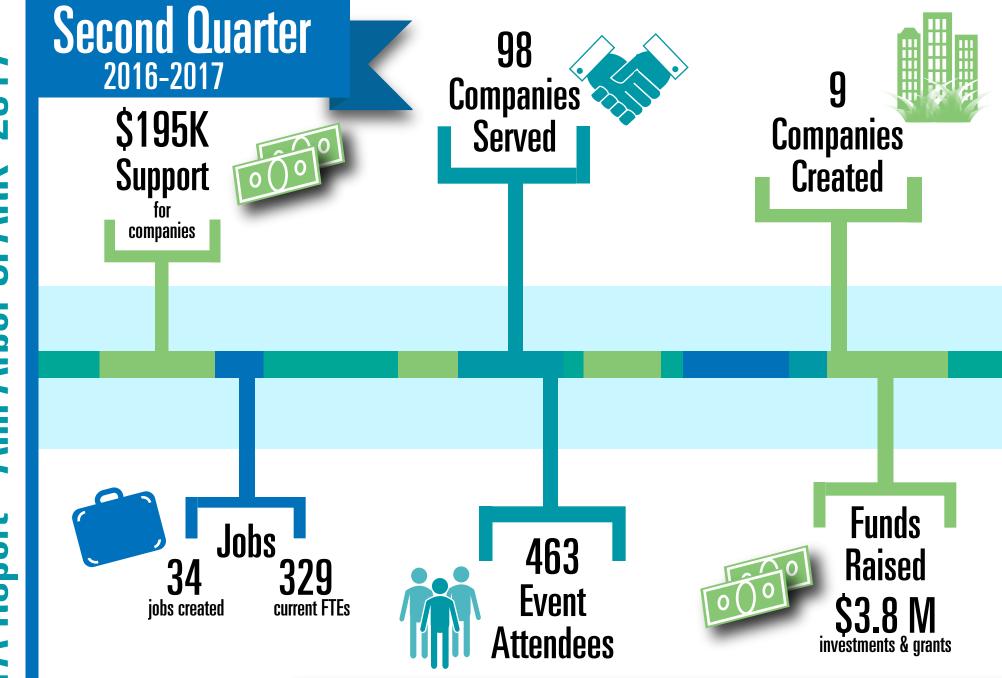

# Ann Arbor-Ypsilanti Smart Zone Local Development Finance Authority

Ann Arbor SPARK Quarterly Report: October 1, 2016 – December 31, 2016

# **Companies Created**

The following nine companies were created this quarter per the definition listed in the glossary:

| Uniq ID | Company Description                                                                                                              |
|---------|----------------------------------------------------------------------------------------------------------------------------------|
| 8230    | Shared mobility on-demand by granting electronic access and multimodal management through smartphone-based platform.             |
| 7586    | Application to track and coordinate IVF procedures to assist patients.                                                           |
| 8090    | Cell-based assays designed for drug screens for carcinoma drug R&D.                                                              |
| 8271    | Evidenced Health Risk Appraisal (HRA) program and services.                                                                      |
| 8028    | Online platform for Festivals, vendors and attendees to share data and ideas.                                                    |
| 7704    | Computer vision-based phone or tablet-based application for construction workers' safety and ergonomics monitoring and analysis. |
| 8192    | Smart device for elderly people to help them age smartly.                                                                        |
| 8326    | Intelligent software for self-driving automobiles.                                                                               |
| 8037    | Mobile software which provides reassurance of the safety and wellbeing of aging loved ones living independently.                 |
|         |                                                                                                                                  |