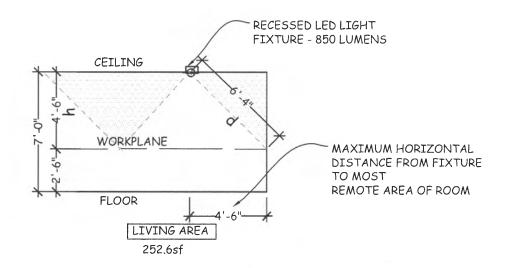

ed Plan and Section)

Horizontal Footcandles at a work plane of 30" (2'-6") off the floor

$$HCf = (FCh) = (i \div d^2) * h$$

i = 850

d = 6'-4'' or 6.33'

$$h = 4'-6'' \text{ or } 4.5'$$

FCh=  $(850/6.33^2) * 4.5 = 95$  footcandles

## **BED ROOM 1 ( Refer to attached Plan and Section)**

Horizontal Footcandles at a work plane of 30" (2'-6") off the floor

$$HCf = (FCh) = (i \div d^2) * h$$

i = 1400

d = 11'-5" or 11.42"

$$h = 4'-6'' \text{ or } 4.5'$$

FCh=  $(1400/11.42^2) * 4.5 = 48$  footcandles

# BED ROOM 2 ( Refer to attached Plan and Section)

Horizontal Footcandles at a work plane of 30" (2'-6") off the floor

$$HCf = (FCh) = (i \div d^2) * h$$

$$i = 1400$$

$$d = 8'-0"$$
 or  $8.0'$ 

$$h = 4'-6'' \text{ or } 4.5'$$

FCh=  $(1400/8.0^2) * 4.5 = 98$  footcandles





NORTH







LIGHTING OUTPUT SECTIONS

3/16" = 1'-0"

Basement Renovations 903 Dewey Ann Arbor , MICHIGAN



### CITY OF ANN ARBOR, MICHIGAN

Community Services Area
Planning & Development Services Unit
301 E. Huron St, P.O. Box 8647,
Ann Arbor, Michigan 48107-8647
Phone: (734) 794-6264
Fax: (734) 994-8460

November 23, 2016

George Vas 1129 Granger Avenue Ann Arbor, MI 48104

Re: 903 Dewey Avenue, Ann Arbor, Michigan, 48104 Parcel Identification Number ("PIN"): 09-09-33-215-009

Dear Mr. Vas:

Please consider this as a notice to attend the Ann Arbor Housing Board of Appeals meeting for your variance request. You will have the opportunity to address the Board.

This meeting will take place on Tuesday, December 13, 2016 at 1:30 PM on the 2<sup>nd</sup> floor of City Hall in the Council Chambers.