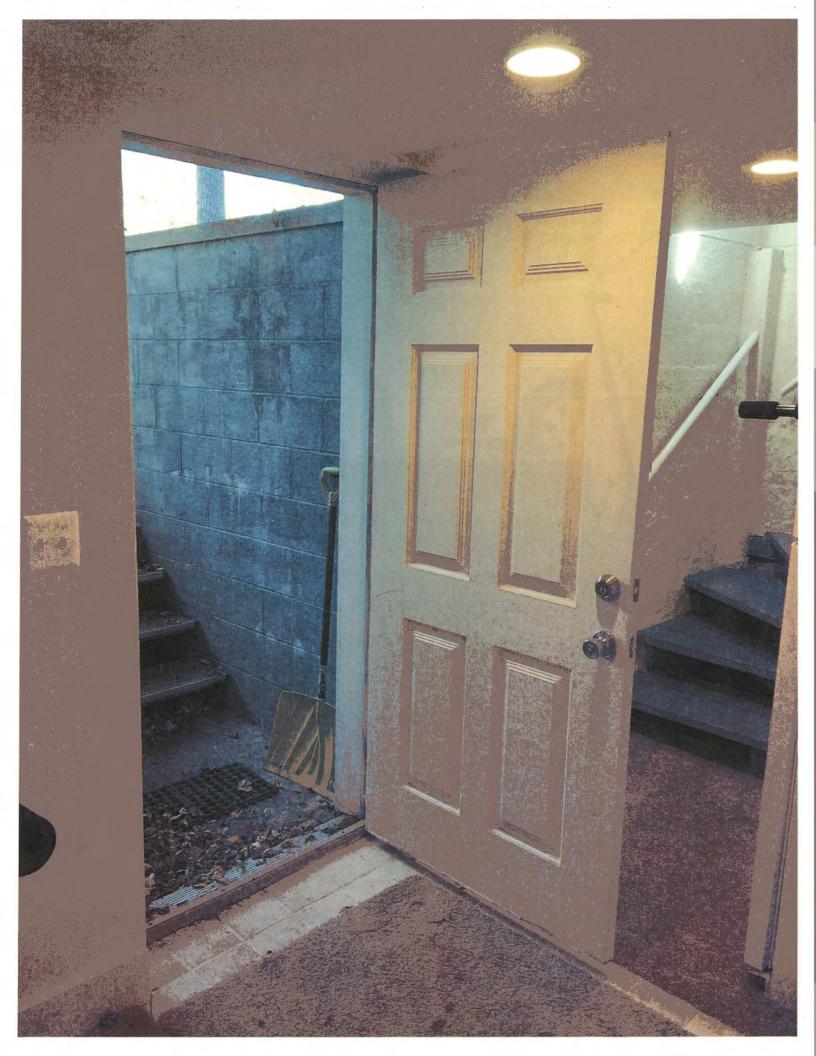

| Section 4: Variance Request (If not applying for a variance, skip to section 5)                                                                                                                                                                                                                                                                                                                                                                                                                                        |
|------------------------------------------------------------------------------------------------------------------------------------------------------------------------------------------------------------------------------------------------------------------------------------------------------------------------------------------------------------------------------------------------------------------------------------------------------------------------------------------------------------------------|
| The City of Ann Arbor Housing Board of Appeals has the powers granted by City Code Chapter 105. A variance may be granted by the Housing Board of Appeals only in cases involving practical difficulties or unnecessary hardships when ALL of the following is found TRUE. Please provide a complete response to each item below. These responses, together with the required materials in Section 5 of this application, will form the basis for evaluation of the request by staff and the Housing Board of Appeals. |
| 1. Are there hardships or practical difficulties to complying with the ordinance? Are these hardships or practical difficulties an exception or unique to the property compared to other properties in the City?  OTHER PROPERTIES HAVE SIMILAR HEADESOM - ALSO THERE  PROPERTIES HAVE SIMIL EXETING WINDOWS                                                                                                                                                                                                           |
| 2. Are the hardships or practical difficulties more than mere inconvenience, inability to obtain a higher financial return? (explain) YES & EXISTING CONSTRUCTION OF STATE & ADDACENT POONS NOUND HAT ALLOW REBUILDING OF                                                                                                                                                                                                                                                                                              |
| STAIR TO ACHIEVE PERIPE HEND ROOM. SIMILAR  EXISTING BEAM IN HOUSE CREATES LOW HEND ROOM.  A SMALLER BEAM WOLLD NOT MEET STRUCTURAL  3. What effect will granting the variance have on the neighboring properties?  REQUIREMENTS TO  SUPPORT THE FLOOR  ABOVE                                                                                                                                                                                                                                                          |
| 4. What physical characteristics of your property in terms of size, shape, location or topography prevent you from using it in a way that is consistent with the ordinance?  THE EXISTING STATE COUD NOT BE PERVIT IN AHATHER LOCATION OF MEN EXTERIGE (ADDITION) LOCATION  DUE TO CONSTRUCTS OF THE FLOOR PLANT LAYOUT.                                                                                                                                                                                               |
| 5. Is the condition which prevents you from complying with the ordinance self imposed? How did the condition come about?  HOWE HAS BEEN OCCUPIED FOR TEARS WITH THE EXISTING STALE & BEAM. THE CONDITION APS  RECH IN PLACE WHILE THE SPACE WAS USED AS  PEURENTION (LIVING) & LANDRY SPACES.                                                                                                                                                                                                                          |
| Section 5: Time Extension                                                                                                                                                                                                                                                                                                                                                                                                                                                                                              |
| Explain why you are requesting a time extension:    PROPERTY   S CURRENTLY OCCUPIED    ENCLOSED TENNANT INFO                                                                                                                                                                                                                                                                                                                                                                                                           |