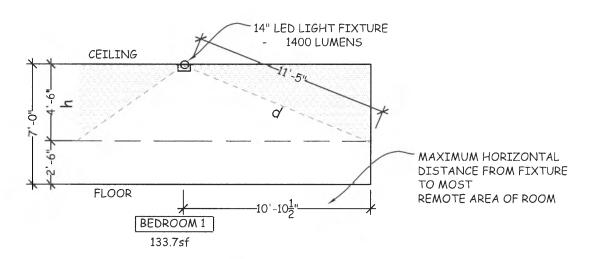

Plan and Section)

Horizontal Footcandles at a work plane of 30" (2'-6") off the floor

$$HCf = (FCh) = (i \div d^2) * h$$

i = 850

d = 6'-4'' or 6.33'

$$h = 4'-6'' \text{ or } 4.5'$$

FCh=  $(850/6.33^2) * 4.5 = 95$  footcandles

## **BED ROOM 1 ( Refer to attached Plan and Section)**

Horizontal Footcandles at a work plane of 30" (2'-6") off the floor

$$HCf = (FCh) = (i \div d^2) * h$$

i = 1400

d = 11'-5" or 11.42"

$$h = 4'-6'' \text{ or } 4.5'$$

FCh=  $(1400/11.42^2) * 4.5 = 48$  footcandles

# BED ROOM 2 ( Refer to attached Plan and Section)

Horizontal Footcandles at a work plane of 30" (2'-6") off the floor

$$HCf = (FCh) = (i \div d^2) * h$$

$$i = 1400$$

$$d = 8'-0"$$
 or  $8.0'$ 

$$h = 4'-6'' \text{ or } 4.5'$$

FCh=  $(1400/8.0^2) * 4.5 = 98$  footcandles





NORTH







LIGHTING OUTPUT SECTIONS

3/16" = 1'-0"

Basement Renovations 903 Dewey Ann Arbor , MICHIGAN



### CITY OF ANN ARBOR, MICHIGAN

Community Services Area
Planning & Development Services Unit
301 E. Huron St, P.O. Box 8647,
Ann Arbor, Michigan 48107-8647
Phone: (734) 794-6264
Fax: (734) 994-8460

November 23, 2016

George Vas 1129 Granger Avenue Ann Arbor, MI 48104

Re: 903 Dewey Avenue, Ann Arbor, Michigan, 48104 Parcel Identification Number ("PIN"): 09-09-33-215-009

Dear Mr. Vas:

Please consider this as a notice to attend the Ann Arbor Housing Board of Appeals meeting for your variance request. You will have the opportunity to address the Board.

This meeting will take place on Tuesday, December 13, 2016 at 1:30 PM on the 2<sup>nd</sup> floor of City Hall in the Council Chambers.

If