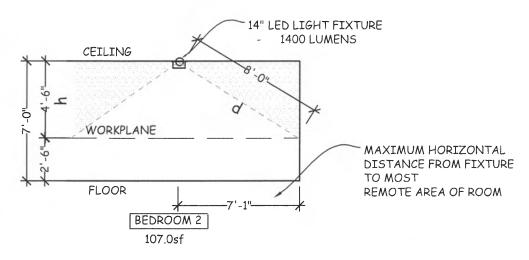

lan and Section)

Horizontal Footcandles at a work plane of 30" (2'-6") off the floor

$$HCf = (FCh) = (i \div d^2) * h$$

i = 850

d = 6'-4'' or 6.33'

$$h = 4'-6'' \text{ or } 4.5'$$

FCh=  $(850/6.33^2) * 4.5 = 95$  footcandles

## **BED ROOM 1 ( Refer to attached Plan and Section)**

Horizontal Footcandles at a work plane of 30" (2'-6") off the floor

$$HCf = (FCh) = (i \div d^2) * h$$

i = 1400

d = 11'-5" or 11.42"

$$h = 4'-6'' \text{ or } 4.5'$$

FCh=  $(1400/11.42^2) * 4.5 = 48$  footcandles

# BED ROOM 2 ( Refer to attached Plan and Section)

Horizontal Footcandles at a work plane of 30" (2'-6") off the floor

$$HCf = (FCh) = (i \div d^2) * h$$

$$i = 1400$$

$$d = 8'-0"$$
 or  $8.0'$ 

$$h = 4'-6'' \text{ or } 4.5'$$

FCh=  $(1400/8.0^2) * 4.5 = 98$  footcandles





NORTH







LIGHTING OUTPUT SECTIONS

3/16" = 1'-0"

Basement Renovations 903 Dewey Ann Arbor , MICHIGAN



### CITY OF ANN ARBOR, MICHIGAN

Community Services Area
Planning & Development Services Unit
301 E. Huron St, P.O. Box 8647,
Ann Arbor, Michigan 48107-8647
Phone: (734) 794-6264
Fax: (734) 994-8460

November 23, 2016

George Vas 1129 Granger Avenue Ann Arbor, MI 48104

Re: 903 Dewey Avenue, Ann Arbor, Michigan, 48104 Parcel Identification Number ("PIN"): 09-09-33-215-009

Dear Mr. Vas:

Please consider this as a notice to attend the Ann Arbor Housing Board of Appeals meeting for your variance request. You will have the opportunity to address the Board.

This meeting will take place on Tuesday, December 13, 2016 at 1:30 PM on the 2<sup>nd</sup> floor of City Hall in the Council Chambers.

If y