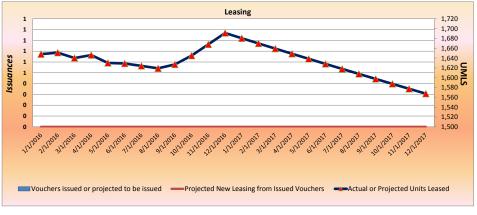

## MI064 HCV Leasing and Spending Projection

|                                                                                                                                                    | Α | В      | С                                        | D                      | E            | F                                                   | G                                                     | Н                                      |                        | J                                        | K                                       | L                          | M                      | N                                | 0                                       | P             | Q R                       |
|----------------------------------------------------------------------------------------------------------------------------------------------------|---|--------|------------------------------------------|------------------------|--------------|-----------------------------------------------------|-------------------------------------------------------|----------------------------------------|------------------------|------------------------------------------|-----------------------------------------|----------------------------|------------------------|----------------------------------|-----------------------------------------|---------------|---------------------------|
| 22                                                                                                                                                 | : | 2016   | ACC Units<br>(UMAs) (see<br>new ACC tab) | ACTUAL<br>Leased Units | Actual HAP   | Vouchers<br>issued, or<br>projected to be<br>issued | Other Planned additions or reductions to leased units | New Leasing<br>from Issued<br>Vouchers | Estimated<br>Attrition | Leased units:<br>Actual and<br>Projected | HAP Expense:<br>Actual and<br>Projected | PUC Actual or<br>Projected | Manual PUC<br>Override | Cumulative<br>Annual Leased<br>% | Cumulative<br>Eligibility<br>Expended % | Monthly UML % | Monthly ABA<br>Expended % |
| 23                                                                                                                                                 | J | Jan-16 | 1,843                                    | 1,648                  | \$989,942    |                                                     |                                                       | 0                                      | -10.4                  | 1,648                                    | \$989,942                               | \$601                      |                        | 89.4%                            | 102.7%                                  | 89.4%         | 102.7%                    |
| 24                                                                                                                                                 | F | Feb-16 | 1,843                                    | 1,651                  | \$985,969    |                                                     |                                                       | 0                                      | -10.4                  | 1,651                                    | \$985,969                               | \$597                      |                        | 89.5%                            | 102.5%                                  | 89.6%         | 102.3%                    |
| 25                                                                                                                                                 | N | Mar-16 | 1,843                                    | 1,640                  | \$988,944    |                                                     |                                                       | 0                                      | -10.4                  | 1,640                                    | \$988,944                               | \$603                      |                        | 89.3%                            | 102.6%                                  | 89.0%         | 102.6%                    |
| 26                                                                                                                                                 |   | Apr-16 | 1,843                                    | 1,646                  | \$985,079    |                                                     |                                                       | 0                                      | -10.3                  | 1,646                                    | \$985,079                               | \$598                      |                        | 89.3%                            | 102.5%                                  | 89.3%         | 102.2%                    |
| 27                                                                                                                                                 | M | May-16 | 1,843                                    | 1,630                  | \$982,705    |                                                     |                                                       | 0                                      | -10.4                  | 1,630                                    | \$982,705                               | \$603                      |                        | 89.1%                            | 102.4%                                  | 88.4%         | 102.0%                    |
| 28                                                                                                                                                 | J | Jun-16 | 1,851                                    | 1,629                  | \$981,823    |                                                     |                                                       | 0                                      | -10.3                  | 1,629                                    | \$981,823                               | \$603                      |                        | 89.0%                            | 102.3%                                  | 88.0%         | 101.9%                    |
| 29                                                                                                                                                 | J | Jul-16 | 1,851                                    | 1,624                  | \$971,616    |                                                     |                                                       | 0                                      | -10.3                  | 1,624                                    | \$971,616                               | \$598                      |                        | 88.8%                            | 102.1%                                  | 87.7%         | 100.8%                    |
| 30                                                                                                                                                 | Α | Aug-16 | 1,851                                    | 1,619                  | \$971,683    | 0                                                   |                                                       | 0                                      | -10.2                  | 1,619                                    | \$971,683                               | \$600                      |                        | 88.6%                            | 101.9%                                  | 87.5%         | 100.9%                    |
| 31                                                                                                                                                 |   | Sep-16 | 1,851                                    | 1,627                  | \$949,323    |                                                     |                                                       | 0                                      | -10.2                  | 1,627                                    | \$949,323                               | \$583                      |                        | 88.5%                            | 101.6%                                  | 87.9%         | 98.5%                     |
| 32                                                                                                                                                 | С | Oct-16 | 1,851                                    | 1,645                  | \$962,193    |                                                     |                                                       | 0                                      | -10.3                  | 1,645                                    | \$962,193                               | \$585                      |                        | 88.6%                            | 101.4%                                  | 88.9%         | 99.9%                     |
| 33                                                                                                                                                 | N | Nov-16 | 1,851                                    | 1,668                  | \$975,648    |                                                     |                                                       | 0                                      | -10.4                  | 1,668                                    | \$975,648                               | \$585                      |                        | 88.7%                            | 101.4%                                  | 90.1%         | 101.3%                    |
| 34                                                                                                                                                 | D | Dec-16 | 1,851                                    | 1,691                  | \$989,103    |                                                     |                                                       | 0                                      | -10.5                  | 1,691                                    | \$989,103                               | \$585                      |                        | 88.9%                            | 101.5%                                  | 91.4%         | 102.7%                    |
| 35                                                                                                                                                 |   | Total  | 22,172                                   | 19,718                 | \$11,734,028 | 0                                                   | 0                                                     | 0                                      | -124.0                 | 19,718                                   | \$11,734,028                            | \$595                      |                        | 88.9%                            | 101.5%                                  |               |                           |
| 36                                                                                                                                                 |   | 2017   |                                          |                        |              |                                                     |                                                       |                                        |                        |                                          |                                         |                            |                        |                                  |                                         |               |                           |
| 37                                                                                                                                                 |   | Jan-17 | 1,851                                    |                        |              |                                                     |                                                       | 0                                      | -10.7                  | 1,680                                    | \$982,872                               | \$585                      |                        | 90.8%                            | 100.3%                                  | 90.8%         | 100.3%                    |
| 38                                                                                                                                                 |   | Feb-17 | 1,851                                    |                        |              |                                                     |                                                       | 0                                      | -10.6                  | 1,670                                    | \$976,680                               | \$585                      |                        | 90.5%                            | 100.0%                                  | 90.2%         | 99.7%                     |
| 39                                                                                                                                                 |   | Mar-17 | 1,851                                    |                        |              |                                                     |                                                       | 0                                      | -10.5                  | 1,659                                    | \$970,527                               | \$585                      |                        | 90.2%                            | 99.7%                                   | 89.6%         | 99.1%                     |
| 40                                                                                                                                                 |   | Apr-17 | 1,851                                    |                        |              |                                                     |                                                       | 0                                      | -10.5                  | 1,649                                    | \$964,412                               | \$585                      |                        | 89.9%                            | 99.4%                                   | 89.1%         | 98.5%                     |
| 41                                                                                                                                                 |   | May-17 | 1,851                                    |                        |              |                                                     |                                                       | 0                                      | -10.4                  | 1,638                                    | \$958,337                               | \$585                      |                        | 89.6%                            | 99.1%                                   | 88.5%         | 97.8%                     |
| 42                                                                                                                                                 |   | Jun-17 | 1,851                                    |                        |              |                                                     |                                                       | 0                                      | -10.3                  | 1,628                                    | \$952,299                               | \$585                      |                        | 89.4%                            | 98.8%                                   | 88.0%         | 97.2%                     |
| 43                                                                                                                                                 |   | Jul-17 | 1,851                                    |                        |              |                                                     |                                                       | 0                                      | -10.3                  | 1,618                                    | \$946,300                               | \$585                      |                        | 89.1%                            | 98.5%                                   | 87.4%         | 96.6%                     |
| 44                                                                                                                                                 |   | Aug-17 | 1,851                                    |                        |              |                                                     |                                                       | 0                                      | -10.2                  | 1,608                                    | \$940,338                               | \$585                      |                        | 88.8%                            | 98.2%                                   | 86.9%         | 96.0%                     |
| 45                                                                                                                                                 |   | Sep-17 | 1,851                                    |                        |              |                                                     |                                                       | 0                                      | -10.1                  | 1,598                                    | \$934,414                               | \$585                      |                        | 88.5%                            | 97.9%                                   | 86.3%         | 95.4%                     |
| 46                                                                                                                                                 | C | Oct-17 | 1,851                                    |                        |              |                                                     |                                                       | 0                                      | -10.1                  | 1,587                                    | \$928,527                               | \$585                      |                        | 88.2%                            | 97.5%                                   | 85.8%         | 94.8%                     |
| 47                                                                                                                                                 | N | Nov-17 | 1,851                                    |                        |              |                                                     |                                                       | 0                                      | -10.0                  | 1,577                                    | \$922,678                               | \$585                      |                        | 88.0%                            | 97.2%                                   | 85.2%         | 94.2%                     |
| 22<br>24<br>25<br>26<br>27<br>27<br>28<br>29<br>30<br>31<br>32<br>33<br>34<br>40<br>41<br>41<br>42<br>43<br>44<br>45<br>56<br>46<br>47<br>48<br>49 |   | Dec-17 | 1,851                                    |                        |              |                                                     |                                                       | 0                                      | -9.9                   | 1,567                                    | \$916,865                               | \$585                      |                        | 87.7%                            | 96.9%                                   | 84.7%         | 93.6%                     |
| 49                                                                                                                                                 |   | Total  | 22,212                                   | 0                      | \$0          | 0                                                   | 0                                                     | 0                                      | -123.5                 | 19,480                                   | \$11,394,248                            |                            |                        | 87.7%                            | 96.9%                                   |               |                           |
| 11                                                                                                                                                 |   |        |                                          |                        |              |                                                     |                                                       |                                        |                        |                                          |                                         |                            |                        |                                  |                                         |               |                           |