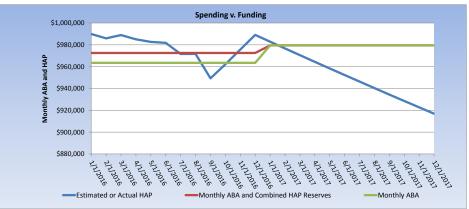

## MI064 HCV Leasing and Spending Projection

| Α  | В                                                | С            | D            | E                                  | F                                                                                    | G                                                     | Н                                                                                                                                                                                                                                                                                                                                                                                                                                                                                                                                                                                                                                                                                                                                                                                                                                                                                                                                                                                                                                                                                                                                                                                                                                                                                                                                                                                                                                                                                                                                                                                                                                                                                                                                                                                                                                                                                                                                                                                                                                                                                                                               |                                     | J                                                | К   | L                                                 | М                                                        | N                                               | 0                                                    | Р                                                  | Q F         |
|----|--------------------------------------------------|--------------|--------------|------------------------------------|--------------------------------------------------------------------------------------|-------------------------------------------------------|---------------------------------------------------------------------------------------------------------------------------------------------------------------------------------------------------------------------------------------------------------------------------------------------------------------------------------------------------------------------------------------------------------------------------------------------------------------------------------------------------------------------------------------------------------------------------------------------------------------------------------------------------------------------------------------------------------------------------------------------------------------------------------------------------------------------------------------------------------------------------------------------------------------------------------------------------------------------------------------------------------------------------------------------------------------------------------------------------------------------------------------------------------------------------------------------------------------------------------------------------------------------------------------------------------------------------------------------------------------------------------------------------------------------------------------------------------------------------------------------------------------------------------------------------------------------------------------------------------------------------------------------------------------------------------------------------------------------------------------------------------------------------------------------------------------------------------------------------------------------------------------------------------------------------------------------------------------------------------------------------------------------------------------------------------------------------------------------------------------------------------|-------------------------------------|--------------------------------------------------|-----|---------------------------------------------------|----------------------------------------------------------|-------------------------------------------------|------------------------------------------------------|----------------------------------------------------|-------------|
| 1  |                                                  |              |              |                                    | 1                                                                                    | Utilization Report:  **This PHA has PBV/RAD activity. |                                                                                                                                                                                                                                                                                                                                                                                                                                                                                                                                                                                                                                                                                                                                                                                                                                                                                                                                                                                                                                                                                                                                                                                                                                                                                                                                                                                                                                                                                                                                                                                                                                                                                                                                                                                                                                                                                                                                                                                                                                                                                                                                 | HCV Utilization Report July 2016 11 |                                                  |     | y 2016 11                                         |                                                          | Print                                           | Two-Year                                             | Tool Guide                                         |             |
| 2  | PHA Name ANN ARBOR HOUSING COMMISSION PHA Number |              | MI064        | Please see the comments section.** |                                                                                      | Save                                                  | Access Add                                                                                                                                                                                                                                                                                                                                                                                                                                                                                                                                                                                                                                                                                                                                                                                                                                                                                                                                                                                                                                                                                                                                                                                                                                                                                                                                                                                                                                                                                                                                                                                                                                                                                                                                                                                                                                                                                                                                                                                                                                                                                                                      | itional Tools                       | Disclaimer                                       |     |                                                   |                                                          |                                                 |                                                      |                                                    |             |
| 4  | ACC and Funding Information                      |              |              |                                    |                                                                                      | Funding Proration Levels                              |                                                                                                                                                                                                                                                                                                                                                                                                                                                                                                                                                                                                                                                                                                                                                                                                                                                                                                                                                                                                                                                                                                                                                                                                                                                                                                                                                                                                                                                                                                                                                                                                                                                                                                                                                                                                                                                                                                                                                                                                                                                                                                                                 |                                     | Program Projection Variables                     |     |                                                   |                                                          |                                                 | Leasing and Spending O<br>Current and Following Year |                                                    |             |
| 5  |                                                  | Current Year | Year 2       | Year 3                             |                                                                                      | Years 2 & 3 Re-<br>Benchmarking<br>Proration          | 100.0%                                                                                                                                                                                                                                                                                                                                                                                                                                                                                                                                                                                                                                                                                                                                                                                                                                                                                                                                                                                                                                                                                                                                                                                                                                                                                                                                                                                                                                                                                                                                                                                                                                                                                                                                                                                                                                                                                                                                                                                                                                                                                                                          |                                     | Success Rate                                     | 70% | Annual<br>Turnover rate                           | 7.6%                                                     |                                                 | 20                                                   | 016                                                | 2017        |
| 6  | Calendar Year                                    | 2016         | 2017         | 2018                               |                                                                                      | Years 1 & 2<br>Admin Fee<br>Proration                 | 84.0%                                                                                                                                                                                                                                                                                                                                                                                                                                                                                                                                                                                                                                                                                                                                                                                                                                                                                                                                                                                                                                                                                                                                                                                                                                                                                                                                                                                                                                                                                                                                                                                                                                                                                                                                                                                                                                                                                                                                                                                                                                                                                                                           |                                     |                                                  |     | PIC EOP % as<br>of September 30<br>2016 (96 EOPs) | 8.0                                                      | •                                               | UML % of ACC<br>(UMA)                                | 88.9%                                              | 87.7%       |
| 7  | Beginning ACC<br># Vouchers                      | 1,843        | 1,851        | 1,851                              |                                                                                      | Years 2 & 3 Of                                        | fset (Opti <mark>onal)</mark>                                                                                                                                                                                                                                                                                                                                                                                                                                                                                                                                                                                                                                                                                                                                                                                                                                                                                                                                                                                                                                                                                                                                                                                                                                                                                                                                                                                                                                                                                                                                                                                                                                                                                                                                                                                                                                                                                                                                                                                                                                                                                                   |                                     | Time from Issa<br>Effectiv                       |     |                                                   |                                                          |                                                 | HAP Exp as %<br>All Funds                            | 100.5%                                             | 96.9%       |
| 8  | Initial BA<br>Funding<br>(net offset)            | \$11,276,081 | \$11,753,708 | \$11,394,248                       |                                                                                      | Offset %<br>(protects CYE<br>increased<br>leasing)    | 0.0%                                                                                                                                                                                                                                                                                                                                                                                                                                                                                                                                                                                                                                                                                                                                                                                                                                                                                                                                                                                                                                                                                                                                                                                                                                                                                                                                                                                                                                                                                                                                                                                                                                                                                                                                                                                                                                                                                                                                                                                                                                                                                                                            |                                     | % leased in 30 days                              | 18% | 2.28                                              | Average months<br>from issuance to<br>HAP Effective Date |                                                 | HAP Exp as % of Eligibility only                     | 101.5%                                             | 96.9%       |
| 9  | OFFSET of HAP<br>Reserve                         |              | \$0          | \$0                                |                                                                                      |                                                       |                                                                                                                                                                                                                                                                                                                                                                                                                                                                                                                                                                                                                                                                                                                                                                                                                                                                                                                                                                                                                                                                                                                                                                                                                                                                                                                                                                                                                                                                                                                                                                                                                                                                                                                                                                                                                                                                                                                                                                                                                                                                                                                                 |                                     | % leased in 30<br>to 60 days                     | 40% |                                                   |                                                          | •                                               |                                                      |                                                    |             |
| 10 | Set Aside<br>Funding                             | \$258,051    |              |                                    |                                                                                      | Prorated Funding (including                           |                                                                                                                                                                                                                                                                                                                                                                                                                                                                                                                                                                                                                                                                                                                                                                                                                                                                                                                                                                                                                                                                                                                                                                                                                                                                                                                                                                                                                                                                                                                                                                                                                                                                                                                                                                                                                                                                                                                                                                                                                                                                                                                                 |                                     | % leased in 60<br>to 90 days                     | 38% |                                                   |                                                          |                                                 | Projected 12/31<br>Total HAP<br>Reserves             | -\$63,508                                          | \$359,460   |
| 11 | New ACC Units<br>Funding                         | \$27,552     | \$0          | \$0                                |                                                                                      | \$11,50                                               | 51,684                                                                                                                                                                                                                                                                                                                                                                                                                                                                                                                                                                                                                                                                                                                                                                                                                                                                                                                                                                                                                                                                                                                                                                                                                                                                                                                                                                                                                                                                                                                                                                                                                                                                                                                                                                                                                                                                                                                                                                                                                                                                                                                          |                                     | % leased in 90<br>to 120 days                    | 4%  |                                                   |                                                          |                                                 | HAP Reserves<br>as % of ABA<br>(Start: 0.8%)         | -0.6%                                              | 3.1%        |
| 12 | Total ABA<br>Funding<br>Provided                 | \$11,561,684 | \$11,753,708 | \$11,394,248                       |                                                                                      | Average Monthly<br>Funding<br>Eligibility             | \$963,474                                                                                                                                                                                                                                                                                                                                                                                                                                                                                                                                                                                                                                                                                                                                                                                                                                                                                                                                                                                                                                                                                                                                                                                                                                                                                                                                                                                                                                                                                                                                                                                                                                                                                                                                                                                                                                                                                                                                                                                                                                                                                                                       |                                     | % leased in 120<br>to 150 days                   | 0%  |                                                   |                                                          |                                                 | Potential<br>Terminations                            | 107                                                | 0           |
| 13 | PHA Income                                       | \$18,799     |              |                                    |                                                                                      |                                                       |                                                                                                                                                                                                                                                                                                                                                                                                                                                                                                                                                                                                                                                                                                                                                                                                                                                                                                                                                                                                                                                                                                                                                                                                                                                                                                                                                                                                                                                                                                                                                                                                                                                                                                                                                                                                                                                                                                                                                                                                                                                                                                                                 |                                     |                                                  |     |                                                   |                                                          |                                                 |                                                      |                                                    |             |
| 14 | Total Cash-<br>Supported Prior                   |              |              |                                    | HUD-Held Reconciliation Cash Sufficiency Chec<br>(With Line Reference to FMD Letter) |                                                       |                                                                                                                                                                                                                                                                                                                                                                                                                                                                                                                                                                                                                                                                                                                                                                                                                                                                                                                                                                                                                                                                                                                                                                                                                                                                                                                                                                                                                                                                                                                                                                                                                                                                                                                                                                                                                                                                                                                                                                                                                                                                                                                                 | 12.31.2015<br>Reconciliation        |                                                  |     |                                                   | Year Threes<br>ninus HAP Exp                             | \$32,656                                        | Surplus                                              | # Months RNP<br>will cover Yr 3<br>Monthly deficit |             |
| 15 | Year-End<br>Reserves                             | 400,000      |              | <b>V</b> 000, 100                  |                                                                                      | HUD-<br>established<br>CYE HHR<br>(Line 33)           | CYE HHR                                                                                                                                                                                                                                                                                                                                                                                                                                                                                                                                                                                                                                                                                                                                                                                                                                                                                                                                                                                                                                                                                                                                                                                                                                                                                                                                                                                                                                                                                                                                                                                                                                                                                                                                                                                                                                                                                                                                                                                                                                                                                                                         |                                     | HUD-<br>established<br>CYE HHR<br>(Line 33)      |     |                                                   |                                                          |                                                 |                                                      |                                                    |             |
| 16 |                                                  |              |              |                                    |                                                                                      | HUD-estimated<br>Net Excess<br>Cash (Line 24)         | Net Excess \$89,947 \$166,928                                                                                                                                                                                                                                                                                                                                                                                                                                                                                                                                                                                                                                                                                                                                                                                                                                                                                                                                                                                                                                                                                                                                                                                                                                                                                                                                                                                                                                                                                                                                                                                                                                                                                                                                                                                                                                                                                                                                                                                                                                                                                                   |                                     | PHA-Held Cash<br>12/31/2015<br>(VMS)             |     |                                                   |                                                          | rative Fees<br>lysis                            |                                                      | 116                                                | 2017        |
| 17 | Total Funding<br>Available                       | \$11,670,520 | \$11,753,708 | \$11,753,708                       |                                                                                      | HUD-<br>Reconciled<br>(Line 34)                       | \$90,037                                                                                                                                                                                                                                                                                                                                                                                                                                                                                                                                                                                                                                                                                                                                                                                                                                                                                                                                                                                                                                                                                                                                                                                                                                                                                                                                                                                                                                                                                                                                                                                                                                                                                                                                                                                                                                                                                                                                                                                                                                                                                                                        | \$167,018                           | HUD-<br>Reconciled<br>(Cash Capped)              |     |                                                   | <= 7,200 UMLs<br>(<= 600 Units) -<br>no proration        | > 7,200 UMLs (><br>600 units) -<br>no proration | Admin Fees<br>Earned (PY:<br>\$1,126,470)            | \$1,230,047                                        | \$1,215,834 |
| 18 |                                                  |              |              |                                    |                                                                                      | Lower of<br>H17/I17<br>(Override<br>Available)        | \$90,                                                                                                                                                                                                                                                                                                                                                                                                                                                                                                                                                                                                                                                                                                                                                                                                                                                                                                                                                                                                                                                                                                                                                                                                                                                                                                                                                                                                                                                                                                                                                                                                                                                                                                                                                                                                                                                                                                                                                                                                                                                                                                                           | 037                                 | Lower of<br>H17/I17<br>(Override<br>Available)   |     |                                                   | \$76.15                                                  | \$71.08                                         | Expense                                              | \$1,392,784                                        | \$1,405,744 |
| 19 |                                                  |              |              |                                    |                                                                                      |                                                       | (\$12,987)                                                                                                                                                                                                                                                                                                                                                                                                                                                                                                                                                                                                                                                                                                                                                                                                                                                                                                                                                                                                                                                                                                                                                                                                                                                                                                                                                                                                                                                                                                                                                                                                                                                                                                                                                                                                                                                                                                                                                                                                                                                                                                                      | < PHA-Reported                      | <del>                                     </del> |     |                                                   | MI064 has a cost per                                     | UML of \$68.40                                  | Expense %                                            | 113.2%                                             | 115.6%      |
| 20 |                                                  |              |              |                                    |                                                                                      | HUD-<br>Reconciled<br>Excess Cash v<br>PHA RNP        | 12/31/2015 RNP   compared to its Earnings/UML & Size peer group of \$68.50 (a difference of -0.1%) and   ks a projected 2016 Calendar Ye v   HUD-Estimated   its state peer group (of all PHAs in the v   C5204, 188) (or -16.6% of CY 2016   C5204, 189) (or -16.6% of CY 2016   C5204, 18 |                                     |                                                  |     |                                                   |                                                          | 6 of CY 2016 Earned A                           | CYE) UNP of<br>Admin Fees) and a                     |                                                    |             |
| 21 |                                                  |              |              |                                    |                                                                                      |                                                       |                                                                                                                                                                                                                                                                                                                                                                                                                                                                                                                                                                                                                                                                                                                                                                                                                                                                                                                                                                                                                                                                                                                                                                                                                                                                                                                                                                                                                                                                                                                                                                                                                                                                                                                                                                                                                                                                                                                                                                                                                                                                                                                                 |                                     |                                                  |     |                                                   | •                                                        |                                                 |                                                      |                                                    |             |