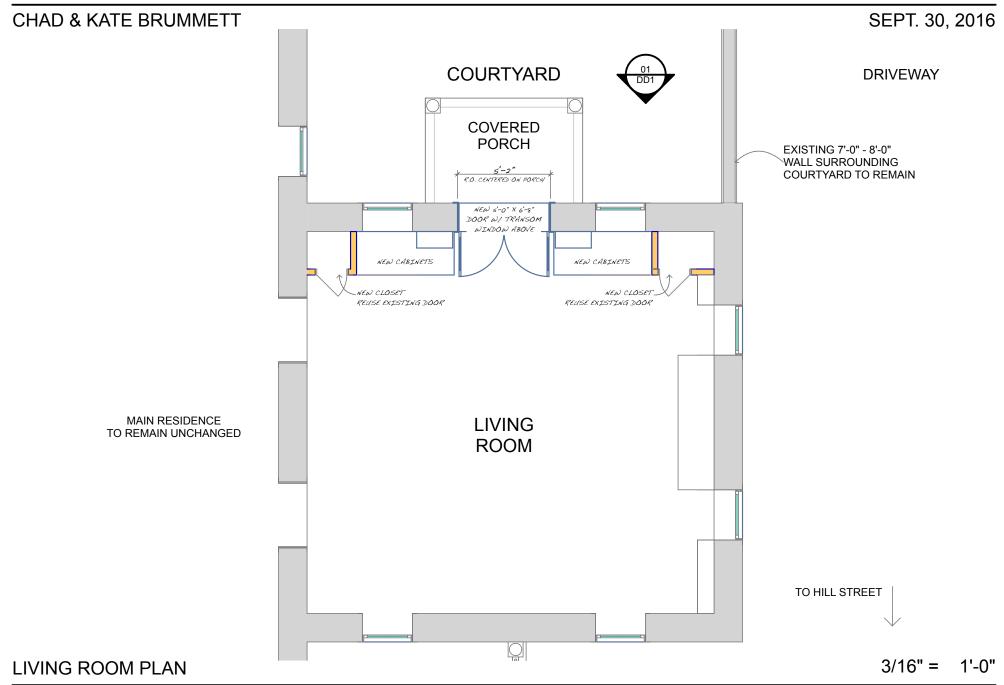

| Section 5: Description of Proposed Changes (attach additional sheets as necessary)                                                                                                                                                                                                         |                           |  |
|--------------------------------------------------------------------------------------------------------------------------------------------------------------------------------------------------------------------------------------------------------------------------------------------|---------------------------|--|
| 1. Provide a brief summary of proposed changes.                                                                                                                                                                                                                                            |                           |  |
| 2. Provide a description of existing conditions.  Currently, on the north wall of the courtyard, a single wood door opens to the family. The door is flanked on either side by two 5x3 ft widows.                                                                                          |                           |  |
| 3. What are the reasons for the proposed changes?  We believe that french doors will add to the charm of the home; will provide additional  winter sunlight into the family room, as well as match the aesthetics of the existing  french doors leading from the courtyard to the kitchen. |                           |  |
| <ul><li>4. Attach any additional information that will further explain or clarify the proposal, and indicate these attachments here.</li><li>An elevation of the proposed work is provided, along with photographs of the as-is entrance.</li></ul>                                        |                           |  |
| 5. Attach photographs of the existing property, including at least one general photo and detailed photos of proposed work area.                                                                                                                                                            |                           |  |
| STAFF USE ONLY                                                                                                                                                                                                                                                                             |                           |  |
| Date Submitted:                                                                                                                                                                                                                                                                            | Application toStaff orHDC |  |
| Project No.: HDC                                                                                                                                                                                                                                                                           | Fee Paid:                 |  |
| Pre-filing Staff Reviewer & Date:                                                                                                                                                                                                                                                          | Date of Public Hearing:   |  |
| Application Filing Date:                                                                                                                                                                                                                                                                   | Action:HDC COAHDC Denial  |  |
| Staff signature:                                                                                                                                                                                                                                                                           | HDC NTPStaff COA          |  |
| Comments:                                                                                                                                                                                                                                                                                  |                           |  |

CHAD & KATE BRUMMETT SEPT. 30, 2016