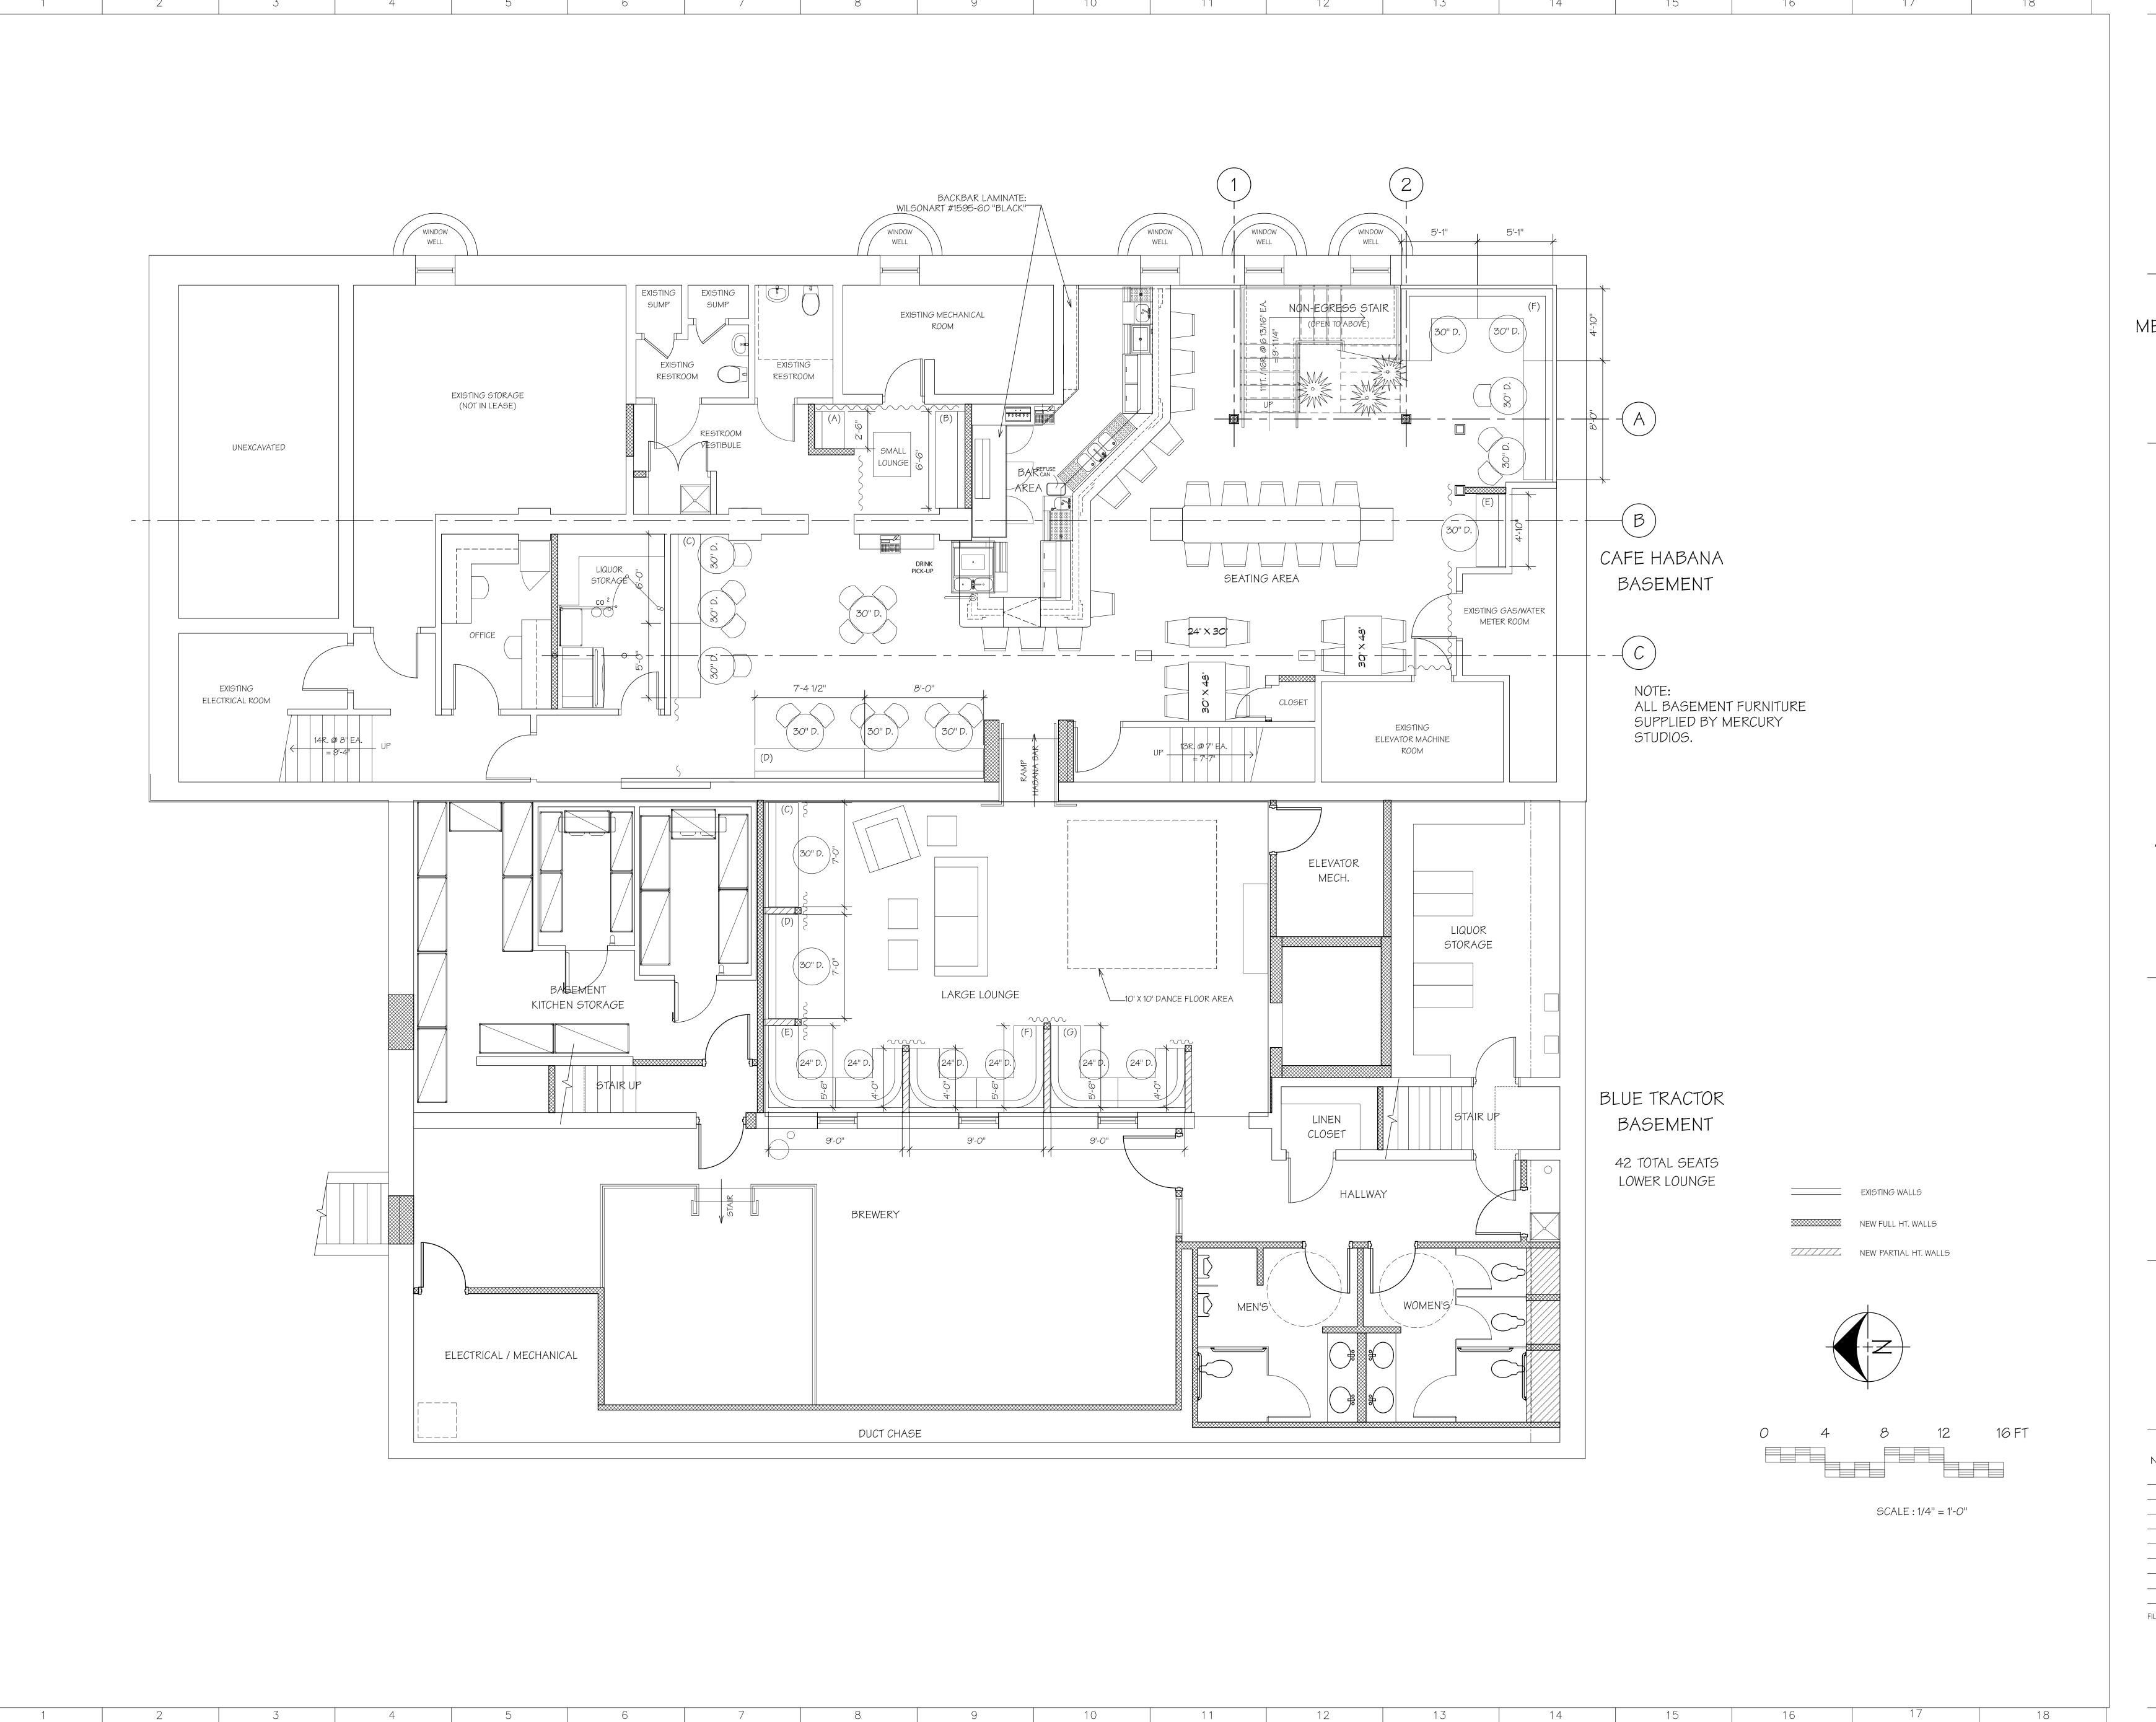

#### Sheet Title

BASEMENT SEATING PLAN (PHASE 3)

REV. 12-4-07 REV. 6-3-08

A803

1 UVLIU / 1666 1 NON-EGRESS STAIR VESTBULE MAIN DINING AREA EXISTING 1-CAR GARAGE W/MECHANICAL AREA ABOVE CAFE HABANA EXISTING EXISTING STORAGE (LADDER TO UPPER MECHANICAL) **RESTROOM** 1ST FLOOR EXISTING **RESTROOM** REV. 8-11-08 WE ADDED 1 ADDITIONAL 'B' LIGHT FIXTURE & ADJUSTED
THE PLACEMENT OFTHE 'F'
FIXTURES ALONG THIS WALL. NEW HOOD NEW HOOD EXISTING HOOD DUPLEX AT 9'-9" A.E.F. EXISTING ELEVATOR 6'-0" 6'-0" ADD NEW SECTION OF DROP CEILING
TO FILL VOID FROM COOLER DEMO,\_\_\_\_\_
MATCH EXISTING. NEW HOOD HOSTESS PATCH & REPAIR EXISTING DRYWALL NEW KITCHEN HOODS, SEE KITCHEN /
HVAC DRAWINGS FOR POWER
REQUIREMENTS EXISTING DOWNLIGHTING PATCH & REPAIR EXISTING DRYWALL